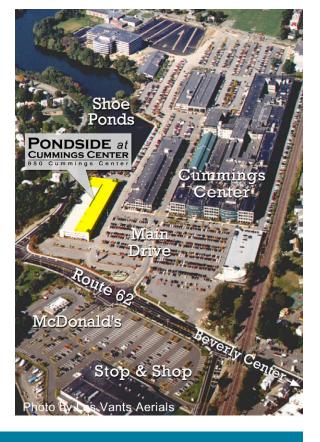

## 2,200 to 6,600 SF Suites at Rt. 62 and Rt. 1A, Beverly

CUMMINGS CENTER 950 Cummings Center

**PONDSIDE** at

Neighbors include: Stop & Shop, McDonald's, Dunkin' Donuts, Starbucks, and Danversbank

## High visibility suites facing Cummings Center entry and Route 62

978-922-9000

cummings.com

- All-glass storefront design flooded with natural light
- Prominent illuminated sign locations above each entrance
- Pondside location with picnic areas, parks and a historic walking trail
- Ample adjacent open and covered parking and handicap accessibility
- Marketing opportunities to connect your business to more than 500 existing resident firms and thousands of daily workers and visitors
- On-site amenities include a post office, dry cleaning, restaurants, banks, health clubs, daycare, travel agents, salons, spas, attorneys, accountants, more than 100 health care professionals and even dog daycare
- Full-service leases include custom build-out, common area maintenance and cleaning, landscaping, parking, snow plowing, and property management services