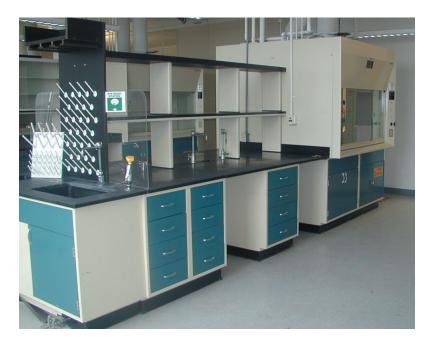

500 - 1,000 SF incubator laboratory suites with fumehood, benchwork, exhaust, make-up air systems and office areas are now available at Cummings Center, Beverly.

- Join more than 100 life science firms occupying nearly 1.5 million square feet of space with Cummings Properties. Neighbors at Cummings Center include Life Technologies, Microline Surgical, Hamilton Thorne Biosciences, New England Biolabs, ThermoFisher Scientific, Waters Corporation, SmartCells, and more.
- Cummings Properties' expansion space guarantee ensures that your firm's growth will be accommodated, allowing you to concentrate on your business.
- Our existing Emerging Technology Center is ideal for entrepreneurs!