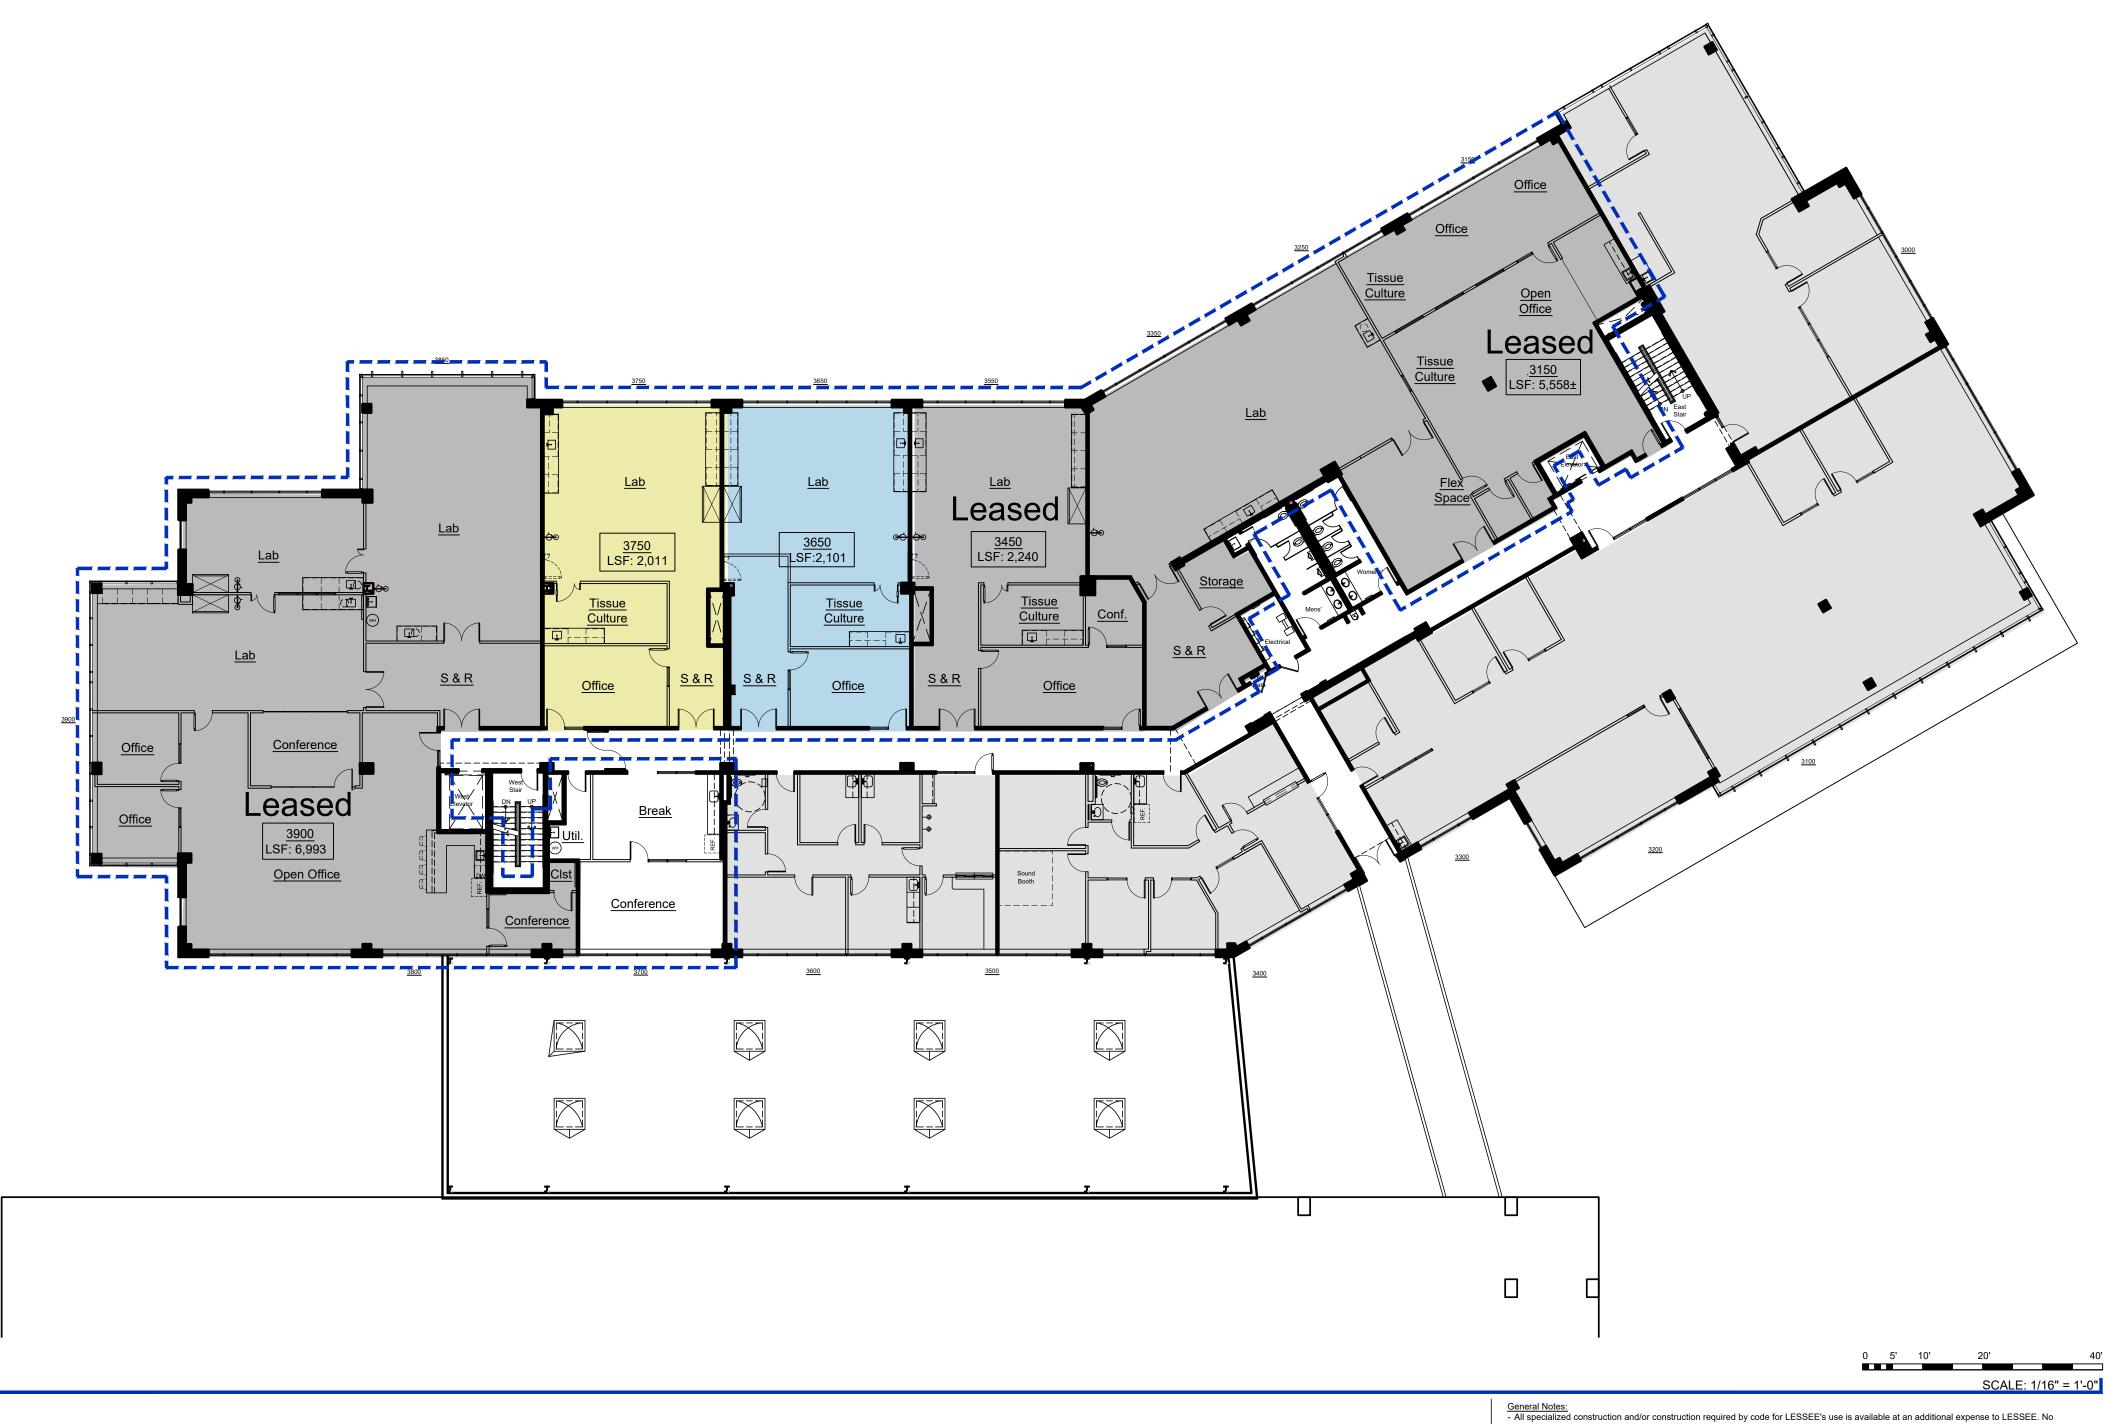

**Emerging Tech Suites - Third Floor** 

48 Dunham Ridge, Beverly, MA LSF: As Noted 781-935-8000

representation is made as to the suitability of above plan/work for LESSEE's use and/or occupancy.

- Work and/or finishes not conforming to LESSOR's Construction Guidelines and Specifications shall be considered non-building standard. All finishes to remain as is unless otherwise noted.

- These drawings are not as-built drawings, all dimensions are approximate, and LESSOR makes no representation as to their accuracy. They are recorded on, or can be transmitted as, electronic media. They are therefore subject to undetectable alteration or erasure, either intentional or unintentional, due to, among other causes: transmission, conversion, media degradation, software error, or human alteration. Accordingly,

LESSOR shall not be held liable for any claims, losses, damages, or costs arising out of any such use of these drawings.

SCHEMATIC PLAN

Dsg: RE