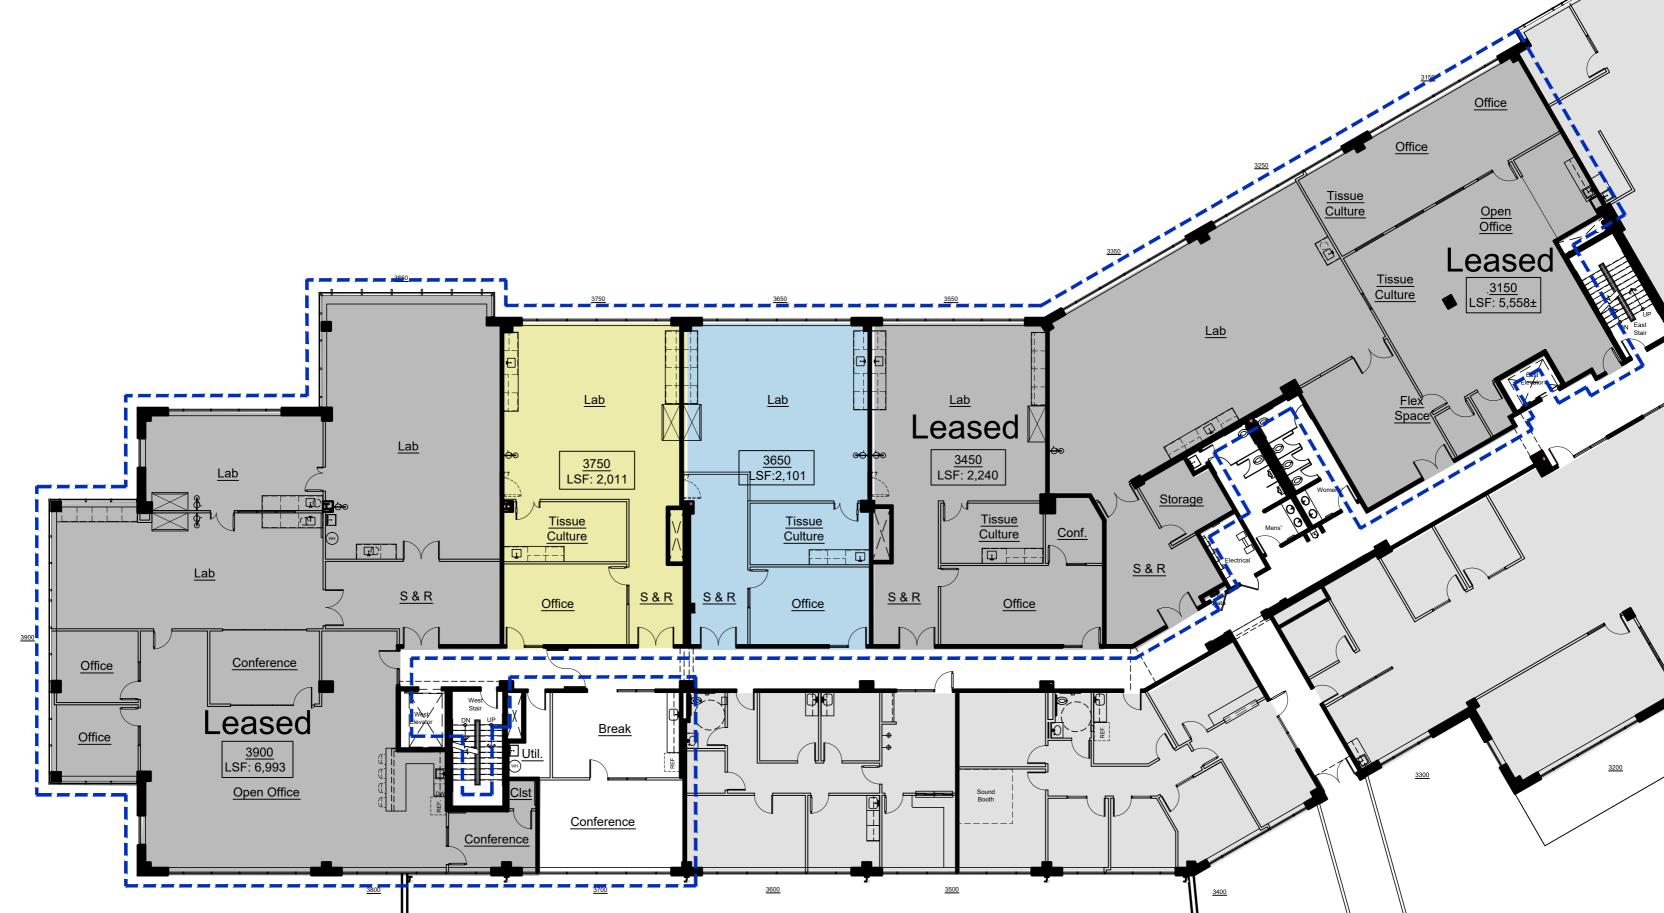

**Emerging Tech Suites - Third Floor** 

48 Dunham Ridge, Beverly, MA LSF: As Noted 781-935-8000

representation is made as to the suitability of above plan/work for LESSEE's use and/or occupancy.

- Work and/or finishes not conforming to LESSOR's Construction Guidelines and Specifications shall be considered non-building standard. All finishes to remain as is unless otherwise noted.

- These drawings are not as-built drawings, all dimensions are approximate, and LESSOR makes no representation as to their accuracy. They are recorded on, or can be transmitted as, electronic media. They are therefore subject to undetectable alteration or erasure, either intentional or unintentional, due to, among other causes: transmission, conversion, media degradation, software error, or human alteration. Accordingly,

LESSOR shall not be held liable for any claims, losses, damages, or costs arising out of any such use of these drawings.

SCHEMATIC PLAN

Dsg: RE