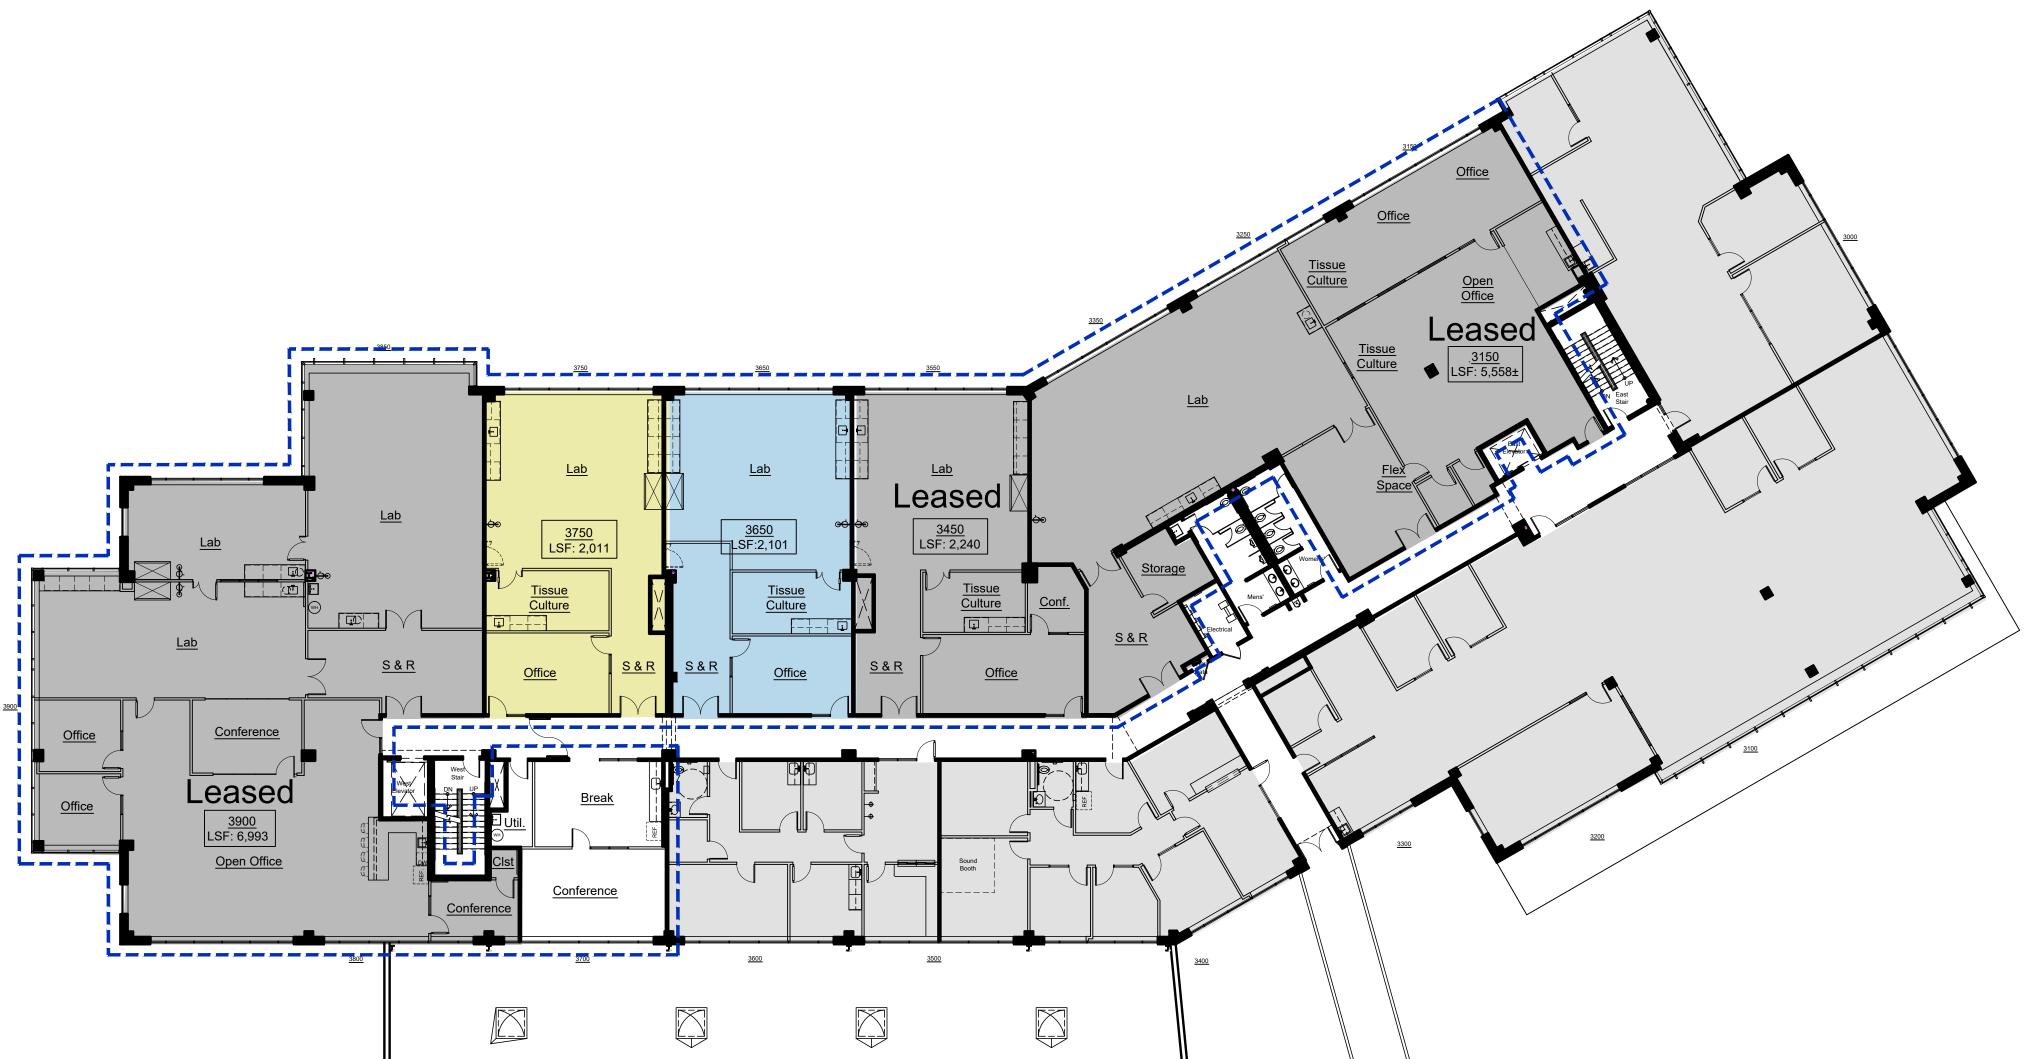

**Emerging Tech Suites - Third Floor** 

48 Dunham Ridge, Beverly, MA LSF: As Noted 781-935-8000

representation is made as to the suitability of above plan/work for LESSEE's use and/or occupancy.

- Work and/or finishes not conforming to LESSOR's Construction Guidelines and Specifications shall be considered non-building standard. All finishes to remain as is unless otherwise noted.

- These drawings are not as-built drawings, all dimensions are approximate, and LESSOR makes no representation as to their accuracy. They are recorded on, or can be transmitted as, electronic media. They are therefore subject to undetectable alteration or erasure, either intentional or unintentional, due to, among other causes: transmission, conversion, media degradation, software error, or human alteration. Accordingly,

LESSOR shall not be held liable for any claims, losses, damages, or costs arising out of any such use of these drawings.

SCHEMATIC PLAN

Dsg: RE