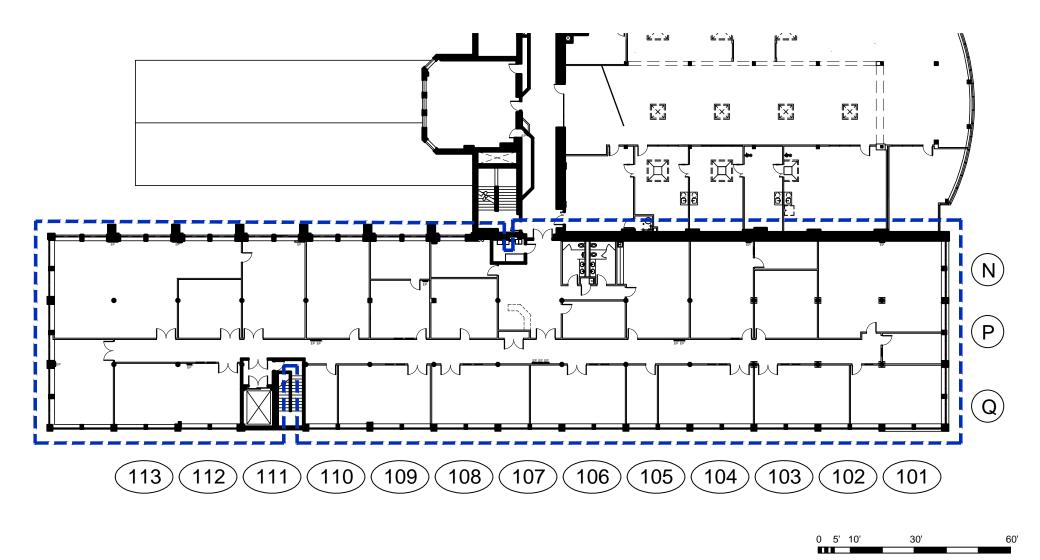

GENERIC LEASE PLAN SCALE: 1" = 30'-0"

## 100 Cummings Center, Suite 407-N, Beverly, MA

LSF: 19,671±

\*Pending plan & LSF verification