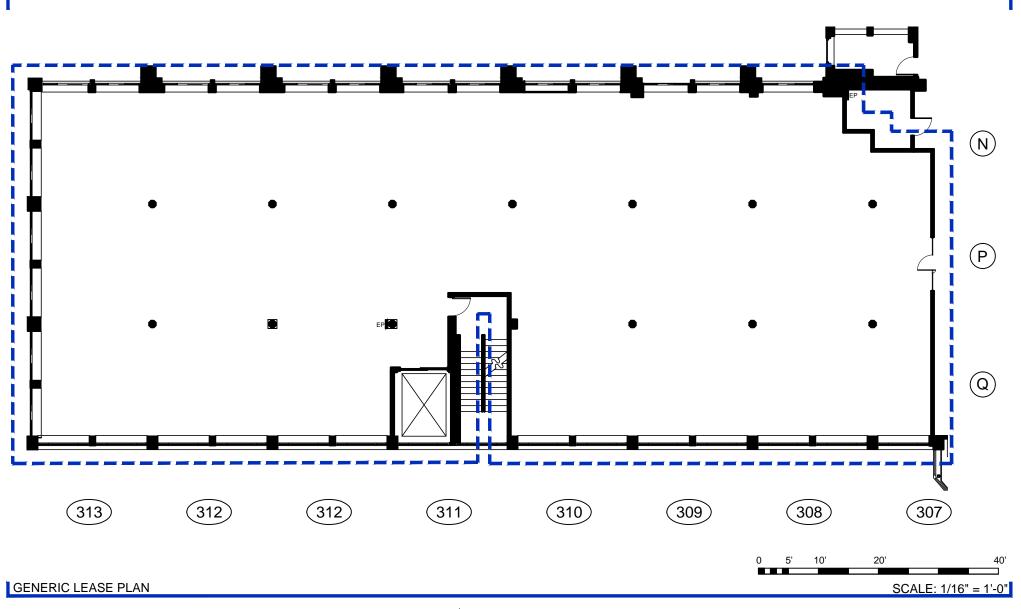

## 100 Cummings Center, Suite 307-P, Beverly, MA

LSF: 10,156±

\*Pending plan & LSF verification

General Notes:

- All specialized construction and/or construction required by code for LESSEE's use is available at an additional expense to LESSEE.
  No representation is made as to the suitability of above plan/work for LESSEE's use and/or occupancy.
- Work and/or finishes not conforming to LESSOR's Construction Guidelines and Specifications shall be considered non-building standard. All finishes to remain as is unless otherwise noted.
- These drawings are not as-built drawings, all dimensions are approximate, and LESSOR makes no representation as to their accuracy. They are recorded on, or can be transmitted as, electronic media. They are therefore subject to undetectable alteration or erasure, either intentional or unintentional, due to, among other causes: transmission, conversion, media degradation, software error, or human alteration. Accordingly, LESSOR shall not be held liable for any claims, losses, damages, or costs arising out of any such use of these drawings.