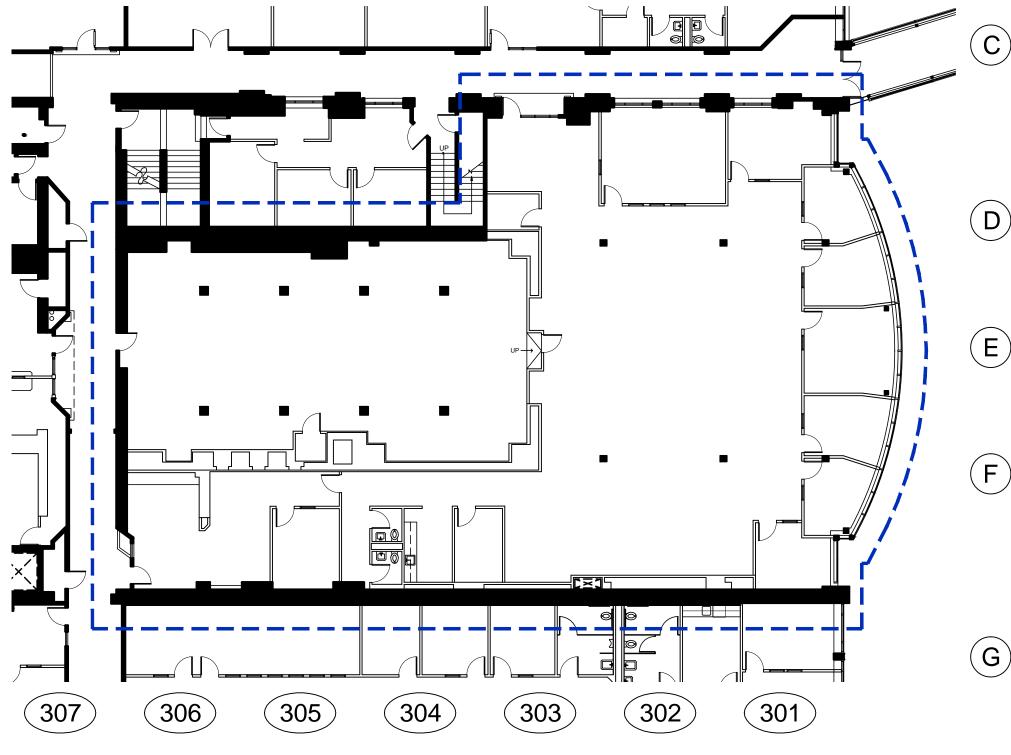

GENERIC LEASE PLAN SCALE: 1/16" = 1'-0"

## 100 Cummings, Suite 303-C, Beverly, MA

LSF: 10,778±

\*Pending plan & LSF verification

- All specialized construction and/or construction required by code for LESSEE's use is available at an additional expense to LESSEE. No representation is made as to the suitability of above plan/work for LESSEE's use and/or occupancy.