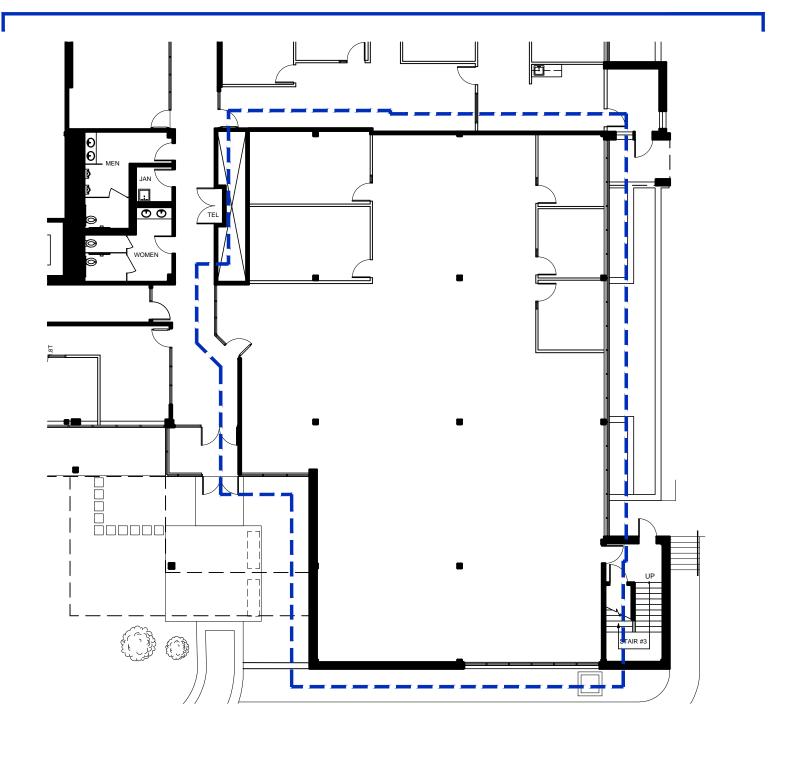

0 5' 10' 20' 40'

GENERIC LEASE PLAN

50 Dunham Ridge, Suite 1200, Beverly, MA

LSF: 6,243

\*Pending plan & LSF verification

**Cummings Properties** 

200 West Cummings Park, Woburn, MA.

781-935-8000

SCALE: 1/16" = 1'-0"

Dsg: RE Date: 1-23-2020

Rev:

Chk: