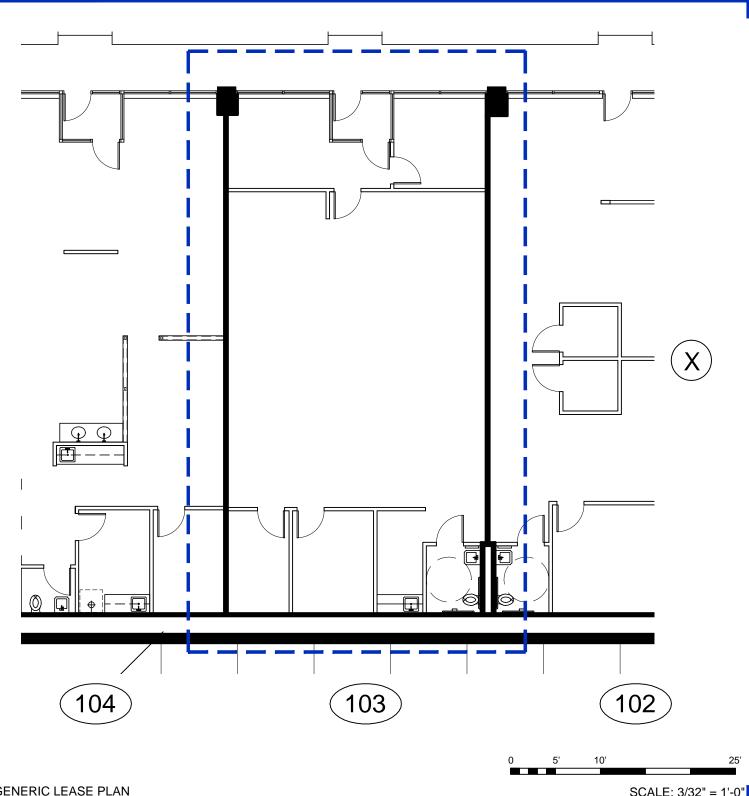

GENERIC LEASE PLAN SCALE: 3/32" = 1'-0"

950 Cummings Center, Suite 103-X, Beverly, MA

LSF: 2,005

- All specialized construction and/or construction required by code for LESSEE's use is available at an additional expense to LESSEE. No representation is made as to the suitability of above plan/work for LESSEE's use and/or occupancy.
- Work and/or finishes not conforming to LESSOR's Construction Guidelines and Specifications shall be considered non-building standard. All finishes to remain as is unless otherwise noted.
- These drawings are not as-built drawings, all dimensions are approximate, and LESSOR makes no representation as to their accuracy. They are recorded on, or can be transmitted as, electronic media. They are therefore subject to undetectable alteration or erasure, either intentional or unintentional, due to, among other causes: transmission, conversion, media degradation, software error, or human alteration. Accordingly, LESSOR shall not be held liable for any claims, losses, damages, or costs arising out of any such use of these drawings