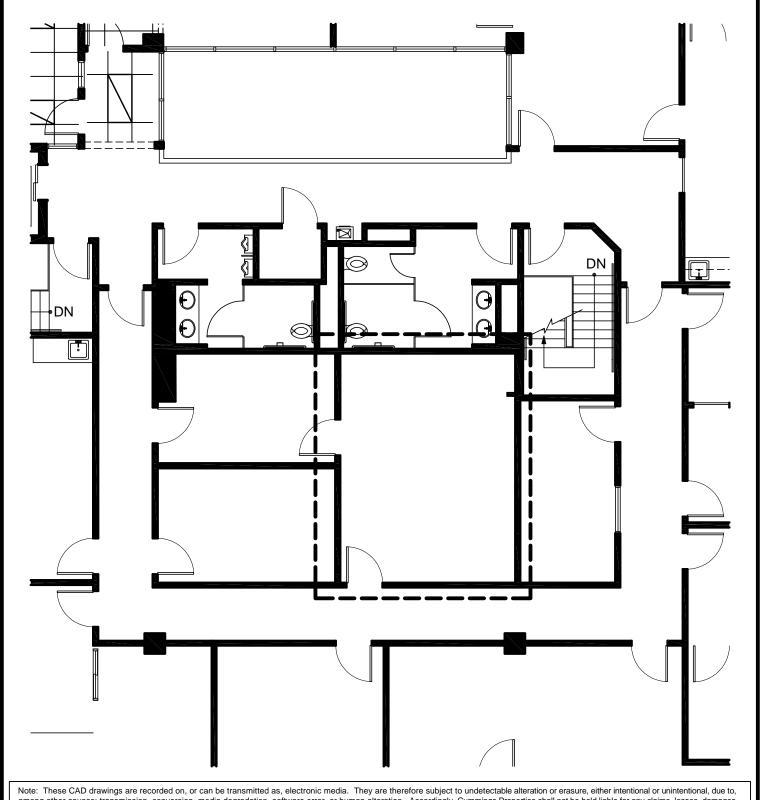

## 101 Cambridge Street, Suite 365, Burlington, MA

Cummings Properties 200 West Cummings Park, Woburn, MA. 781-935-8000

LSF: 382 LO/00: 06/09/03 Drawn: Checked: Revised: 1/8"=1'-0" JG 07/13/10

- -All dimensions are approximate. -CPL standard construction unless
- otherwise noted. -All finishes to remain as is unless
- otherwise noted.
- -Furnishings are shown for illustrative purposes only.
- -No representation is made as to the suitability of this design for lessee's use or occupancy.