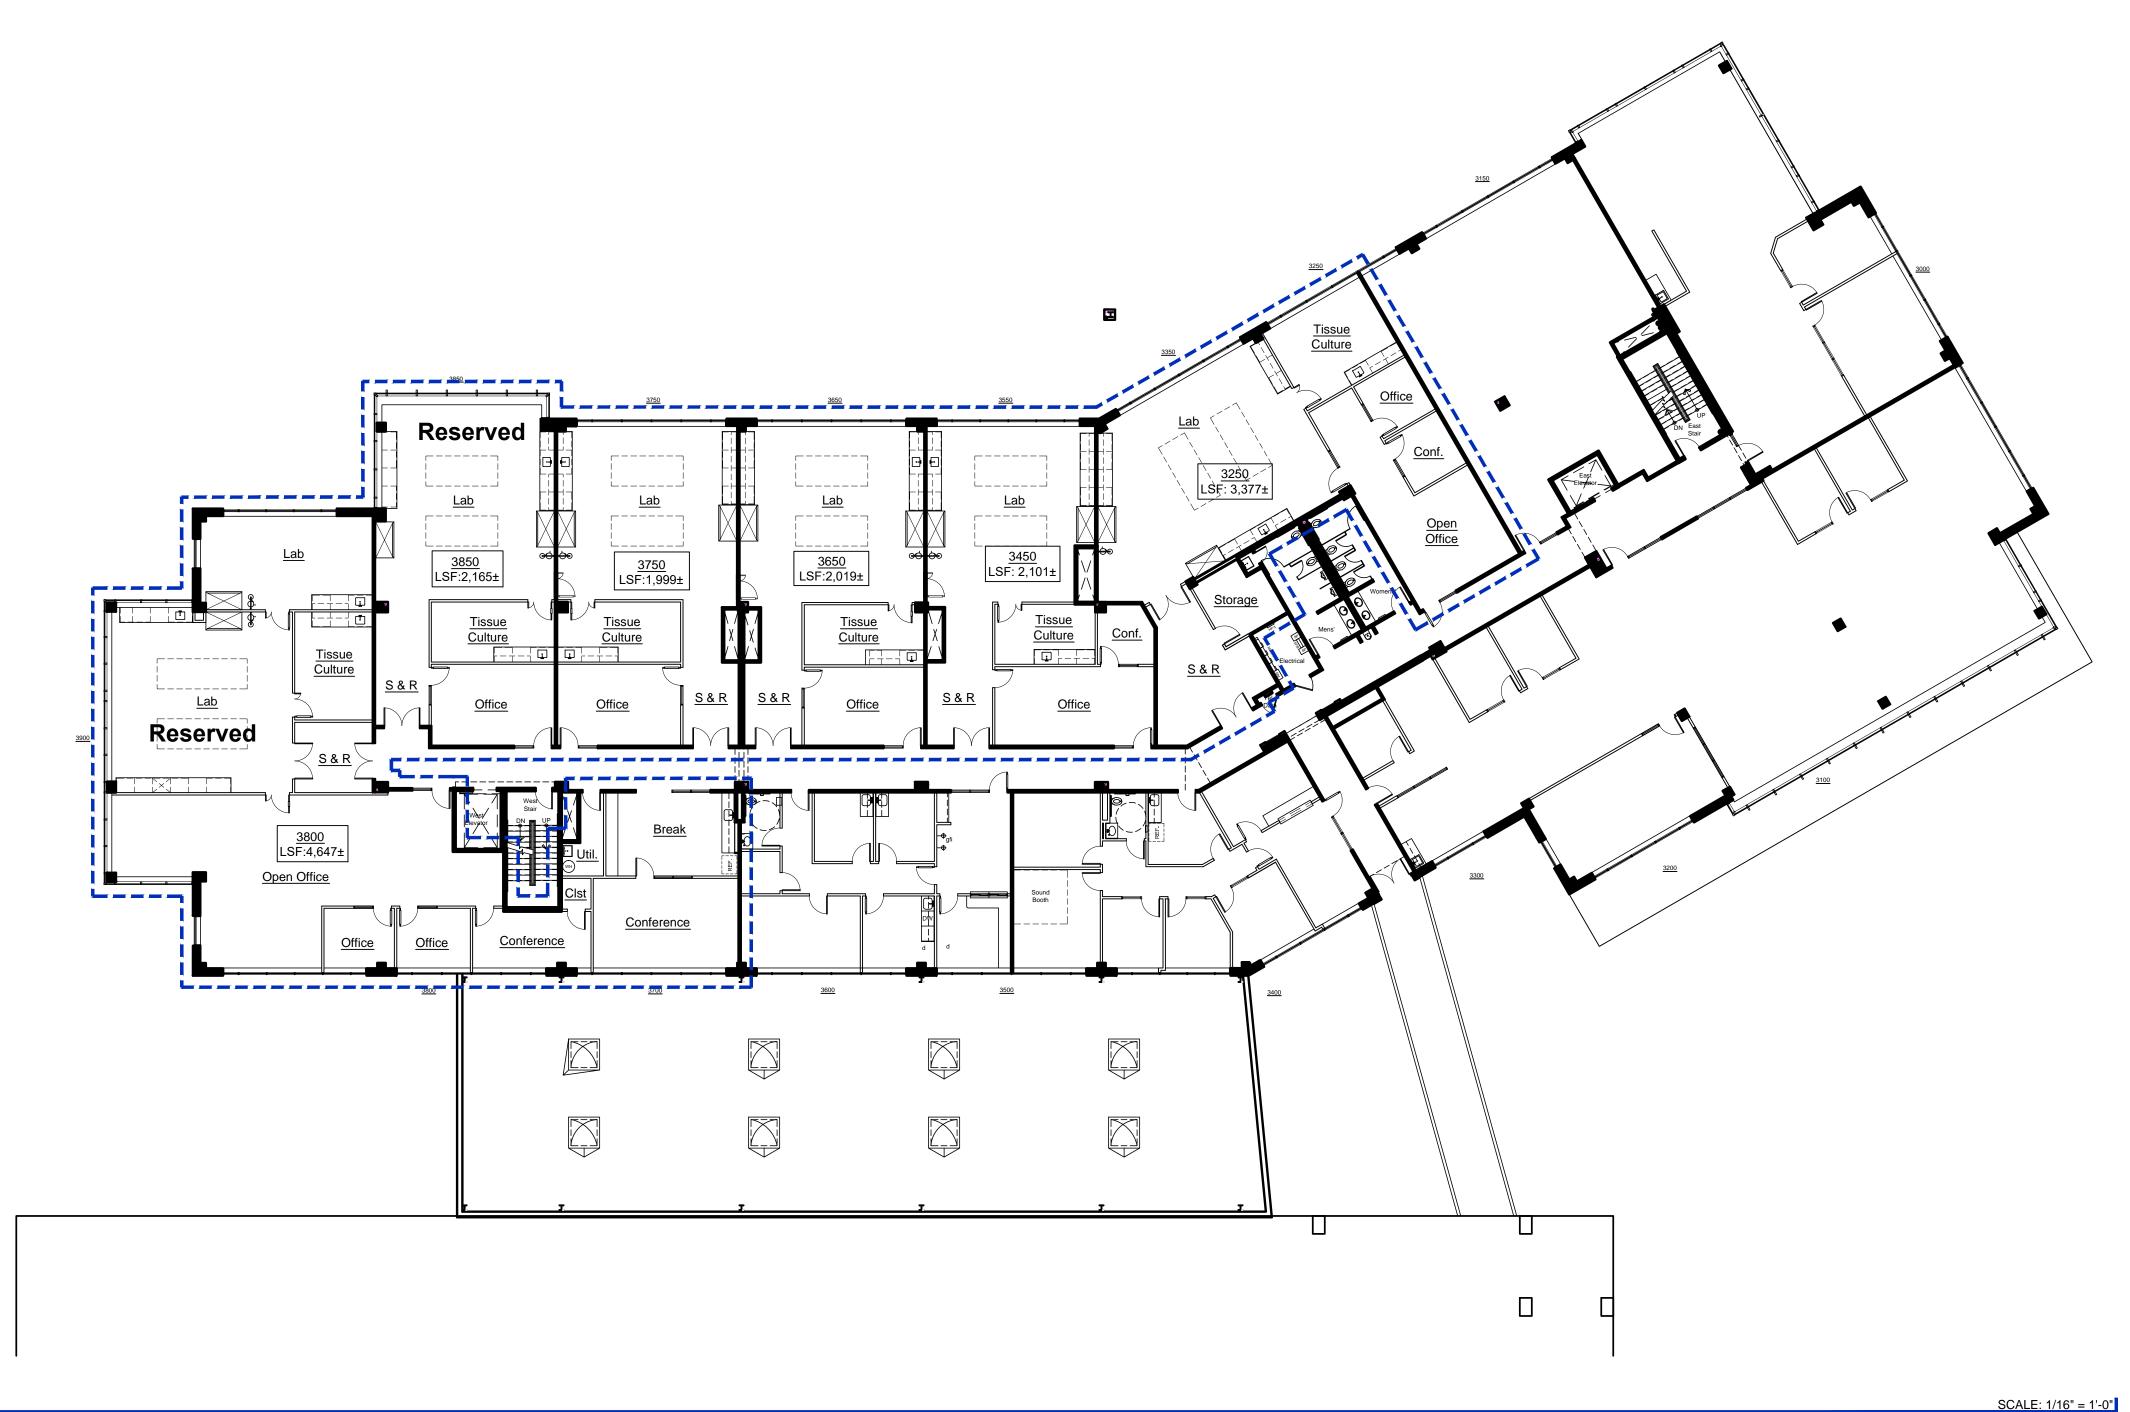

SCHEMATIC PLAN

## **Emerging Tech Suites - Third Floor**

48 Dunham Ridge, Beverly, MA

LSF: As Noted

- General Notes:

   All specialized construction and/or construction required by code for LESSEE's use is available at an additional expense to LESSEE. No representation is made as to the suitability of above plan/work for LESSEE's use and/or occupancy.
- Work and/or finishes not conforming to LÉSSOR's Construction Guidelines and Specifications shall be considered non-building standard. All
- finishes to remain as is unless otherwise noted.

  These drawings are not as-built drawings, all dimensions are approximate, and LESSOR makes no representation as to their accuracy. They are recorded on, or can be transmitted as, electronic media. They are therefore subject to undetectable alteration or erasure, either intentional

or unintentional, due to, among other causes: transmission, conversion, media degradation, software error, or human alteration. Accordingly, LESSOR shall not be held liable for any claims, losses, damages, or costs arising out of any such use of these drawings.