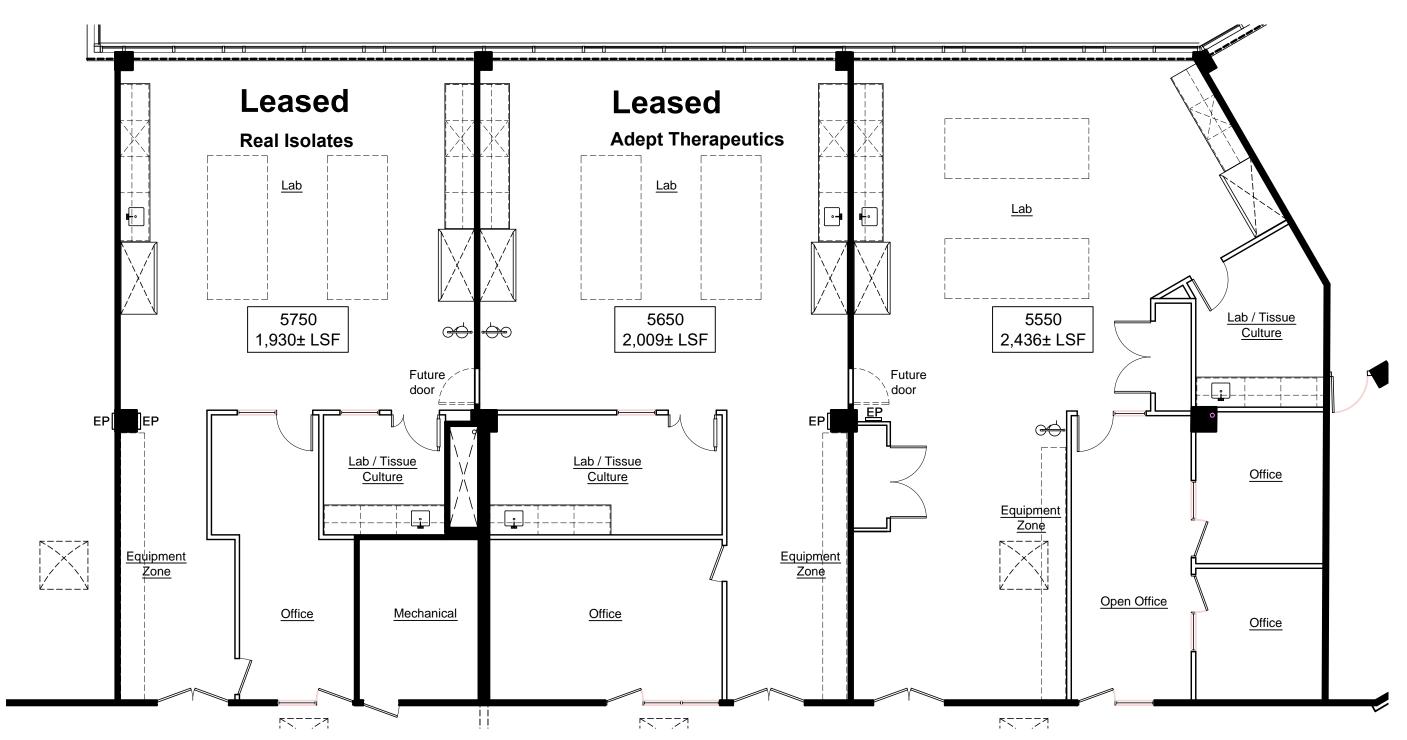

# **Emerging Tech Suites - Phase 2**

48 Dunham Ridge, Fifth Floor, Beverly, MA

LSF: as noted

200 West Cummings Park, Woburn, MA.

- General Notes:
  All specialized construction and/or construction required by code for LESSEE's use is available at an additional expense to LESSEE. No representation is made as to the suitability of above plan/work for LESSEE's use and/or occupancy.
- Work and/or finishes not conforming to LESSOR's Construction Guidelines and Specifications shall be considered non-building standard. All finishes to remain as is unless otherwise noted.
- These drawings are not as-built drawings, all dimensions are approximate, and LESSOR makes no representation as to their accuracy. They are recorded on, or can be transmitted as, electronic media. They are therefore subject to undetectable alteration or erasure, either intentional or unintentional, due to, among other causes: transmission, conversion, media degradation, software error, or human alteration. Accordingly, LESSOR shall not be held liable for any claims, losses, damages, or costs arising out of any such use of these drawings.

**Cummings Properties** 781-935-8000 L.O./A.M.: Dsg: RE Date: 01-12-21 Rev: 09-15-21 Chk: