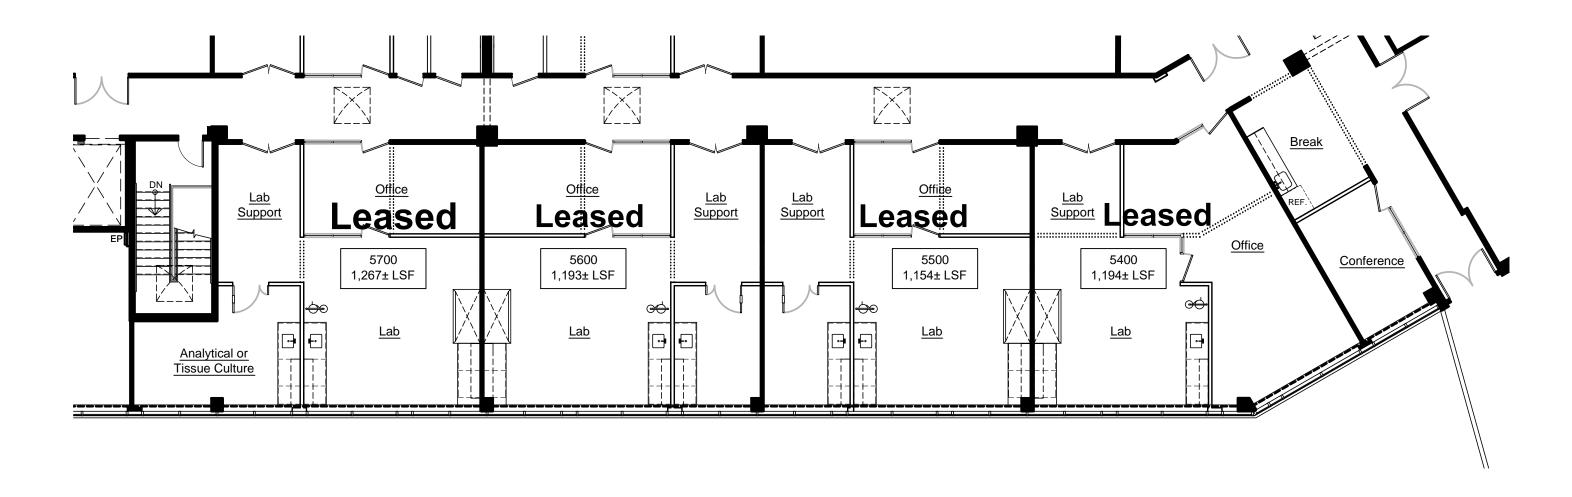

## FINAL PLAN

SCHEMATIC PLAN - FOR DISCUSSION PURPOSES ONLY

# **Emerging Tech Suites**

48 Dunham Ridge, Fifth Floor, Beverly, MA

LSF: as noted

- General Notes:
  All specialized construction and/or construction required by code for LESSEE's use is available at an additional expense to LESSEE. No representation is made as to the suitability of above plan/work for LESSEE's use and/or occupancy.
- Work and/or finishes not conforming to LESSOR's Construction Guidelines and Specifications shall be considered non-building standard. All finishes to remain as is unless otherwise noted.
- These drawings are not as-built drawings, all dimensions are approximate, and LESSOR makes no representation as to their accuracy. They are recorded on, or can be transmitted as, electronic media. They are therefore subject to undetectable alteration or erasure, either intentional or unintentional, due to, among other causes: transmission, conversion, media degradation, software error, or human alteration. Accordingly, LESSOR shall not be held liable for any claims, losses, damages, or costs arising out of any such use of these drawings.

**Cummings Properties** 200 West Cummings Park, Woburn, MA. 781-935-8000 L.O./A.M.: Dsg: RE Date: 01-12-21 Rev: 01-26-21 Chk:

FINAL PLAN

(SIGNATURE) SCALE: 1/8" = 1'-0"

SCHEMATIC PLAN - FOR DISCUSSION PURPOSES ONLY