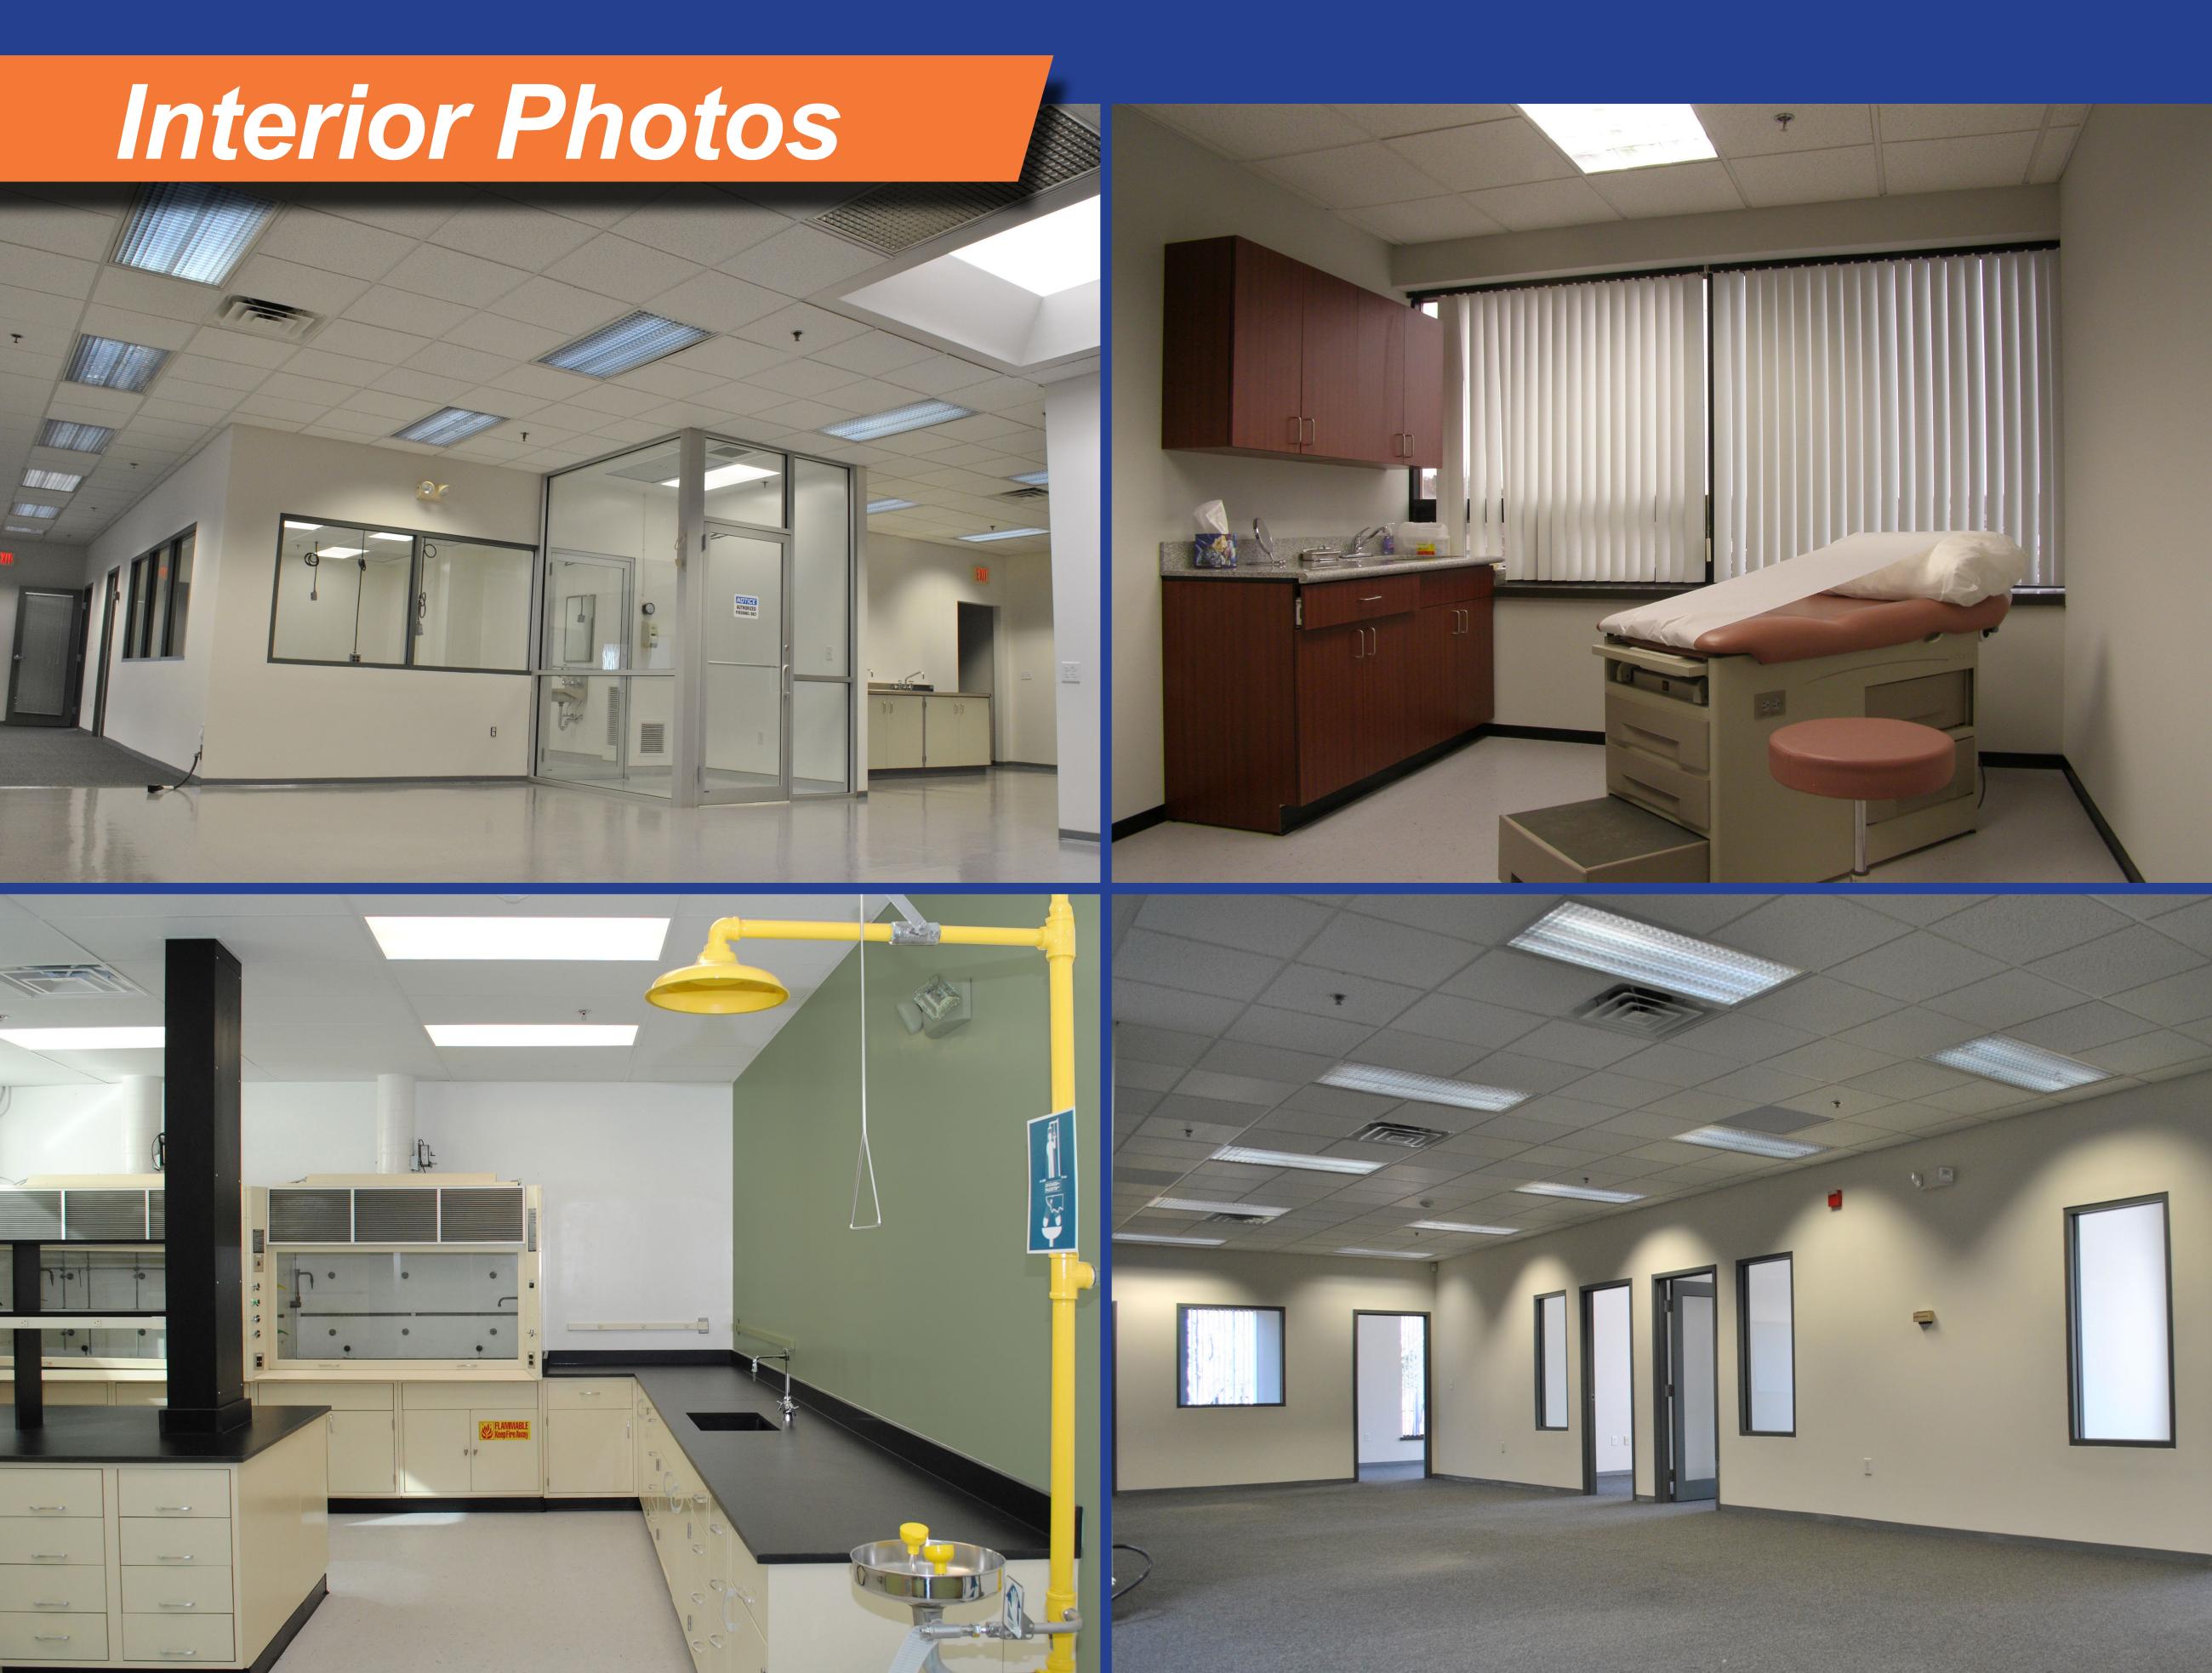

- 15 miles north of Boston
- Close proximity to I-93 and two MBTA commuter train lines to Boston
- High ceilings, individual A/C units, multiple loading docks, and flexible plans
- This campus is perfect for users looking for office, medical, tech, warehouse, or mixed-use space