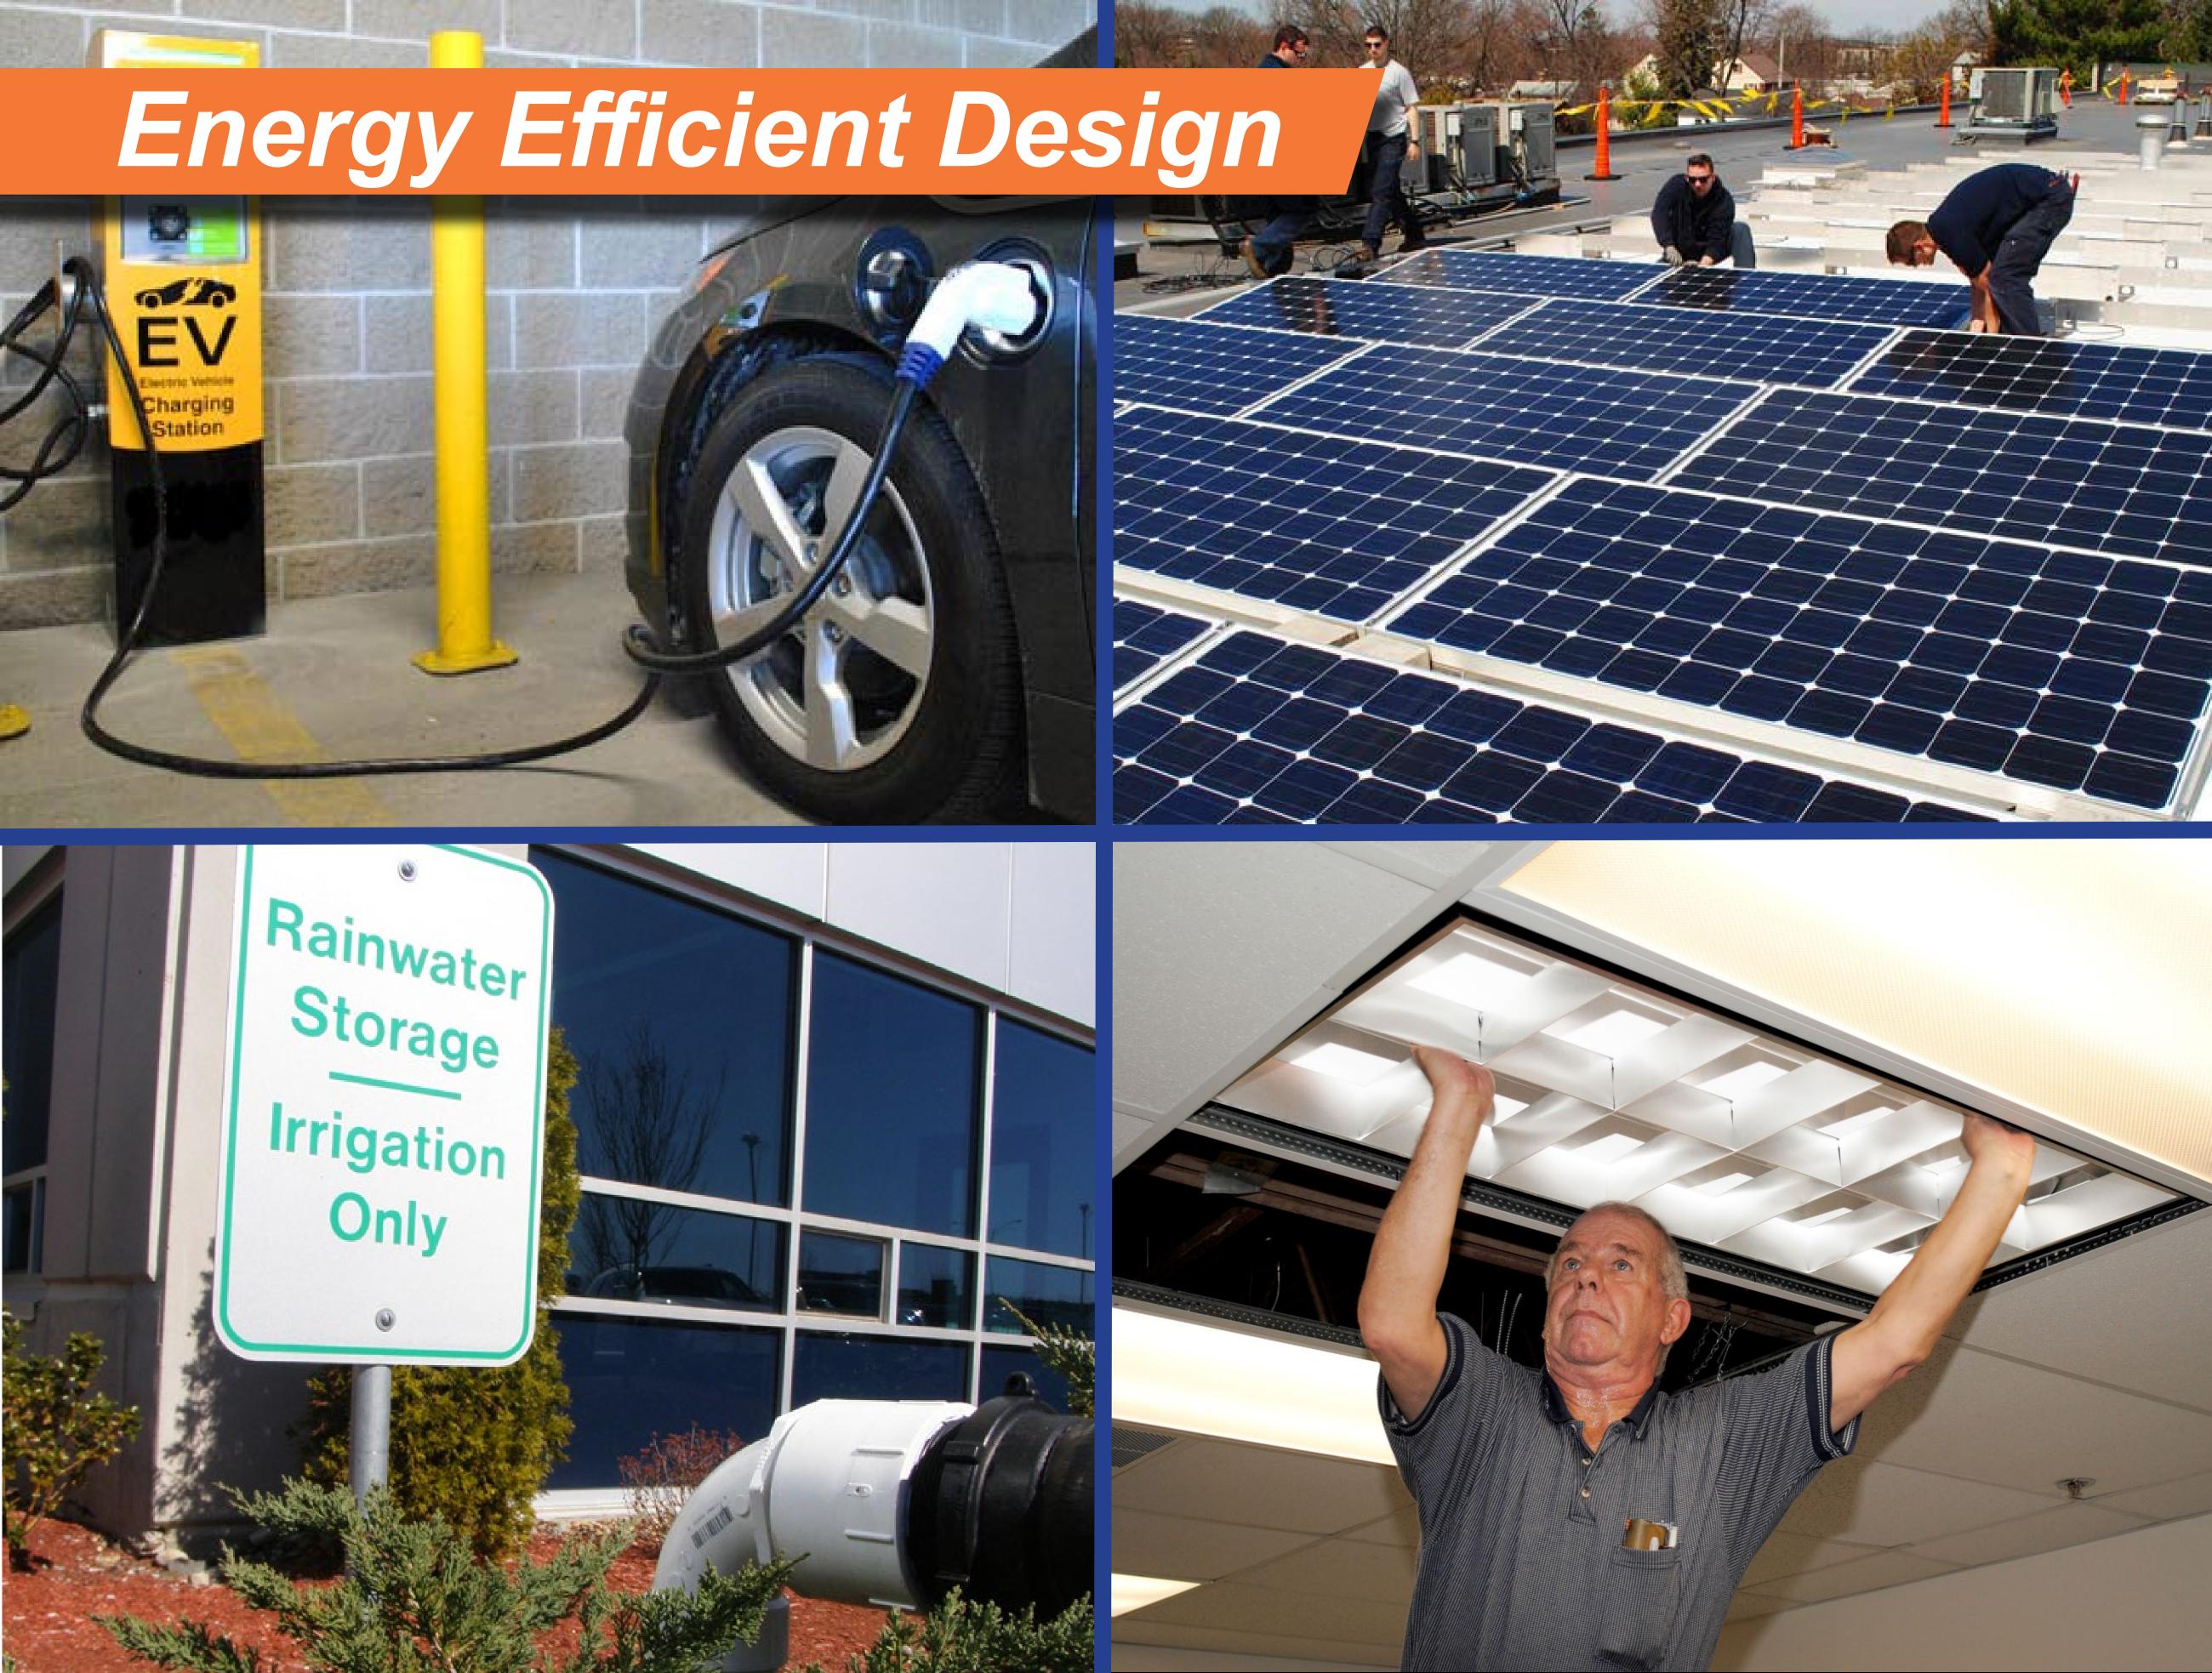

- 15 miles north of Boston
- Close proximity to I-93 and two MBTA commuter train lines to Boston
- High ceilings, individual A/C units, multiple loading docks, and flexible plans
- This campus is perfect for users looking for office, medical, tech, warehouse, or mixed-use space