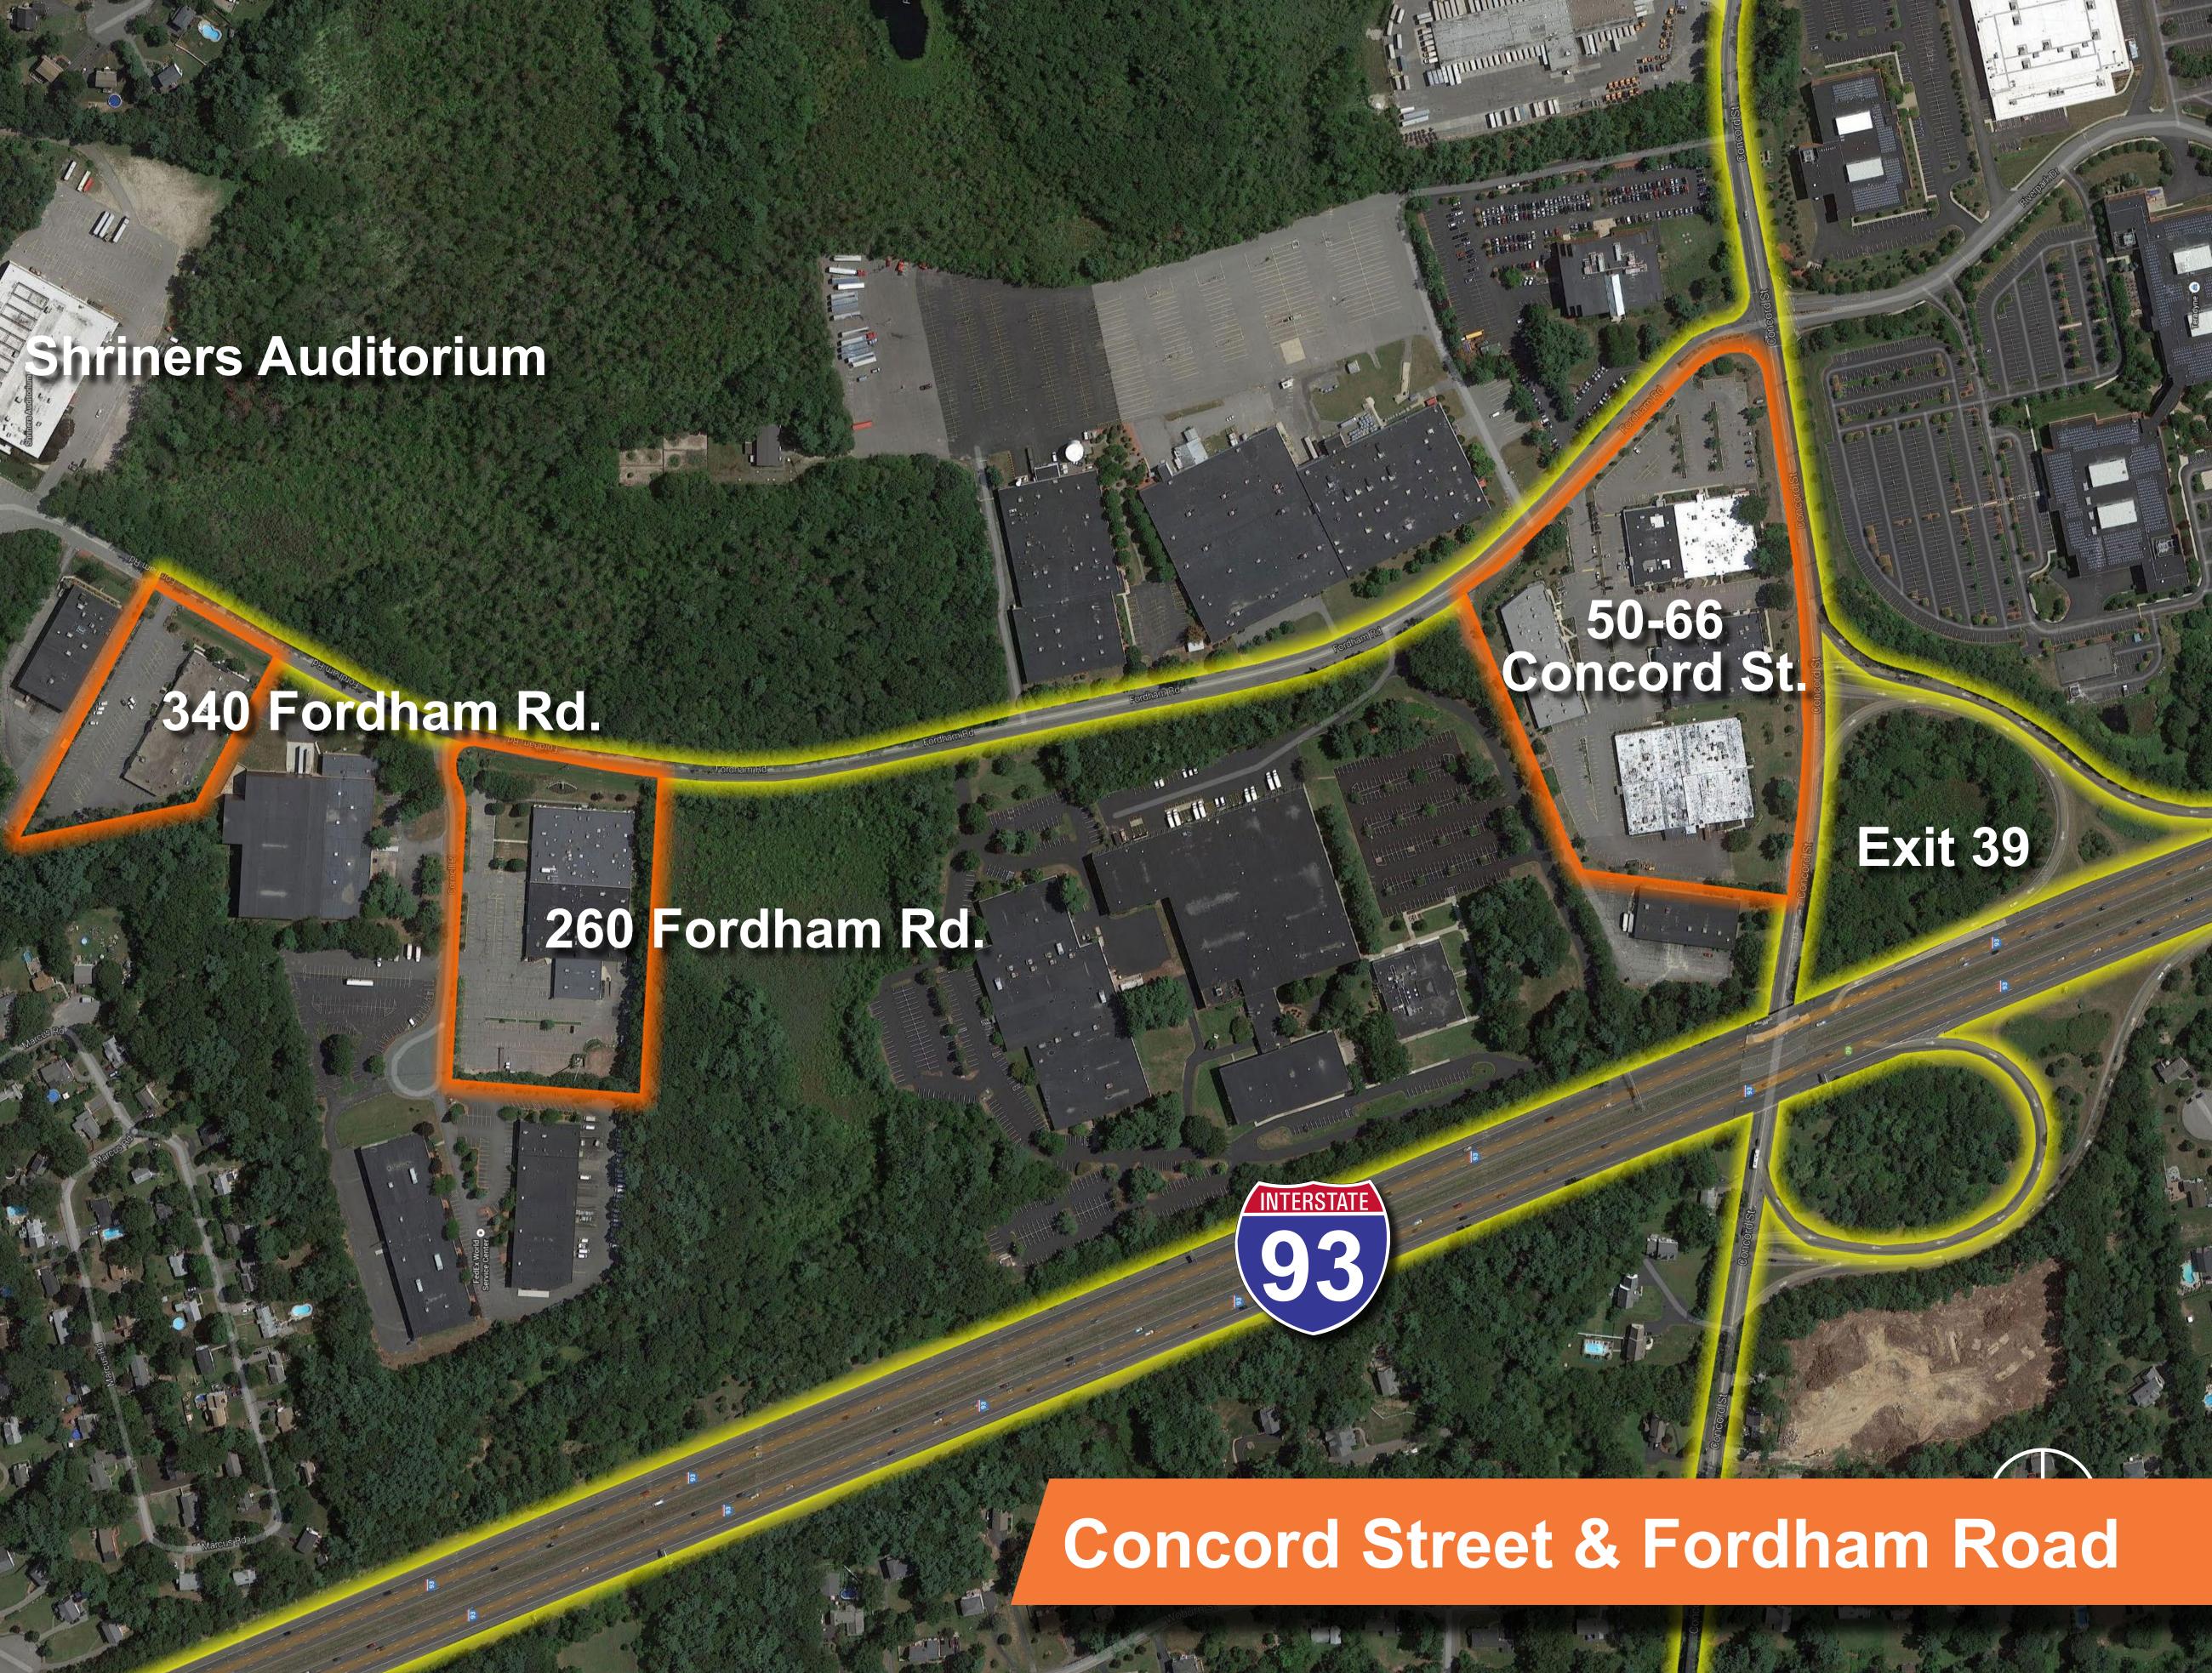

Concord Street & Fordham Road

- 15 miles north of Boston
- Close proximity to I-93 and two MBTA commuter train lines to Boston
- High ceilings, individual A/C units, multiple loading docks, and flexible plans
- This campus is perfect for users looking for office, medical, tech, warehouse, or mixed-use space