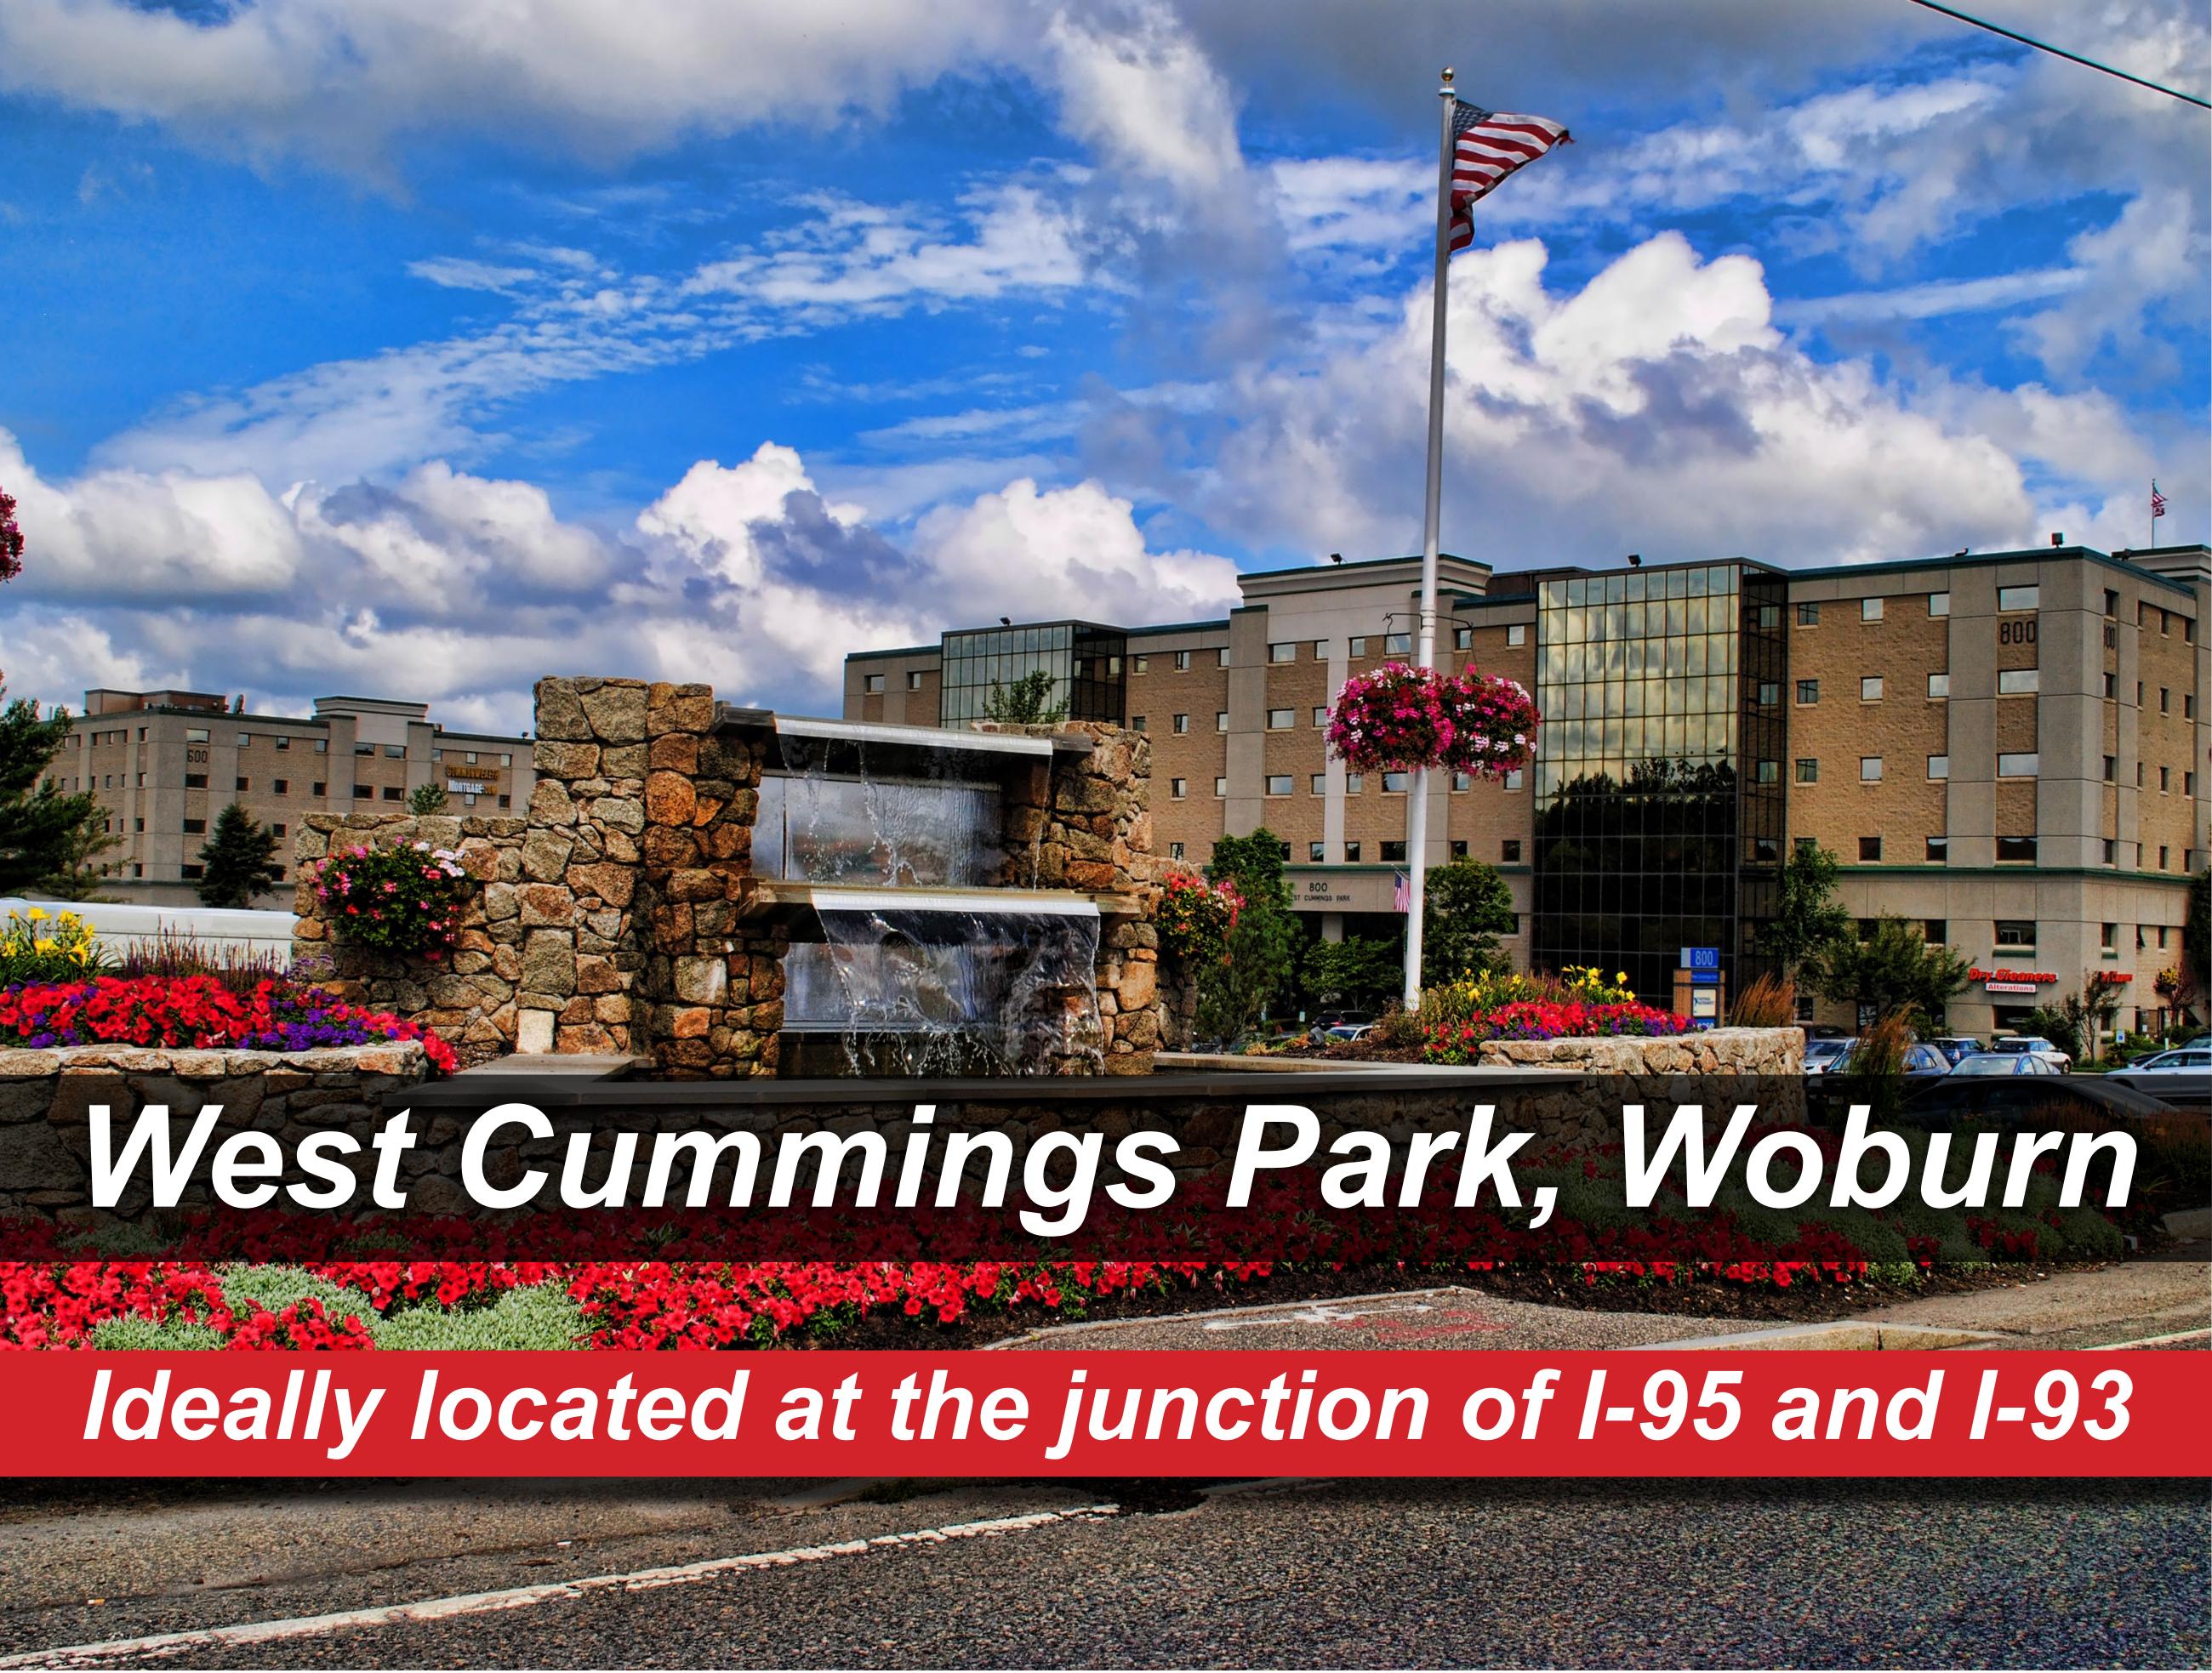

## **West Cummings Park**

At the intersection of I-93 and I-95 (Route 128) in Woburn, West Cummings Park offers the ideal location for business success. Easy access, high visibility, adjacent public transportation, and competitive rates make this one of the most desirable business addresses north of Boston. In addition, convenient on-site amenities – such as a dry cleaner, daycare, convenience store, banking and dozens of physicians' offices – help simplify the workday routine.

- 10-minute drive from Boston and Cambridge
- MBTA bus and commuter rail service
- Many restaurants, hotels, and retail shops within walking distance
- Growing cluster of life science firms
- Many options available to suit any need