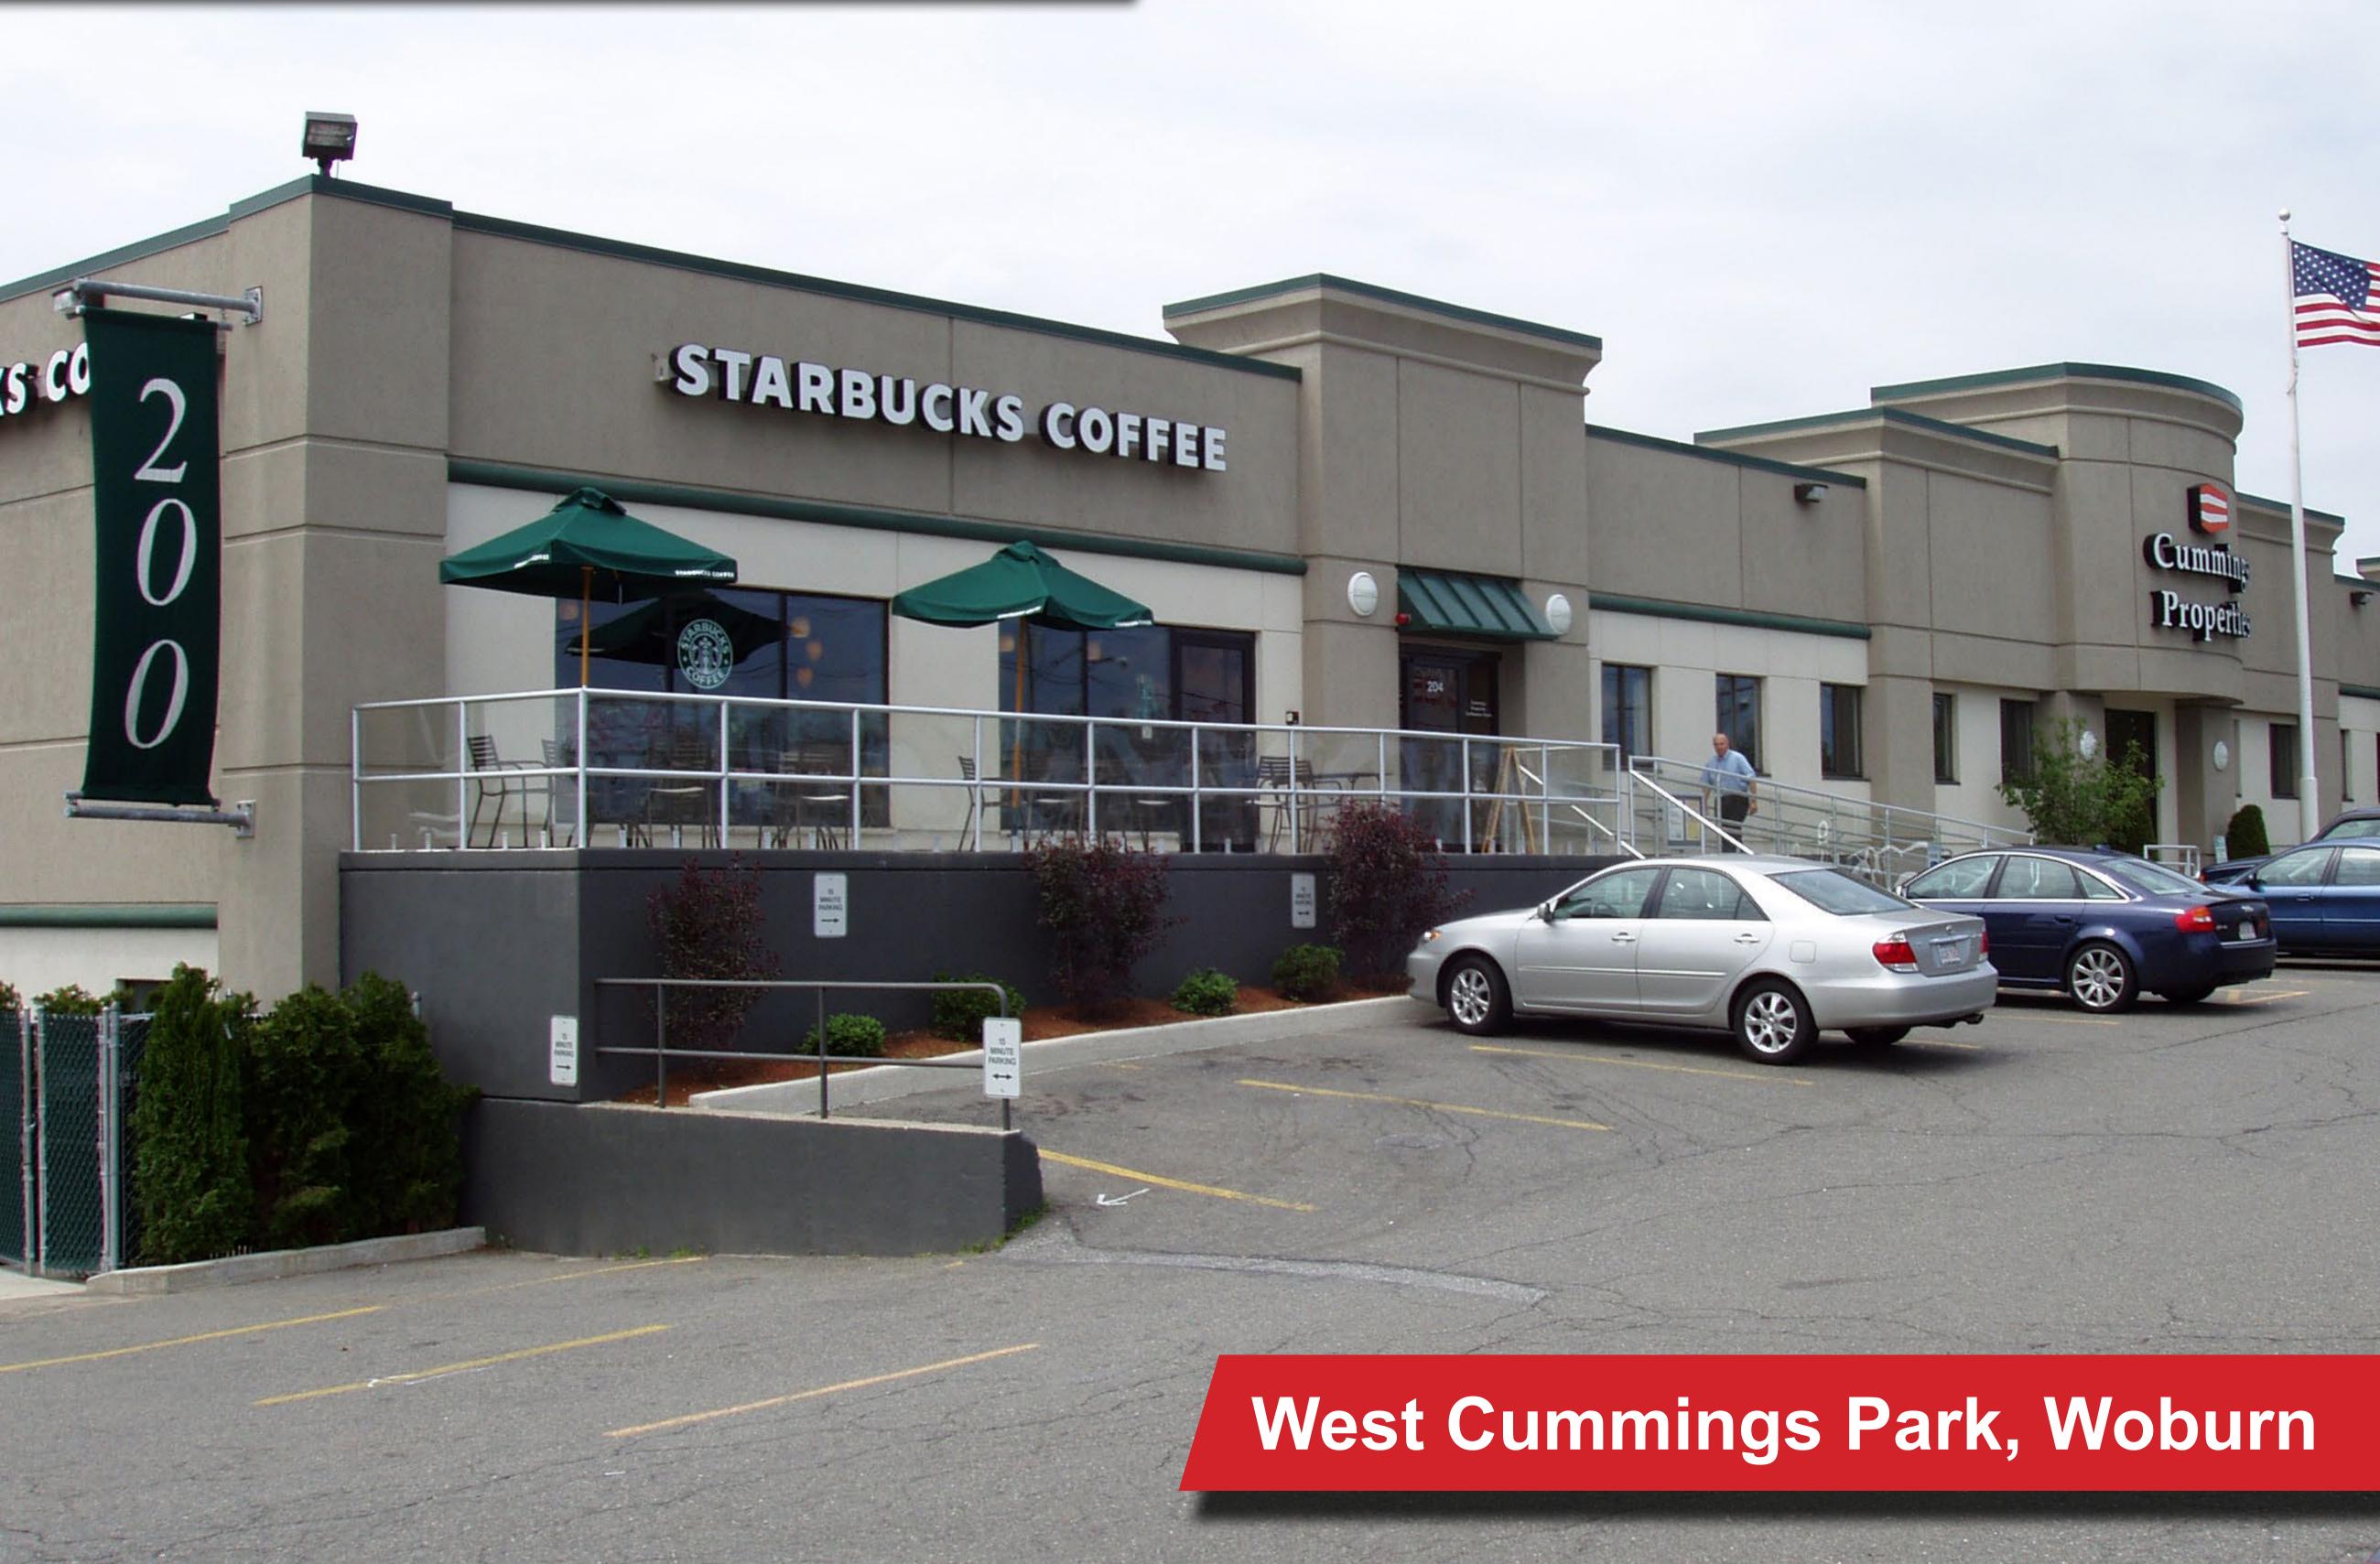

## **West Cummings Park**

At the intersection of I-93 and I-95 (Route 128) in Woburn, West Cummings Park offers the ideal location for business success. Easy access, high visibility, adjacent public transportation, and competitive rates make this one of the most desirable business addresses north of Boston. In addition, convenient on-site amenities – such as a dry cleaner, daycare, convenience store, banking and dozens of physicians' offices – help simplify the workday routine.

- 10-minute drive from Boston and Cambridge
- MBTA bus and commuter rail service
- Many restaurants, hotels, and retail shops within walking distance
- Growing cluster of life science firms
- Many options available to suit any need