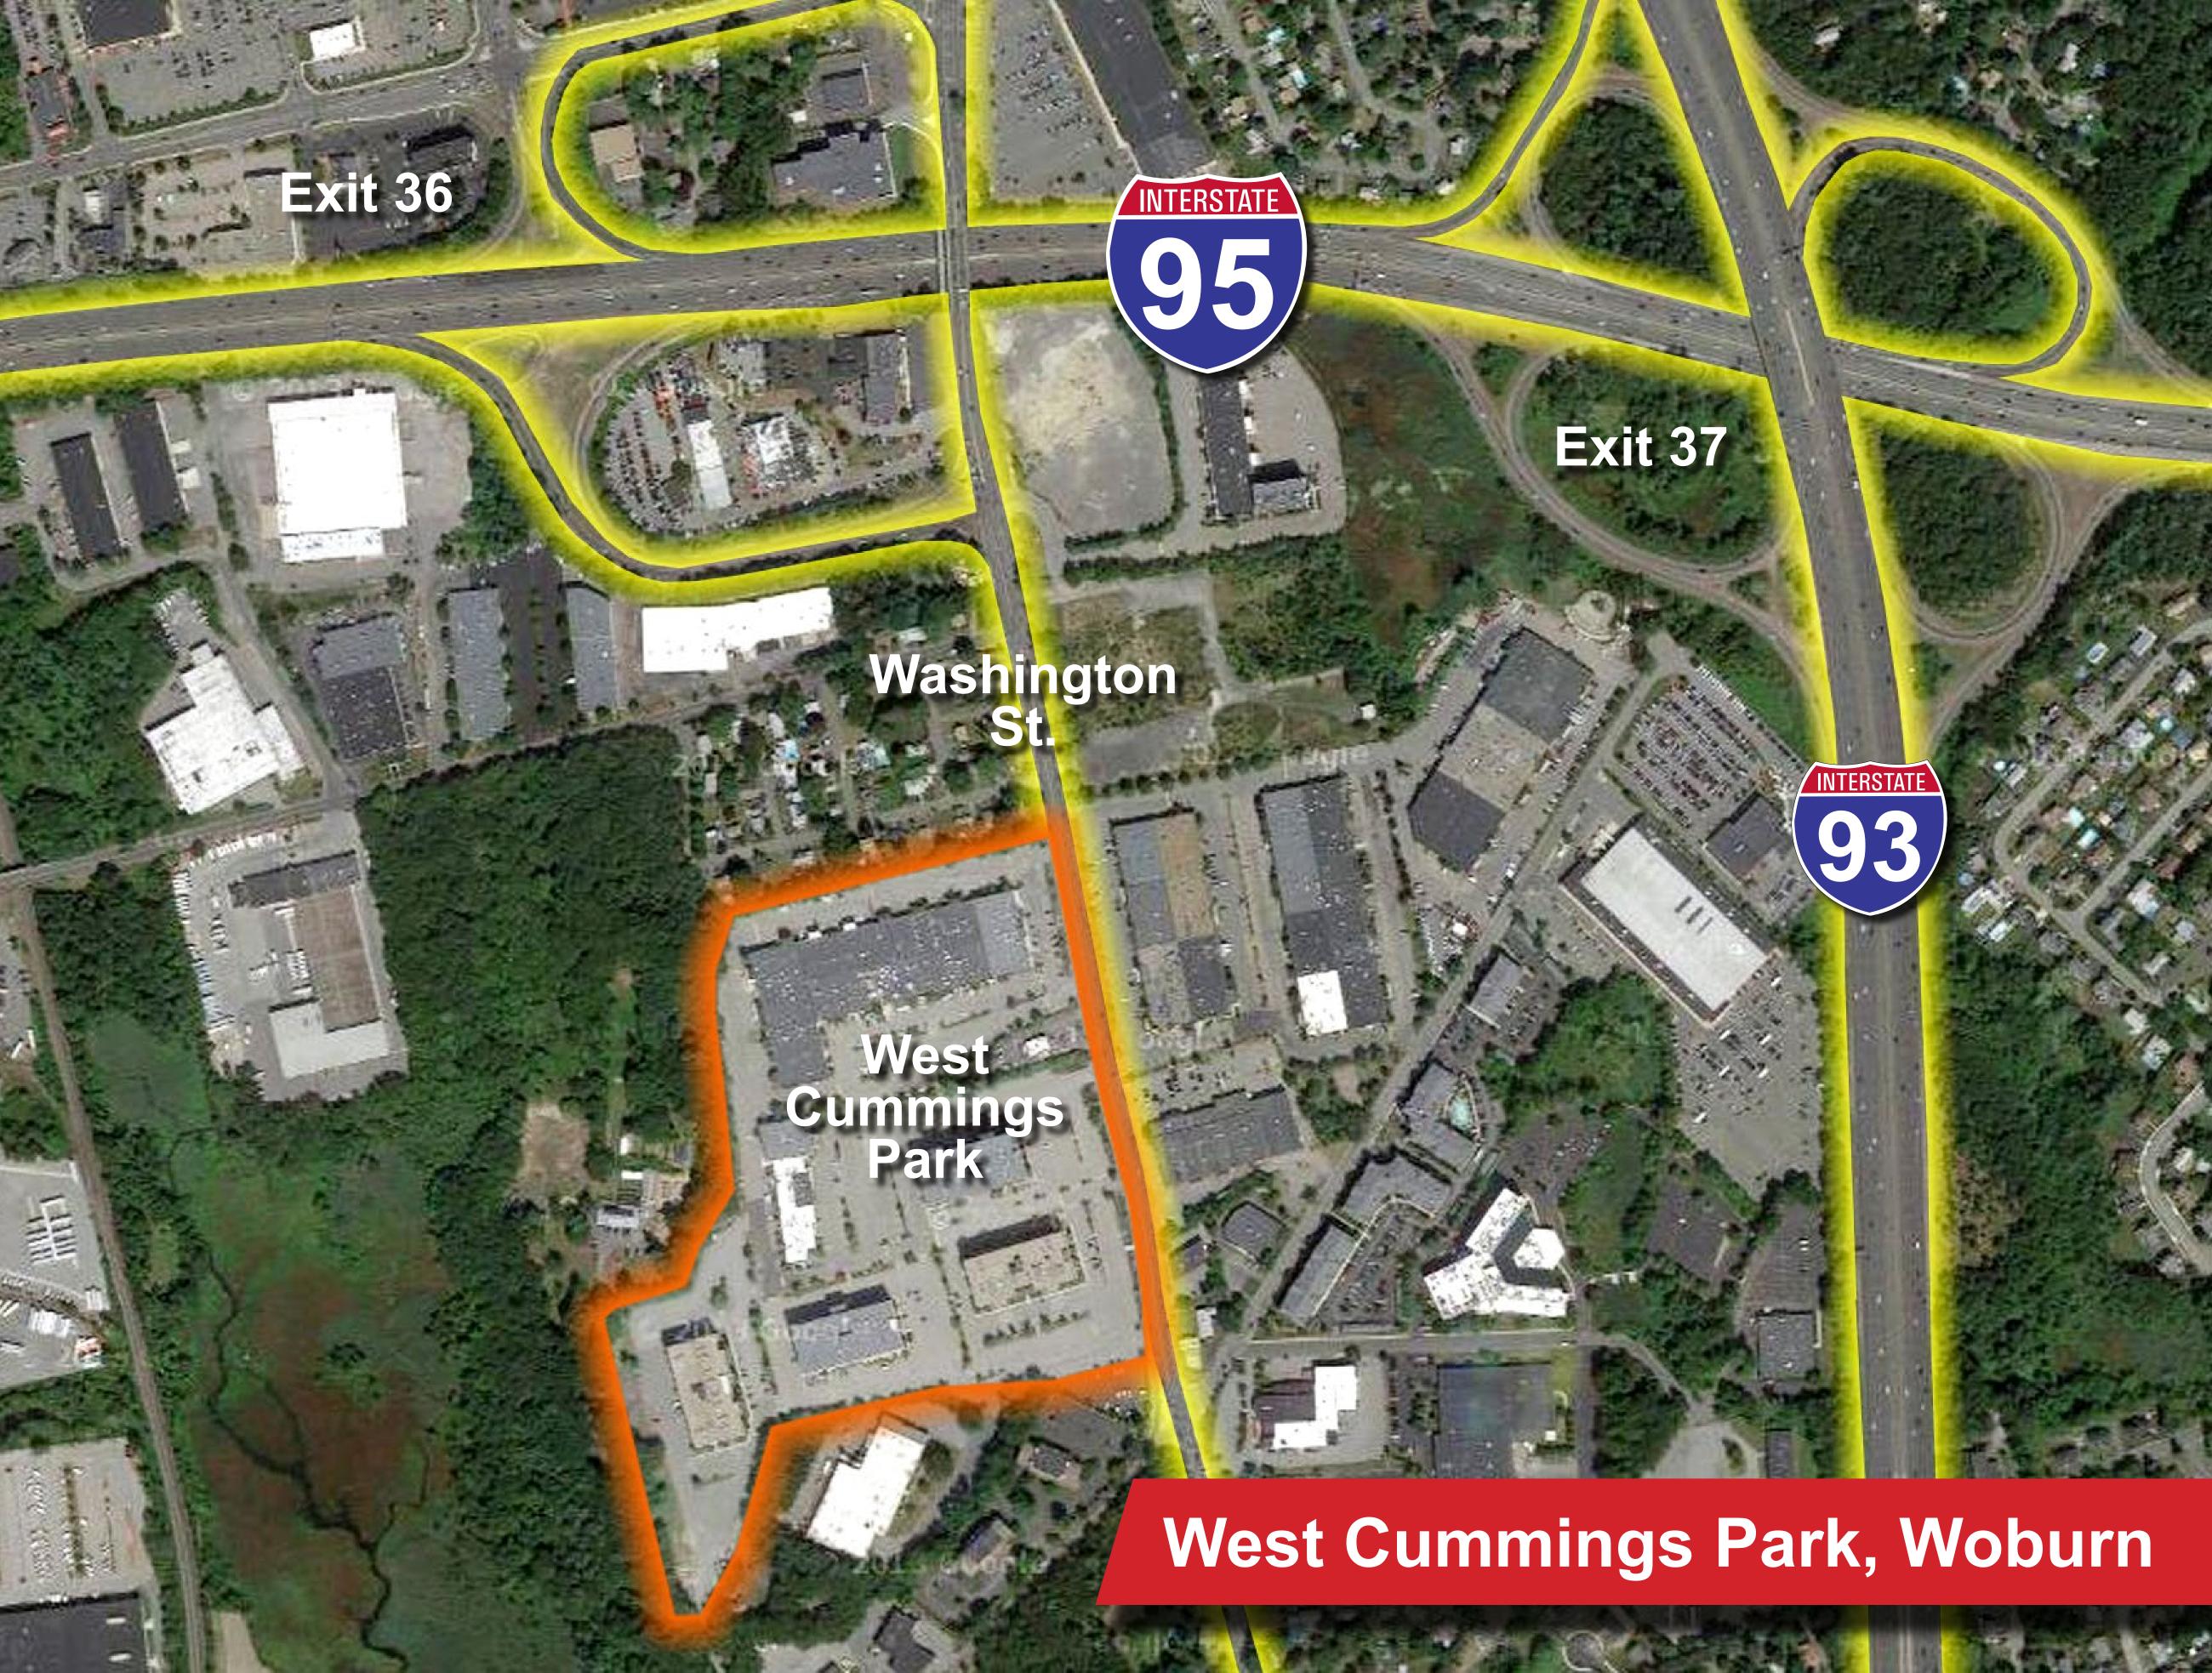

## **West Cummings Park**

At the intersection of I-93 and I-95 (Route 128) in Woburn, West Cummings Park offers the ideal location for business success. Easy access, high visibility, adjacent public transportation, and competitive rates make this one of the most desirable business addresses north of Boston. In addition, convenient on-site amenities – such as a dry cleaner, daycare, convenience store, banking and dozens of physicians' offices – help simplify the workday routine.

West Cummings Park, Woburn

Cummings Properties operates its own 342-person year-round staff including all maintenance and construction trades. It also employs full-time locally based leasing managers, architects, engineers, in-house attorneys, etc., to better serve you.