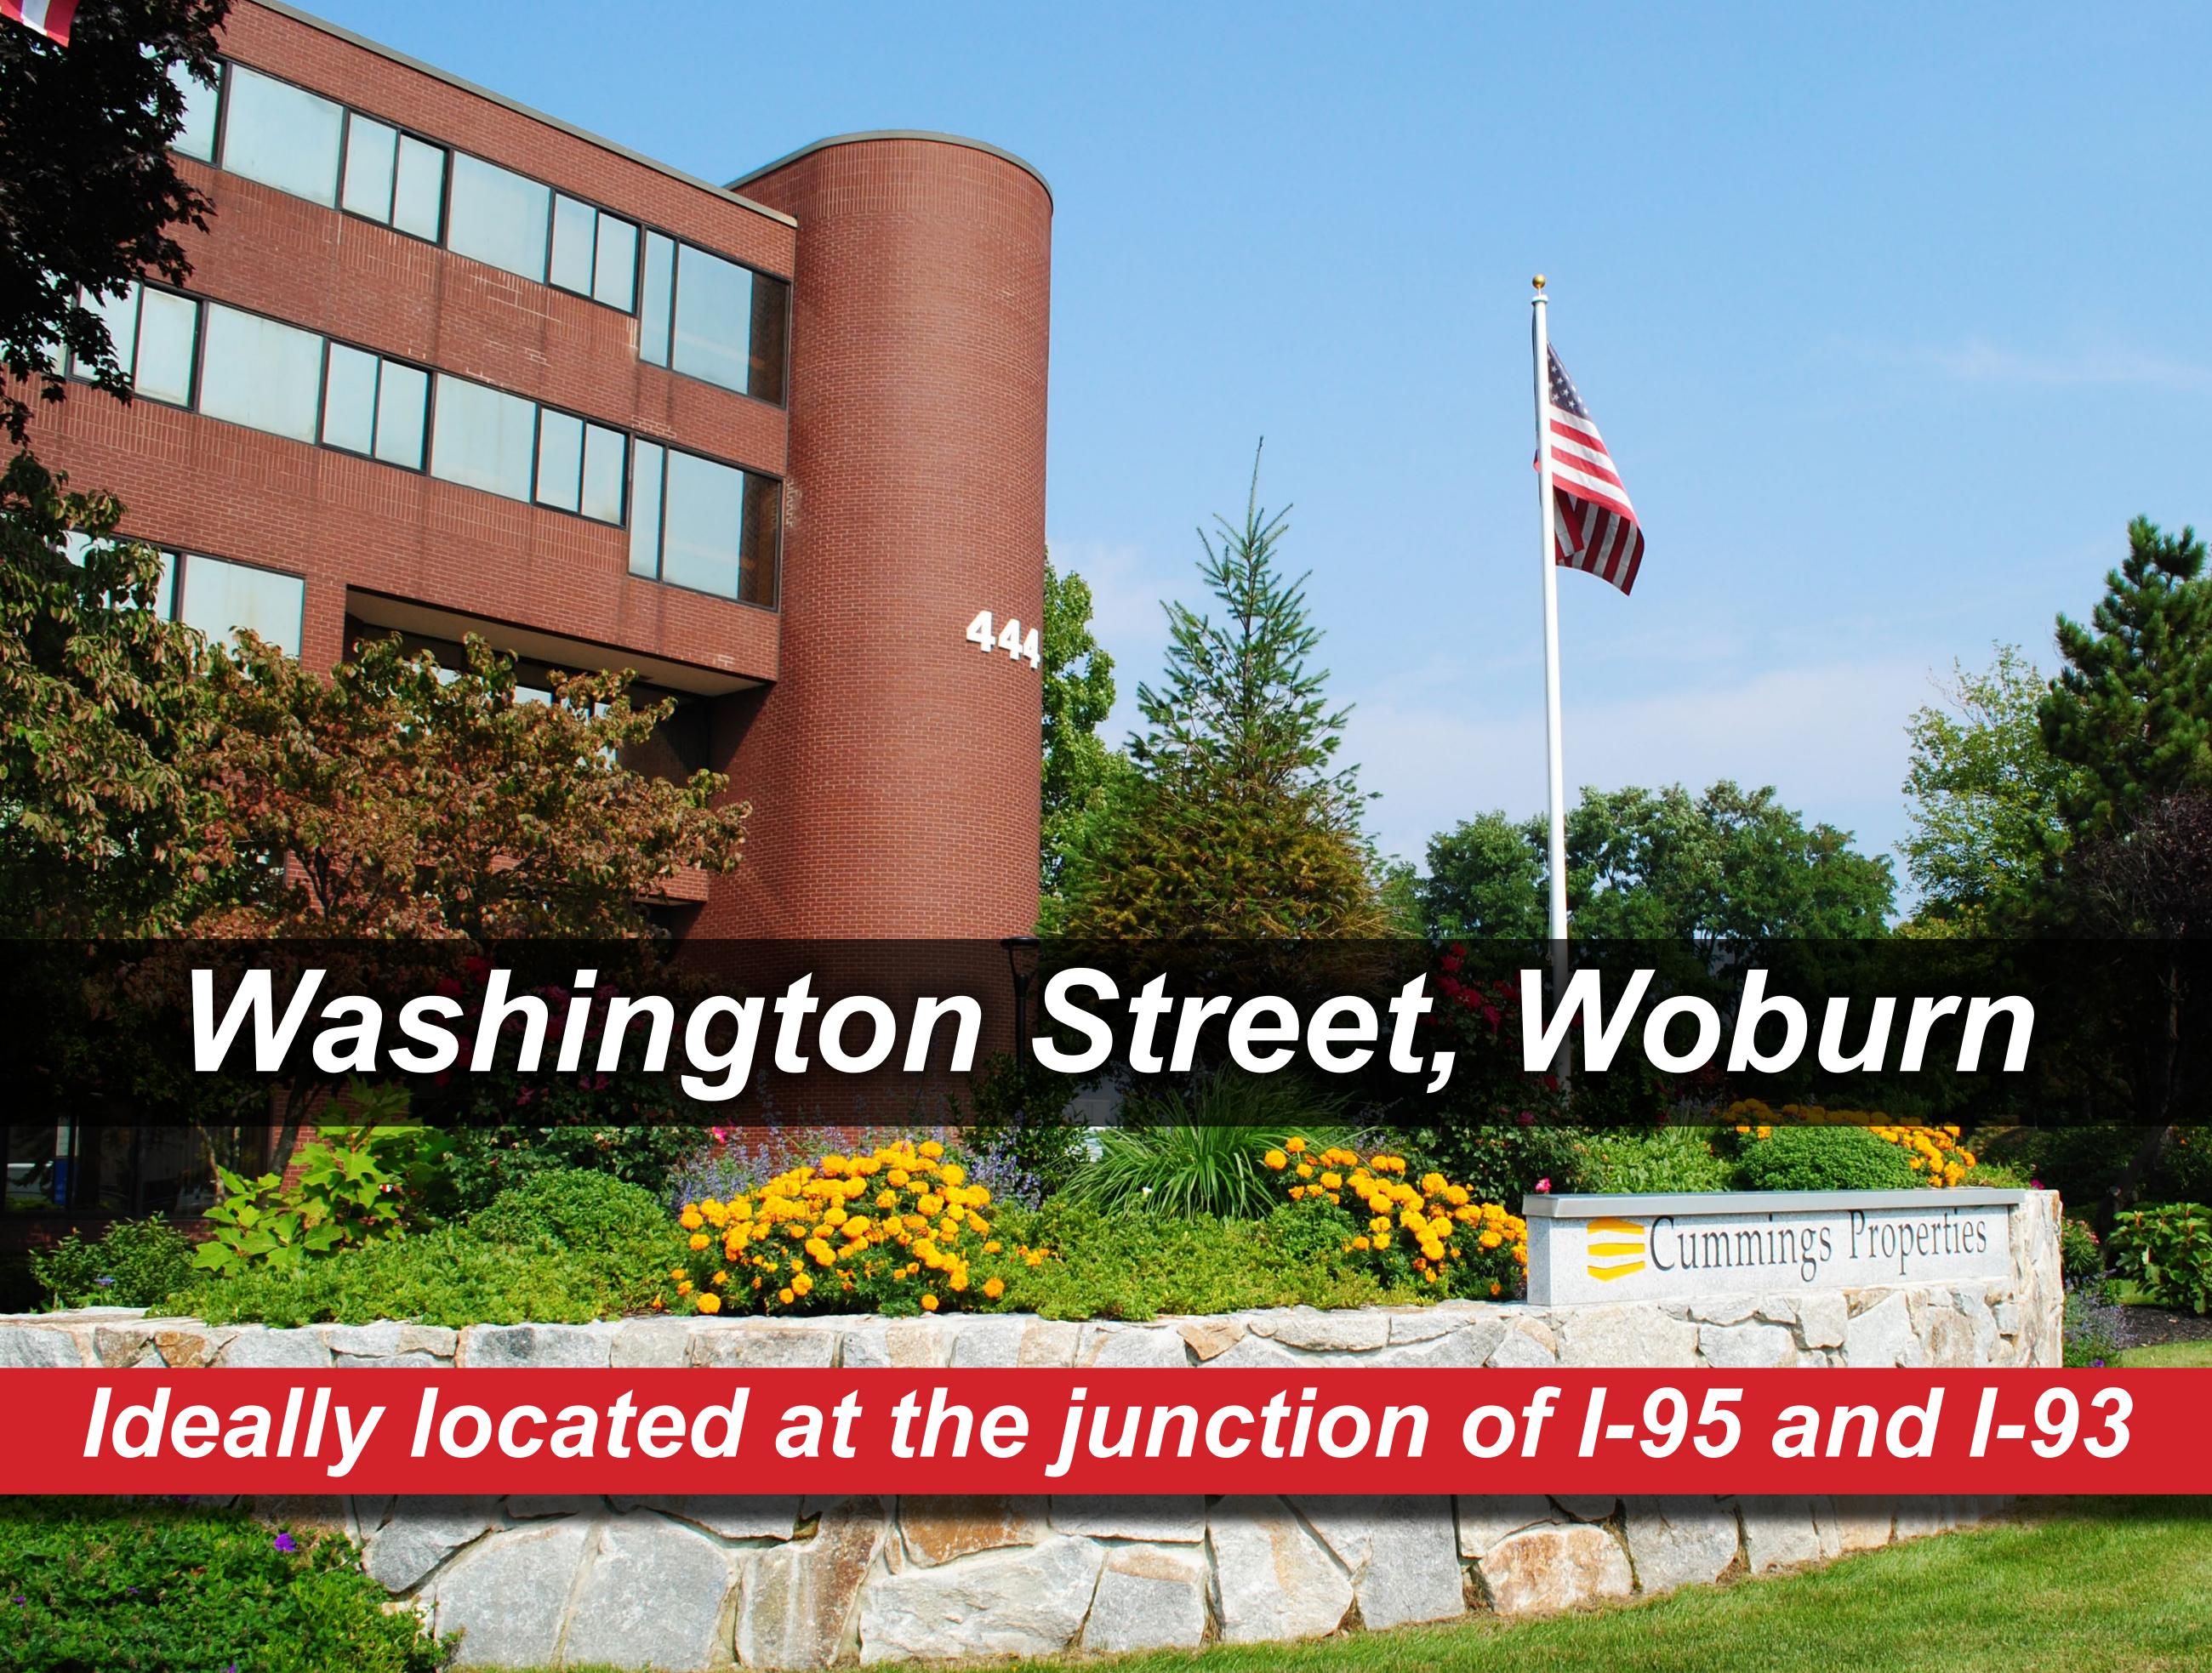

#### **Washington Street**

At the intersection of I-93 and I-95 (Route 128) in Woburn, Washington Street offers the ideal location for business success. Easy access, high visibility, nearby public transportation, and competitive rates make this one of the most desirable business addresses north of Boston. In addition, convenient nearby amenities at West Cummings Park within walking distance – such as a dry cleaner, daycare, convenience store, banking and dozens of physicians' offices – help simplify the workday routine.

Washington Street, Woburn