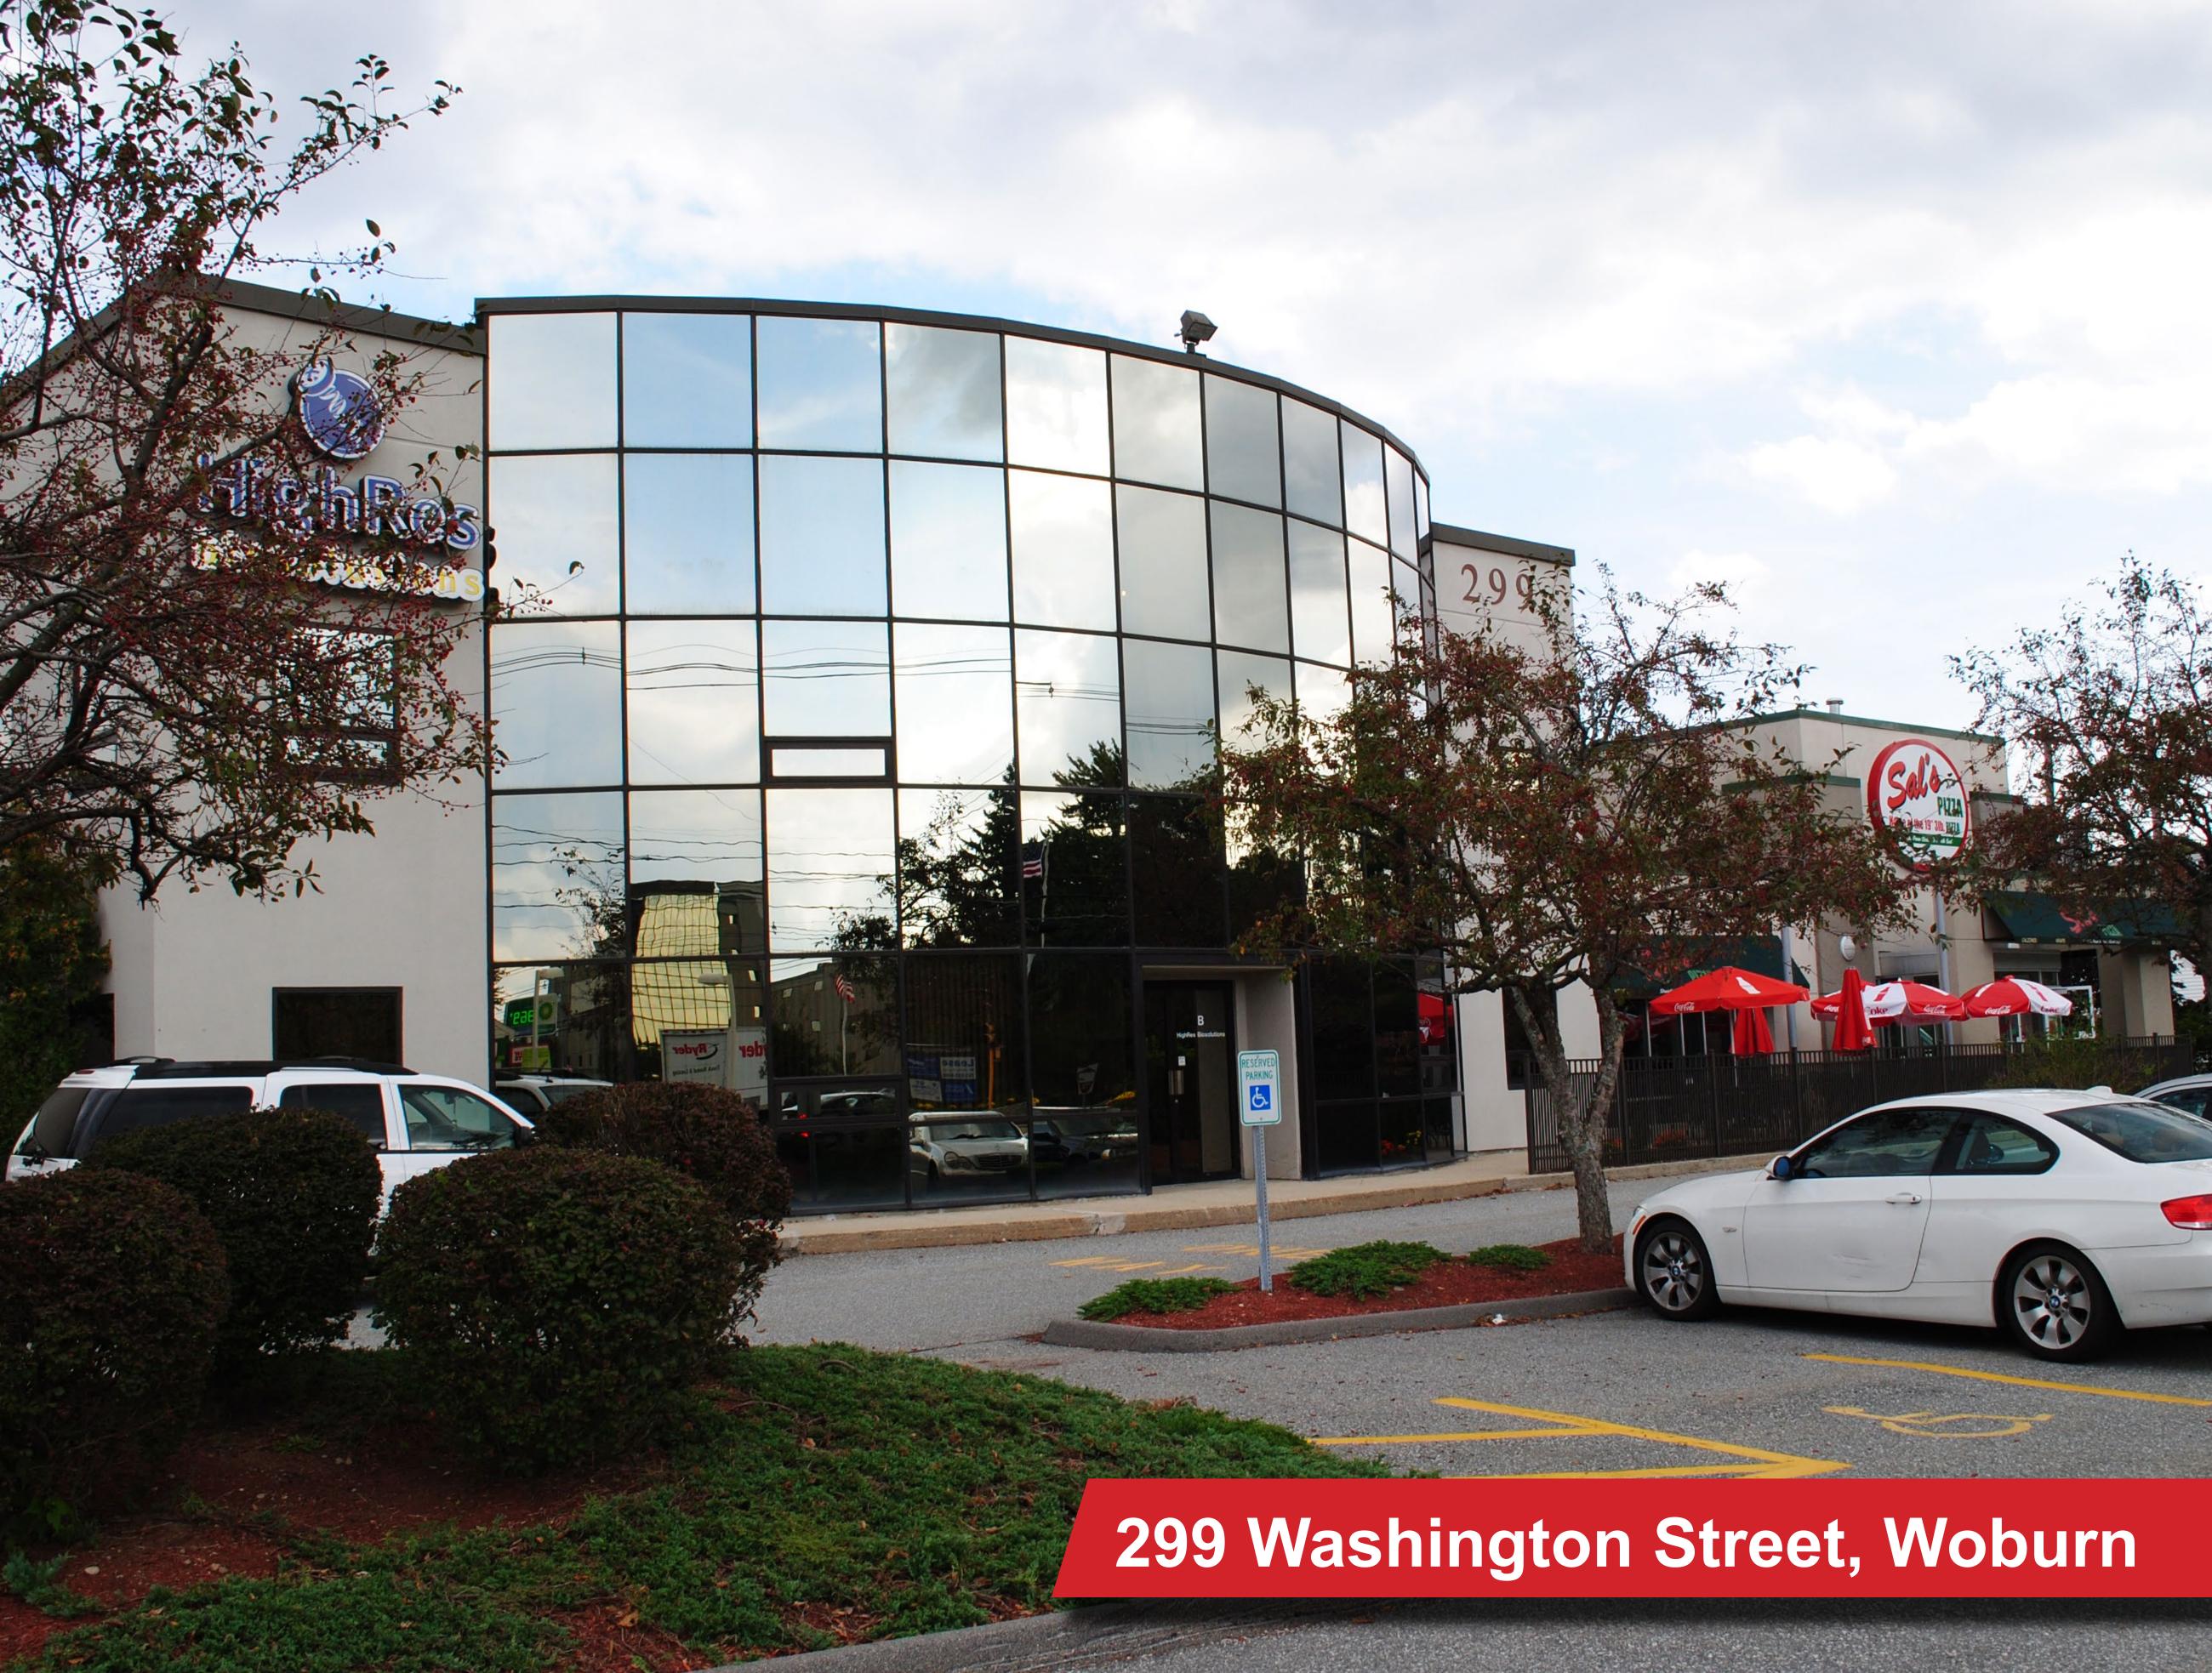

#### **Washington Street**

At the intersection of I-93 and I-95 (Route 128) in Woburn, Washington Street offers the ideal location for business success. Easy access, high visibility, nearby public transportation, and competitive rates make this one of the most desirable business addresses north of Boston. In addition, convenient nearby amenities at West Cummings Park within walking distance – such as a dry cleaner, daycare, convenience store, banking and dozens of physicians' offices – help simplify the workday routine.

Washington Street, Woburn