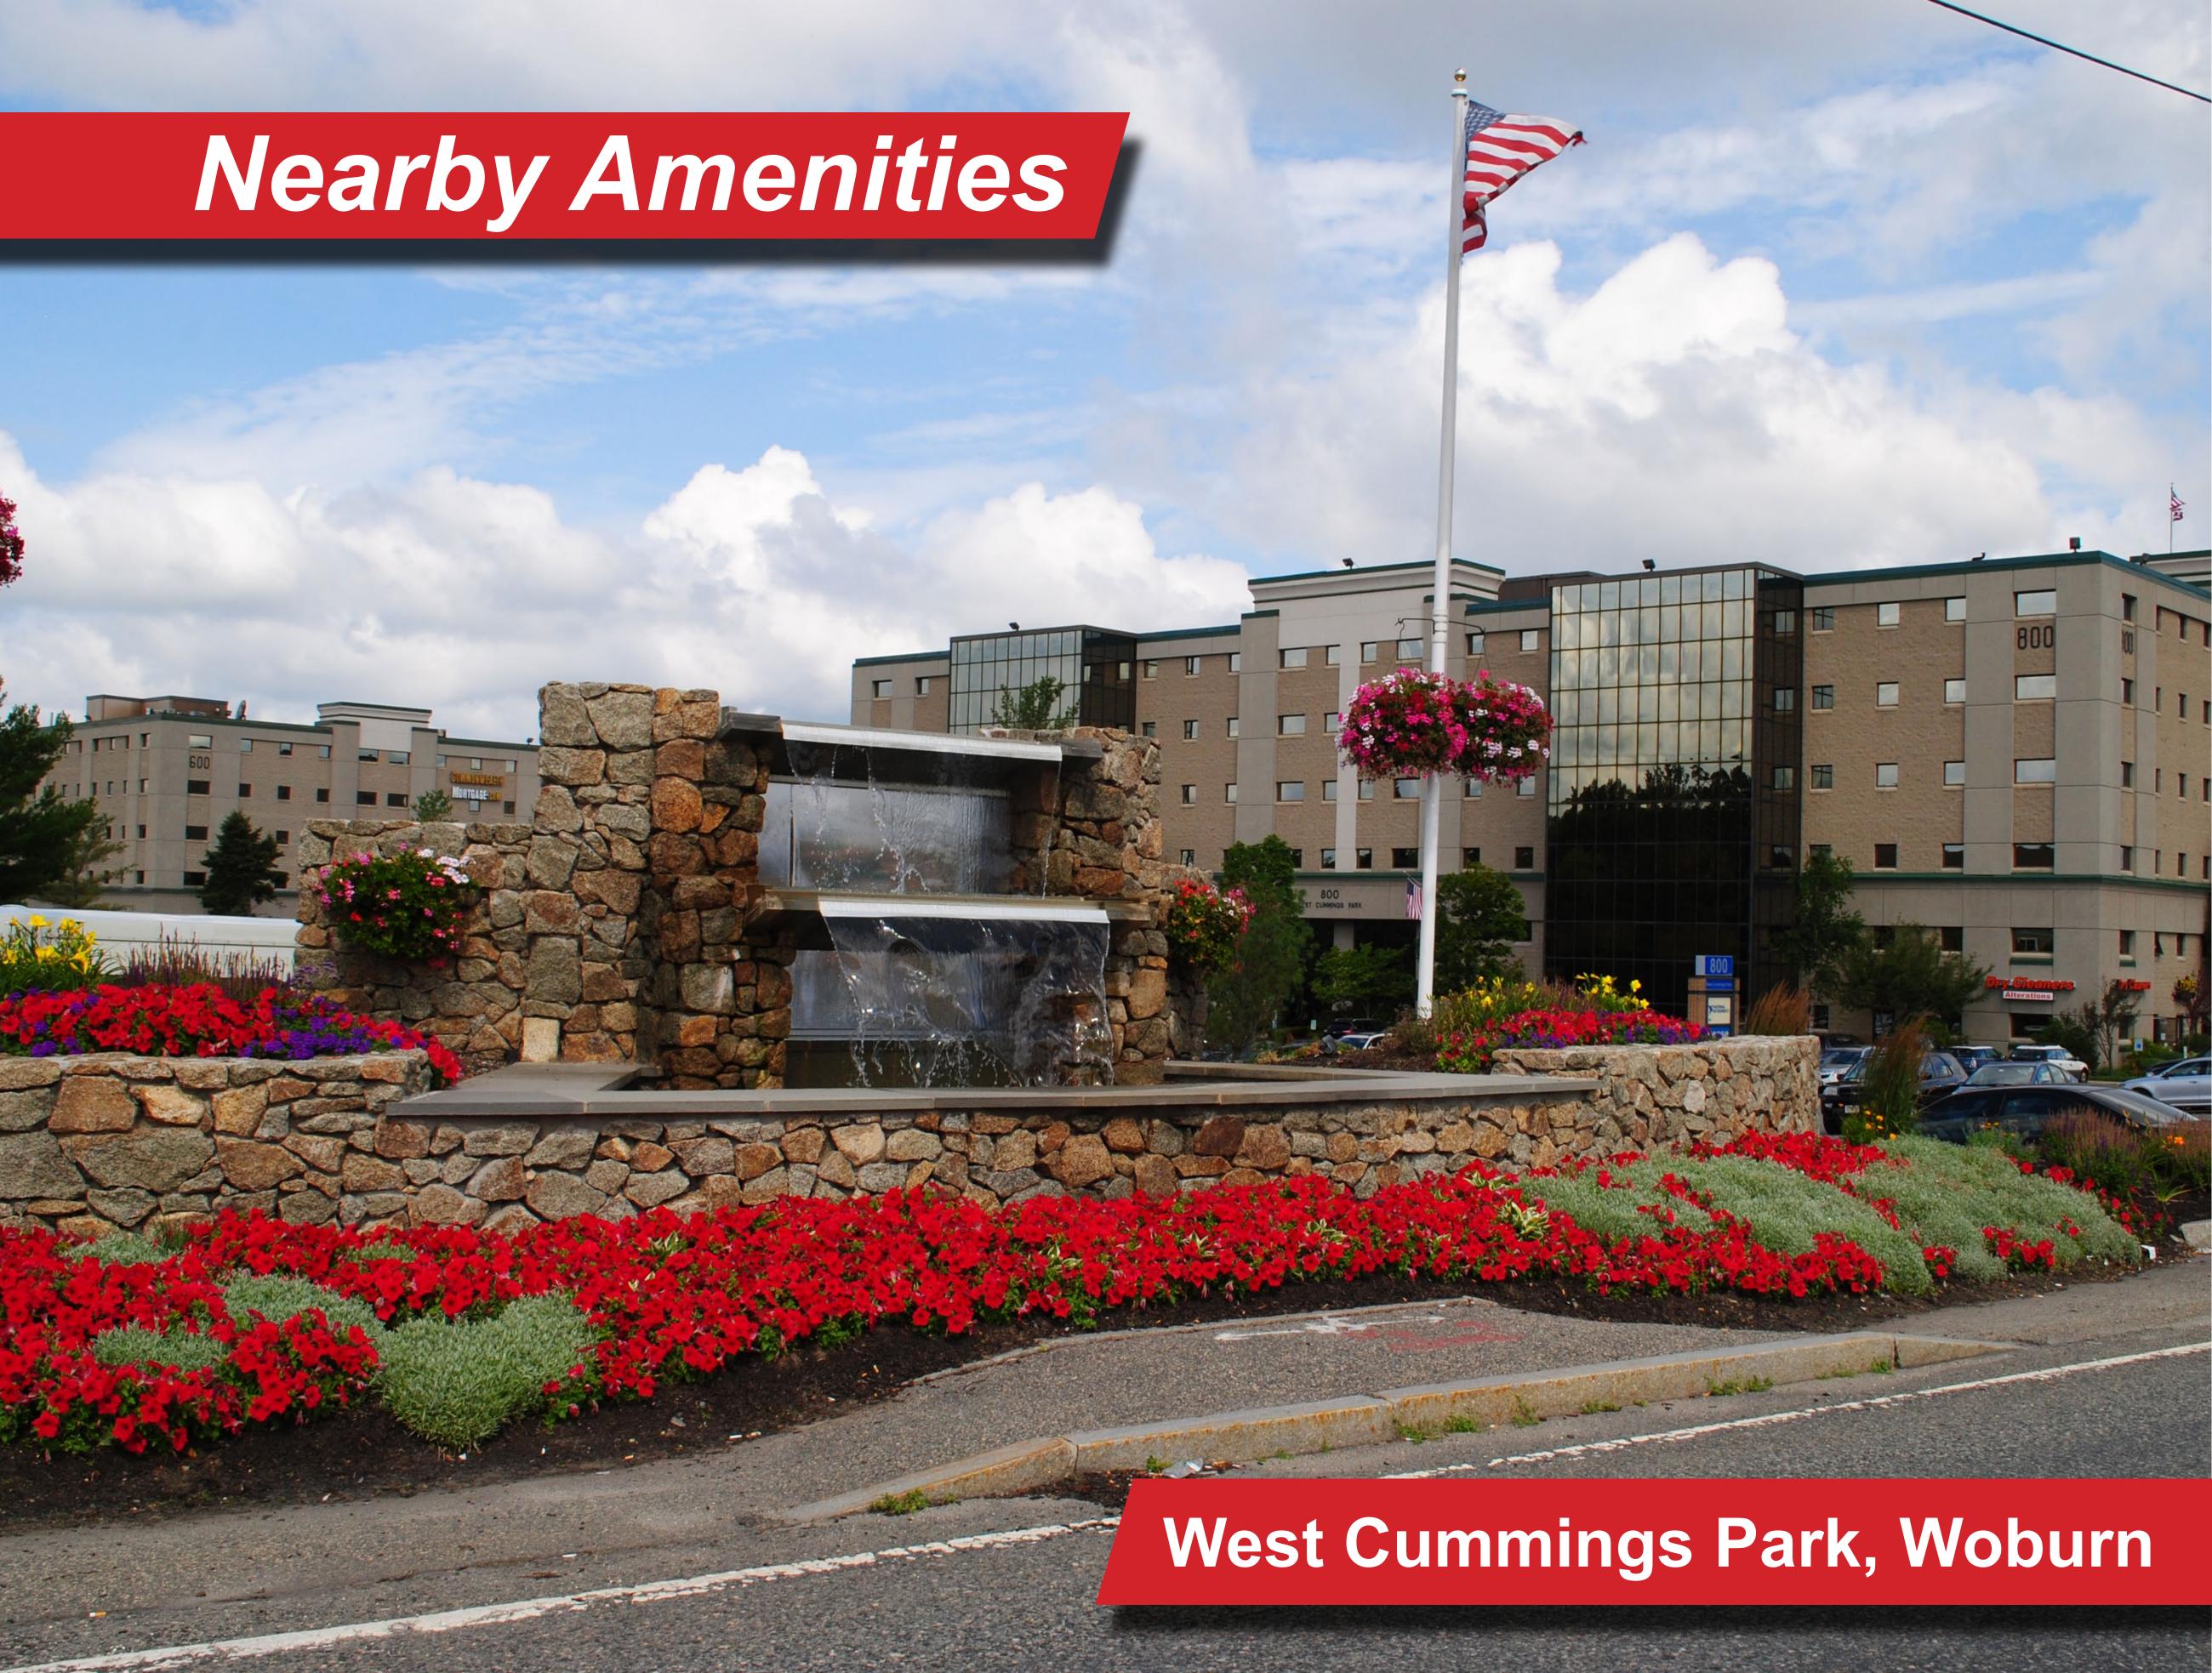

#### **Washington Street**

At the intersection of I-93 and I-95 (Route 128) in Woburn, Washington Street offers the ideal location for business success. Easy access, high visibility, nearby public transportation, and competitive rates make this one of the most desirable business addresses north of Boston. In addition, convenient nearby amenities at West Cummings Park within walking distance – such as a dry cleaner, daycare, convenience store, banking and dozens of physicians' offices – help simplify the workday routine.

#### Nearby Amenities