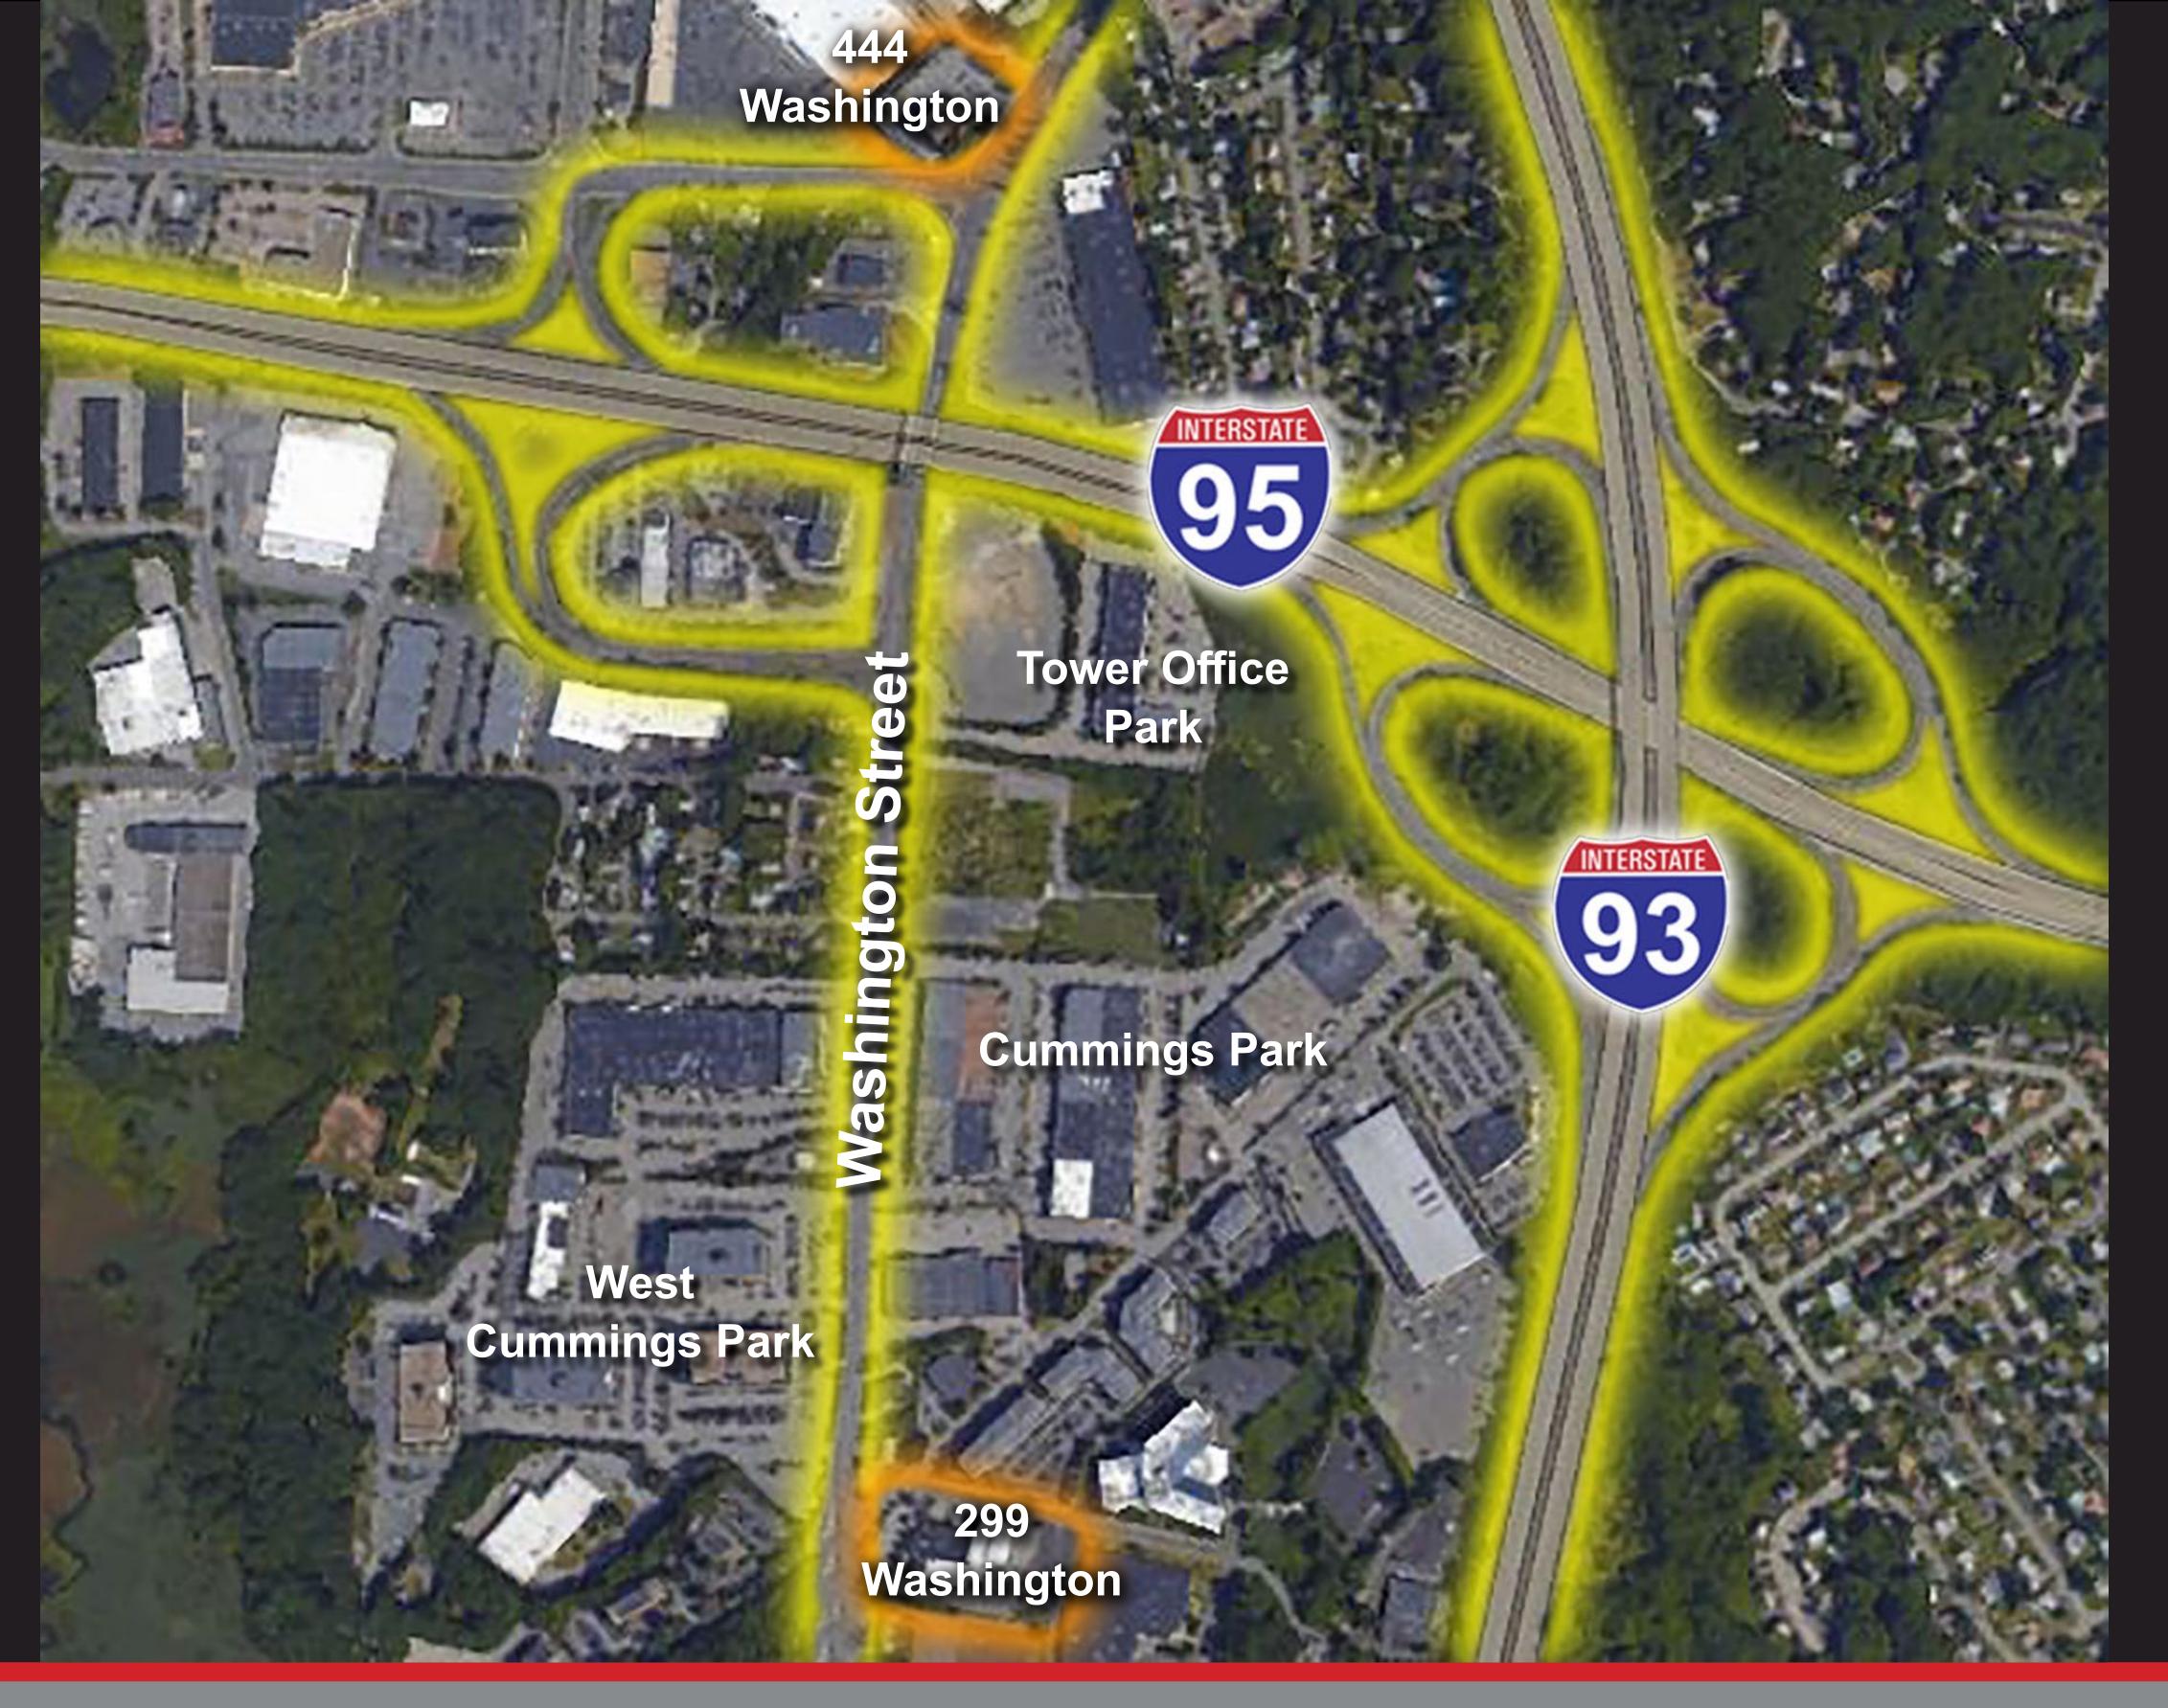

#### **Washington Street**

At the intersection of I-93 and I-95 (Route 128) in Woburn, Washington Street offers the ideal location for business success. Easy access, high visibility, nearby public transportation, and competitive rates make this one of the most desirable business addresses north of Boston. In addition, convenient nearby amenities at West Cummings Park within walking distance – such as a dry cleaner, daycare, convenience store, banking and dozens of physicians' offices – help simplify the workday routine.