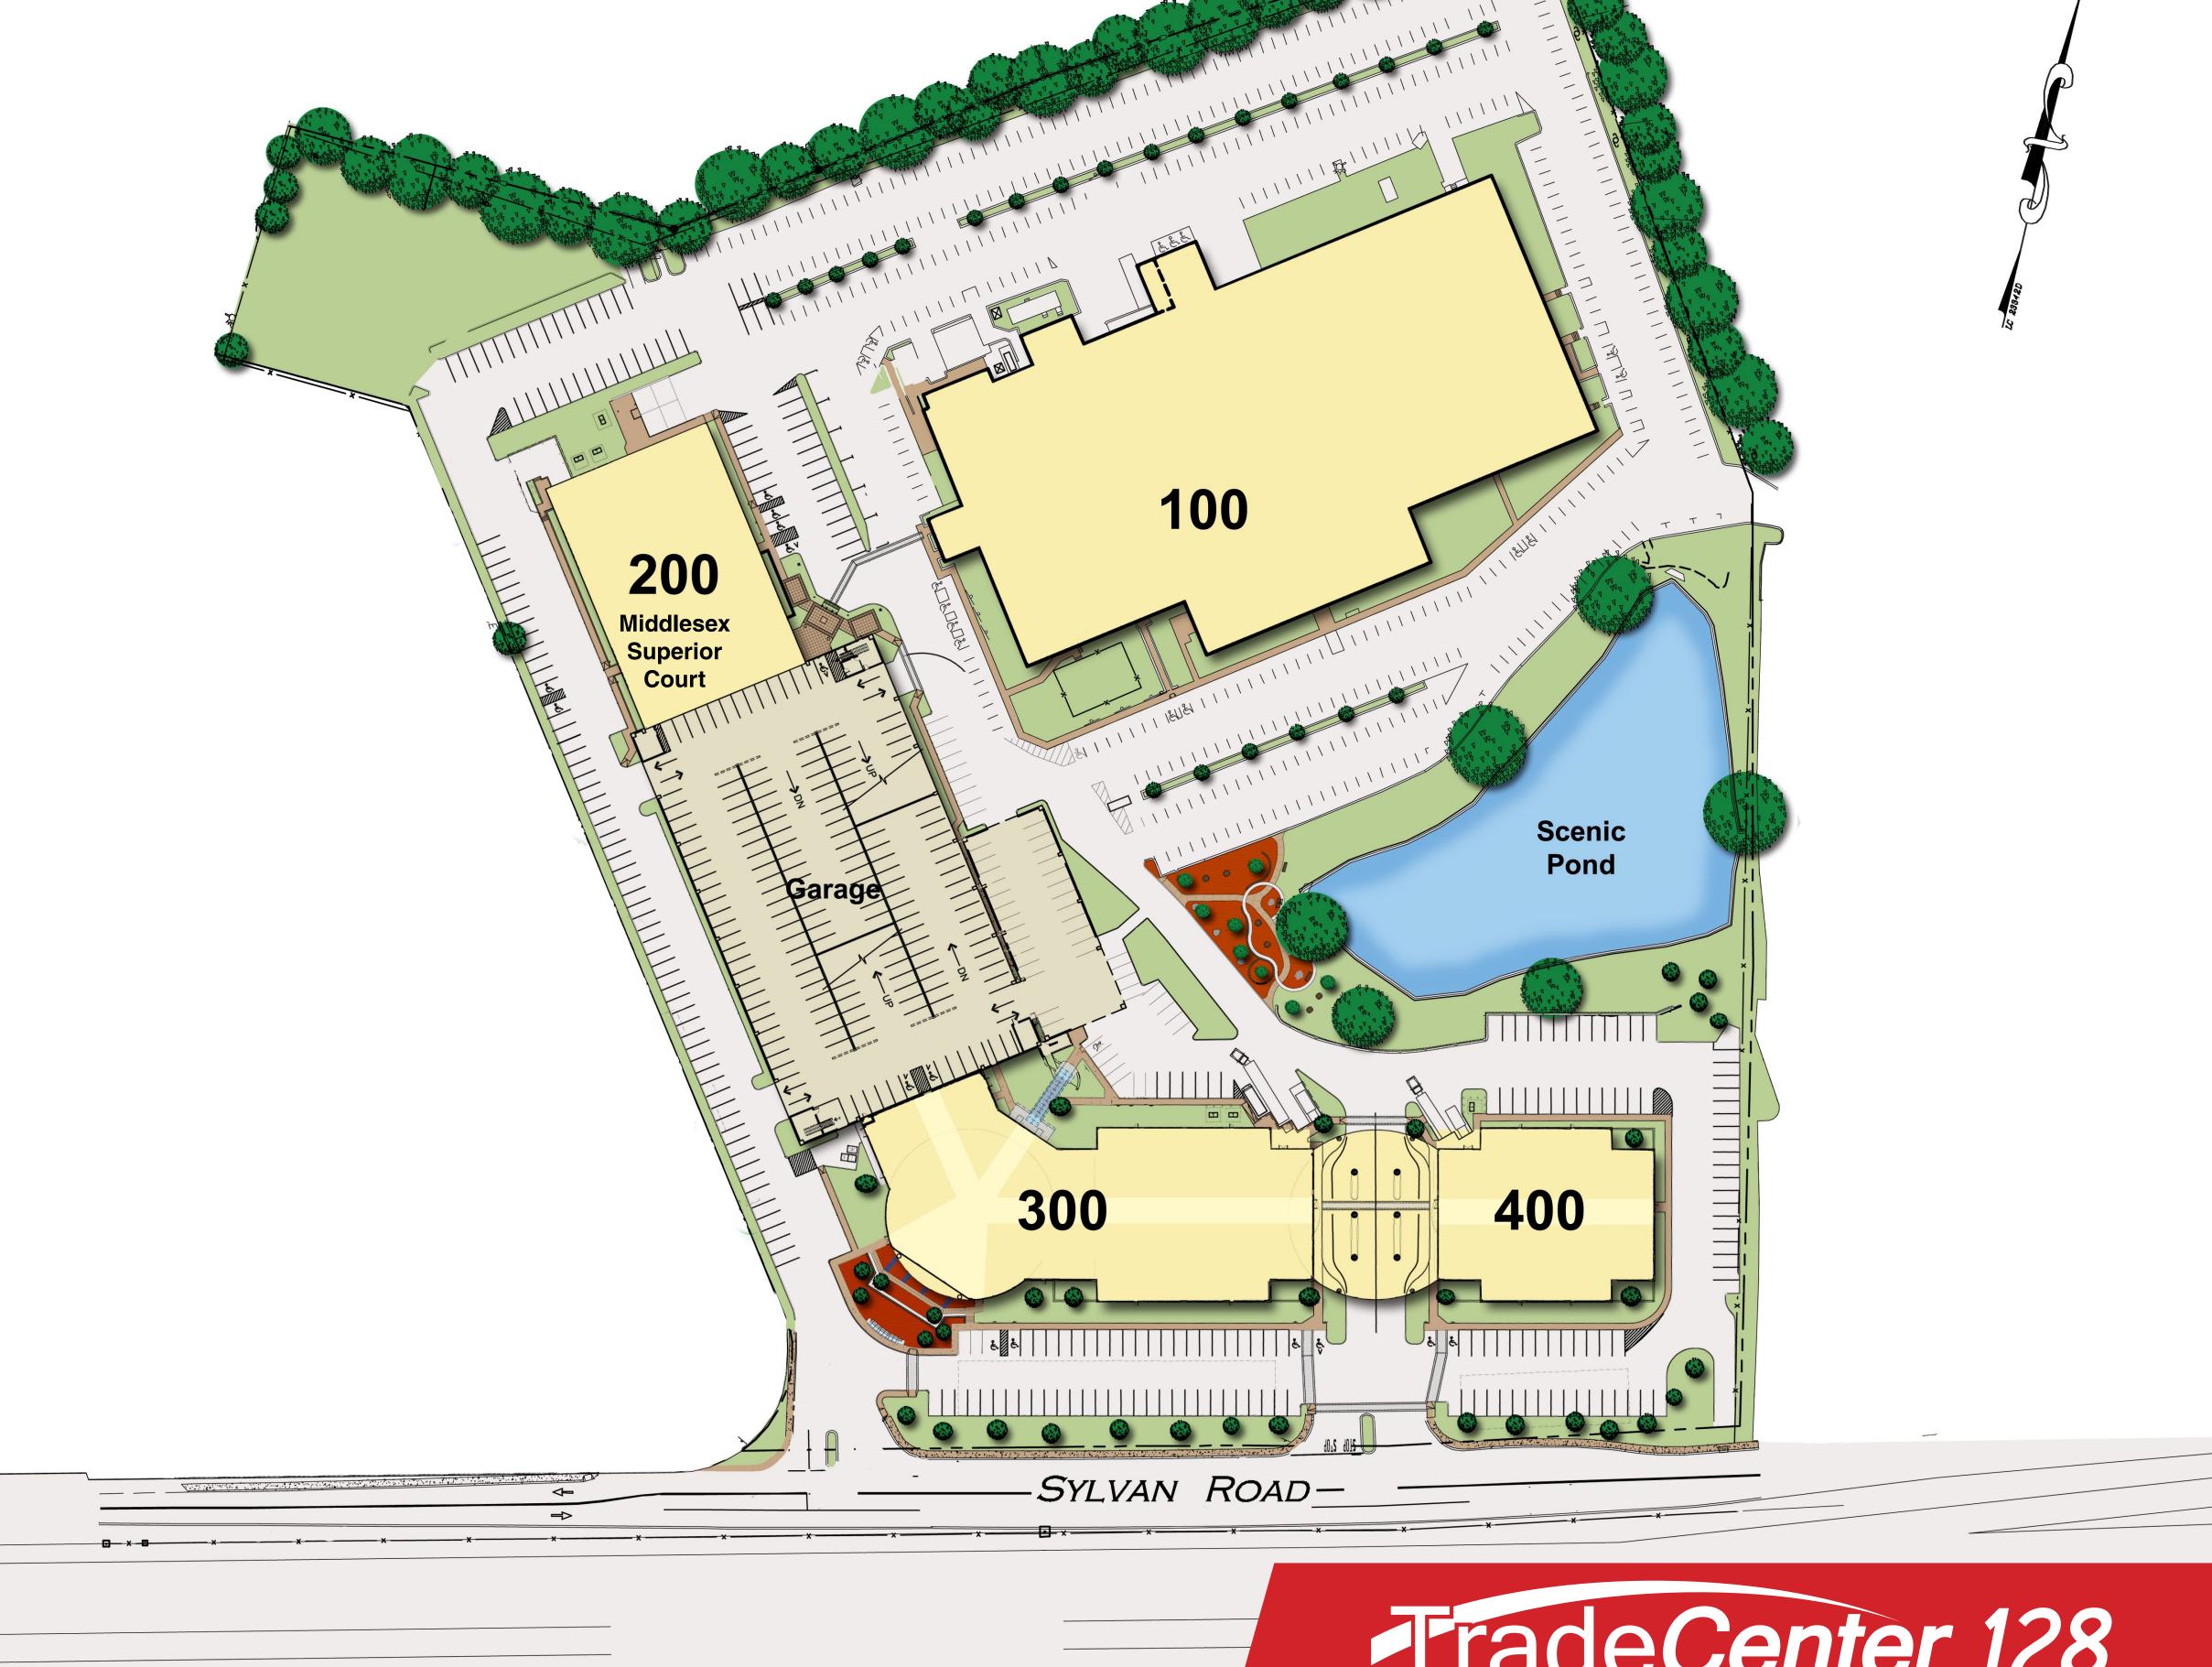

## **TradeCenter 128**

Cummings' flagship property at TradeCenter 128 offers more than 500,000 square feet of unparalleled office space. Directly fronting I-95 in Woburn and less than one mile from I-93, this superb site is broadside to one of the most traveled Interstate highway segments in New England. TradeCenter 128 clients enjoy the finest quality corporate lifestyle with the amenities of a central business district, including free garage parking, a first-class restaurant, a scenic outdoor park, and easy access to a wide variety of dining and retail options.

# Middlesex County Superior Court

McLane