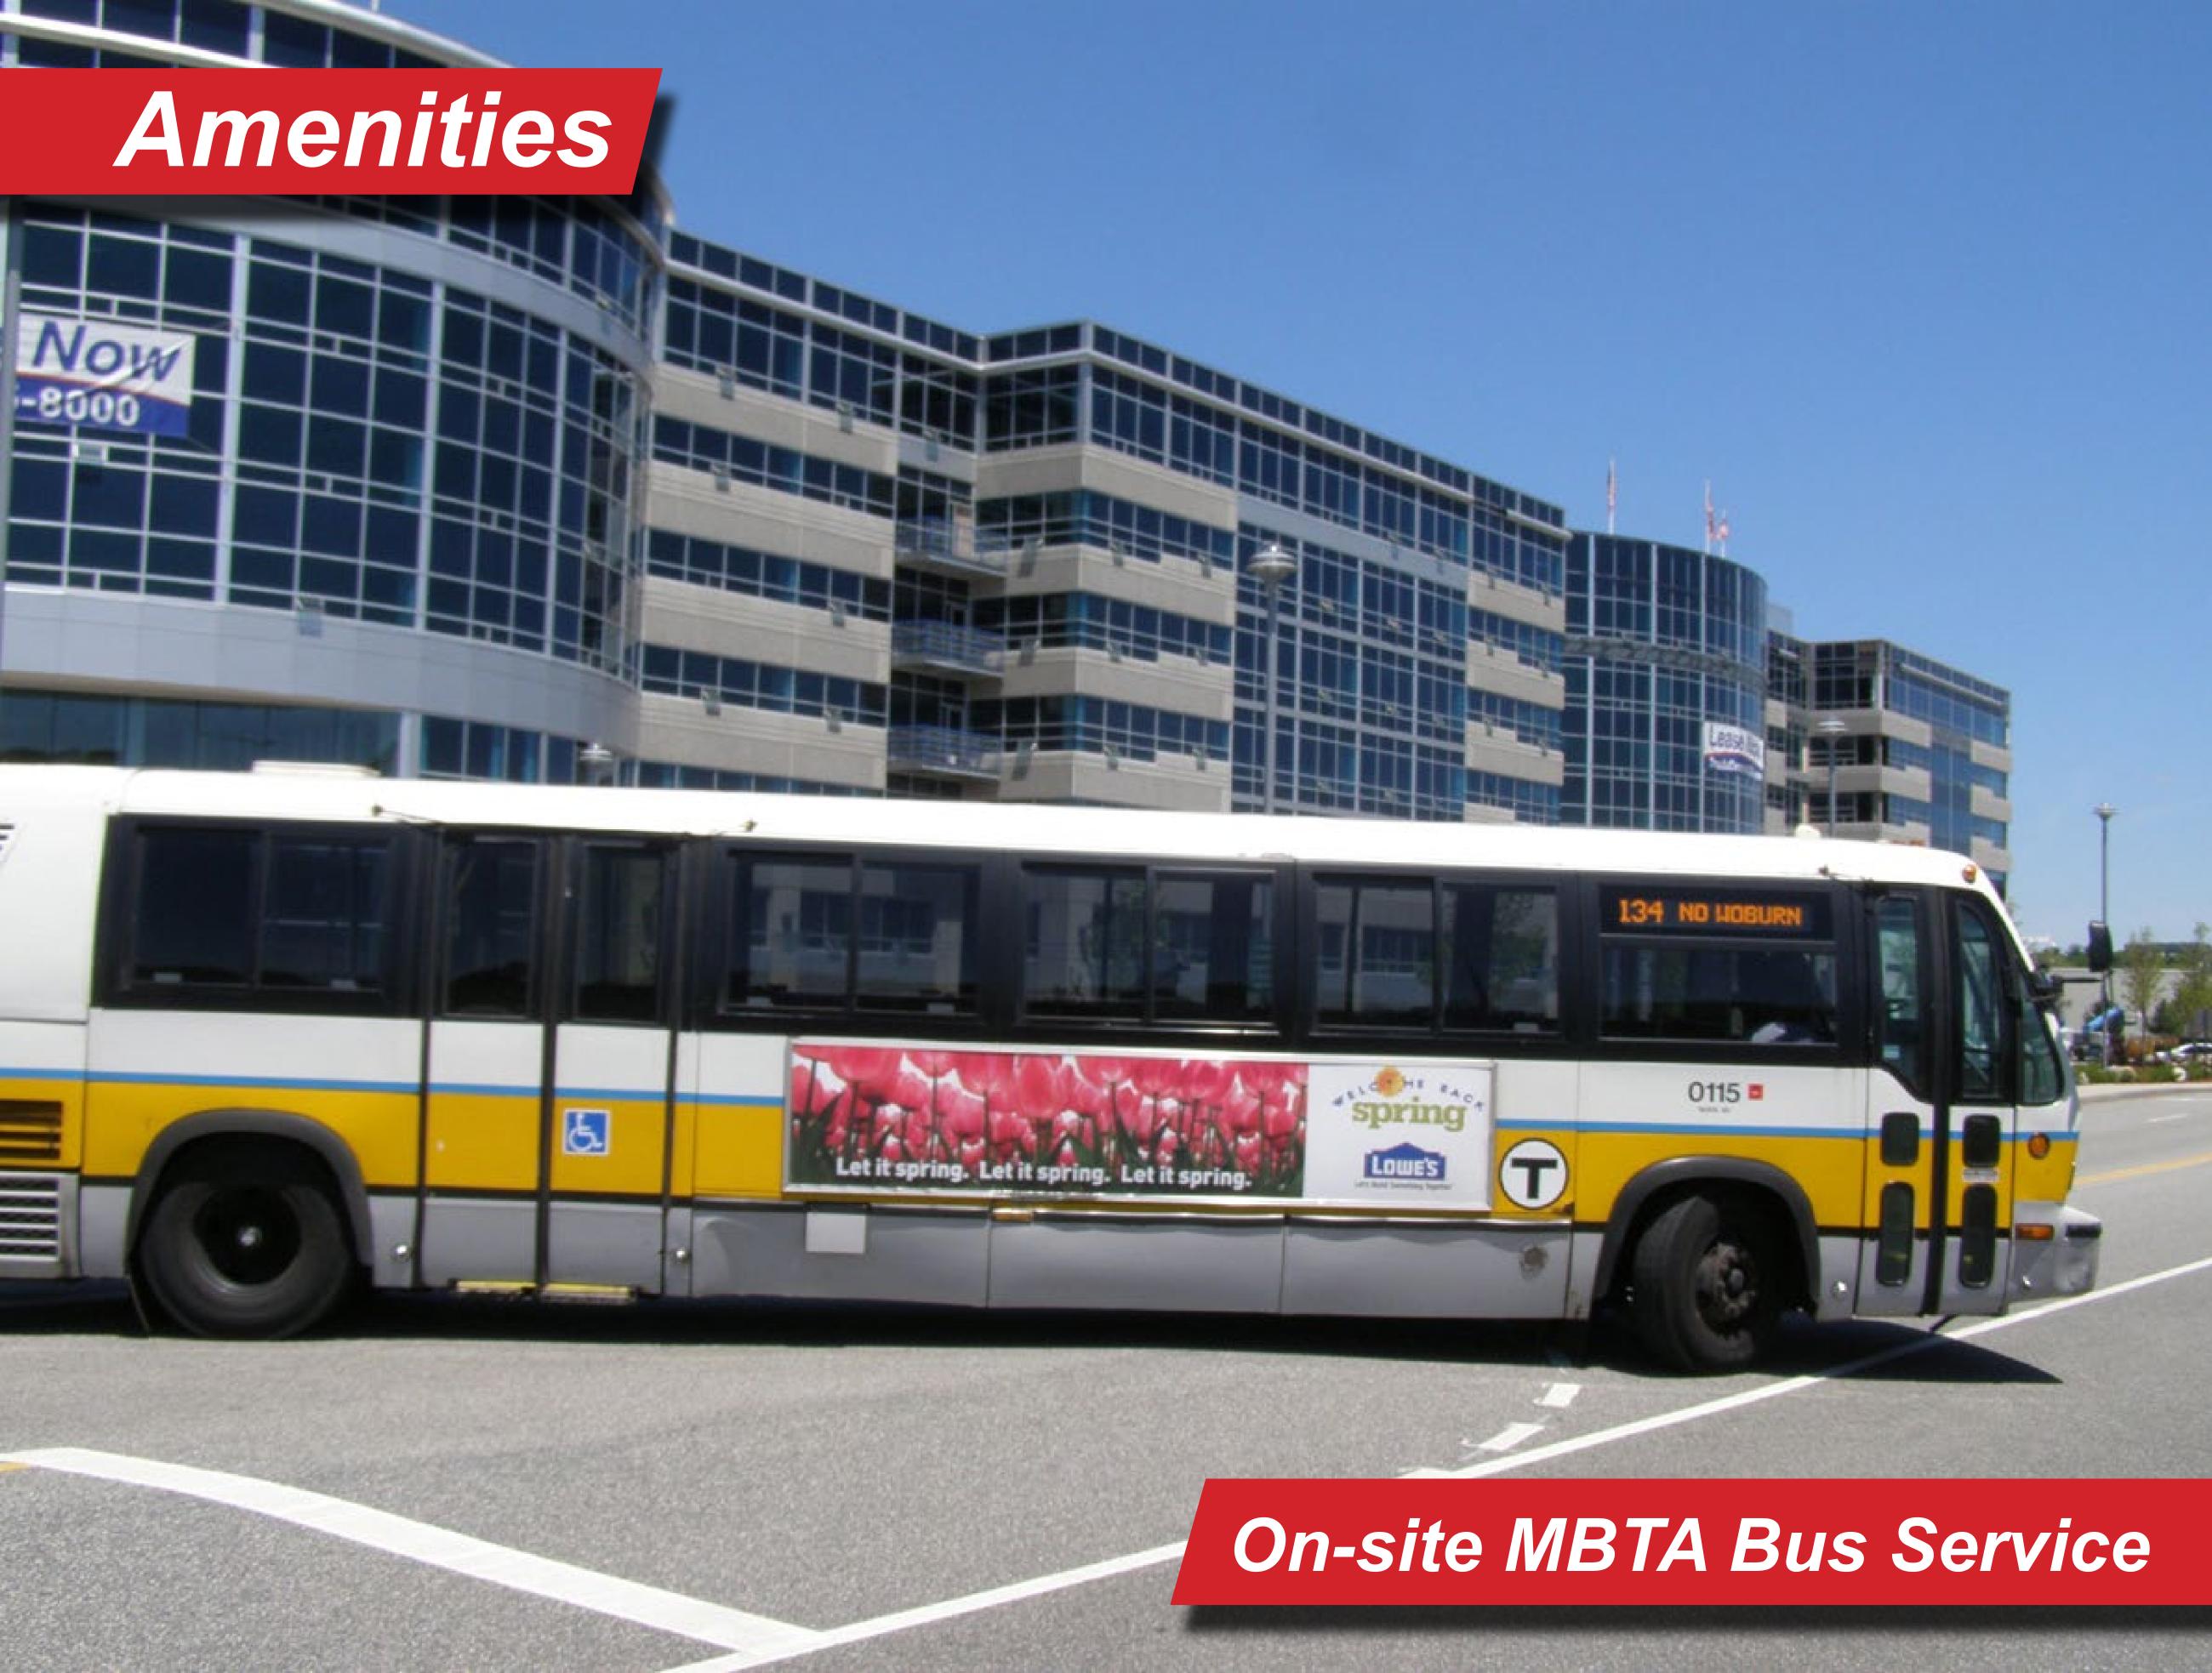

## **TradeCenter 128**

Cummings' flagship property at TradeCenter 128 offers more than 500,000 square feet of unparalleled office space. Directly fronting I-95 in Woburn and less than one mile from I-93, this superb site is broadside to one of the most traveled Interstate highway segments in New England. TradeCenter 128 clients enjoy the finest quality corporate lifestyle with the amenities of a central business district, including free garage parking, a first-class restaurant, a scenic outdoor park, and easy access to a wide variety of dining and retail options.

- Gold LEED Pre-certified
- Free 900-car parking garage
- High visibility signage fronting I-95/Rte. 128
- 12 miles to Boston
- 14 miles to Logan Airport
- Plentiful on-site amenities

Frade Center 128