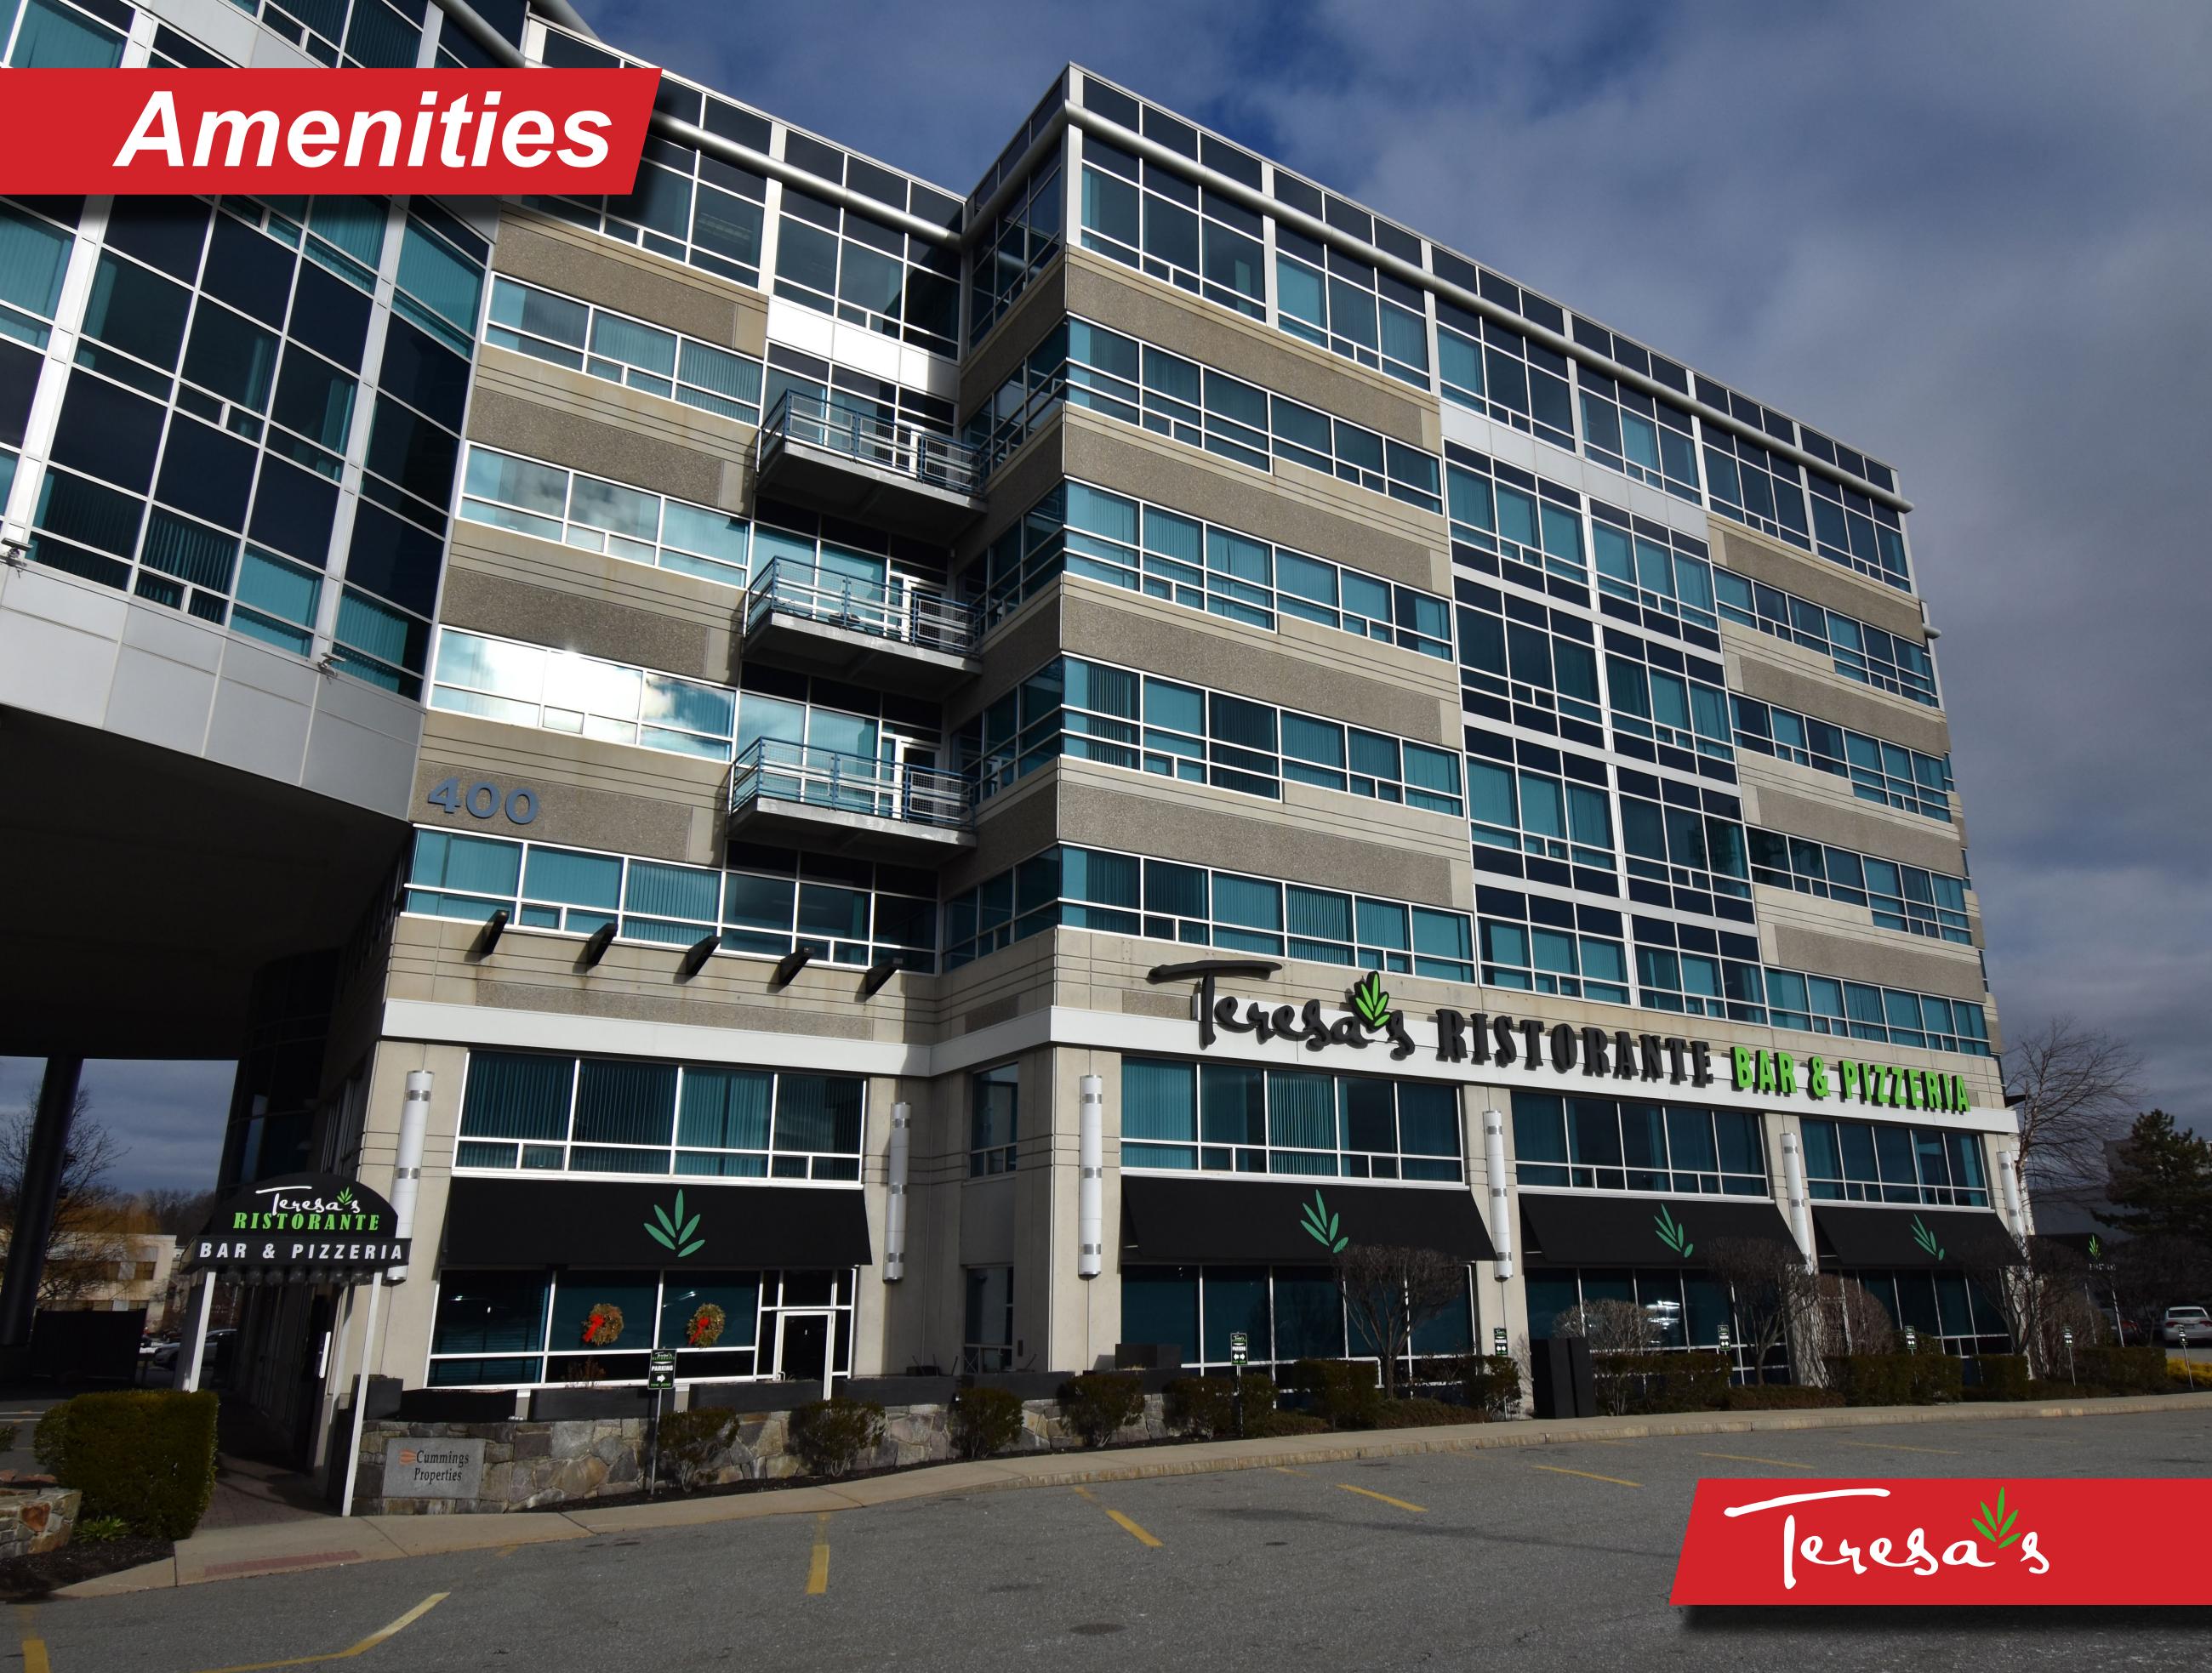

## **TradeCenter 128**

Cummings' flagship property at TradeCenter 128 offers more than 500,000 square feet of unparalleled office space. Directly fronting I-95 in Woburn and less than one mile from I-93, this superb site is broadside to one of the most traveled Interstate highway segments in New England. TradeCenter 128 clients enjoy the finest quality corporate lifestyle with the amenities of a central business district, including free garage parking, a first-class restaurant, a scenic outdoor park, and easy access to a wide variety of dining and retail options.

- Gold LEED Pre-certified
- Free 900-car parking garage
- High visibility signage fronting I-95/Rte. 128
- 12 miles to Boston
- 14 miles to Logan Airport
- Plentiful on-site amenities

Frade Center 128