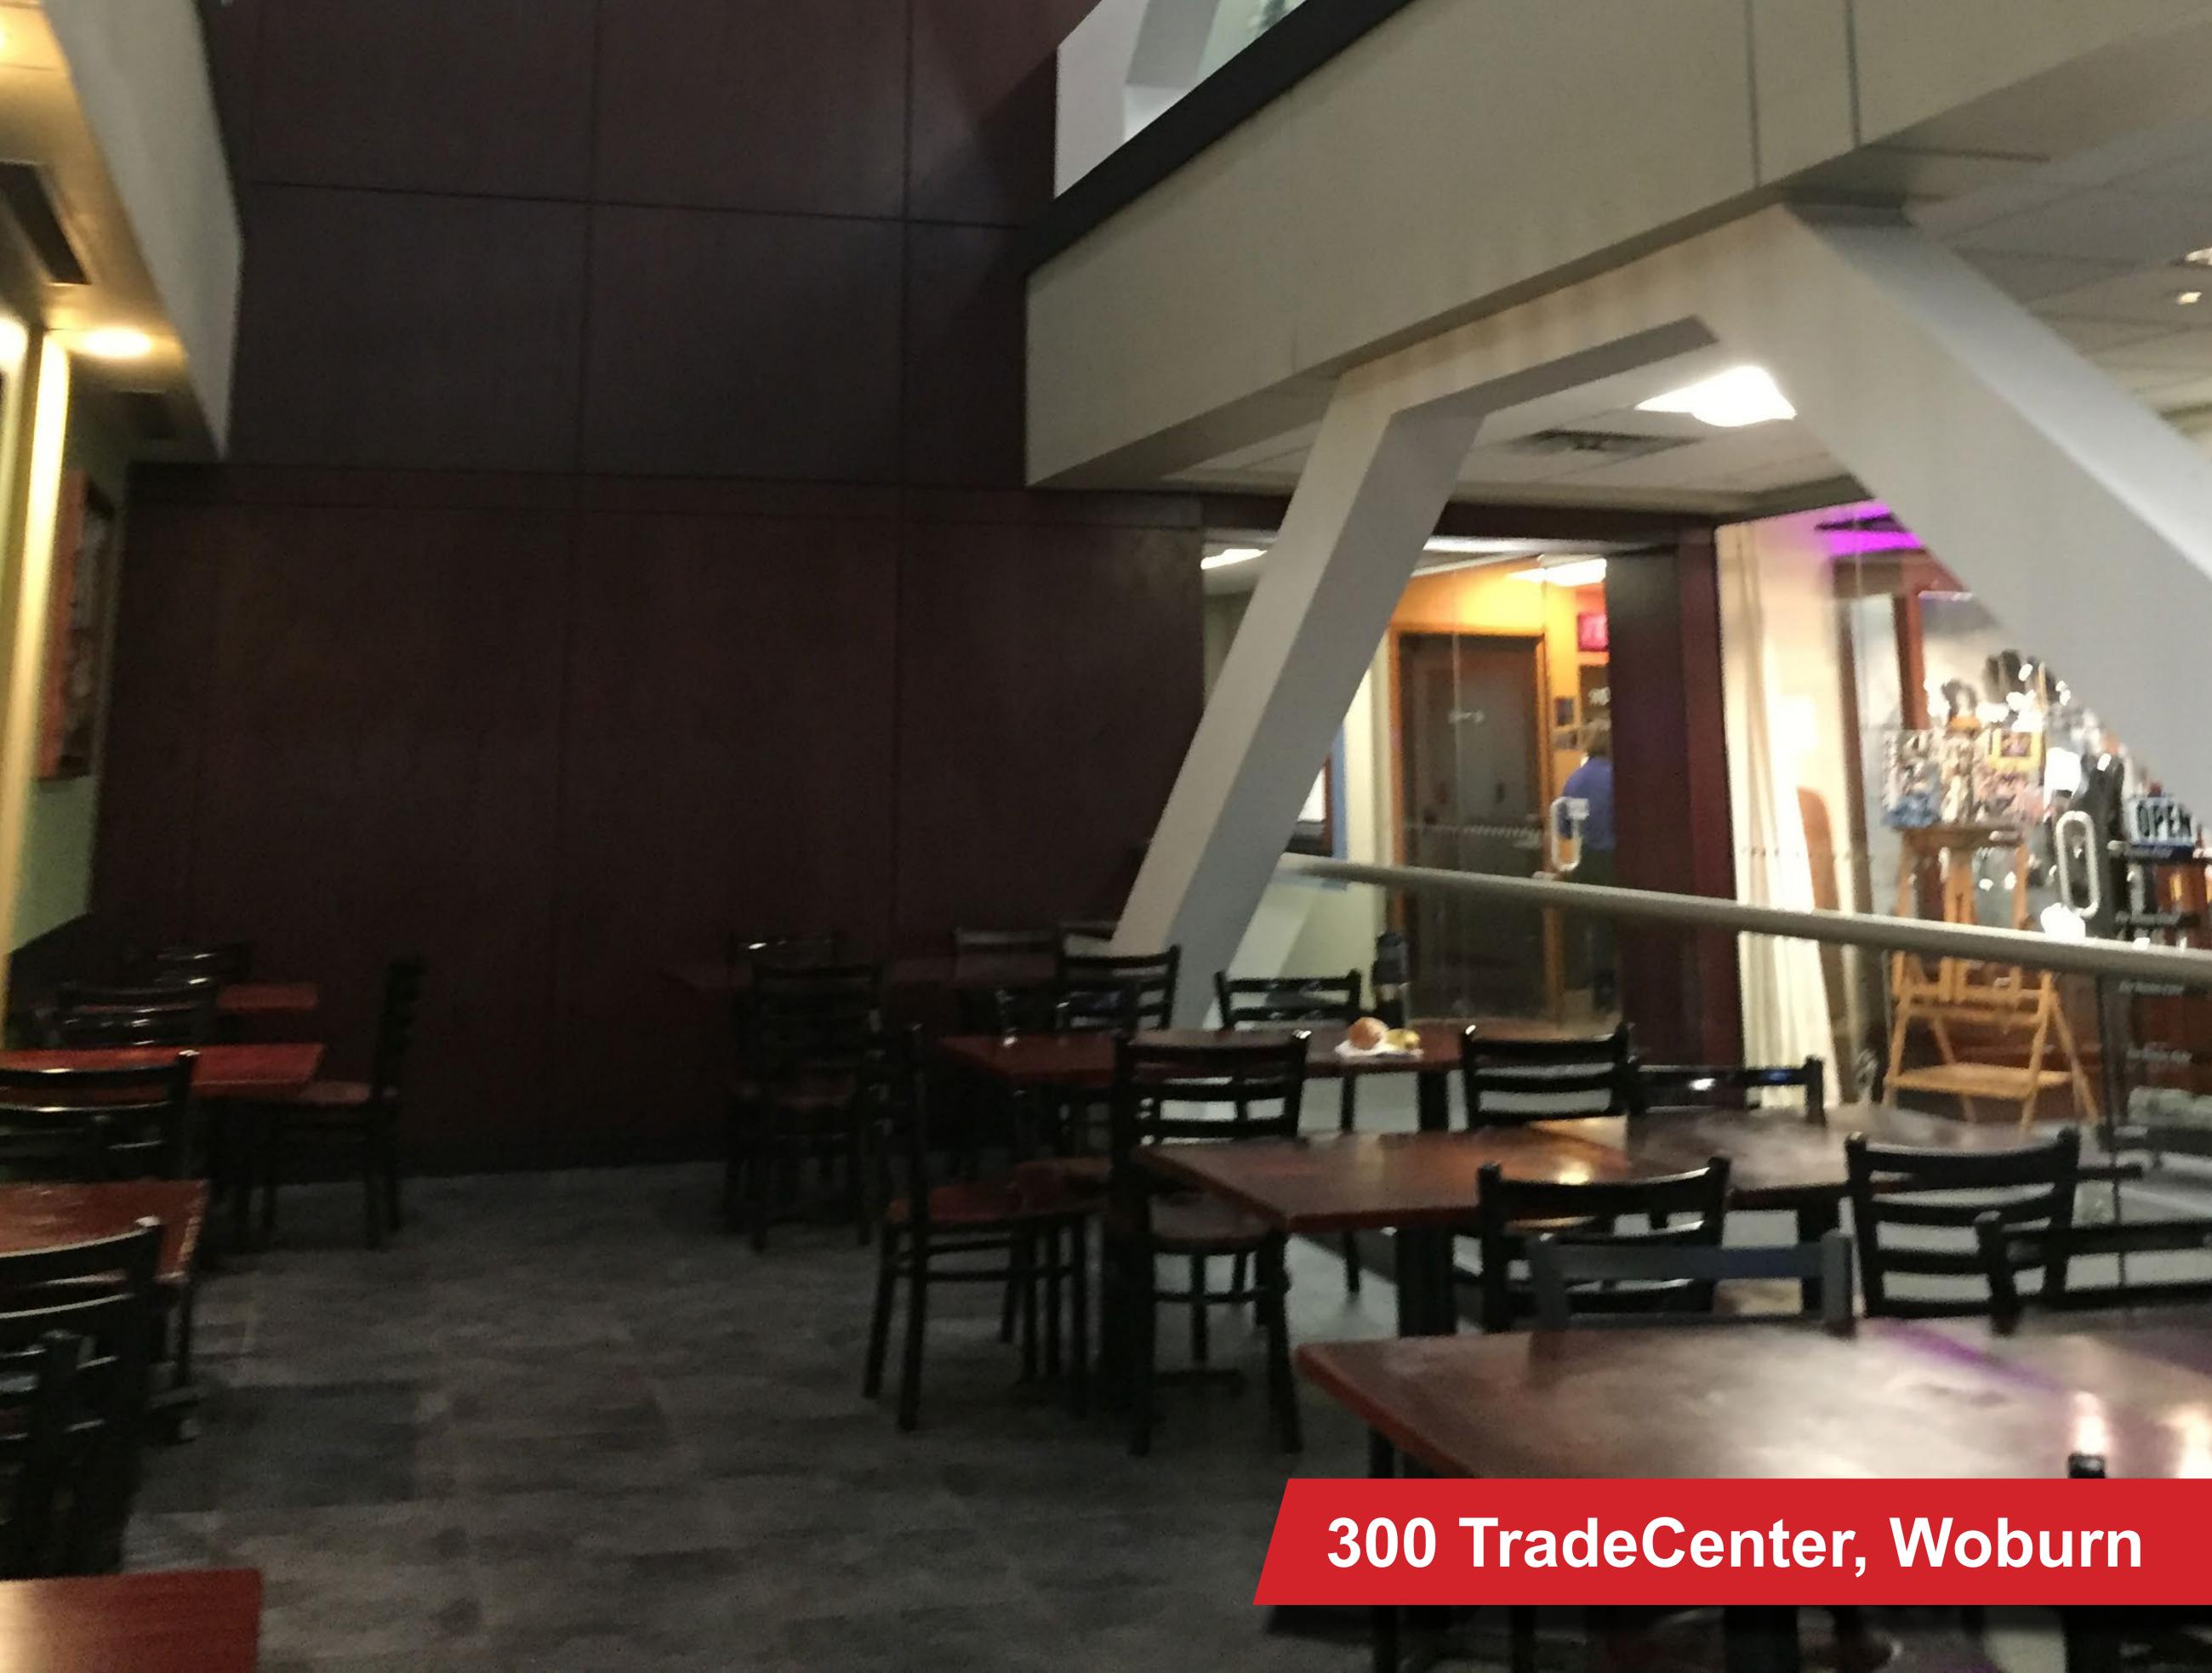

## **TradeCenter 128**

Cummings' flagship property at TradeCenter 128 offers more than 500,000 square feet of unparalleled office space. Directly fronting I-95 in Woburn and less than one mile from I-93, this superb site is broadside to one of the most traveled Interstate highway segments in New England. TradeCenter 128 clients enjoy the finest quality corporate lifestyle with the amenities of a central business district, including free garage parking, a first-class restaurant, a scenic outdoor park, and easy access to a wide variety of dining and retail options.

- Gold LEED Pre-certified
- Free 900-car parking garage
- High visibility signage fronting I-95/Rte. 128
- 12 miles to Boston
- 14 miles to Logan Airport
- Plentiful on-site amenities

Frade Center 128