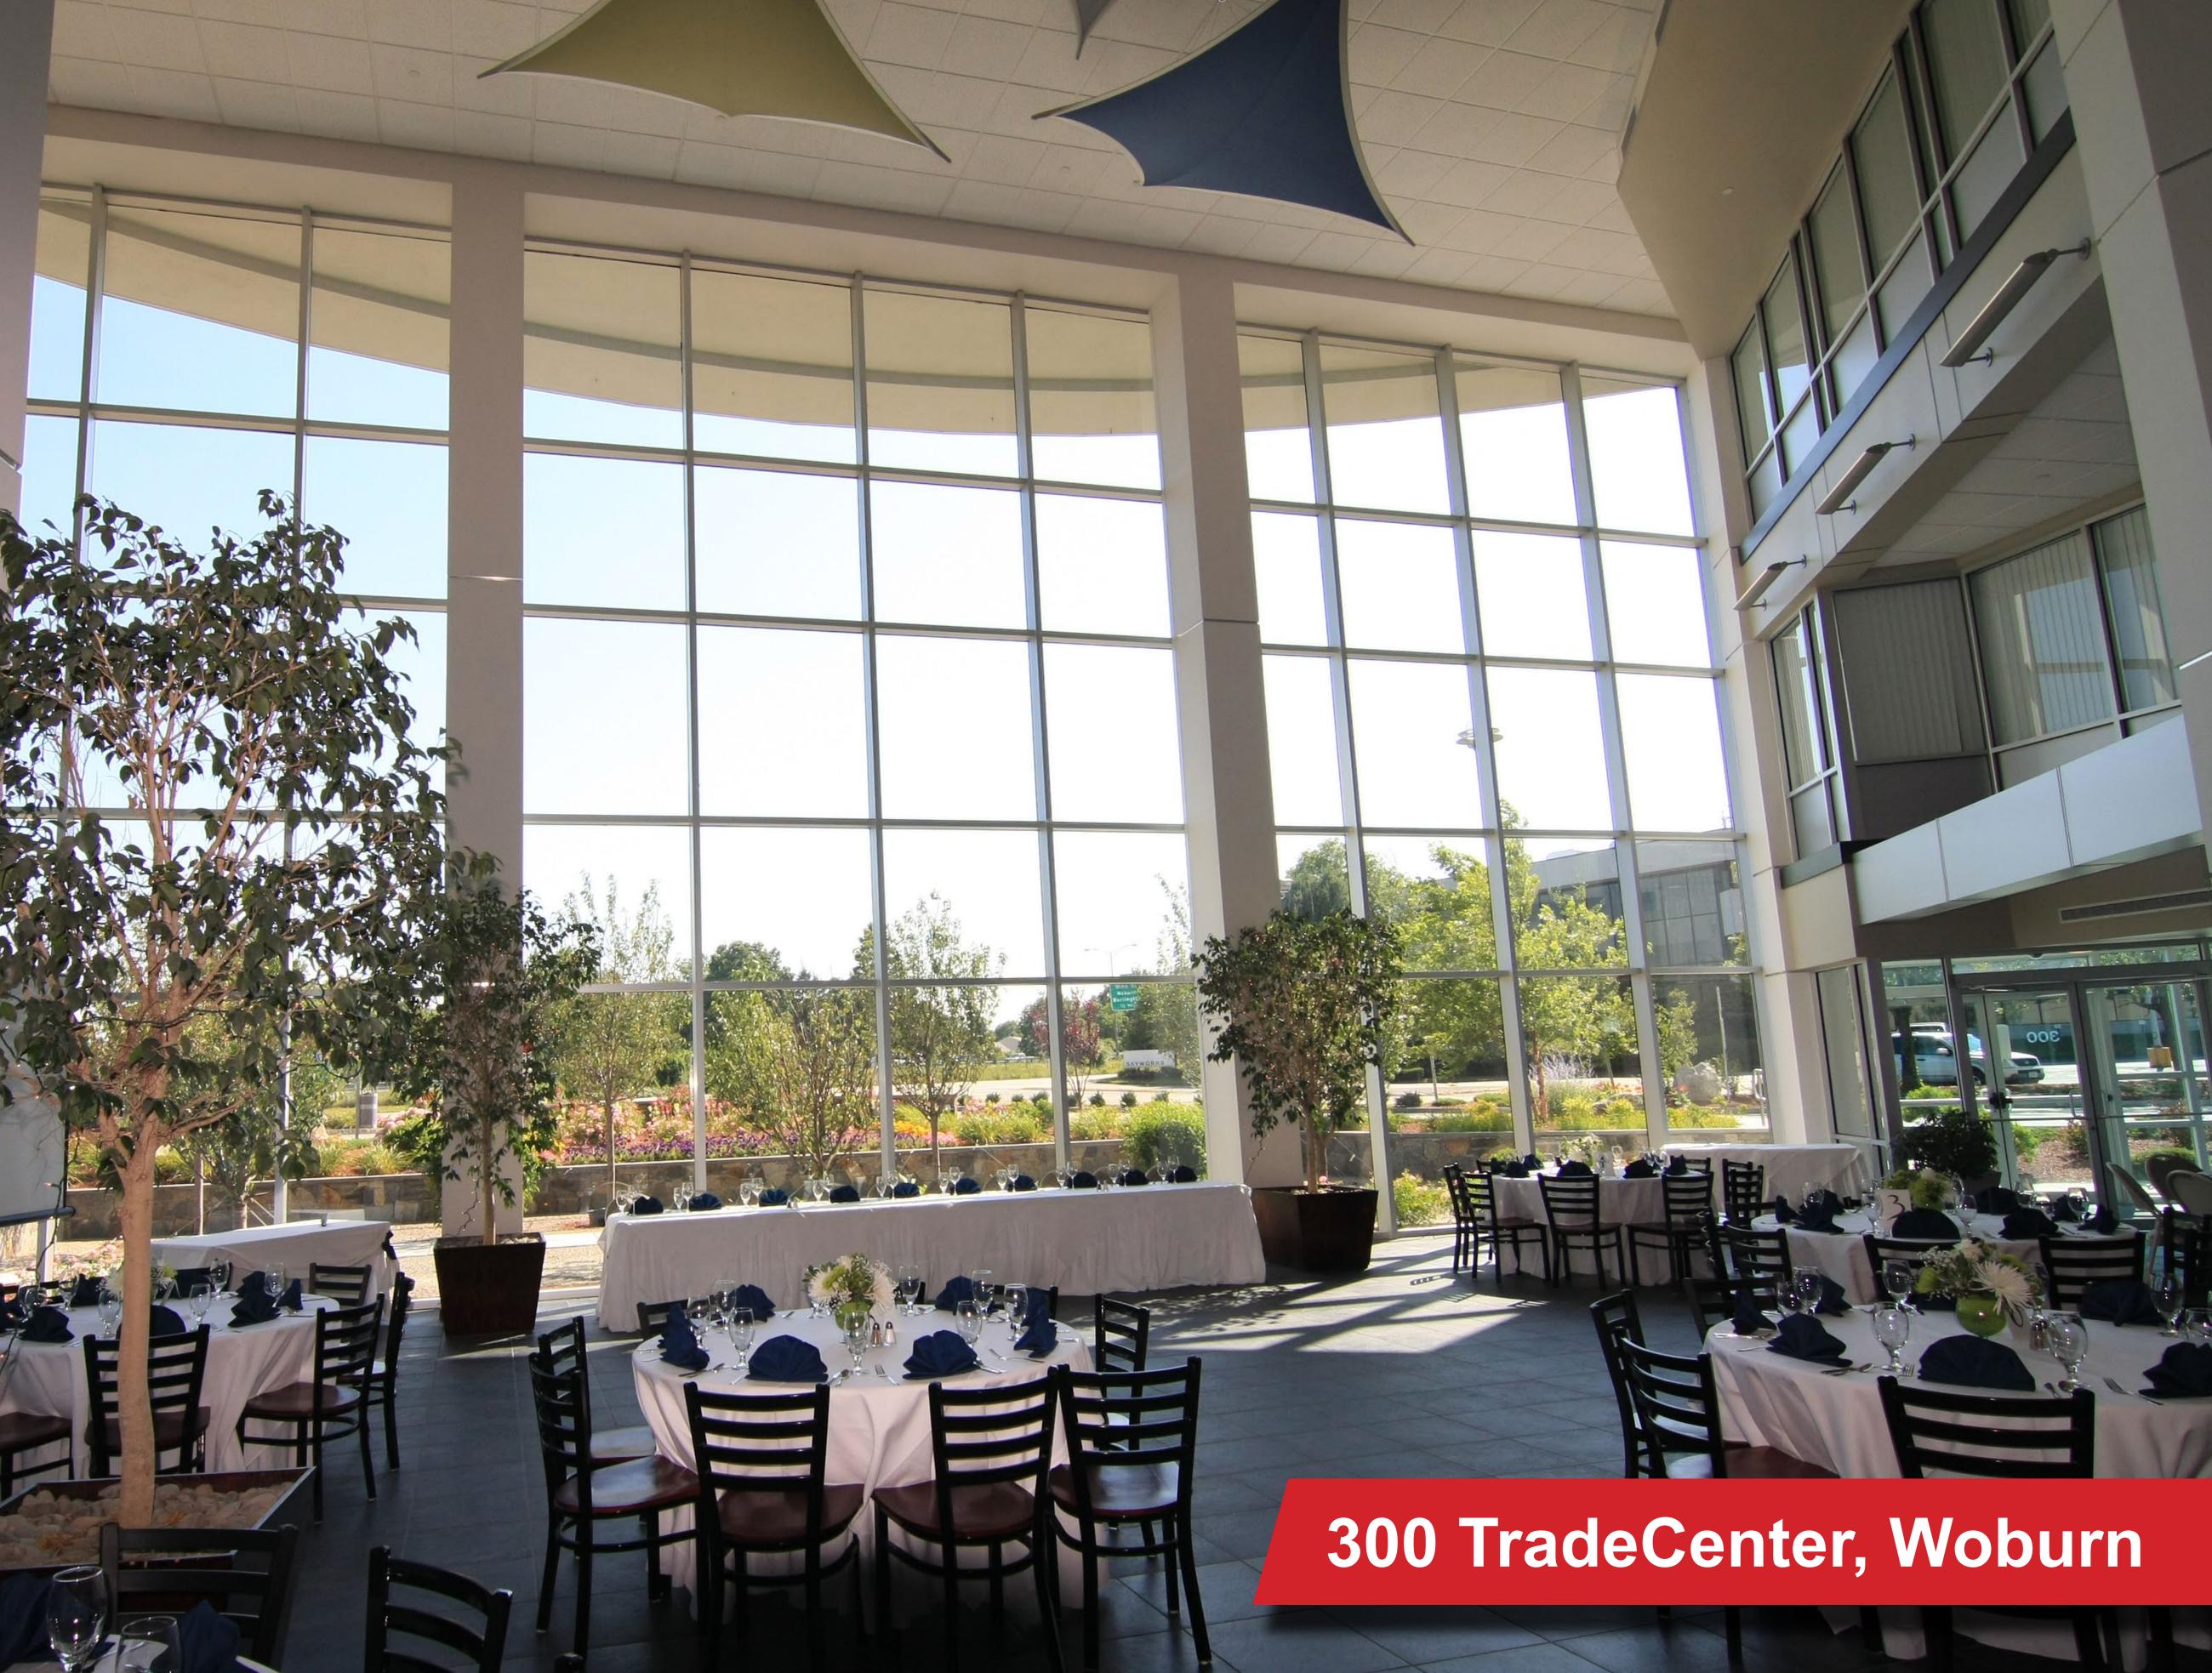

## **TradeCenter 128**

Cummings' flagship property at TradeCenter 128 offers more than 500,000 square feet of unparalleled office space. Directly fronting I-95 in Woburn and less than one mile from I-93, this superb site is broadside to one of the most traveled Interstate highway segments in New England. TradeCenter 128 clients enjoy the finest quality corporate lifestyle with the amenities of a central business district, including free garage parking, a first-class restaurant, a scenic outdoor park, and easy access to a wide variety of dining and retail options.