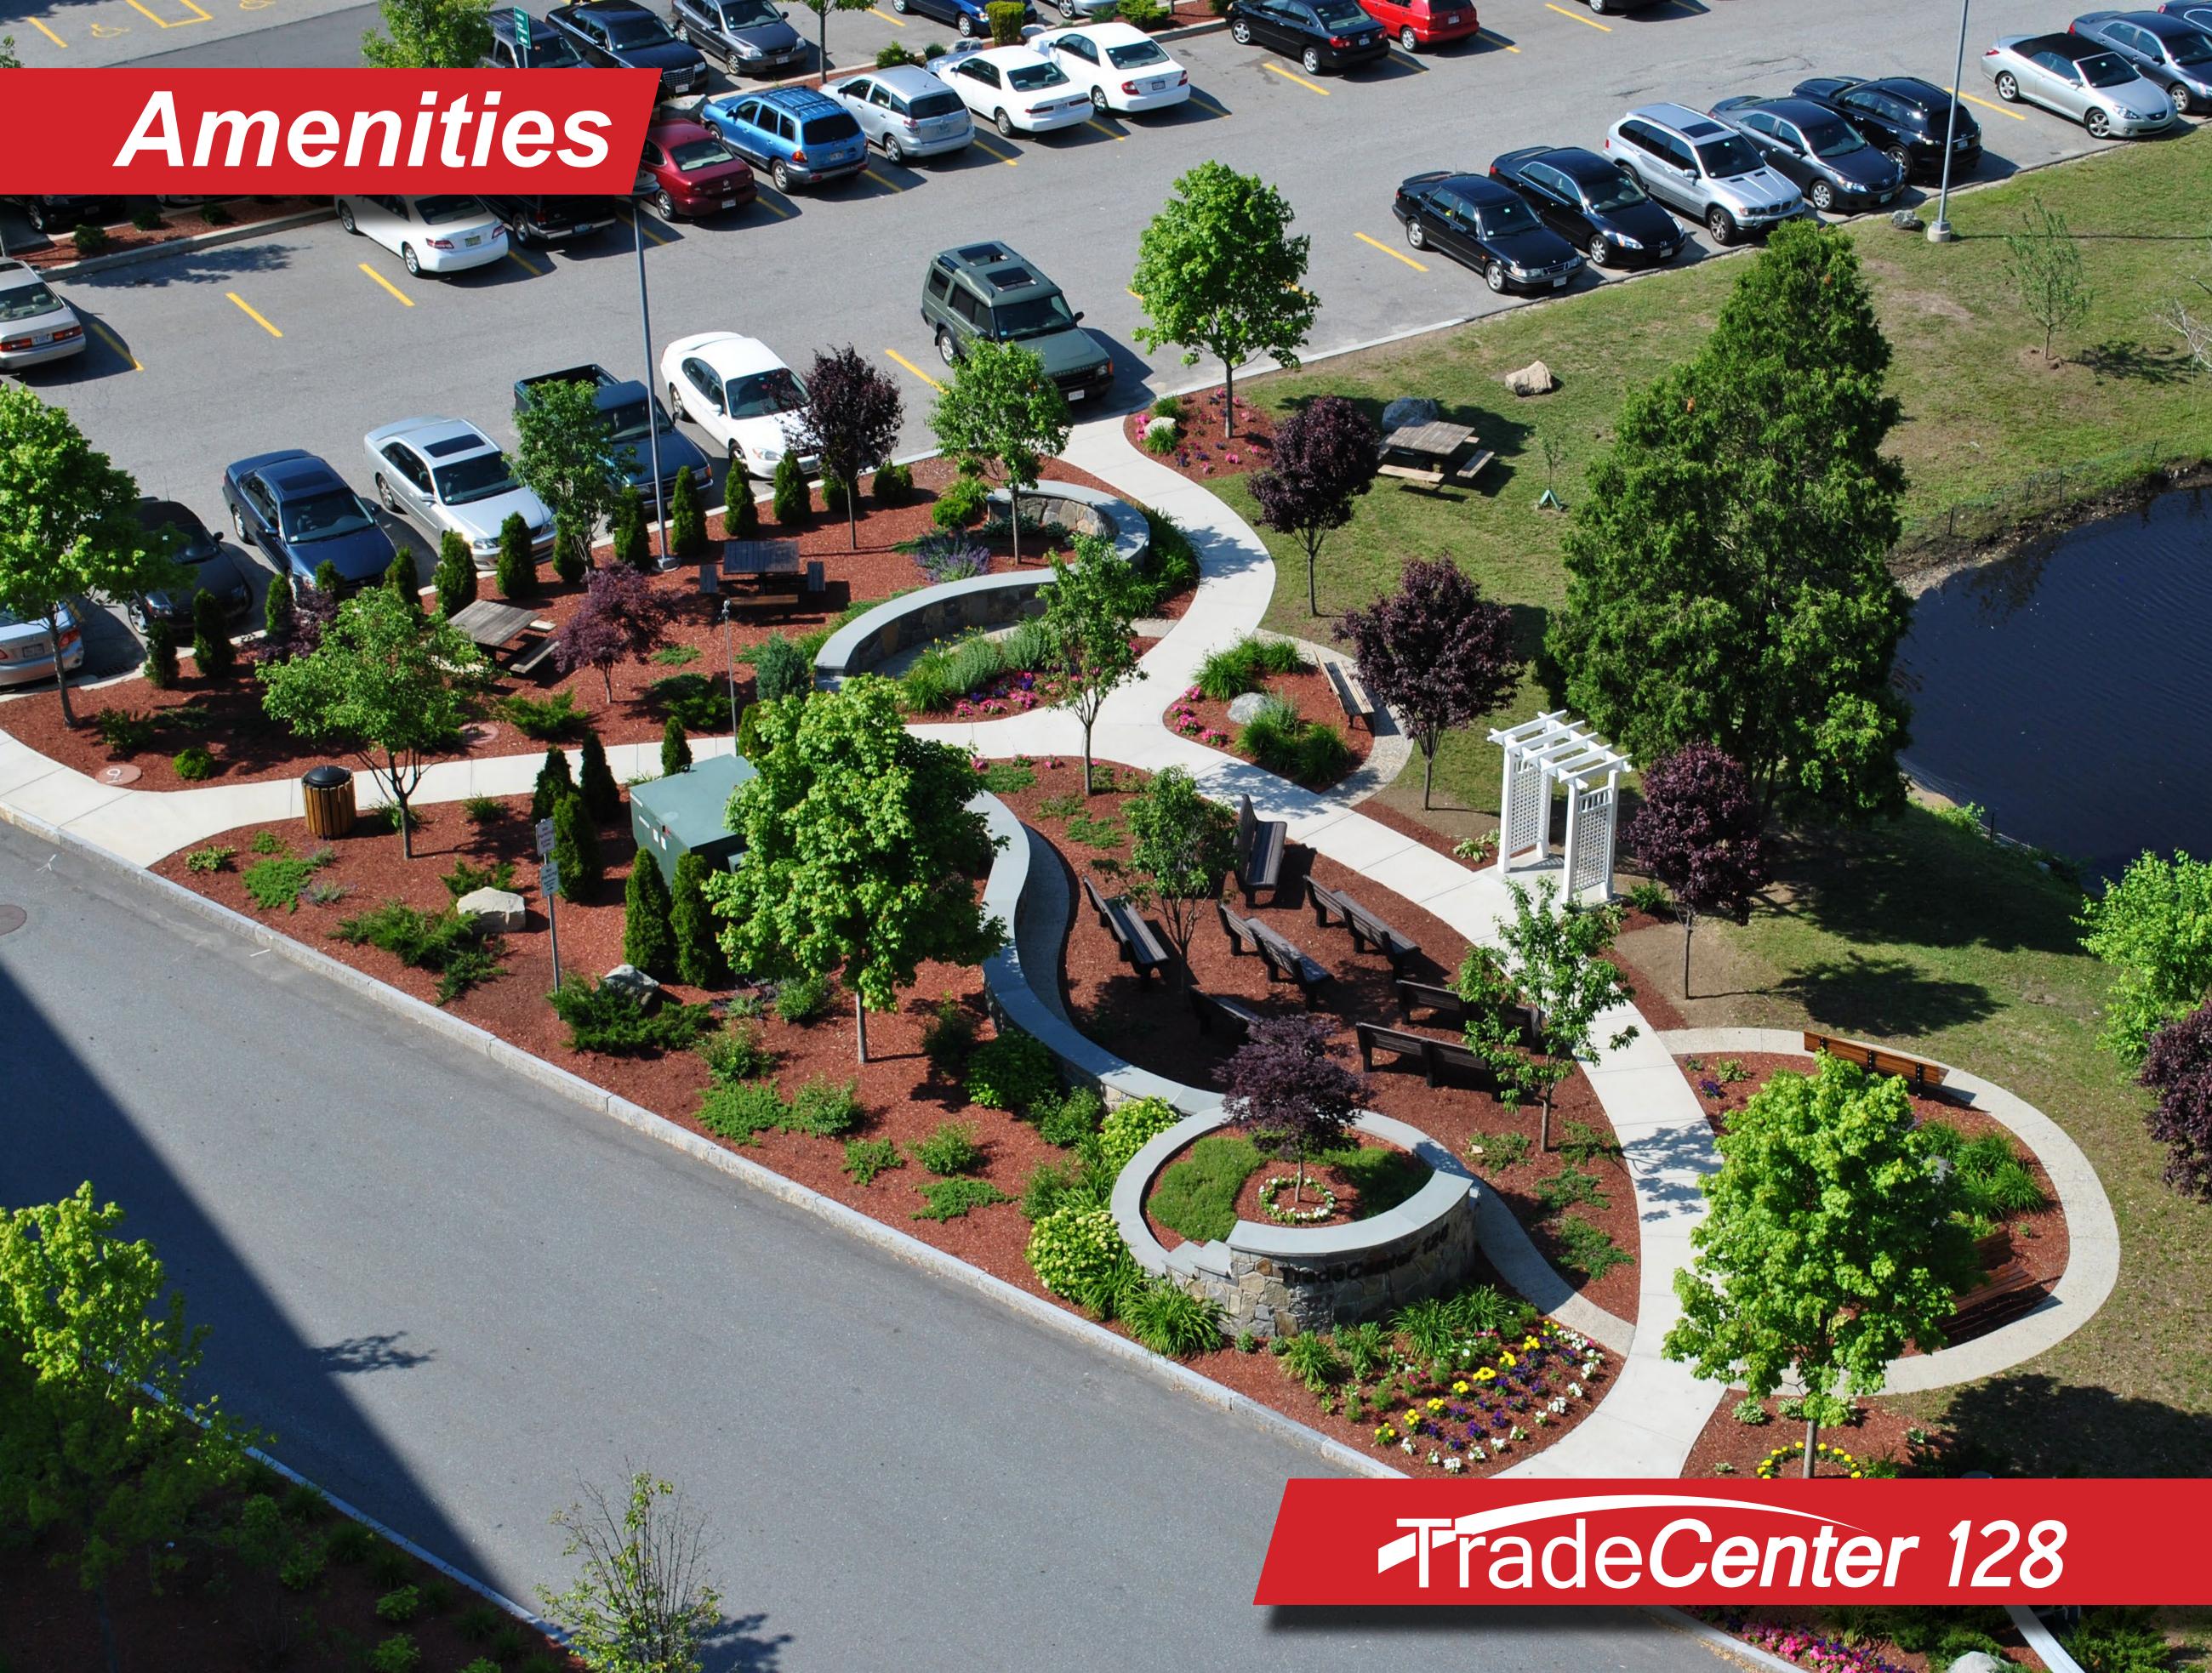

## **TradeCenter 128**

Cummings' flagship property at TradeCenter 128 offers more than 500,000 square feet of unparalleled office space. Directly fronting I-95 in Woburn and less than one mile from I-93, this superb site is broadside to one of the most traveled Interstate highway segments in New England. TradeCenter 128 clients enjoy the finest quality corporate lifestyle with the amenities of a central business district, including free garage parking, a first-class restaurant, a scenic outdoor park, and easy access to a wide variety of dining and retail options.

- Gold LEED Pre-certified
- Free 900-car parking garage
- High visibility signage fronting I-95/Rte. 128
- 12 miles to Boston
- 14 miles to Logan Airport
- Plentiful on-site amenities

Frade Center 128