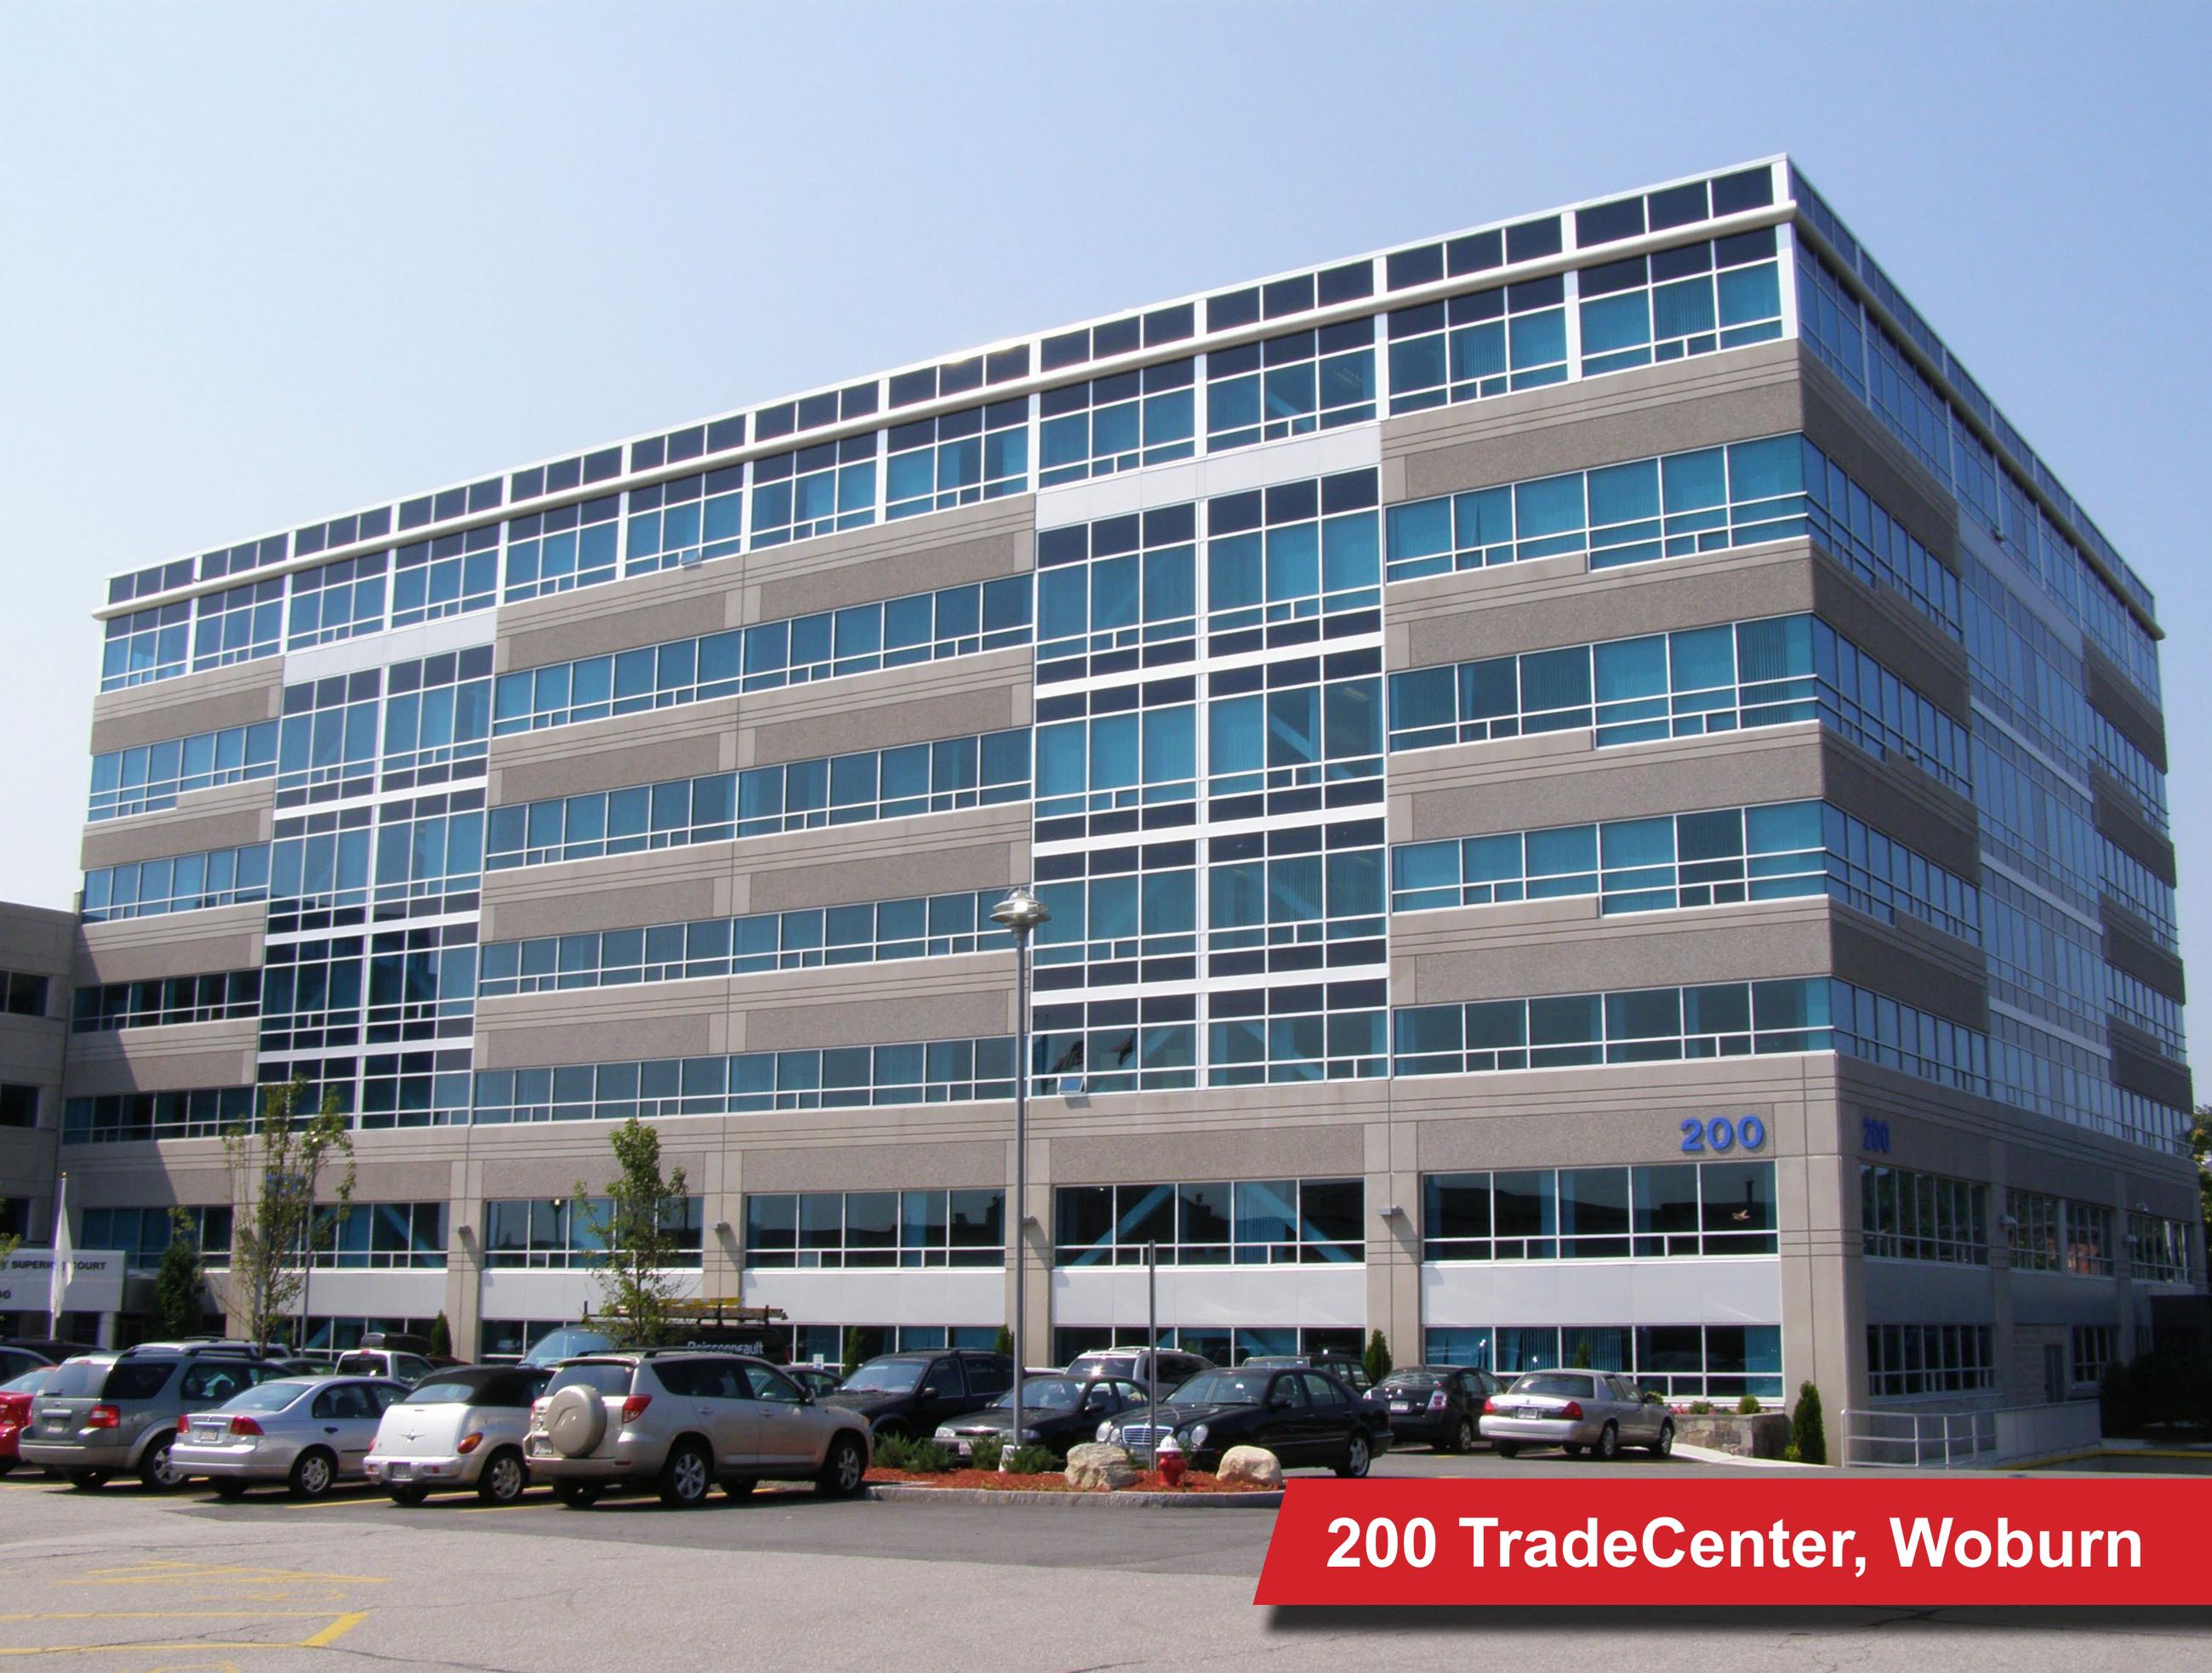

## **TradeCenter 128**

Cummings' flagship property at TradeCenter 128 offers more than 500,000 square feet of unparalleled office space. Directly fronting I-95 in Woburn and less than one mile from I-93, this superb site is broadside to one of the most traveled Interstate highway segments in New England. TradeCenter 128 clients enjoy the finest quality corporate lifestyle with the amenities of a central business district, including free garage parking, a first-class restaurant, a scenic outdoor park, and easy access to a wide variety of dining and retail options.

- Gold LEED Pre-certified
- Free 900-car parking garage
- High visibility signage fronting I-95/Rte. 128
- 12 miles to Boston
- 14 miles to Logan Airport
- Plentiful on-site amenities

Frade Center 128