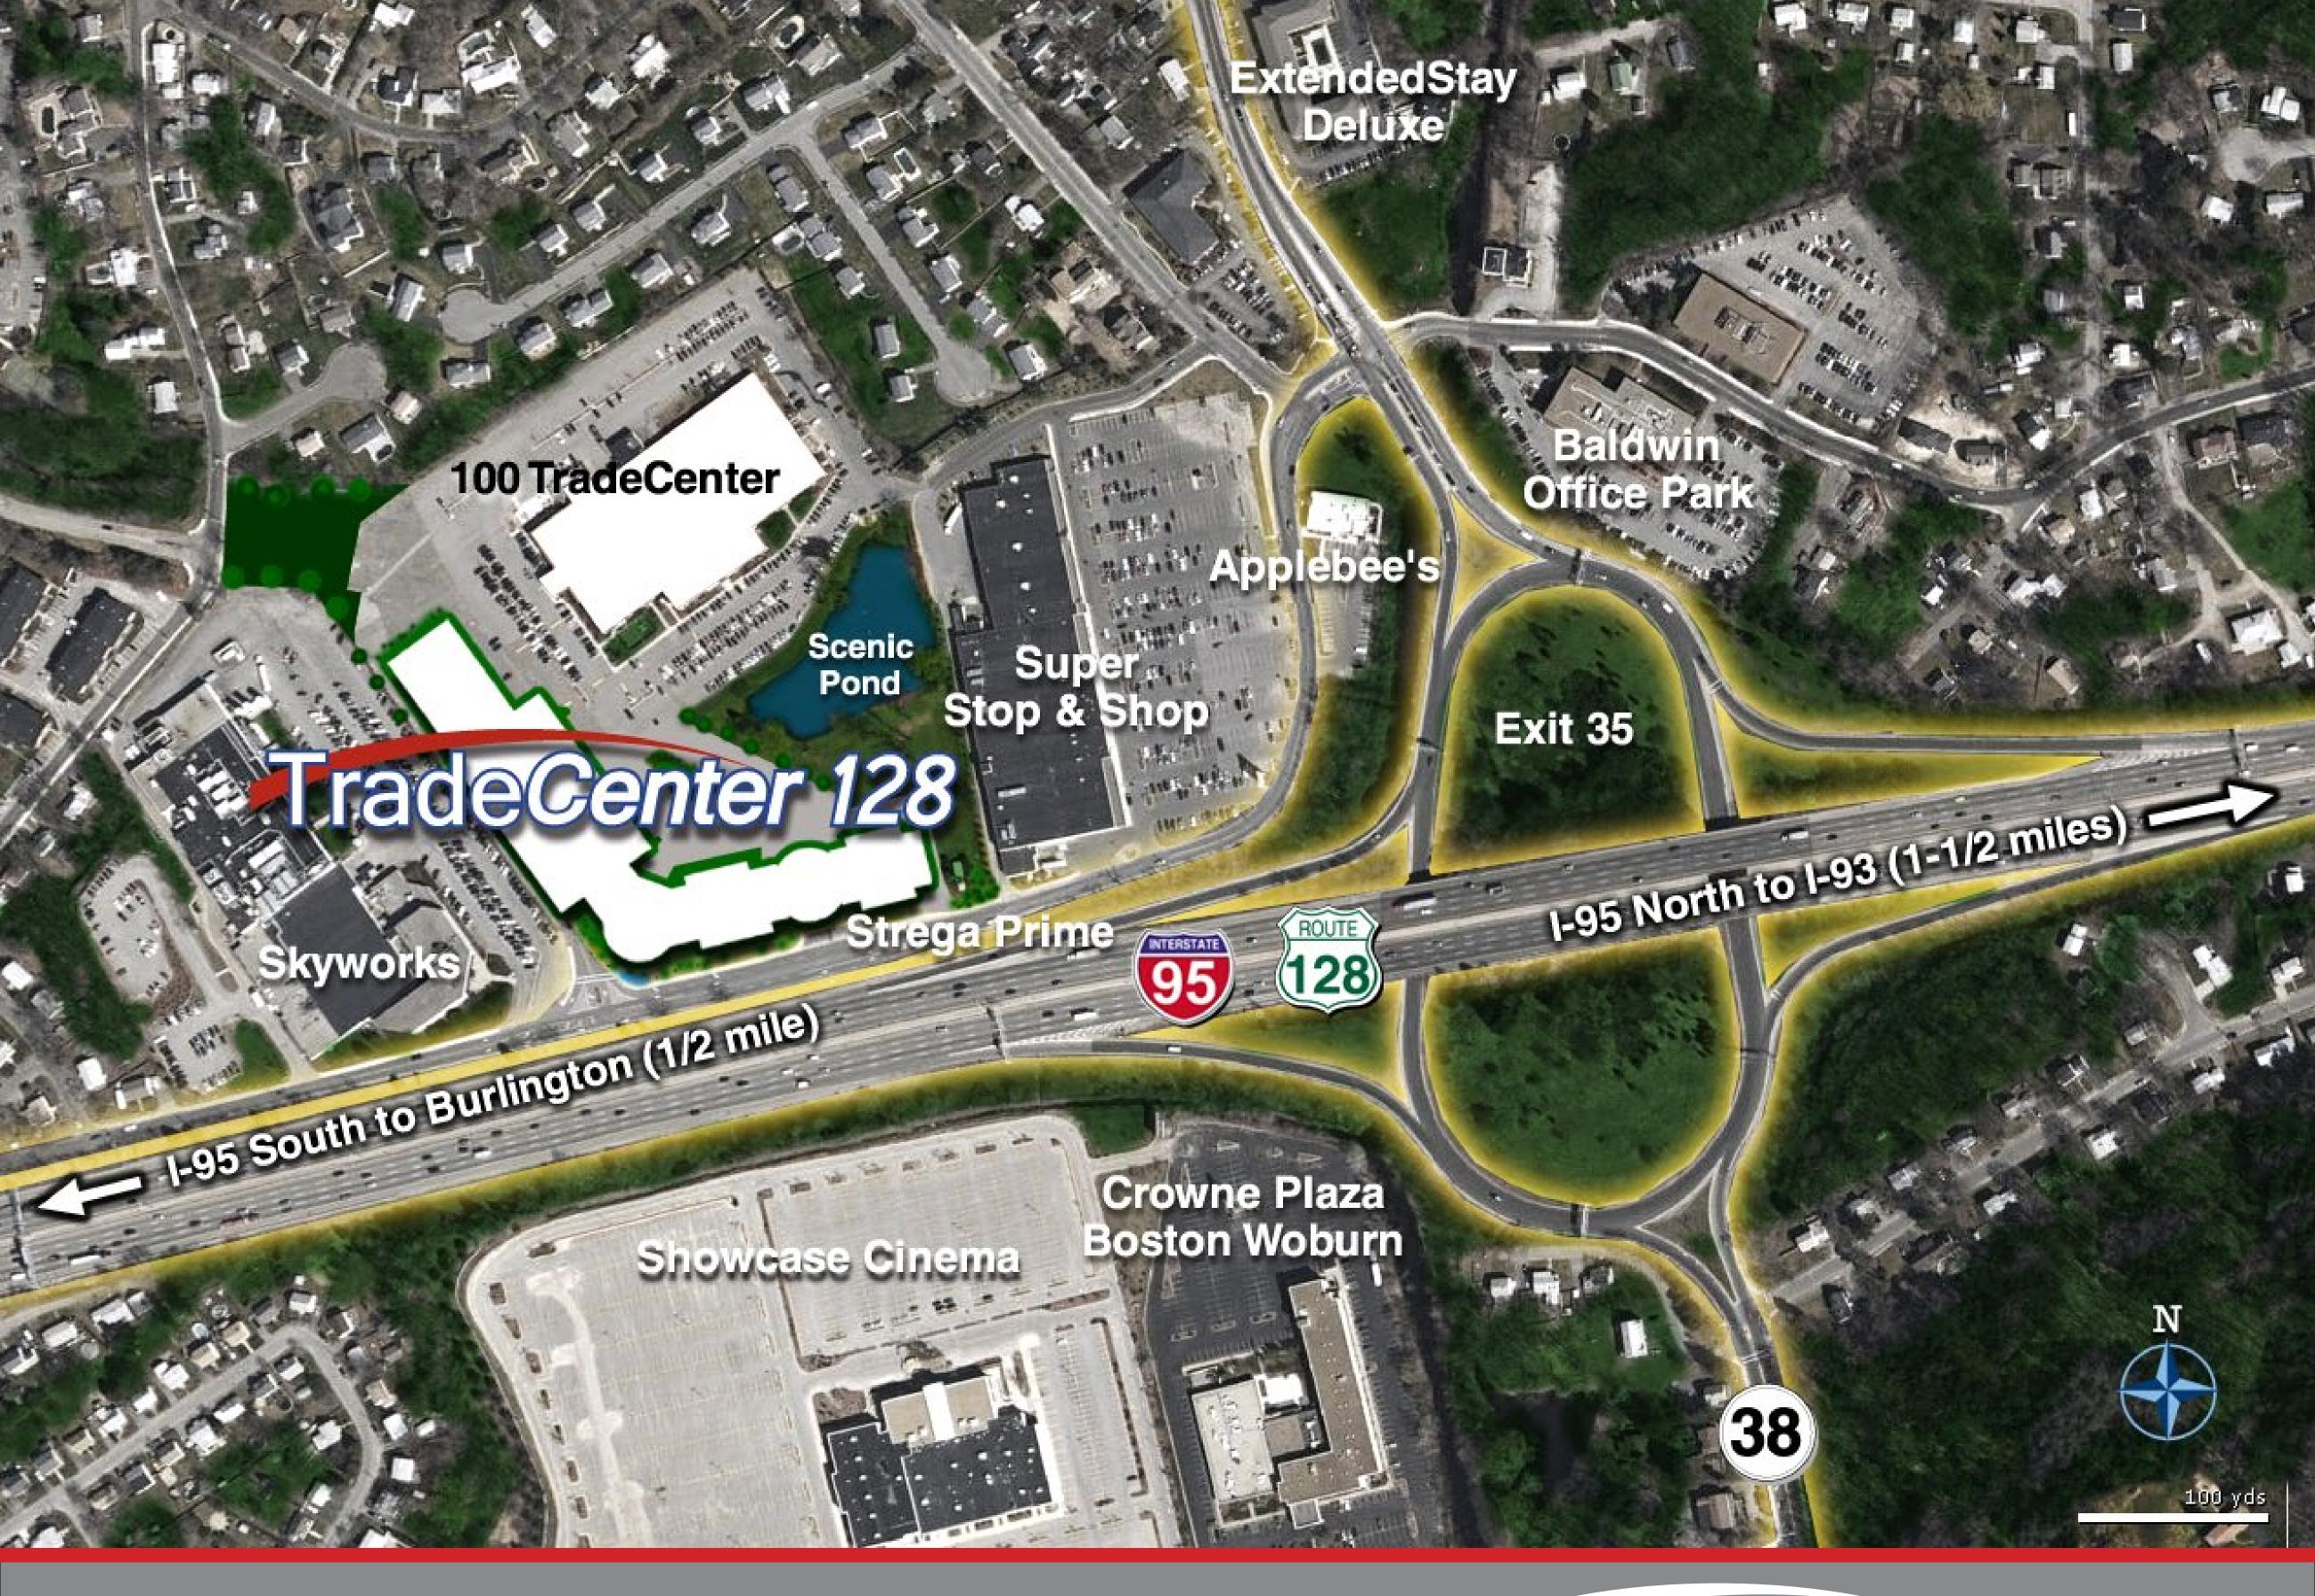

## **TradeCenter 128**

Cummings' flagship property at TradeCenter 128 offers more than 500,000 square feet of unparalleled office space. Directly fronting I-95 in Woburn and less than one mile from I-93, this superb site is broadside to one of the most traveled Interstate highway segments in New England. TradeCenter 128 clients enjoy the finest quality corporate lifestyle with the amenities of a central business district, including free garage parking, a first-class restaurant, a scenic outdoor park, and easy access to a wide variety of dining and retail options.

- Gold LEED Pre-certified
- Free 900-car parking garage
- High visibility signage fronting I-95/Rte. 128
- 12 miles to Boston
- 14 miles to Logan Airport
- Plentiful on-site amenities

Frade Center 128