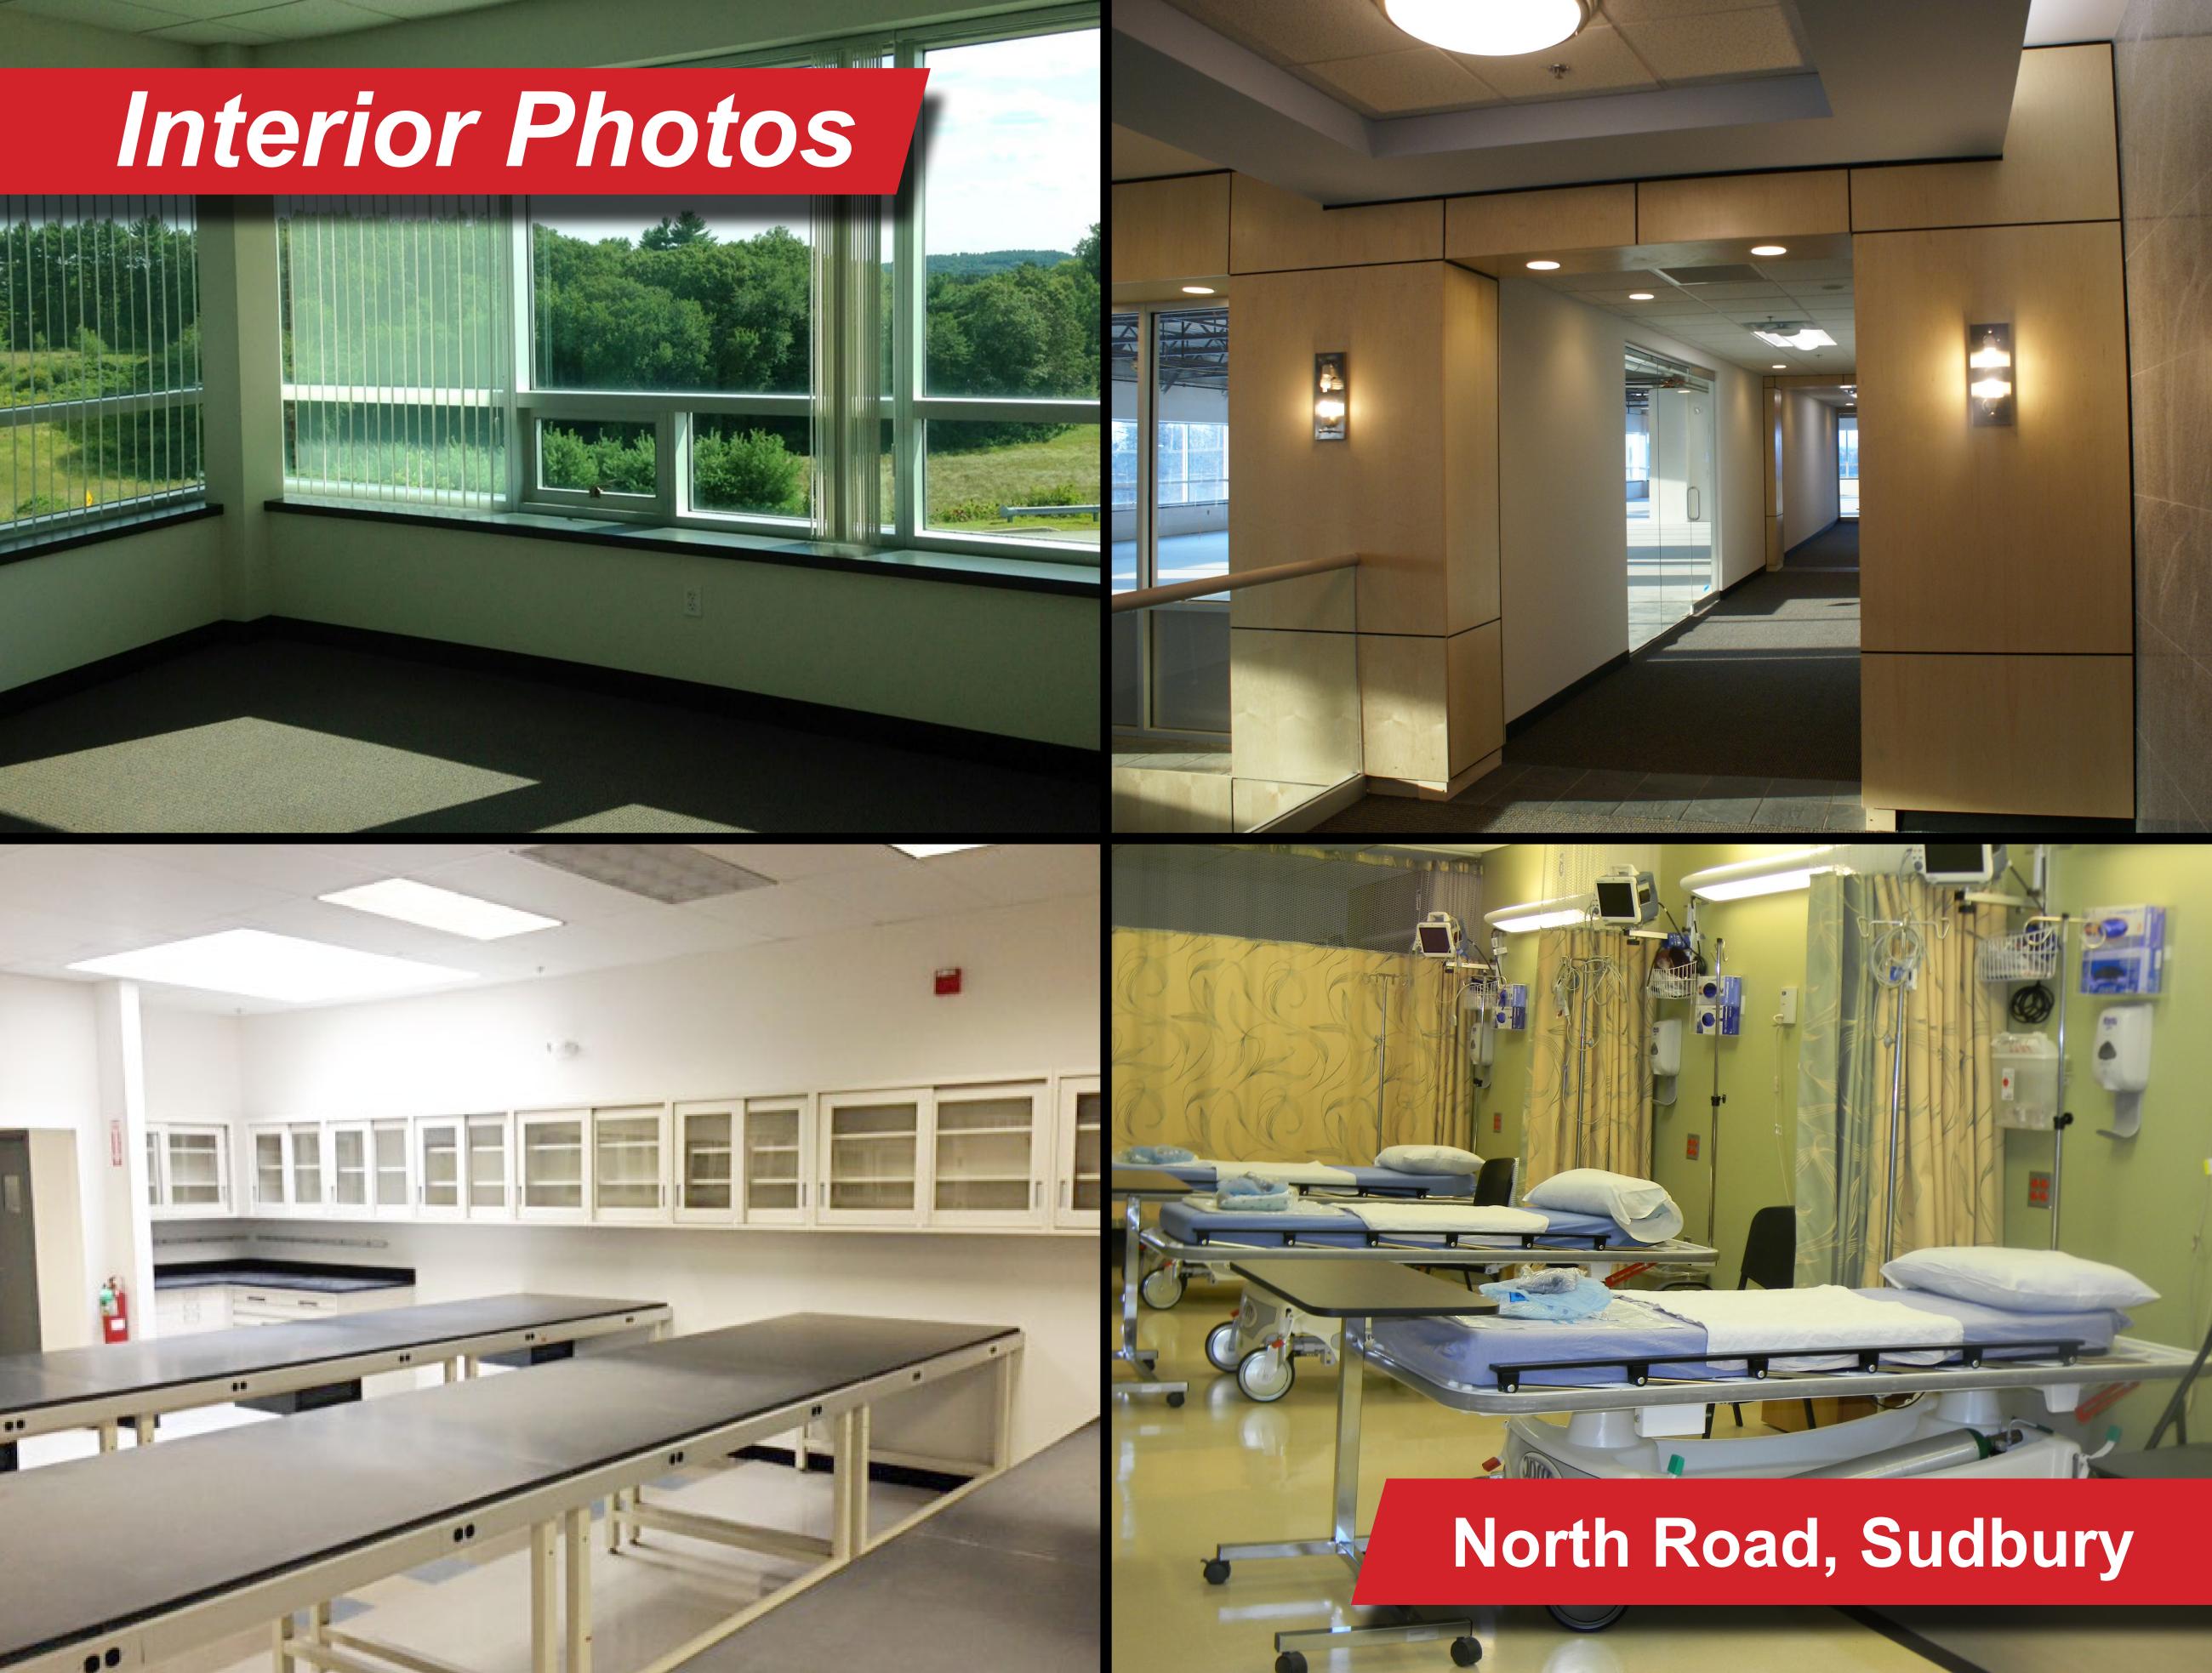

#### North Road

Midway between Boston and Worcester, easily accessed by I-95 and I-90, the lighter traffic in this area makes Sudbury an attractive alternative to Waltham for suburban commuters. It is known for its charming rural character and historical landmarks, and it is. Located on 25 wooded acres on Route 117, the first-class office buildings provide an upscale, professional image ideal for corporate headquarters and perfect for growing firms with future expansion needs.