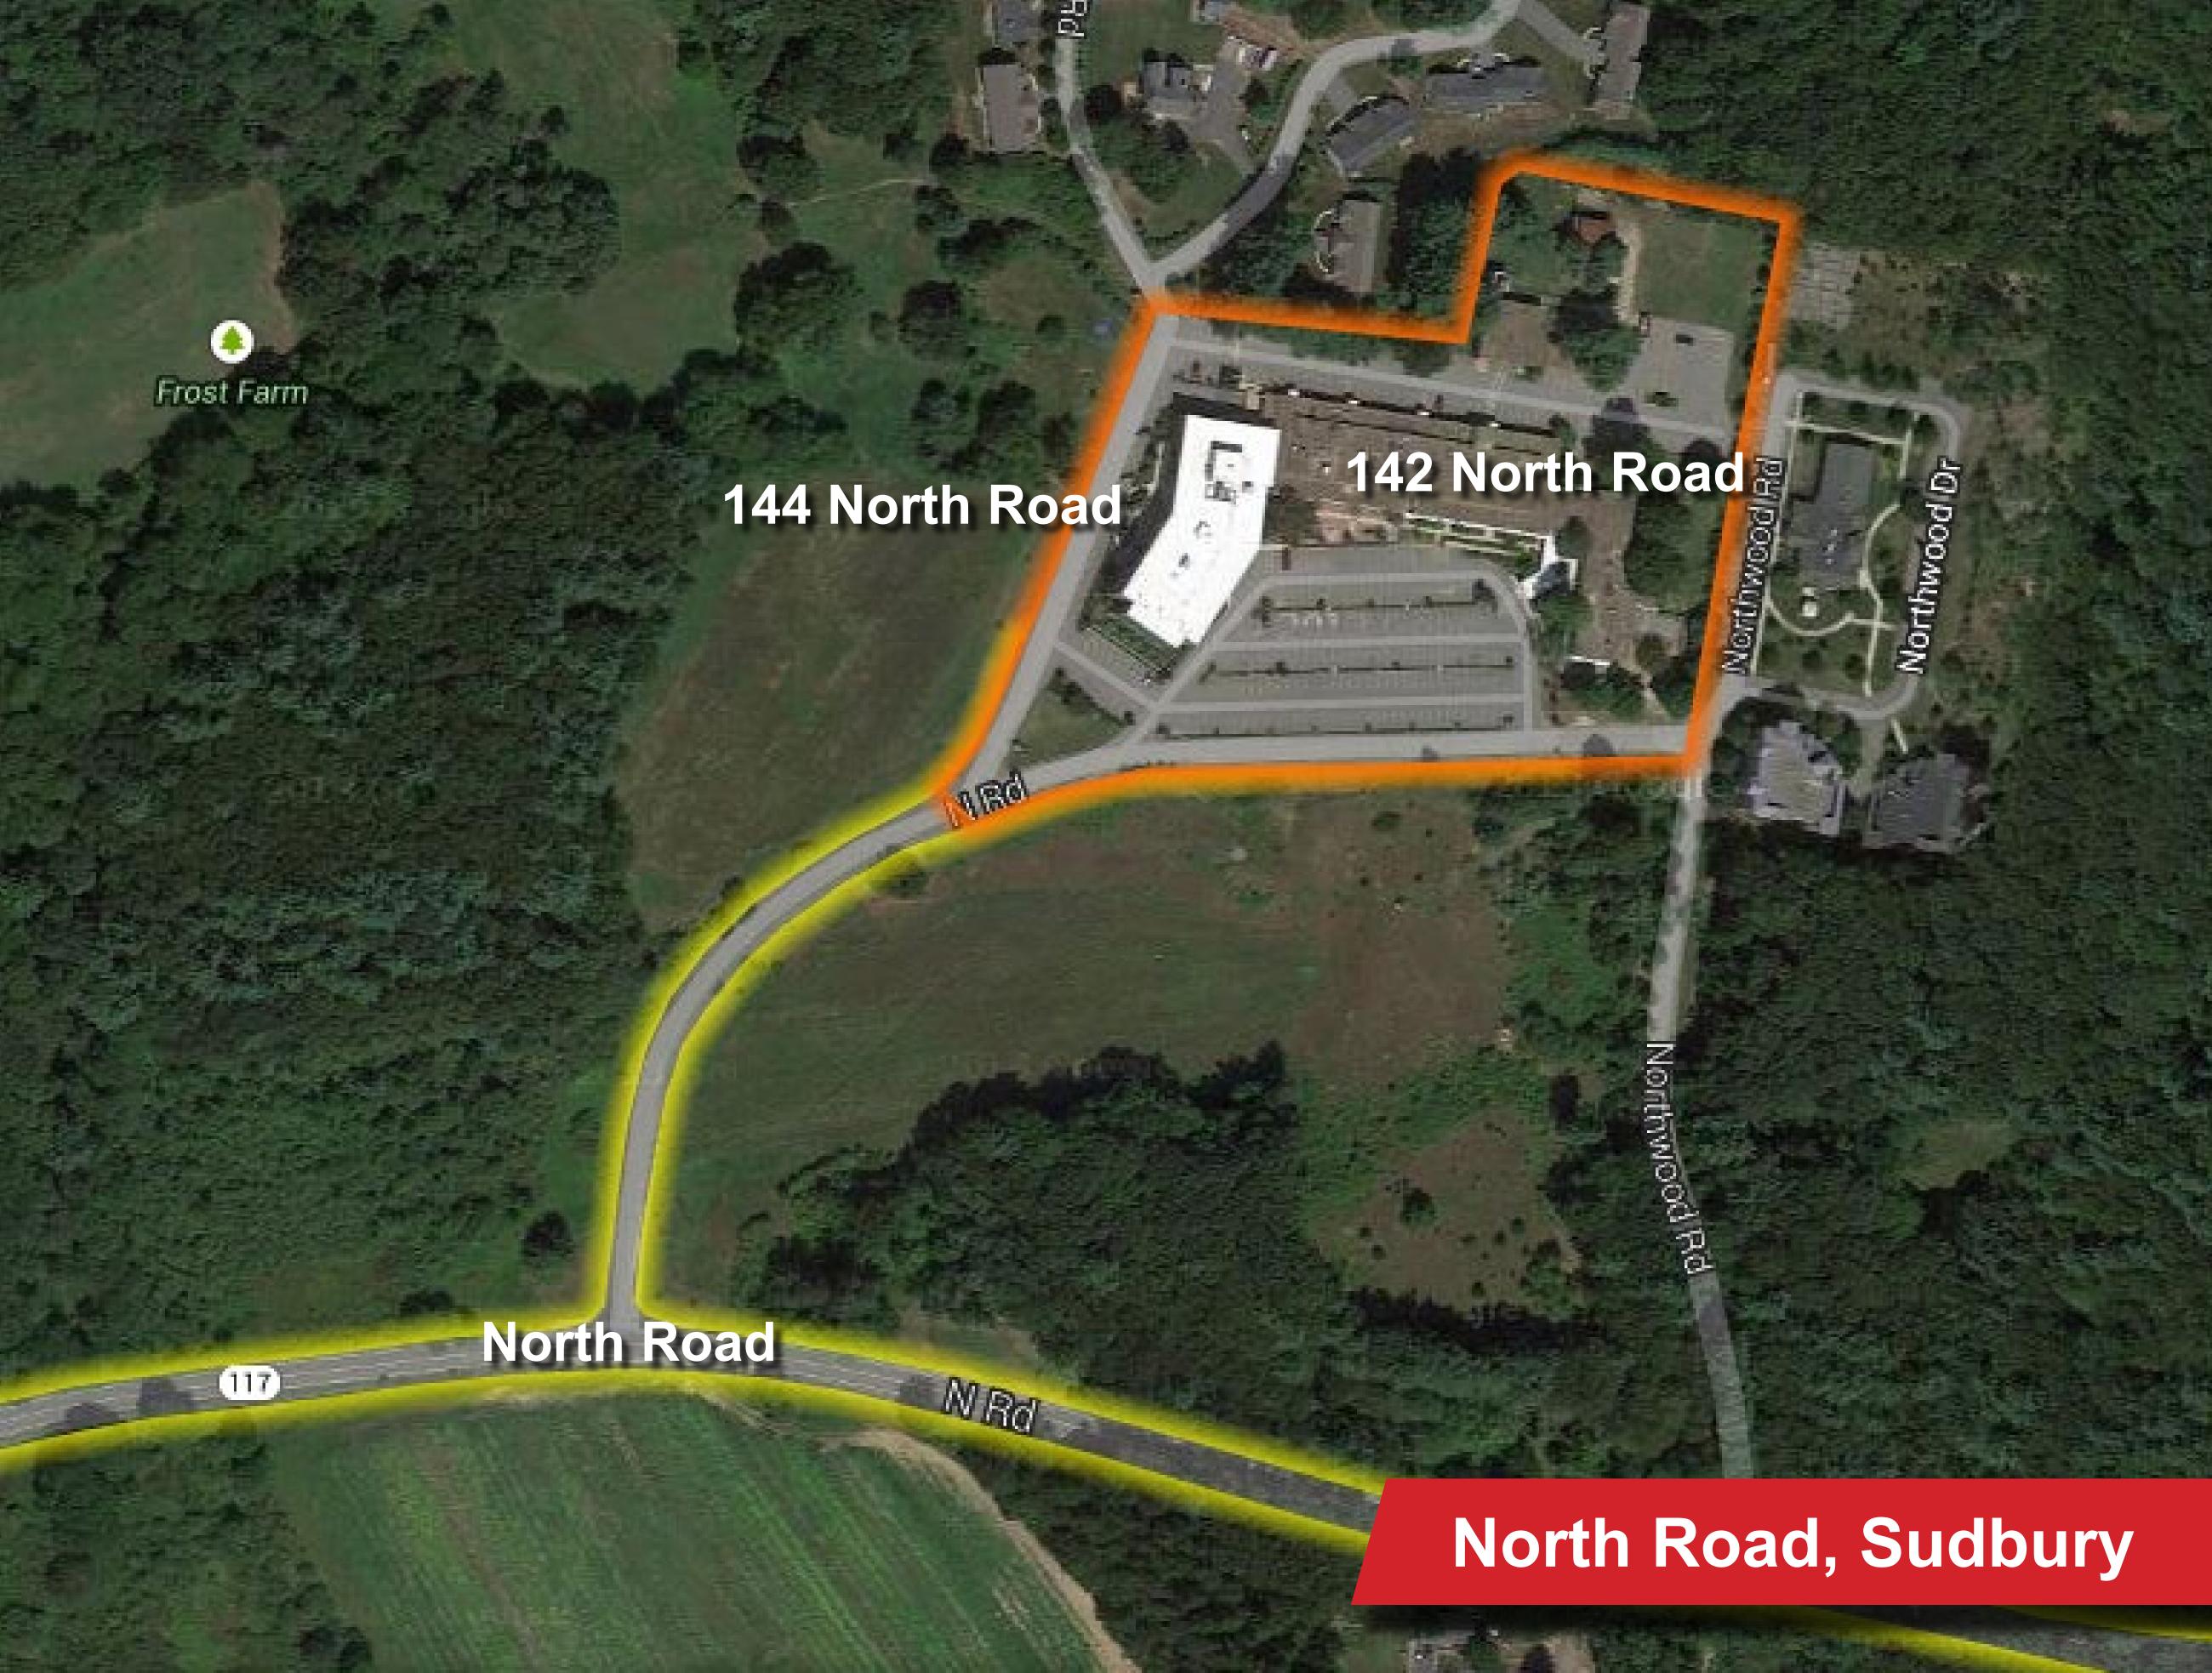

#### North Road

Midway between Boston and Worcester, easily accessed by I-95 and I-90, the lighter traffic in this area makes Sudbury an attractive alternative to Waltham for suburban commuters. It is known for its charming rural character and historical landmarks, and it is. Located on 25 wooded acres on Route 117, the first-class office buildings provide an upscale, professional image ideal for corporate headquarters and perfect for growing firms with future expansion needs.

- Energy-efficient design
- Build-to-suit opportunity for office spaces
- Extensive window line with spectacular scenic views
- 25 acres of conservation woodlands
- Abundant free on-site parking
- Many nearby amenities