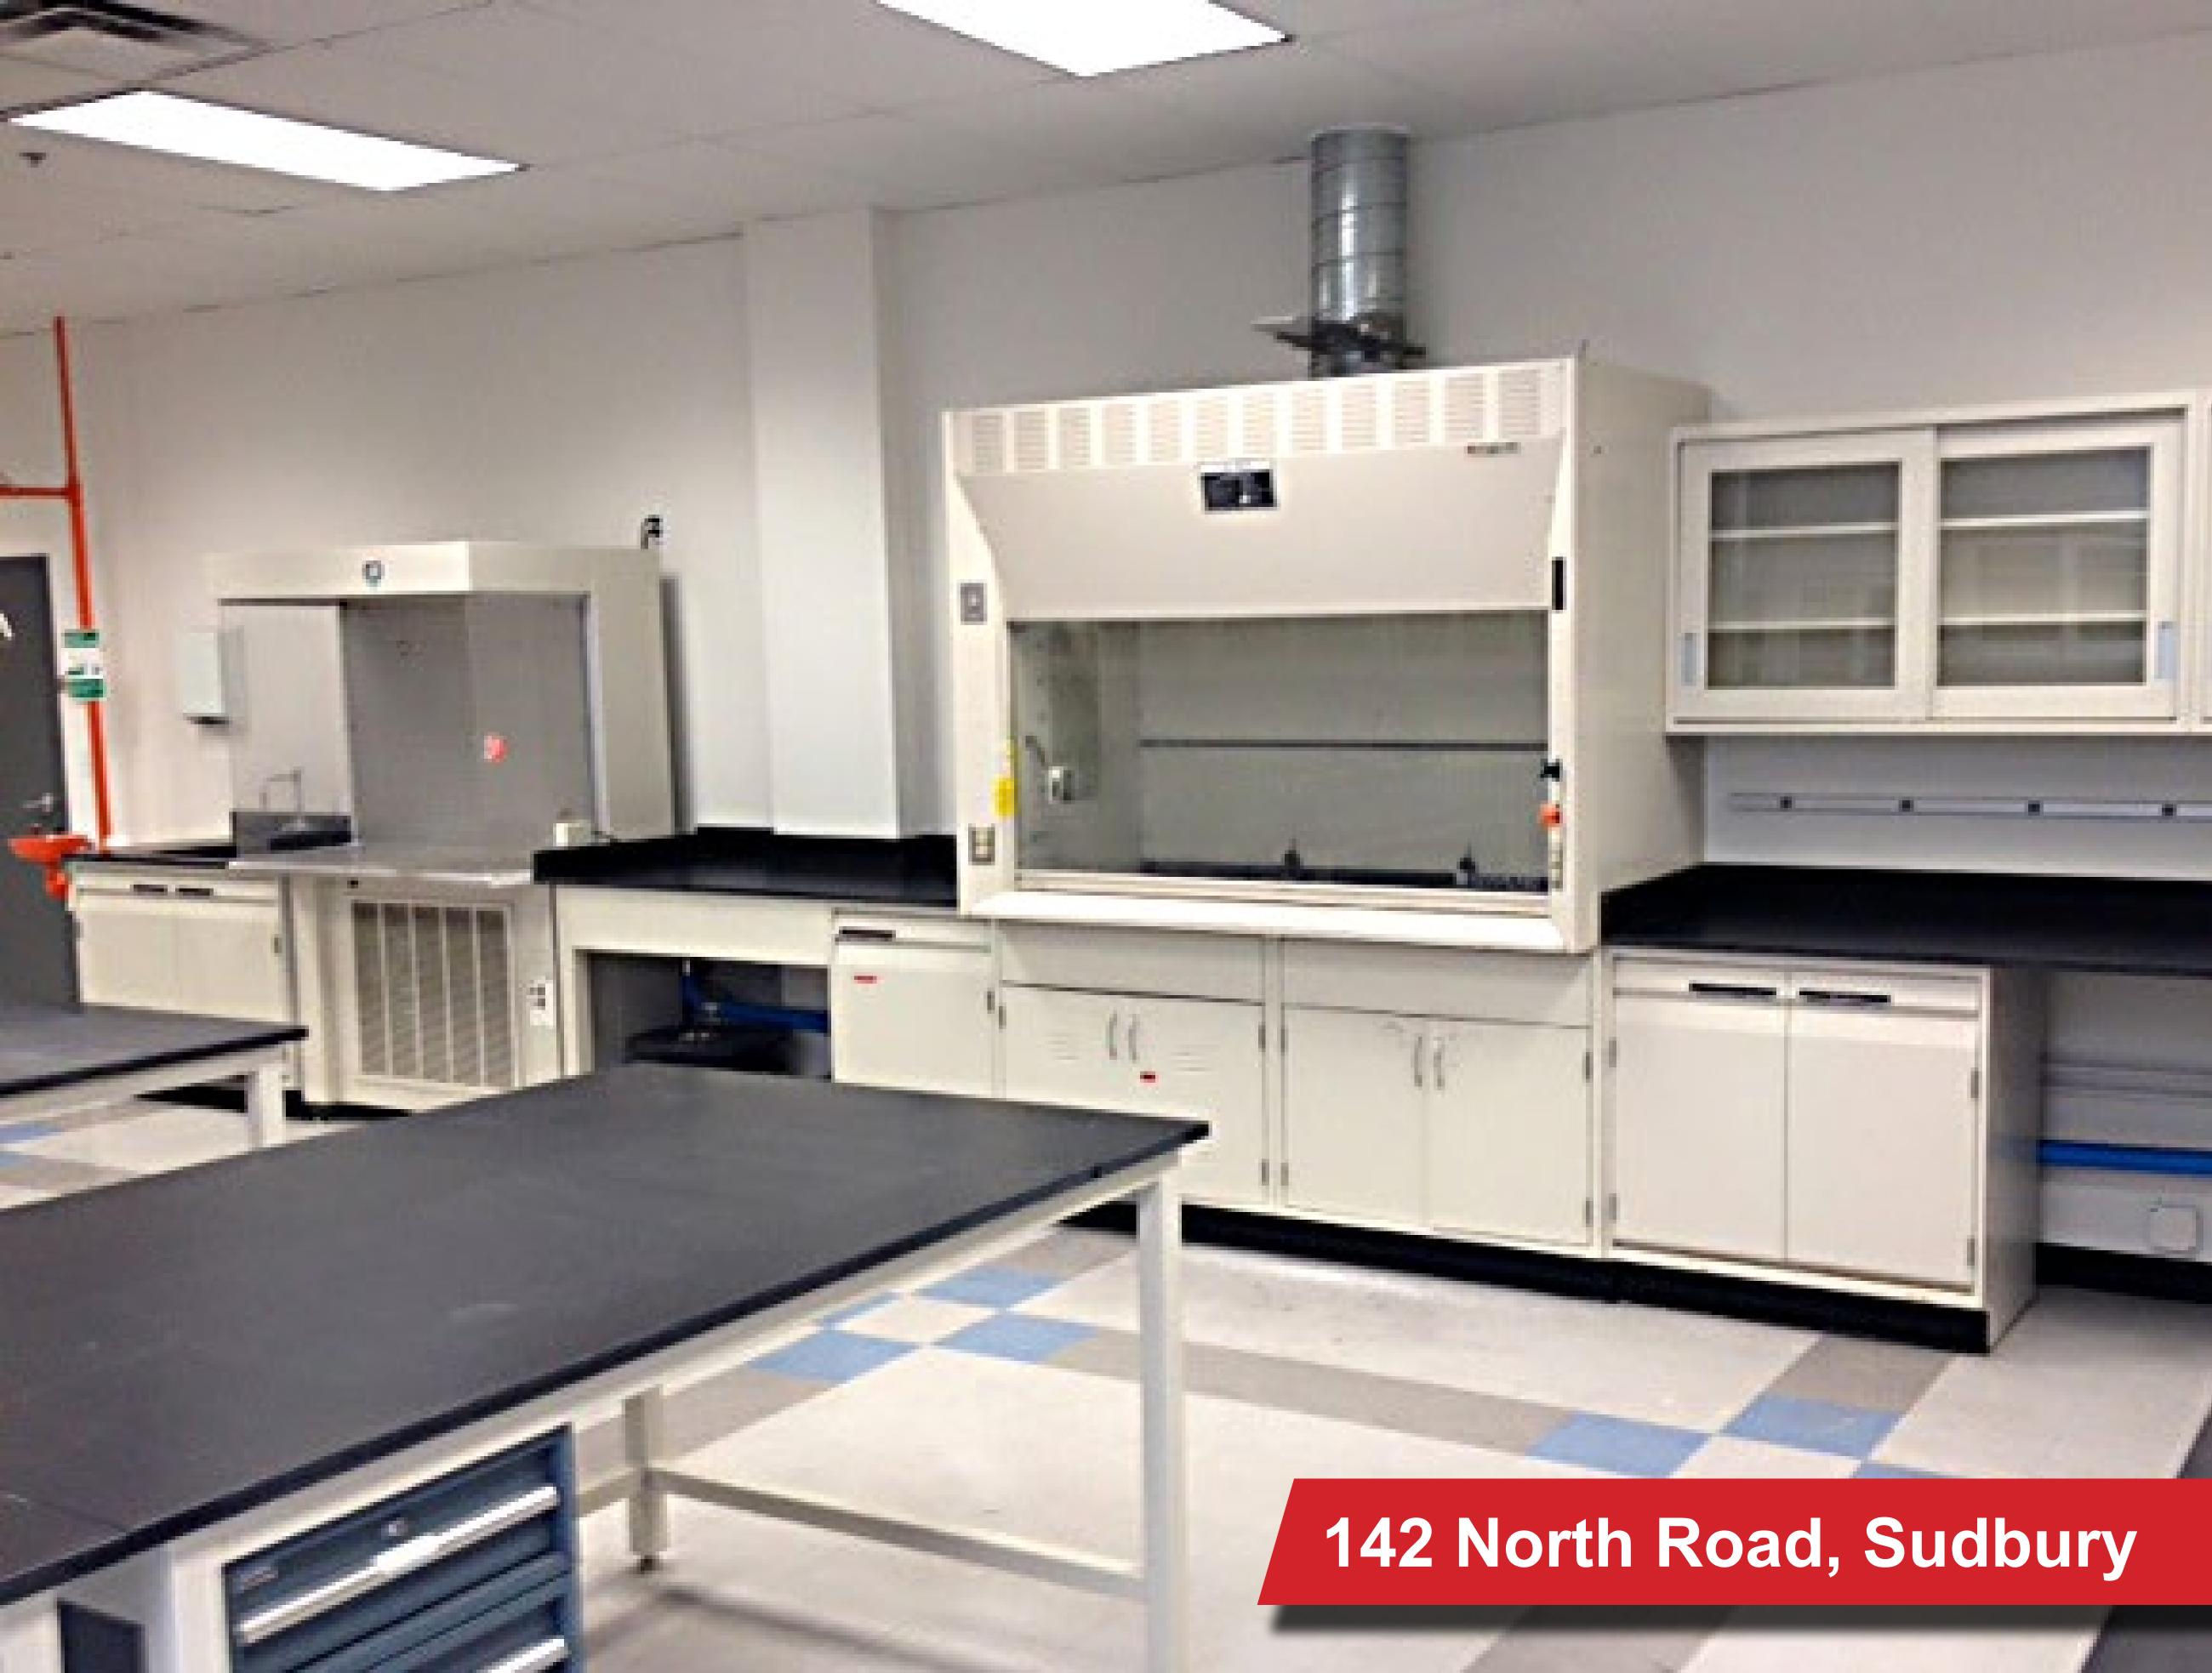

#### North Road

Midway between Boston and Worcester, easily accessed by I-95 and I-90, the lighter traffic in this area makes Sudbury an attractive alternative to Waltham for suburban commuters. It is known for its charming rural character and historical landmarks, and it is. Located on 25 wooded acres on Route 117, the first-class office buildings provide an upscale, professional image ideal for corporate headquarters and perfect for growing firms with future expansion needs.

- Energy-efficient design
- Build-to-suit opportunity for office spaces
- Extensive window line with spectacular scenic views
- 25 acres of conservation woodlands
- Abundant free on-site parking
- Many nearby amenities