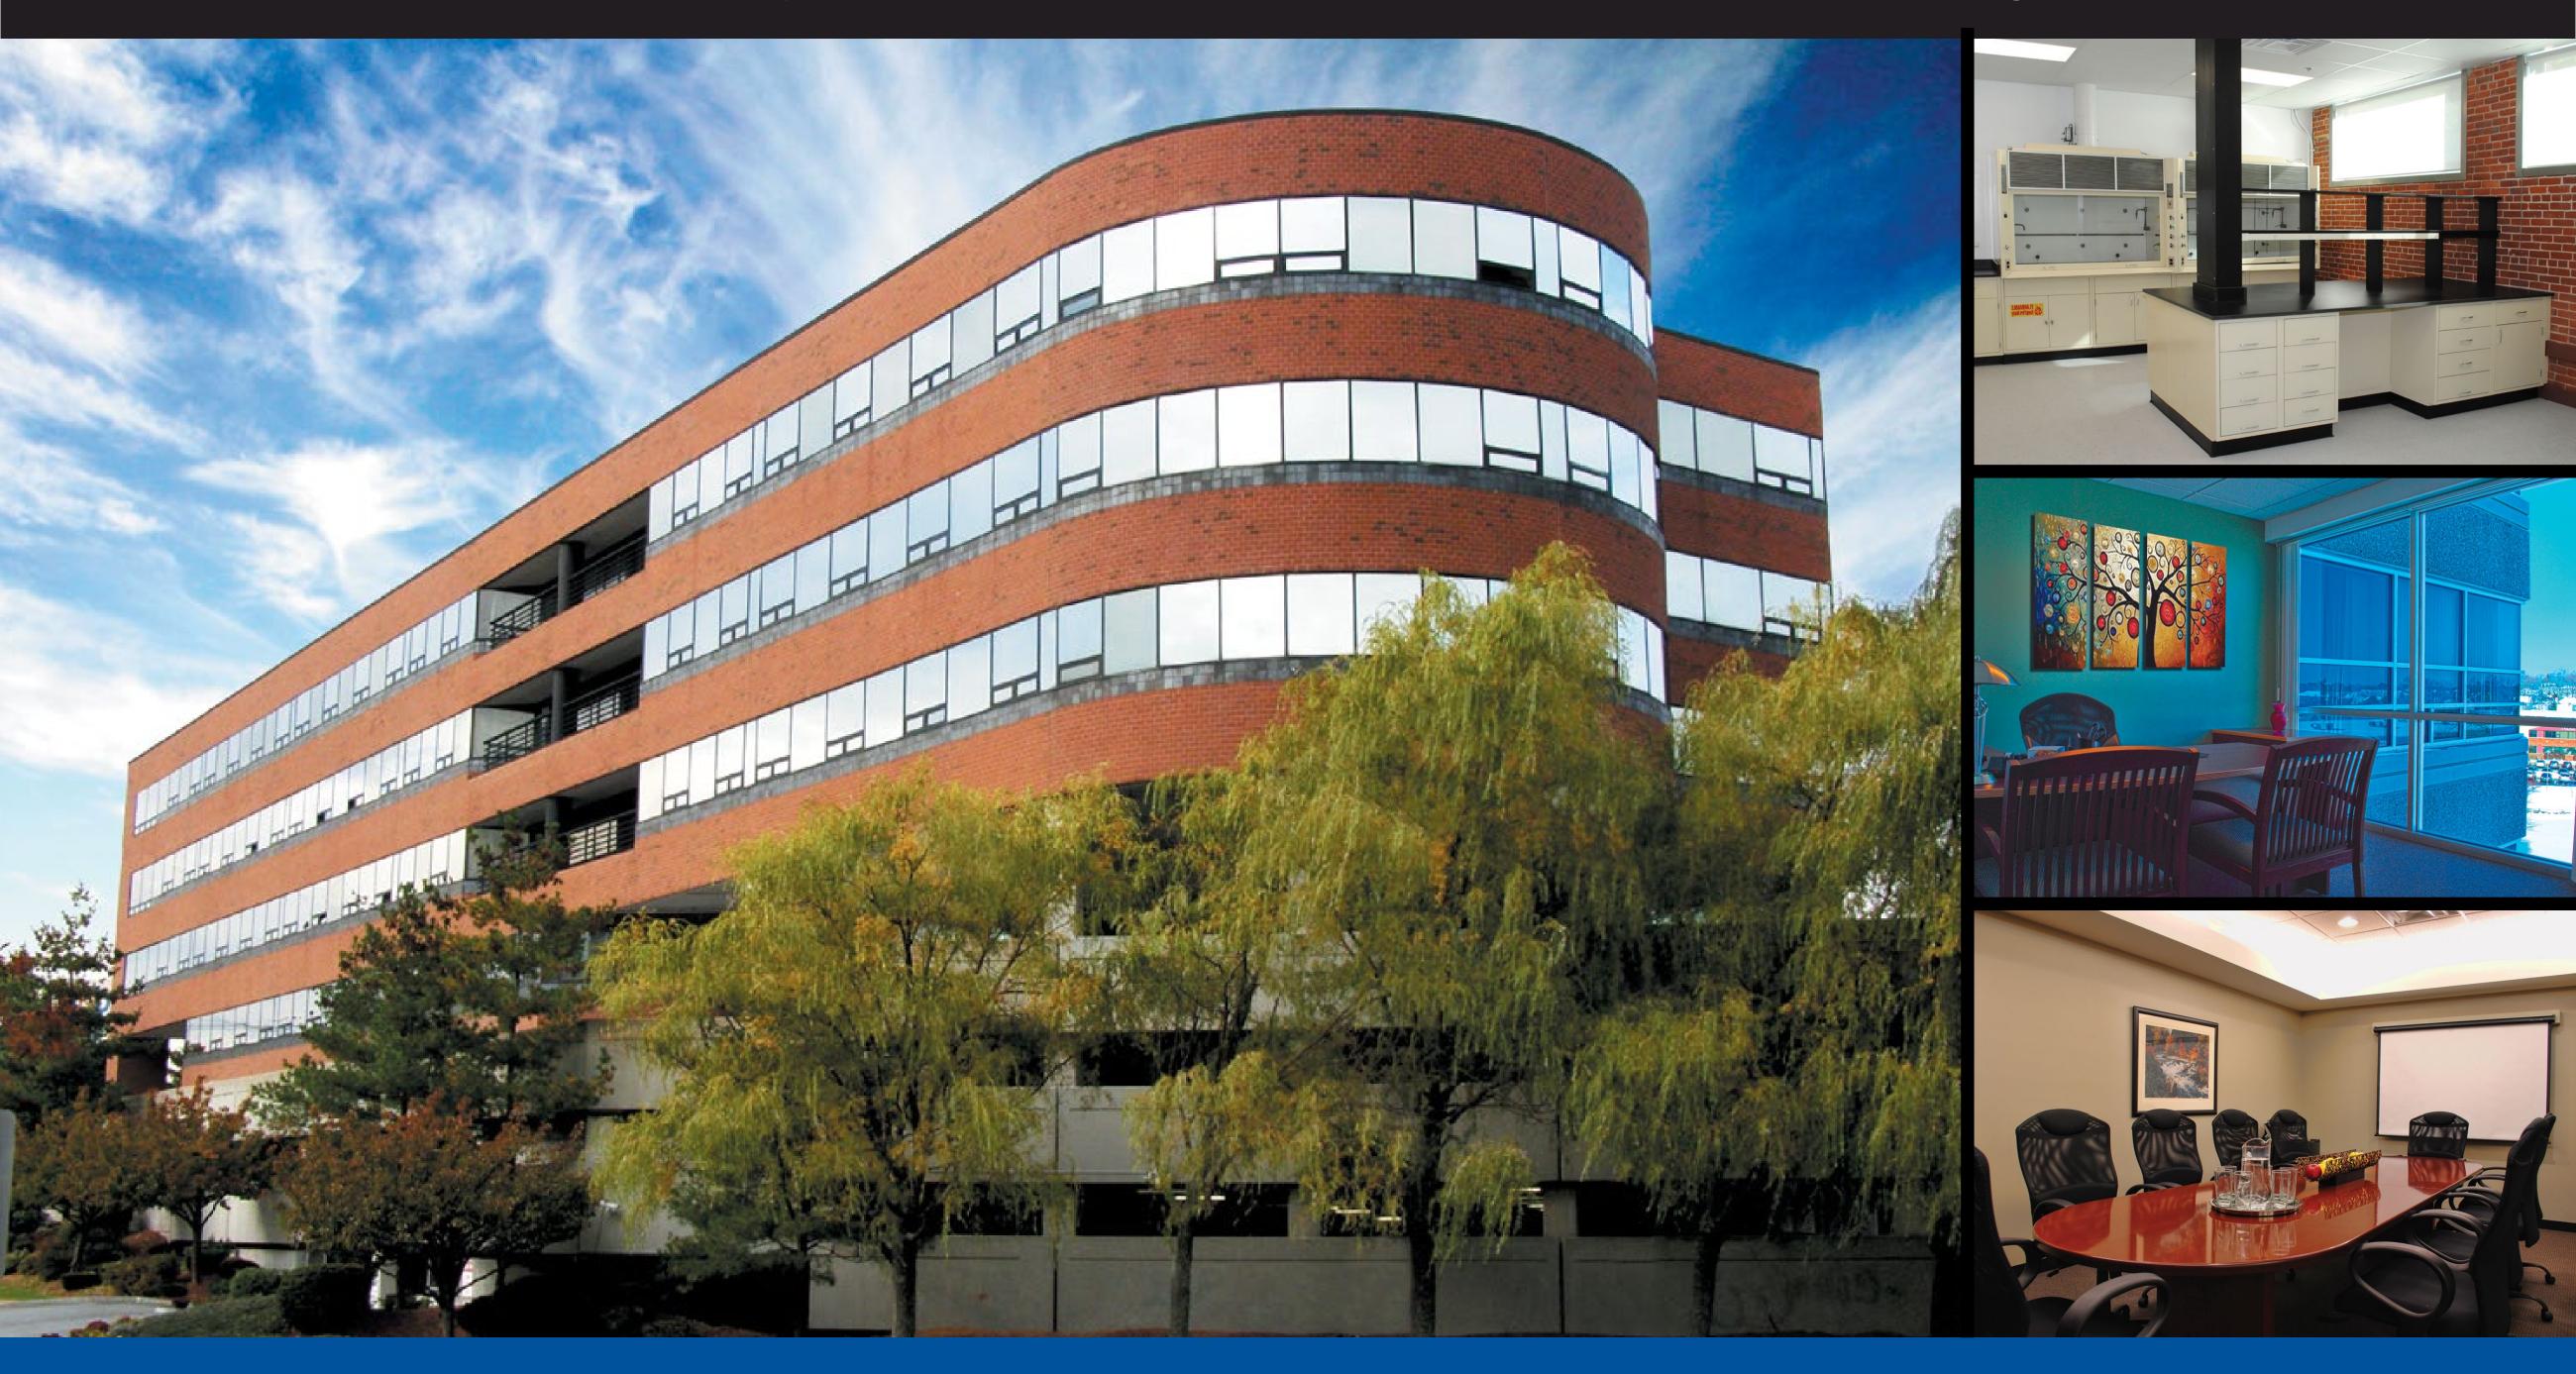

#### North Road

Midway between Boston and Worcester, easily accessed by I-95 and I-90, the lighter traffic in this area makes Sudbury an attractive alternative to Waltham for suburban commuters. It is known for its charming rural character and historical landmarks, and it is. Located on 25 wooded acres on Route 117, the first-class office buildings provide an upscale, professional image ideal for corporate headquarters and perfect for growing firms with future expansion needs.

- Energy-efficient design
- Build-to-suit opportunity for office spaces
- Extensive window line with spectacular scenic views
- 25 acres of conservation woodlands
- Abundant free on-site parking
- Many nearby amenities

#### We've got all the square feet you need!

Cummings Properties currently operates more than 10 million square feet of its own commercial space in 10 metropolitan Boston communities.

North Road, Sudbury