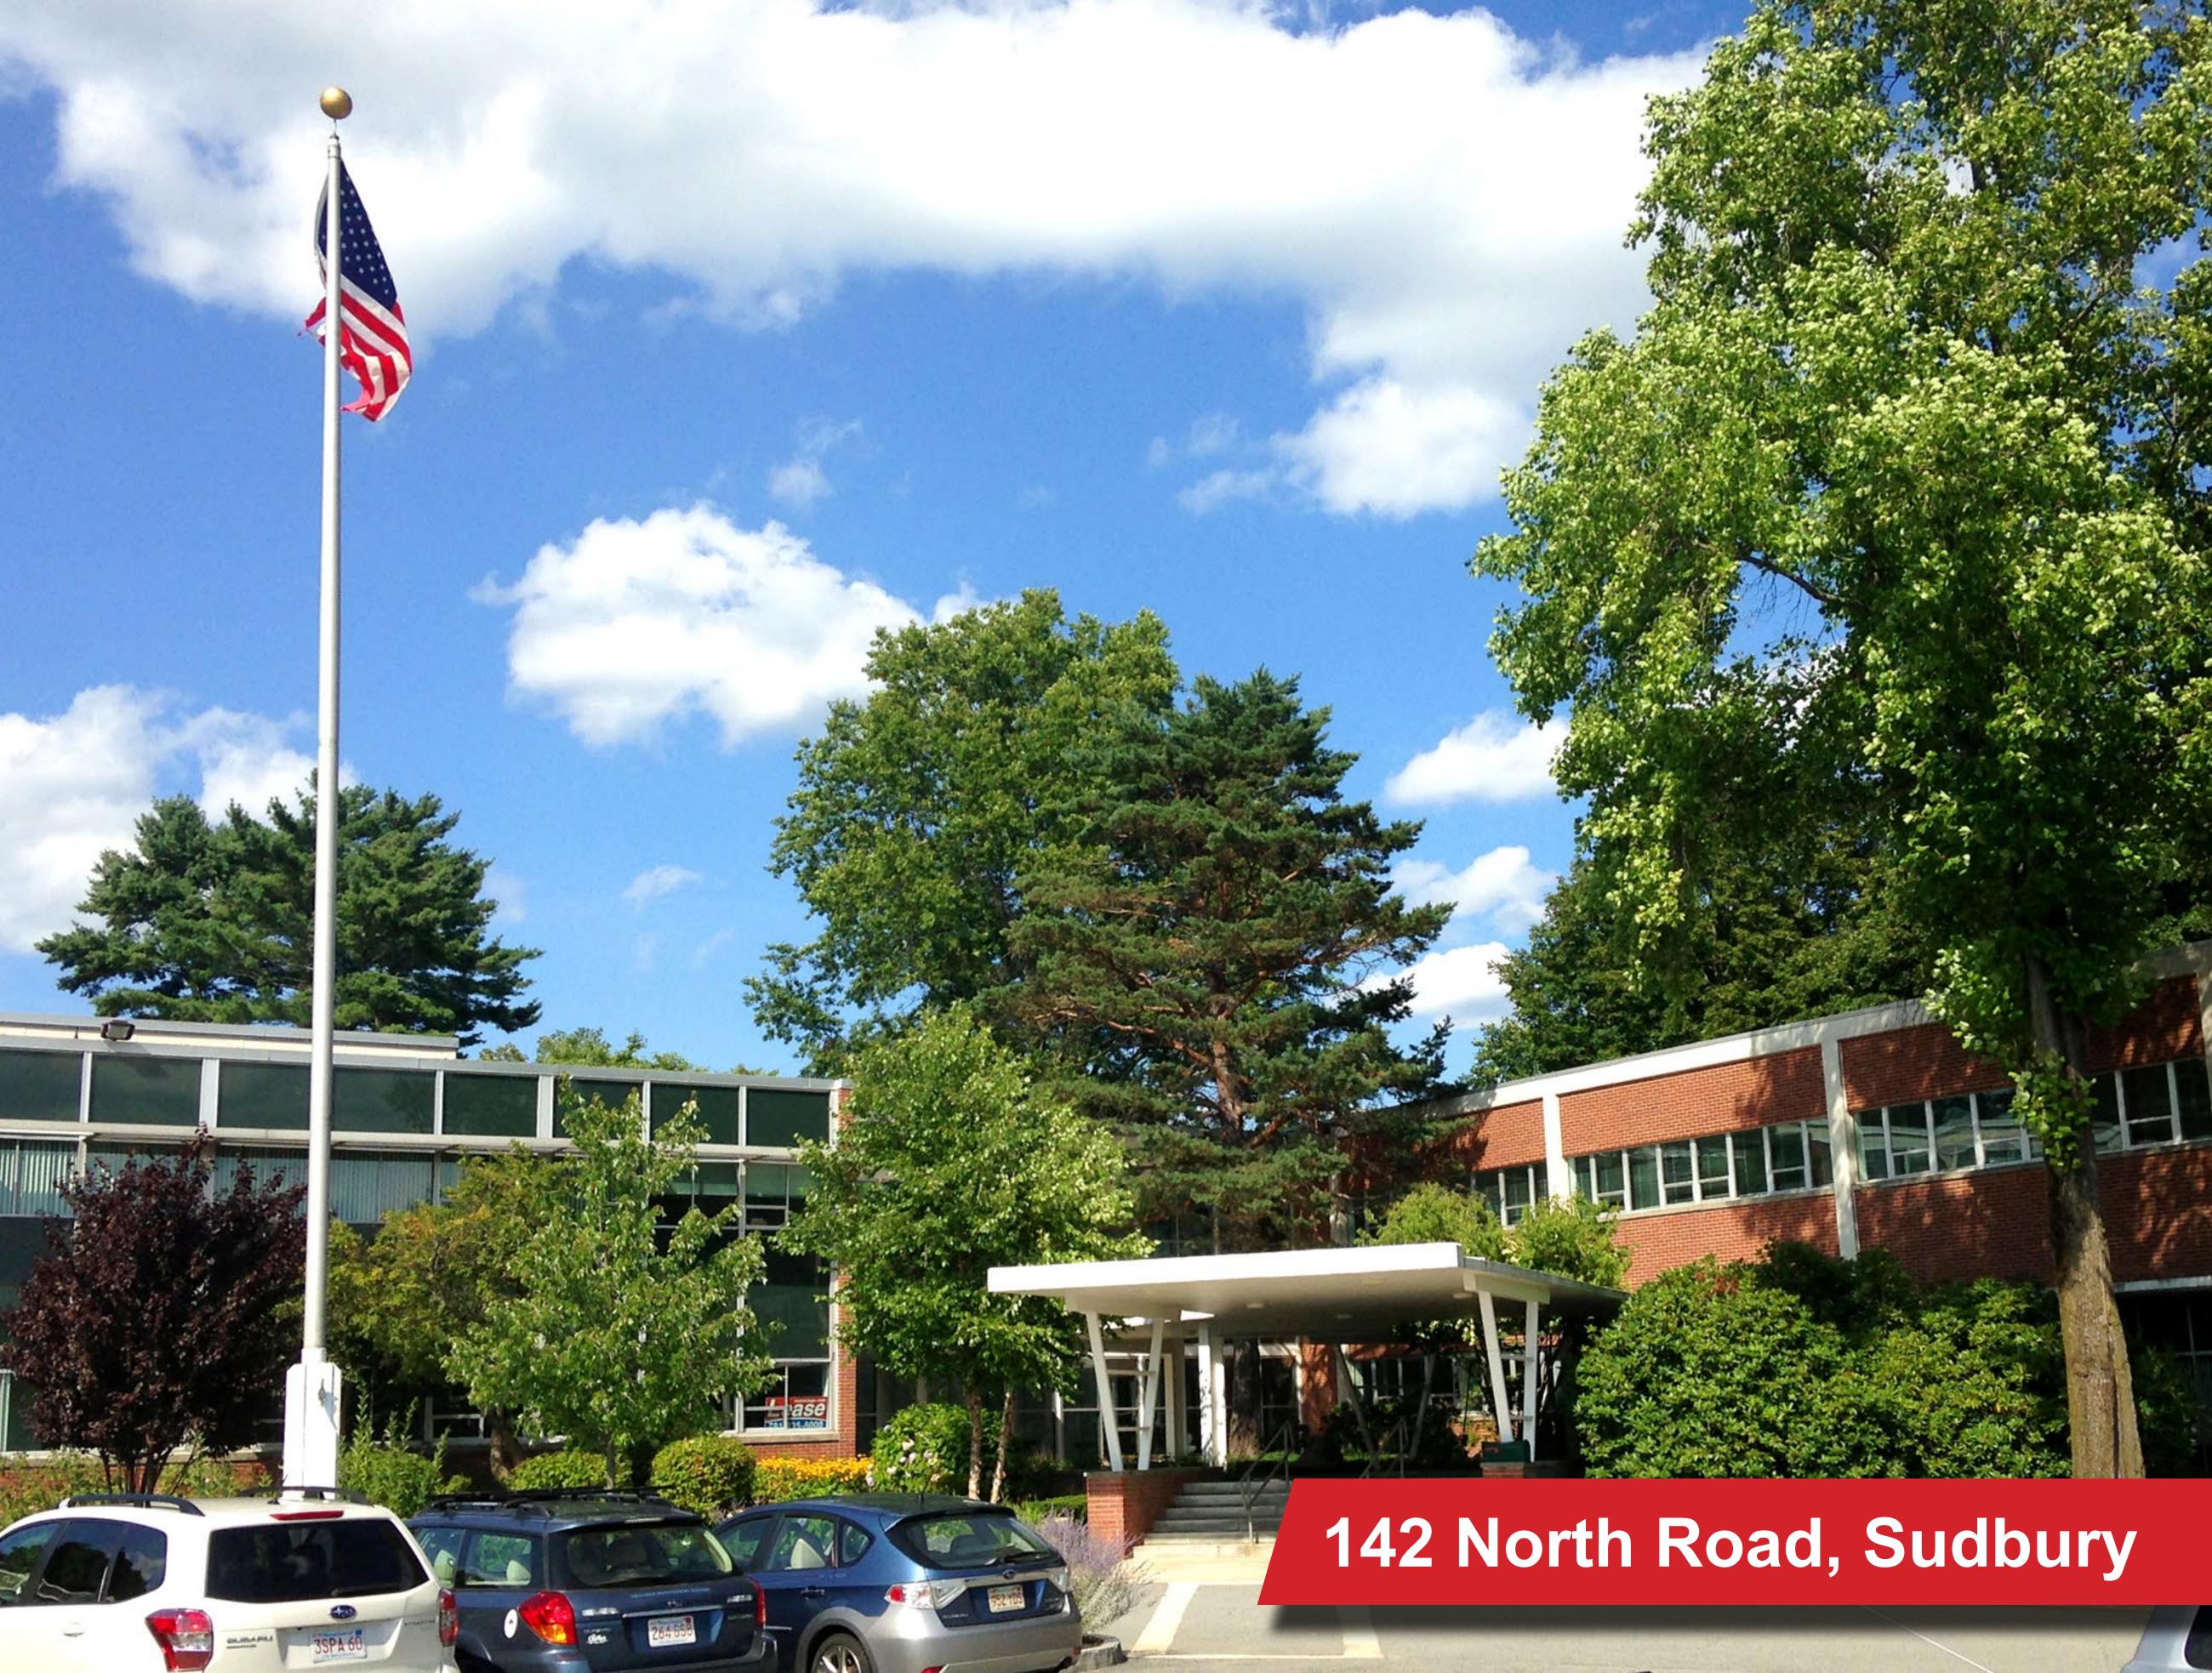

#### North Road

Midway between Boston and Worcester, easily accessed by I-95 and I-90, the lighter traffic in this area makes Sudbury an attractive alternative to Waltham for suburban commuters. It is known for its charming rural character and historical landmarks, and it is. Located on 25 wooded acres on Route 117, the first-class office buildings provide an upscale, professional image ideal for corporate headquarters and perfect for growing firms with future expansion needs.

- Energy-efficient design
- Build-to-suit opportunity for office spaces
- Extensive window line with spectacular scenic views
- 25 acres of conservation woodlands
- Abundant free on-site parking
- Many nearby amenities