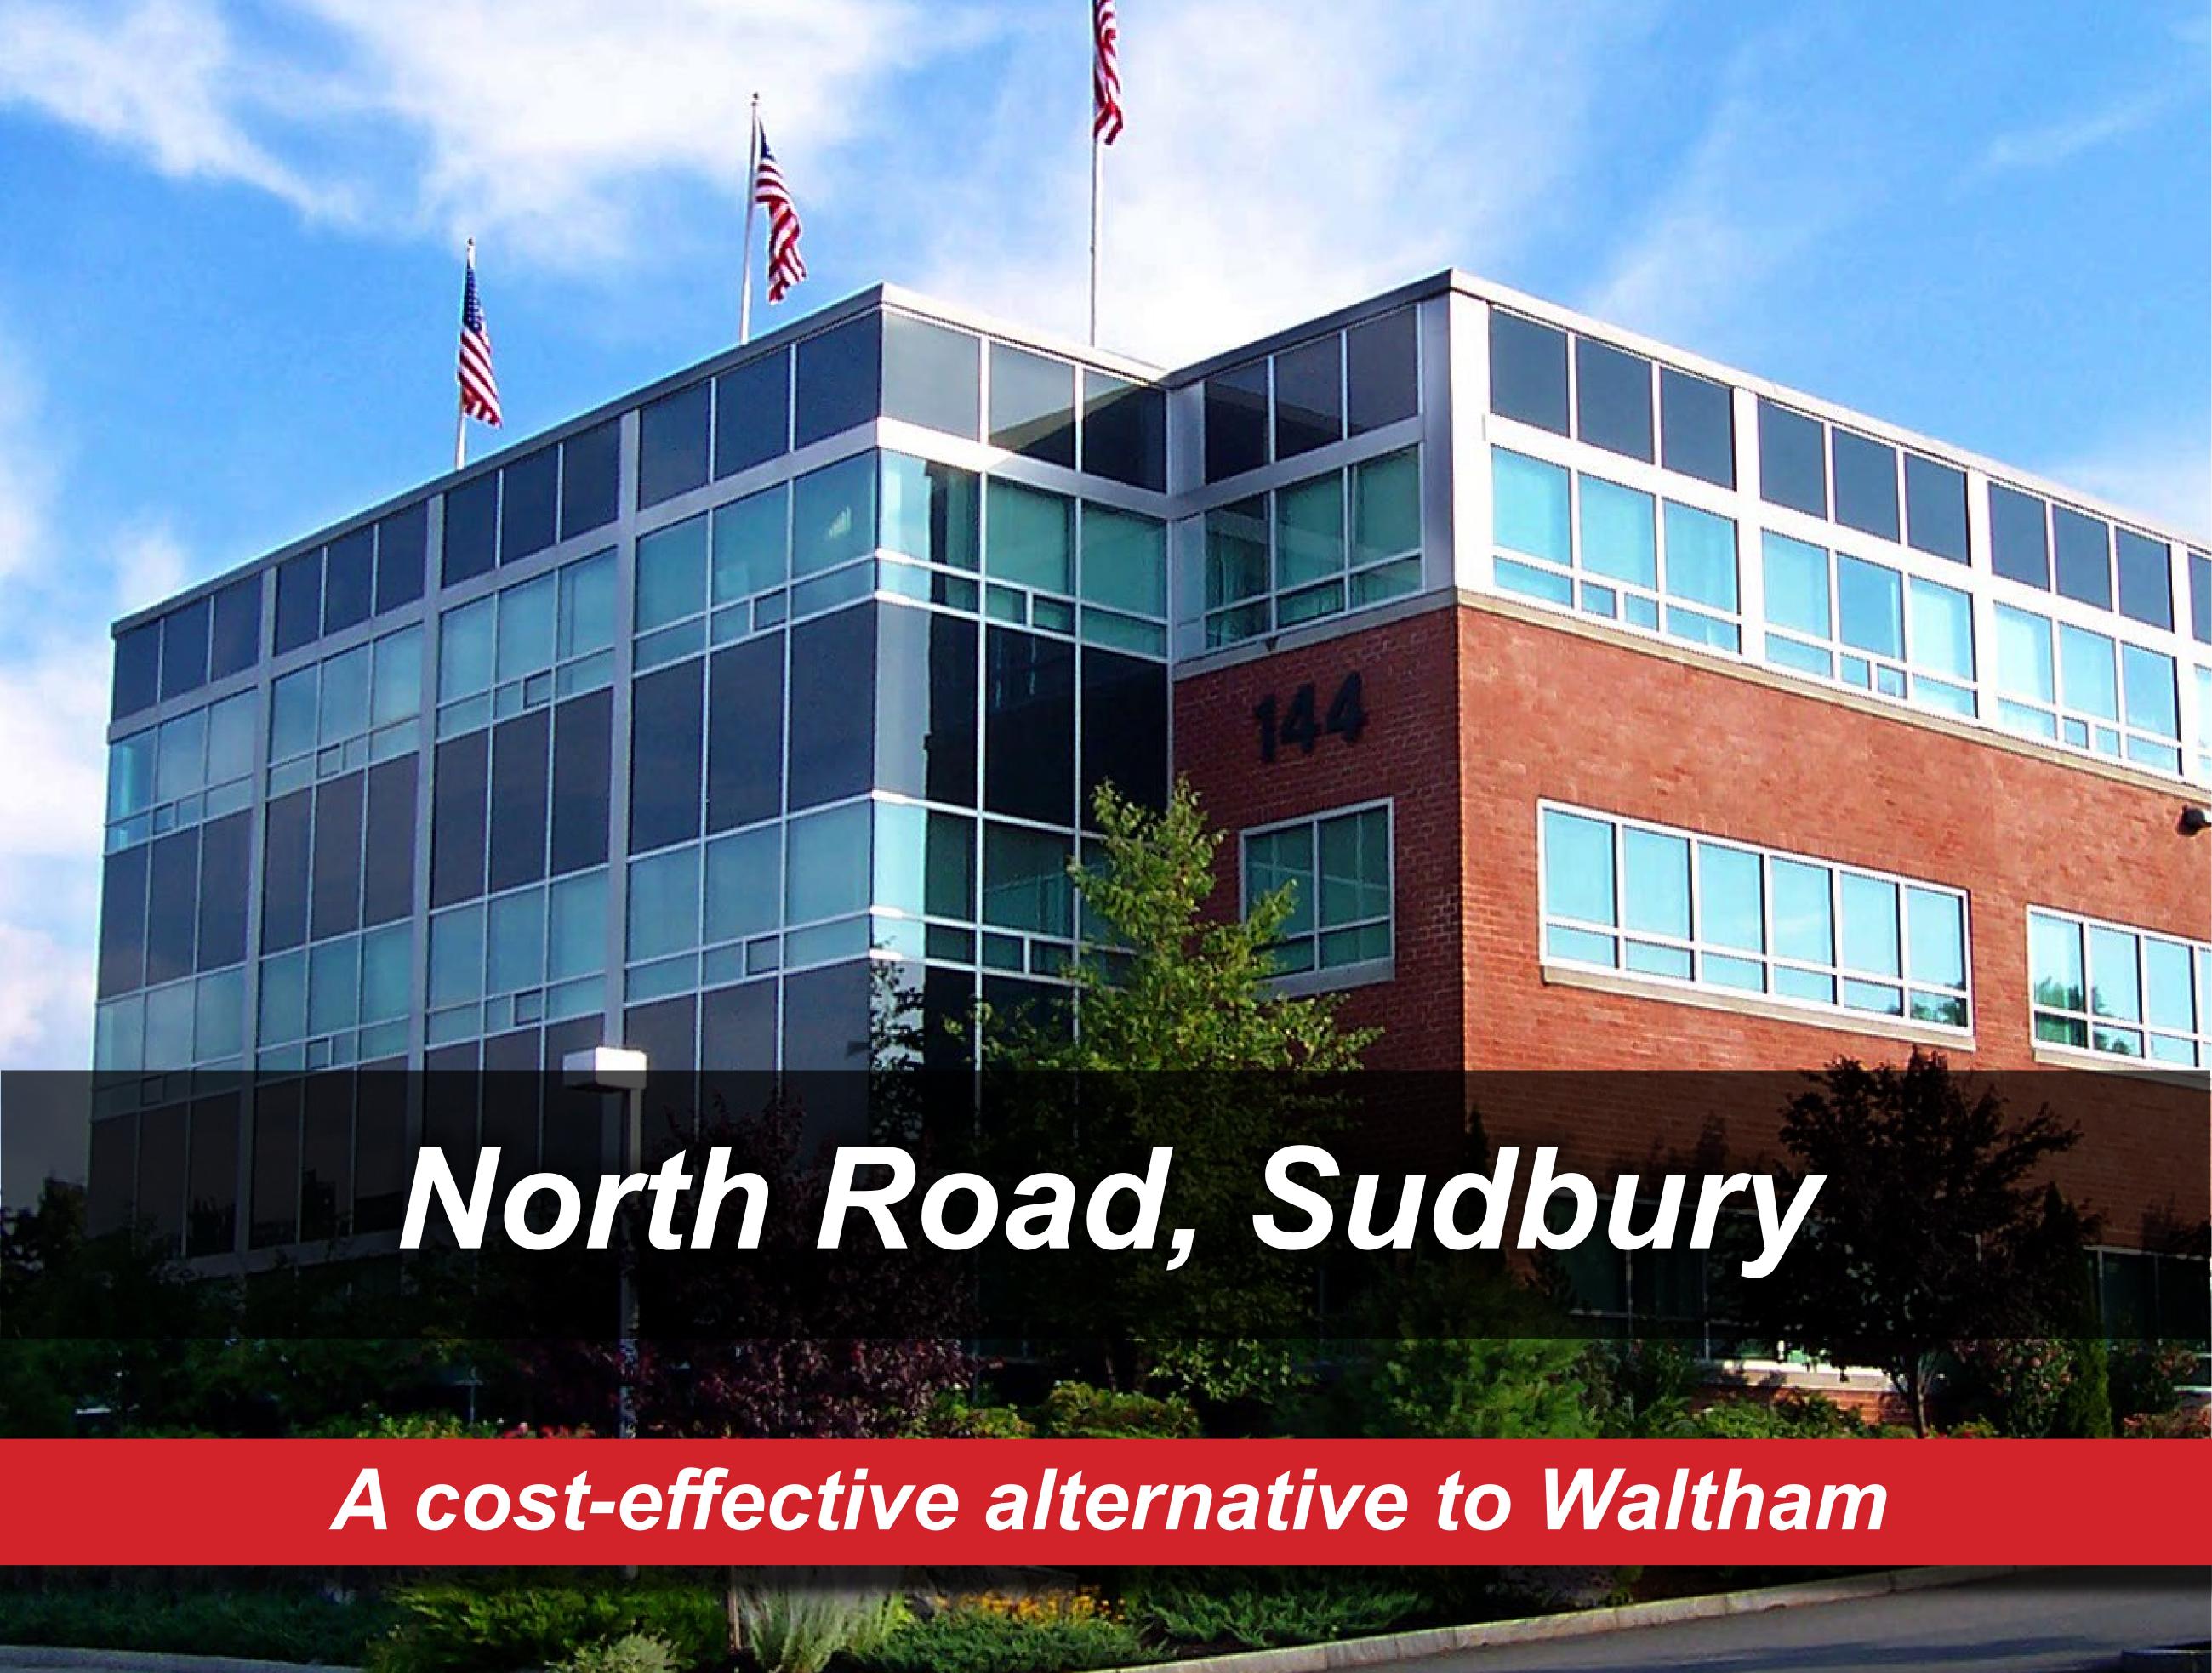

#### North Road

Midway between Boston and Worcester, easily accessed by I-95 and I-90, the lighter traffic in this area makes Sudbury an attractive alternative to Waltham for suburban commuters. It is known for its charming rural character and historical landmarks, and it is. Located on 25 wooded acres on Route 117, the first-class office buildings provide an upscale, professional image ideal for corporate headquarters and perfect for growing firms with future expansion needs.

- Energy-efficient design
- Build-to-suit opportunity for office spaces
- Extensive window line with spectacular scenic views
- 25 acres of conservation woodlands
- Abundant free on-site parking
- Many nearby amenities