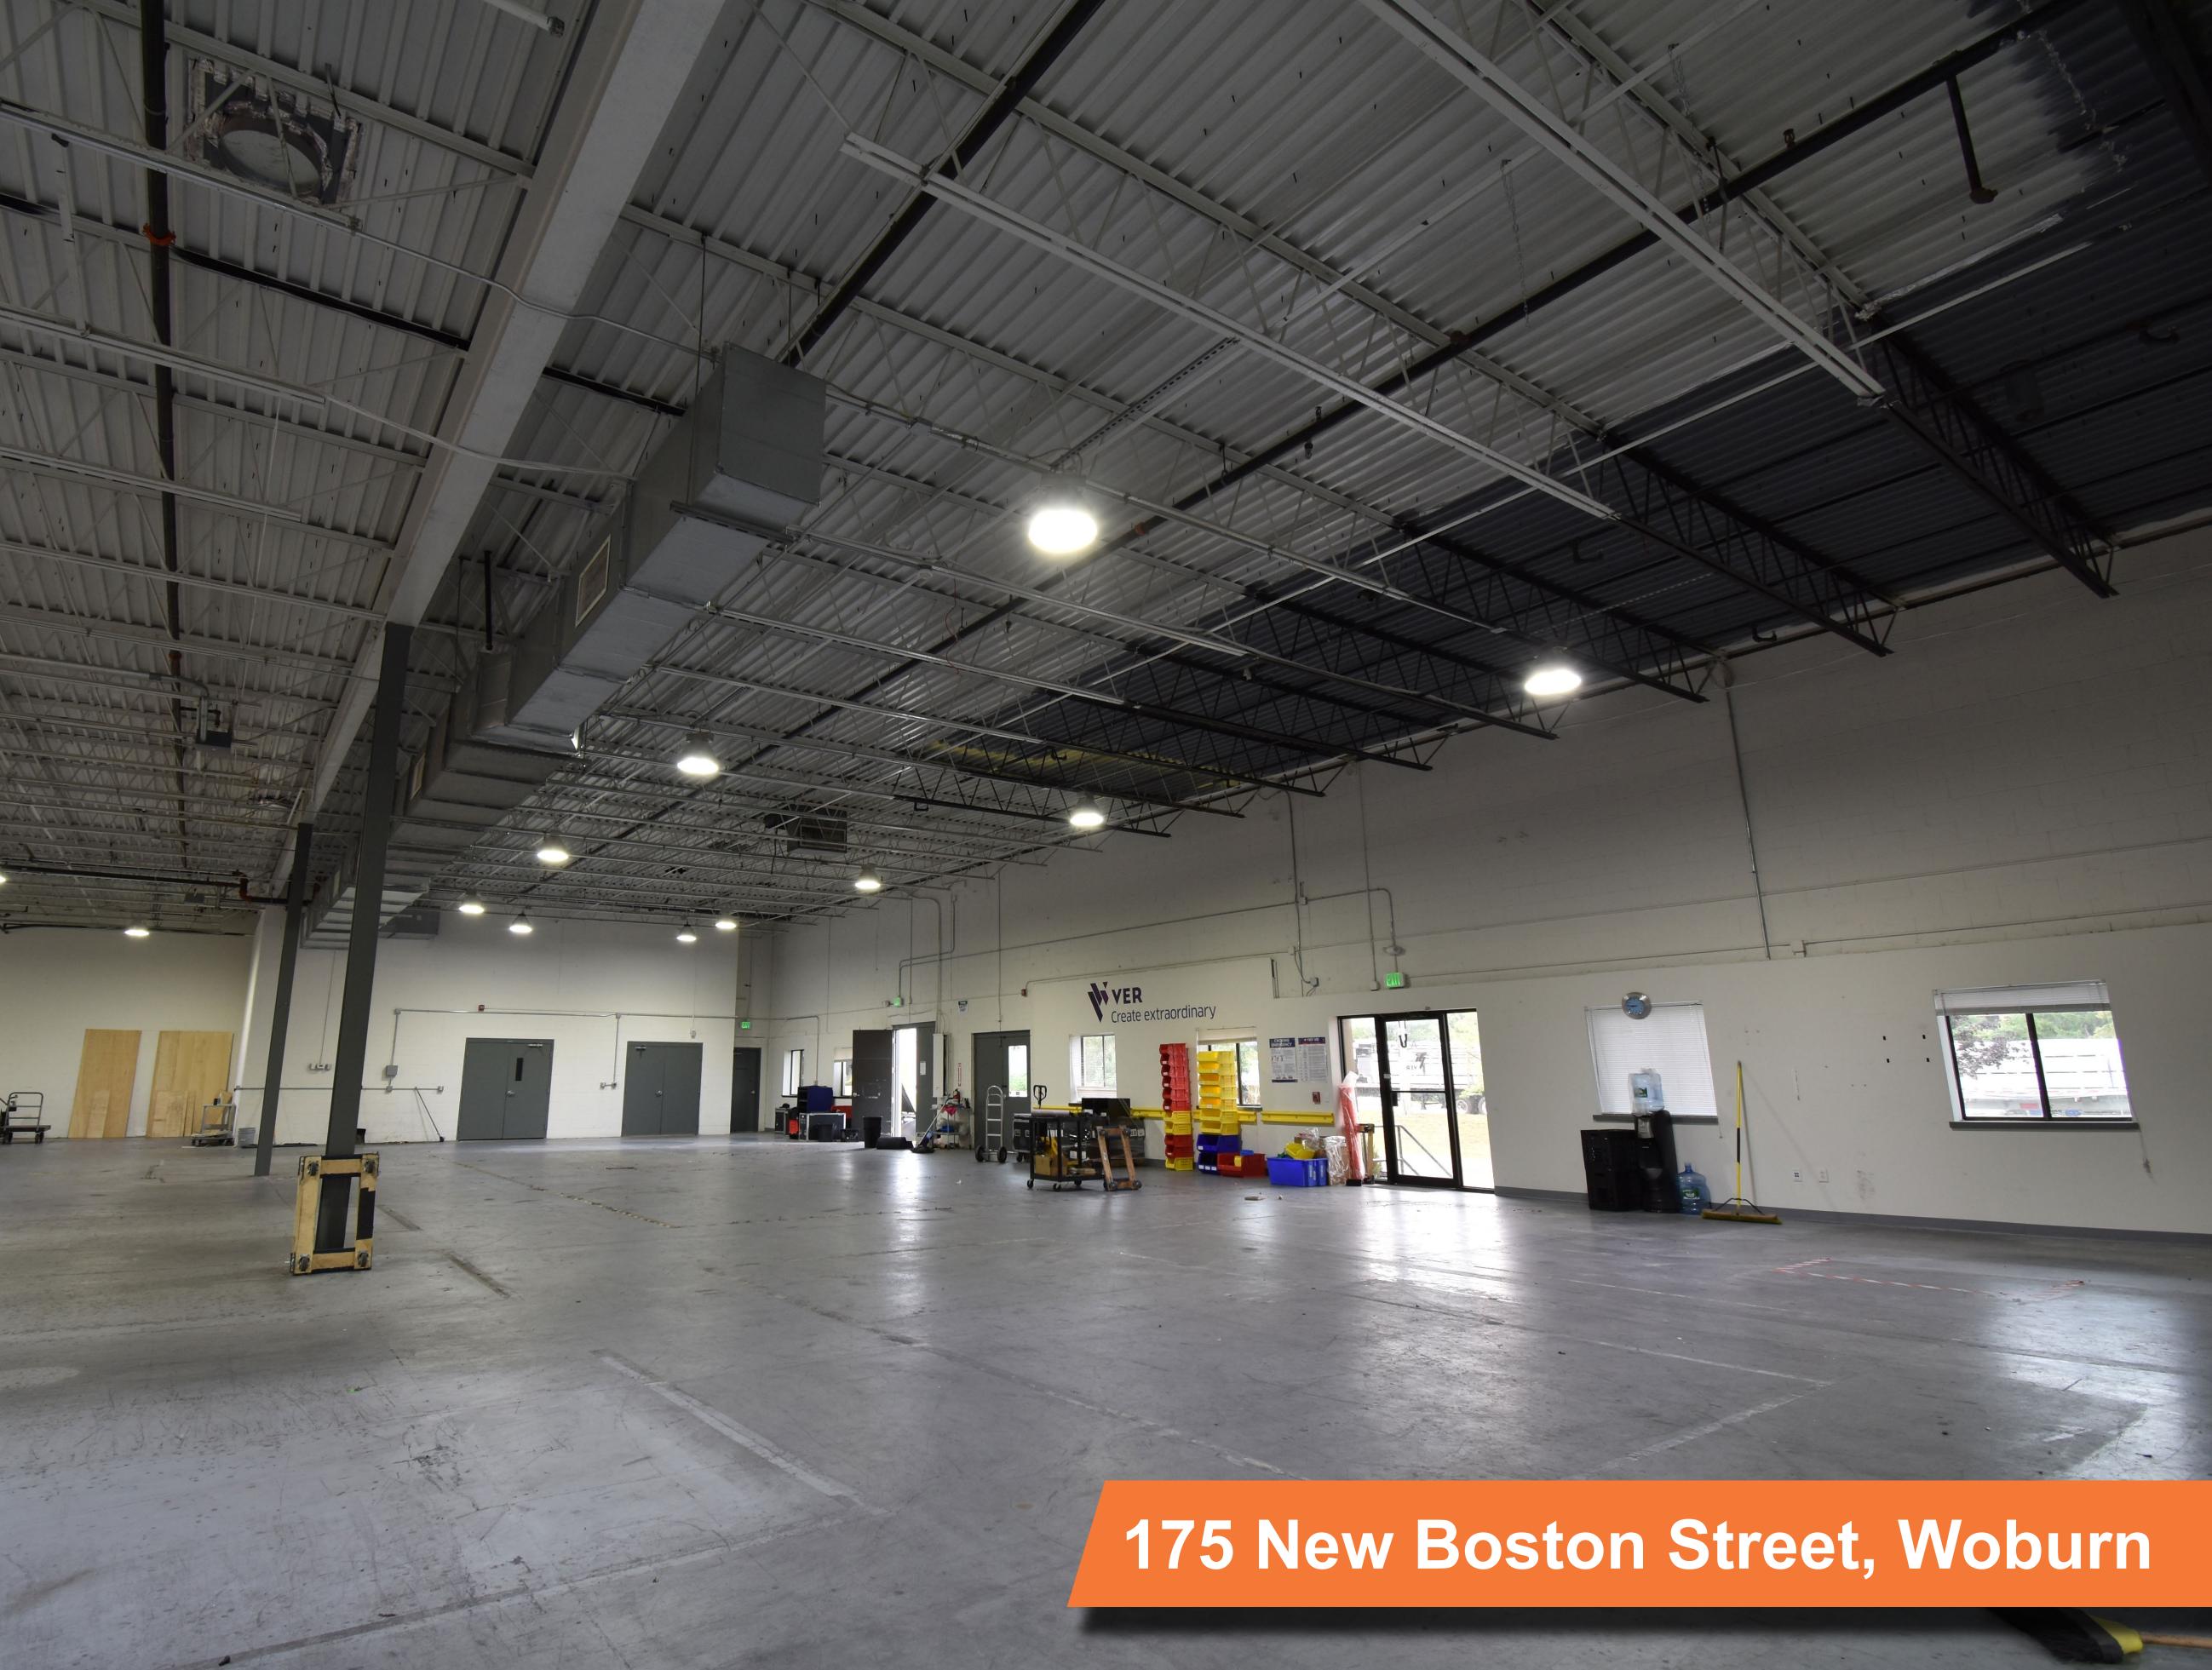

# Located at the highly-visible intersection of I-93 and I-95, our five-building cluster at New Boston Street, Woburn – as well as the adjacent structure on Roessler Road – offers free parking, easy access to public transportation, and many nearby amenities, including hotels, restaurants, and shopping at Woburn Mall and Commerce Way retail stores. Most units vary between 1,000-5,000 square feet in size, with several providing integral second floor

# New Boston Street, Woburn