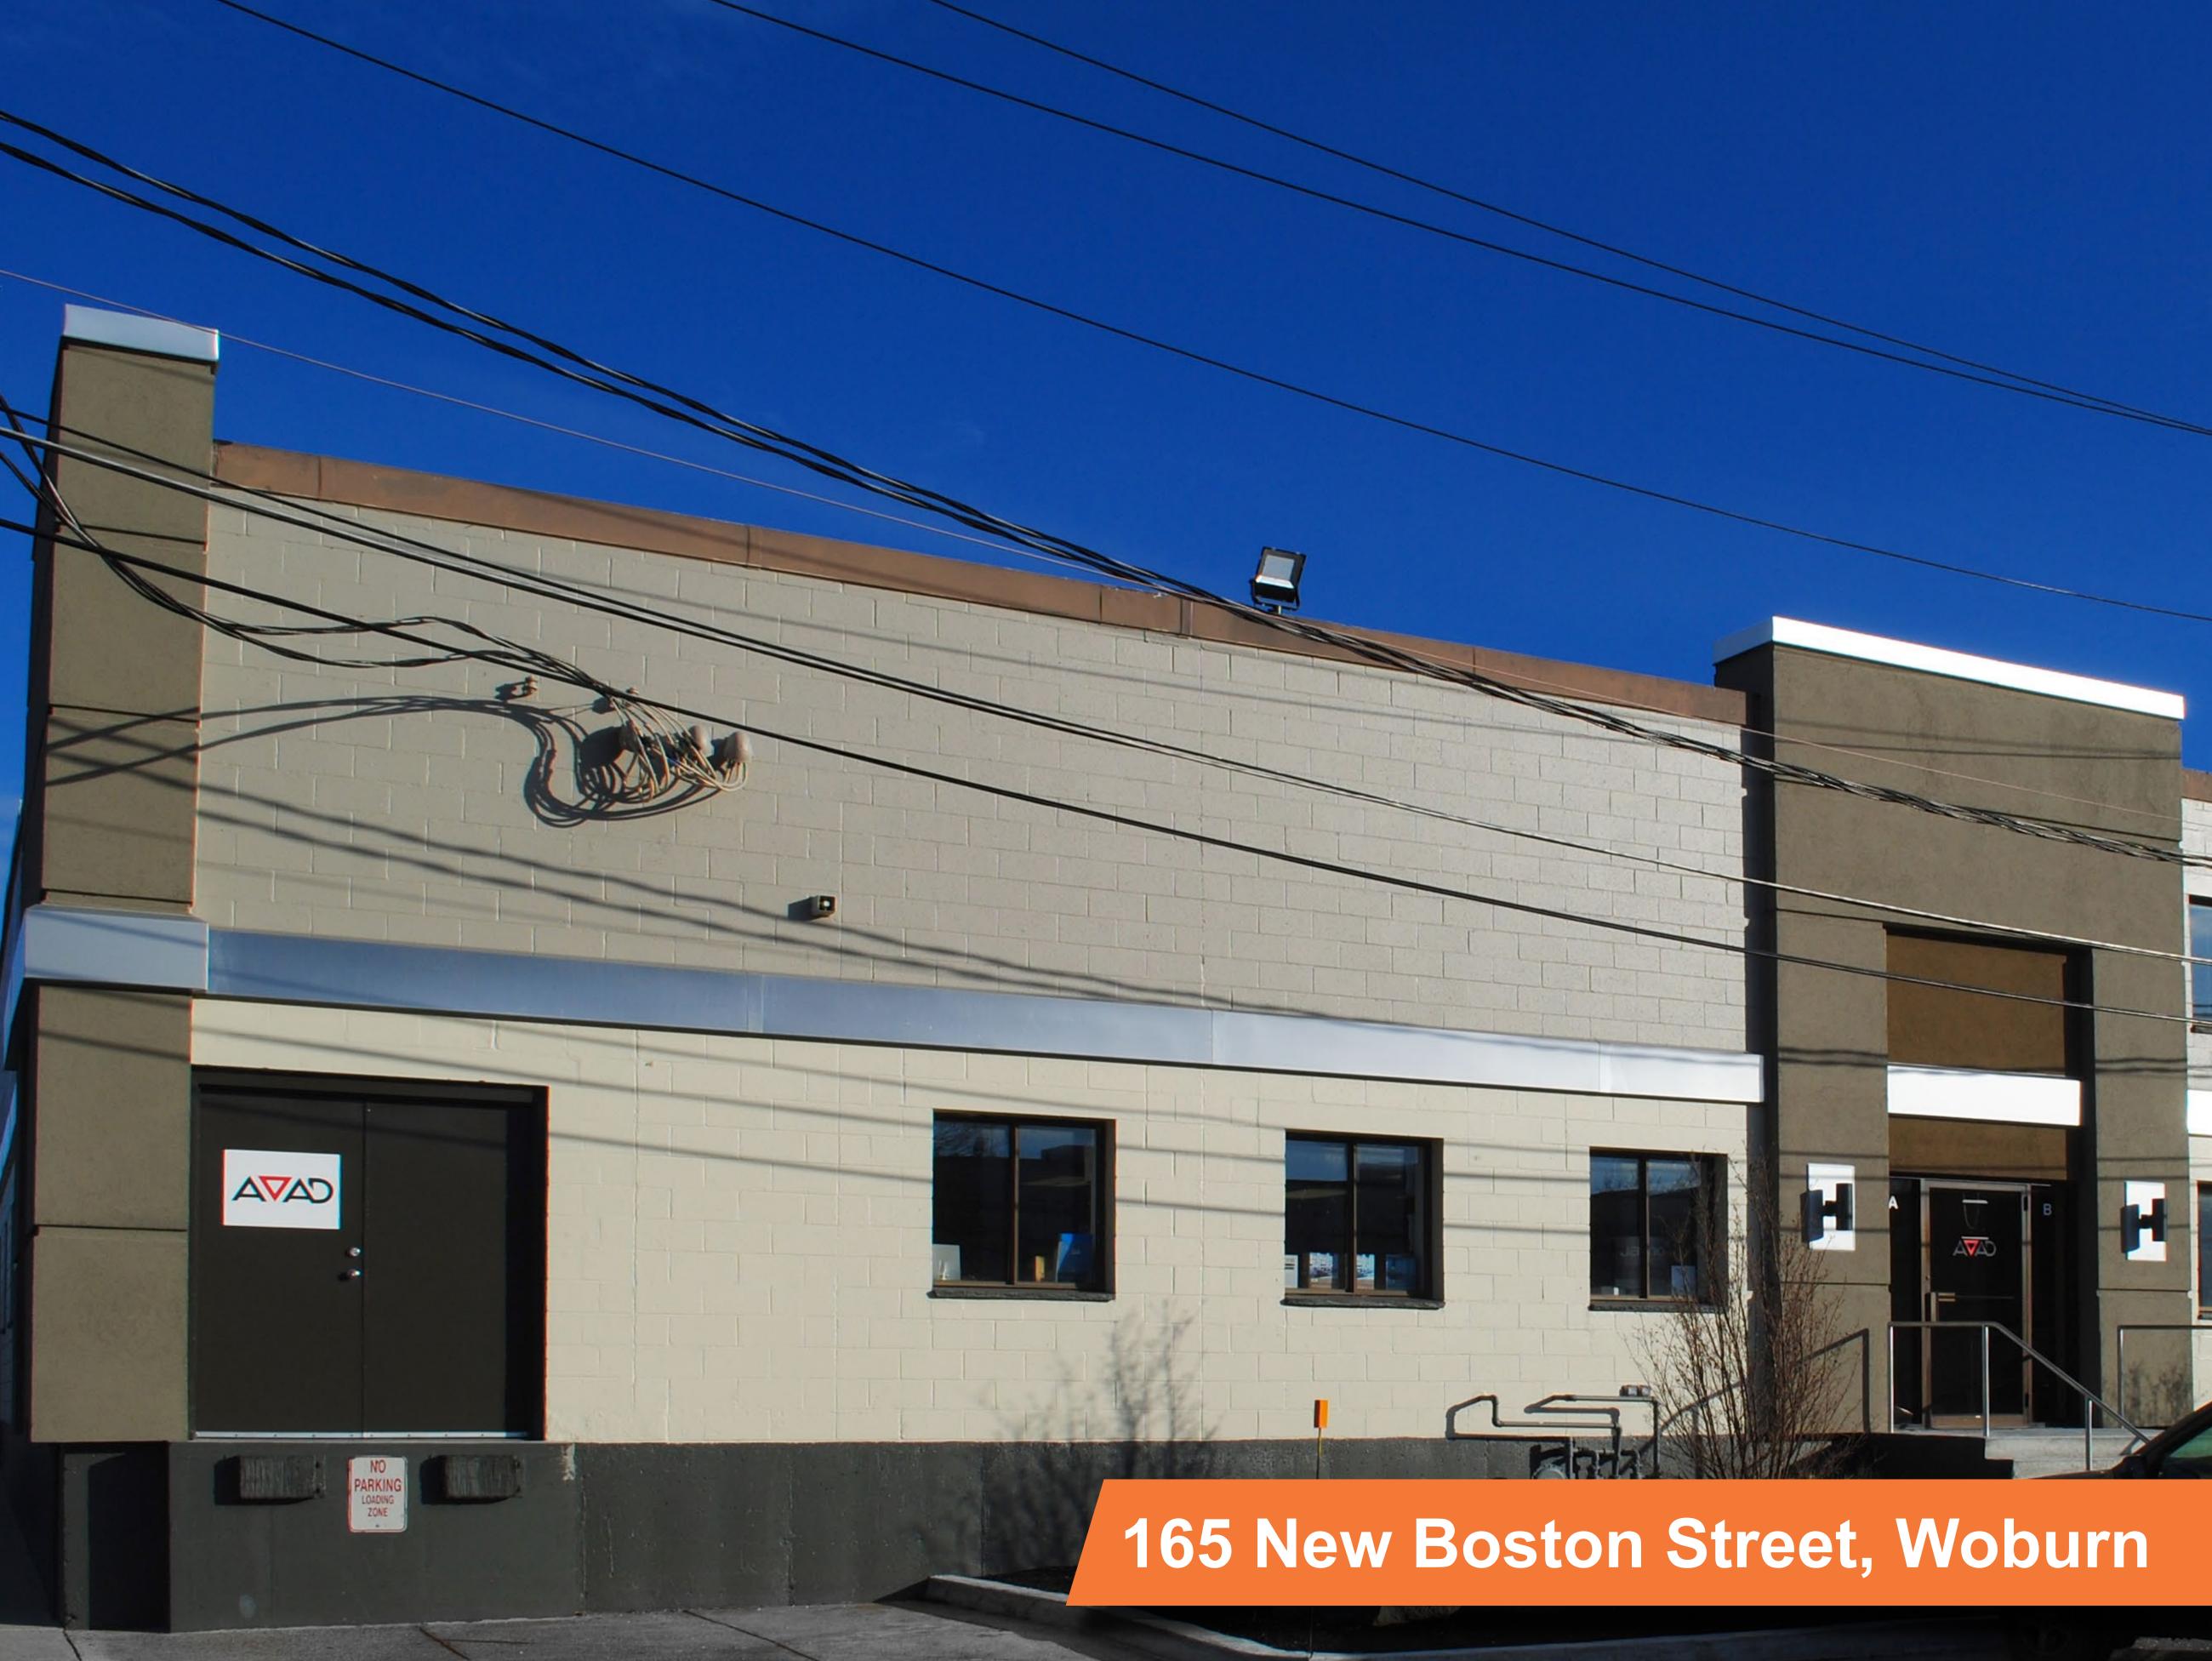

# New Boston Street, Woburn

# Located at the highly-visible intersection of I-93 and I-95, our five-building cluster at New Boston Street, Woburn – as well as the adjacent structure on Roessler Road – offers free parking, easy access to public transportation, and many nearby amenities, including hotels, restaurants, and shopping at Woburn Mall and Commerce Way retail stores. Most units vary between 1,000-5,000 square feet in size, with several providing integral second floor