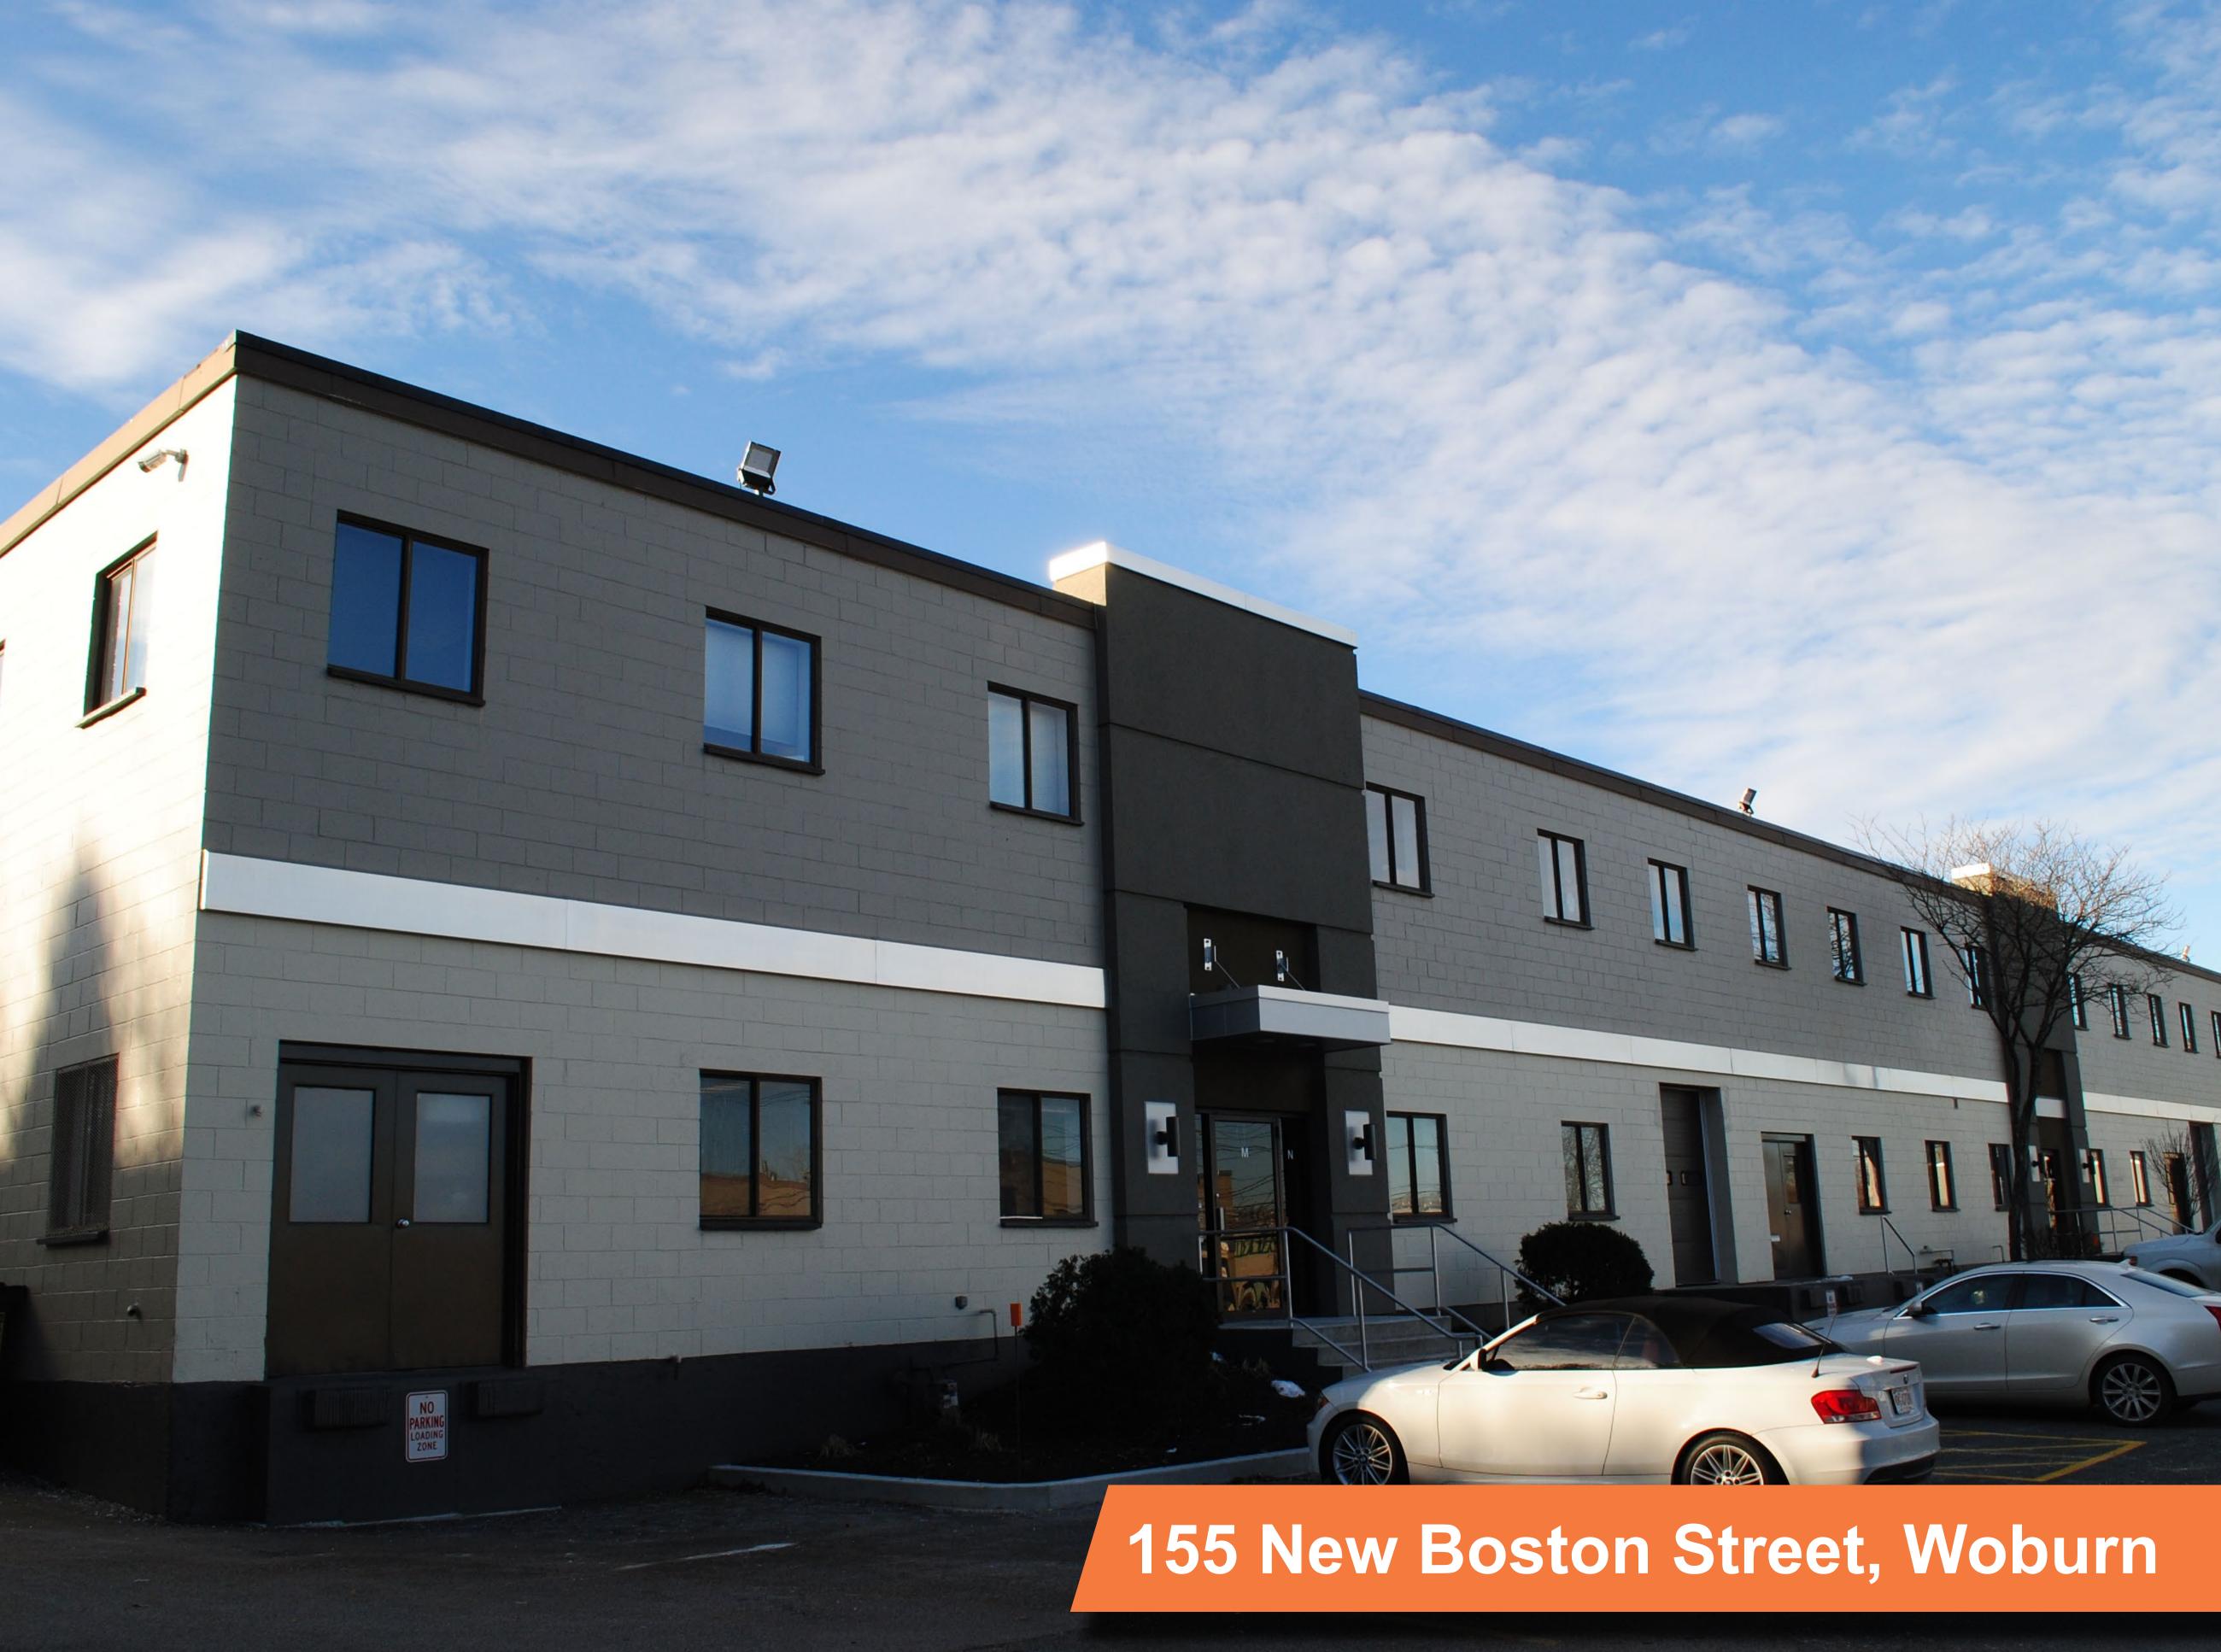

## **New Boston Street**

small office space.

# Located at the highly-visible intersection of I-93 and I-95, our five-building cluster at New Boston Street, Woburn – as well as the adjacent structure on Roessler Road – offers free parking, easy access to public transportation, and many nearby amenities, including hotels, restaurants, and shopping at Woburn Mall and Commerce Way retail stores. Most units vary between 1,000-5,000 square feet in size, with several providing integral second floor

# New Boston St.

# New Boston Street, Woburn