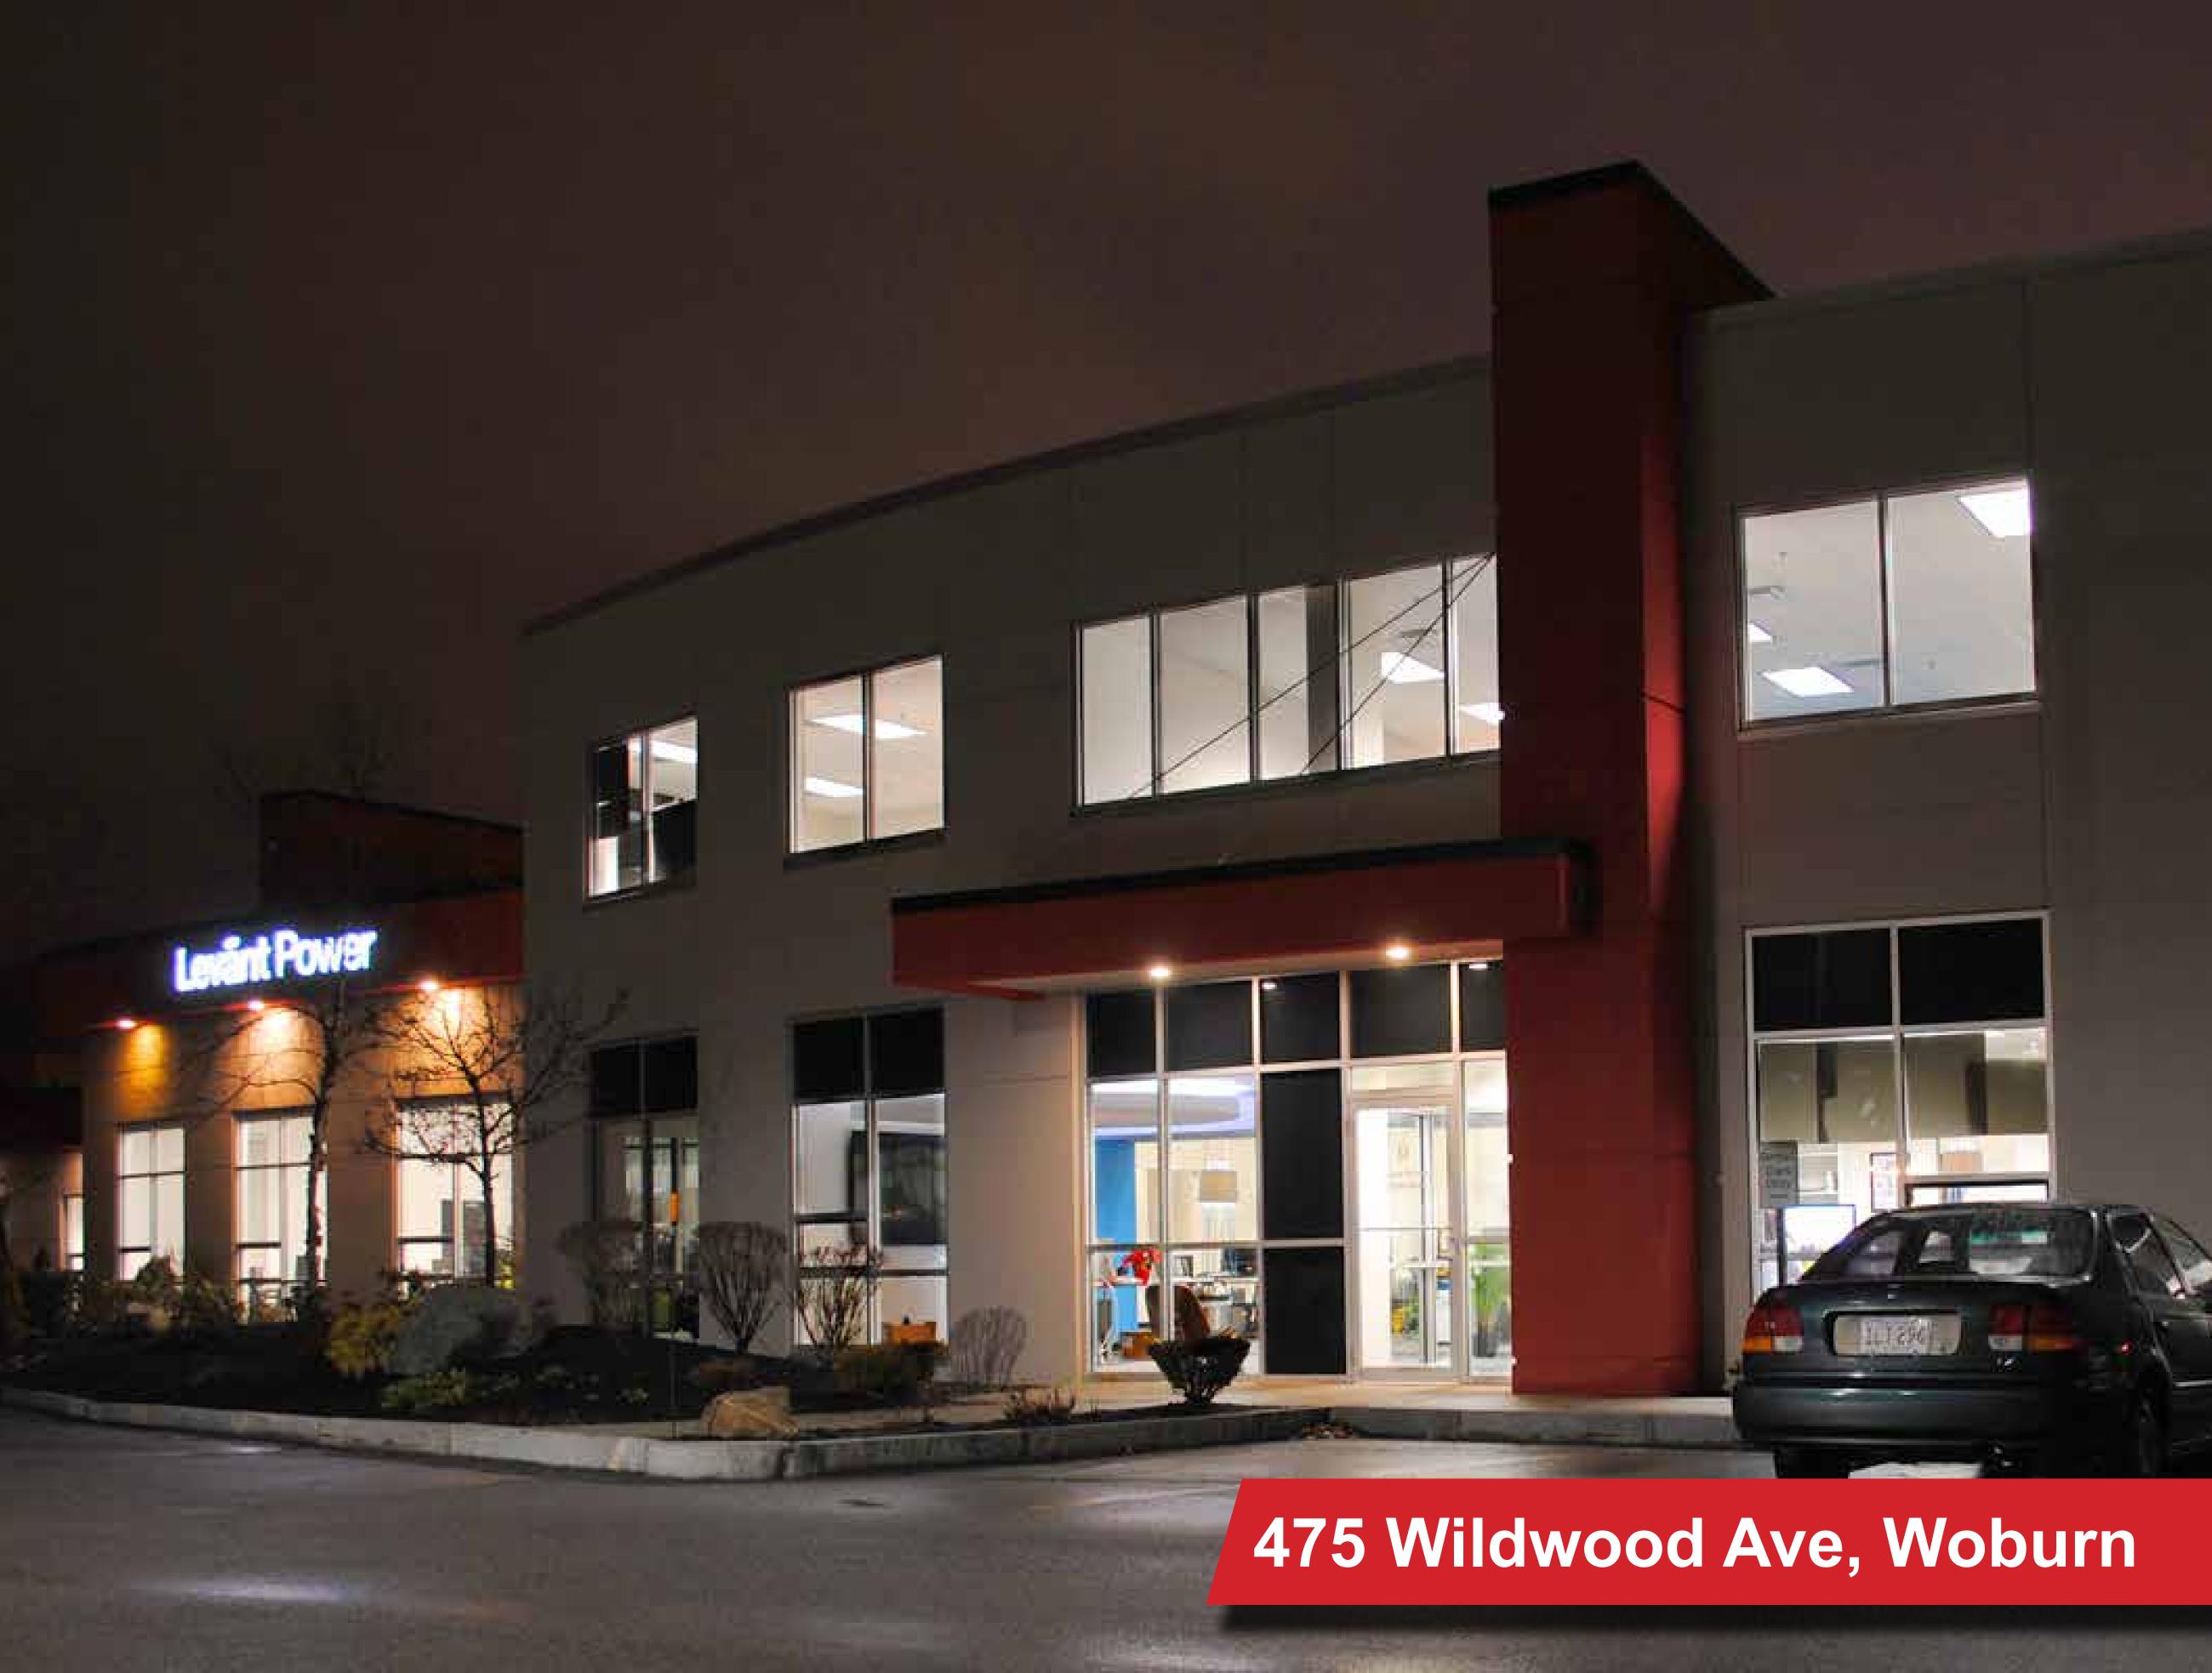

475 Wildwood Ave., Woburn

Central Location, High Quality, Great Value

Wildwood Ave.

Wildwood Avenue is a fully renovated facility conveniently located near the intersection of I-93 and I-95, ideal for companies seeking easy highway access and excellent value. The property offers high-bay garage and light manufacturing space, storage areas, bright offices with large windows, expansive and open spaces for cubicles, conference rooms, a break room, and a full kitchen.

- Recently renovated industrial/flex building
- Conveniently located at the intersection of I-93 and I-95/Route 128
- Brightly lit office space with plenty of large windows
- High-bay garage space, and ample storage on its own private lot with ample parking