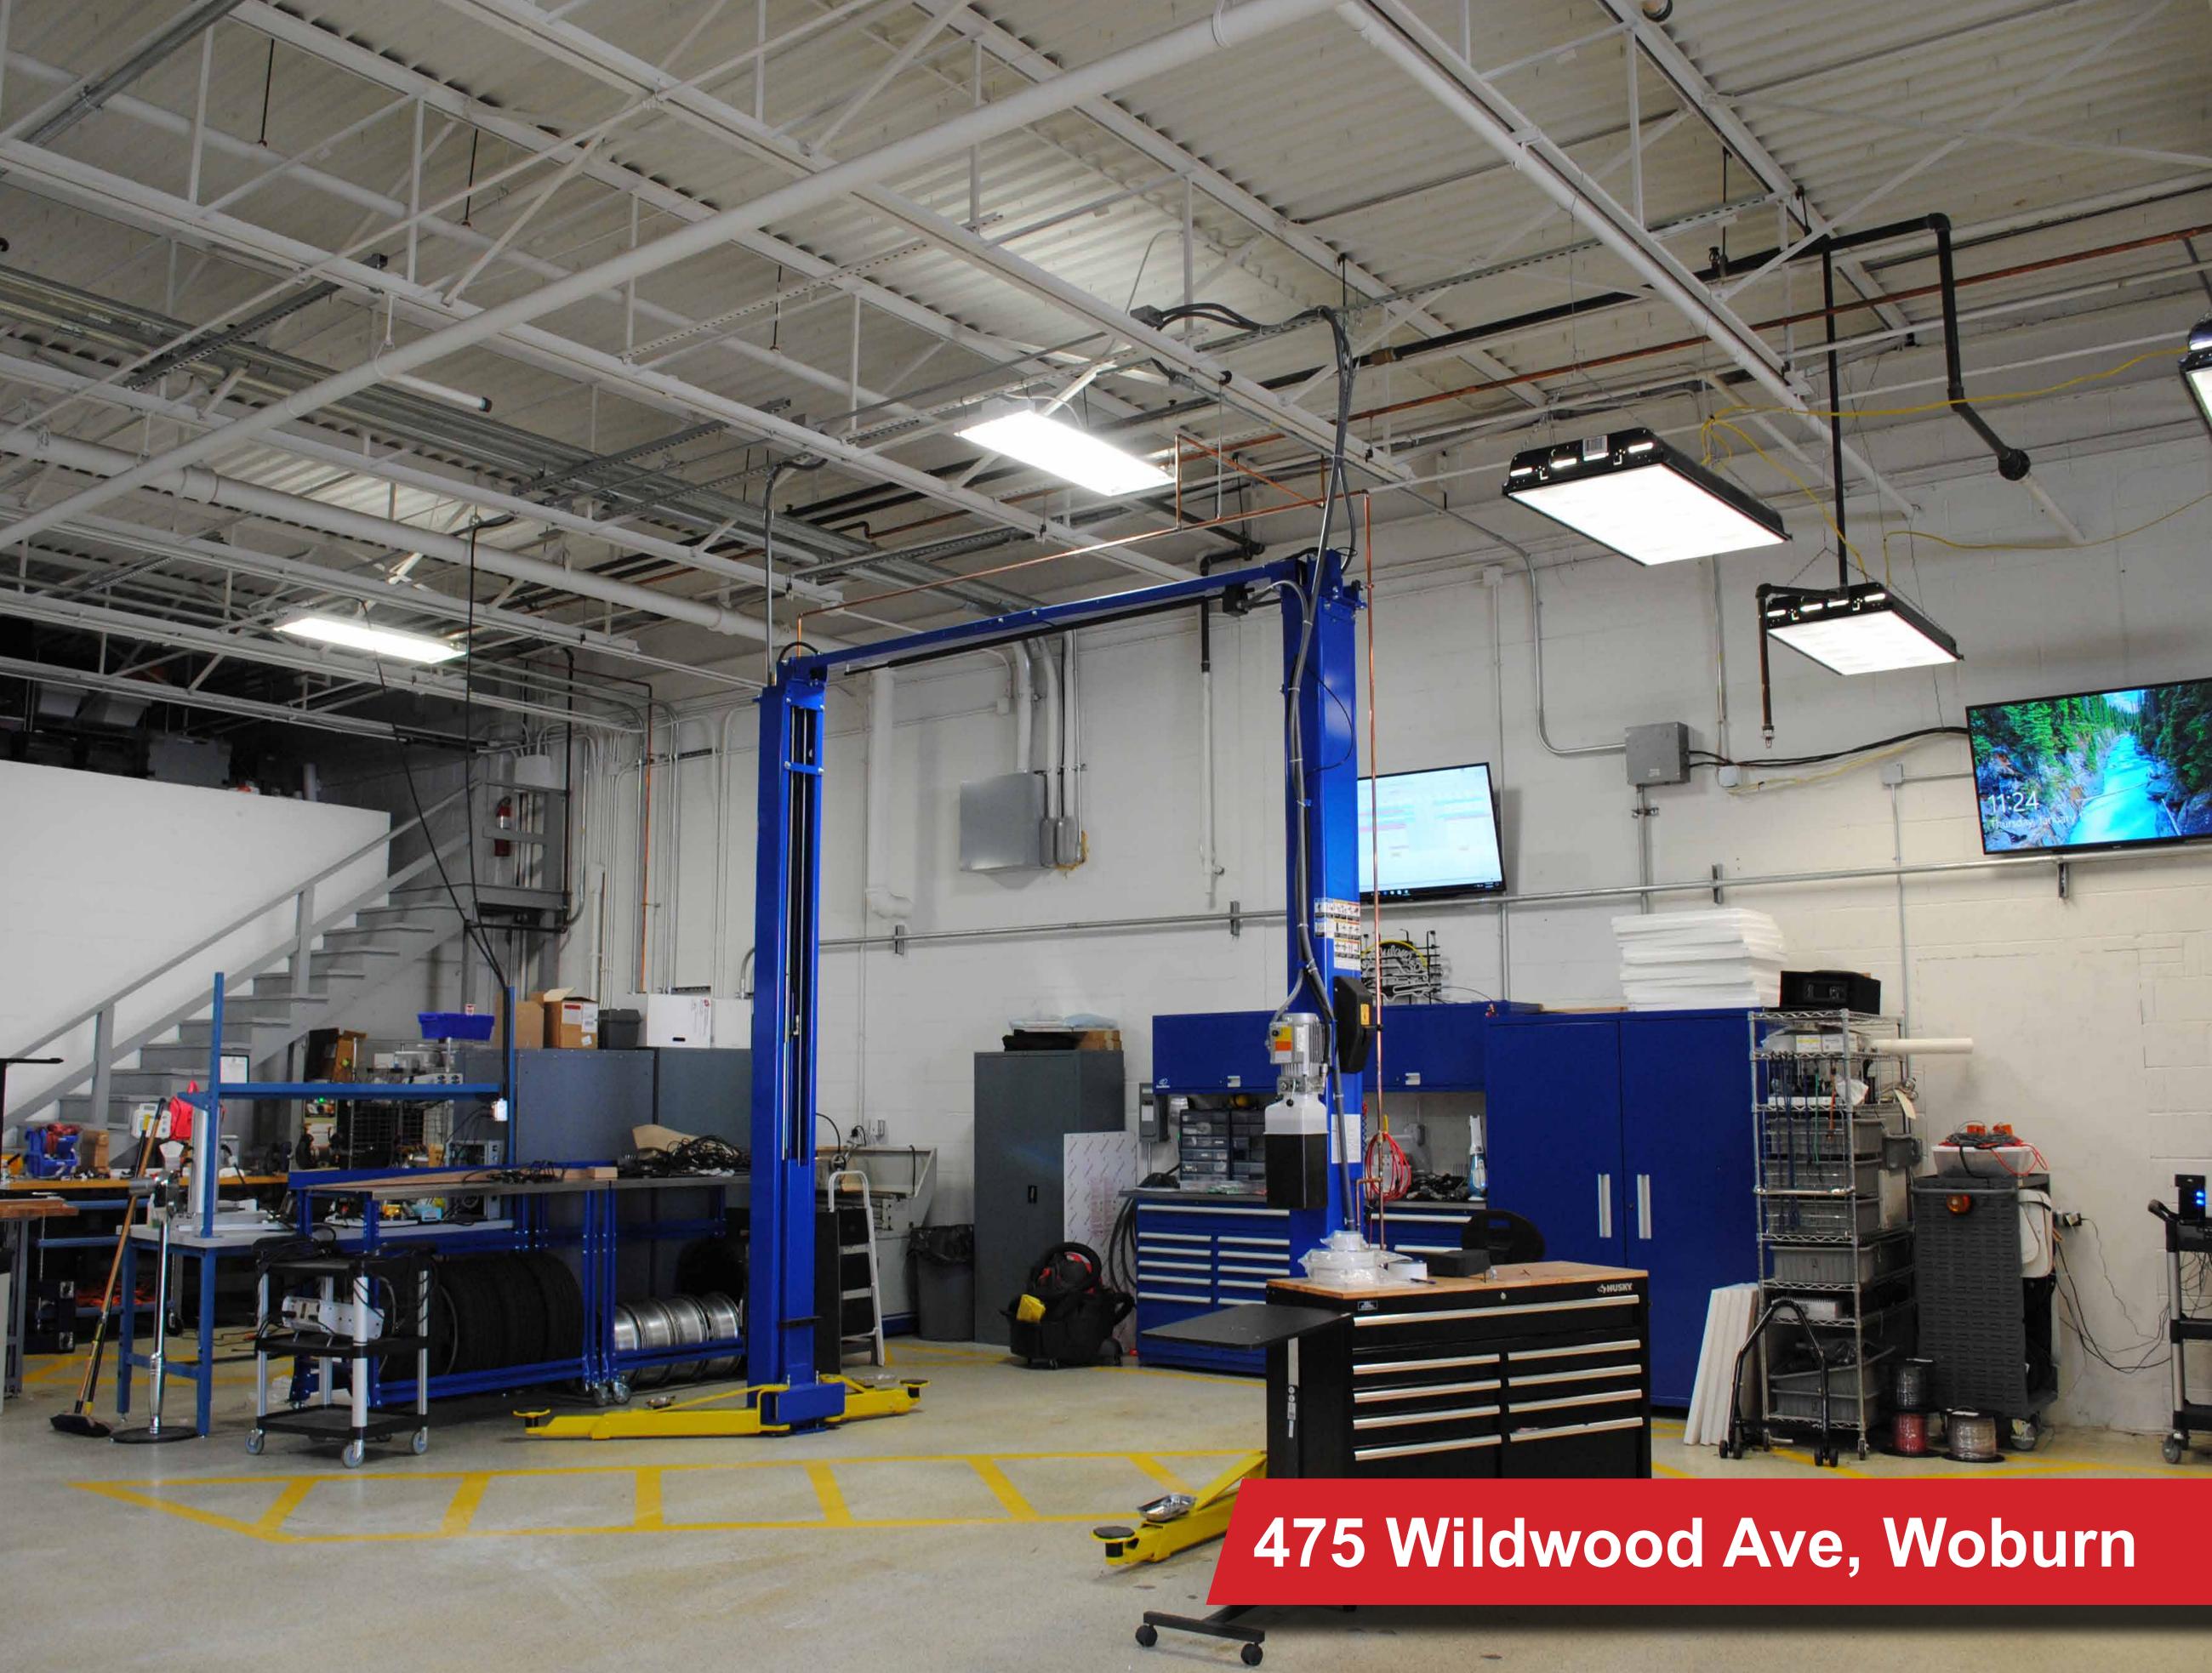

475 Wildwood Ave., Woburn

Central Location, High Quality, Great Value

Wildwood Ave.

Wildwood Avenue is a fully renovated facility conveniently located near the intersection of I-93 and I-95, ideal for companies seeking easy highway access and excellent value. The property offers high-bay garage and light manufacturing space, storage areas, bright offices with large windows, expansive and open spaces for cubicles, conference rooms, a break room, and a full kitchen.

- Recently renovated industrial/flex building
- Conveniently located at the intersection of I-93 and I-95/Route 128
- Brightly lit office space with plenty of large windows
- High-bay garage space, and ample storage on its own private lot with ample parking