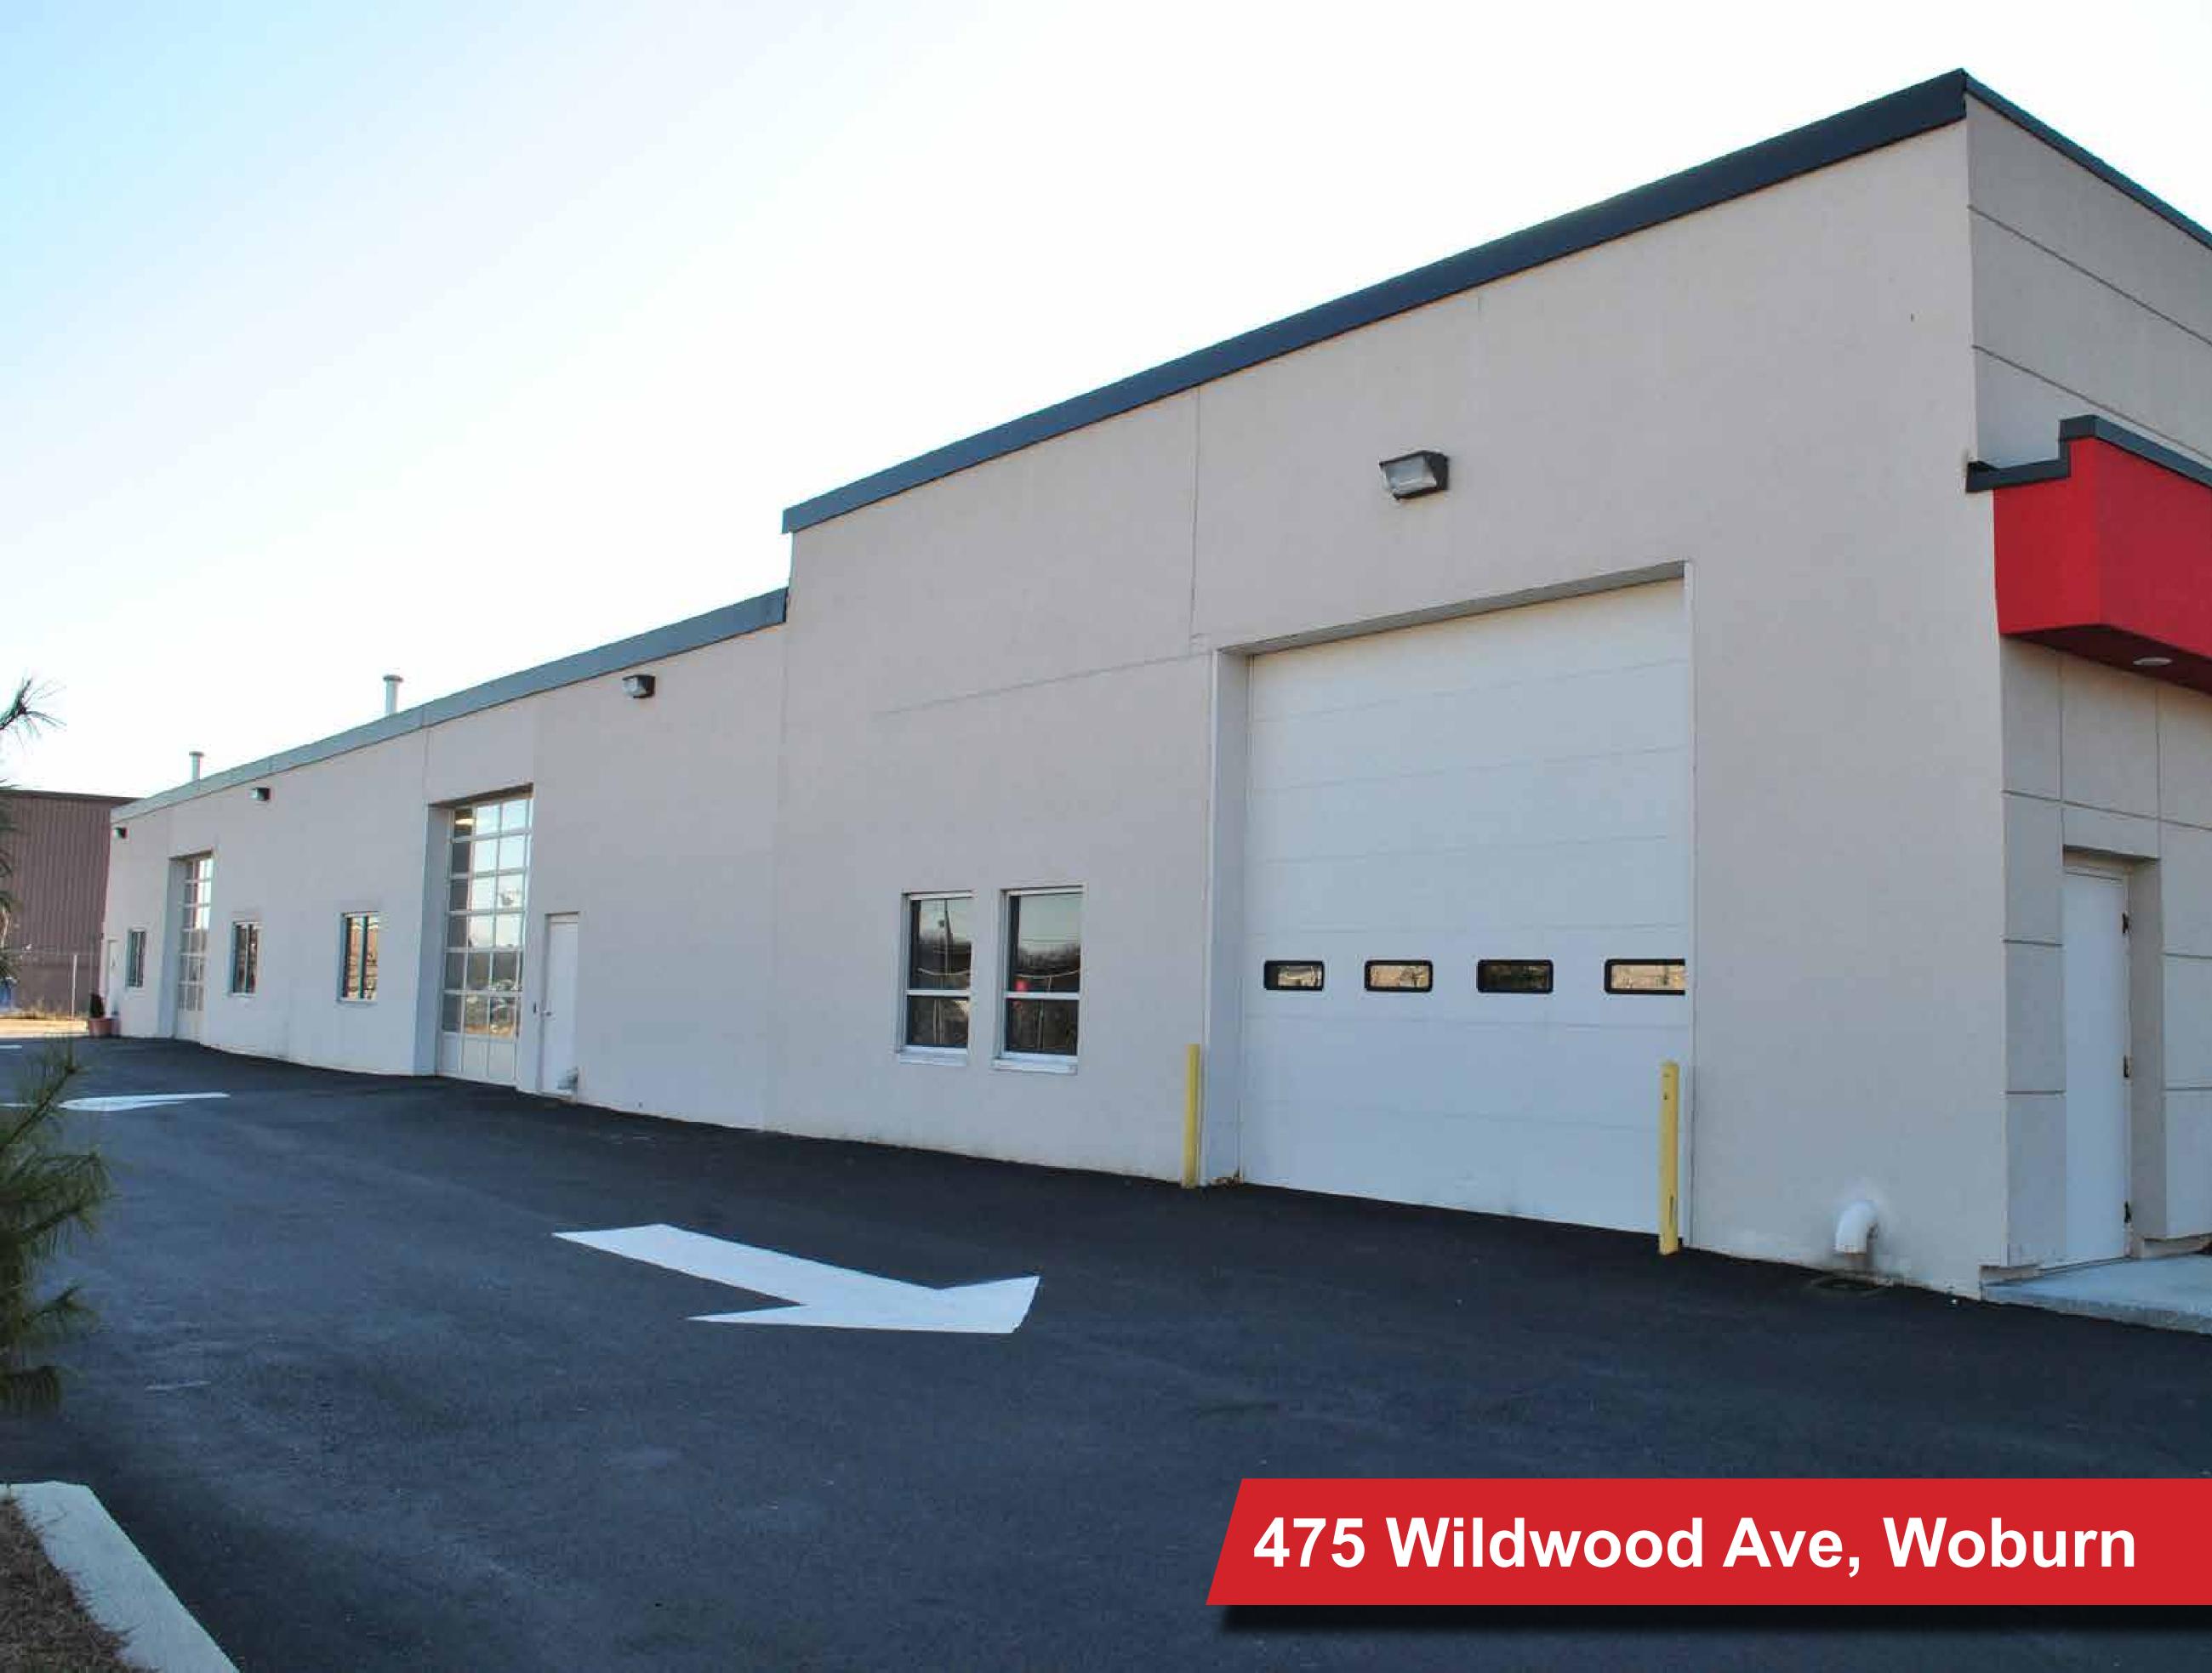

475 Wildwood Ave., Woburn

Central Location, High Quality, Great Value

Wildwood Ave.

Wildwood Avenue is a fully renovated facility conveniently located near the intersection of I-93 and I-95, ideal for companies seeking easy highway access and excellent value. The property offers high-bay garage and light manufacturing space, storage areas, bright offices with large windows, expansive and open spaces for cubicles, conference rooms, a break room, and a full kitchen.

- Recently renovated industrial/flex building
- Conveniently located at the intersection of I-93 and I-95/Route 128
- Brightly lit office space with plenty of large windows
- High-bay garage space, and ample storage on its own private lot with ample parking