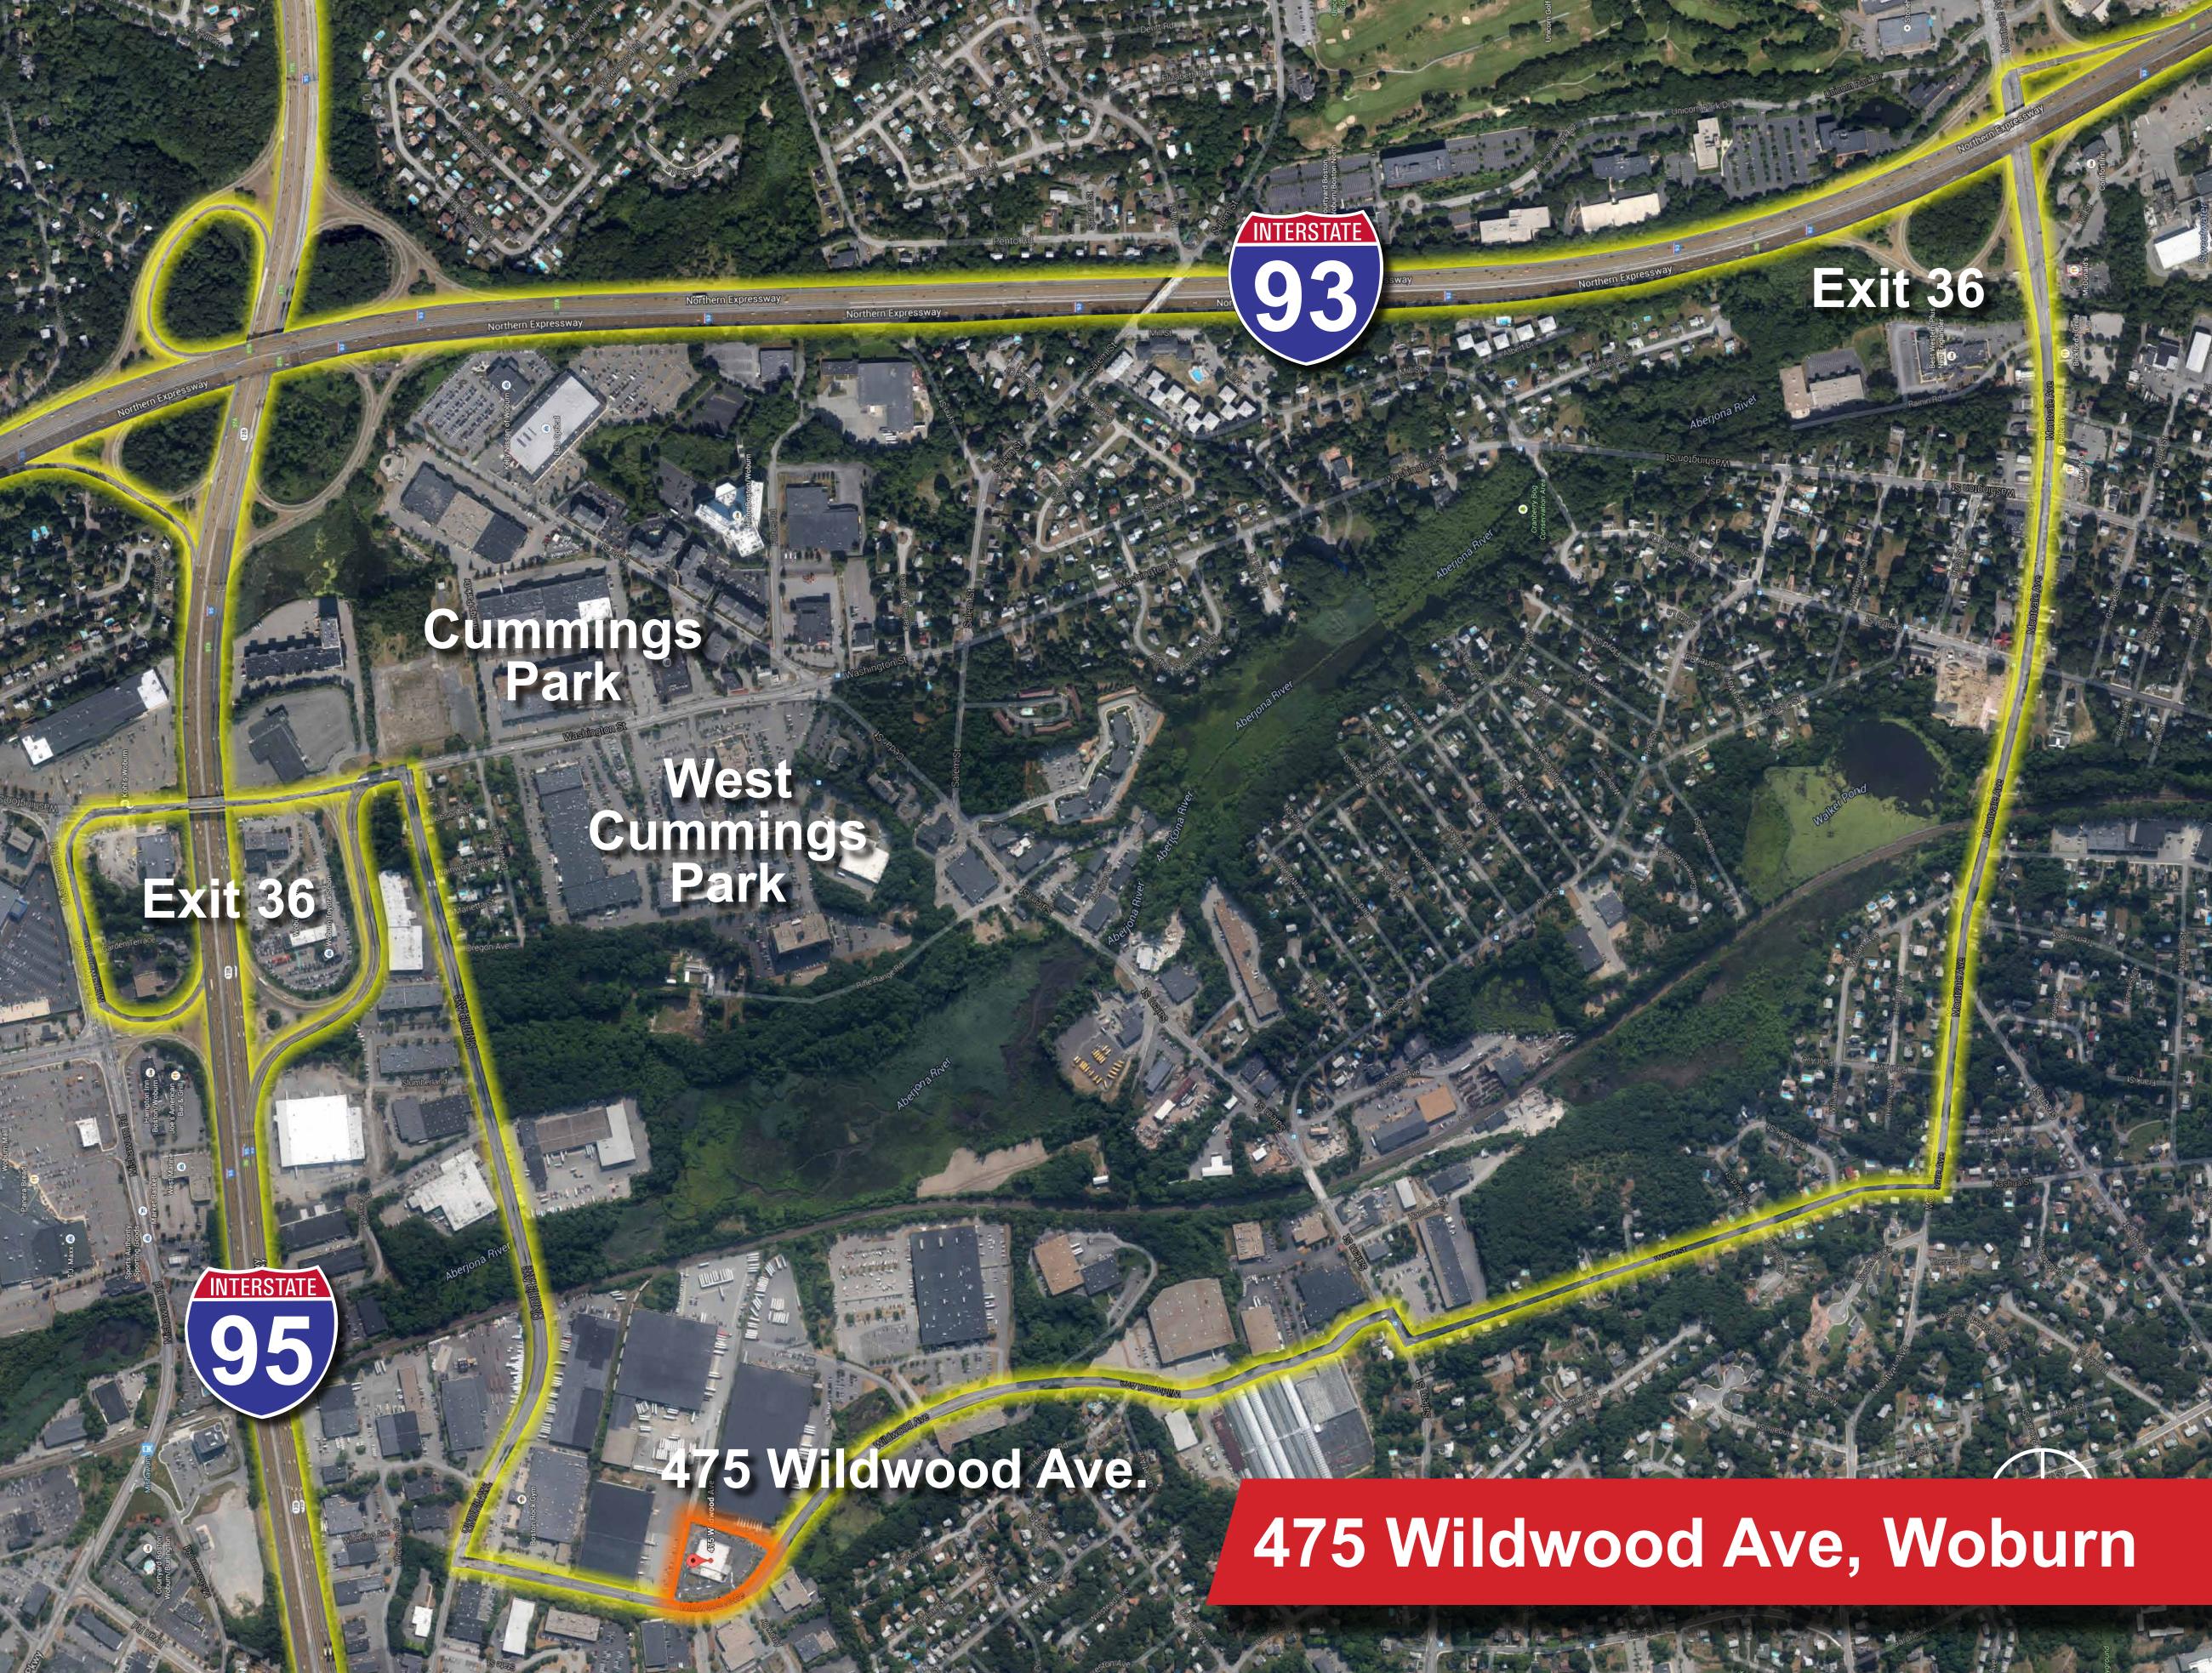

475 Wildwood Ave., Woburn

Central Location, High Quality, Great Value

Wildwood Ave.

Wildwood Avenue is a fully renovated facility conveniently located near the intersection of I-93 and I-95, ideal for companies seeking easy highway access and excellent value. The property offers high-bay garage and light manufacturing space, storage areas, bright offices with large windows, expansive and open spaces for cubicles, conference rooms, a break room, and a full kitchen.

- Recently renovated industrial/flex building
- Conveniently located at the intersection of I-93 and I-95/Route 128
- Brightly lit office space with plenty of large windows
- High-bay garage space, and ample storage on its own private lot with ample parking