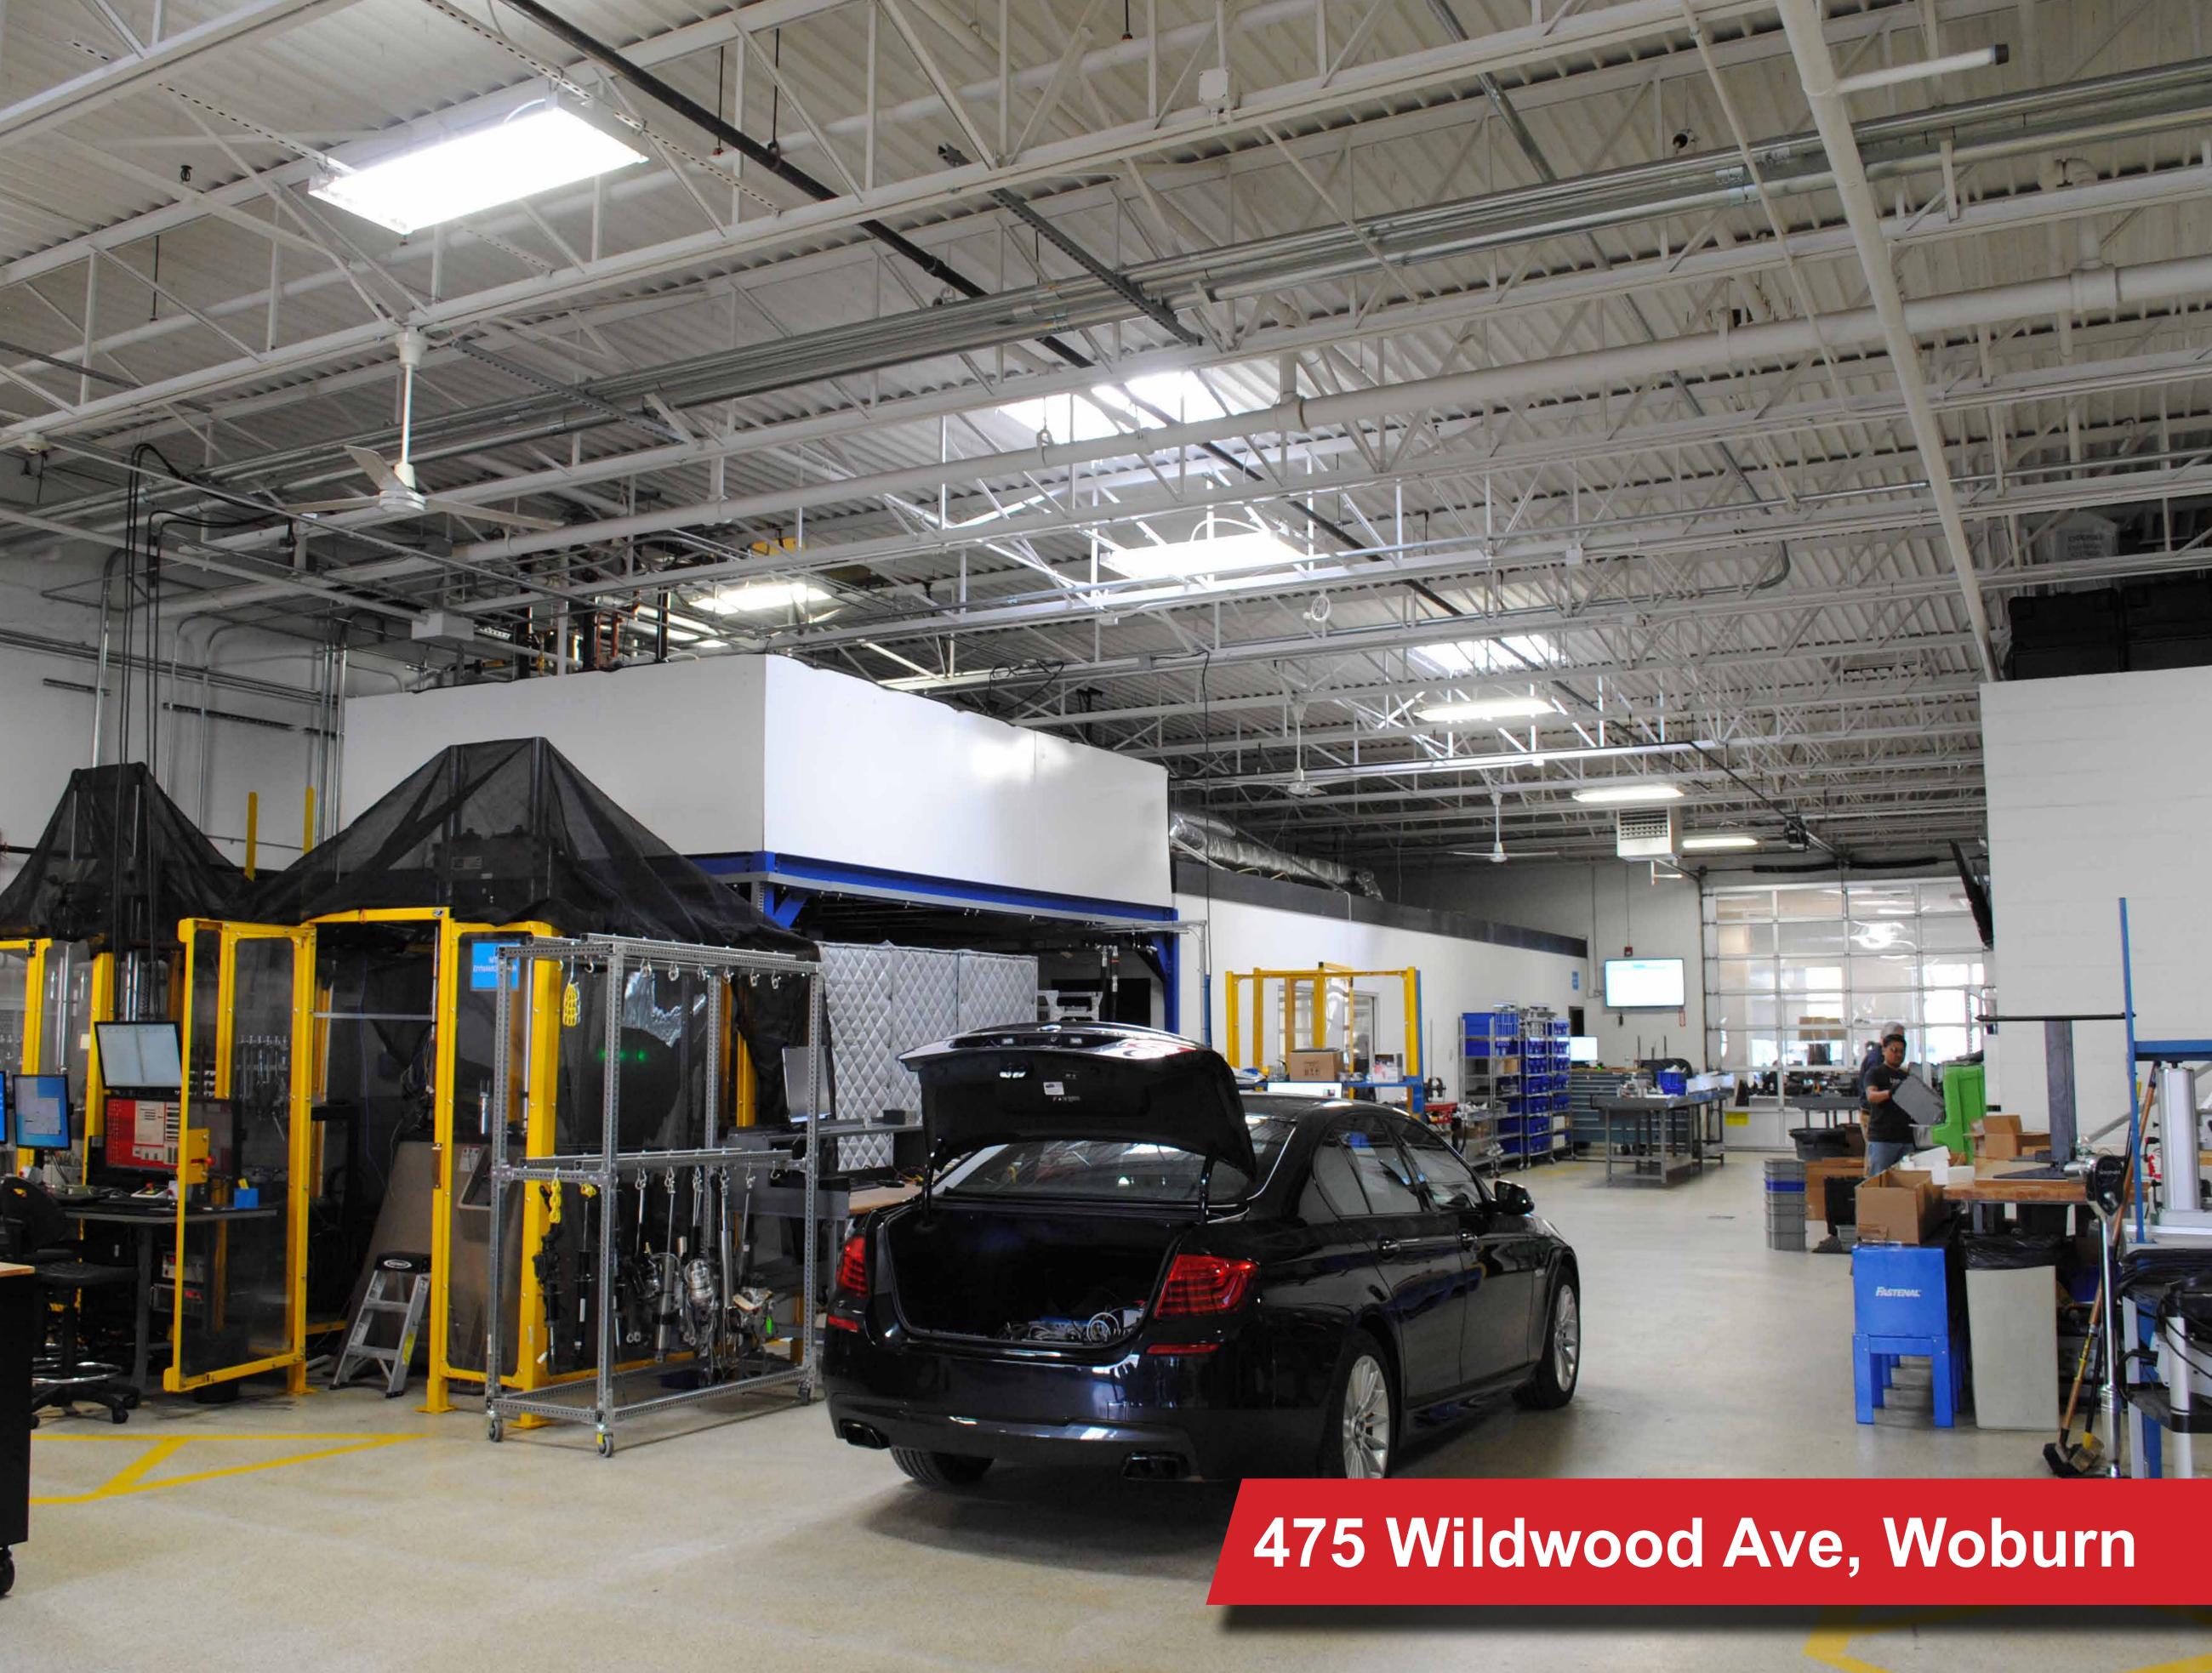

475 Wildwood Ave., Woburn

Central Location, High Quality, Great Value

Wildwood Ave.

Wildwood Avenue is a fully renovated facility conveniently located near the intersection of I-93 and I-95, ideal for companies seeking easy highway access and excellent value. The property offers high-bay garage and light manufacturing space, storage areas, bright offices with large windows, expansive and open spaces for cubicles, conference rooms, a break room, and a full kitchen.

- Recently renovated industrial/flex building
- Conveniently located at the intersection of I-93 and I-95/Route 128
- Brightly lit office space with plenty of large windows
- High-bay garage space, and ample storage on its own private lot with ample parking