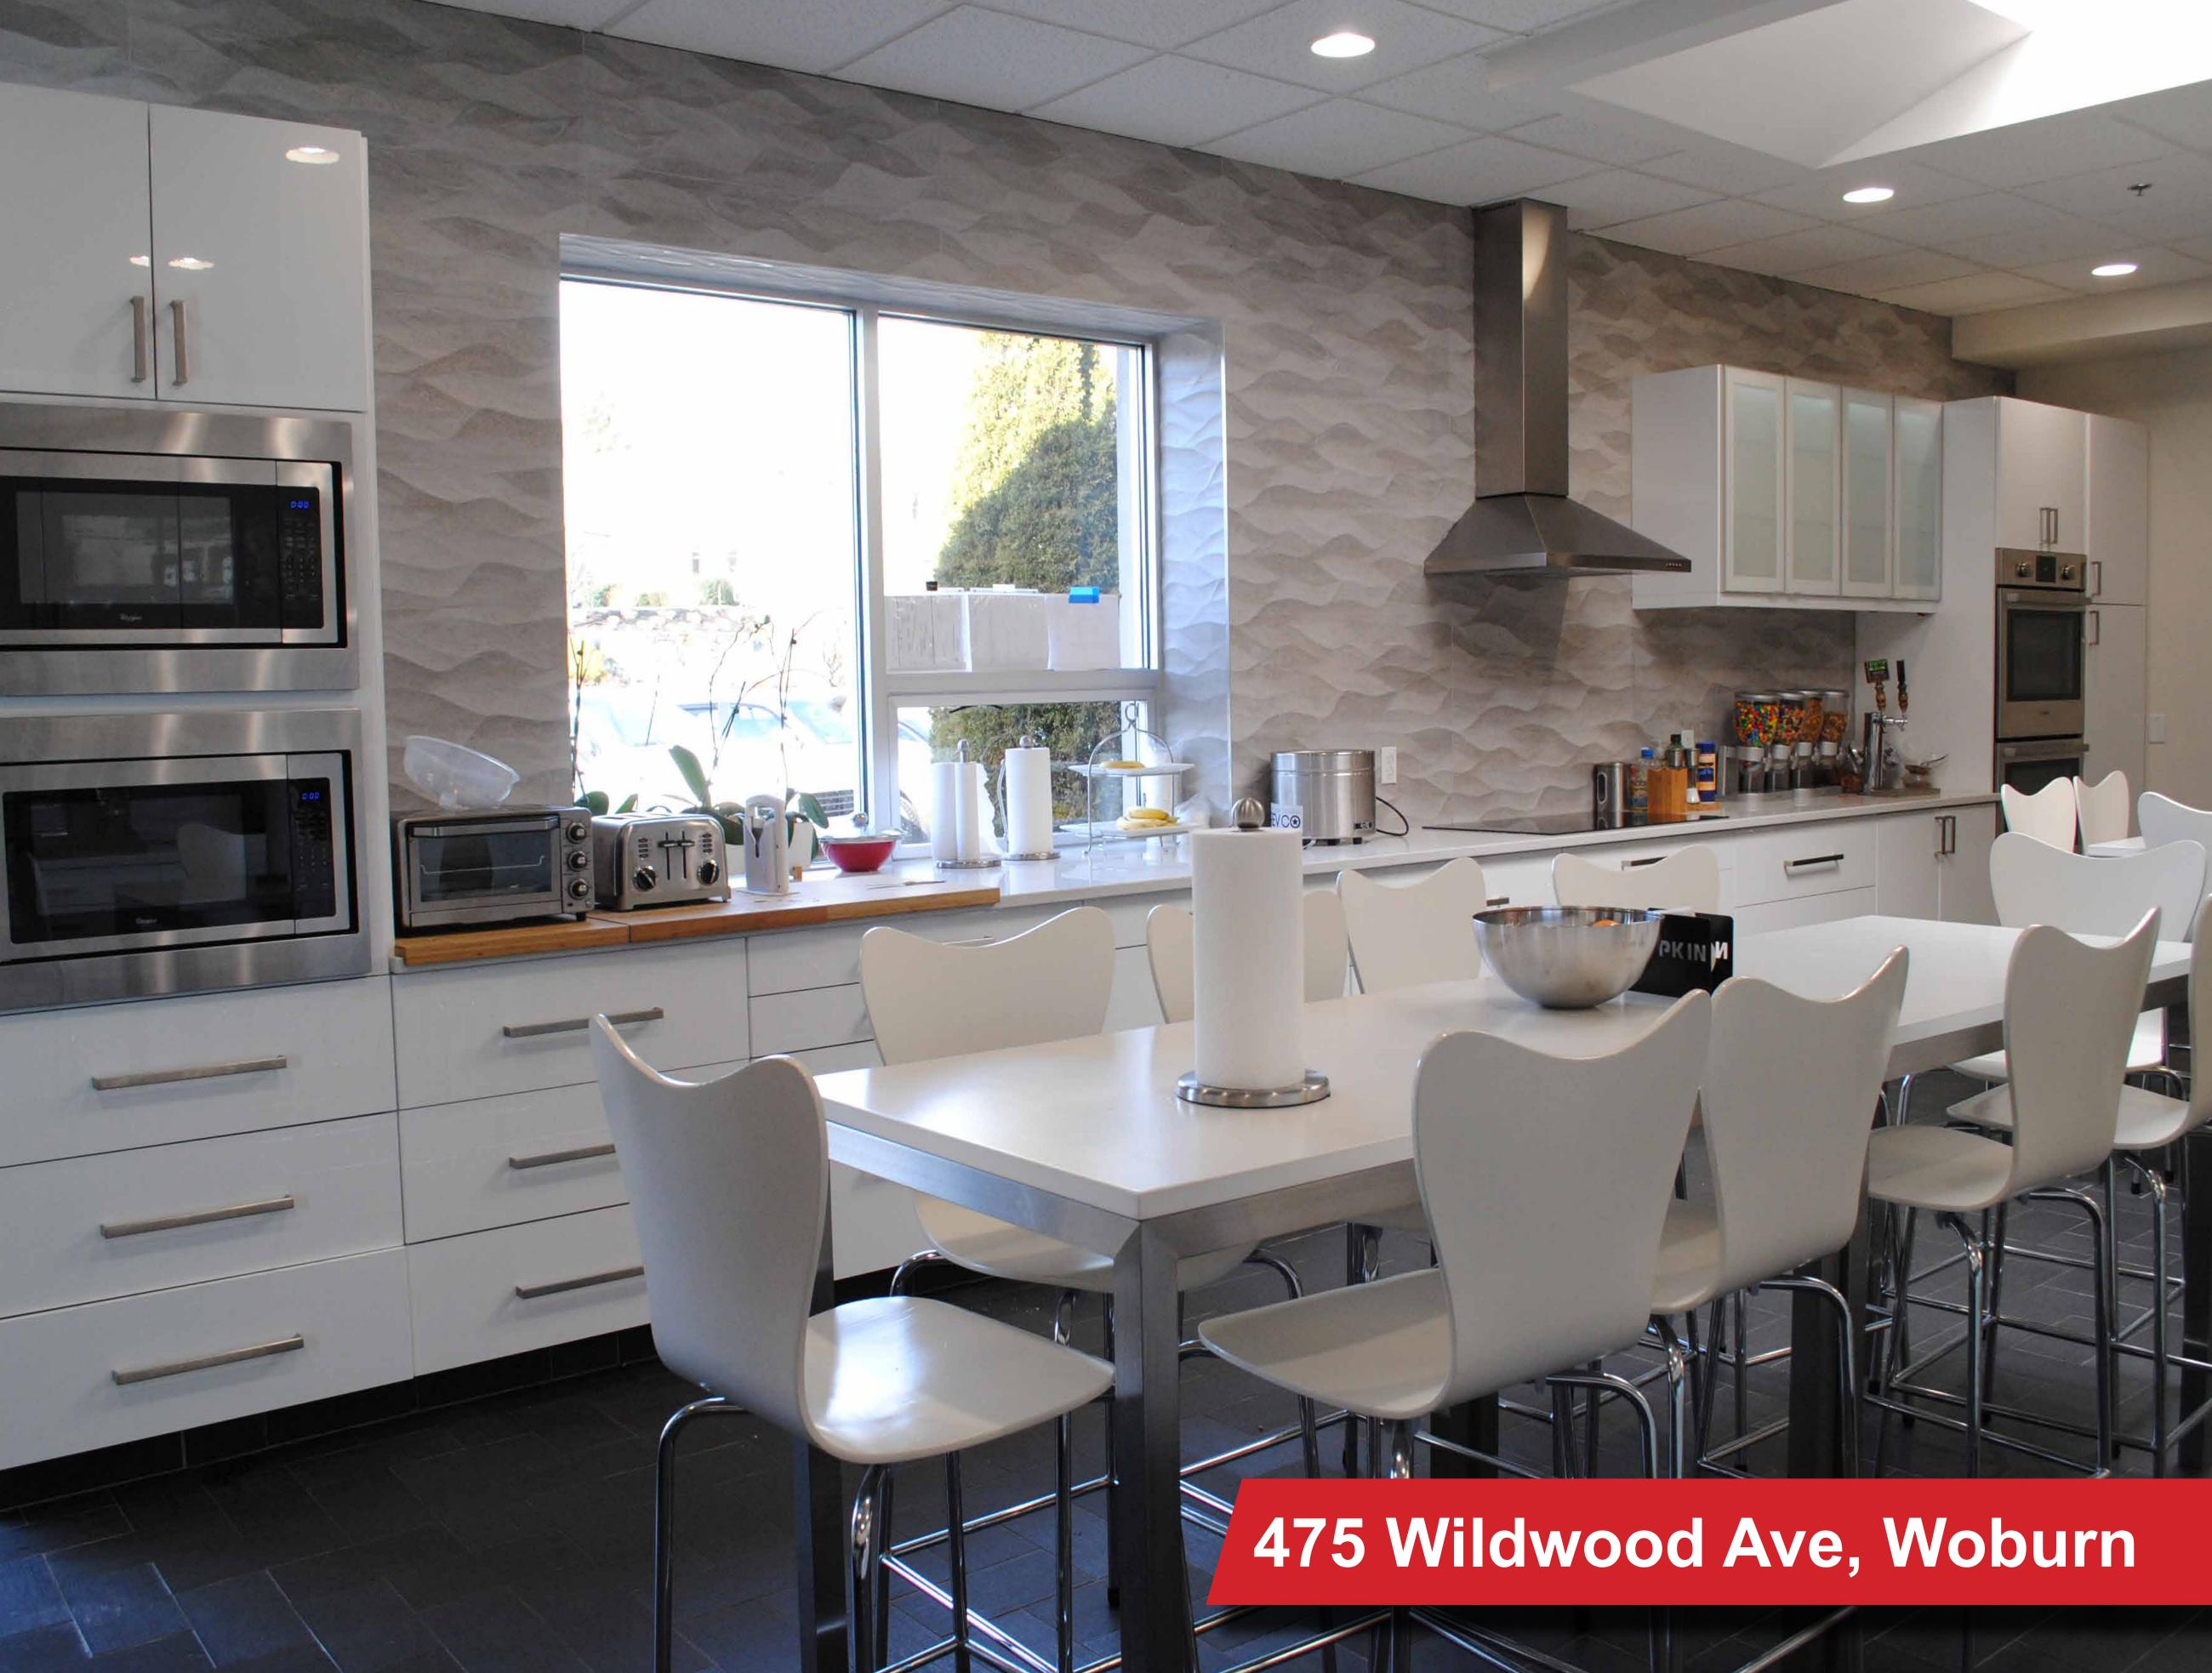

475 Wildwood Ave., Woburn

Central Location, High Quality, Great Value

Wildwood Ave.

Wildwood Avenue is a fully renovated facility conveniently located near the intersection of I-93 and I-95, ideal for companies seeking easy highway access and excellent value. The property offers high-bay garage and light manufacturing space, storage areas, bright offices with large windows, expansive and open spaces for cubicles, conference rooms, a break room, and a full kitchen.