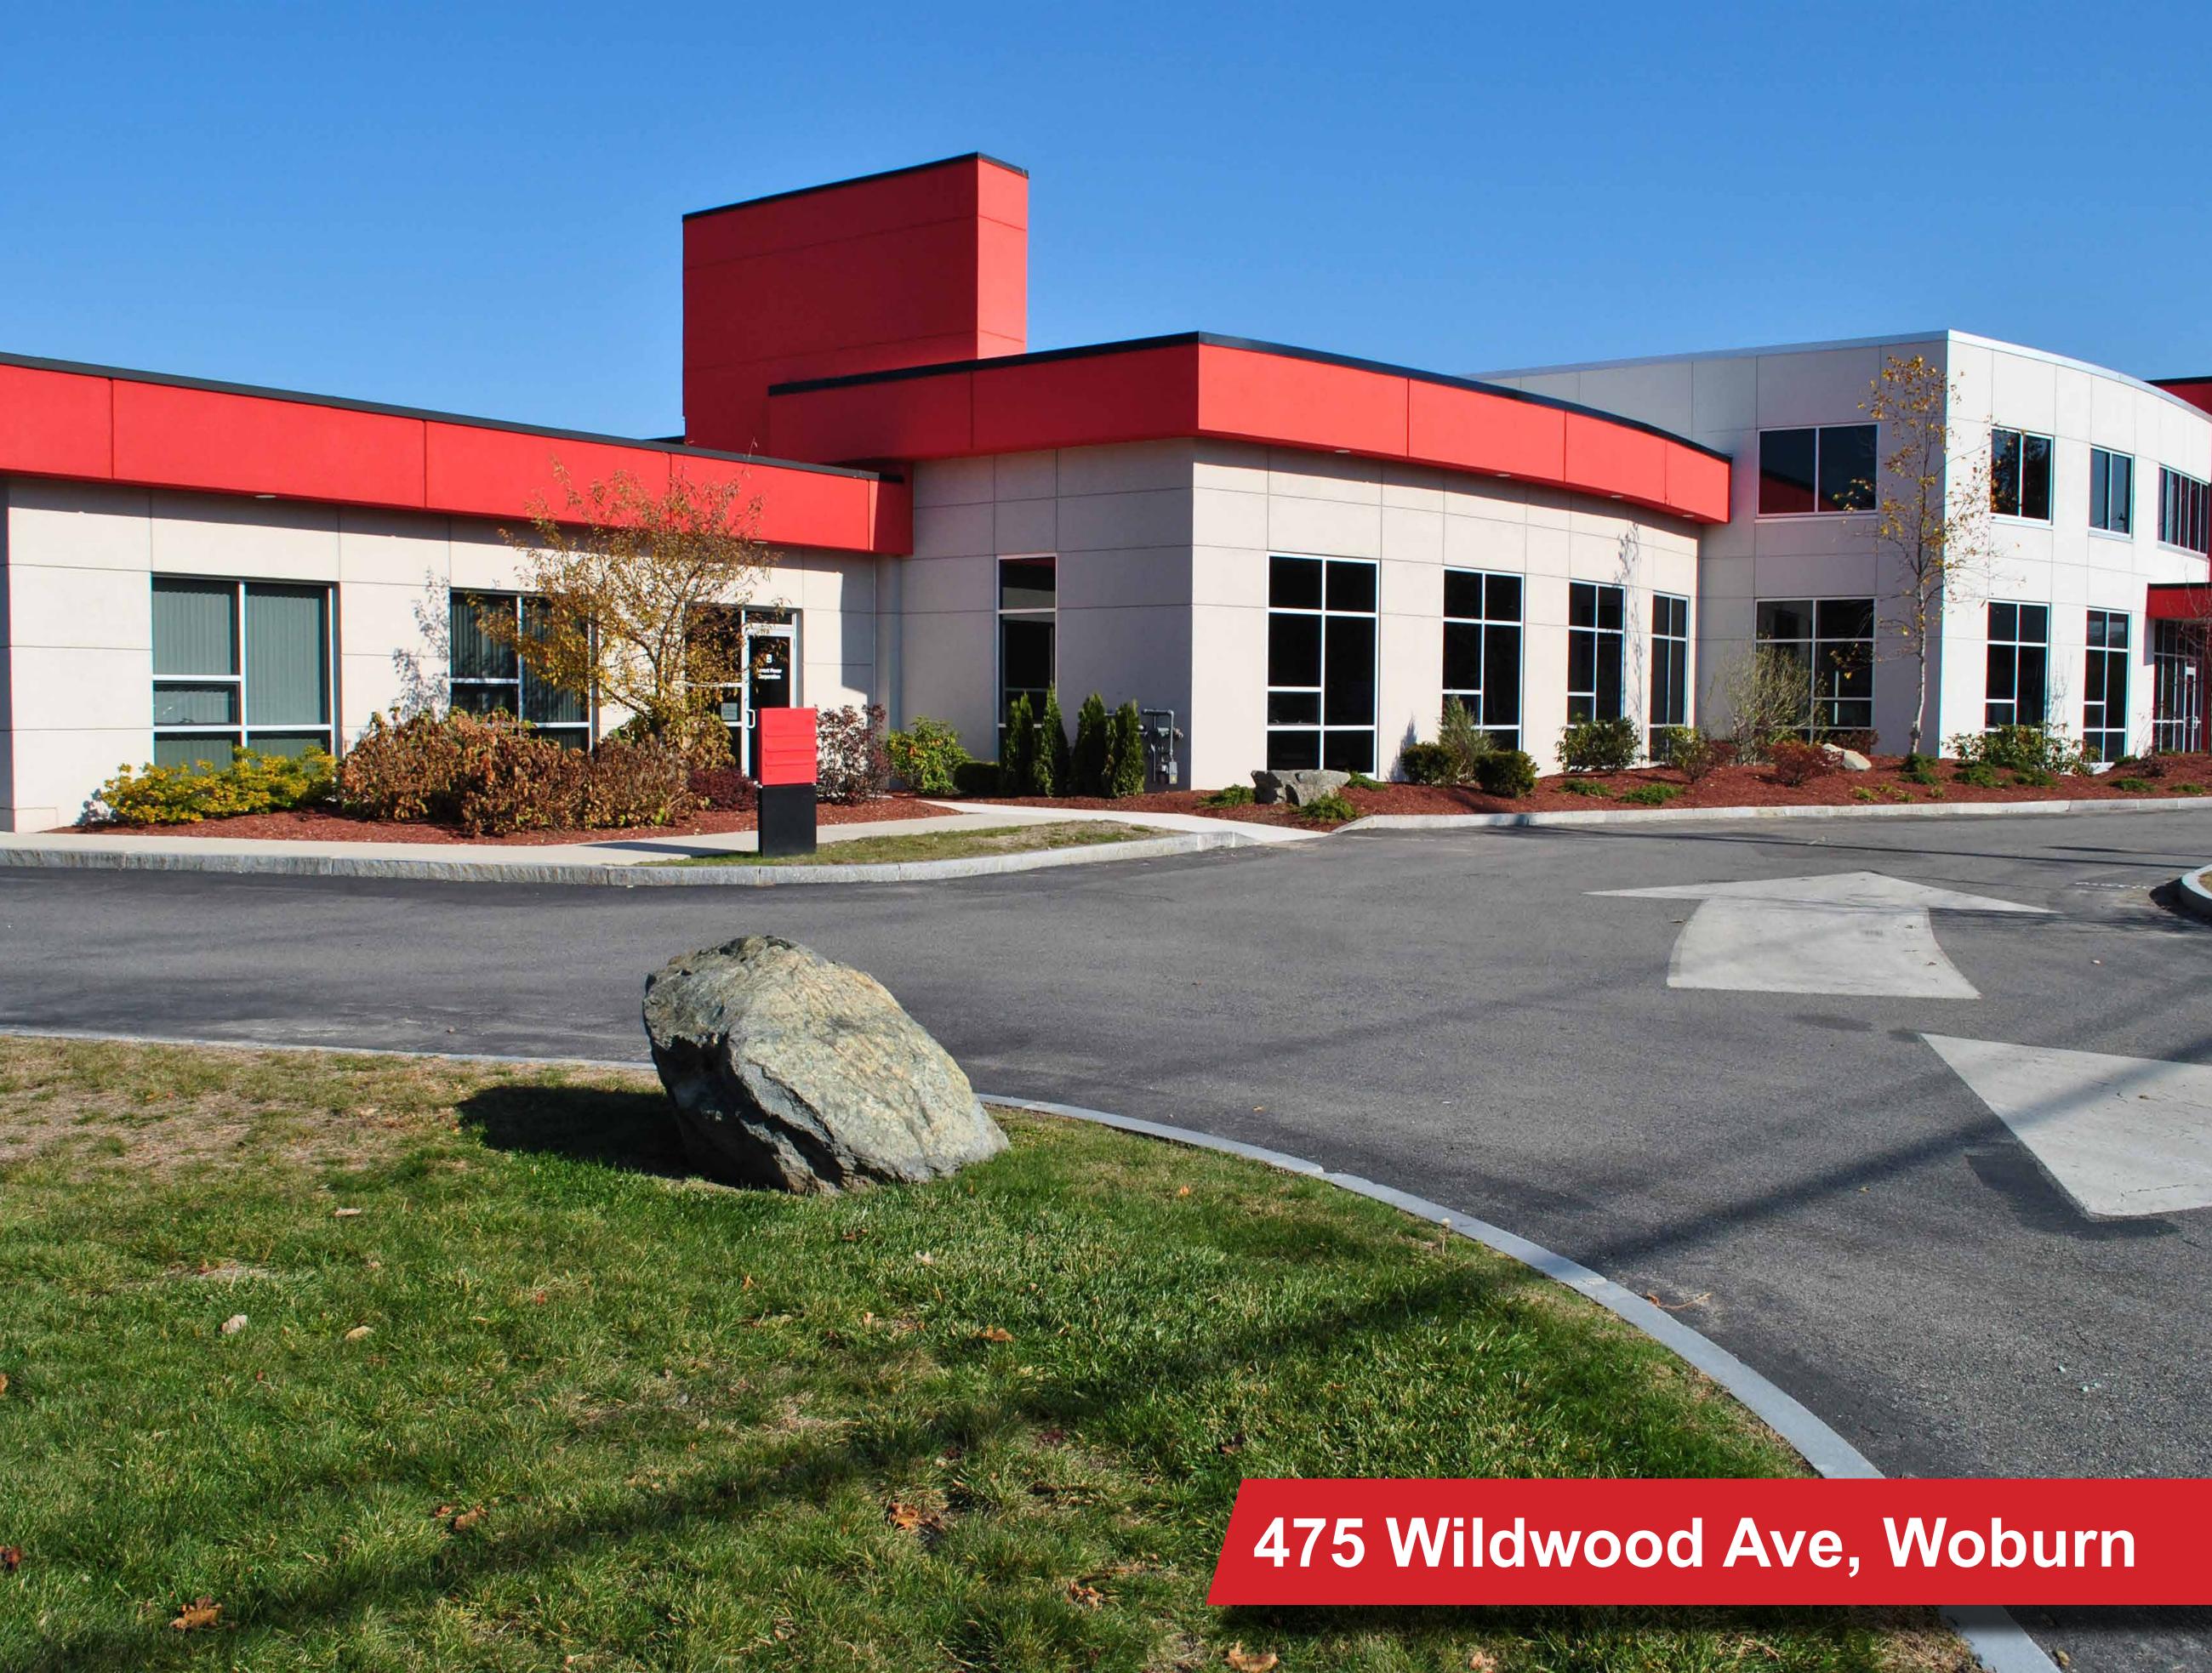

475 Wildwood Ave., Woburn

Central Location, High Quality, Great Value

Wildwood Ave.

Wildwood Avenue is a fully renovated facility conveniently located near the intersection of I-93 and I-95, ideal for companies seeking easy highway access and excellent value. The property offers high-bay garage and light manufacturing space, storage areas, bright offices with large windows, expansive and open spaces for cubicles, conference rooms, a break room, and a full kitchen.

- Recently renovated industrial/flex building
- Conveniently located at the intersection of I-93 and I-95/Route 128
- Brightly lit office space with plenty of large windows
- High-bay garage space, and ample storage on its own private lot with ample parking