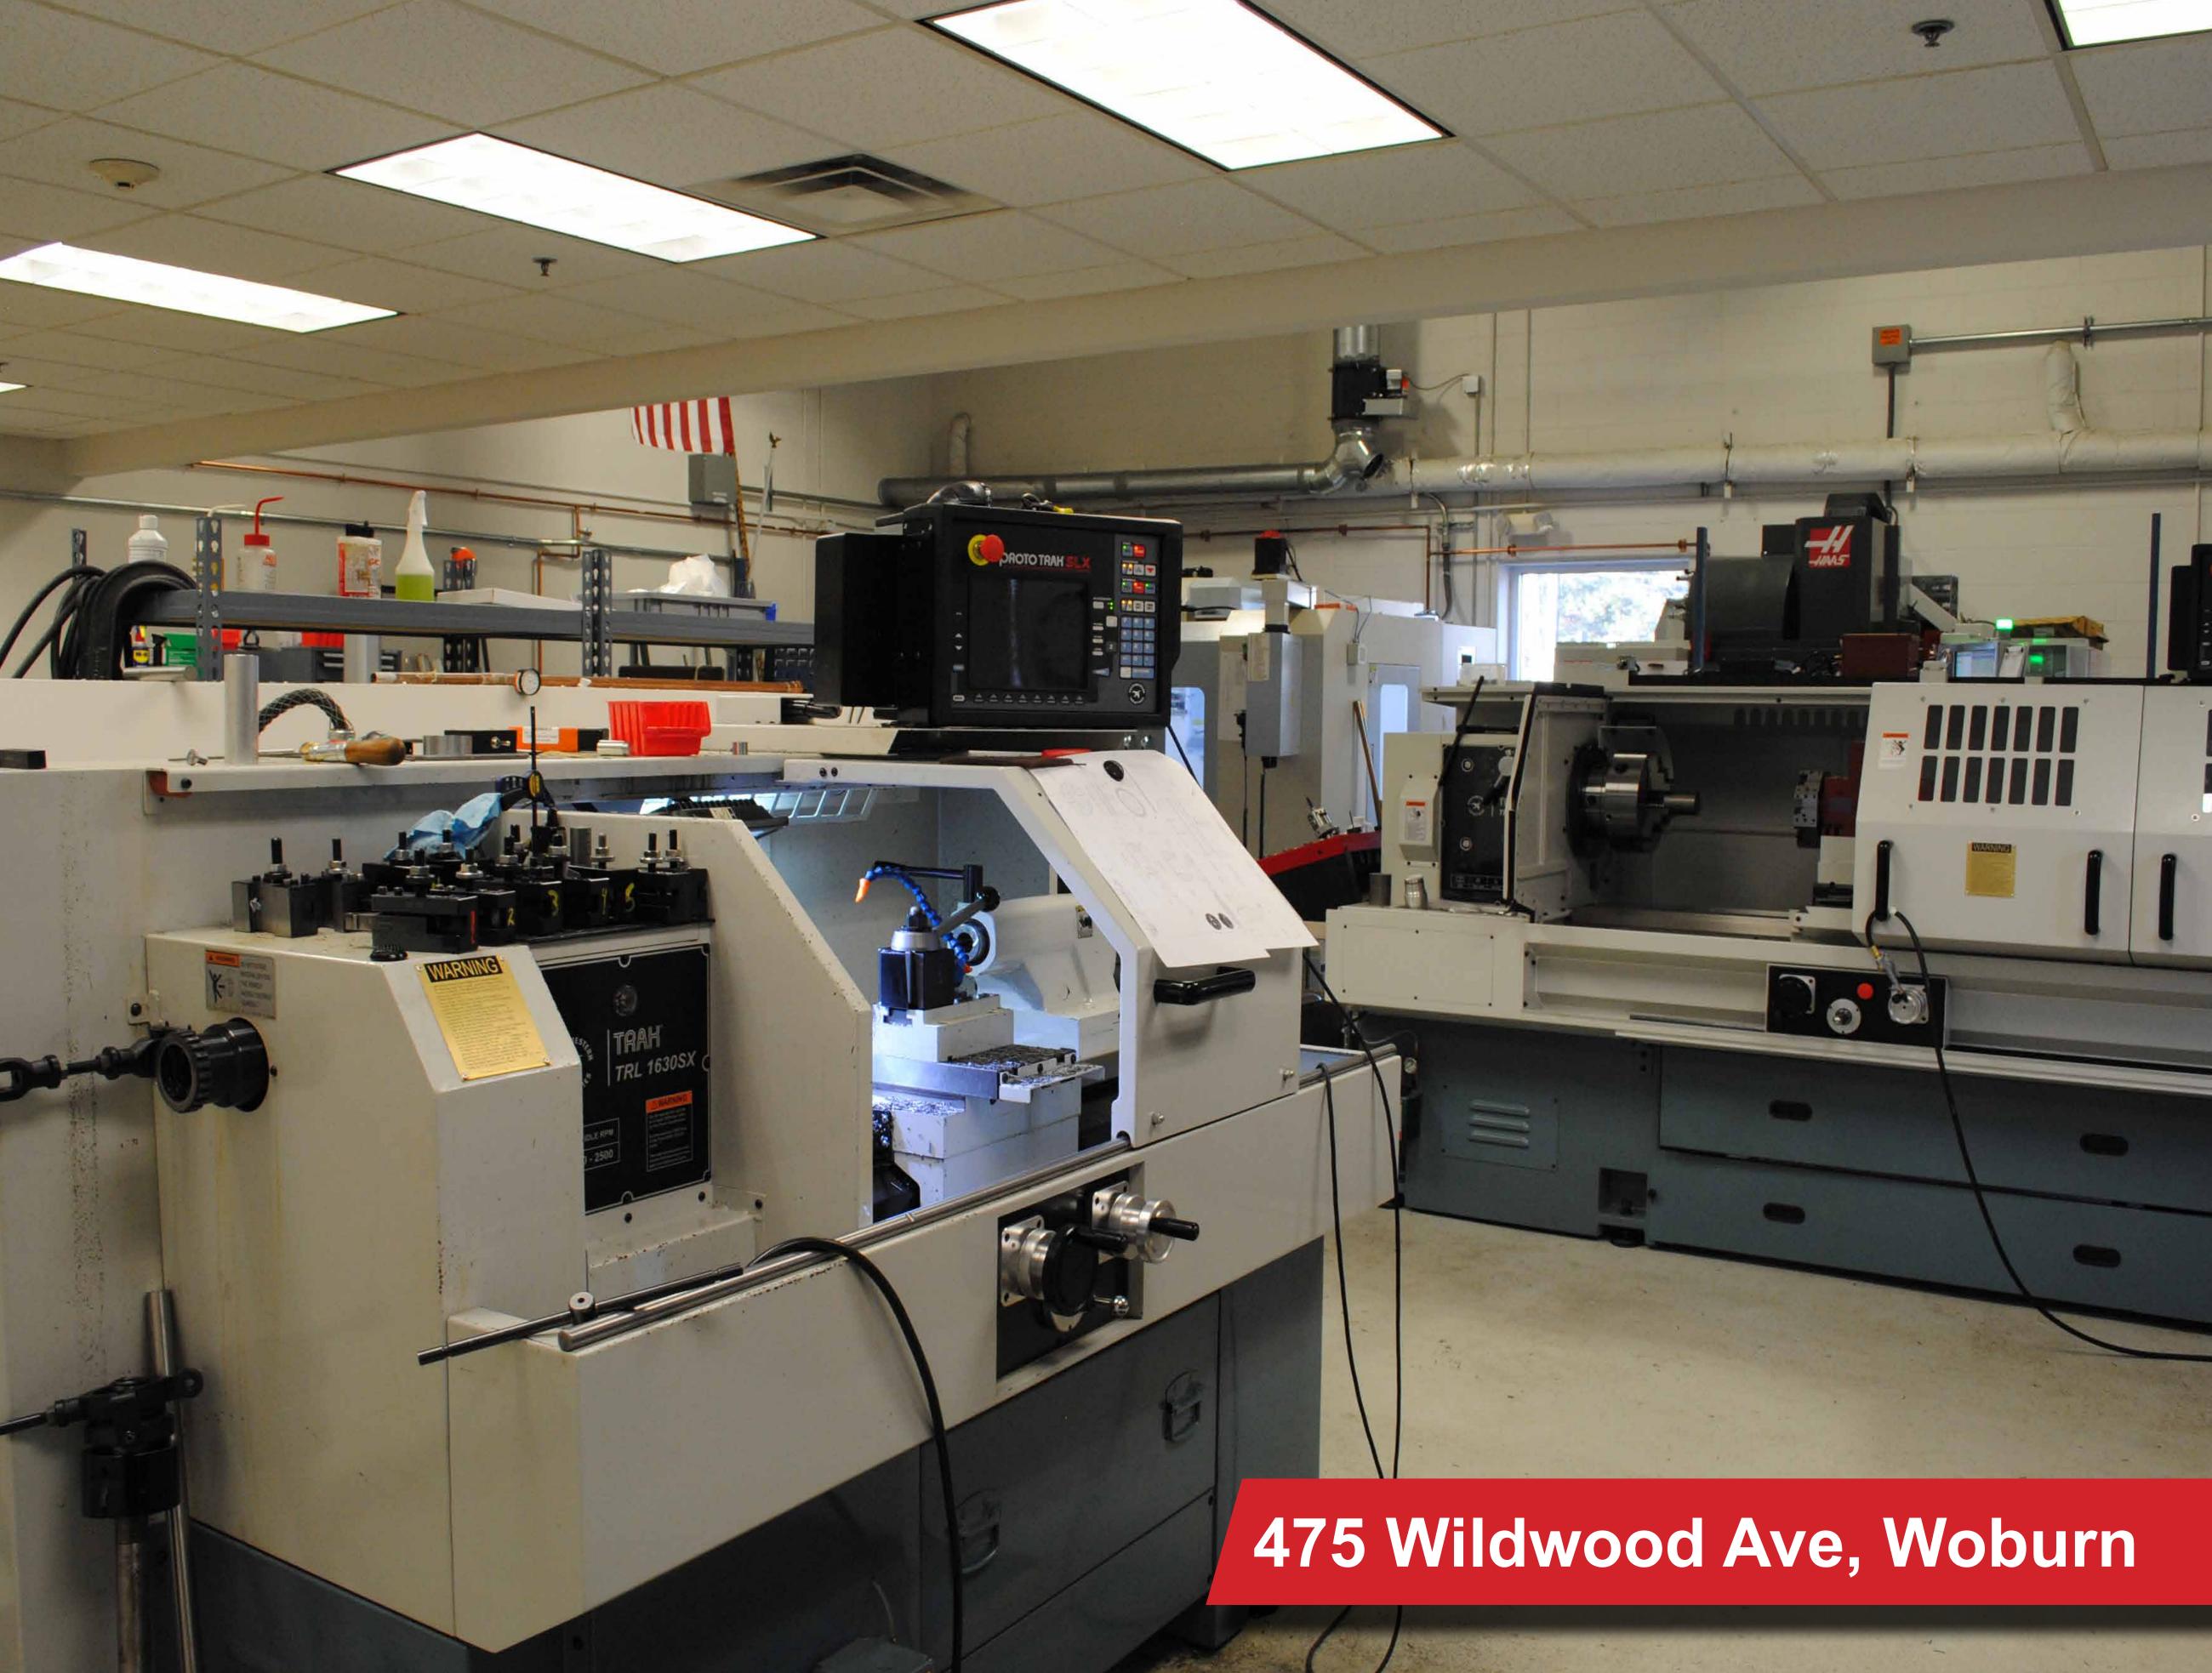

475 Wildwood Ave., Woburn

Central Location, High Quality, Great Value

Wildwood Ave.

Wildwood Avenue is a fully renovated facility conveniently located near the intersection of I-93 and I-95, ideal for companies seeking easy highway access and excellent value. The property offers high-bay garage and light manufacturing space, storage areas, bright offices with large windows, expansive and open spaces for cubicles, conference rooms, a break room, and a full kitchen.

- Recently renovated industrial/flex building
- Conveniently located at the intersection of I-93 and I-95/Route 128
- Brightly lit office space with plenty of large windows
- High-bay garage space, and ample storage on its own private lot with ample parking