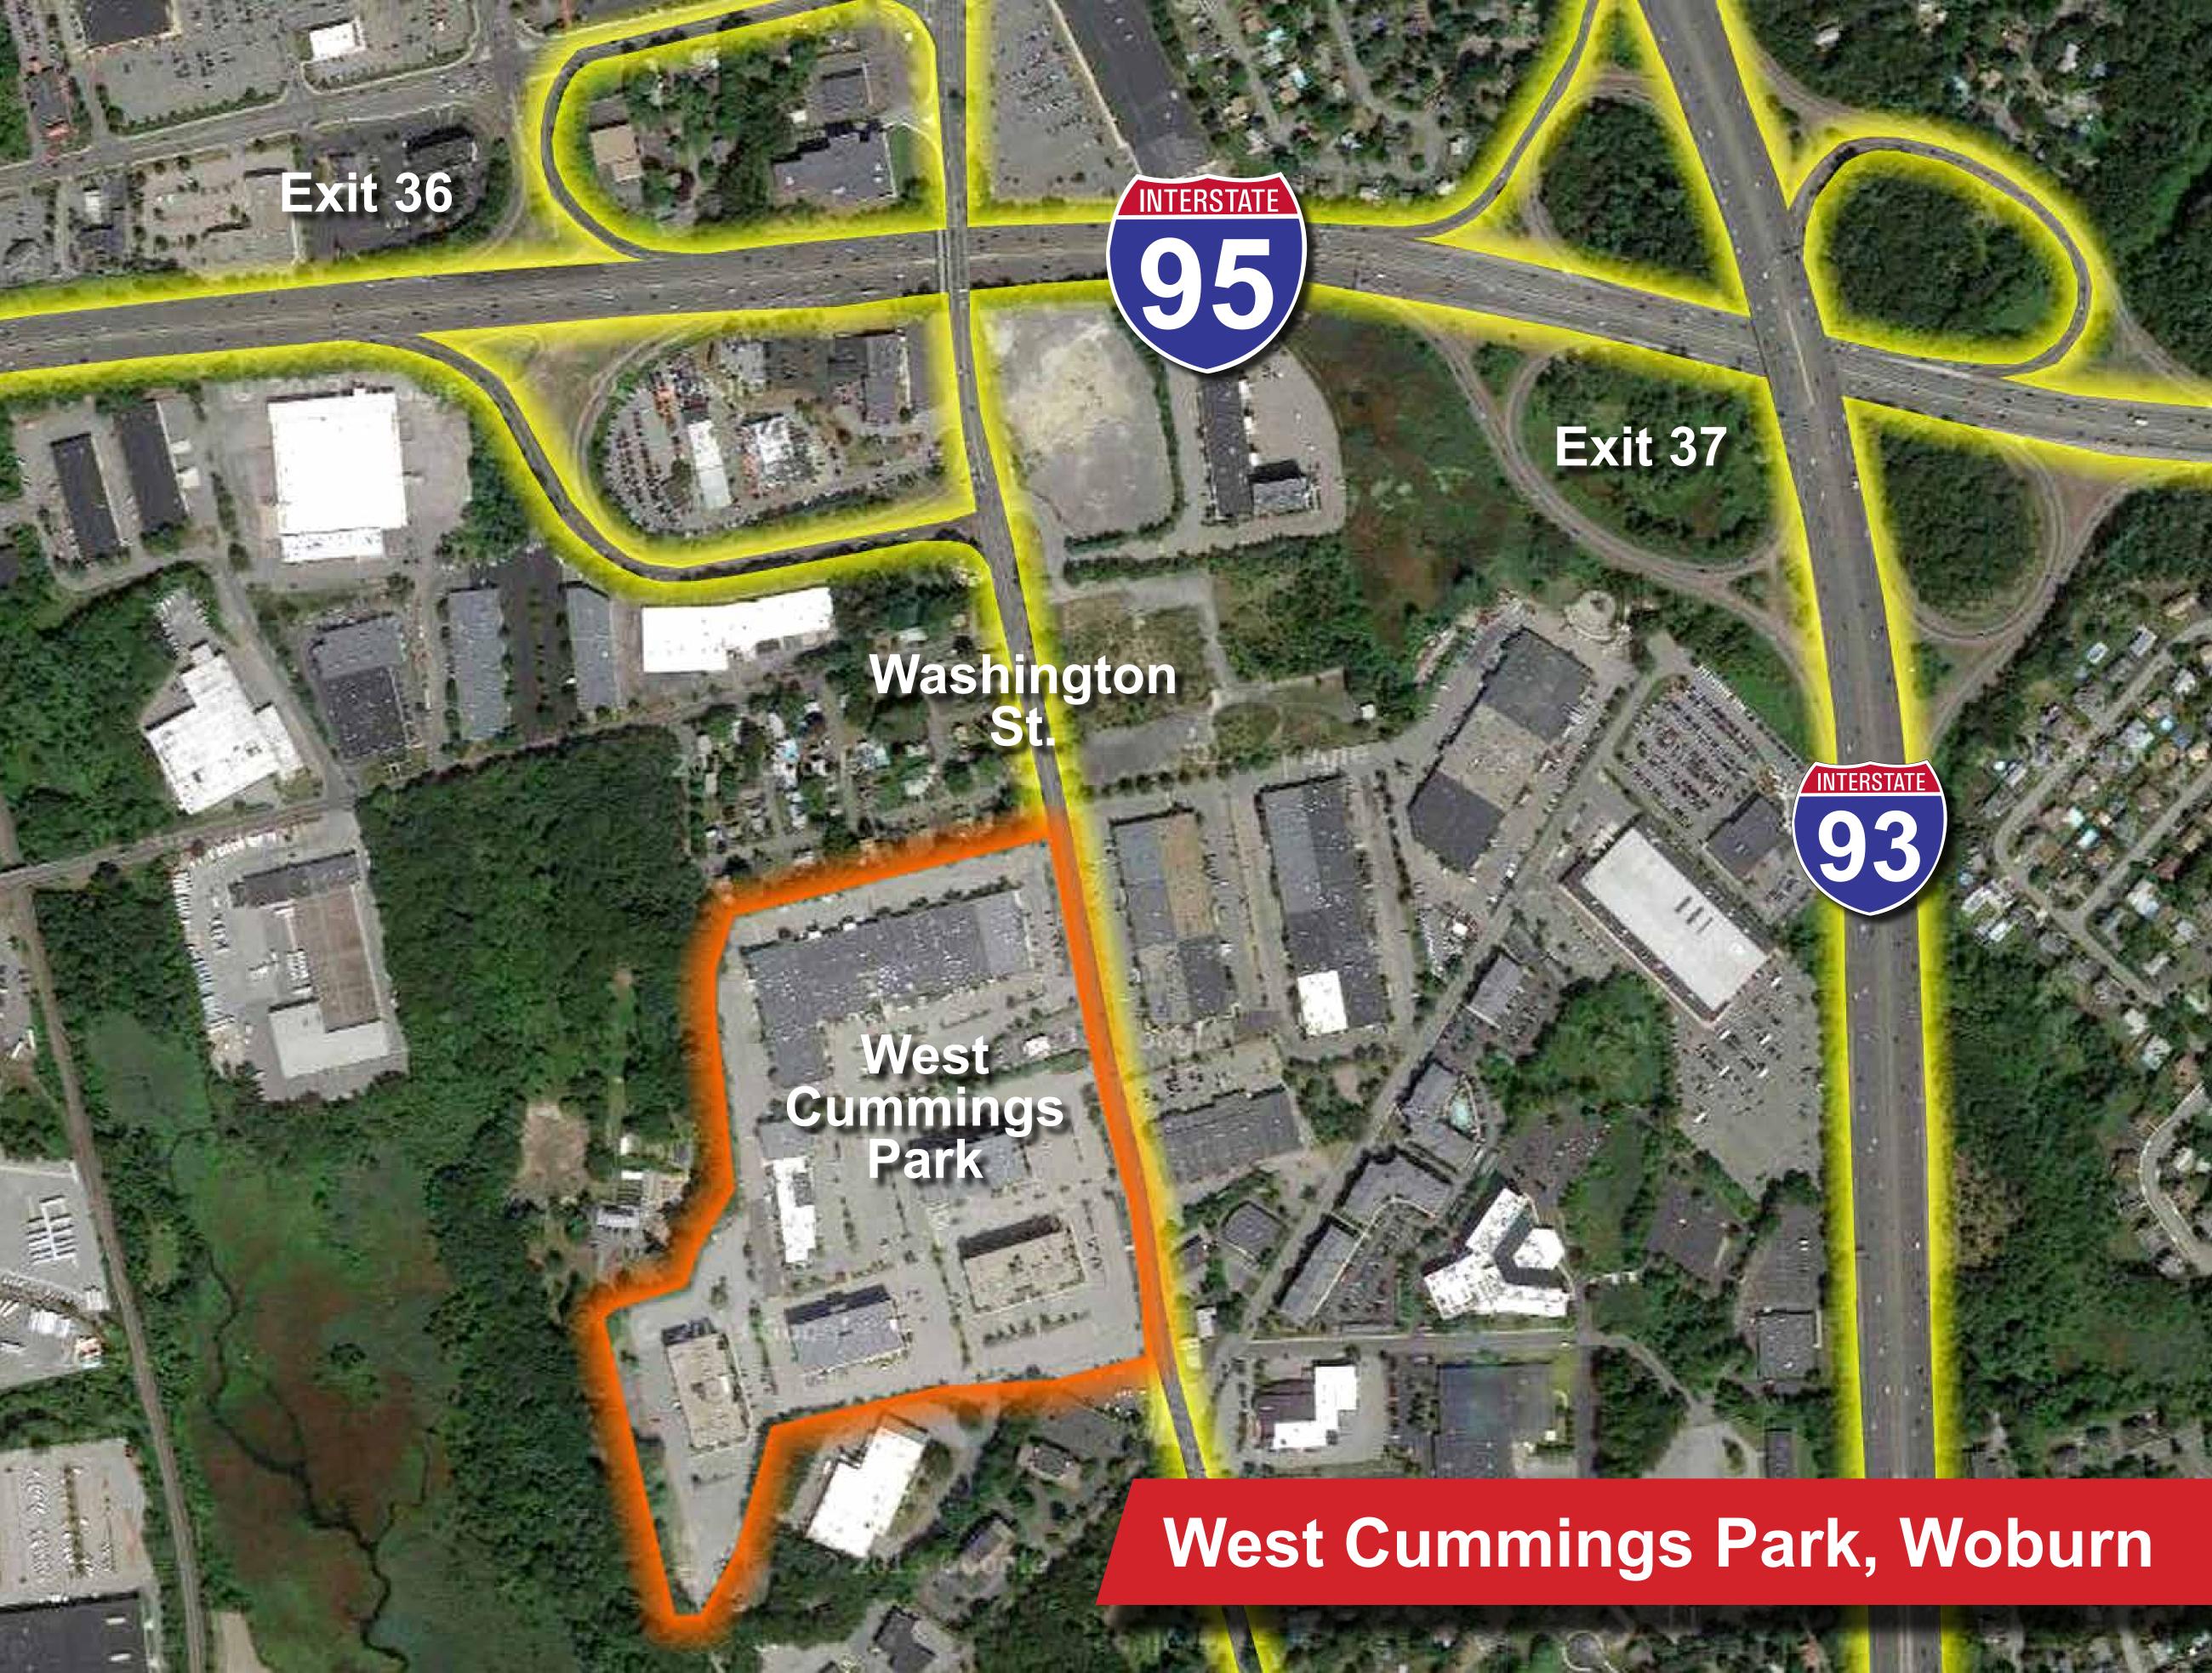

#### West Cummings Park

At the intersection of I-93 and I-95 (Route 128) in Woburn, West Cummings Park offers the ideal location for business success. Easy access, high visibility, adjacent public transportation, and competitive rates make this one of the most desirable business addresses north of Boston. In addition, convenient on-site amenities – such as a dry cleaner, daycare, convenience store, banking and dozens of physicians' offices – help simplify the workday routine.

- 10-minute drive from Boston and Cambridge
- MBTA bus and commuter rail service
- Many restaurants, hotels, and retail shops within walking distance
- Growing cluster of life science firms
- Many options available to suit any need