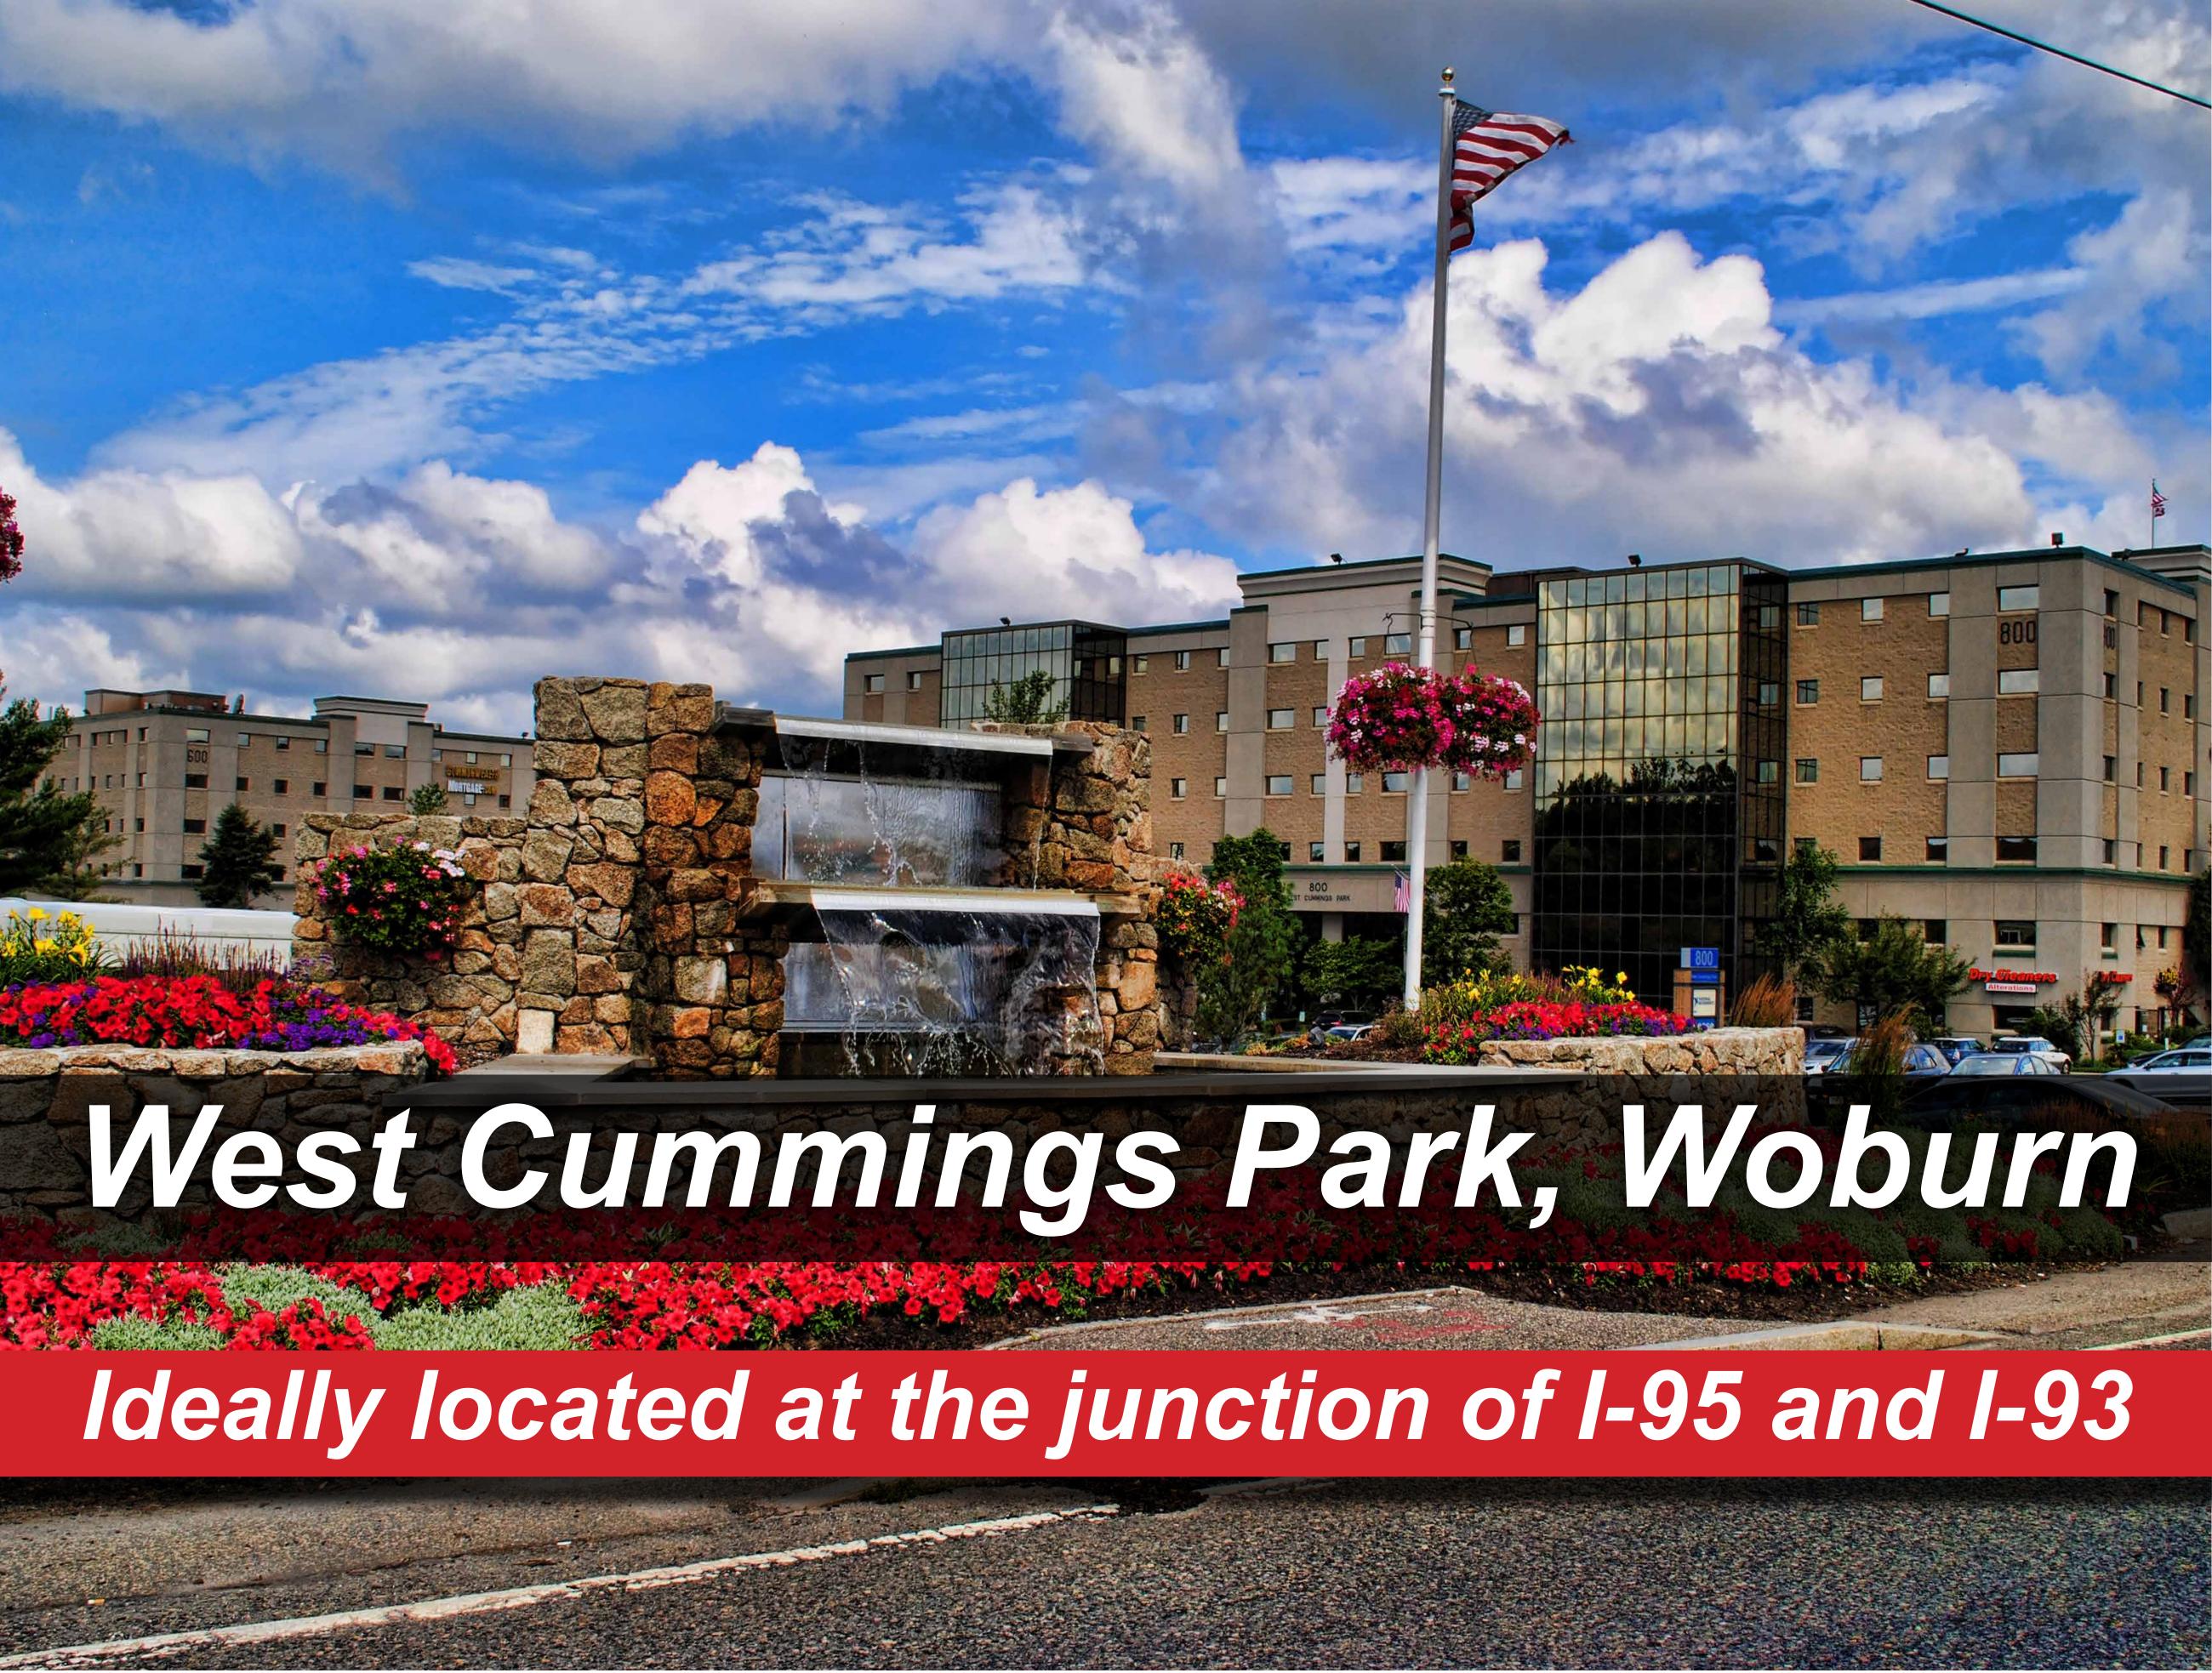

#### West Cummings Park

At the intersection of I-93 and I-95 (Route 128) in Woburn, West Cummings Park offers the ideal location for business success. Easy access, high visibility, adjacent public transportation, and competitive rates make this one of the most desirable business addresses north of Boston. In addition, convenient on-site amenities – such as a dry cleaner, daycare, convenience store, banking and dozens of physicians' offices – help simplify the workday routine.

West Cummings Park, Woburn

Cummings Properties operates its own 342-person year-round staff including all maintenance and construction trades. It also employs full-time locally based leasing managers, architects, engineers, in-house attorneys, etc., to better serve you.