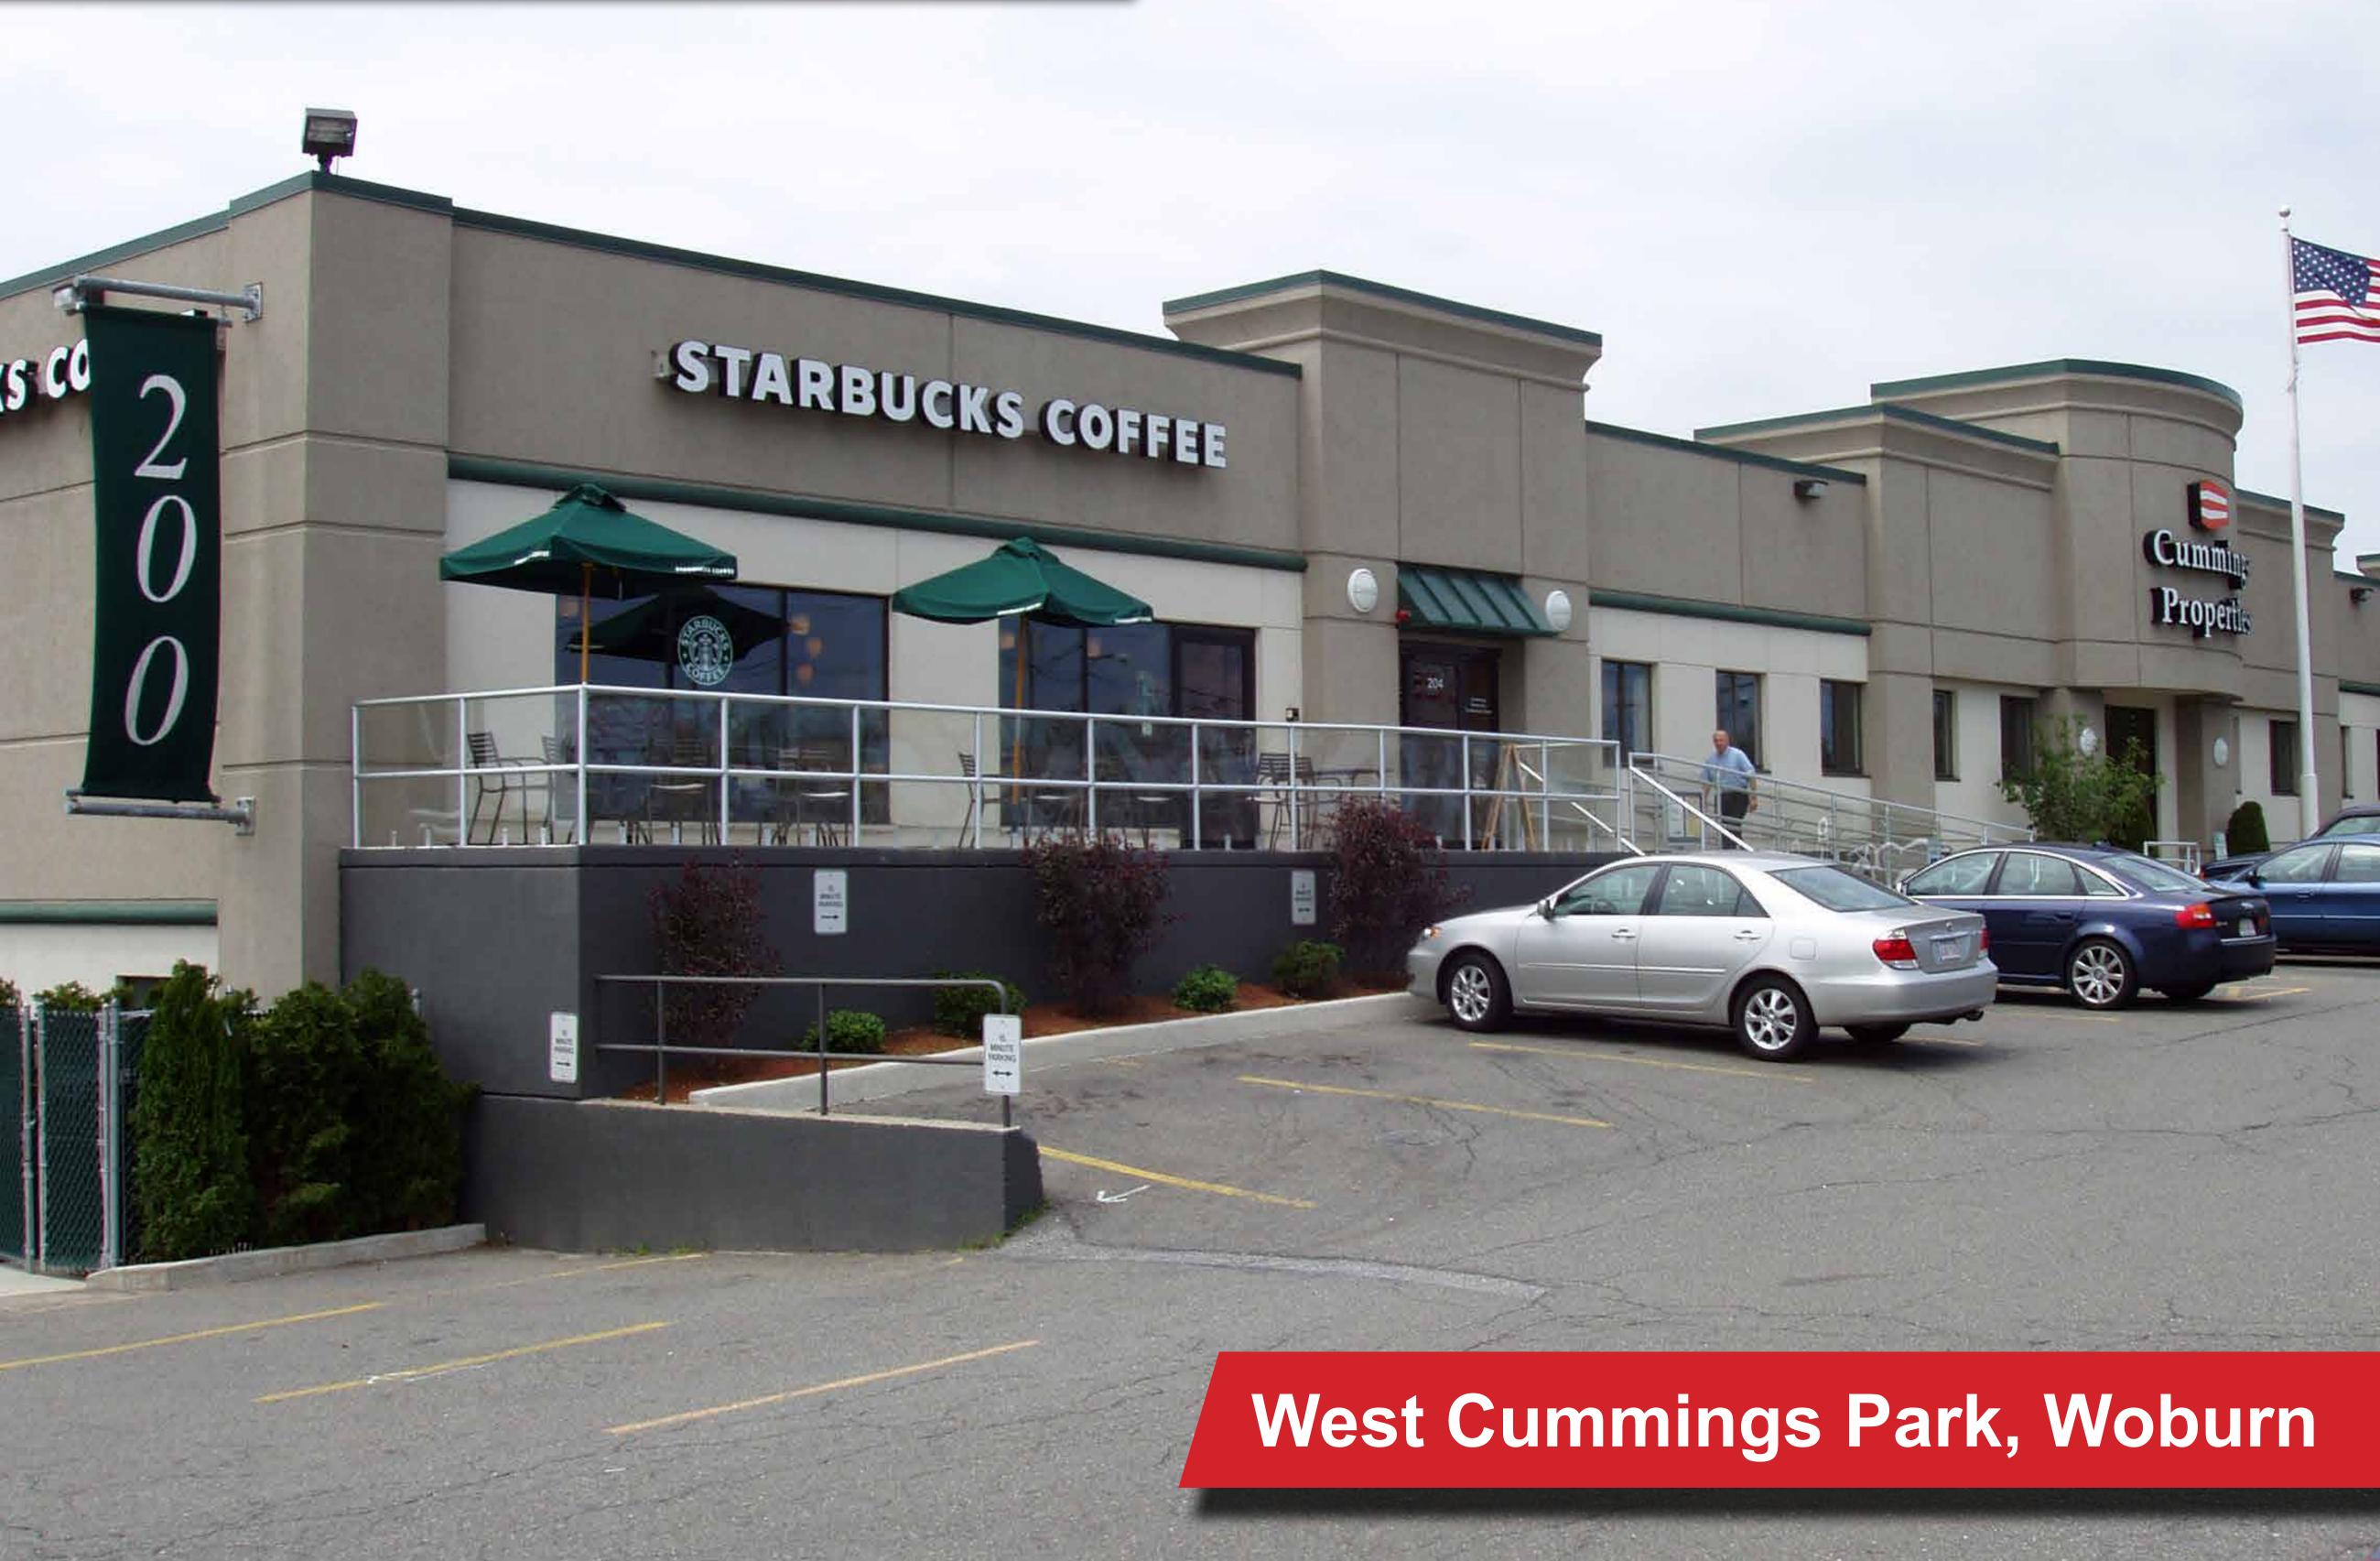

#### West Cummings Park

At the intersection of I-93 and I-95 (Route 128) in Woburn, West Cummings Park offers the ideal location for business success. Easy access, high visibility, adjacent public transportation, and competitive rates make this one of the most desirable business addresses north of Boston. In addition, convenient on-site amenities – such as a dry cleaner, daycare, convenience store, banking and dozens of physicians' offices – help simplify the workday routine.

- 10-minute drive from Boston and Cambridge
- MBTA bus and commuter rail service
- Many restaurants, hotels, and retail shops within walking distance
- Growing cluster of life science firms
- Many options available to suit any need