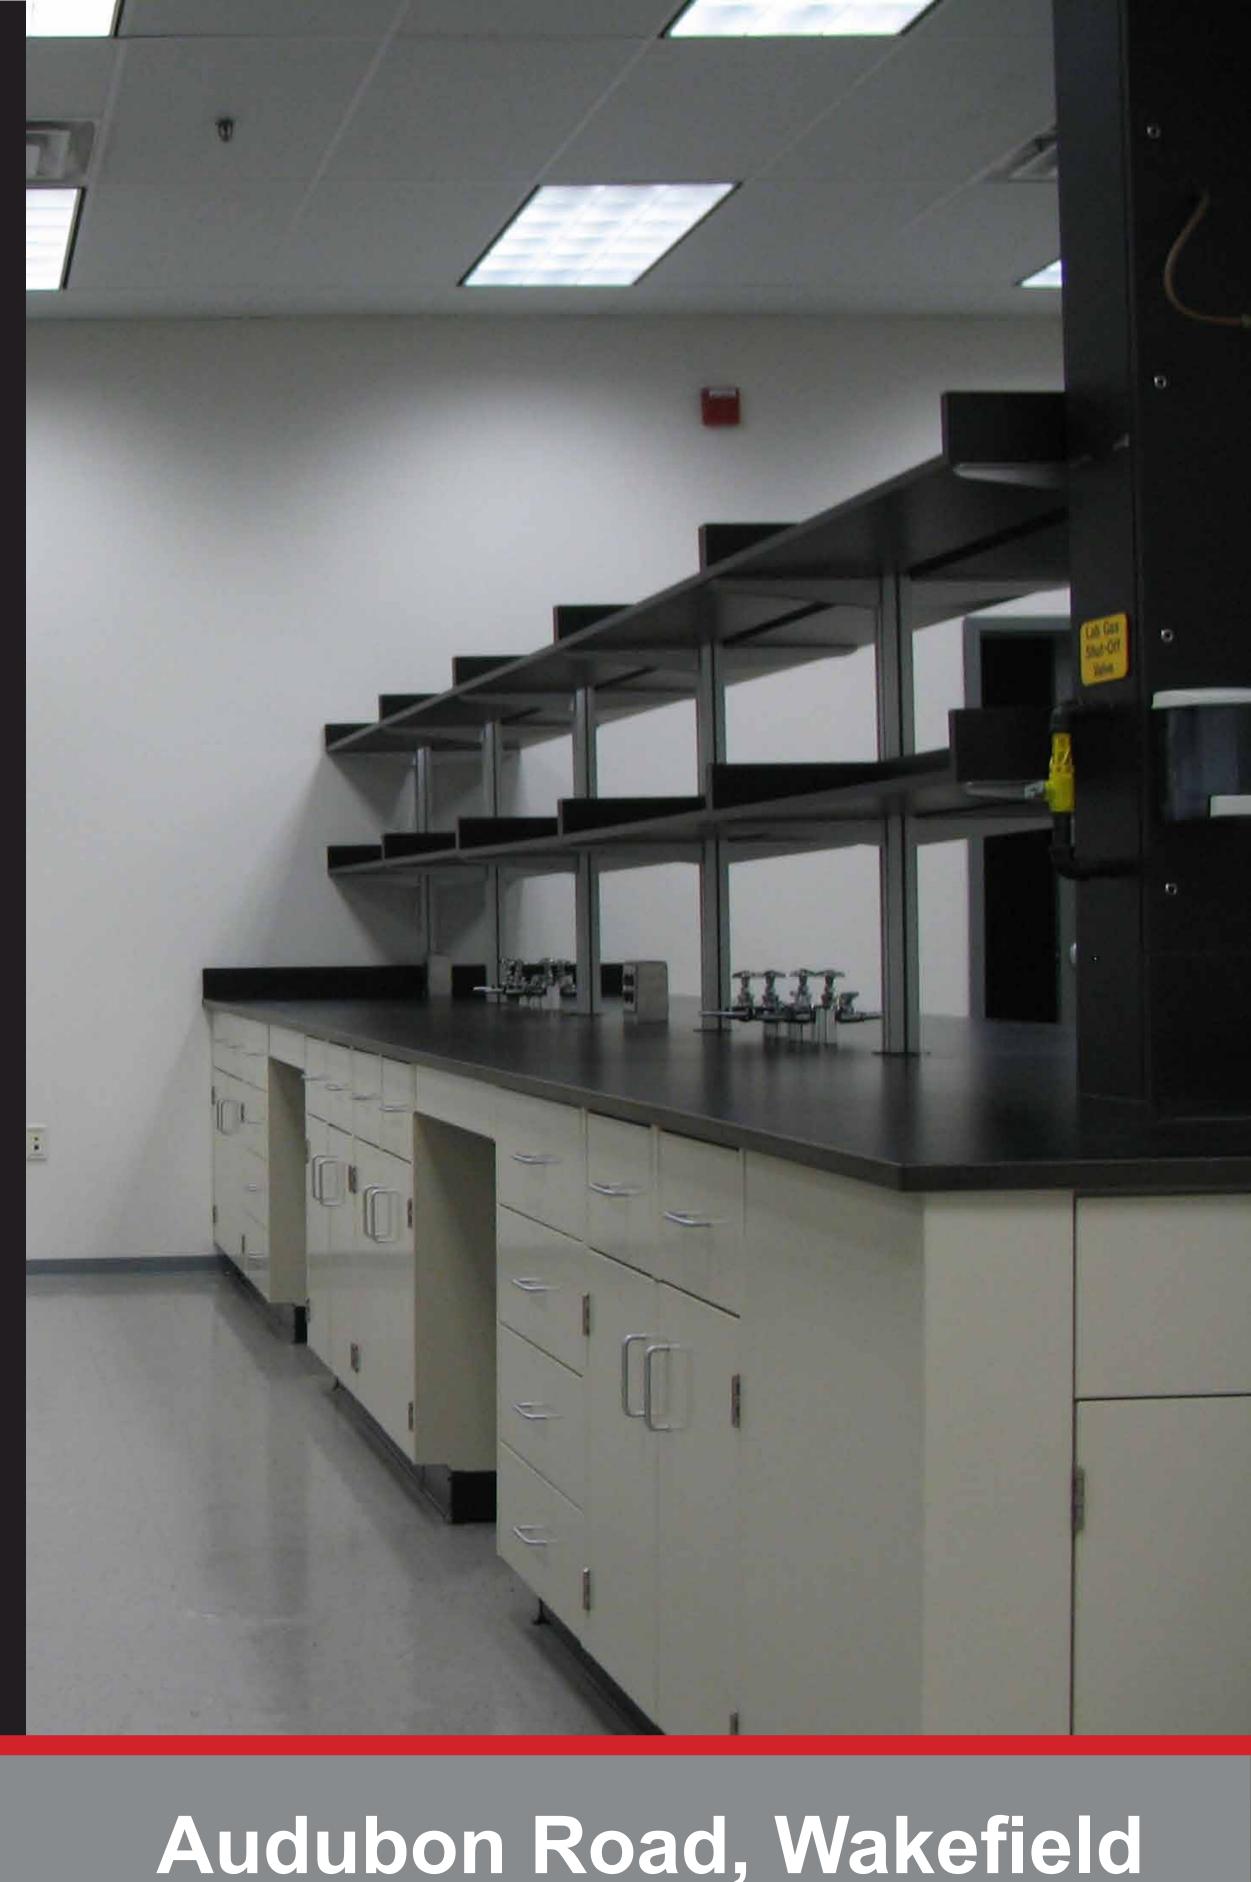

# An ideal mix of lab and office space

### **Audubon Road**

With ample free parking and close proximity to I-95, Route 1, and MarketStreet, with windows, and a large open area for cubicles.

- Audubon Road is an excellent option for research firms seeking easy highway access
- and affordable first-class facilities. This well-located building offers an ideal mix of
- laboratory and office space, including two main labs, an animal suite, private offices