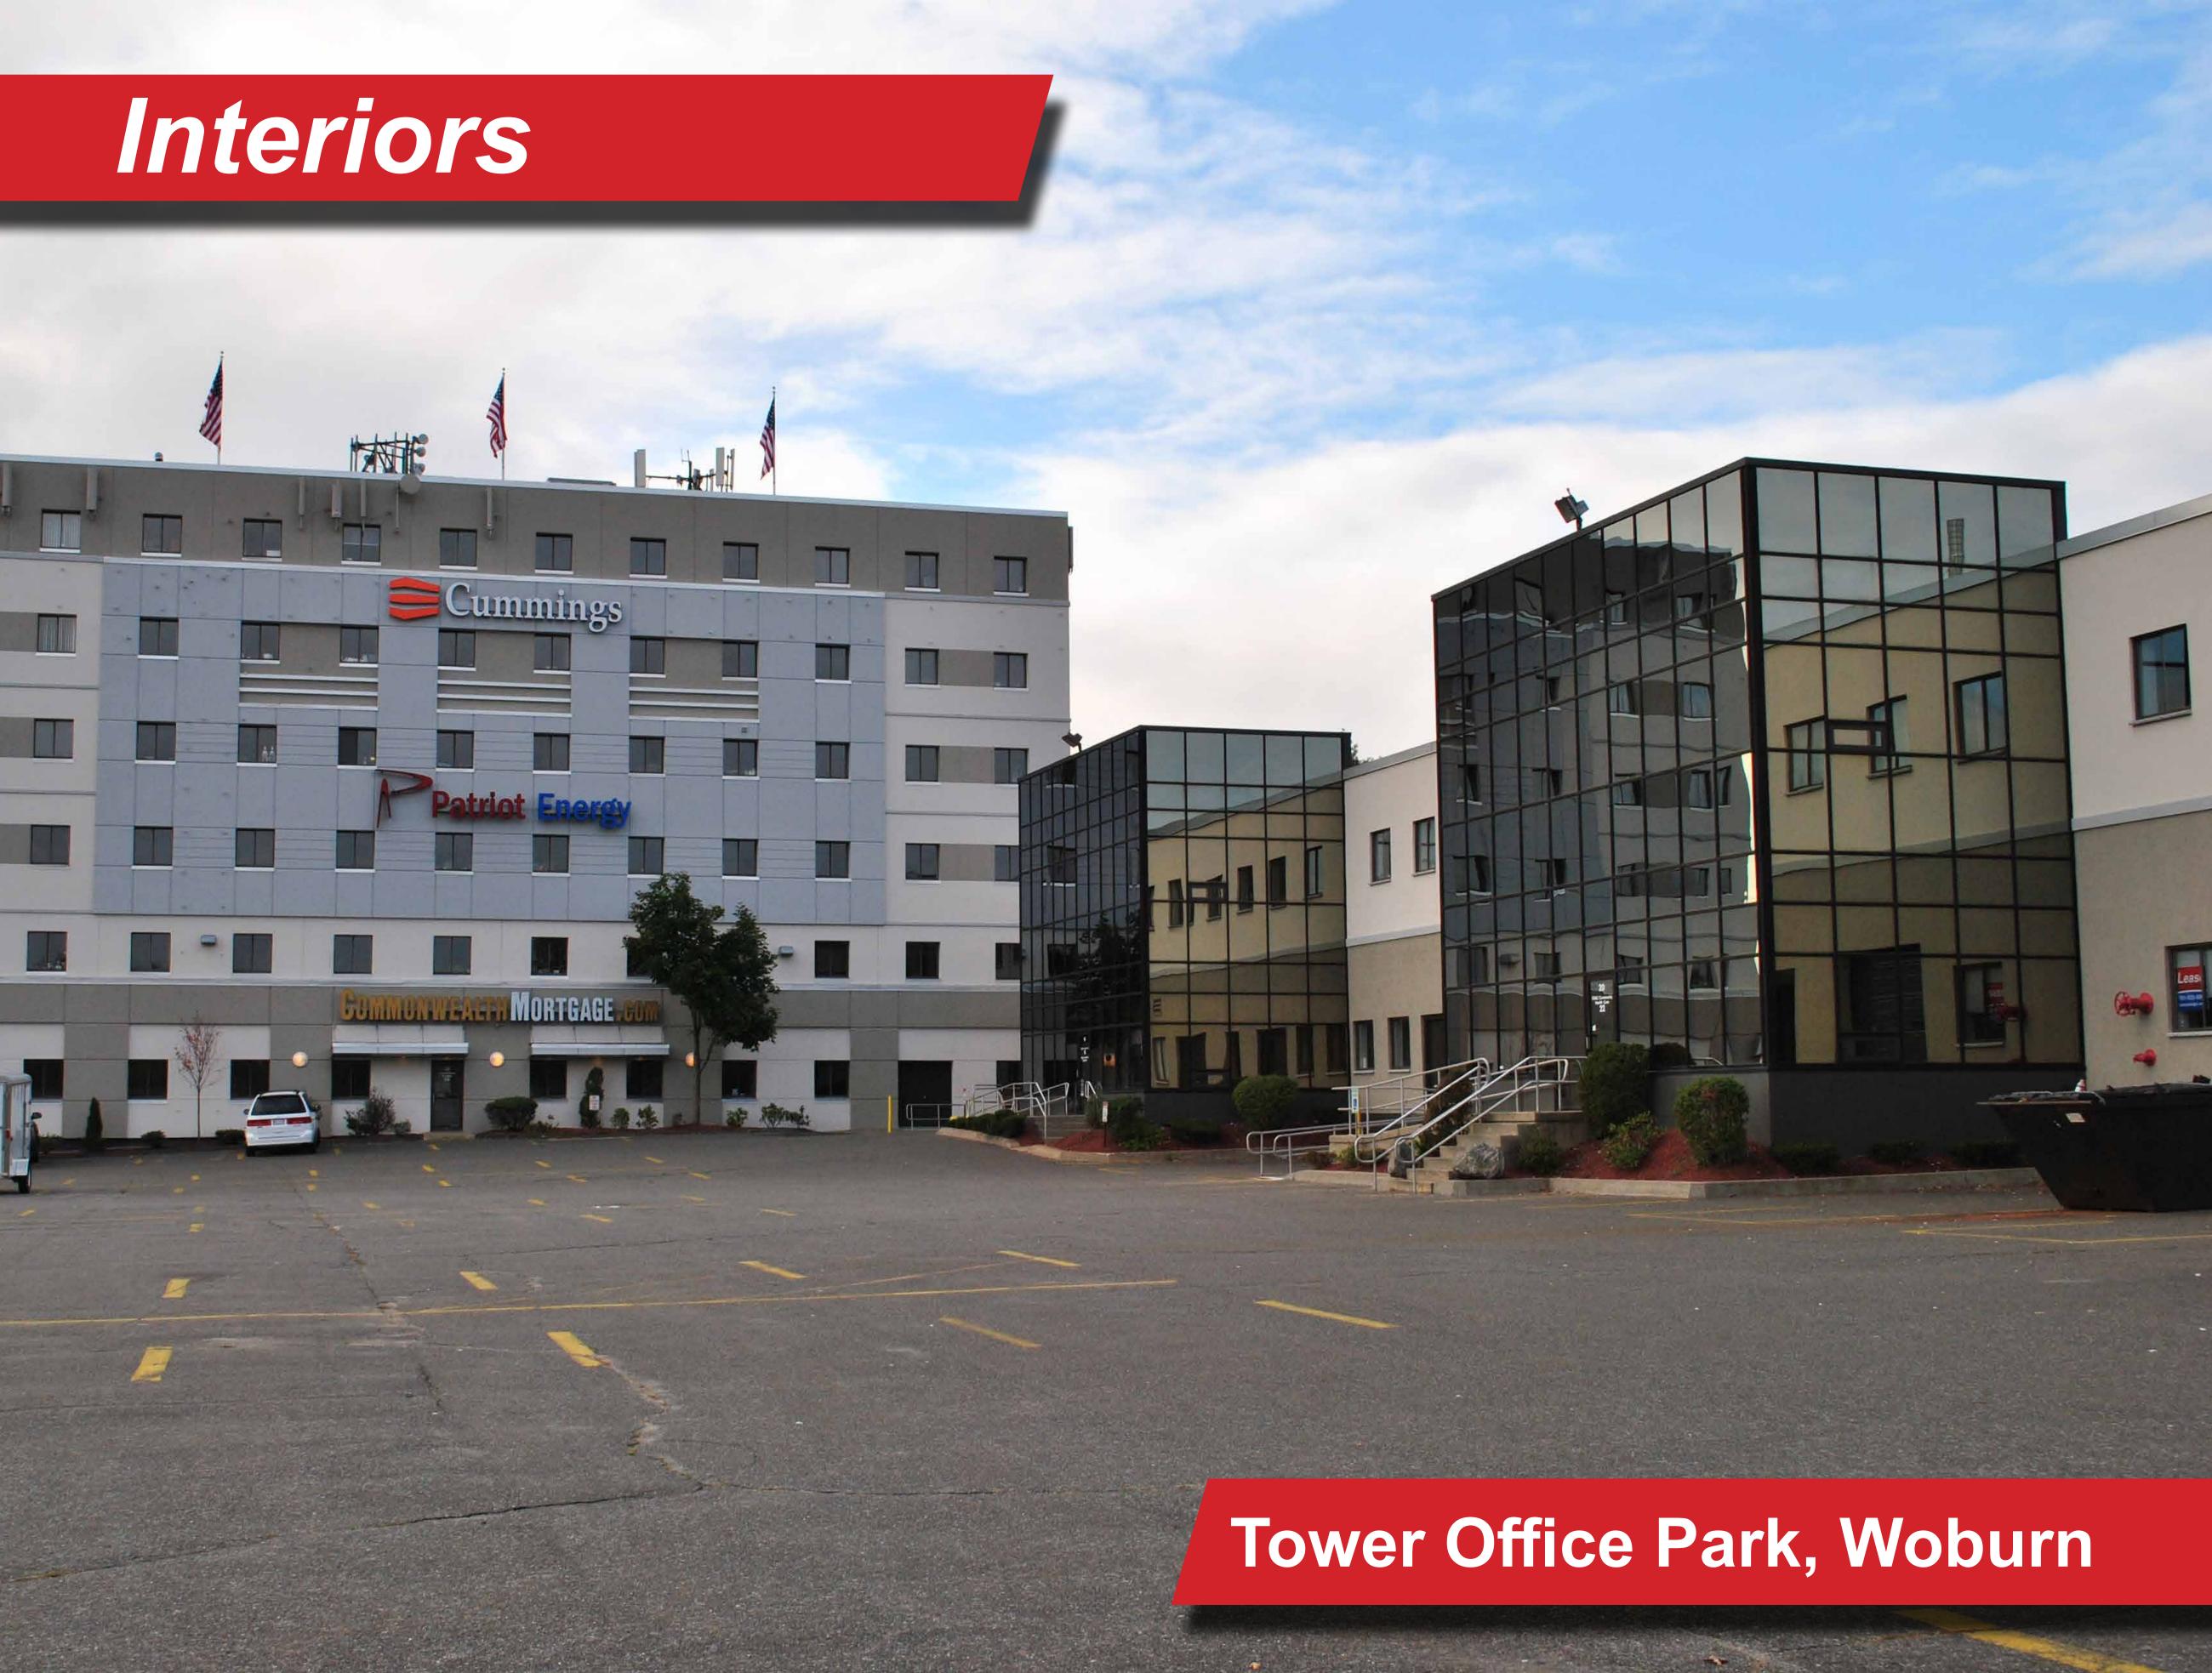

#### **Tower Office Park**

At the intersection of I-93 and I-95 (Route 128) in Woburn, Tower Office Park offers the ideal location for business success. Easy access, high visibility, adjacent public transportation, and competitive rates make this one of the most desirable business addresses north of Boston. In addition, convenient on-site amenities – such as a dry cleaner, daycare, convenience store, banking and dozens of physicians' offices – help simplify the workday routine.

- Recently renovated inside and out
- Prime visibility at junction
   of I-93 and I-95
- Features both prime office and warehouse/flex space
- Easy access to downtown Boston and Logan International Airport
- Minutes away from Anderson Regional Transportation Center (MBTA) and Logan Express