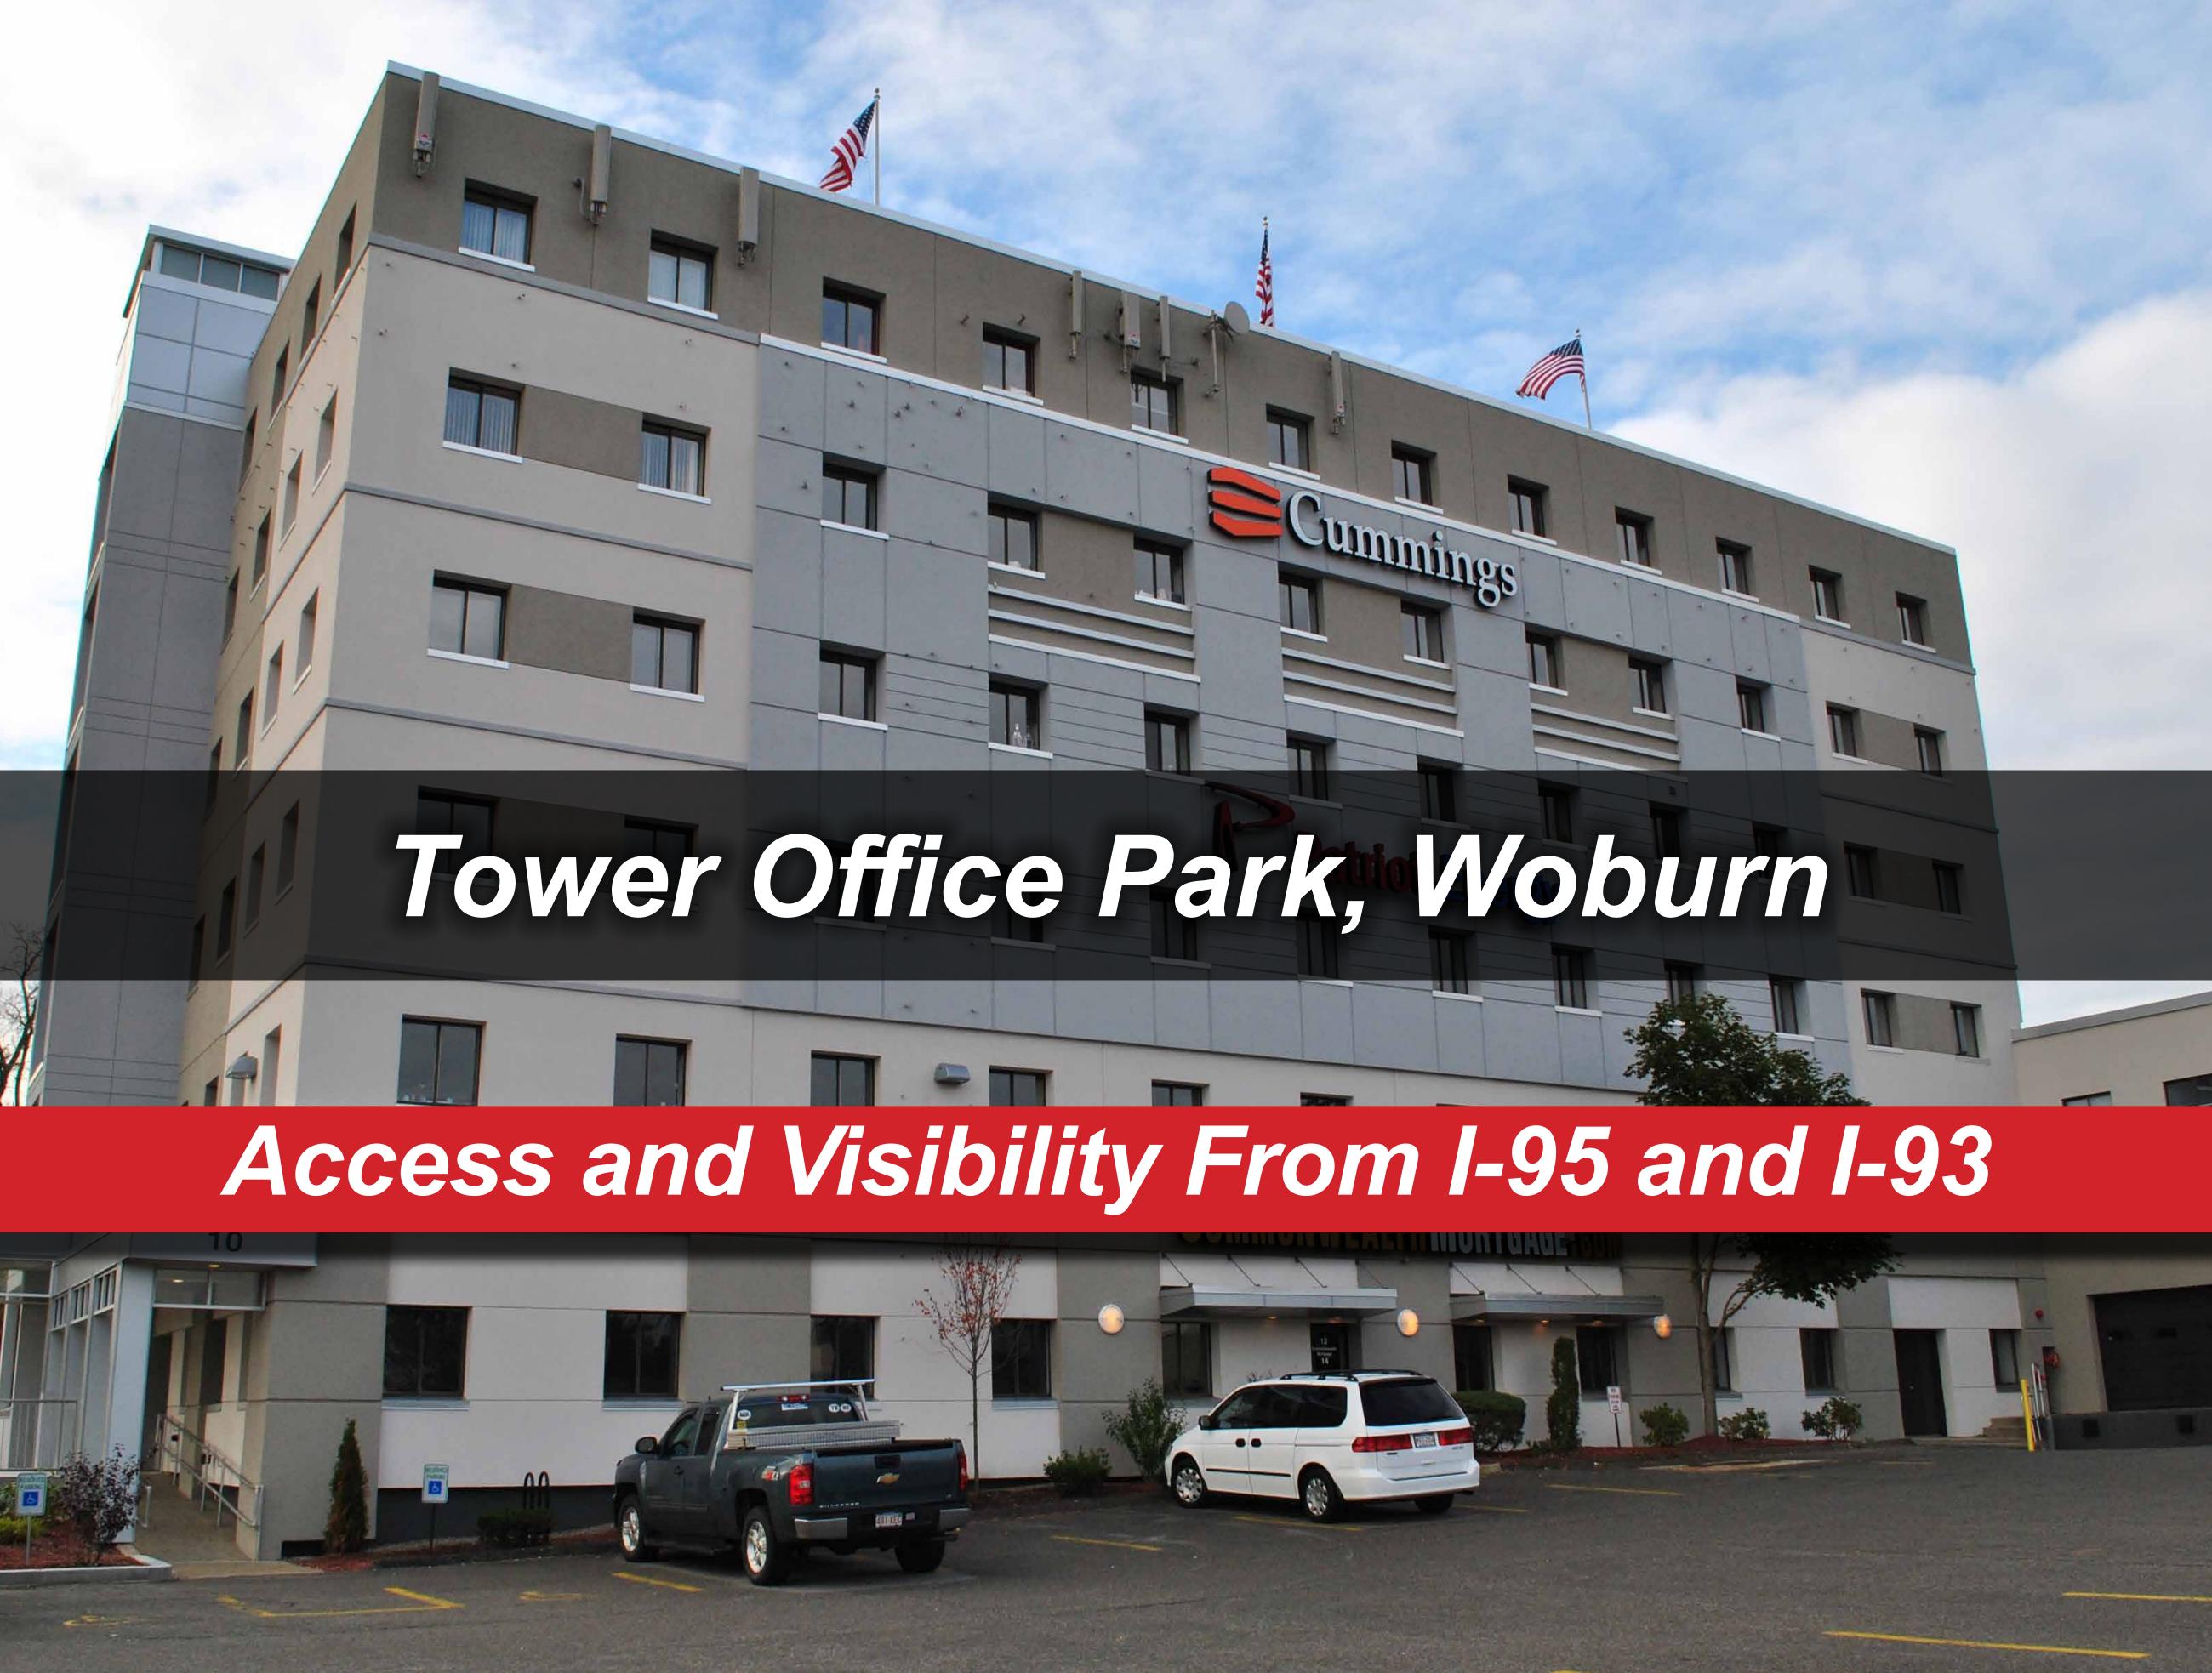

#### **Tower Office Park**

At the intersection of I-93 and I-95 (Route 128) in Woburn, Tower Office Park offers the ideal location for business success. Easy access, high visibility, adjacent public transportation, and competitive rates make this one of the most desirable business addresses north of Boston. In addition, convenient on-site amenities – such as a dry cleaner, daycare, convenience store, banking and dozens of physicians' offices – help simplify the workday routine.

- Recently renovated inside and out
- Prime visibility at junction
   of I-93 and I-95
- Features both prime office and warehouse/flex space
- Easy access to downtown Boston and Logan International Airport
- Minutes away from Anderson Regional Transportation Center (MBTA) and Logan Express