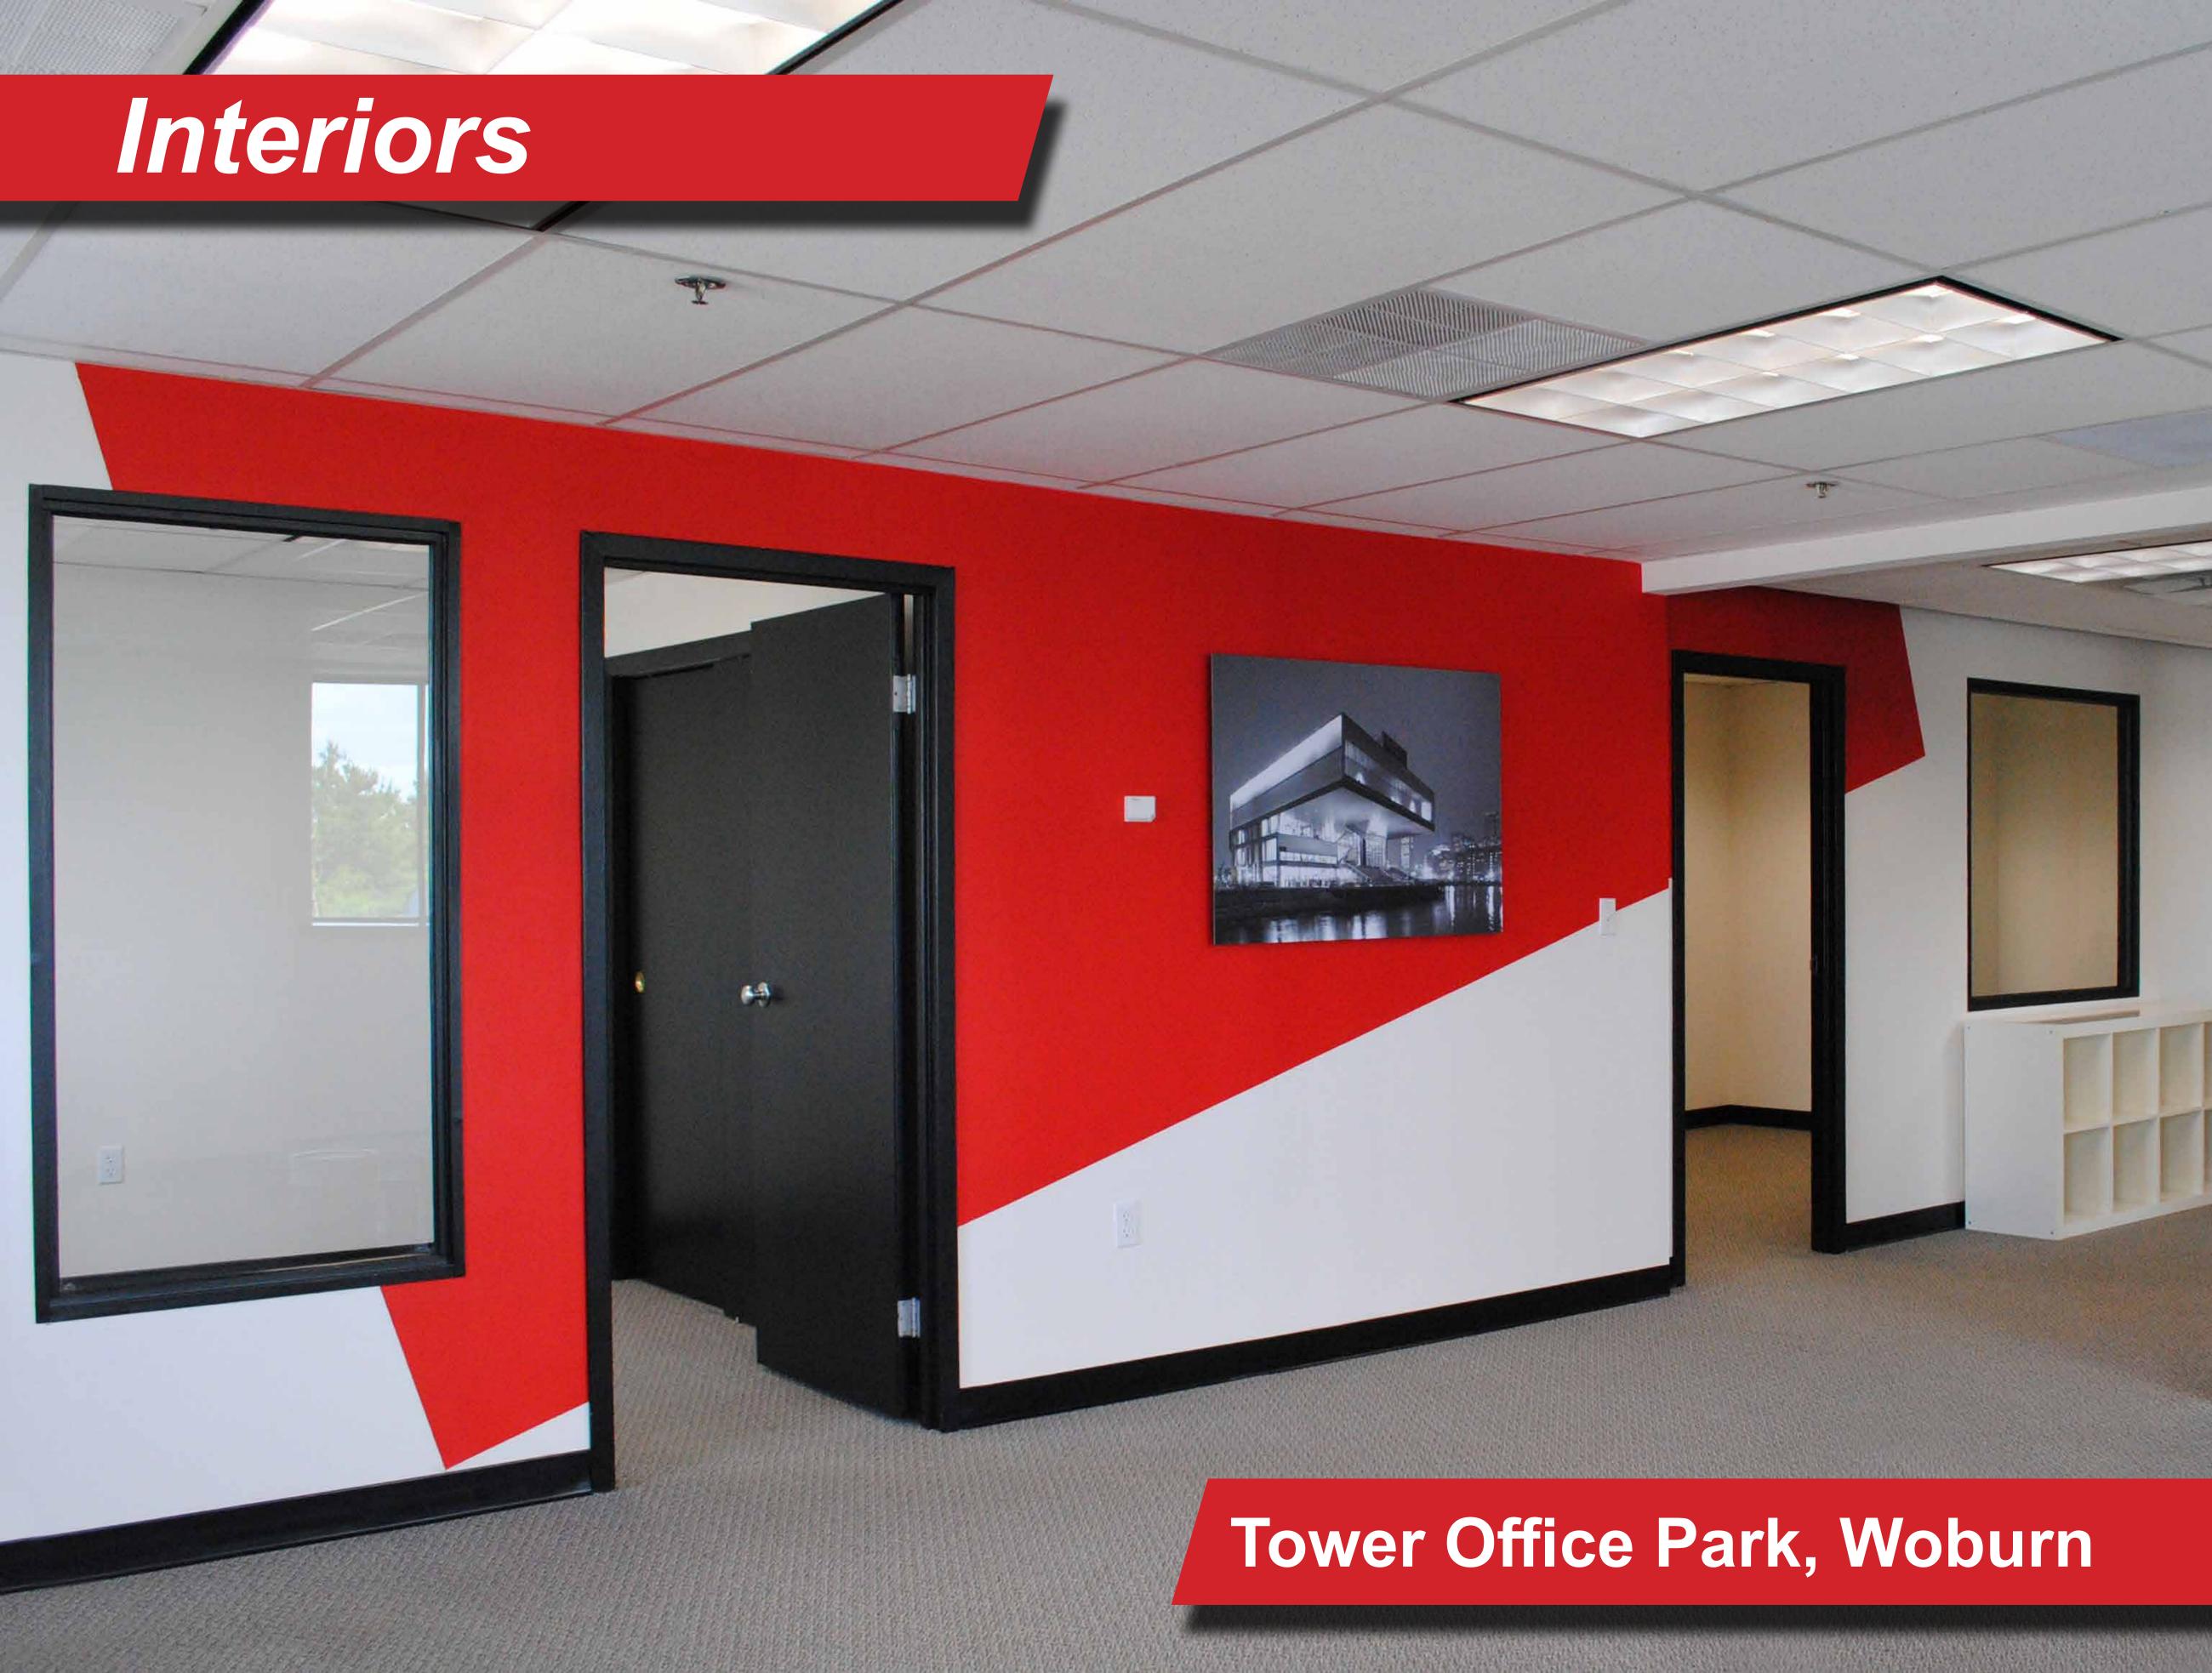

#### **Tower Office Park**

At the intersection of I-93 and I-95 (Route 128) in Woburn, Tower Office Park offers the ideal location for business success. Easy access, high visibility, adjacent public transportation, and competitive rates make this one of the most desirable business addresses north of Boston. In addition, convenient on-site amenities – such as a dry cleaner, daycare, convenience store, banking and dozens of physicians' offices – help simplify the workday routine.

- Recently renovated inside and out
- Prime visibility at junction
   of I-93 and I-95
- Features both prime office and warehouse/flex space
- Easy access to downtown Boston and Logan International Airport
- Minutes away from Anderson Regional Transportation Center (MBTA) and Logan Express