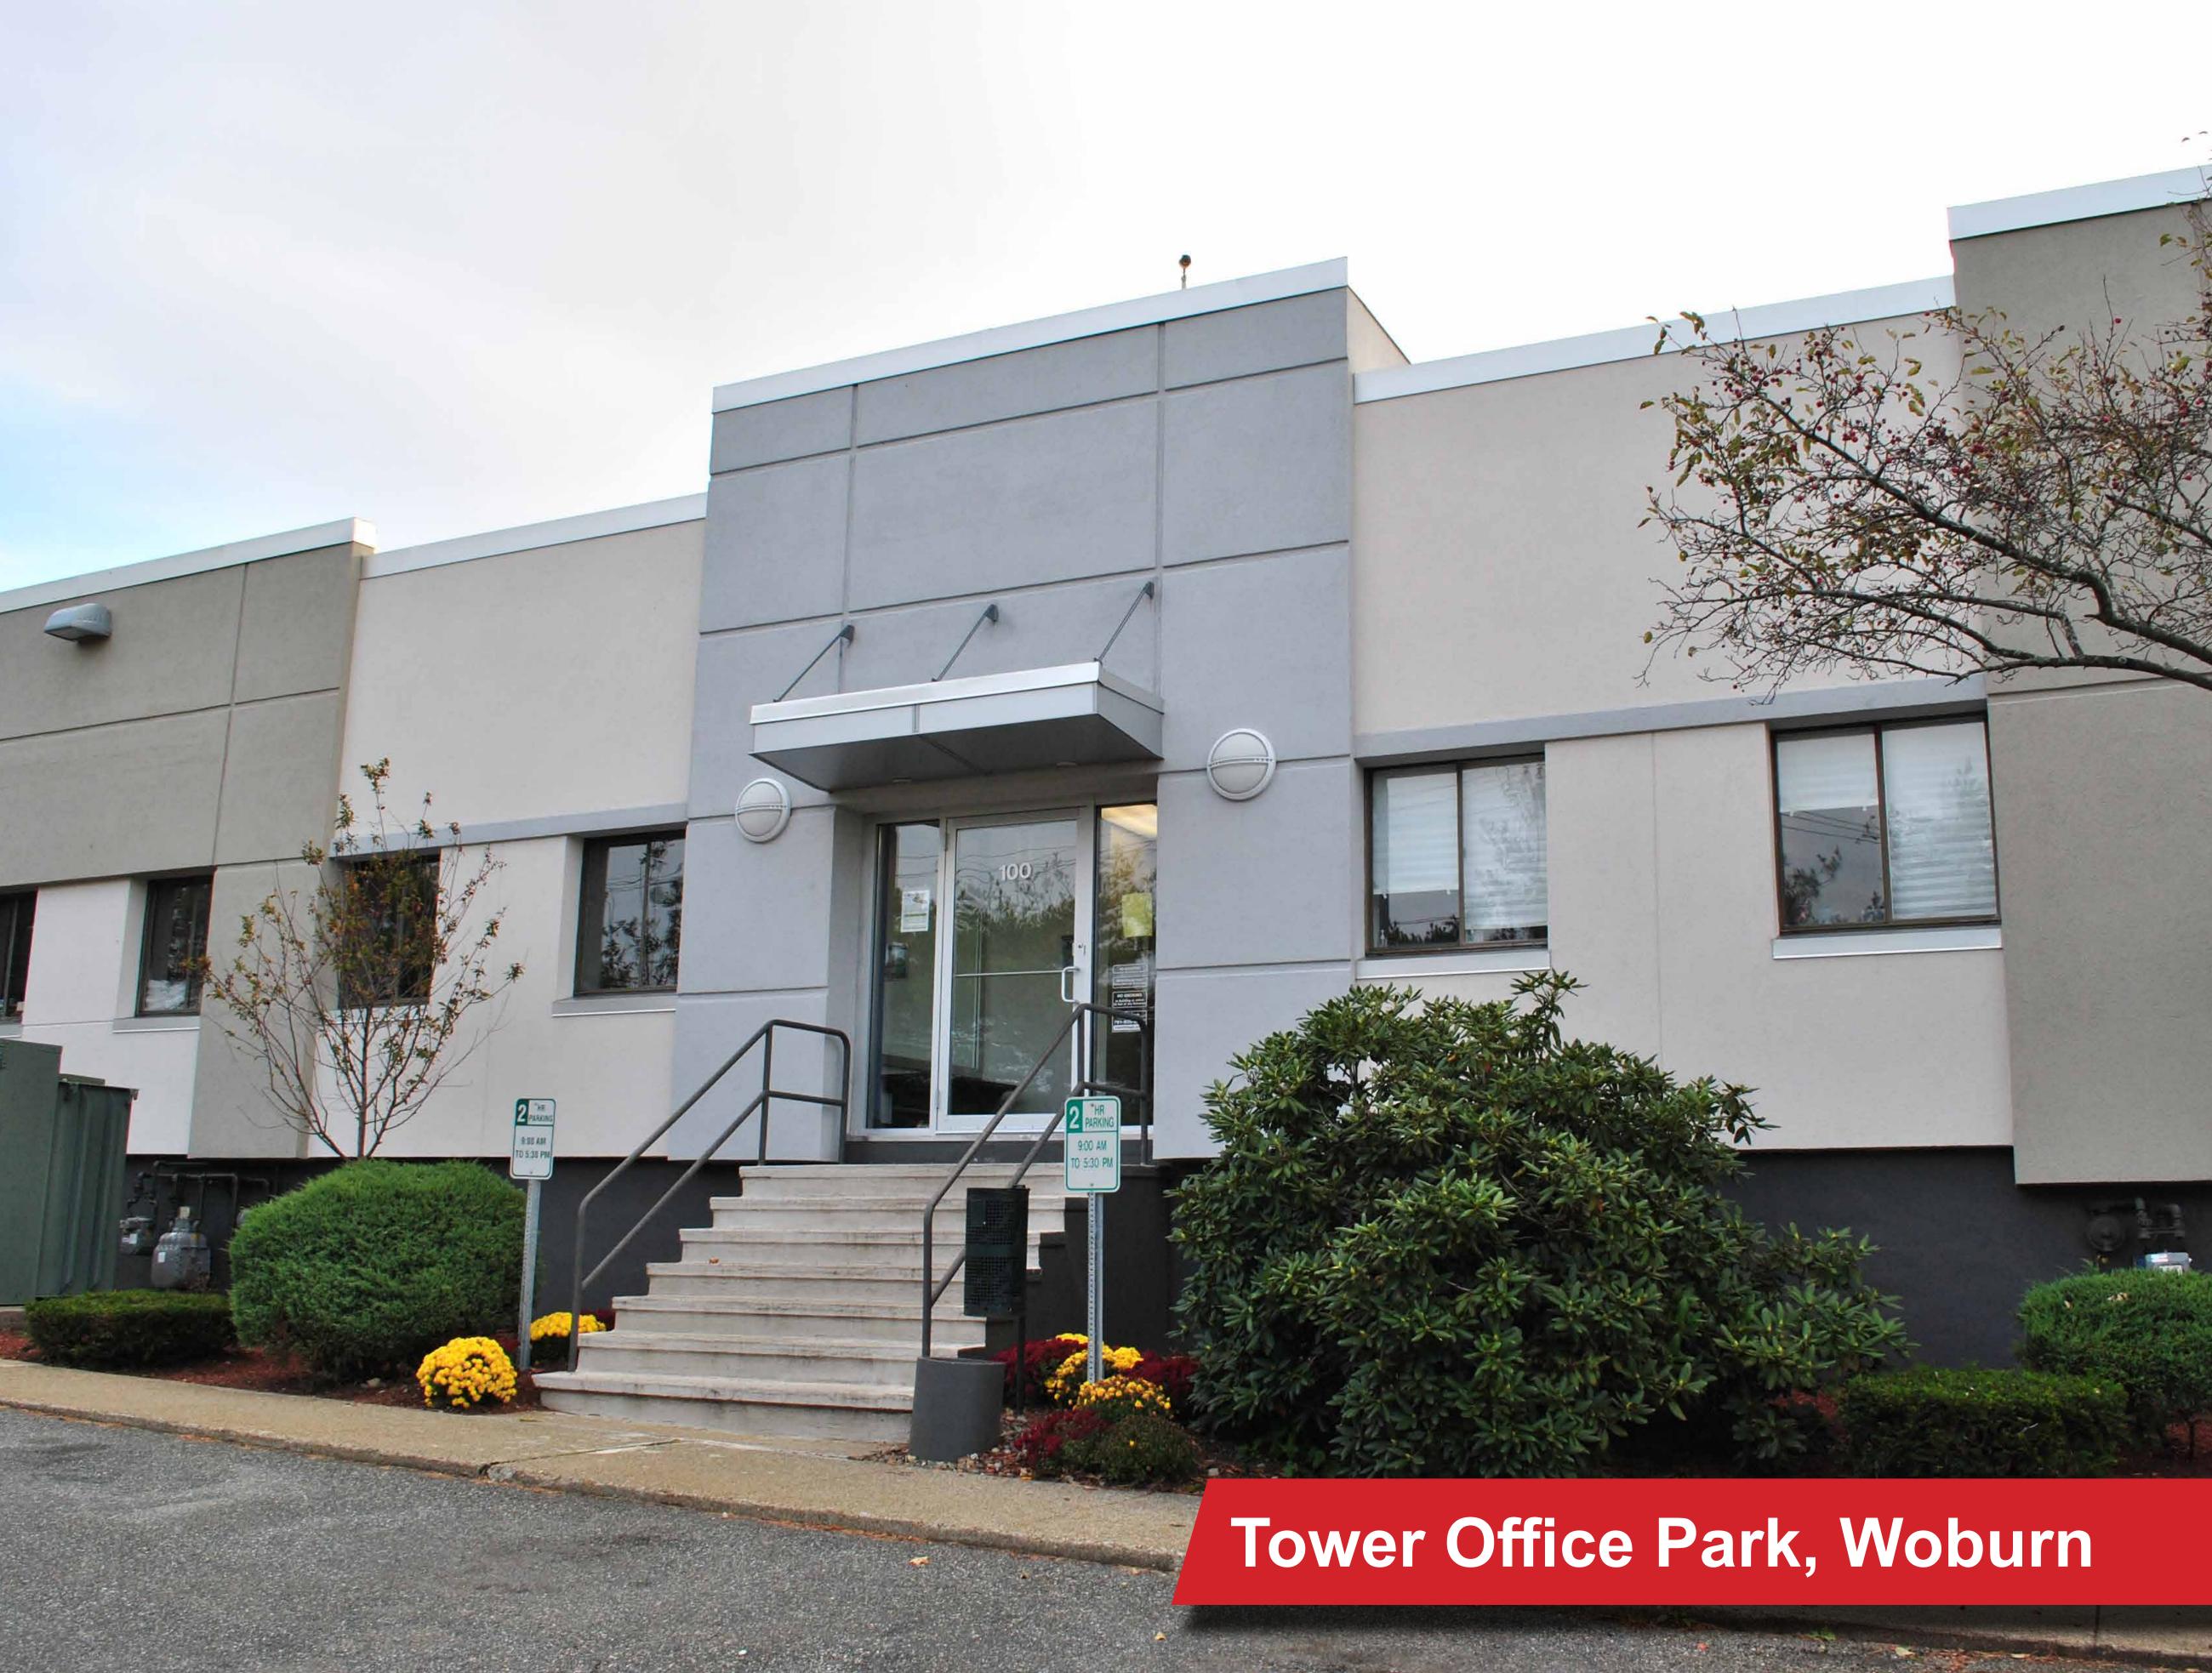

#### **Tower Office Park**

At the intersection of I-93 and I-95 (Route 128) in Woburn, Tower Office Park offers the ideal location for business success. Easy access, high visibility, adjacent public transportation, and competitive rates make this one of the most desirable business addresses north of Boston. In addition, convenient on-site amenities – such as a dry cleaner, daycare, convenience store, banking and dozens of physicians' offices – help simplify the workday routine.

- Recently renovated inside and out
- Prime visibility at junction
   of I-93 and I-95
- Features both prime office and warehouse/flex space
- Easy access to downtown Boston and Logan International Airport
- Minutes away from Anderson Regional Transportation Center (MBTA) and Logan Express