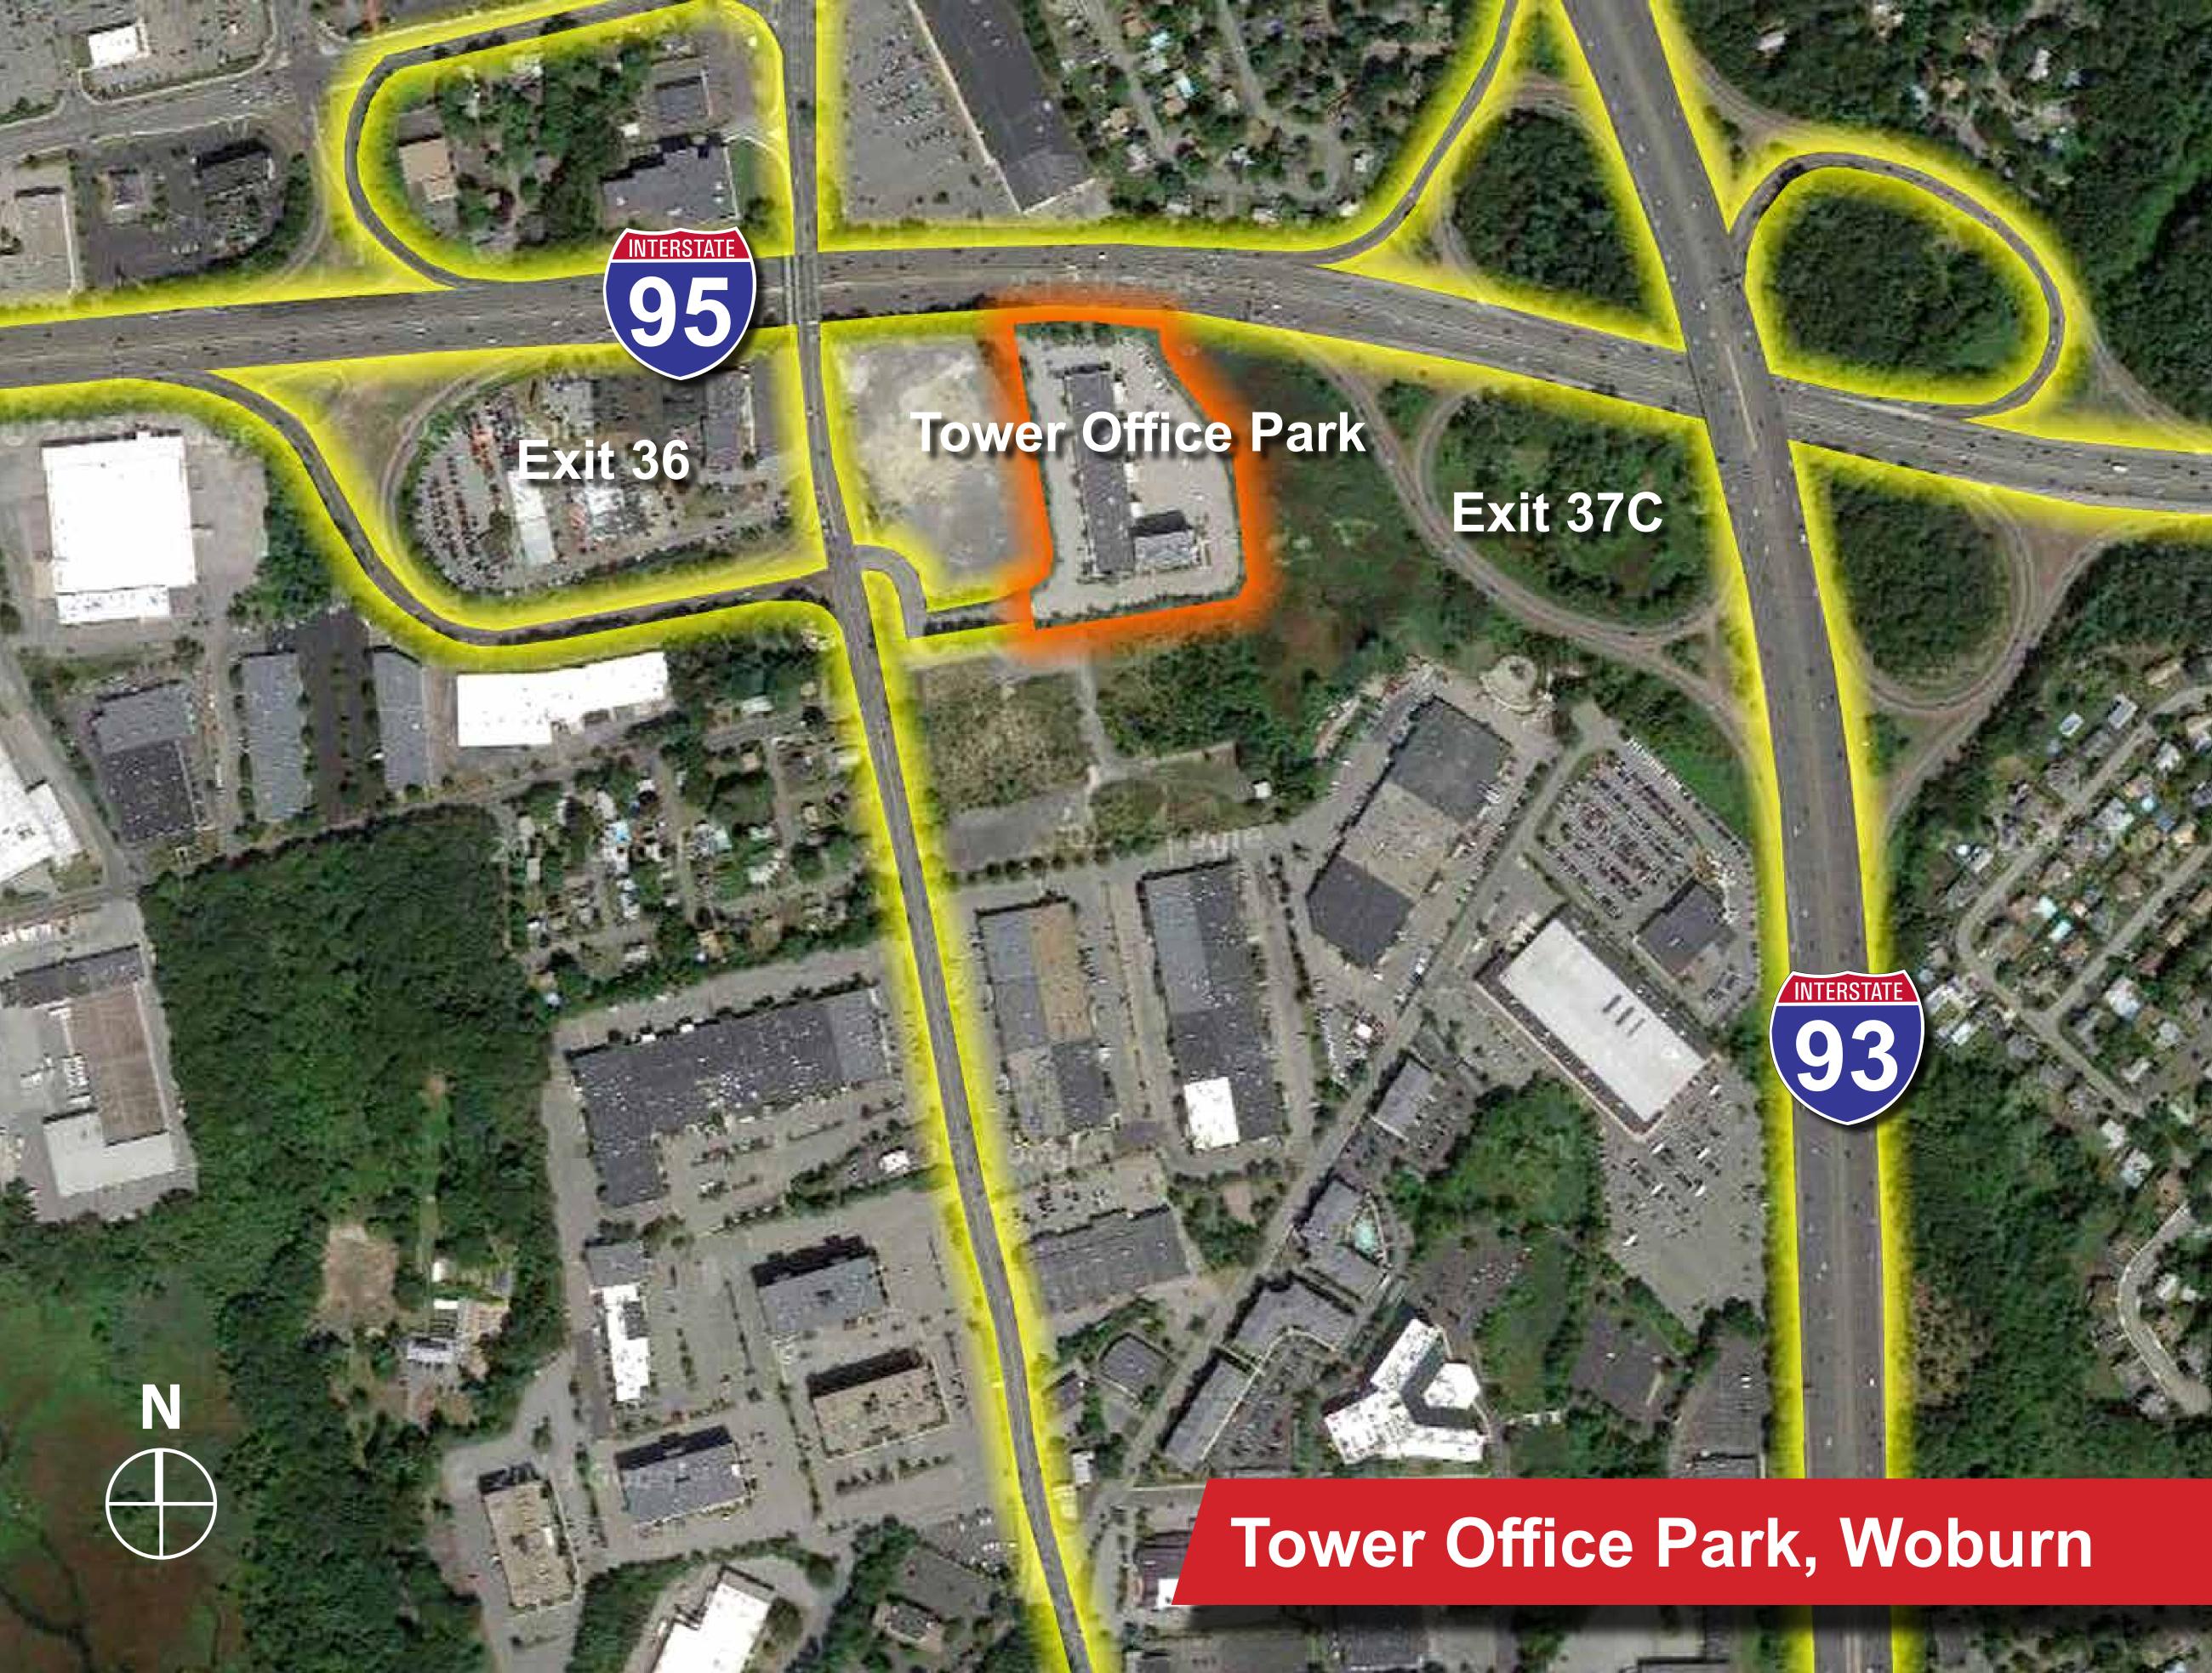

#### **Tower Office Park**

At the intersection of I-93 and I-95 (Route 128) in Woburn, Tower Office Park offers the ideal location for business success. Easy access, high visibility, adjacent public transportation, and competitive rates make this one of the most desirable business addresses north of Boston. In addition, convenient on-site amenities – such as a dry cleaner, daycare, convenience store, banking and dozens of physicians' offices – help simplify the workday routine.

- Recently renovated inside and out
- Prime visibility at junction
   of I-93 and I-95
- Features both prime office and warehouse/flex space
- Easy access to downtown Boston and Logan International Airport
- Minutes away from Anderson Regional Transportation Center (MBTA) and Logan Express