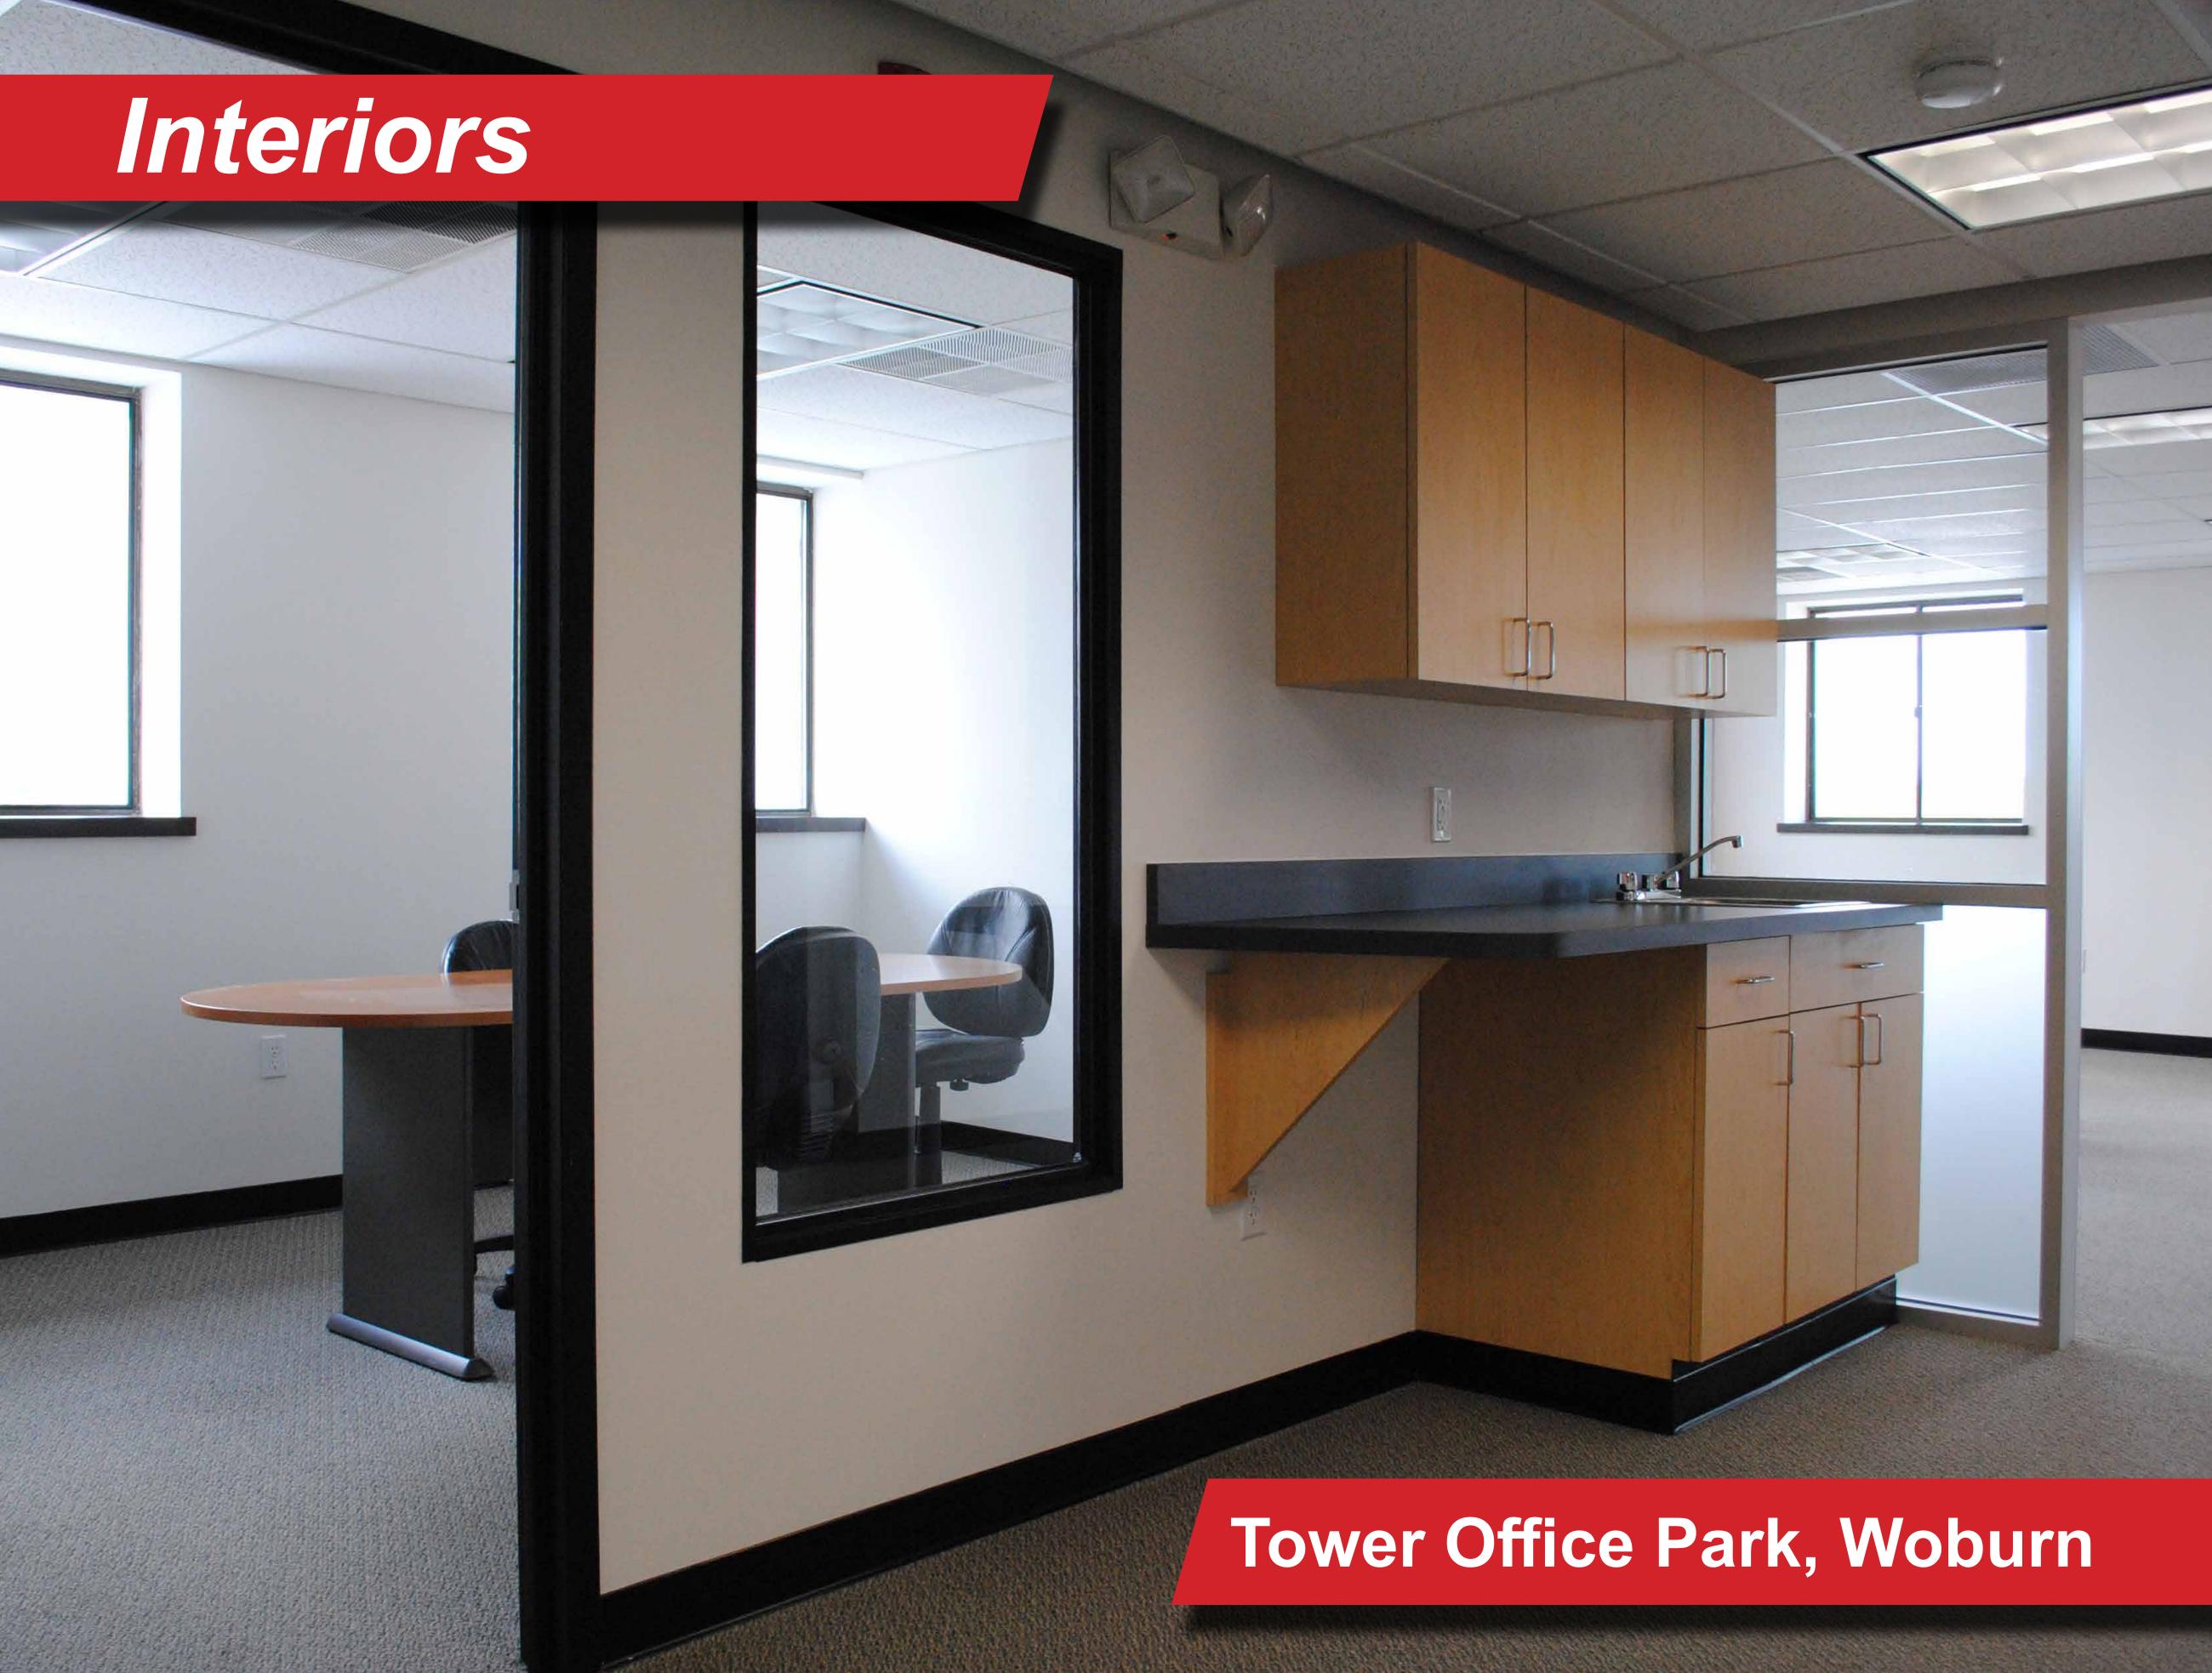

#### **Tower Office Park**

At the intersection of I-93 and I-95 (Route 128) in Woburn, Tower Office Park offers the ideal location for business success. Easy access, high visibility, adjacent public transportation, and competitive rates make this one of the most desirable business addresses north of Boston. In addition, convenient on-site amenities – such as a dry cleaner, daycare, convenience store, banking and dozens of physicians' offices – help simplify the workday routine.

- Recently renovated inside and out
- Prime visibility at junction
   of I-93 and I-95
- Features both prime office and warehouse/flex space
- Easy access to downtown Boston and Logan International Airport
- Minutes away from Anderson Regional Transportation Center (MBTA) and Logan Express