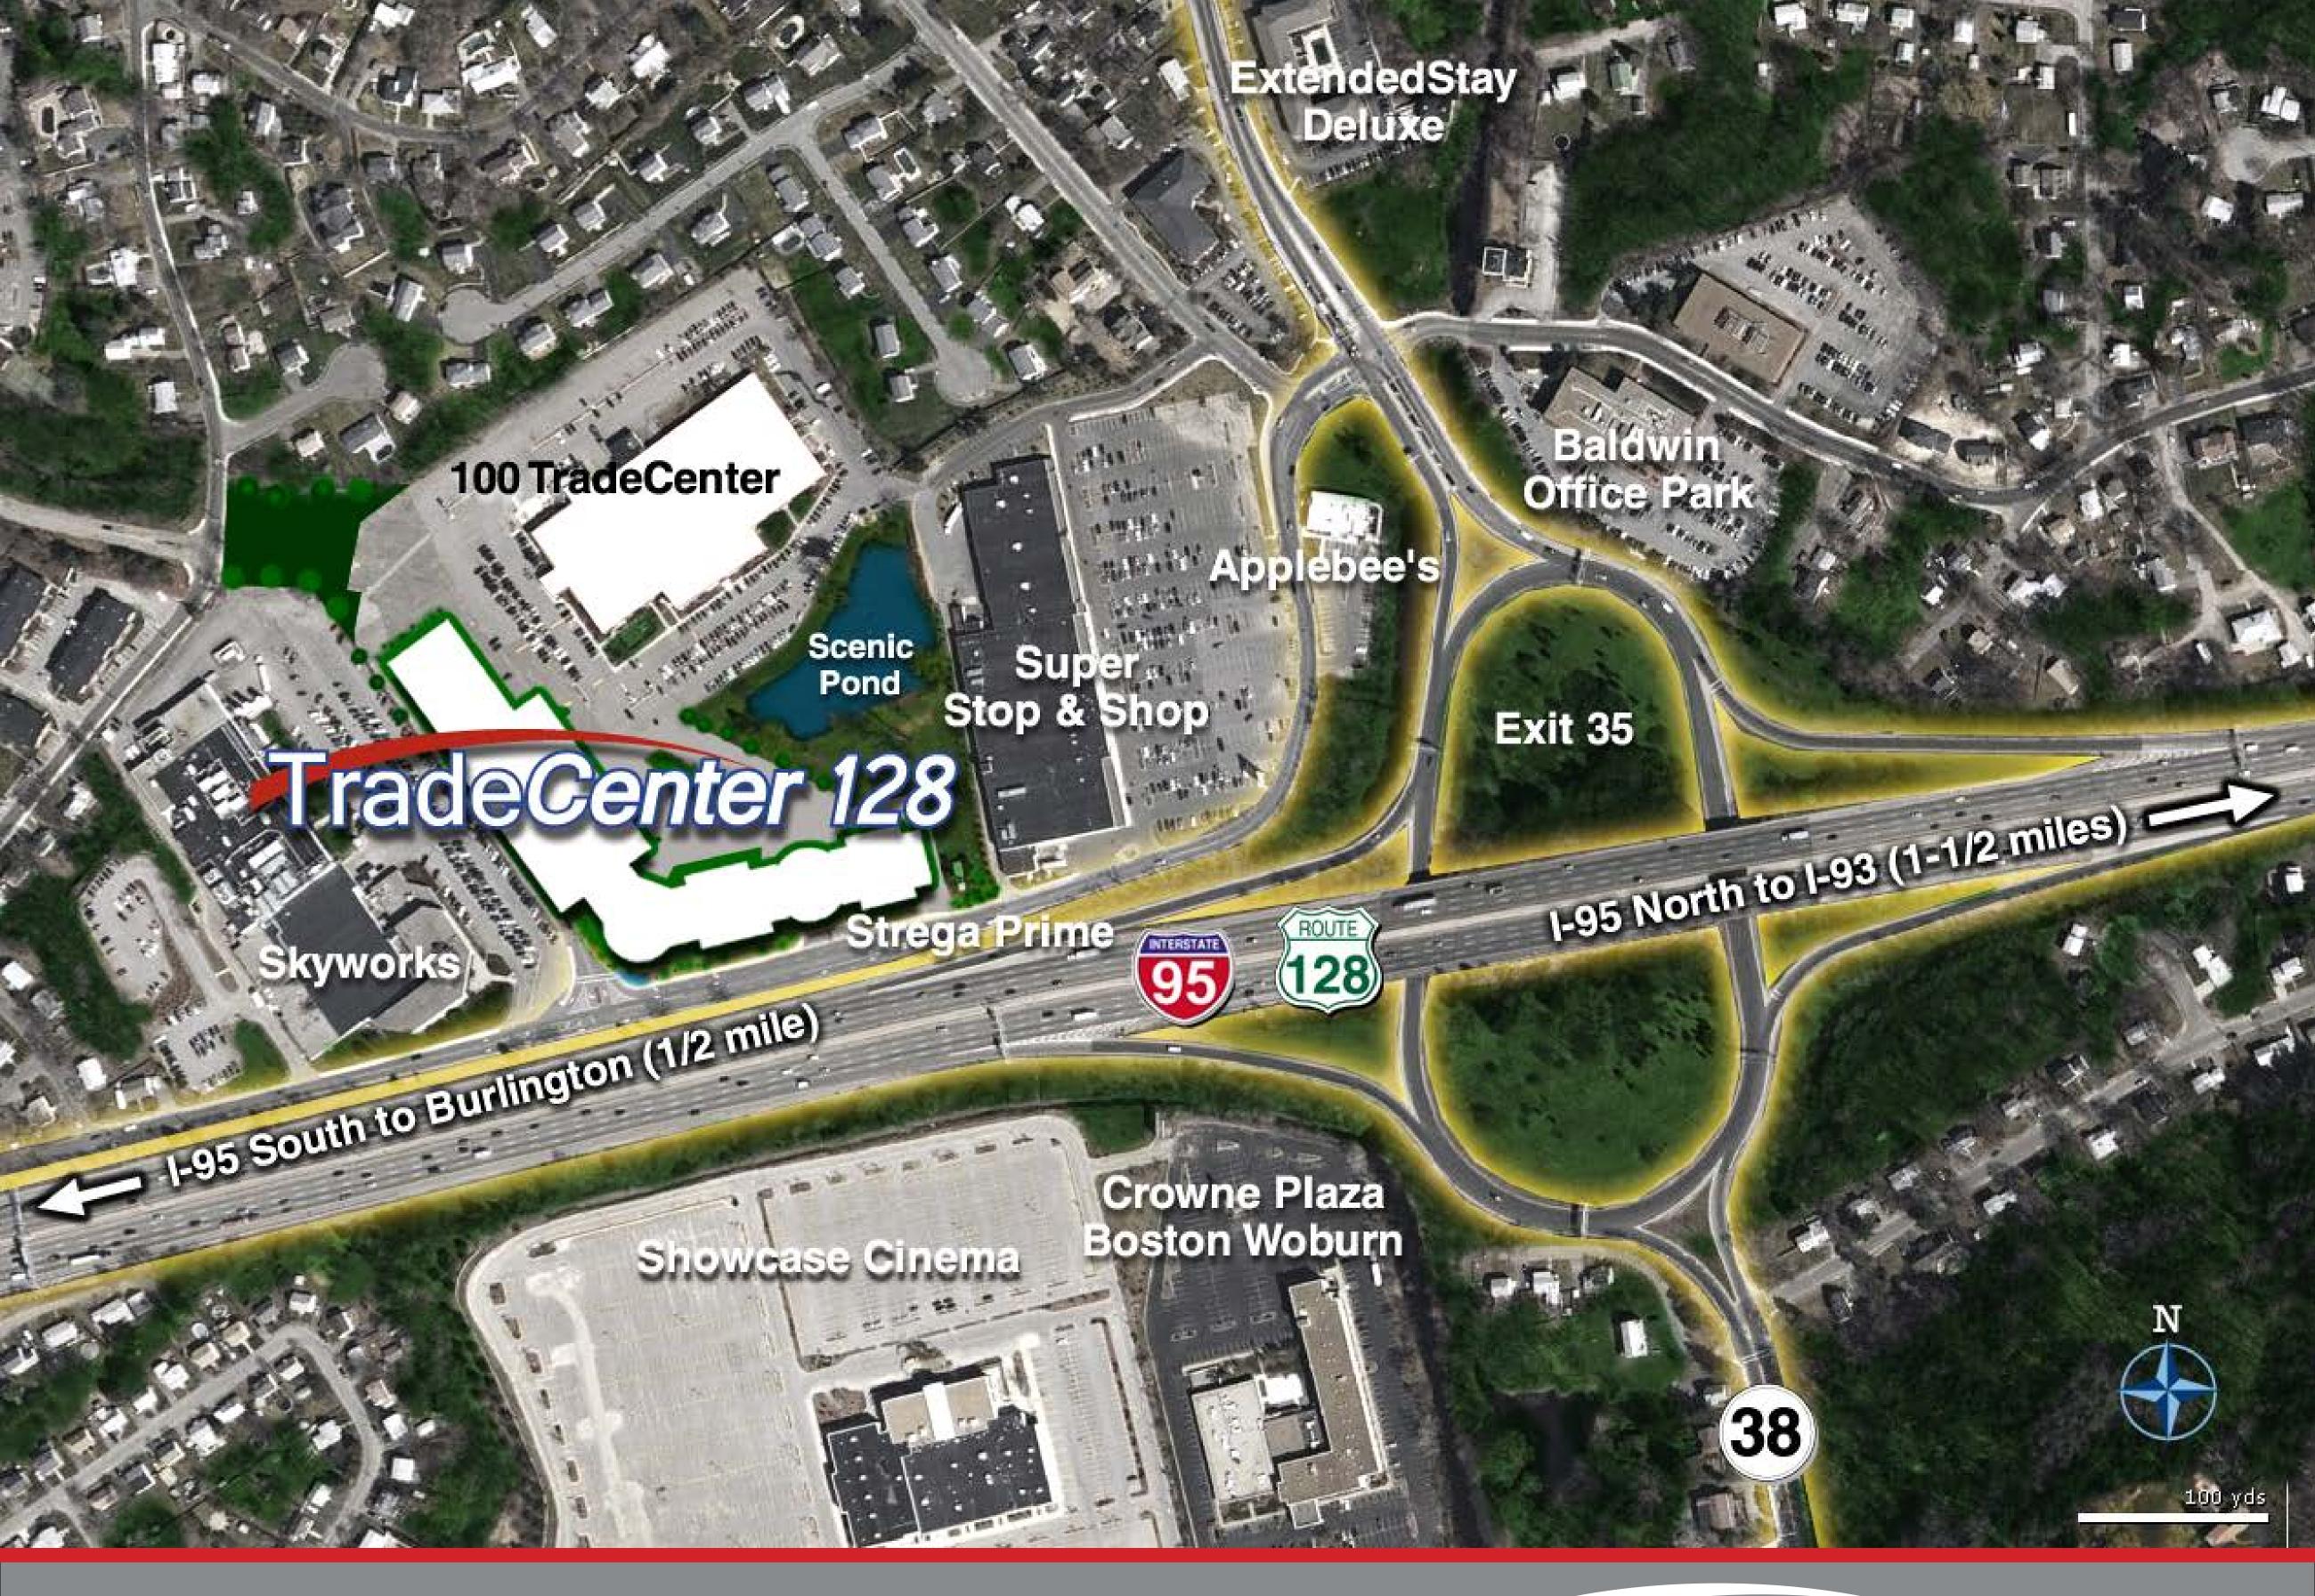

## **TradeCenter 128**

Cummings' flagship property at TradeCenter 128 offers more than 500,000 square feet of unparalleled office space. Directly fronting I-95 in Woburn and less than one mile from I-93, this superb site is broadside to one of the most traveled Interstate highway segments in New England. TradeCenter 128 clients enjoy the finest quality corporate lifestyle with the amenities of a central business district, including free garage parking, a first-class restaurant, a scenic outdoor park, and easy access to a wide variety of dining and retail options.

- Gold LEED Pre-certified
- Free 900-car parking garage
- High visibility signage fronting I-95/Rte. 128
- 12 miles to Boston
- 14 miles to Logan Airport
- Plentiful on-site amenities

Frade Center 128

Cummings Properties operates its own 342-person year-round staff including all maintenance and construction trades. It also employs full-time locally based leasing managers, architects, engineers, in-house attorneys, etc., to better serve you.