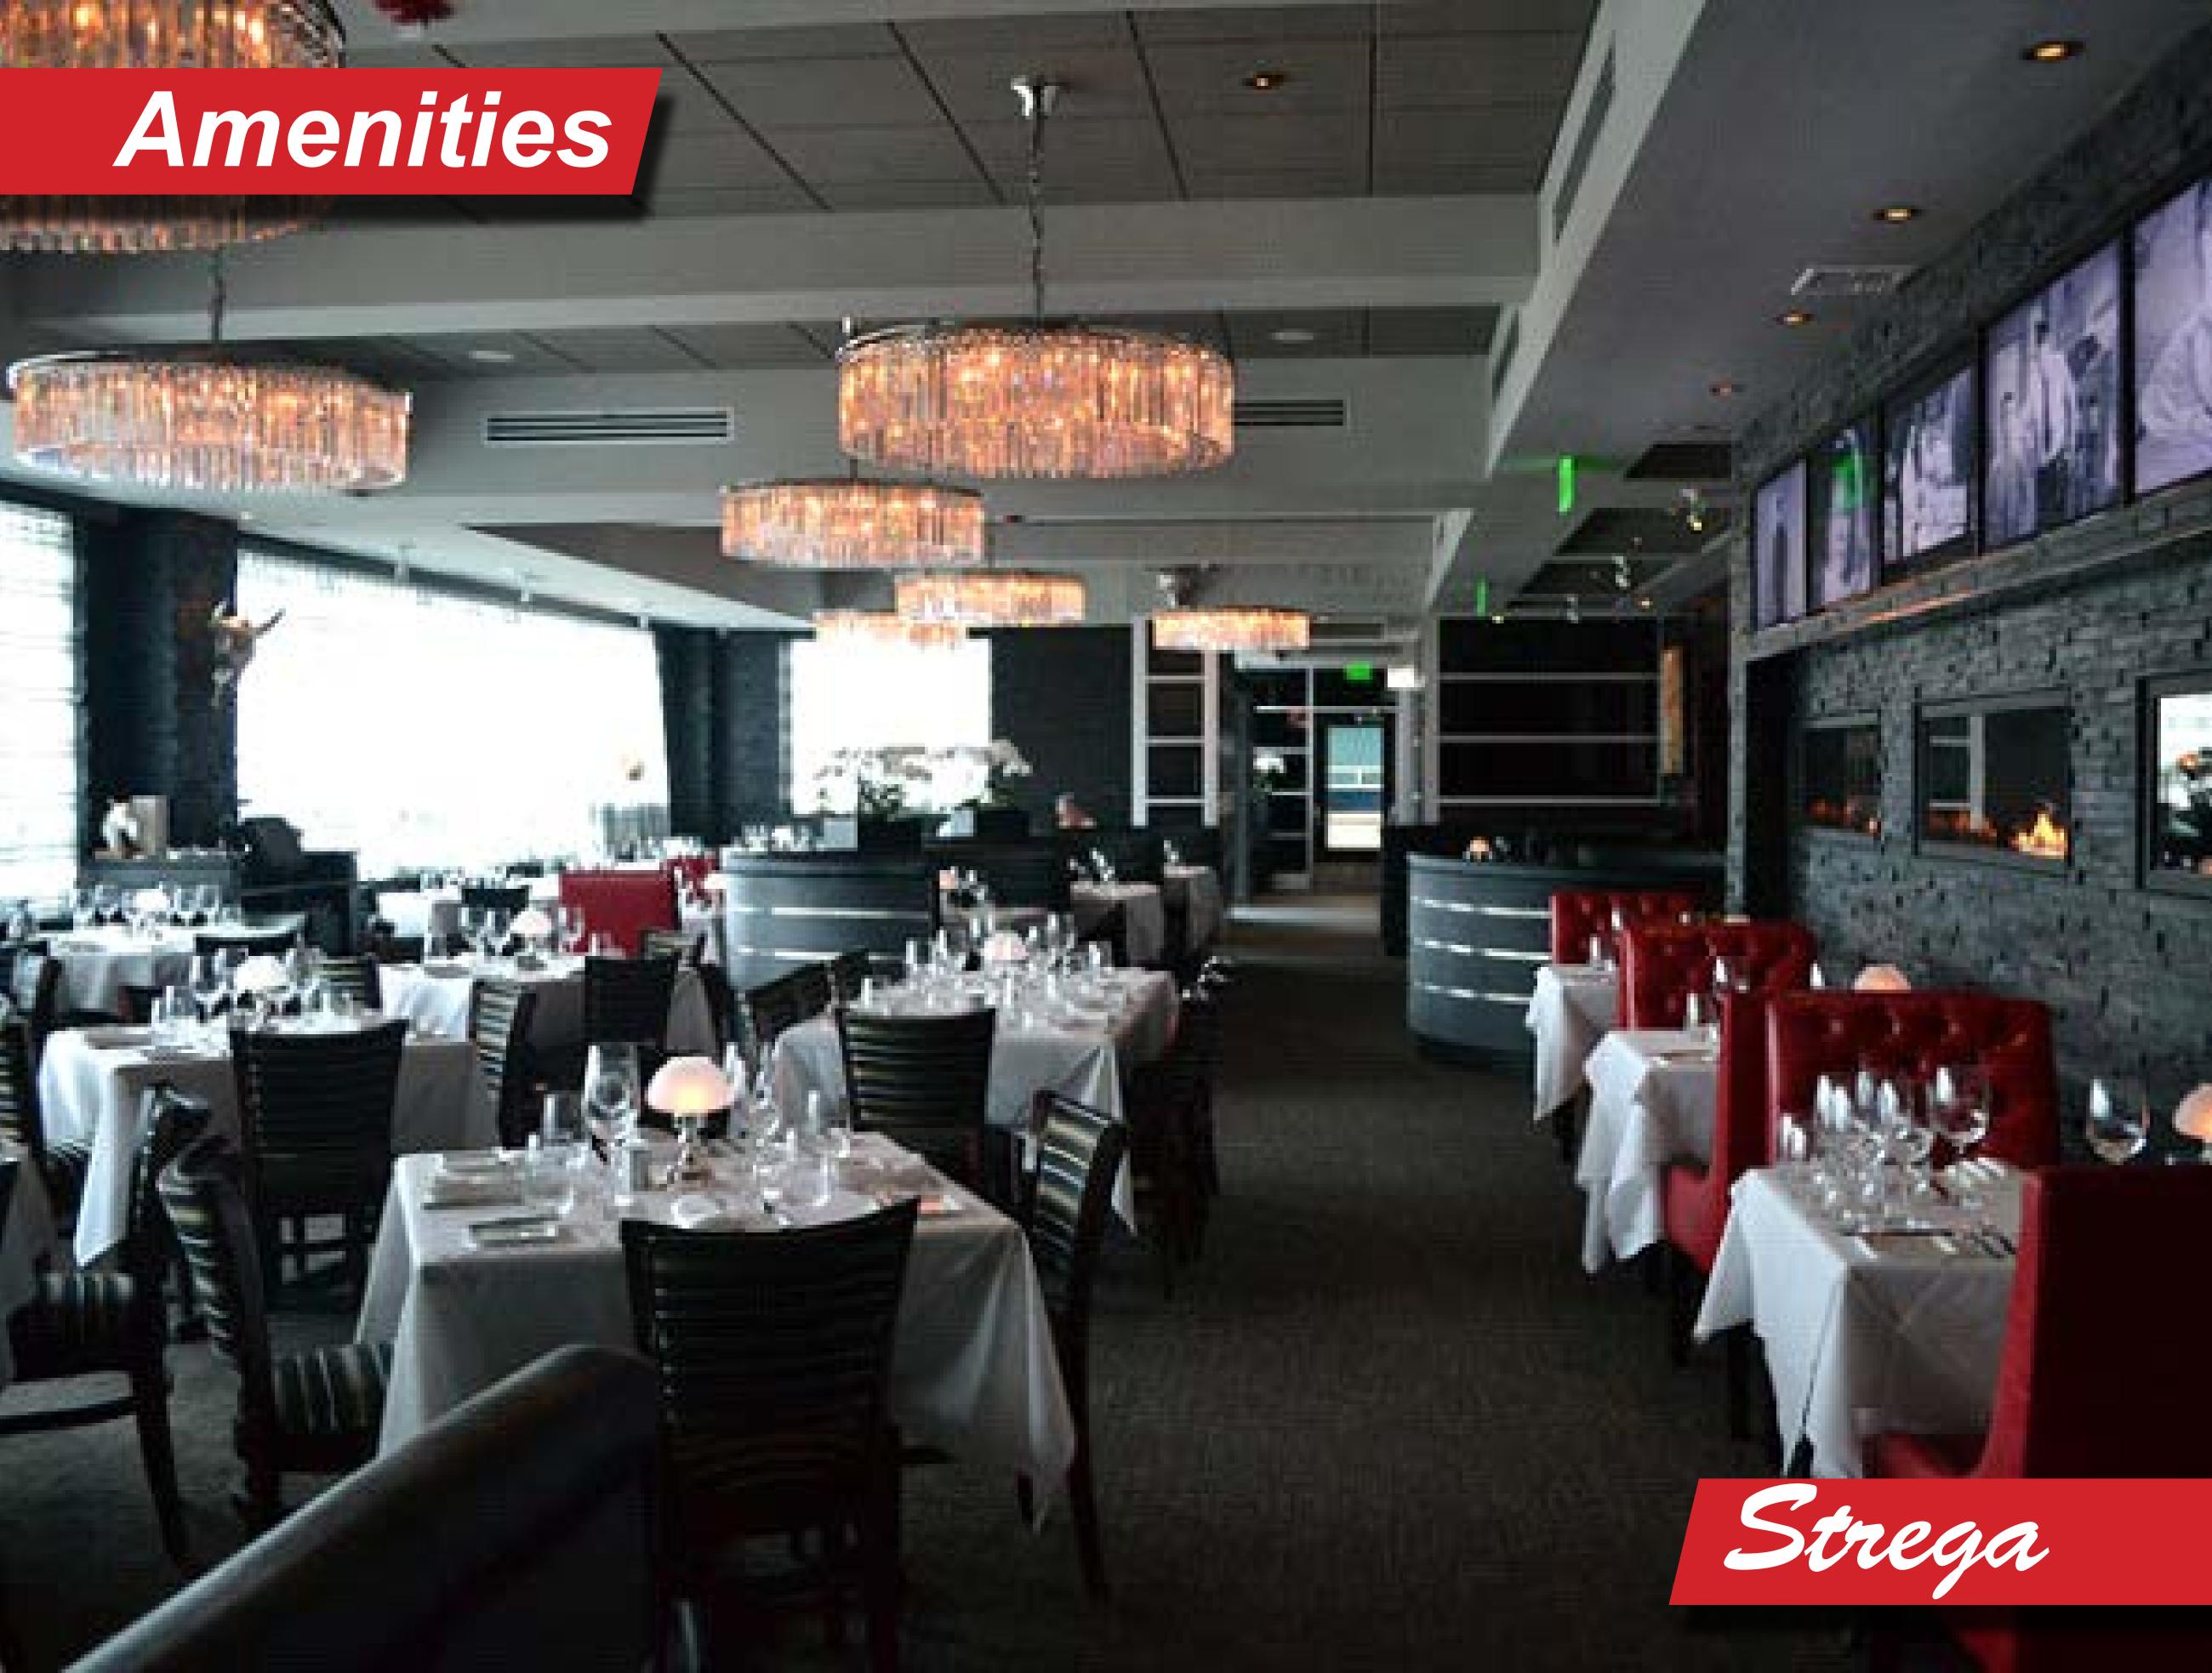

## **TradeCenter 128**

Cummings' flagship property at TradeCenter 128 offers more than 500,000 square feet of unparalleled office space. Directly fronting I-95 in Woburn and less than one mile from I-93, this superb site is broadside to one of the most traveled Interstate highway segments in New England. TradeCenter 128 clients enjoy the finest quality corporate lifestyle with the amenities of a central business district, including free garage parking, a first-class restaurant, a scenic outdoor park, and easy access to a wide variety of dining and retail options.