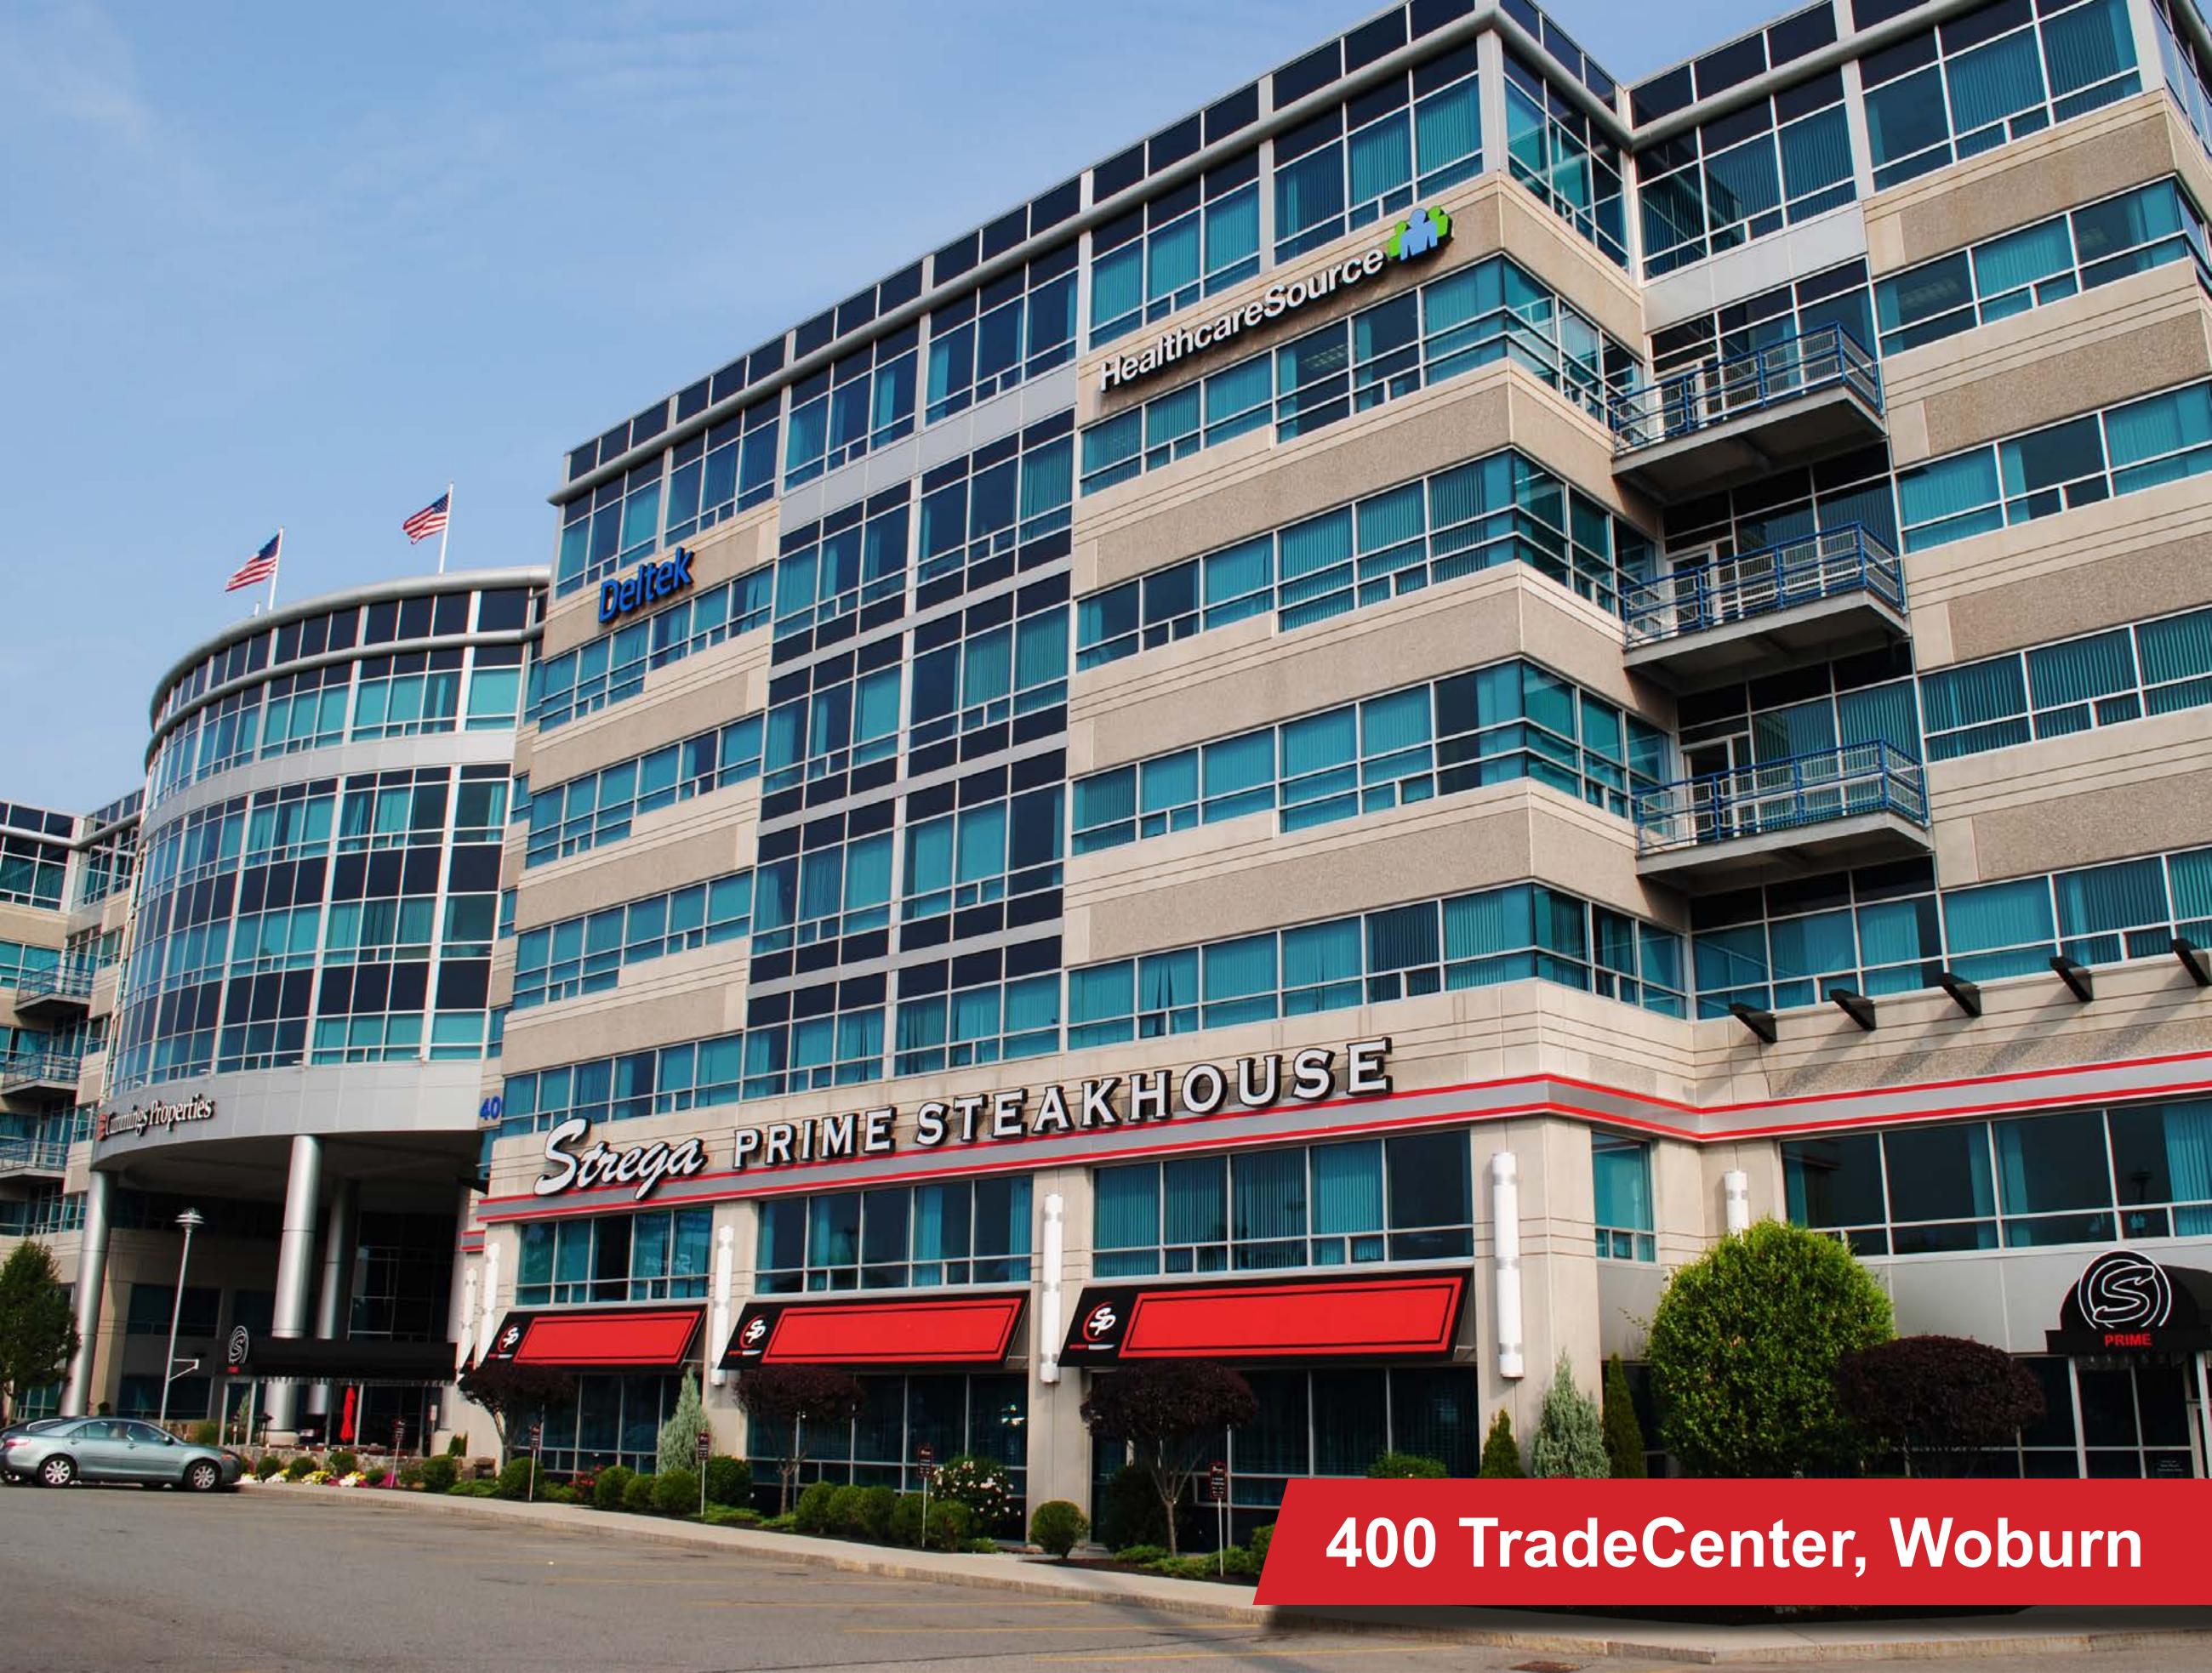

## **TradeCenter 128**

Cummings' flagship property at TradeCenter 128 offers more than 500,000 square feet of unparalleled office space. Directly fronting I-95 in Woburn and less than one mile from I-93, this superb site is broadside to one of the most traveled Interstate highway segments in New England. TradeCenter 128 clients enjoy the finest quality corporate lifestyle with the amenities of a central business district, including free garage parking, a first-class restaurant, a scenic outdoor park, and easy access to a wide variety of dining and retail options.

- Gold LEED Pre-certified
- Free 900-car parking garage
- High visibility signage fronting I-95/Rte. 128
- 12 miles to Boston
- 14 miles to Logan Airport
- Plentiful on-site amenities

Frade Center 128

Cummings Properties operates its own 342-person year-round staff including all maintenance and construction trades. It also employs full-time locally based leasing managers, architects, engineers, in-house attorneys, etc., to better serve you.