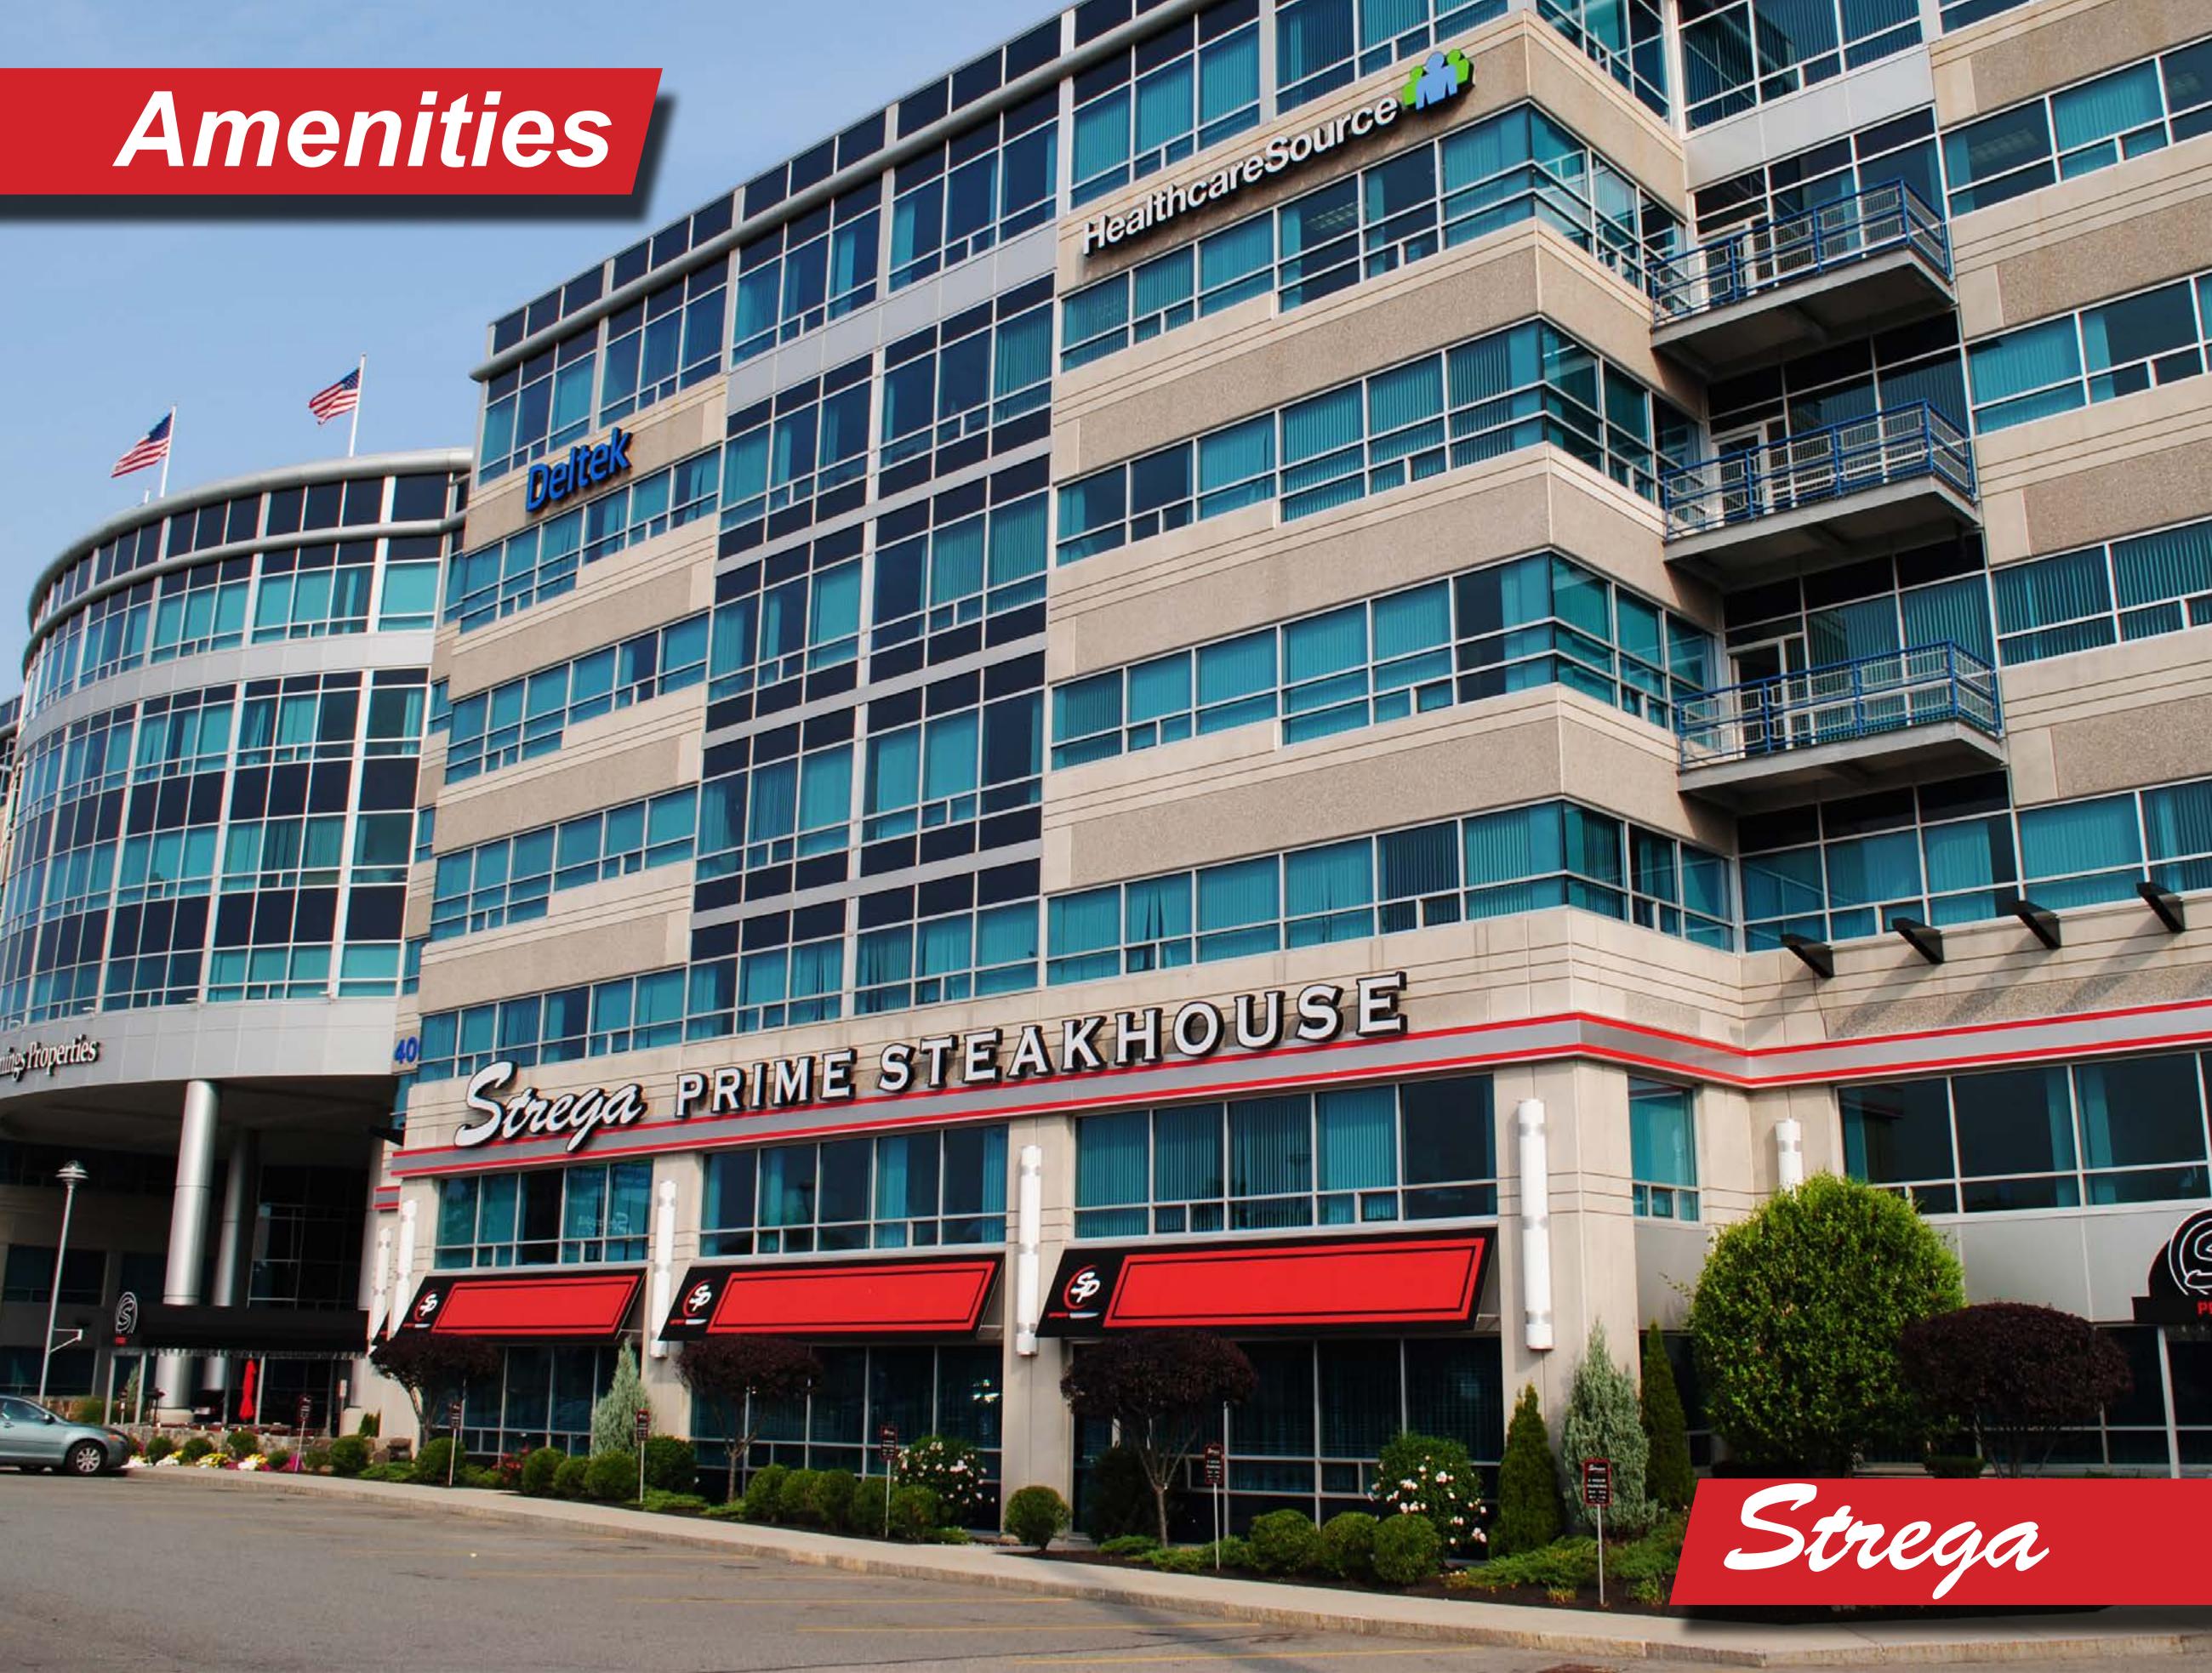

## **TradeCenter 128**

Cummings' flagship property at TradeCenter 128 offers more than 500,000 square feet of unparalleled office space. Directly fronting I-95 in Woburn and less than one mile from I-93, this superb site is broadside to one of the most traveled Interstate highway segments in New England. TradeCenter 128 clients enjoy the finest quality corporate lifestyle with the amenities of a central business district, including free garage parking, a first-class restaurant, a scenic outdoor park, and easy access to a wide variety of dining and retail options.