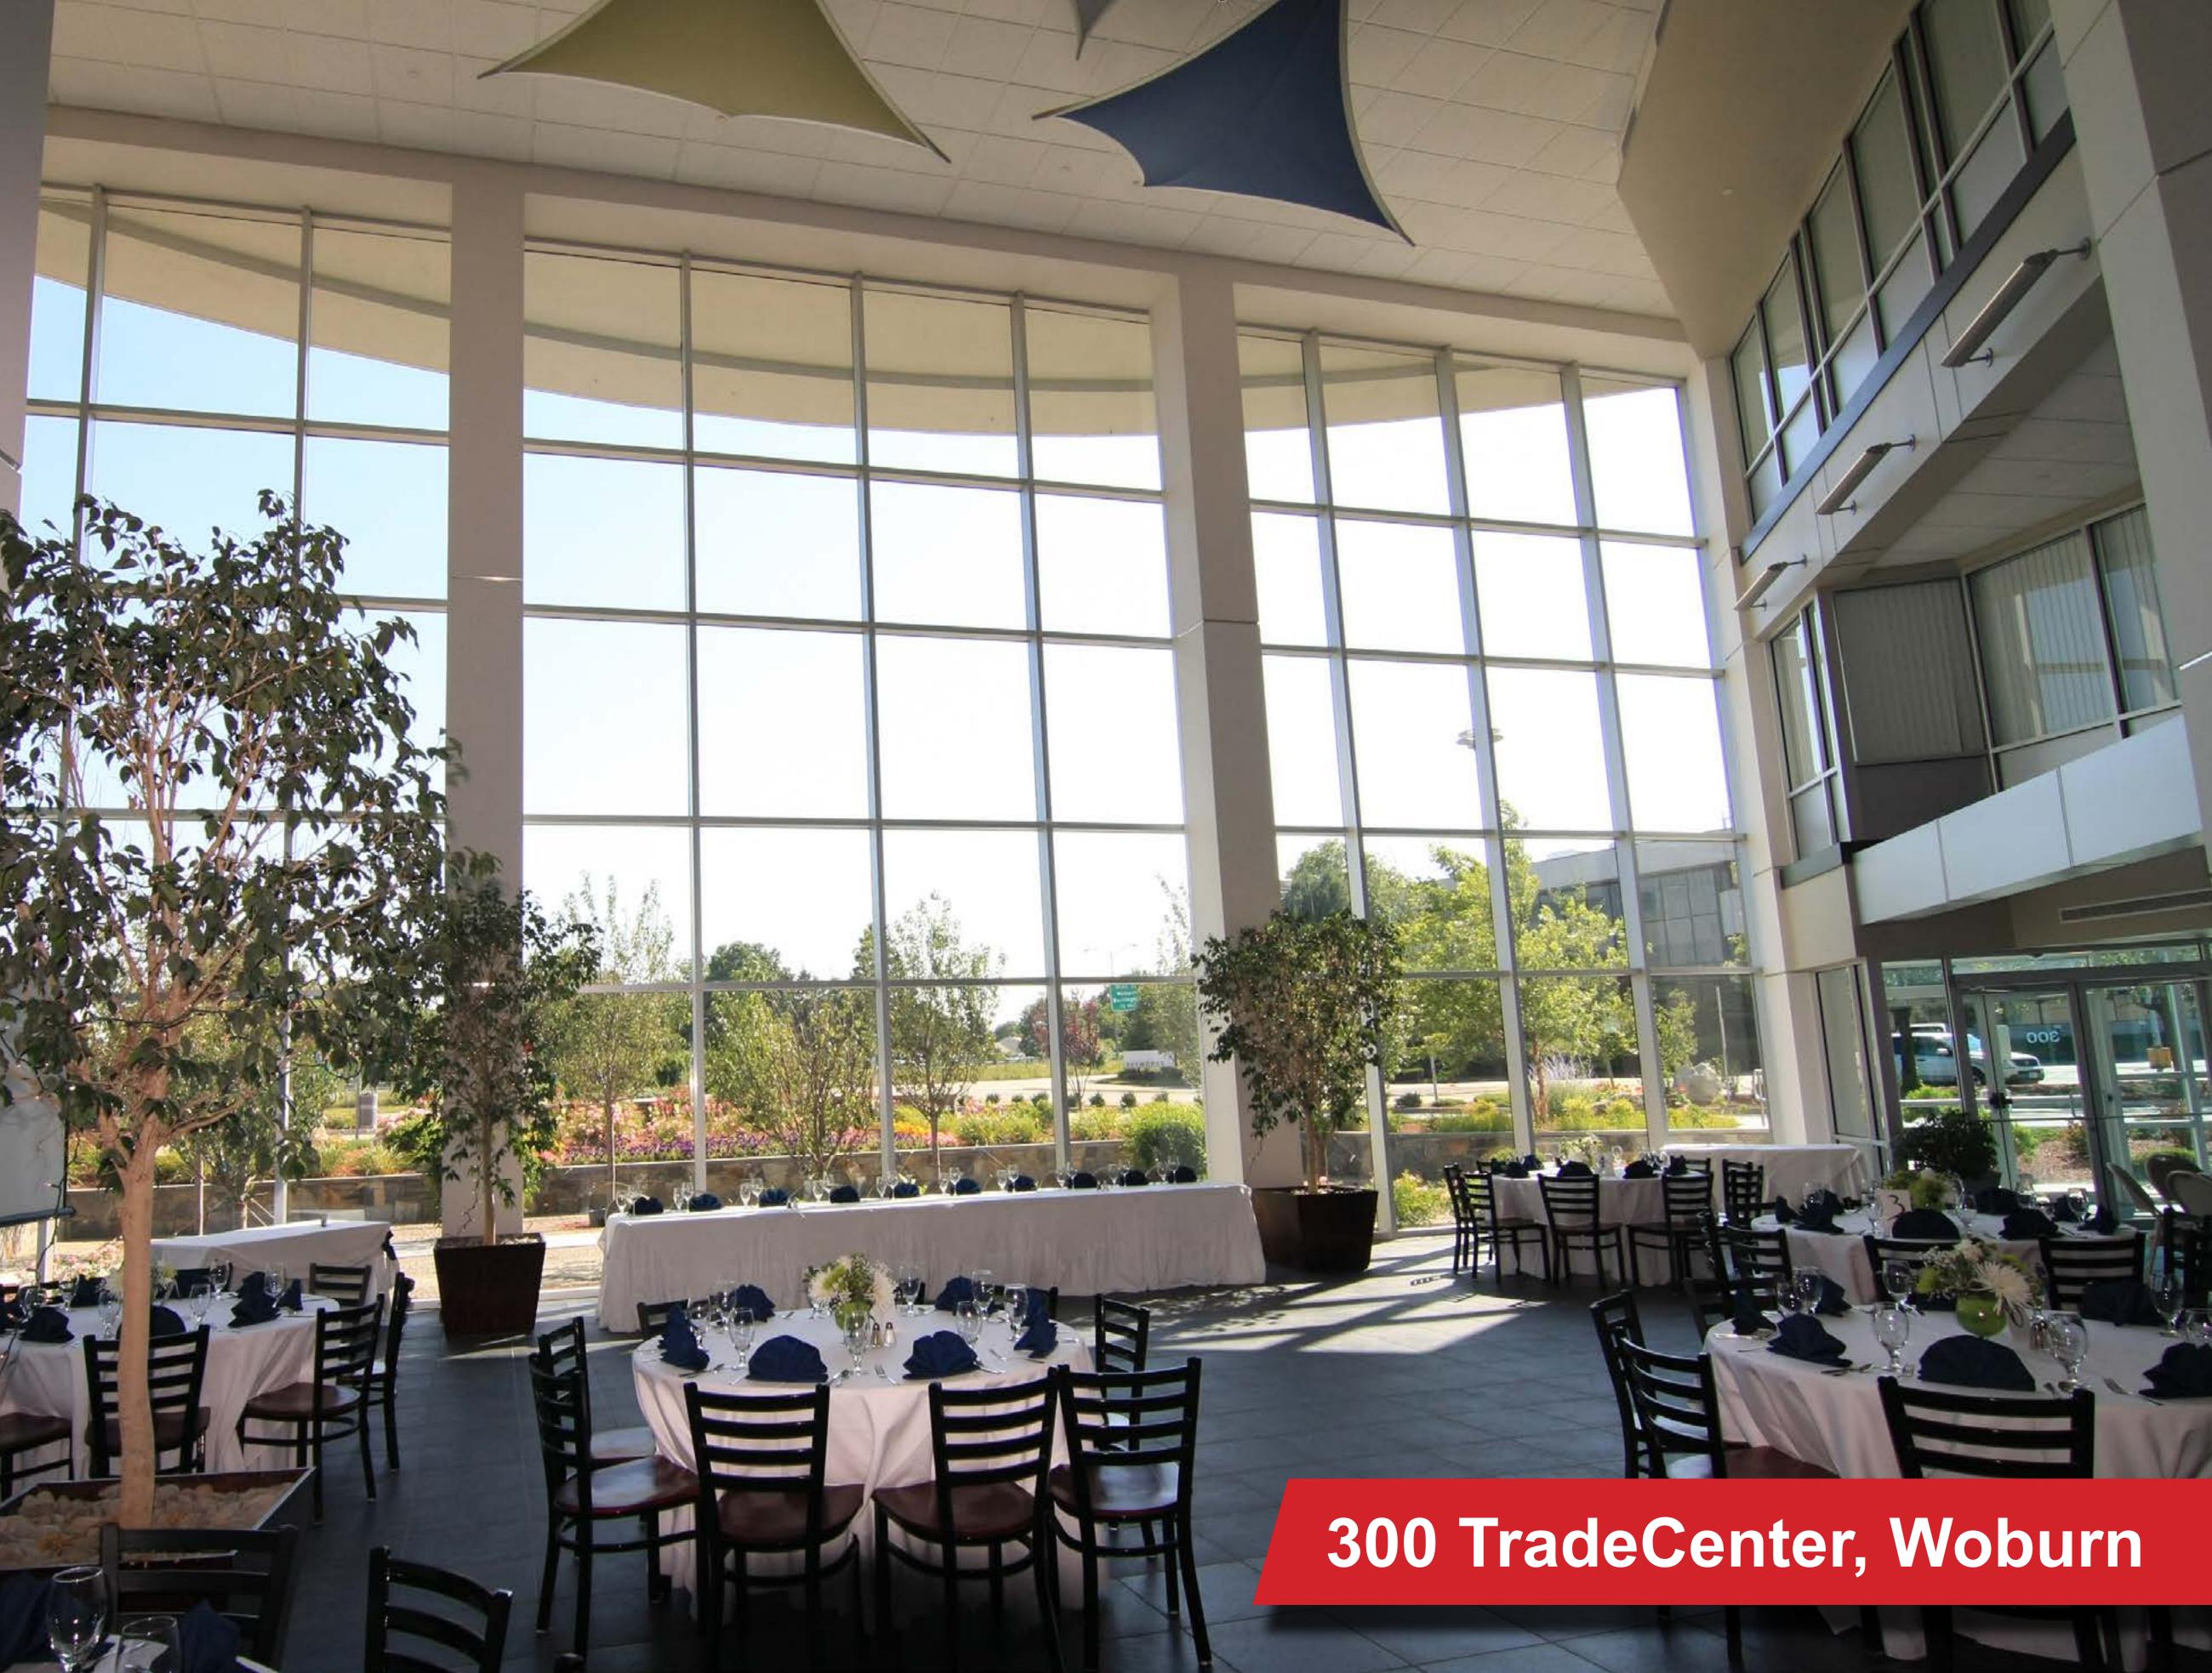

## **TradeCenter 128**

Cummings' flagship property at TradeCenter 128 offers more than 500,000 square feet of unparalleled office space. Directly fronting I-95 in Woburn and less than one mile from I-93, this superb site is broadside to one of the most traveled Interstate highway segments in New England. TradeCenter 128 clients enjoy the finest quality corporate lifestyle with the amenities of a central business district, including free garage parking, a first-class restaurant, a scenic outdoor park, and easy access to a wide variety of dining and retail options.