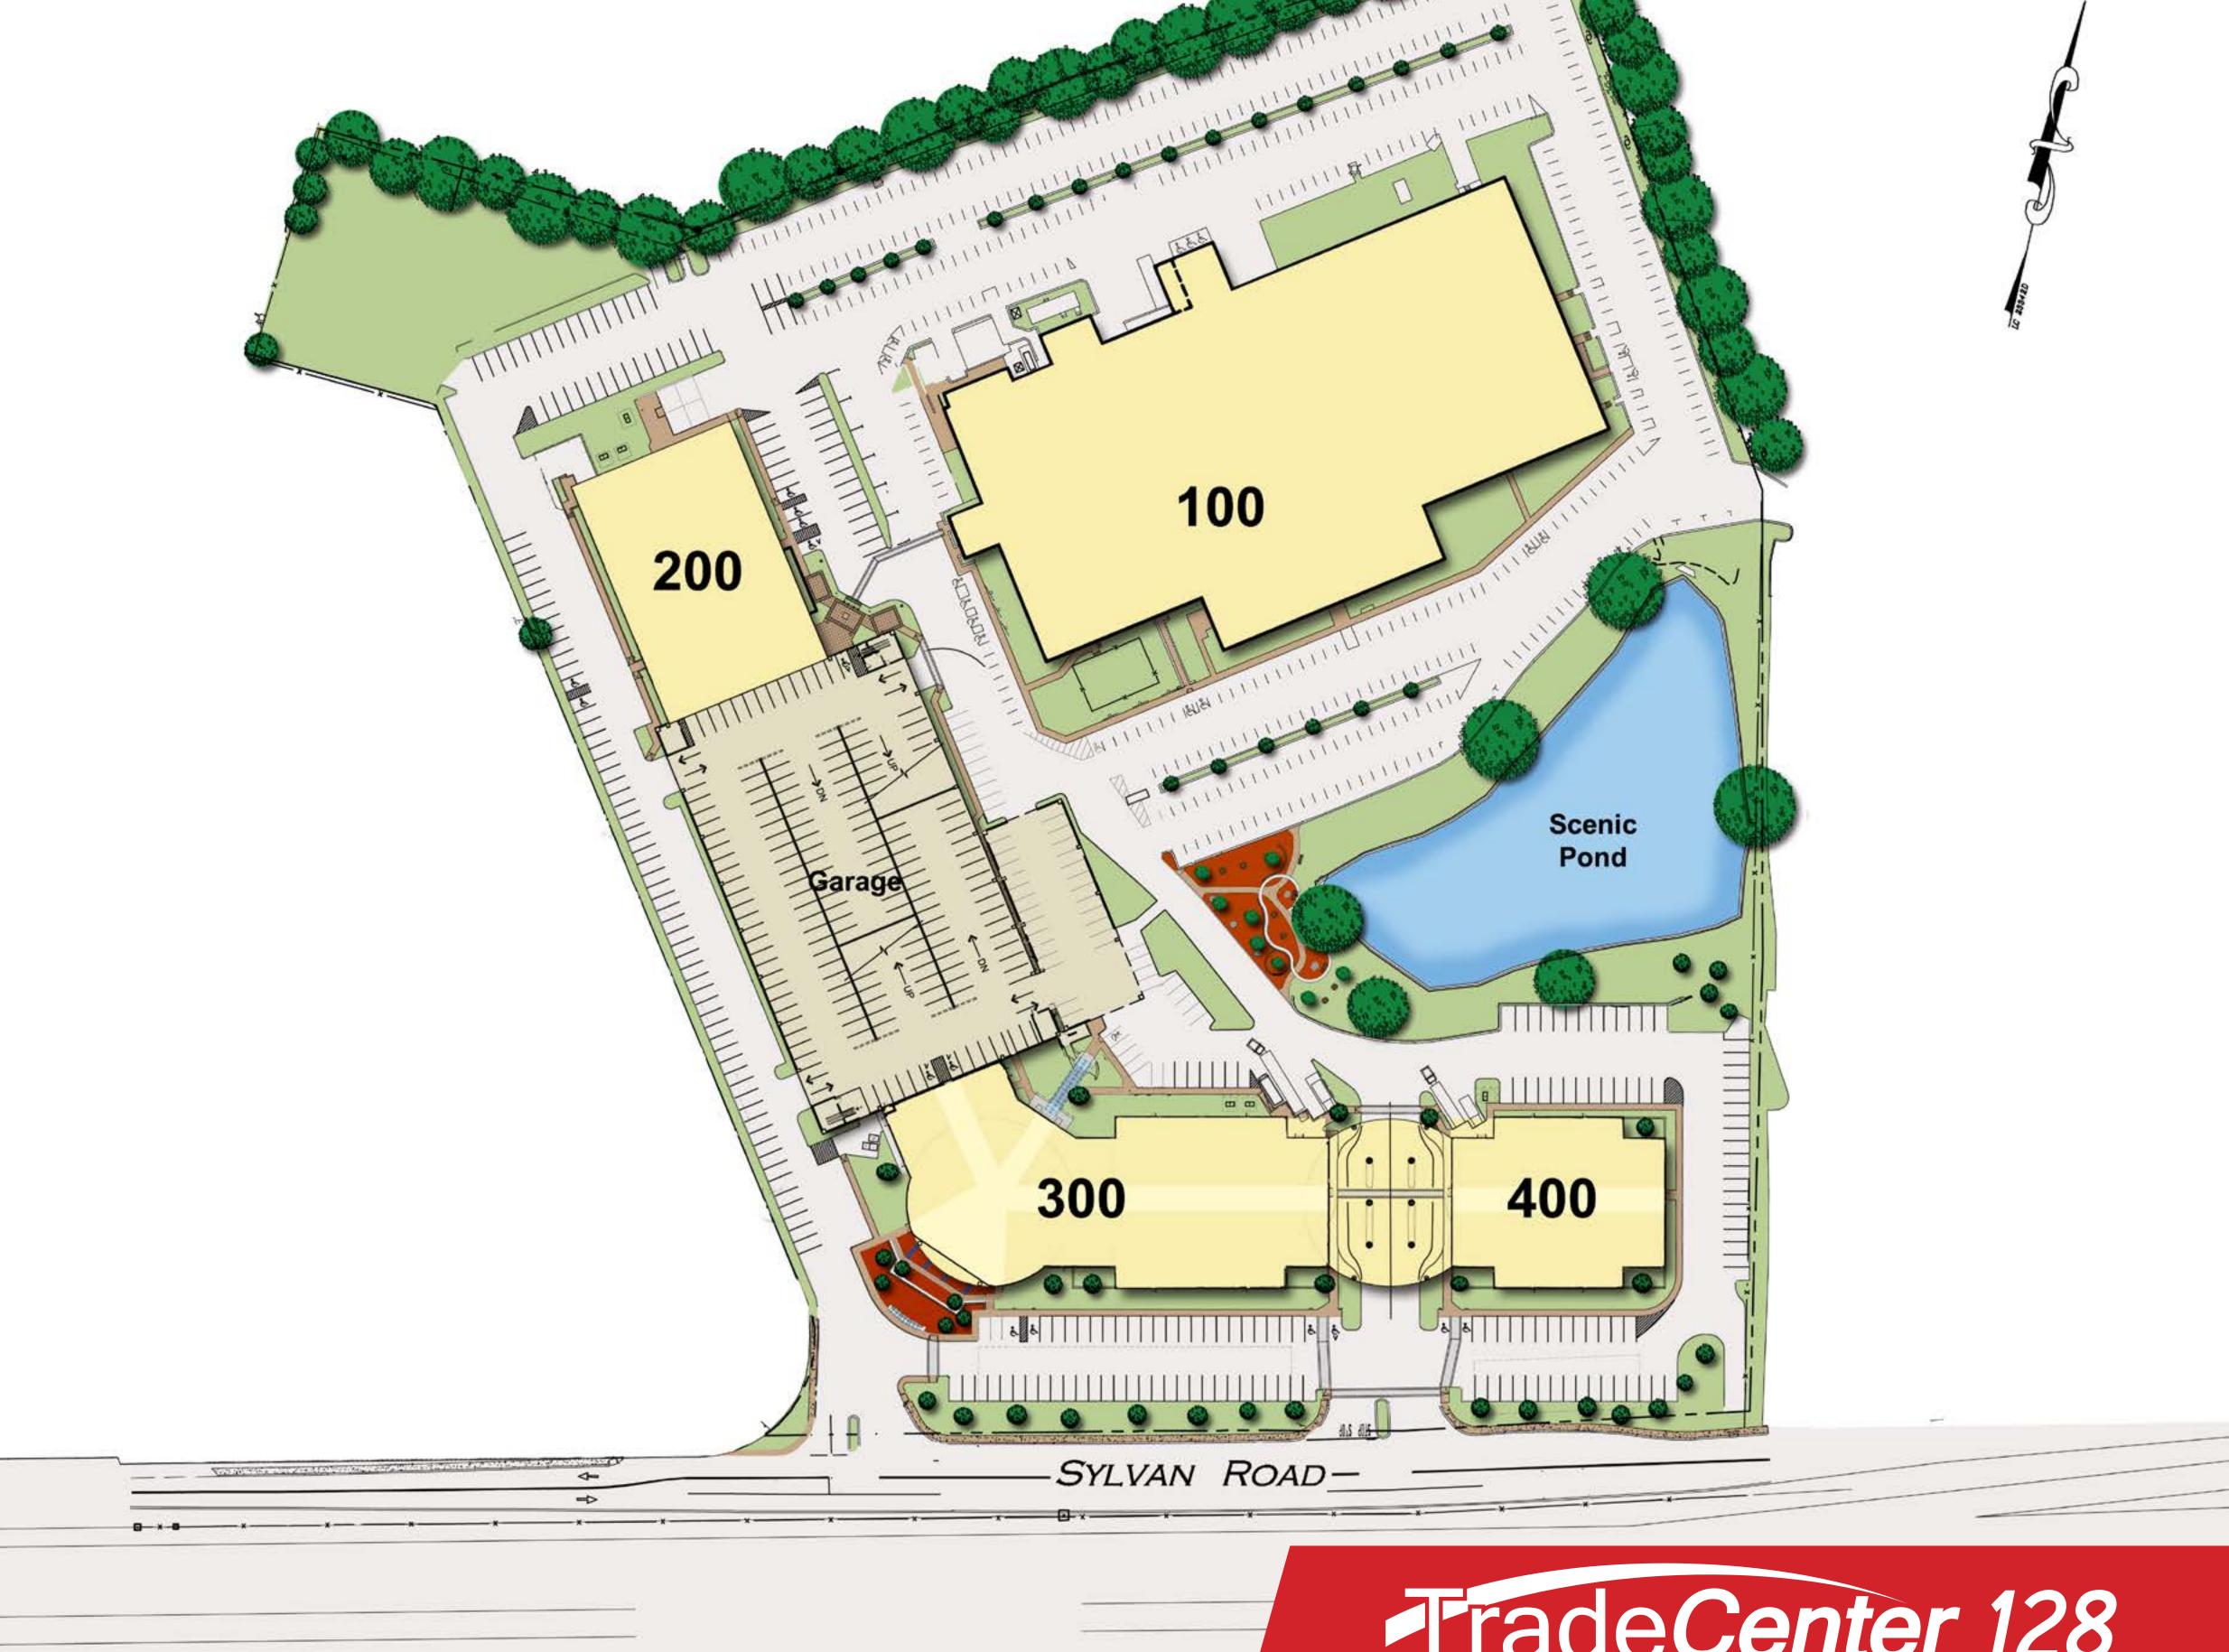

## **TradeCenter 128**

Cummings' flagship property at TradeCenter 128 offers more than 500,000 square feet of unparalleled office space. Directly fronting I-95 in Woburn and less than one mile from I-93, this superb site is broadside to one of the most traveled Interstate highway segments in New England. TradeCenter 128 clients enjoy the finest quality corporate lifestyle with the amenities of a central business district, including free garage parking, a first-class restaurant, a scenic outdoor park, and easy access to a wide variety of dining and retail options.