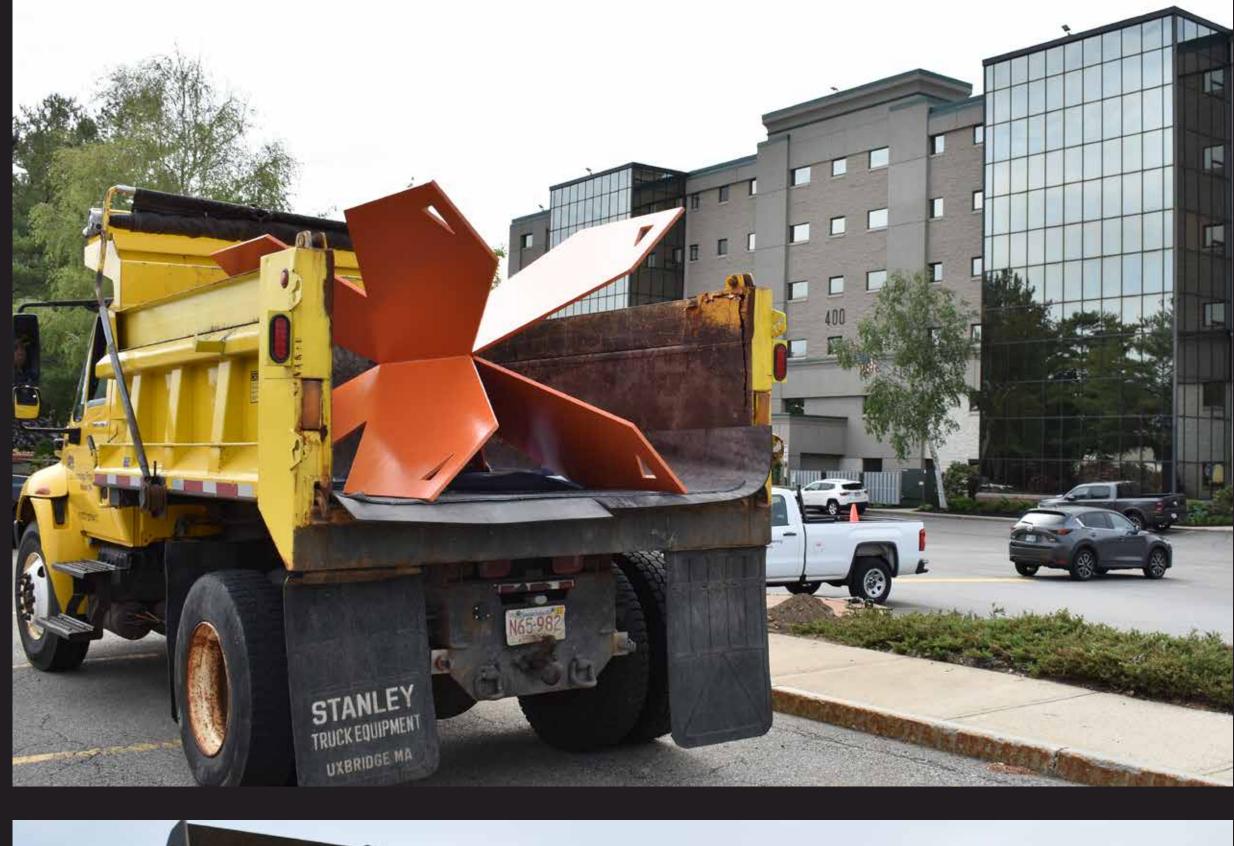

# Ferro Papilo

Leasing clients and their visitors have likely noticed a colorful new addition to the landscape at several Cummings campuses. Brightly hued Iron Butterfly© (or Ferro Papilio) monuments have now been installed at 12 locations throughout Cummings Properties' portfolio, with 10 more to be placed in the months to come.

# Installation