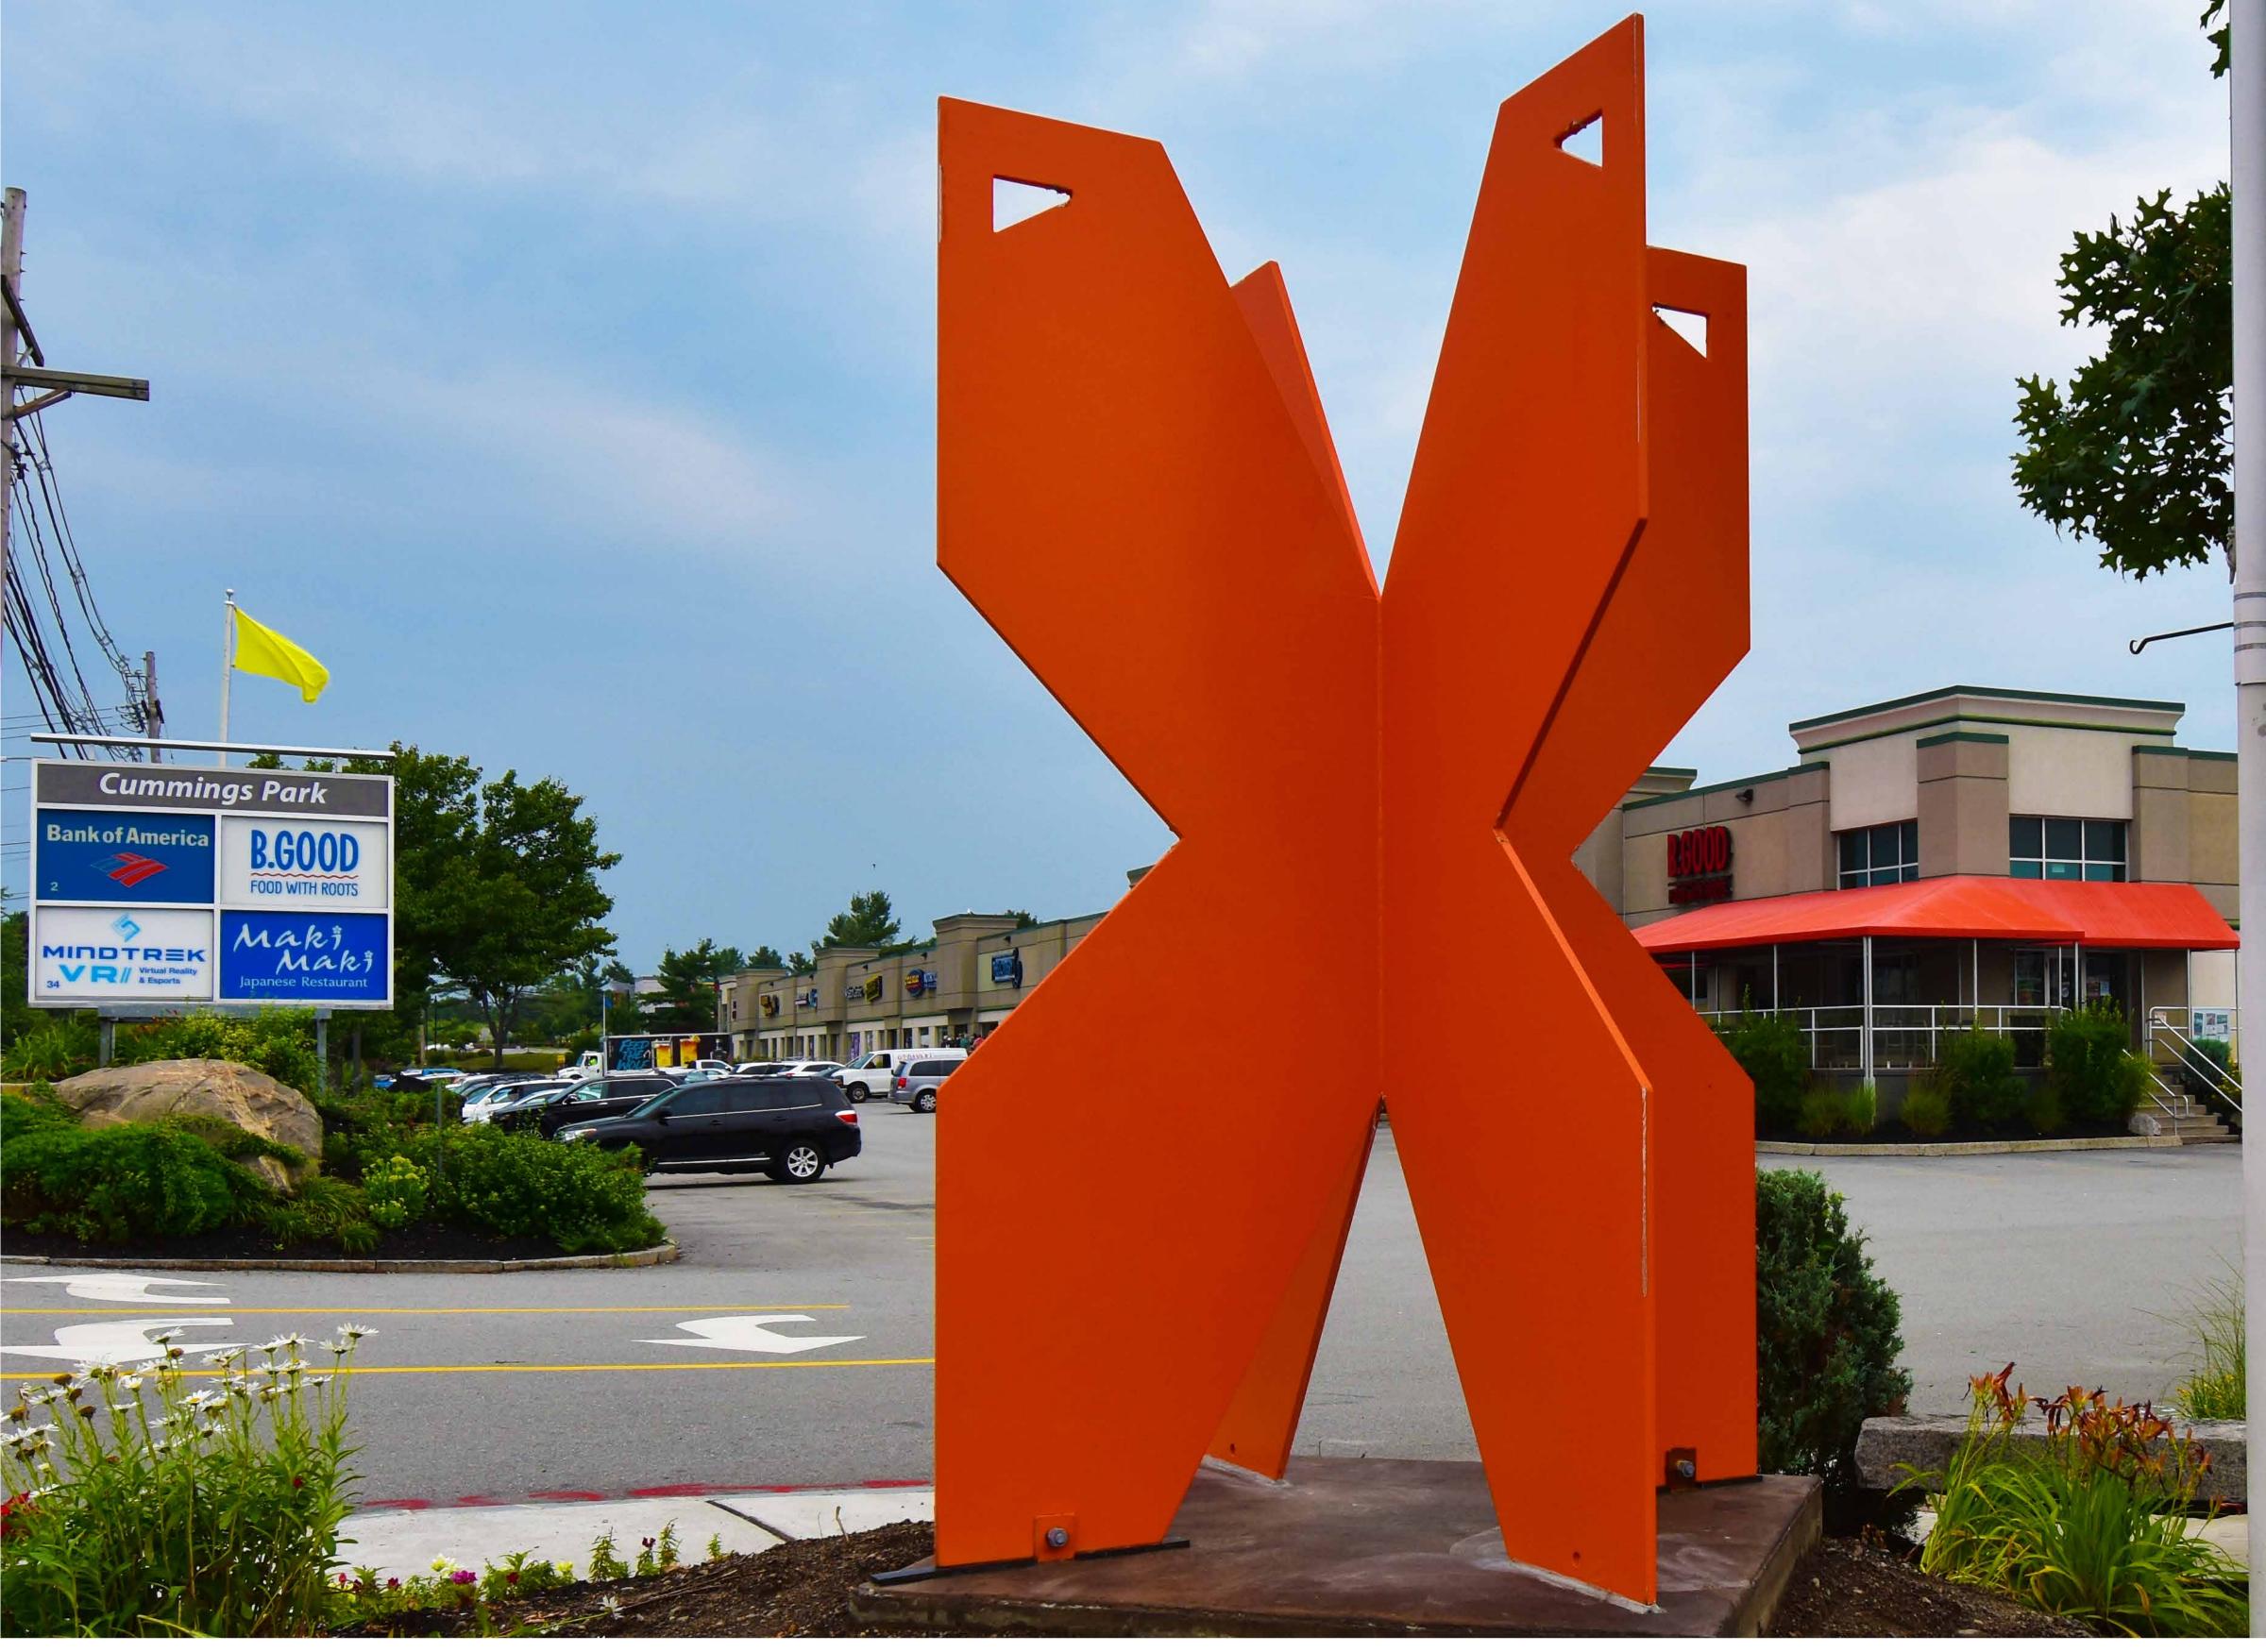

### Cummings Park, Woburn MA

# Ferro Papilo

Leasing clients and their visitors have likely noticed a colorful new addition to the landscape at several Cummings campuses. Brightly hued Iron Butterfly© (or Ferro Papilio) monuments have now been installed at 12 locations throughout Cummings Properties' portfolio, with 10 more to be placed in the months to come.

These large-scale contemporary outdoor sculptures function as Cummings' newly adopted symbol of emergence, new life, and transformation. This symbolism feels especially appropriate during the Commonwealth's reopening, given the global mythology surrounding butterflies. In Navajo culture, for example, the butterfly is often considered a symbol of joy and resurgence. To the Hopi people, it signifies future abundance and health, and in Japan, it suggests longevity.