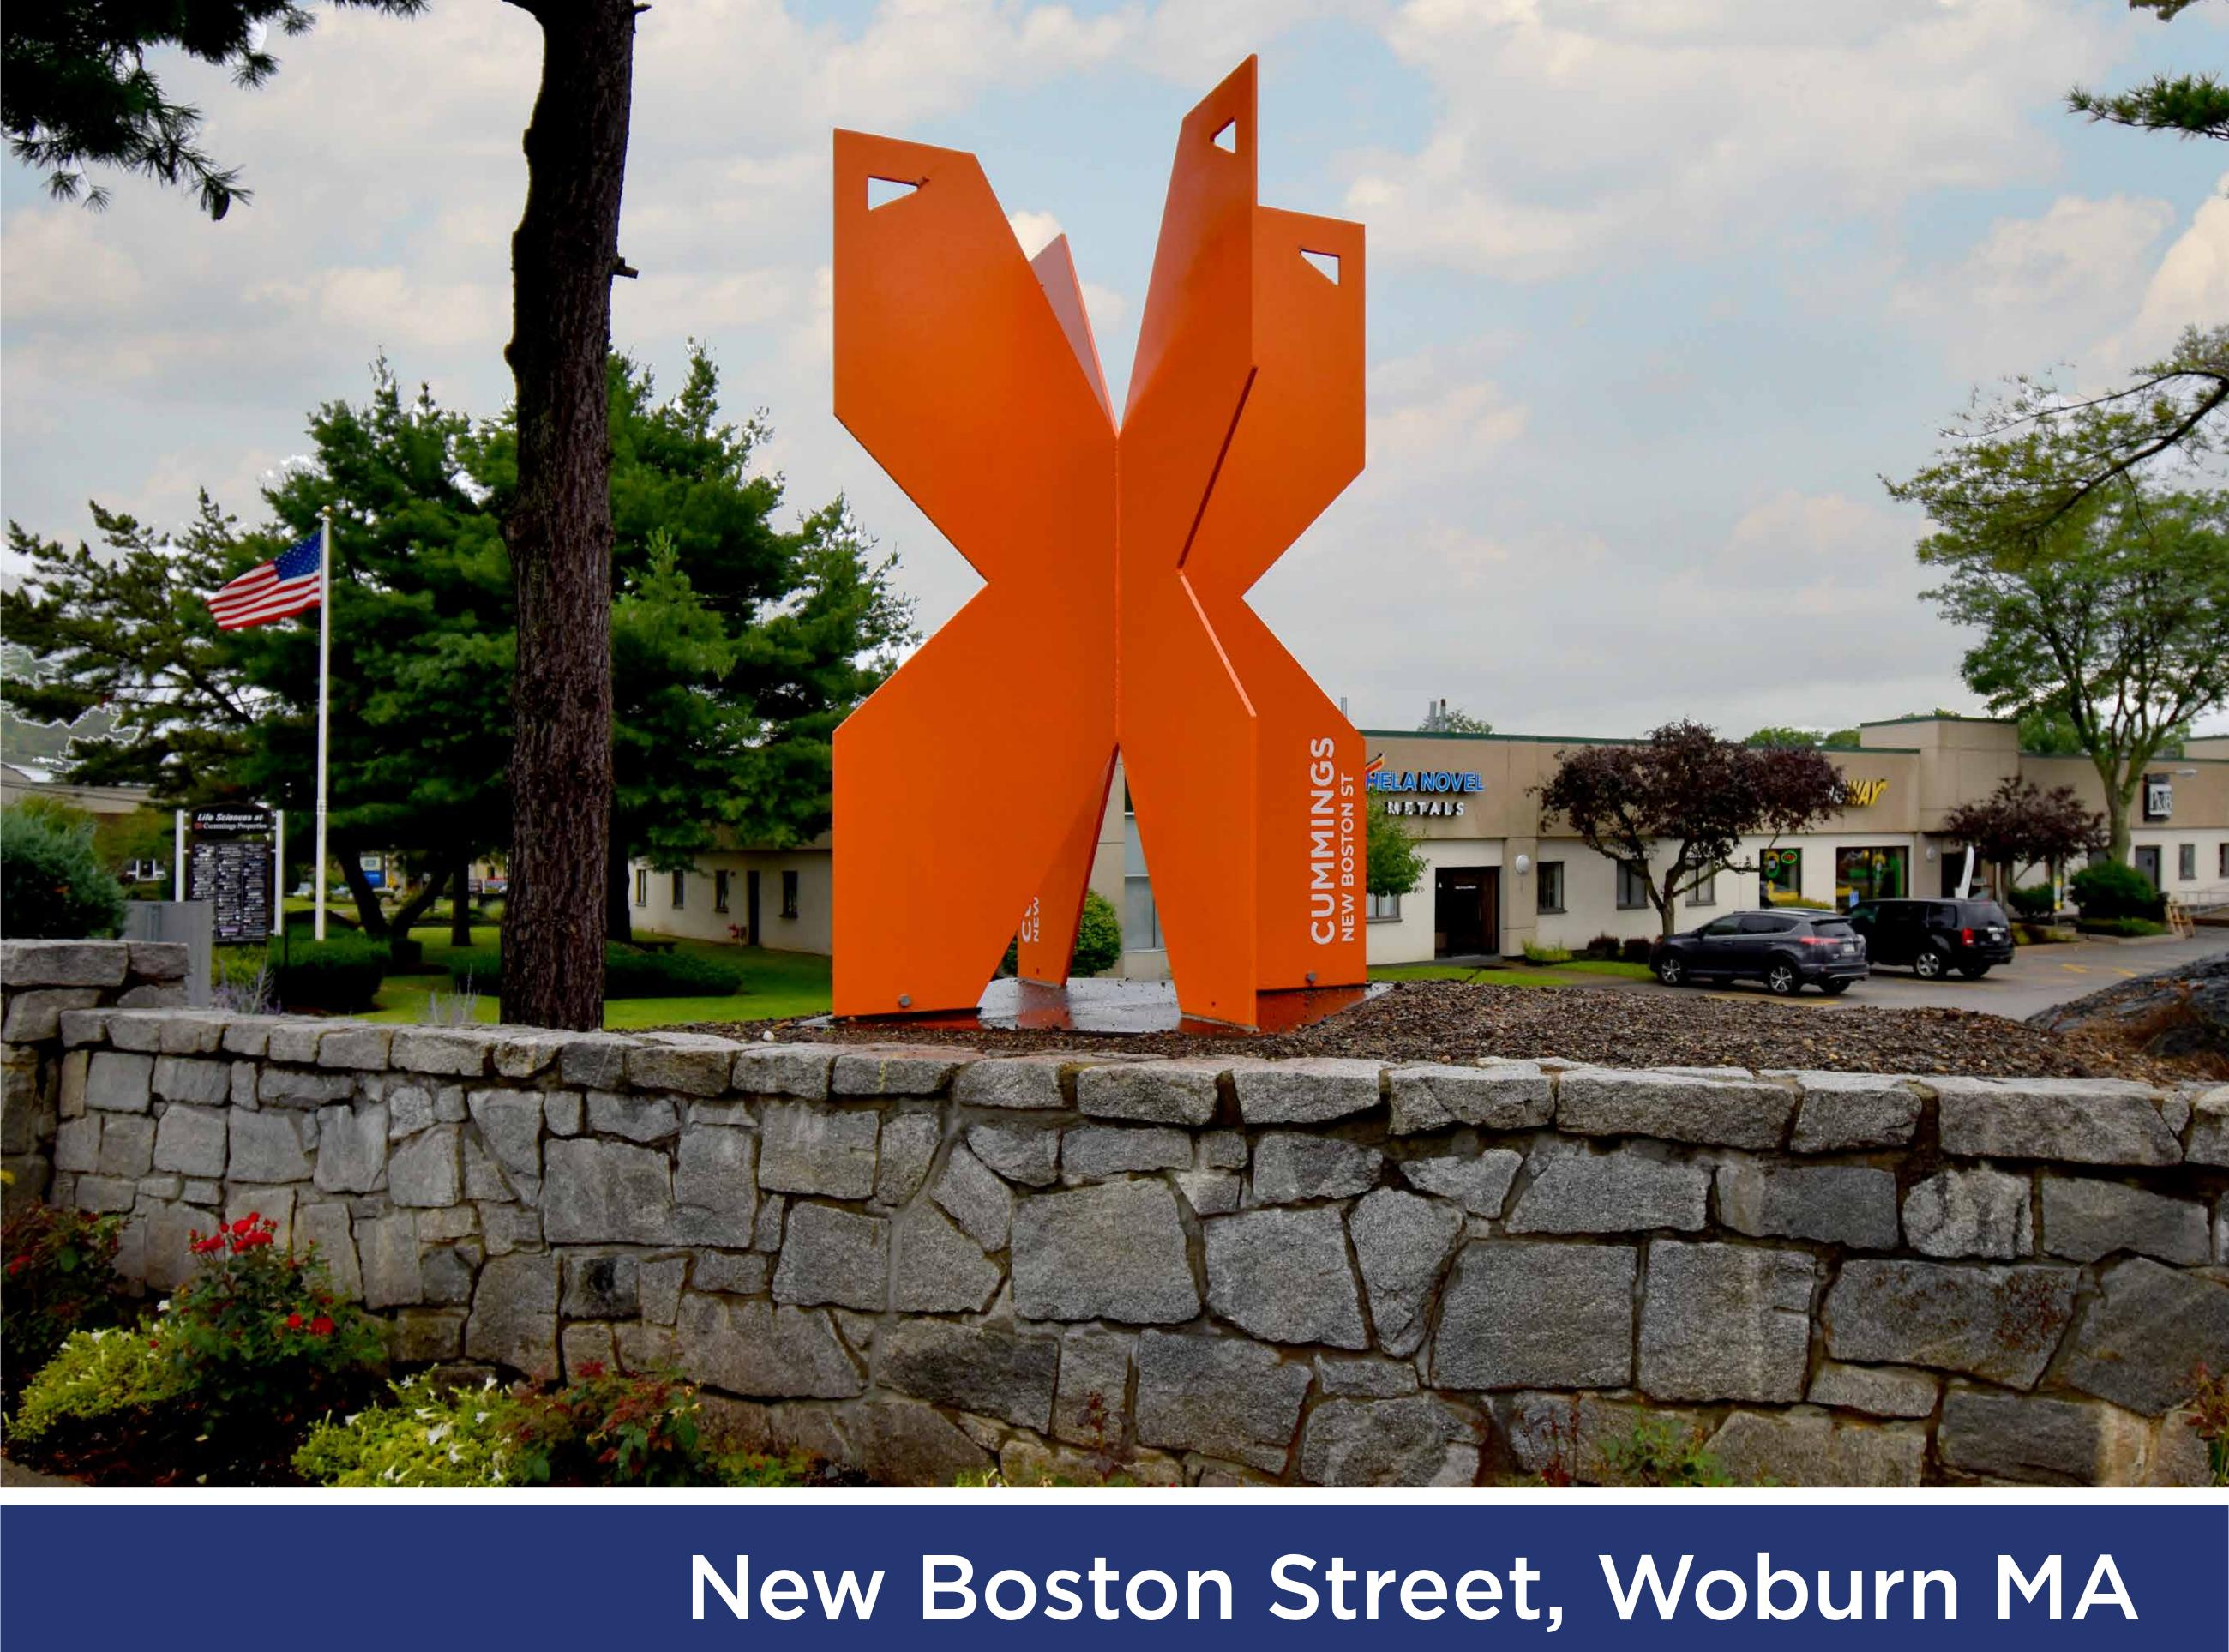

# Ferro Papilo

Leasing clients and their visitors have likely noticed a colorful new addition to the landscape at several Cummings campuses. Brightly hued Iron Butterfly© (or Ferro Papilio) monuments have now been installed at 12 locations throughout Cummings Properties' portfolio, with 10 more to be placed in the months to come.

These large-scale contemporary outdoor sculptures function as Cummings' newly adopted symbol of emergence, new life, and transformation. This symbolism feels especially appropriate during the Commonwealth's reopening, given the global mythology surrounding butterflies. In Navajo culture, for example, the butterfly is often considered a symbol of joy and resurgence. To the Hopi people, it signifies future abundance and health, and in Japan, it suggests longevity.

It is our sincere hope that these bold steel sculptures will help to brighten the days of all who behold them.