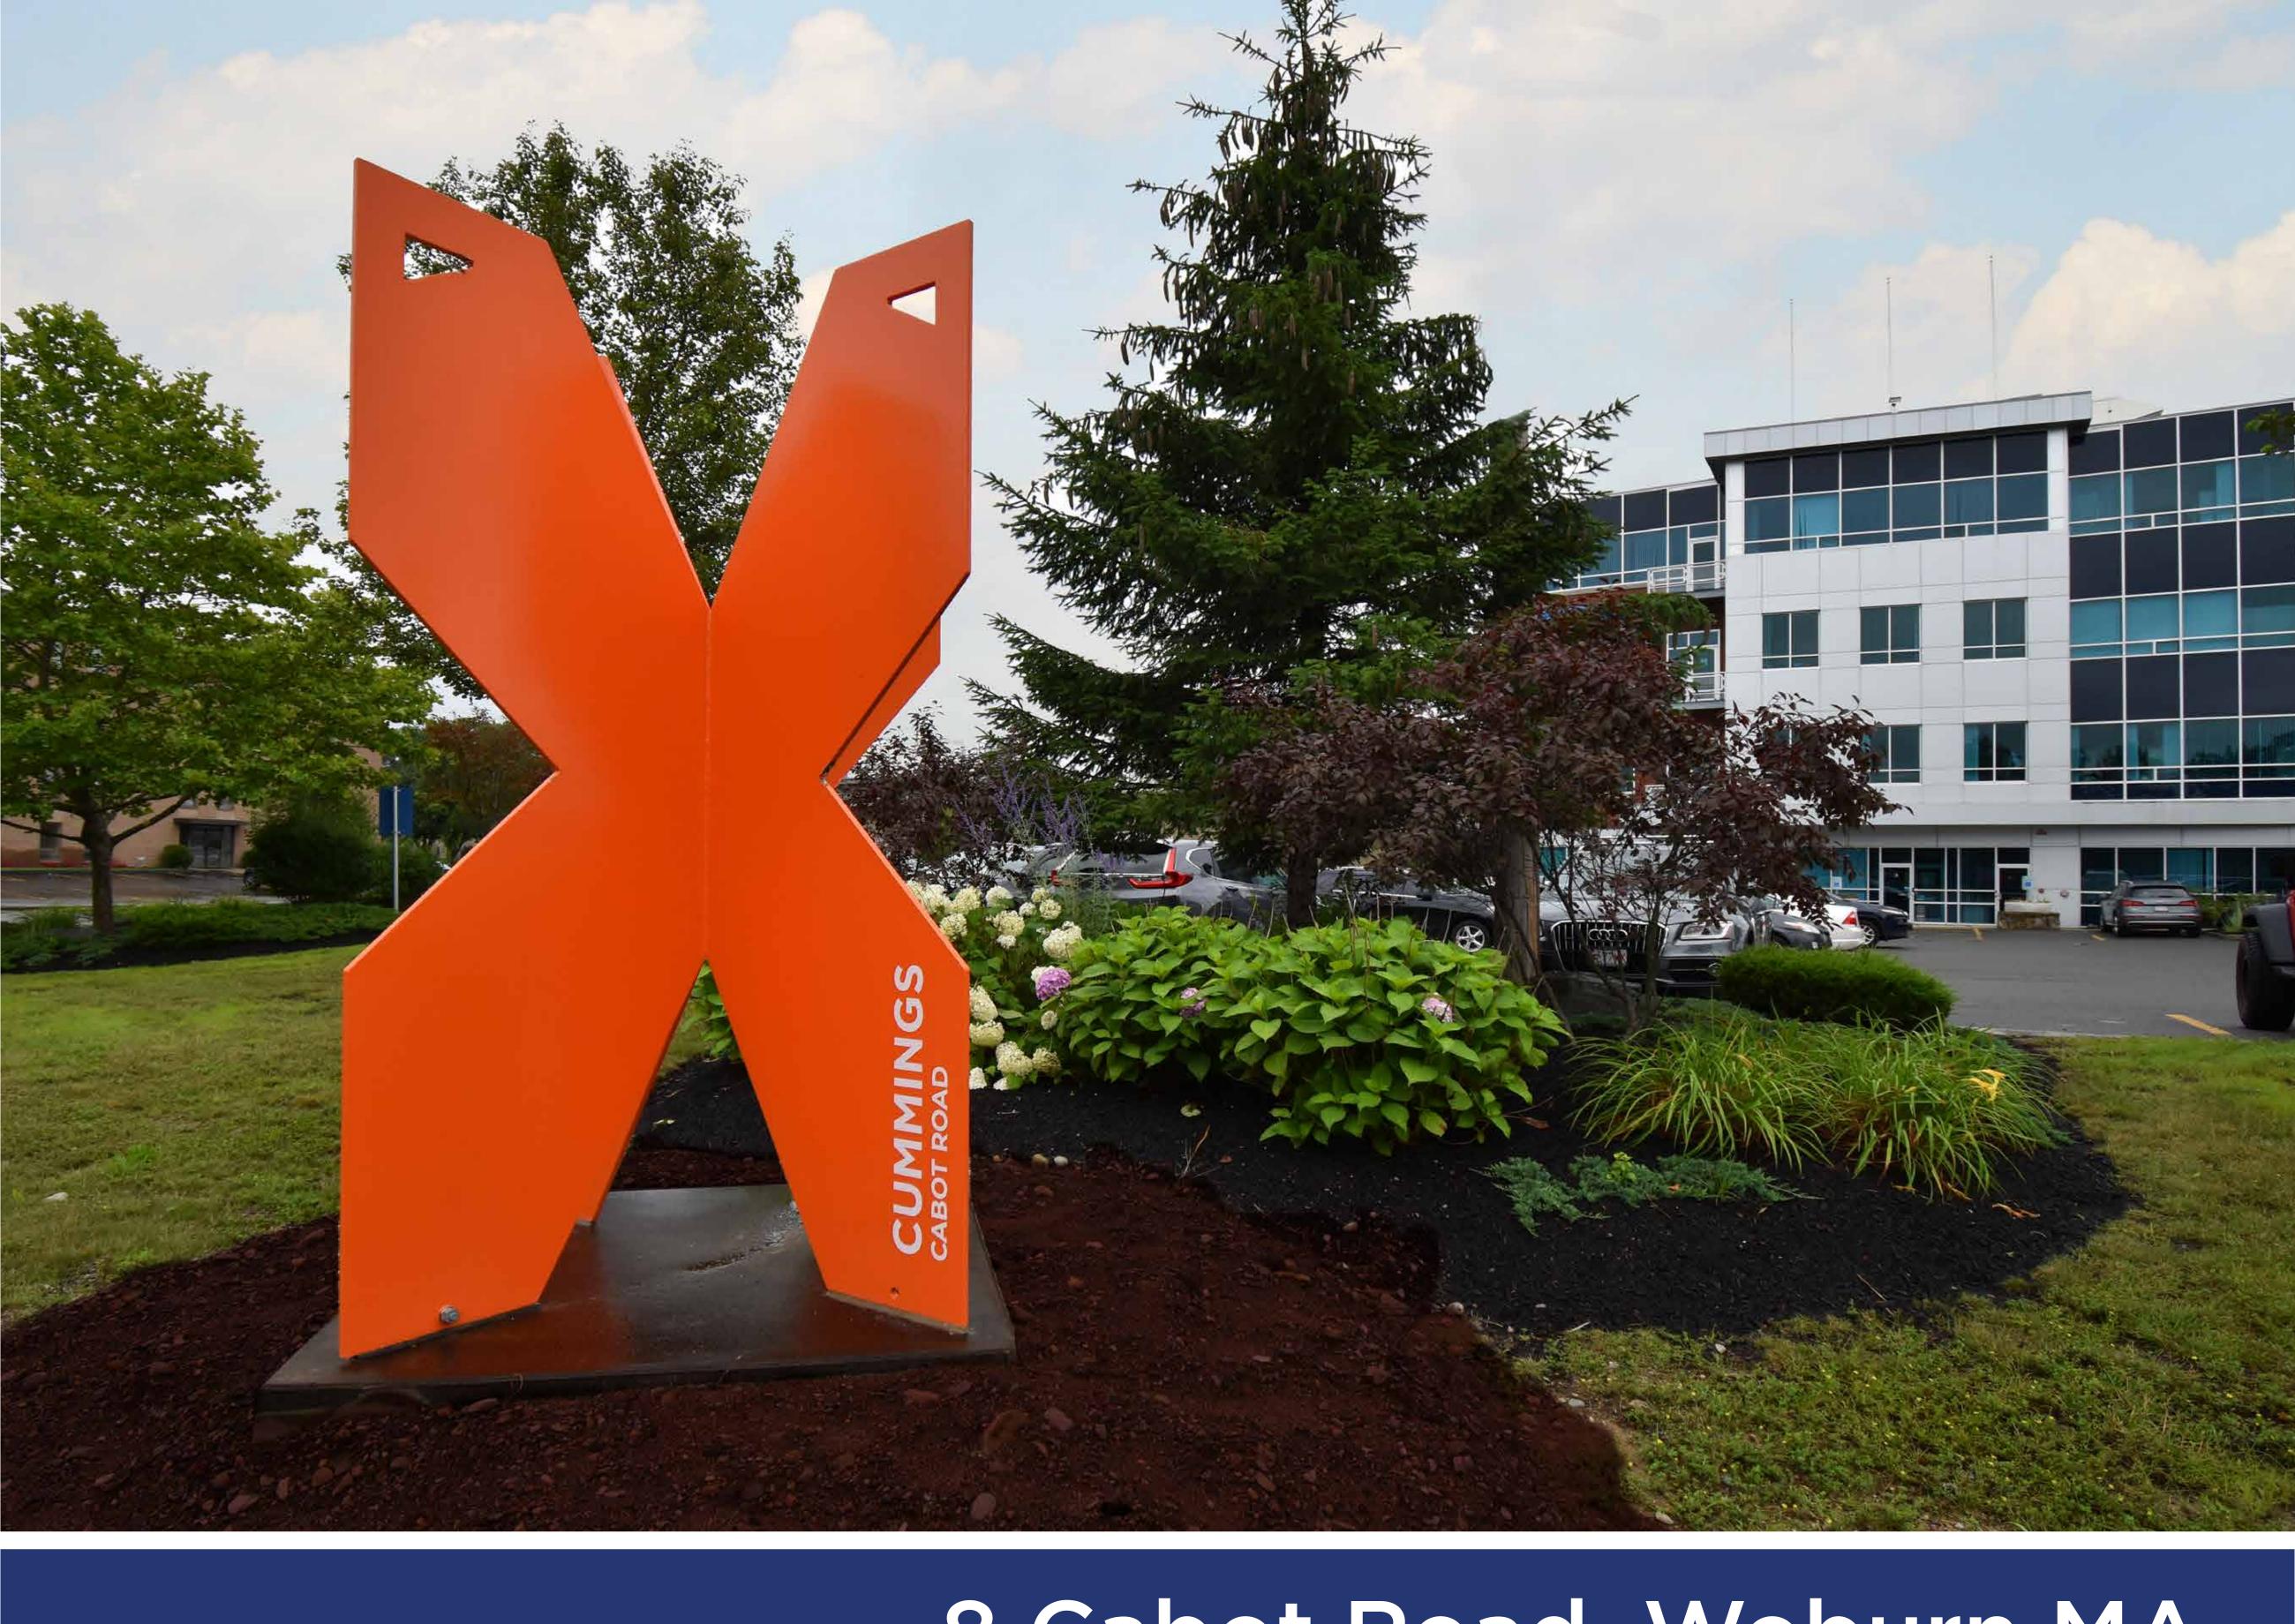

### 8 Cabot Road, Woburn MA

# Ferro Papilo

Leasing clients and their visitors have likely noticed a colorful new addition to the landscape at several Cummings campuses. Brightly hued Iron Butterfly© (or Ferro Papilio) monuments have now been installed at 12 locations throughout Cummings Properties' portfolio, with 10 more to be placed in the months to come.

These large-scale contemporary outdoor sculptures function as Cummings' newly adopted symbol of emergence, new life, and transformation. This symbolism feels especially appropriate during the Commonwealth's reopening, given the global mythology surrounding butterflies. In Navajo culture, for example, the butterfly is often considered a symbol of joy and resurgence. To the Hopi people, it signifies future abundance and health, and in Japan, it suggests longevity.