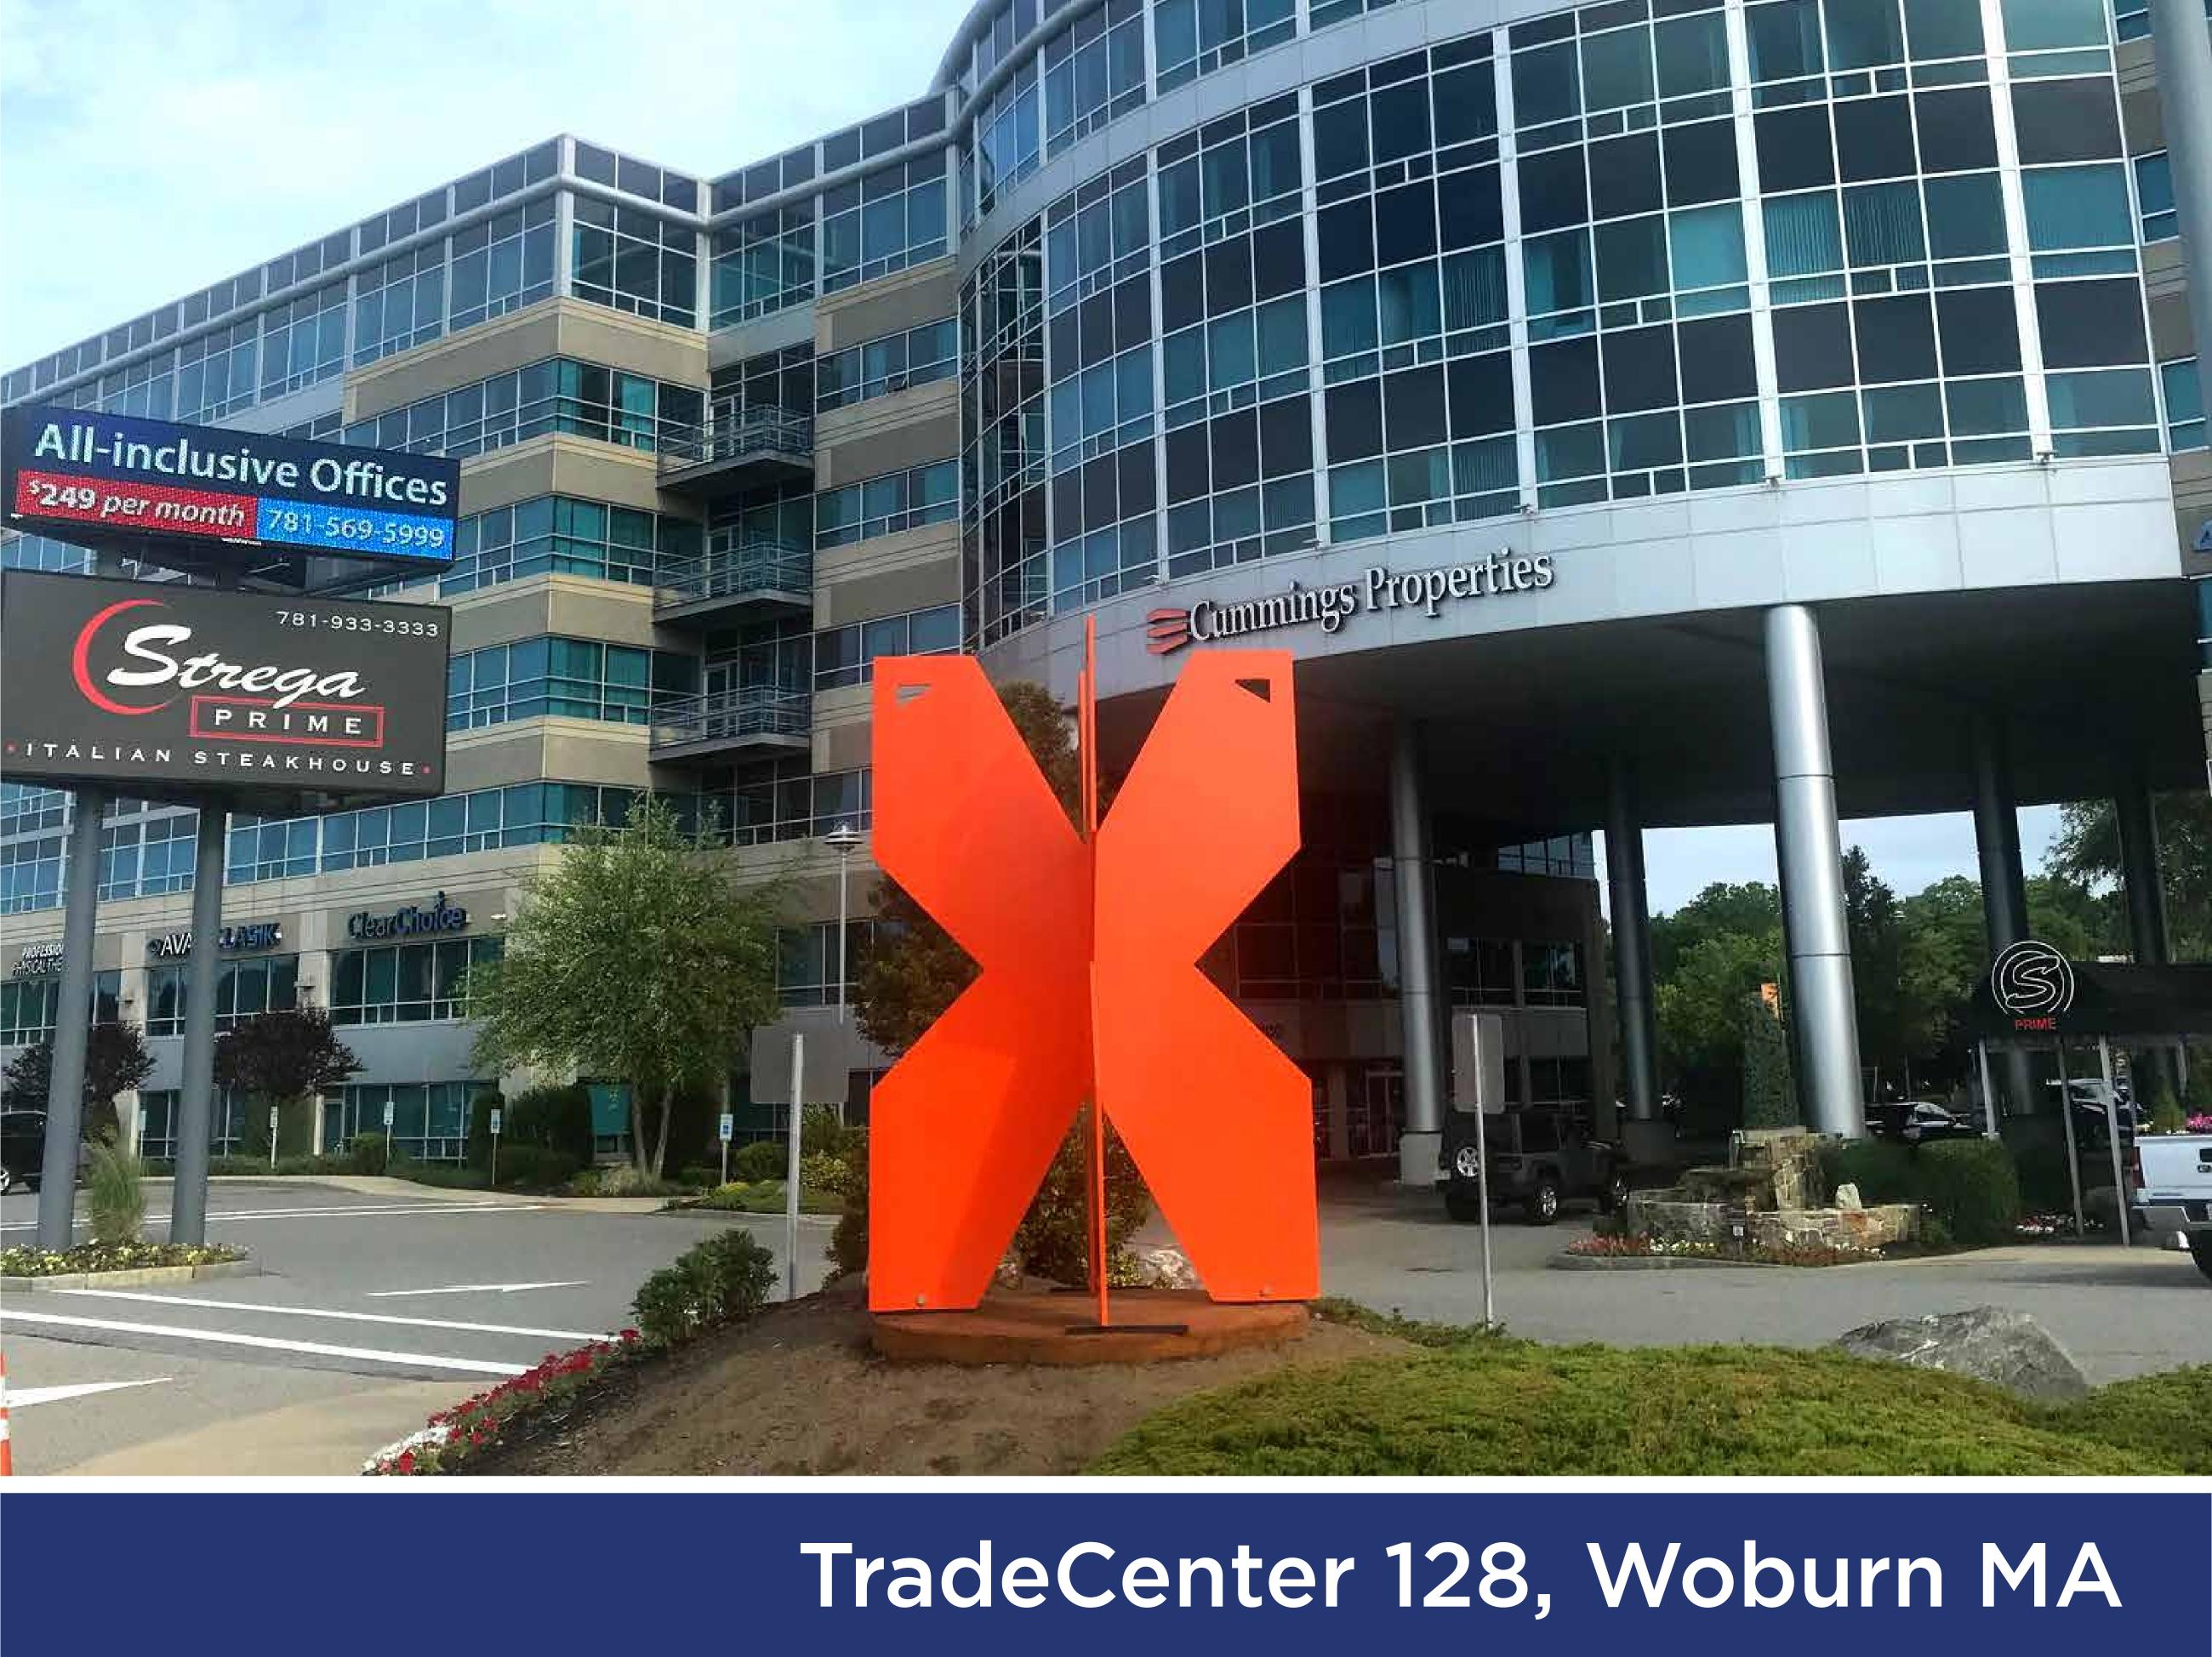

# Ferro Papilo

Leasing clients and their visitors have likely noticed a colorful new addition to the landscape at several Cummings campuses. Brightly hued Iron Butterfly© (or Ferro Papilio) monuments have now been installed at 12 locations throughout Cummings Properties' portfolio, with 10 more to be placed in the months to come.

These large-scale contemporary outdoor sculptures function as Cummings' newly adopted symbol of emergence, new life, and transformation. This symbolism feels especially appropriate during the Commonwealth's reopening, given the global mythology surrounding butterflies. In Navajo culture, for example, the butterfly is often considered a symbol of joy and resurgence. To the Hopi people, it signifies future abundance and health, and in Japan, it suggests longevity.

It is our sincere hope that these bold steel sculptures will help to brighten the days of all who behold them.