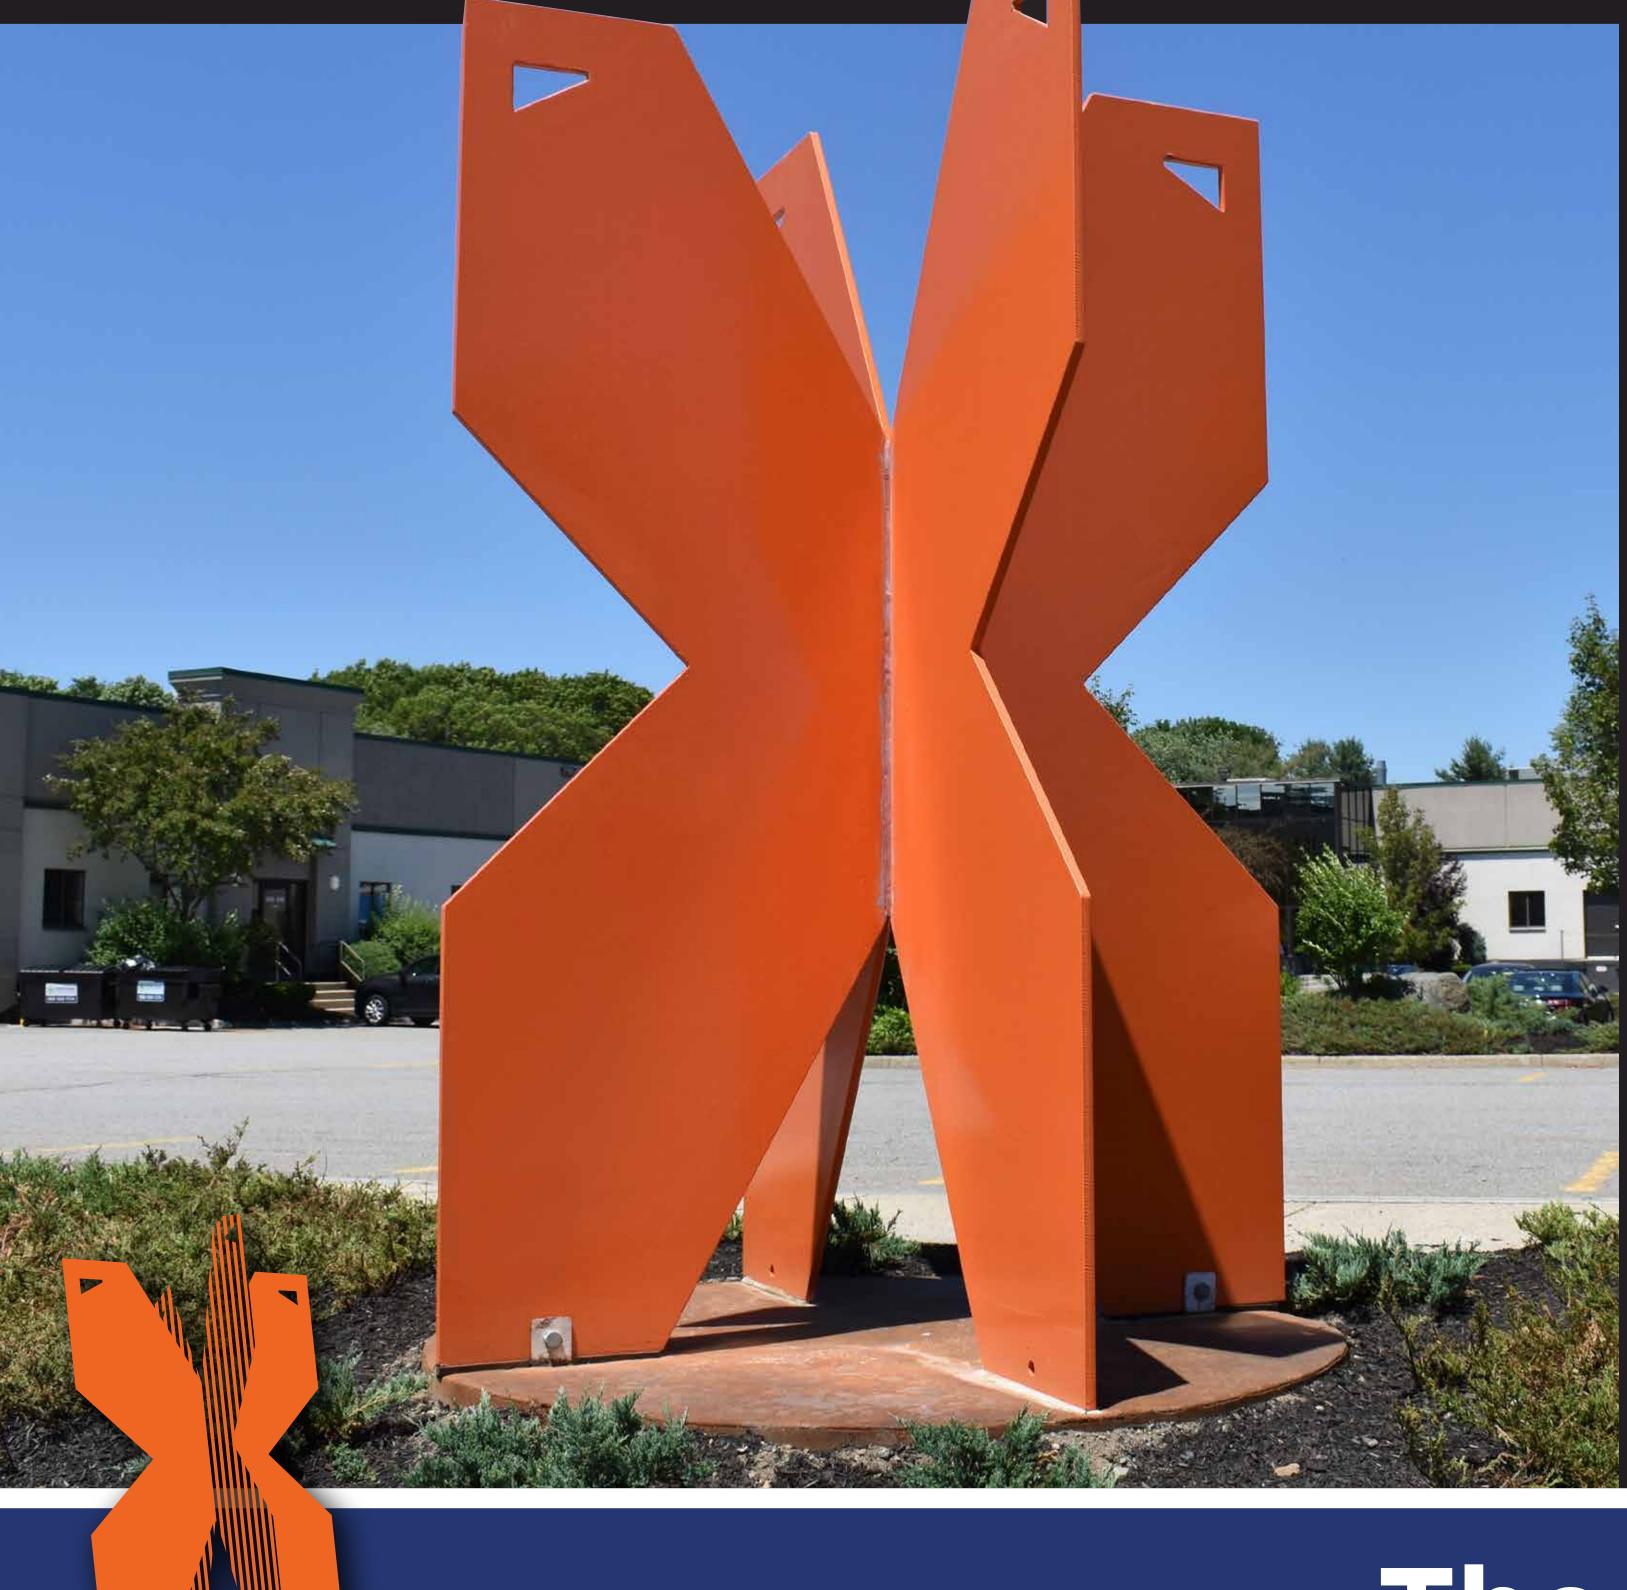

# Ferro Papilo

Leasing clients and their visitors have likely noticed a colorful new addition to the landscape at several Cummings campuses. Brightly hued Iron Butterfly© (or Ferro Papilio) monuments have now been installed at 12 locations throughout Cummings Properties' portfolio, with 10 more to be placed in the months to come.

These large-scale contemporary outdoor sculptures function as Cummings' newly adopted symbol of emergence, new life, and transformation. This symbolism feels especially appropriate during the Commonwealth's reopening, given the global mythology surrounding butterflies. In Navajo culture, for example, the butterfly is often considered a symbol of joy and resurgence. To the Hopi people, it signifies future abundance and health, and in Japan, it suggests longevity.

It is our sincere hope that these bold steel sculptures will help to brighten the days of all who behold them.