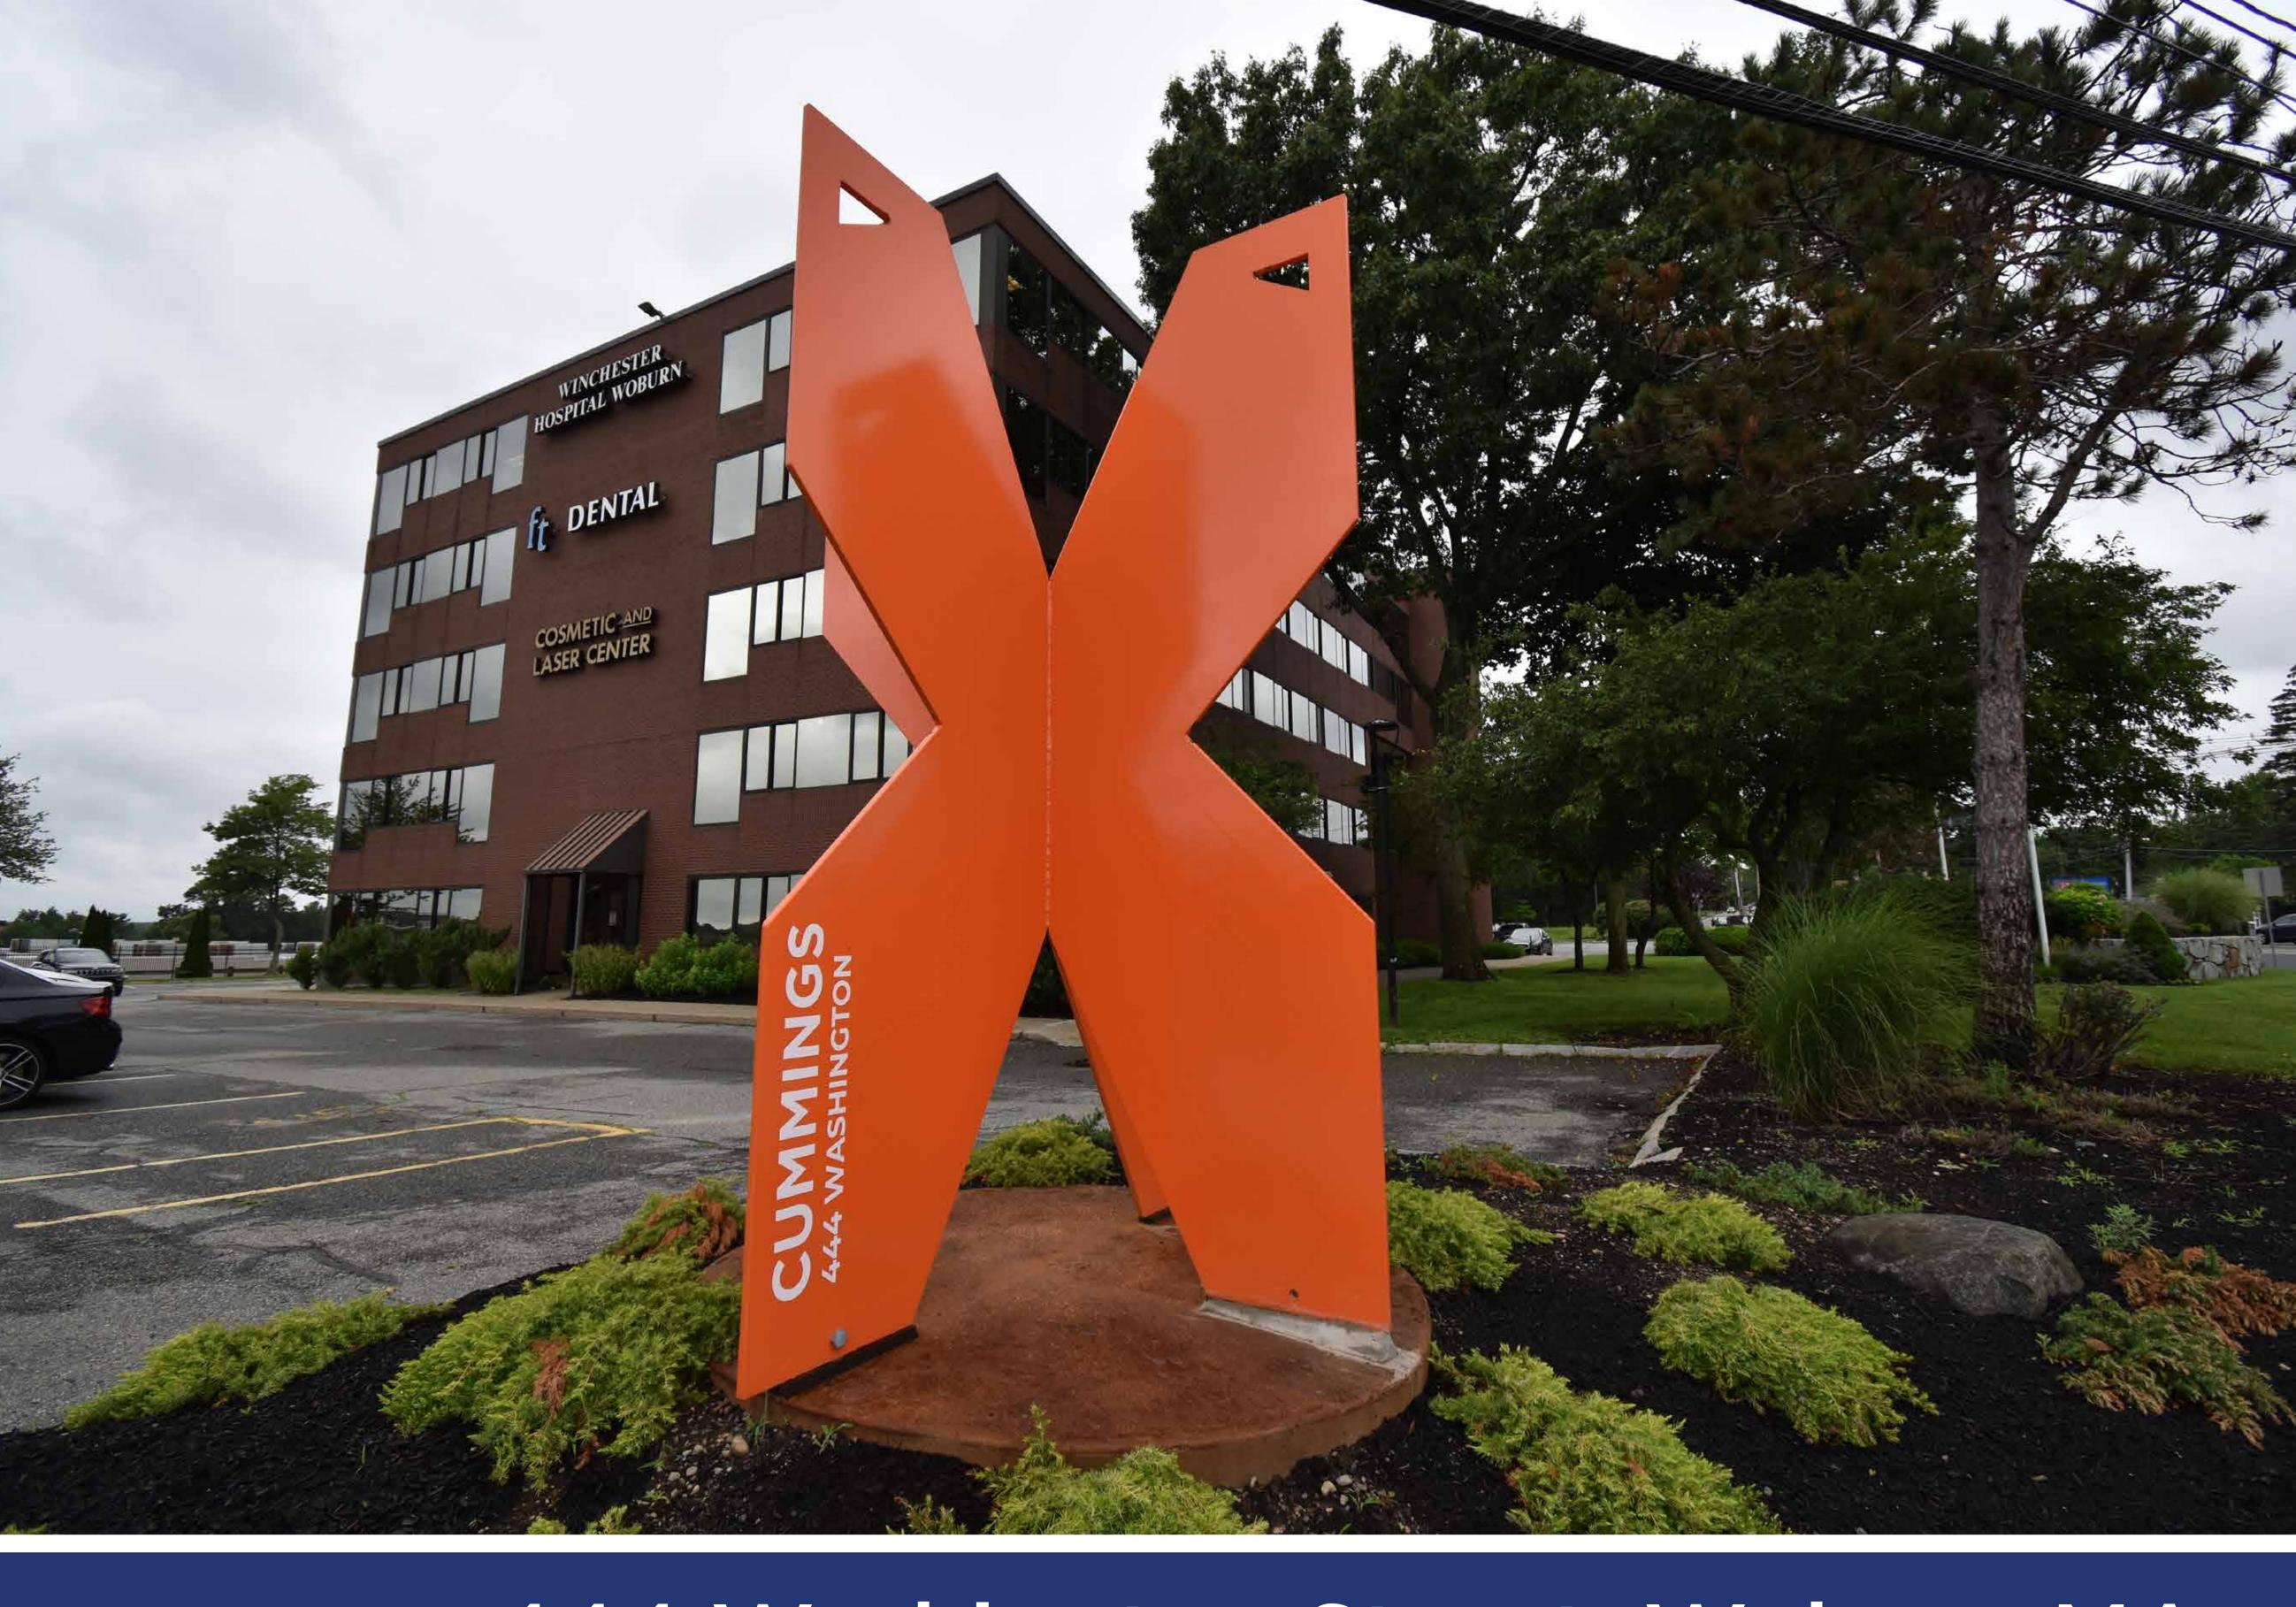

# Ferro Papilo

Leasing clients and their visitors have likely noticed a colorful new addition to the landscape at several Cummings campuses. Brightly hued Iron Butterfly© (or Ferro Papilio) monuments have now been installed at 12 locations throughout Cummings Properties' portfolio, with 10 more to be placed in the months to come.

These large-scale contemporary outdoor sculptures function as Cummings' newly adopted symbol of emergence, new life, and transformation. This symbolism feels especially appropriate during the Commonwealth's reopening, given the global mythology surrounding butterflies. In Navajo culture, for example, the butterfly is often considered a symbol of joy and resurgence. To the Hopi people, it signifies future abundance and health, and in Japan, it suggests longevity.

It is our sincere hope that these bold steel sculptures will help to brighten the days of all who behold them.

### 444 Washington Street, Woburn MA