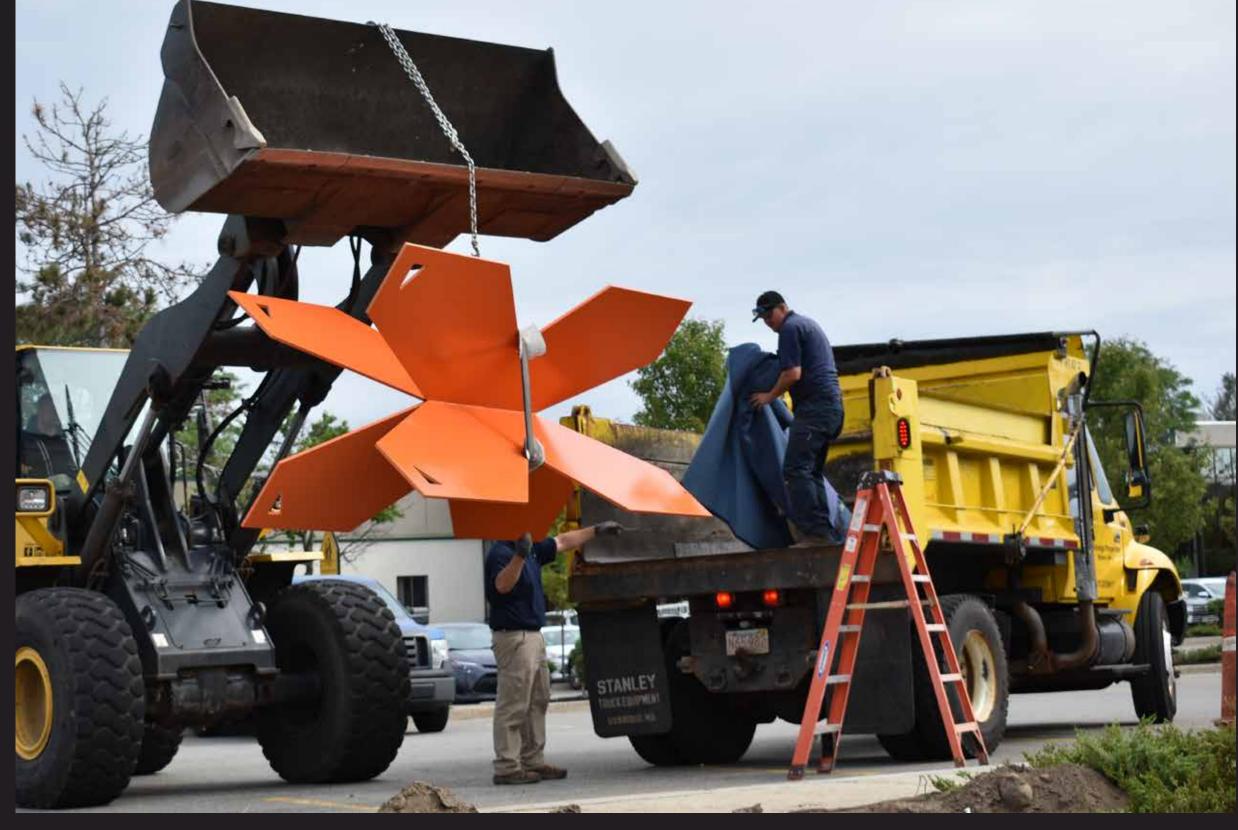

# Installation

# Ferro Papilo

Leasing clients and their visitors have likely noticed a colorful new addition to the landscape at several Cummings campuses. Brightly hued Iron Butterfly© (or Ferro Papilio) monuments have now been installed at 12 locations throughout Cummings Properties' portfolio, with 10 more to be placed in the months to come.