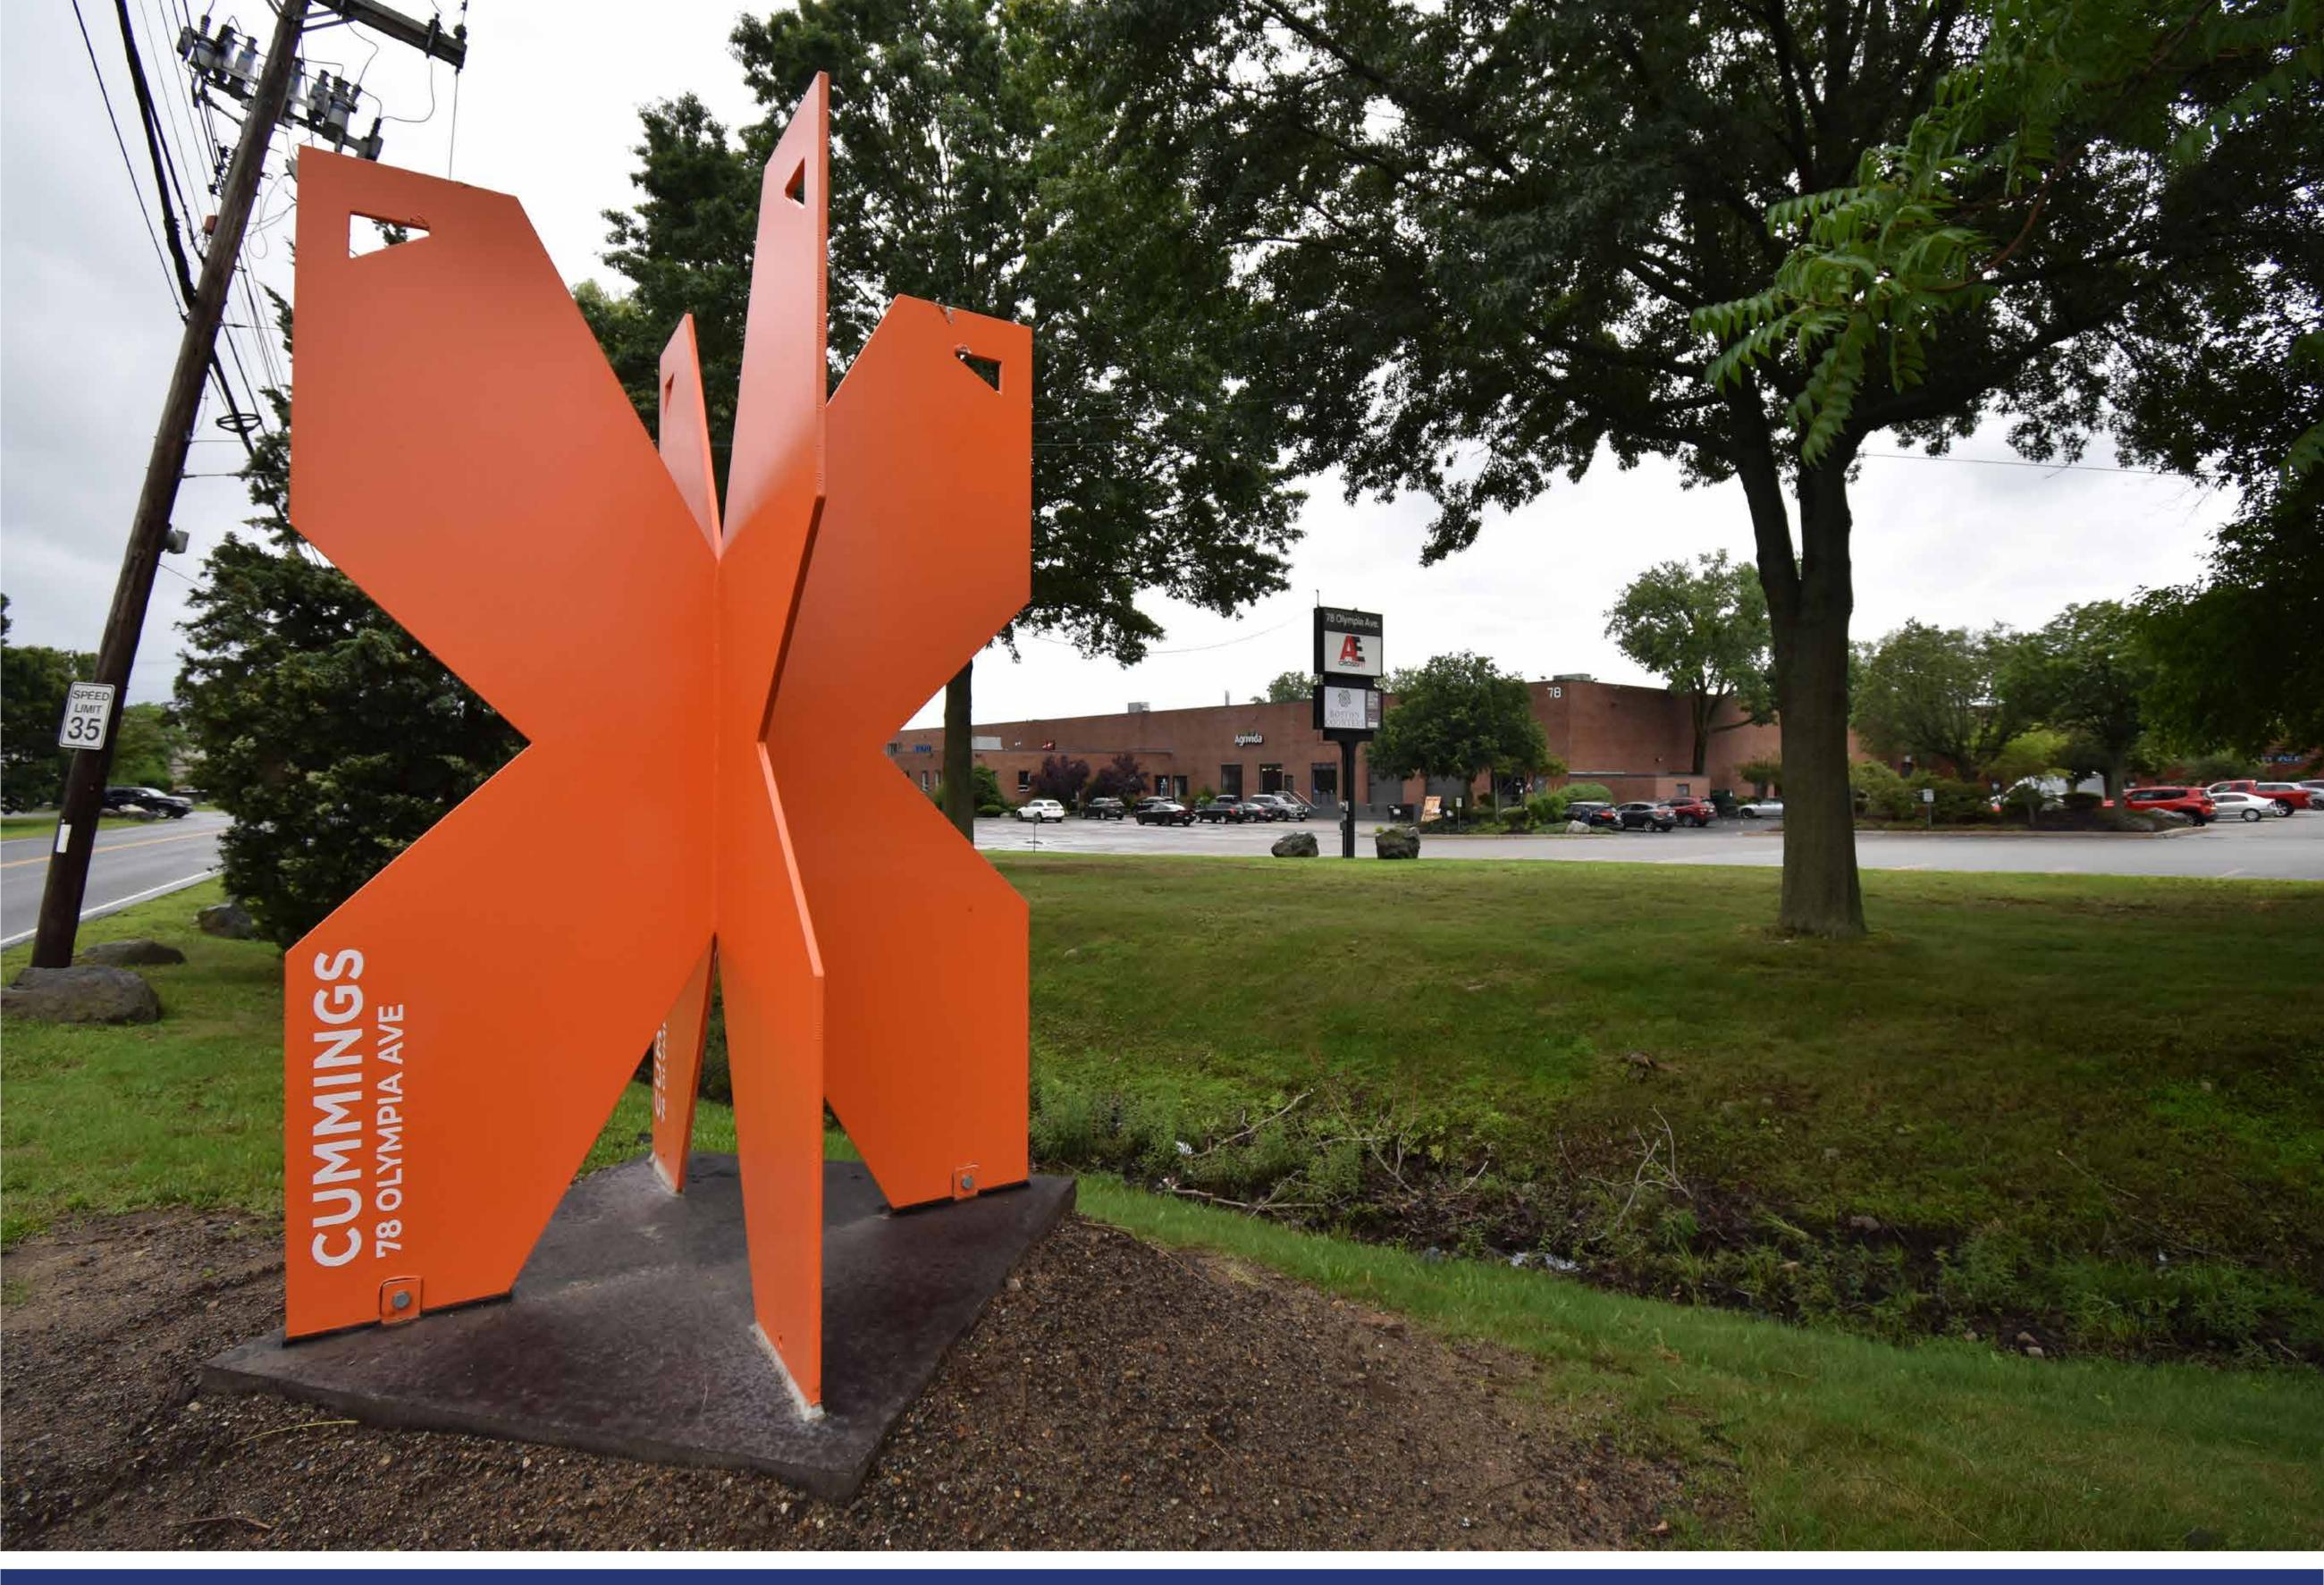

# Ferro Papilo

Leasing clients and their visitors have likely noticed a colorful new addition to the landscape at several Cummings campuses. Brightly hued Iron Butterfly© (or Ferro Papilio) monuments have now been installed at 12 locations throughout Cummings Properties' portfolio, with 10 more to be placed in the months to come.

These large-scale contemporary outdoor sculptures function as Cummings' newly adopted symbol of emergence, new life, and transformation. This symbolism feels especially appropriate during the Commonwealth's reopening, given the global mythology surrounding butterflies. In Navajo culture, for example, the butterfly is often considered a symbol of joy and resurgence. To the Hopi people, it signifies future abundance and health, and in Japan, it suggests longevity.

It is our sincere hope that these bold steel sculptures will help to brighten the days of all who behold them.

### 78 Olympia Ave, Woburn MA