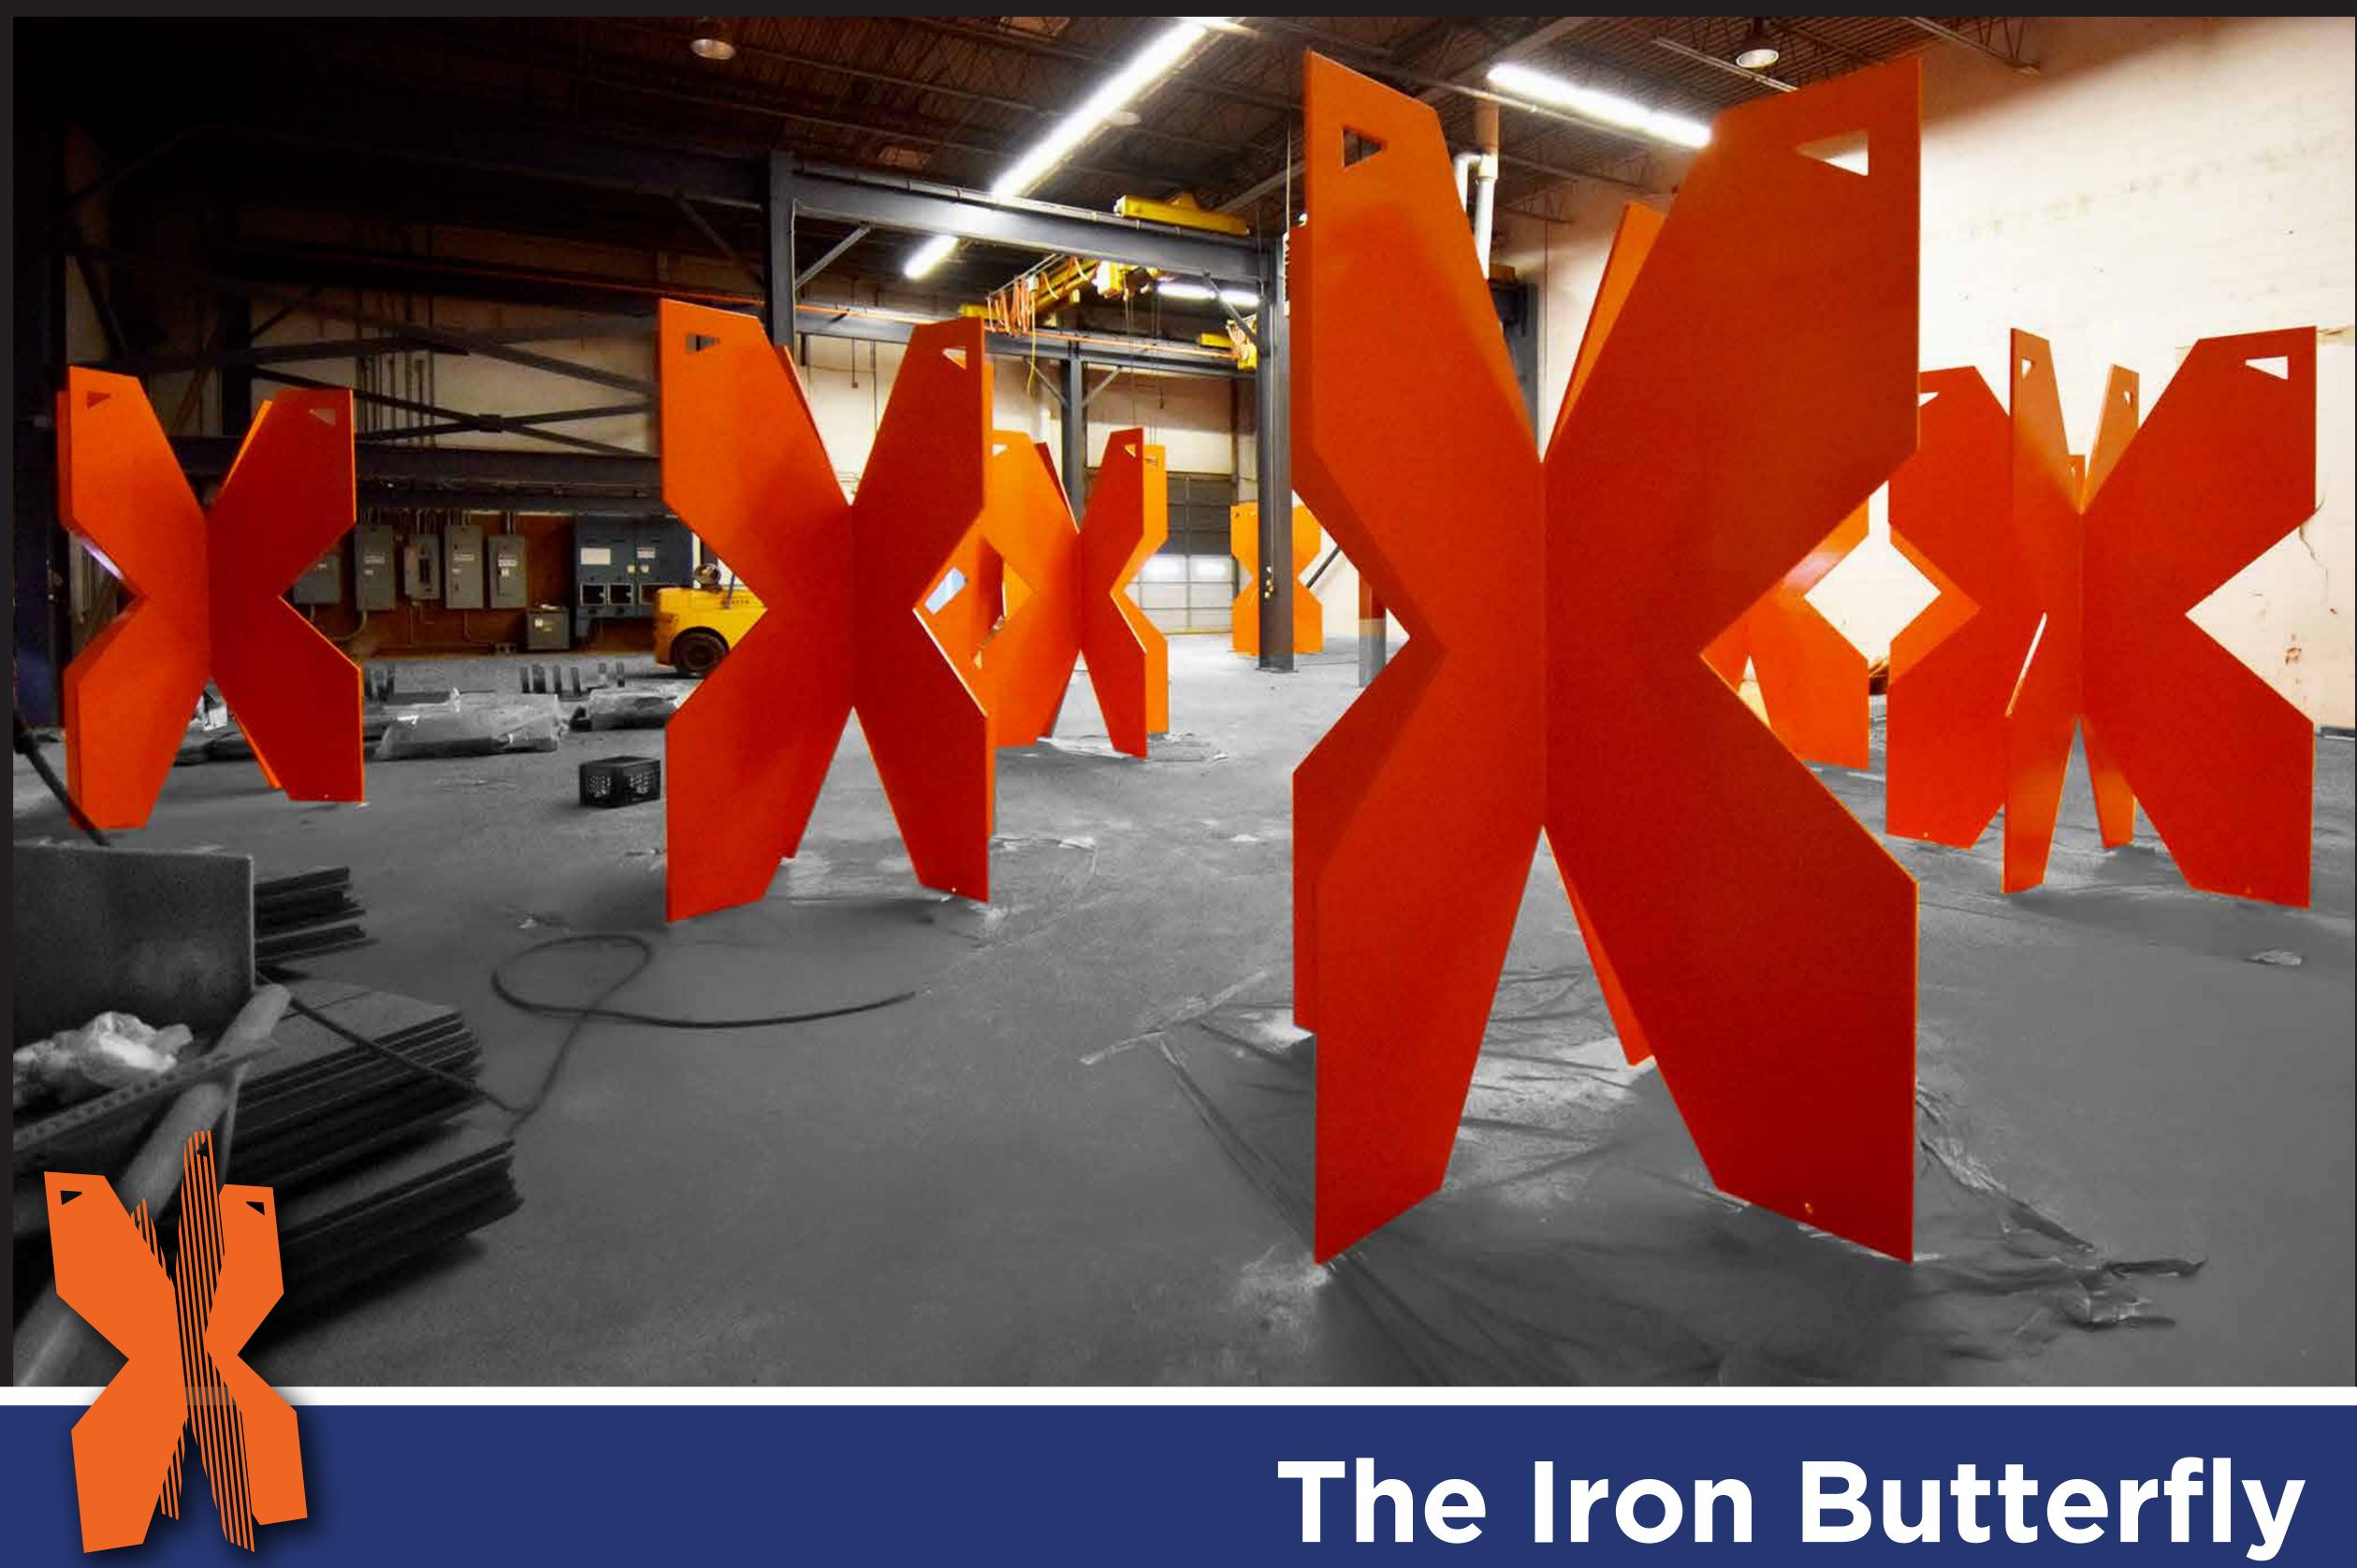

# Ferro Papilo

Leasing clients and their visitors have likely noticed a colorful new addition to the landscape at several Cummings campuses. Brightly hued Iron Butterfly© (or Ferro Papilio) monuments have now been installed at 12 locations throughout Cummings Properties' portfolio, with 10 more to be placed in the months to come.

# The Iron Butterfly

# The Iron Butterfly

TradeCenter 120 92 Montvale West Cummings Park

# Fabrication

Cummings Properties offers more than 11 million square feet of prime commercial space in the suburban Boston area.

Our grounds crews as well as our 350-person year-round staff take great pride in keeping Cummings' campuses as beautiful and welcoming as possible for leasing clients and visitors.