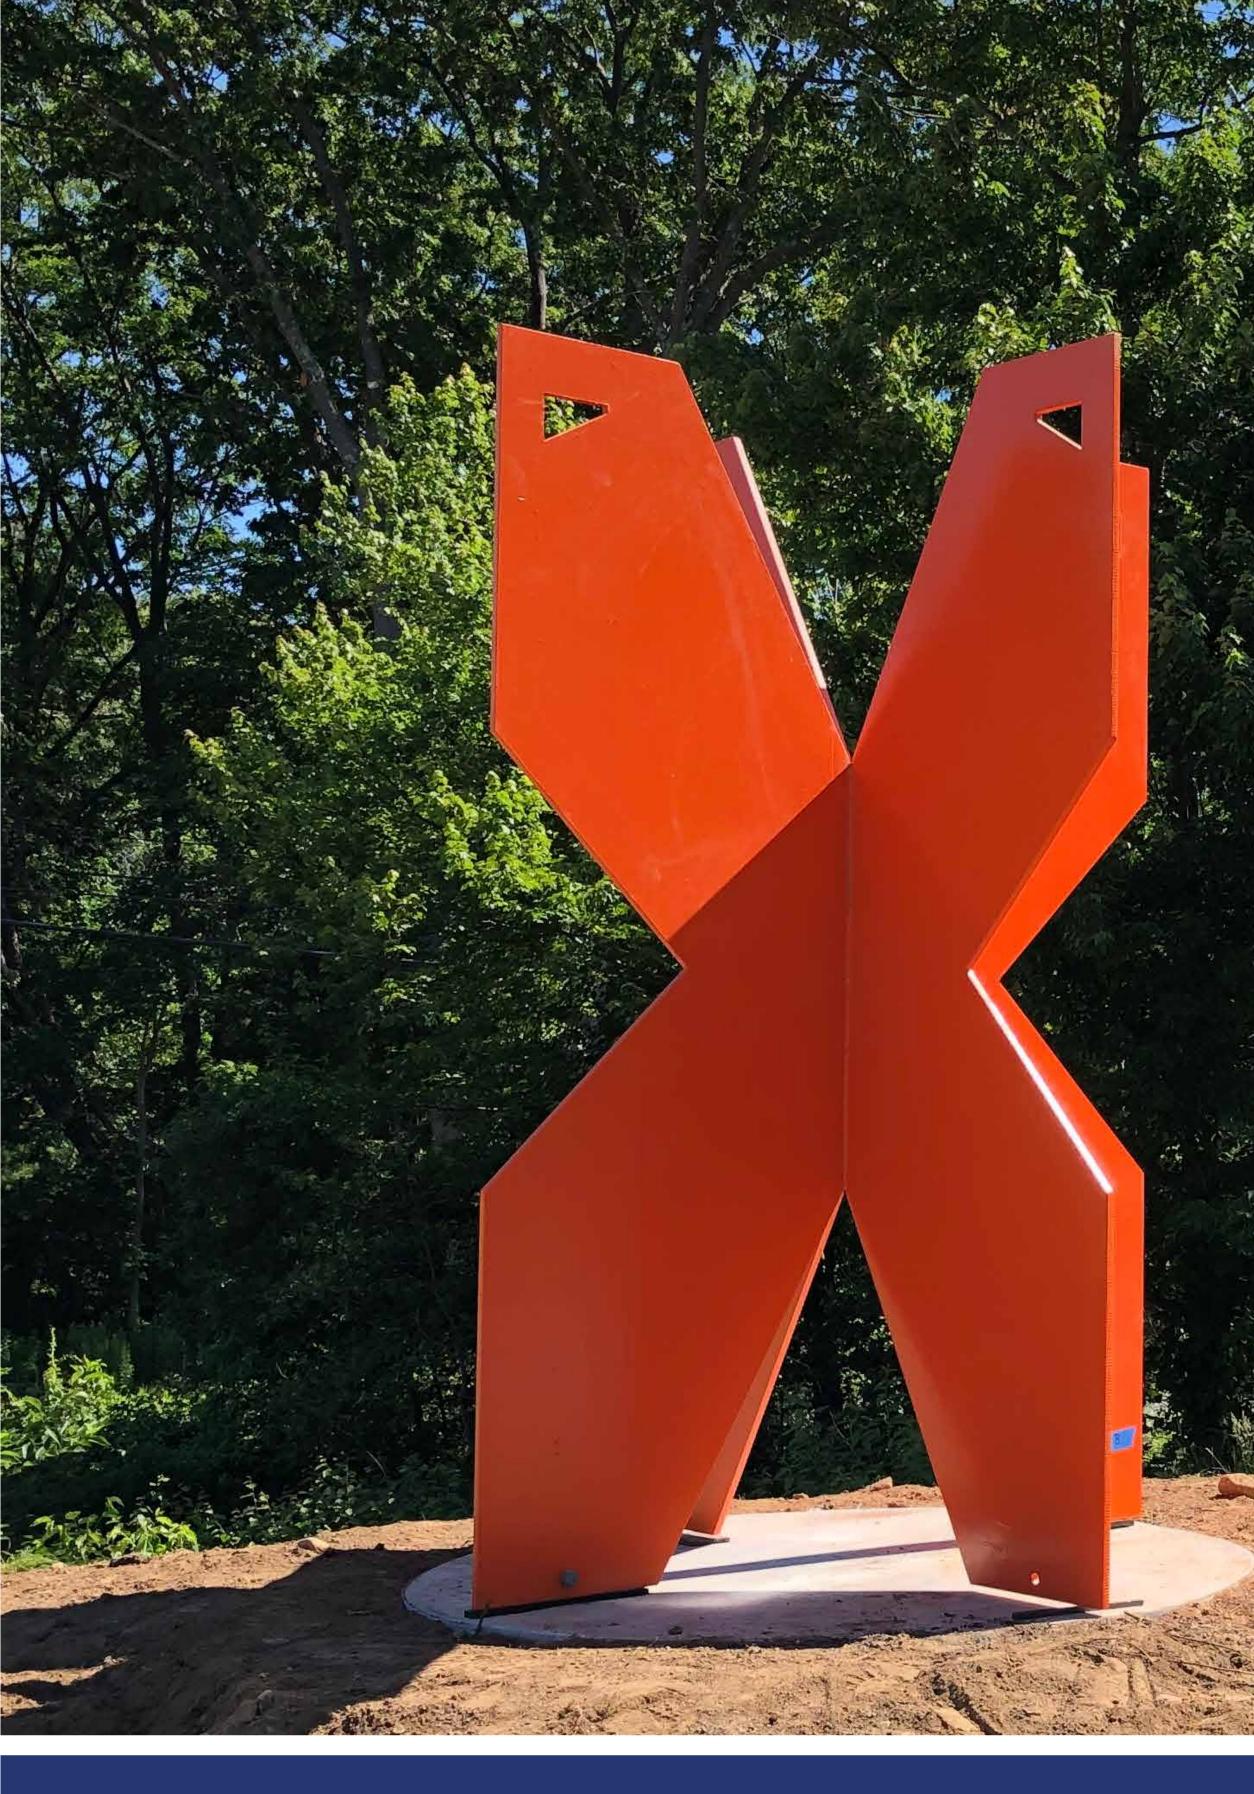

# Ferro Papilo

Leasing clients and their visitors have likely noticed a colorful new addition to the landscape at several Cummings campuses. Brightly hued Iron Butterfly© (or Ferro Papilio) monuments have now been installed at 12 locations throughout Cummings Properties' portfolio, with 10 more to be placed in the months to come.

These large-scale contemporary outdoor sculptures function as Cummings' newly adopted symbol of emergence, new life, and transformation. This symbolism feels especially appropriate during the Commonwealth's reopening, given the global mythology surrounding butterflies. In Navajo culture, for example, the butterfly is often considered a symbol of joy and resurgence. To the Hopi people, it signifies future abundance and health, and in Japan, it suggests longevity.

It is our sincere hope that these bold steel sculptures will help to brighten the days of all who behold them.