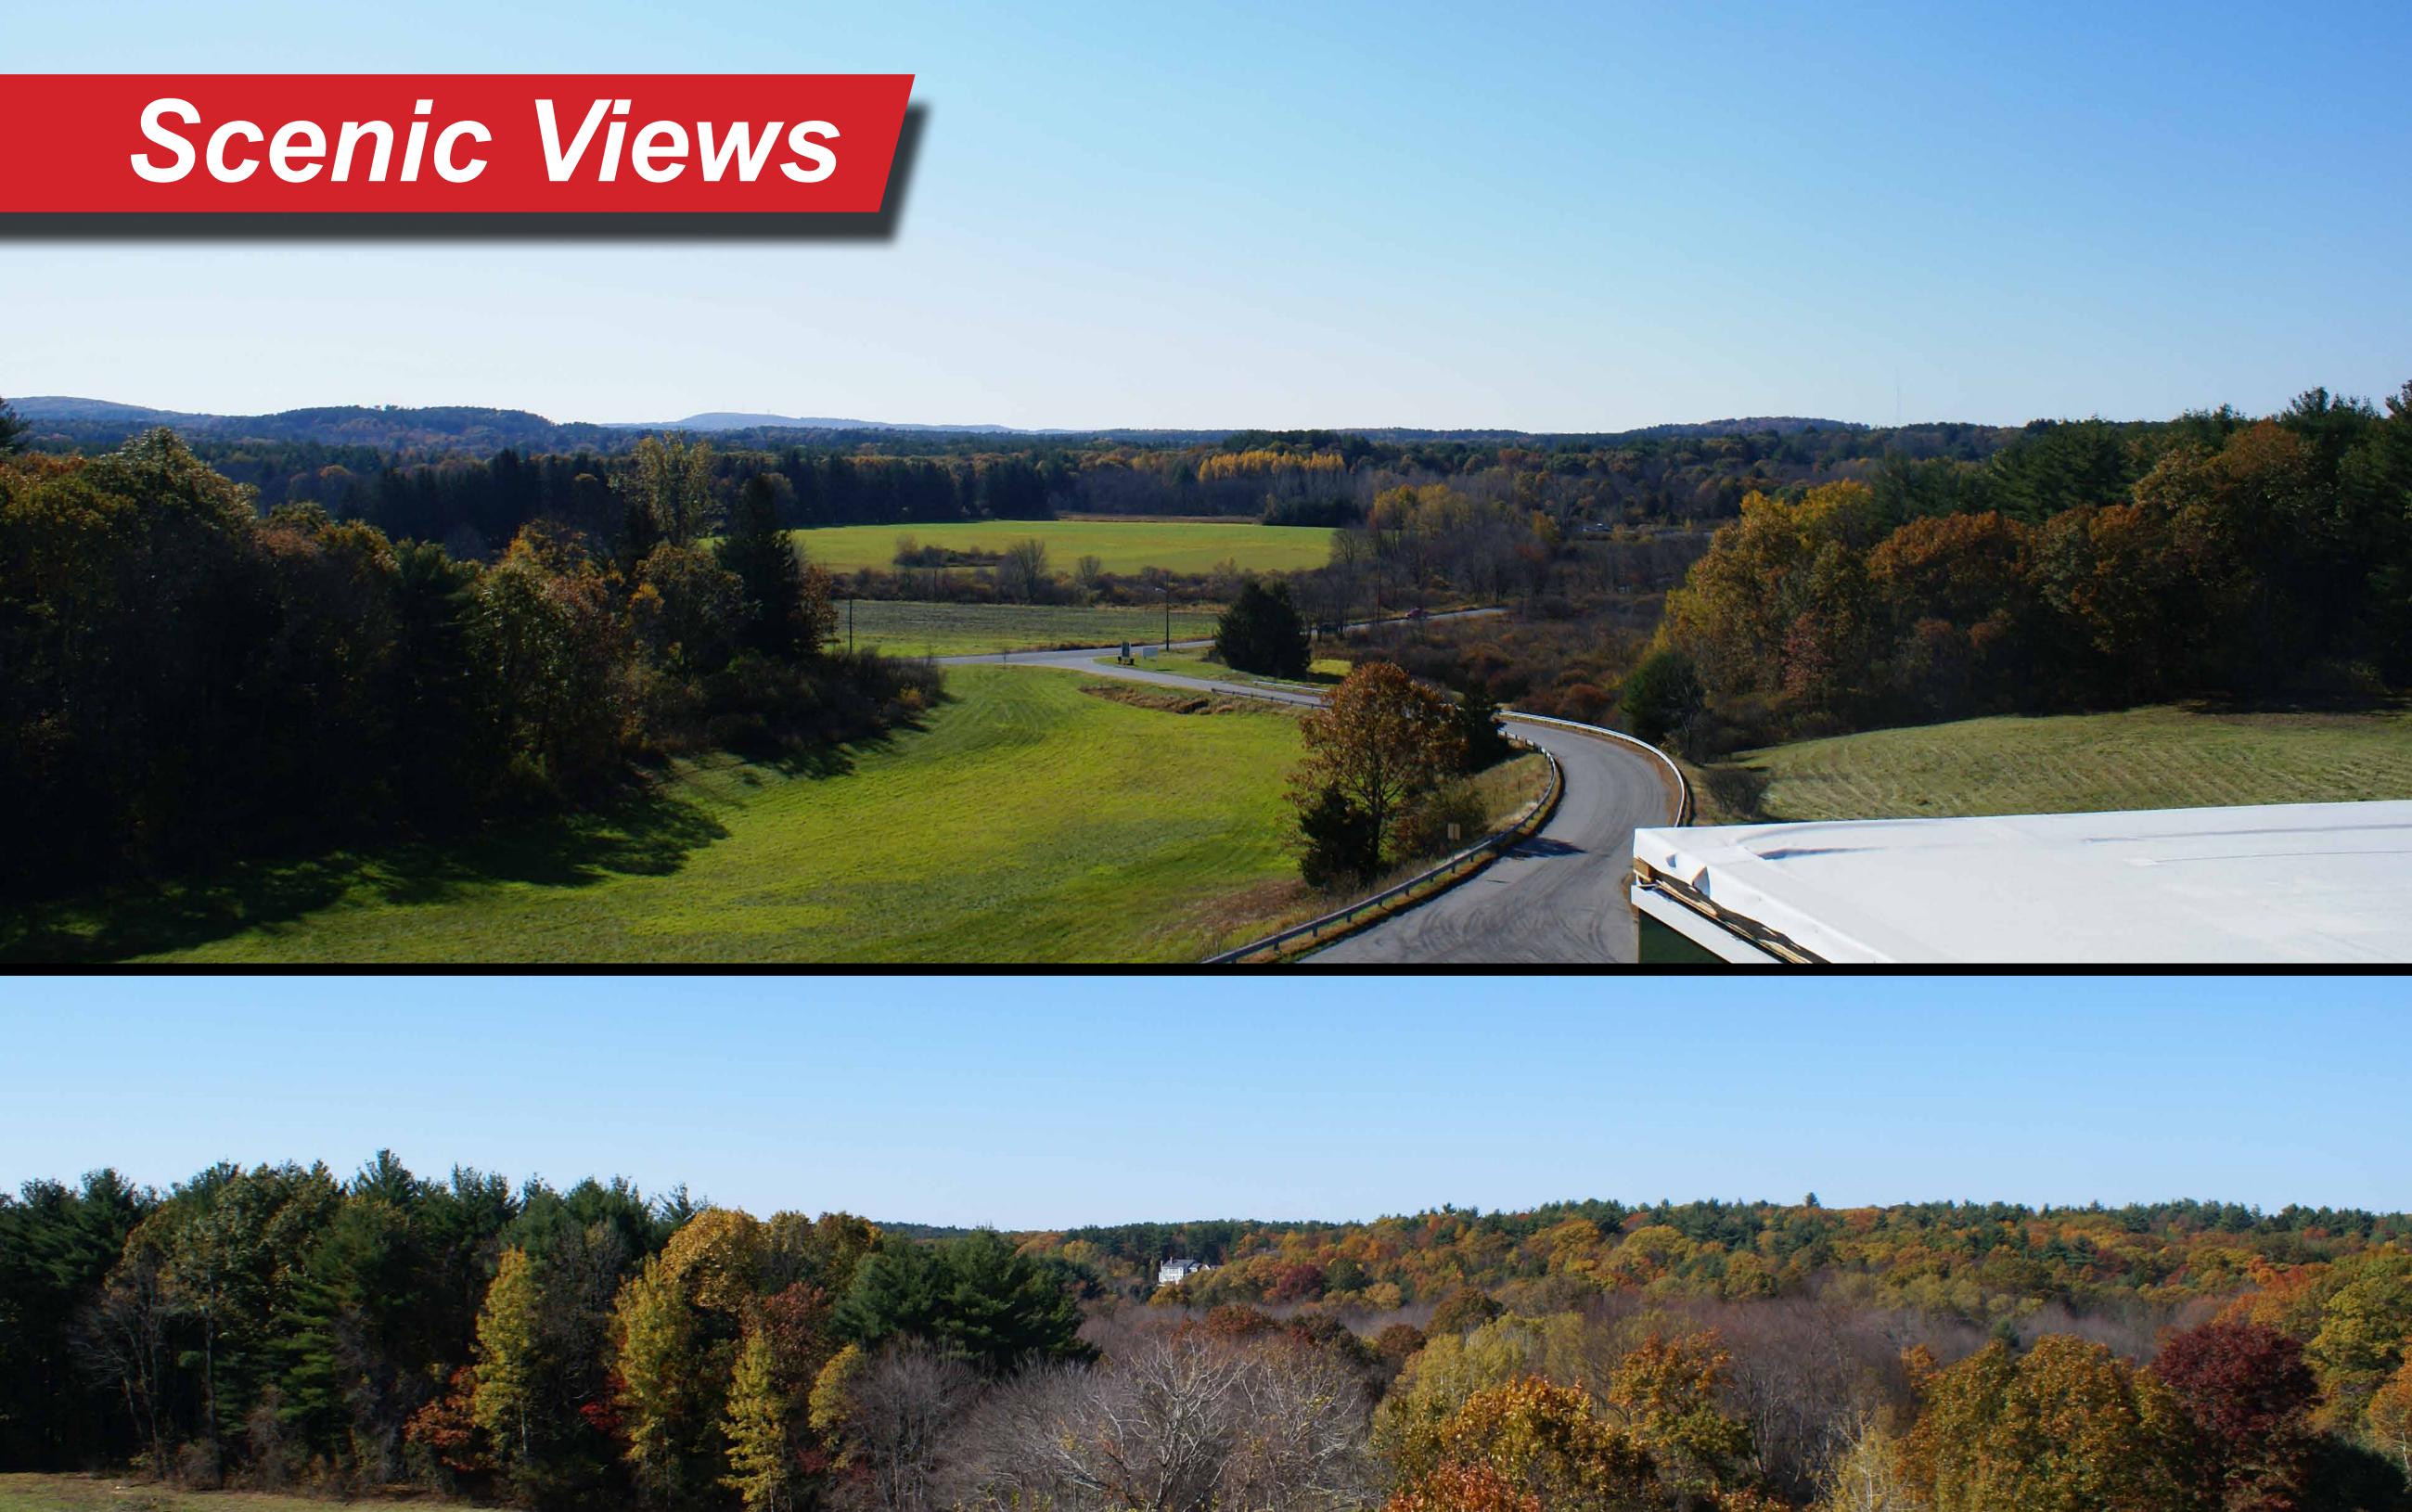

#### North Road

Midway between Boston and Worcester, easily accessed by I-95 and I-90, the lighter traffic in this area makes Sudbury an attractive alternative to Waltham for suburban commuters. It is known for its charming rural character and historical landmarks, and it is. Located on 25 wooded acres on Route 117, the first-class office buildings provide an upscale, professional image ideal for corporate headquarters and perfect for growing firms with future expansion needs.

- Energy-efficient design
- Build-to-suit opportunity for office spaces
- Extensive window line with spectacular scenic views
- 25 acres of conservation woodlands
- Abundant free on-site parking
- Many nearby amenities