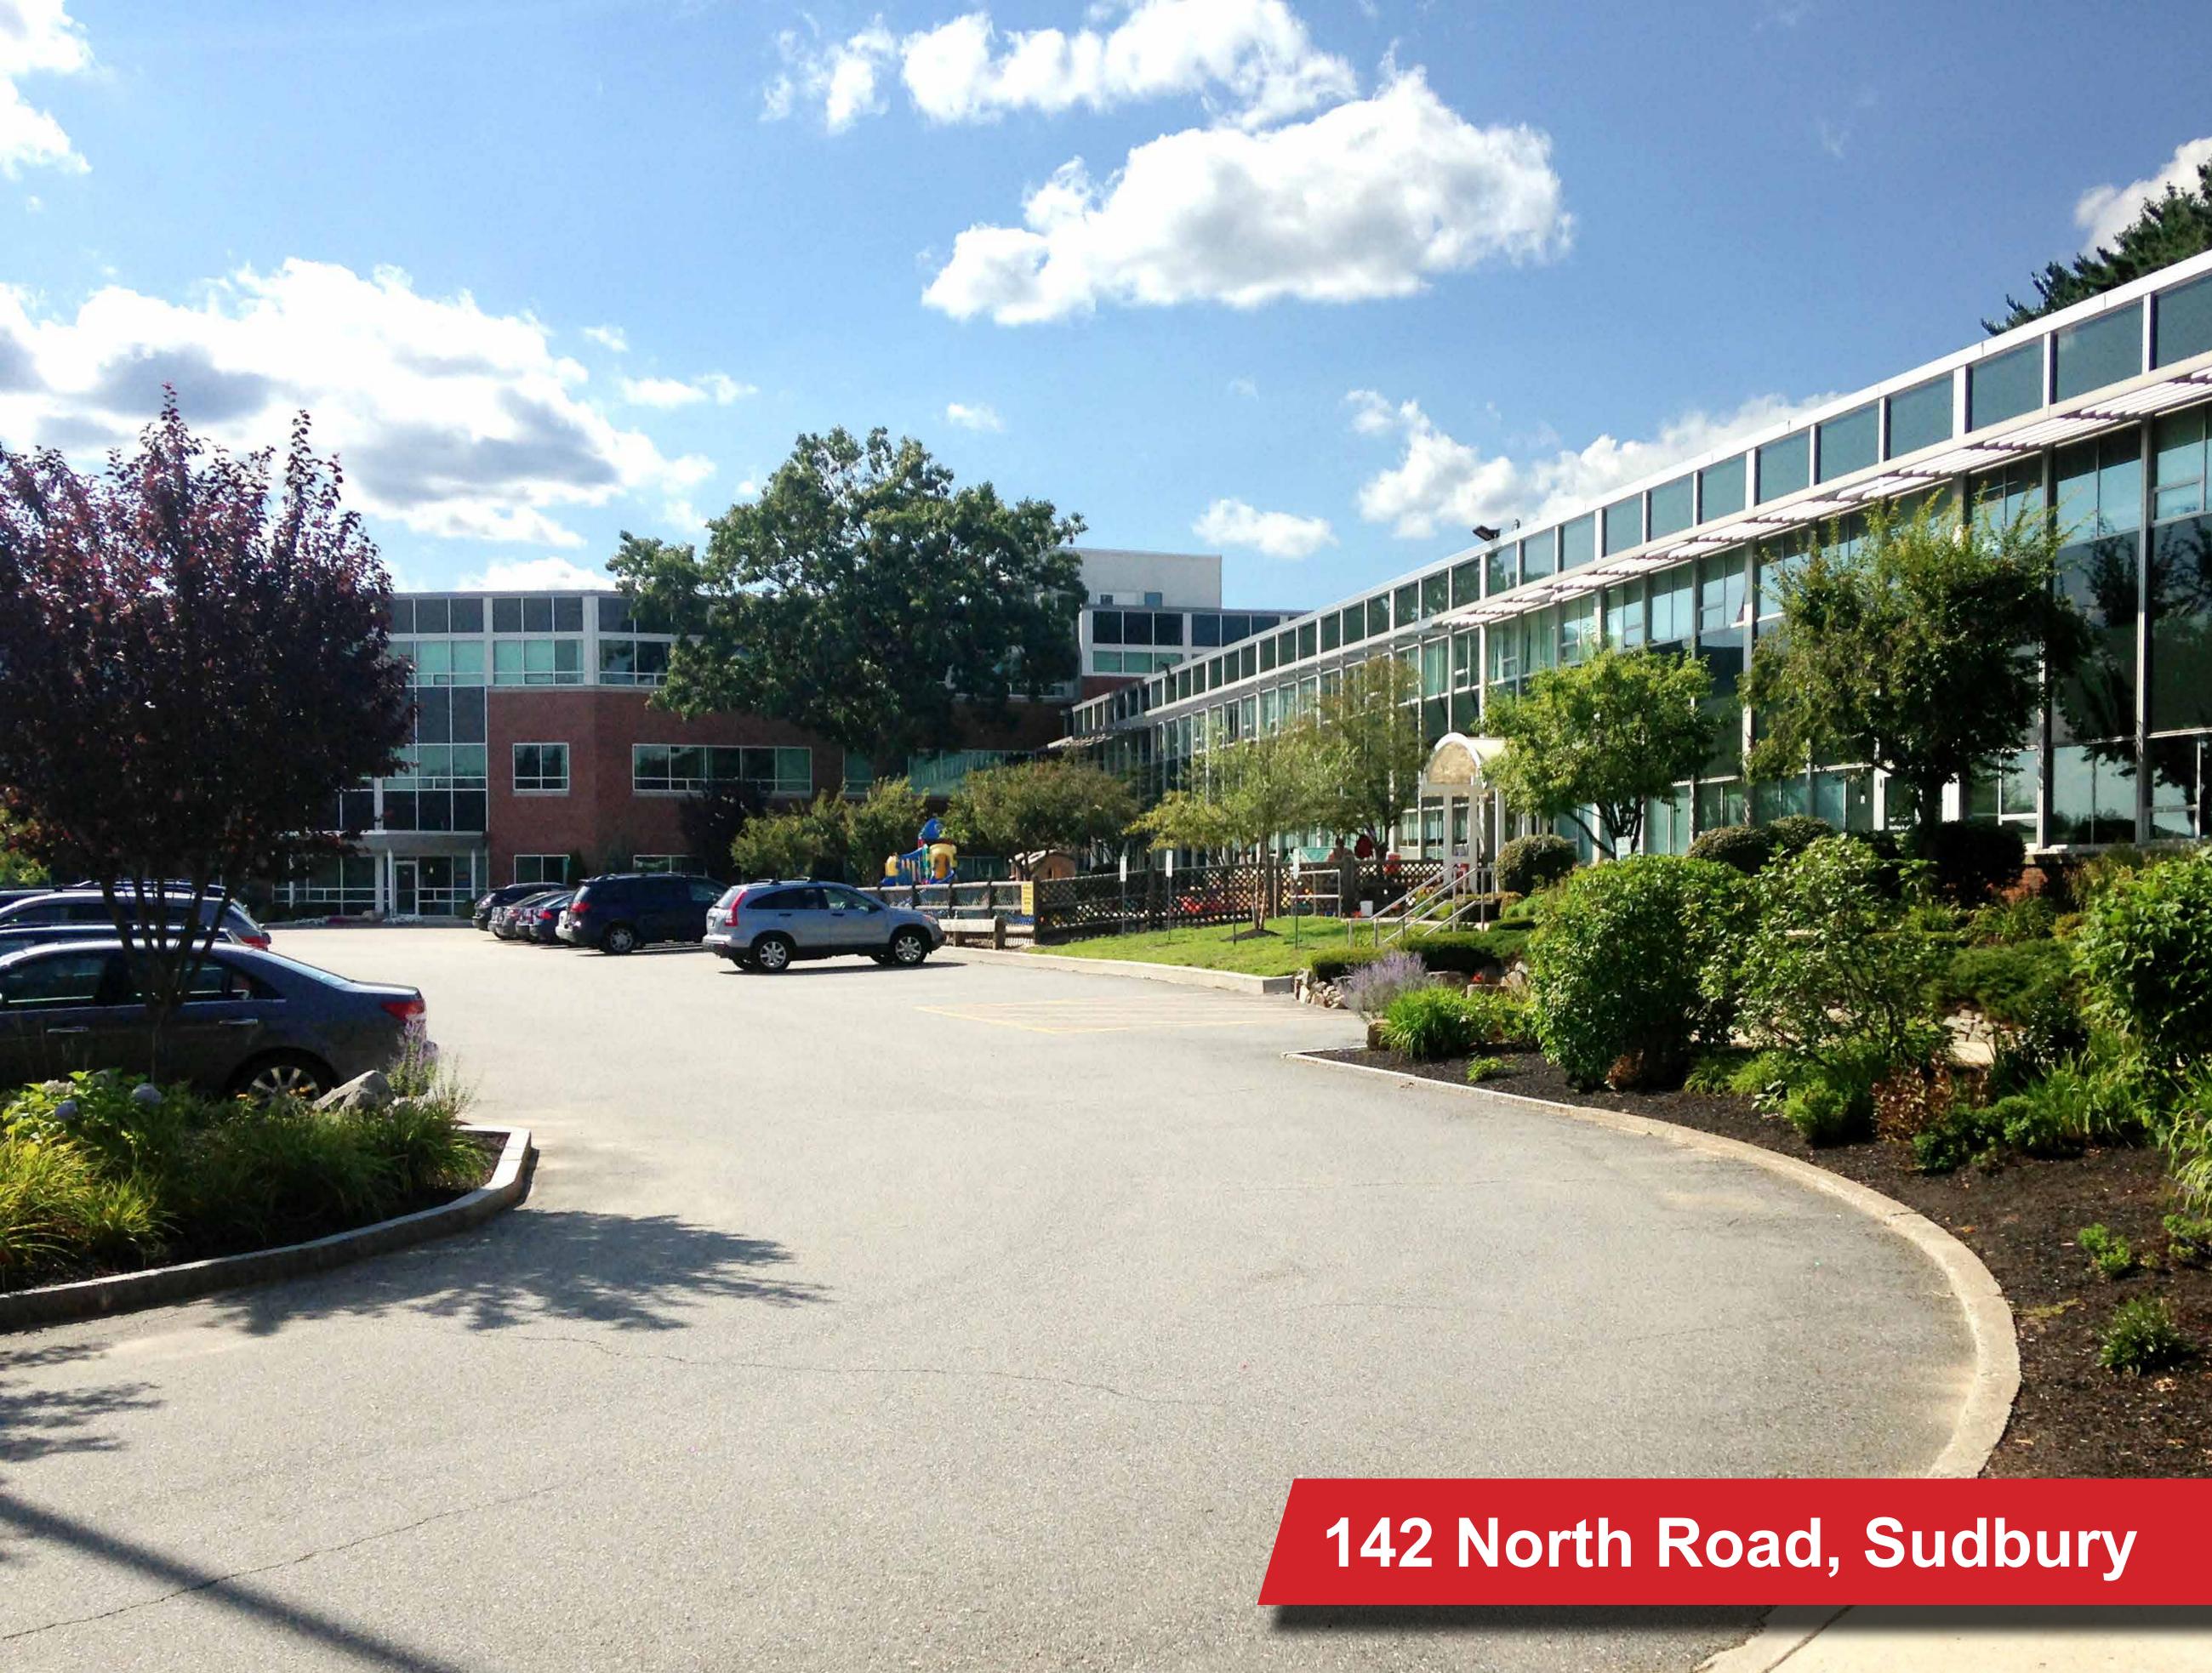

#### North Road

Midway between Boston and Worcester, easily accessed by I-95 and I-90, the lighter traffic in this area makes Sudbury an attractive alternative to Waltham for suburban commuters. It is known for its charming rural character and historical landmarks, and it is. Located on 25 wooded acres on Route 117, the first-class office buildings provide an upscale, professional image ideal for corporate headquarters and perfect for growing firms with future expansion needs.

- Energy-efficient design
- Build-to-suit opportunity for office spaces
- Extensive window line with spectacular scenic views
- 25 acres of conservation woodlands
- Abundant free on-site parking
- Many nearby amenities