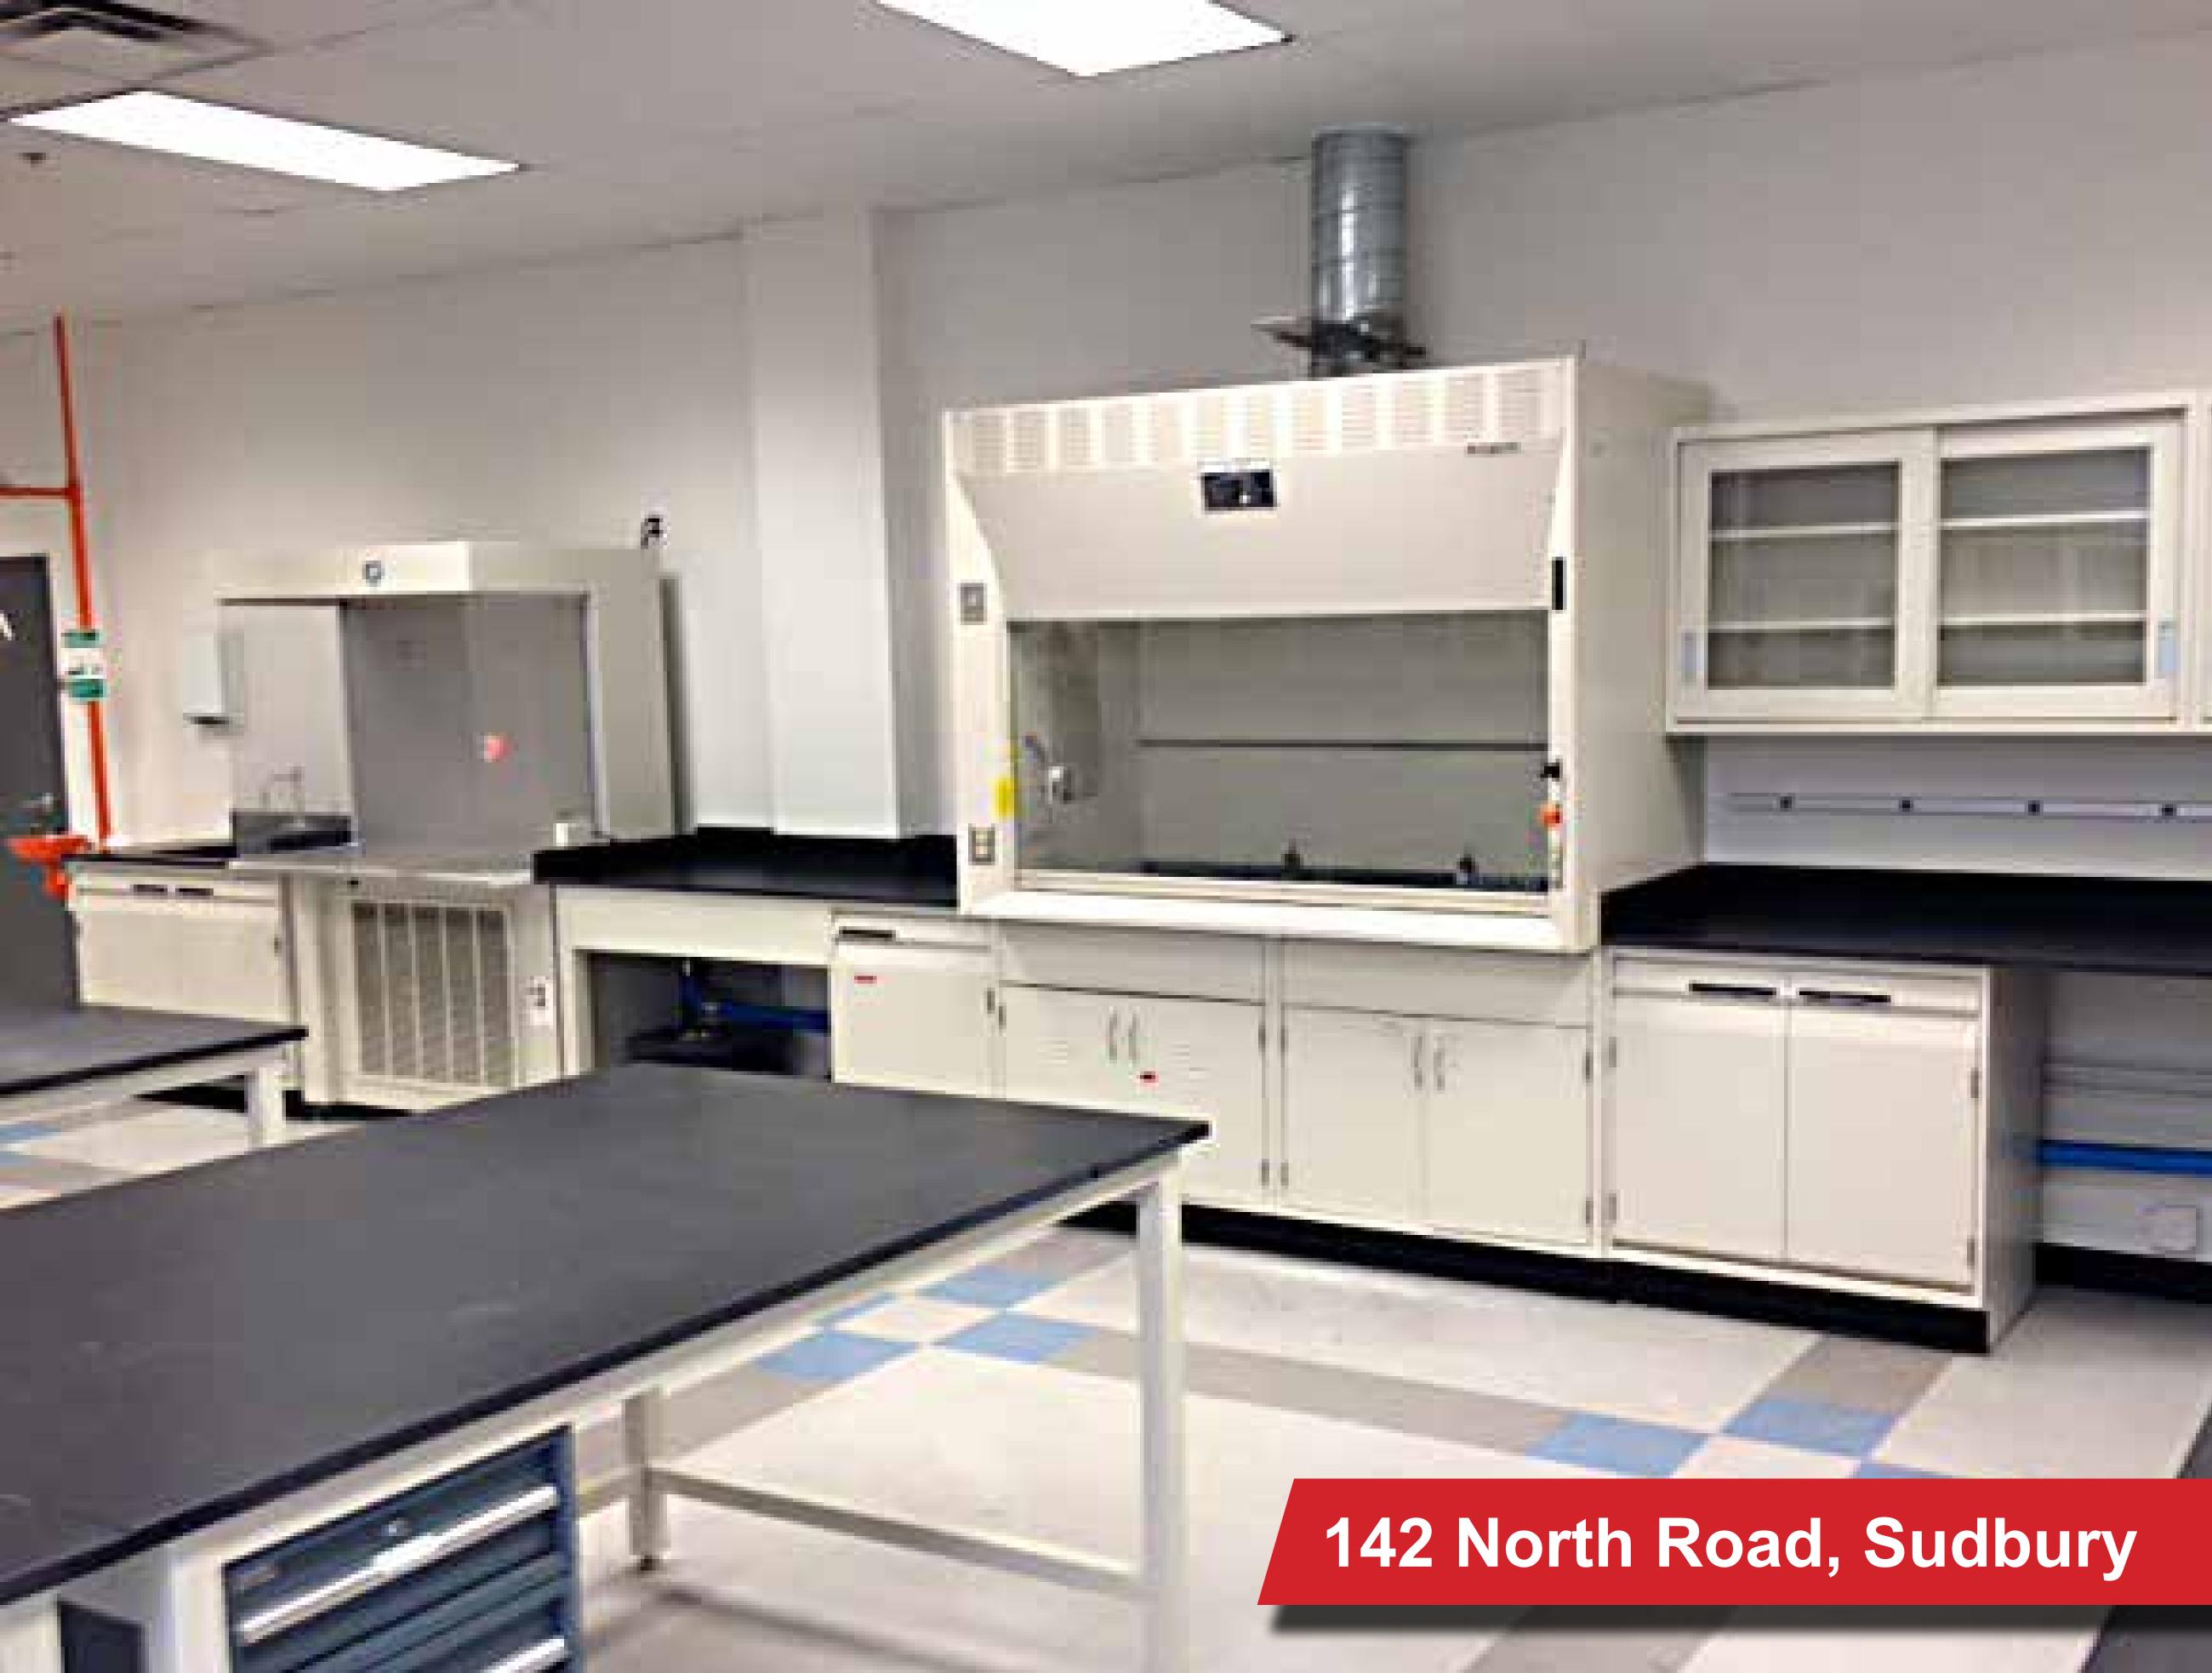

#### North Road

Midway between Boston and Worcester, easily accessed by I-95 and I-90, the lighter traffic in this area makes Sudbury an attractive alternative to Waltham for suburban commuters. It is known for its charming rural character and historical landmarks, and it is. Located on 25 wooded acres on Route 117, the first-class office buildings provide an upscale, professional image ideal for corporate headquarters and perfect for growing firms with future expansion needs.

- Energy-efficient design
- Build-to-suit opportunity for office spaces
- Extensive window line with spectacular scenic views
- 25 acres of conservation woodlands
- Abundant free on-site parking
- Many nearby amenities