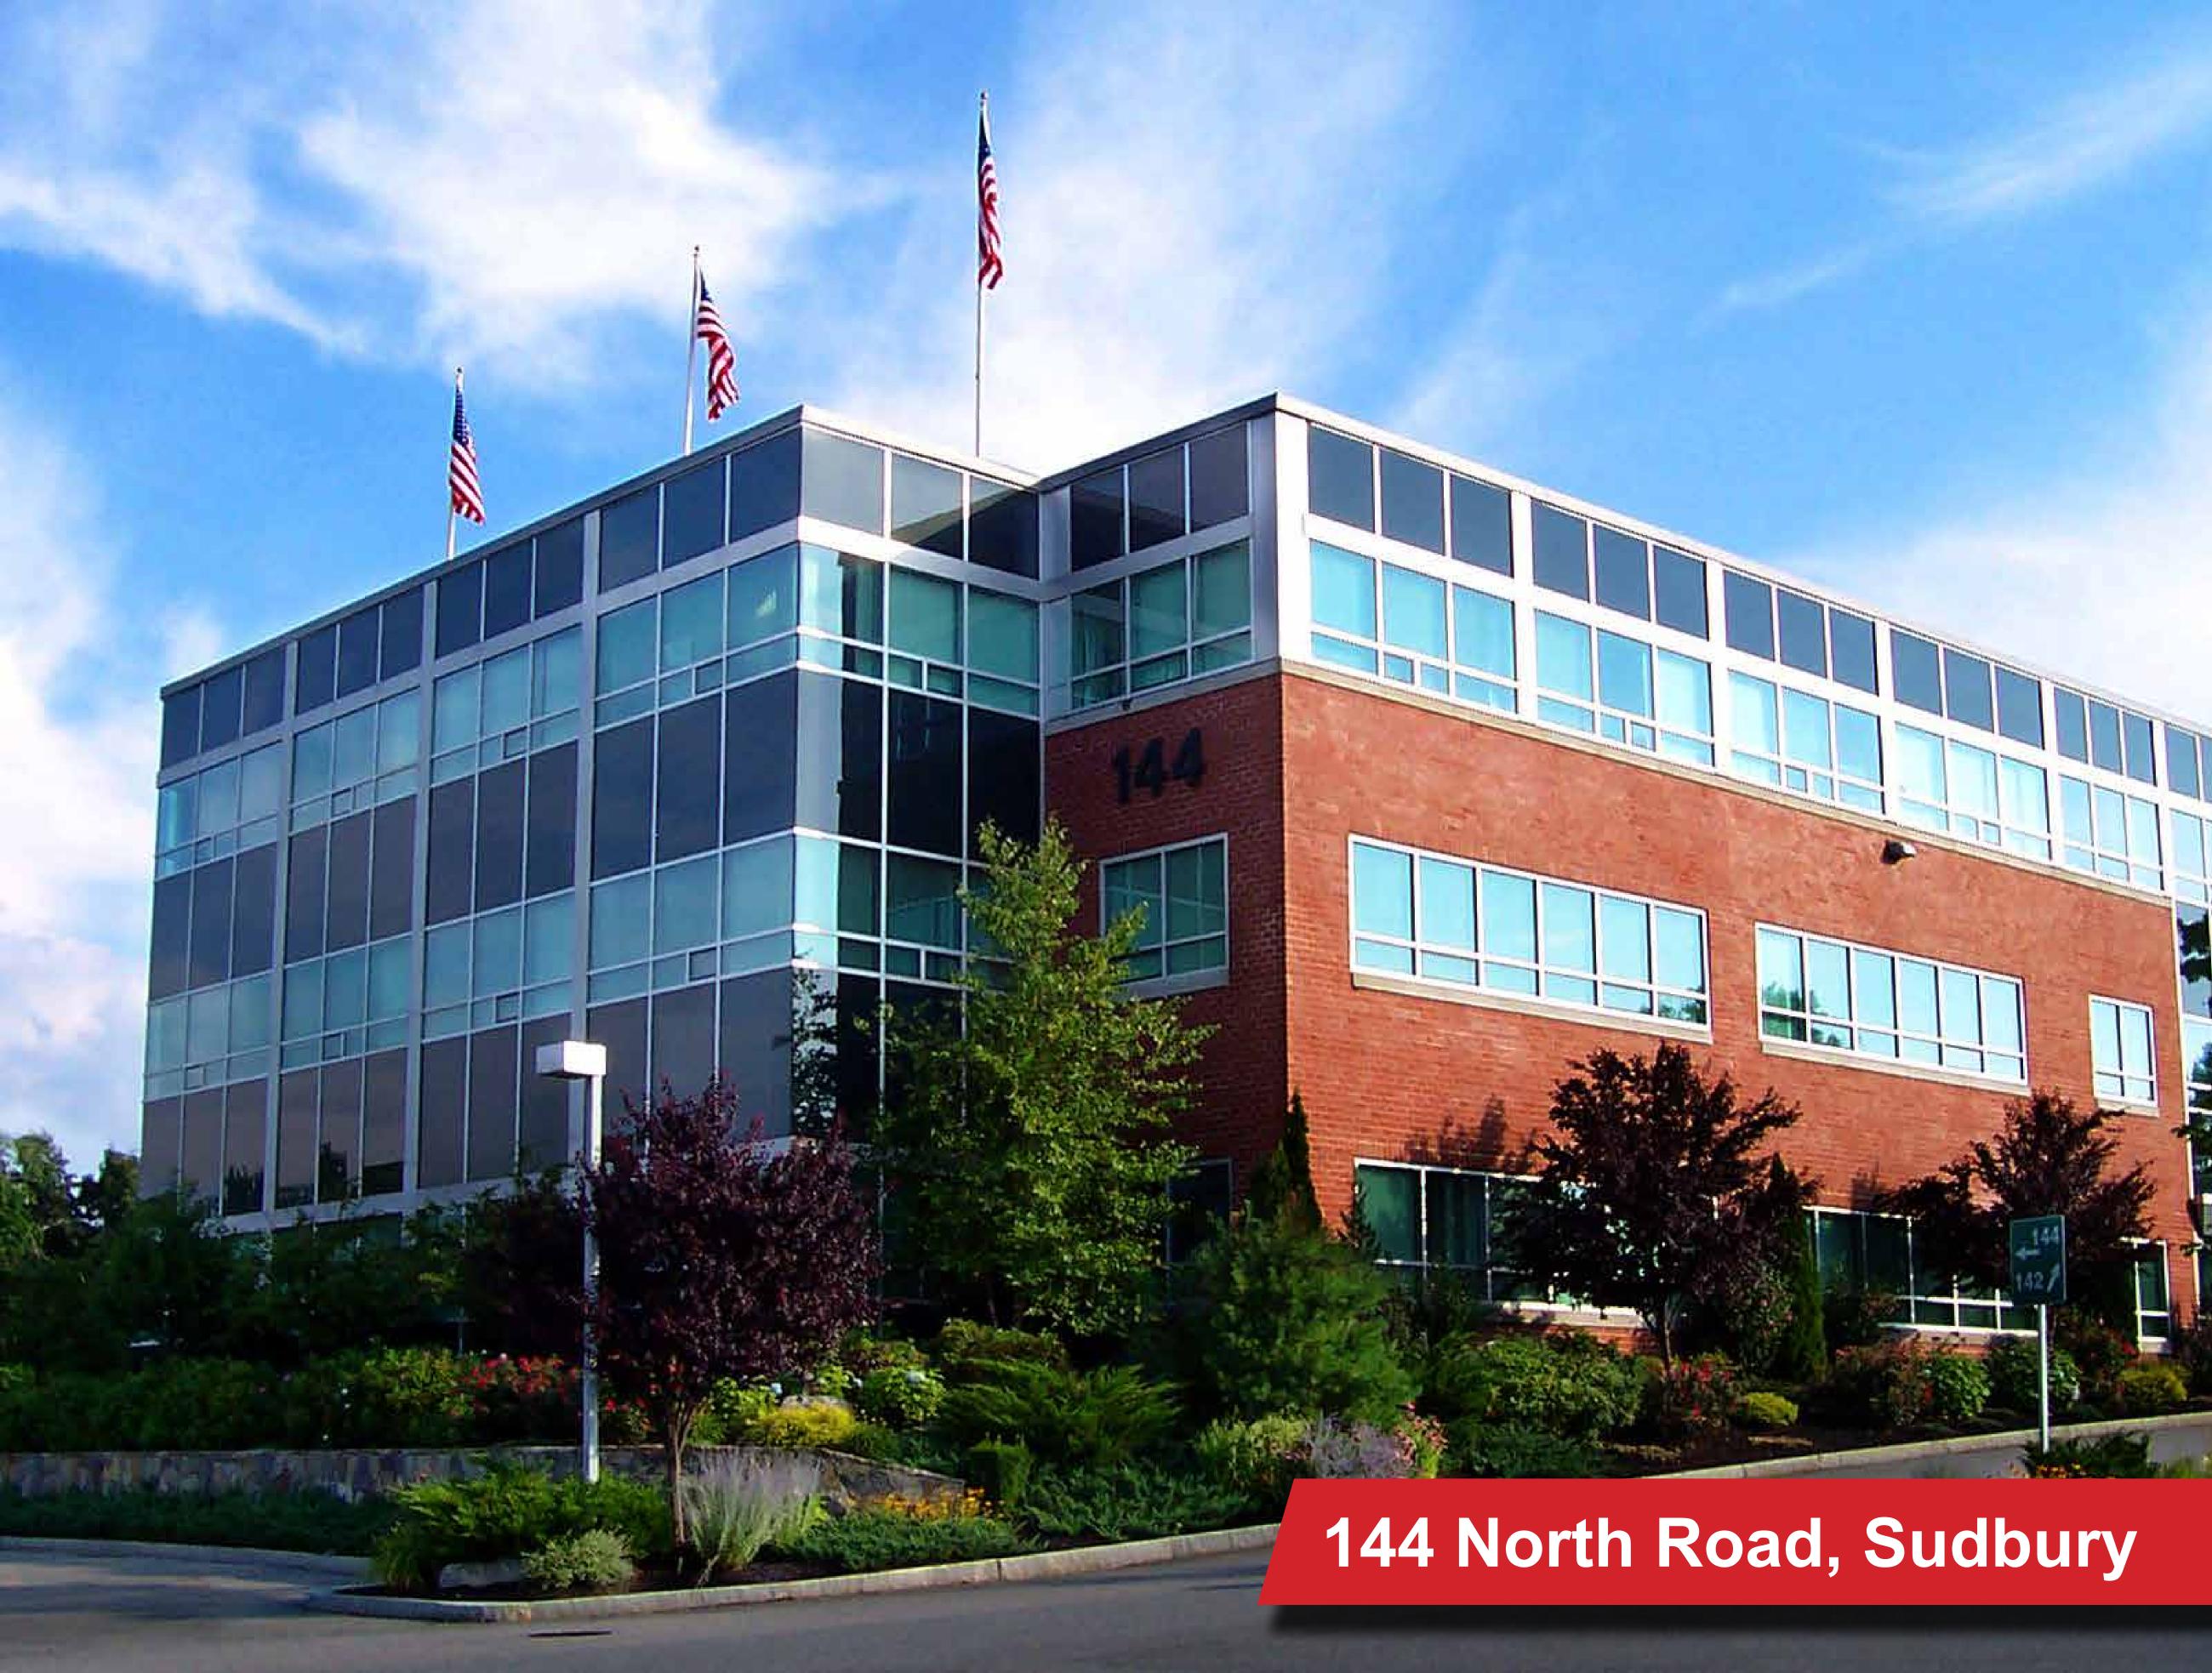

#### North Road

Midway between Boston and Worcester, easily accessed by I-95 and I-90, the lighter traffic in this area makes Sudbury an attractive alternative to Waltham for suburban commuters. It is known for its charming rural character and historical landmarks, and it is. Located on 25 wooded acres on Route 117, the first-class office buildings provide an upscale, professional image ideal for corporate headquarters and perfect for growing firms with future expansion needs.

- Energy-efficient design
- Build-to-suit opportunity for office spaces
- Extensive window line with spectacular scenic views
- 25 acres of conservation woodlands
- Abundant free on-site parking
- Many nearby amenities