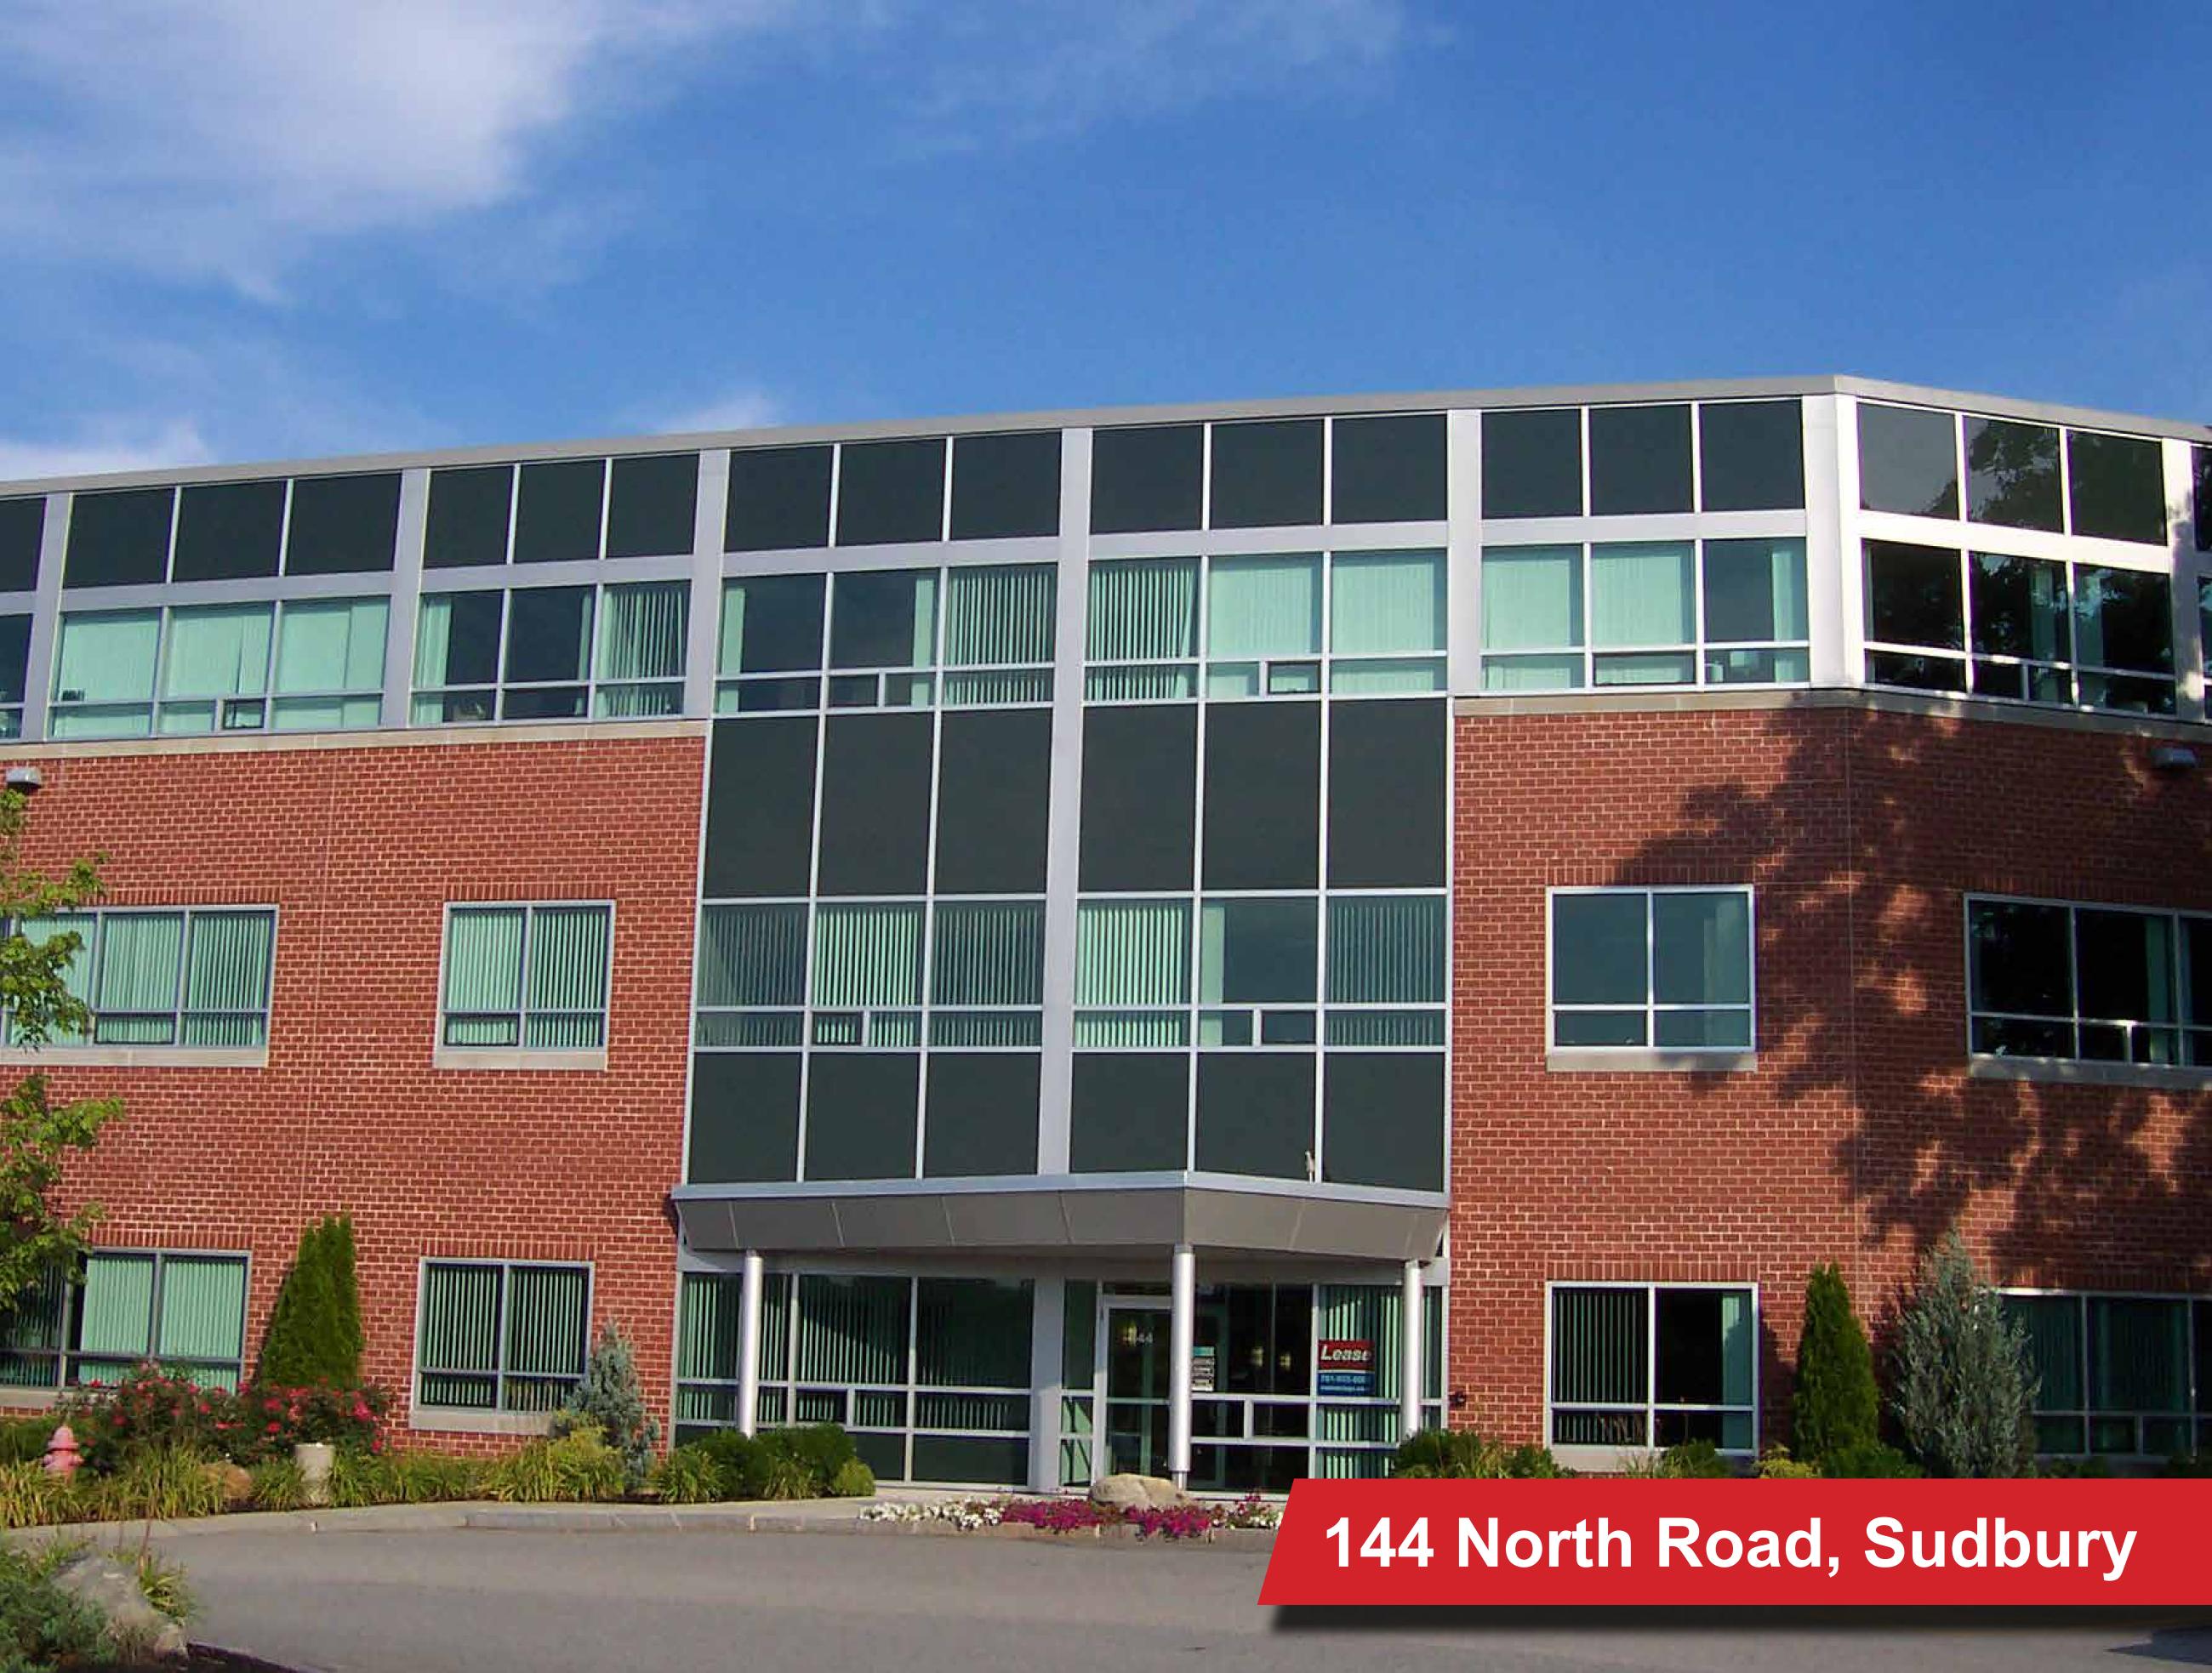

#### North Road

Midway between Boston and Worcester, easily accessed by I-95 and I-90, the lighter traffic in this area makes Sudbury an attractive alternative to Waltham for suburban commuters. It is known for its charming rural character and historical landmarks, and it is. Located on 25 wooded acres on Route 117, the first-class office buildings provide an upscale, professional image ideal for corporate headquarters and perfect for growing firms with future expansion needs.

- Energy-efficient design
- Build-to-suit opportunity for office spaces
- Extensive window line with spectacular scenic views
- 25 acres of conservation woodlands
- Abundant free on-site parking
- Many nearby amenities