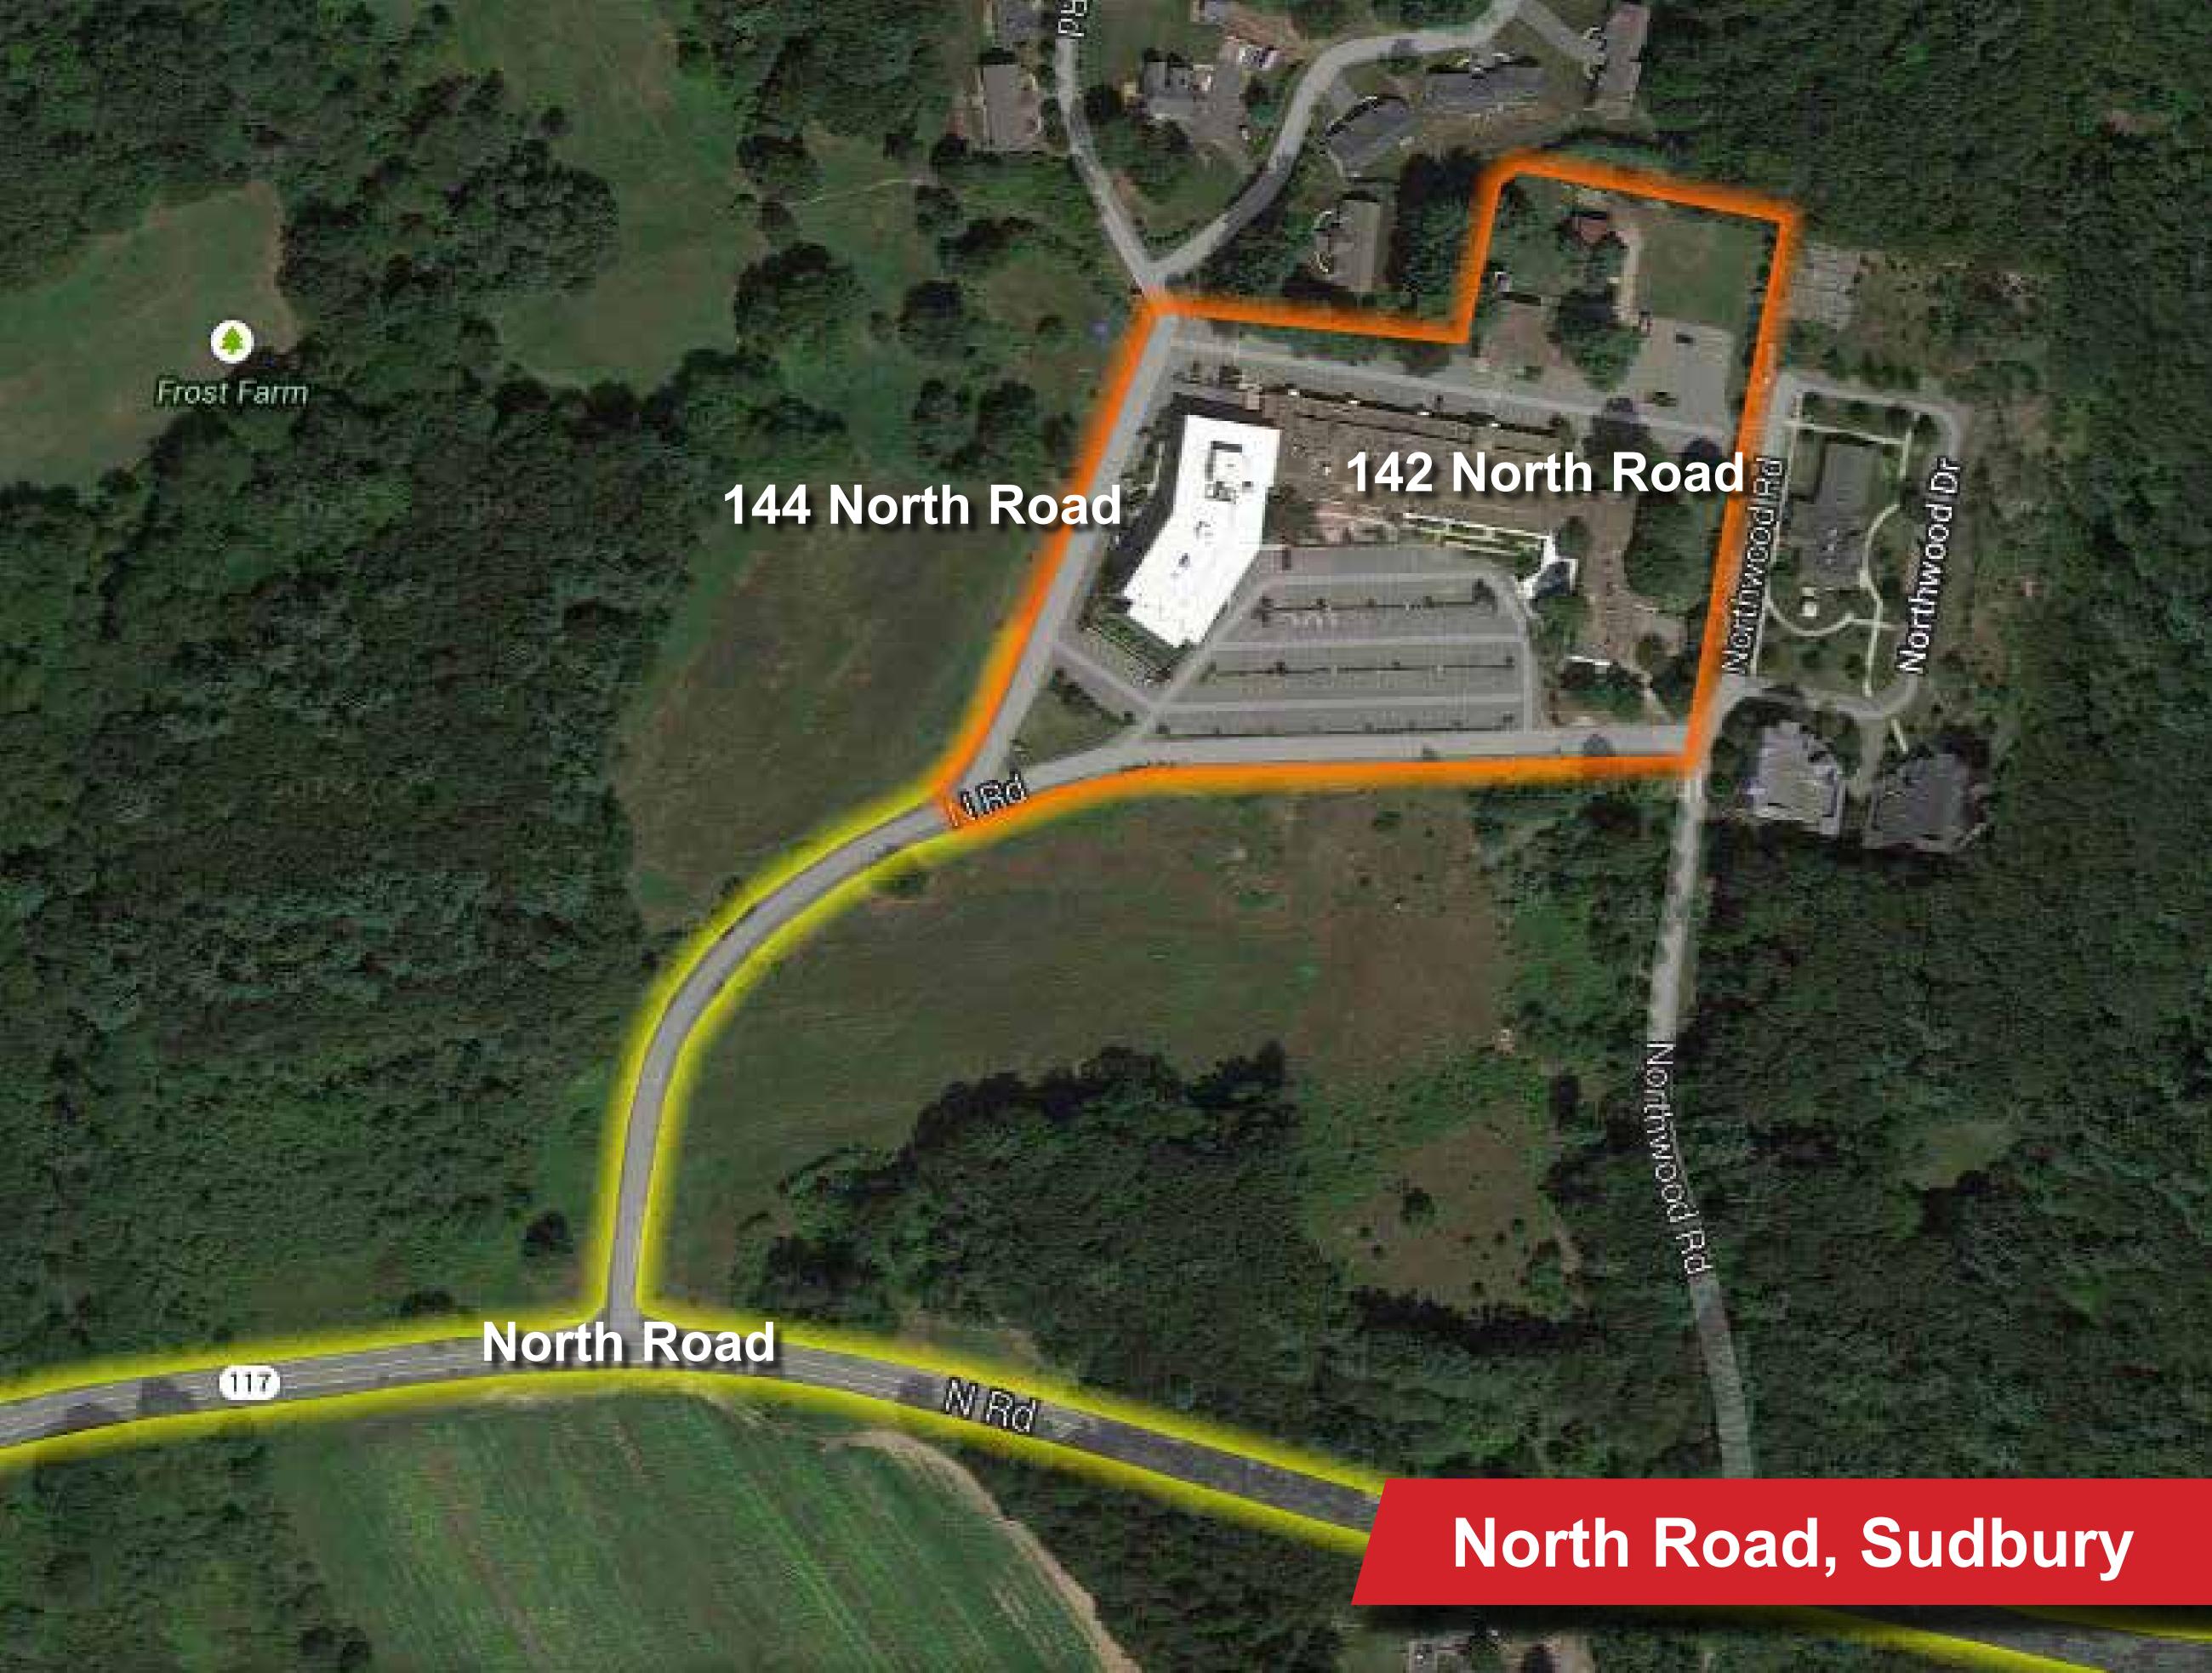

#### North Road

Midway between Boston and Worcester, easily accessed by I-95 and I-90, the lighter traffic in this area makes Sudbury an attractive alternative to Waltham for suburban commuters. It is known for its charming rural character and historical landmarks, and it is. Located on 25 wooded acres on Route 117, the first-class office buildings provide an upscale, professional image ideal for corporate headquarters and perfect for growing firms with future expansion needs.