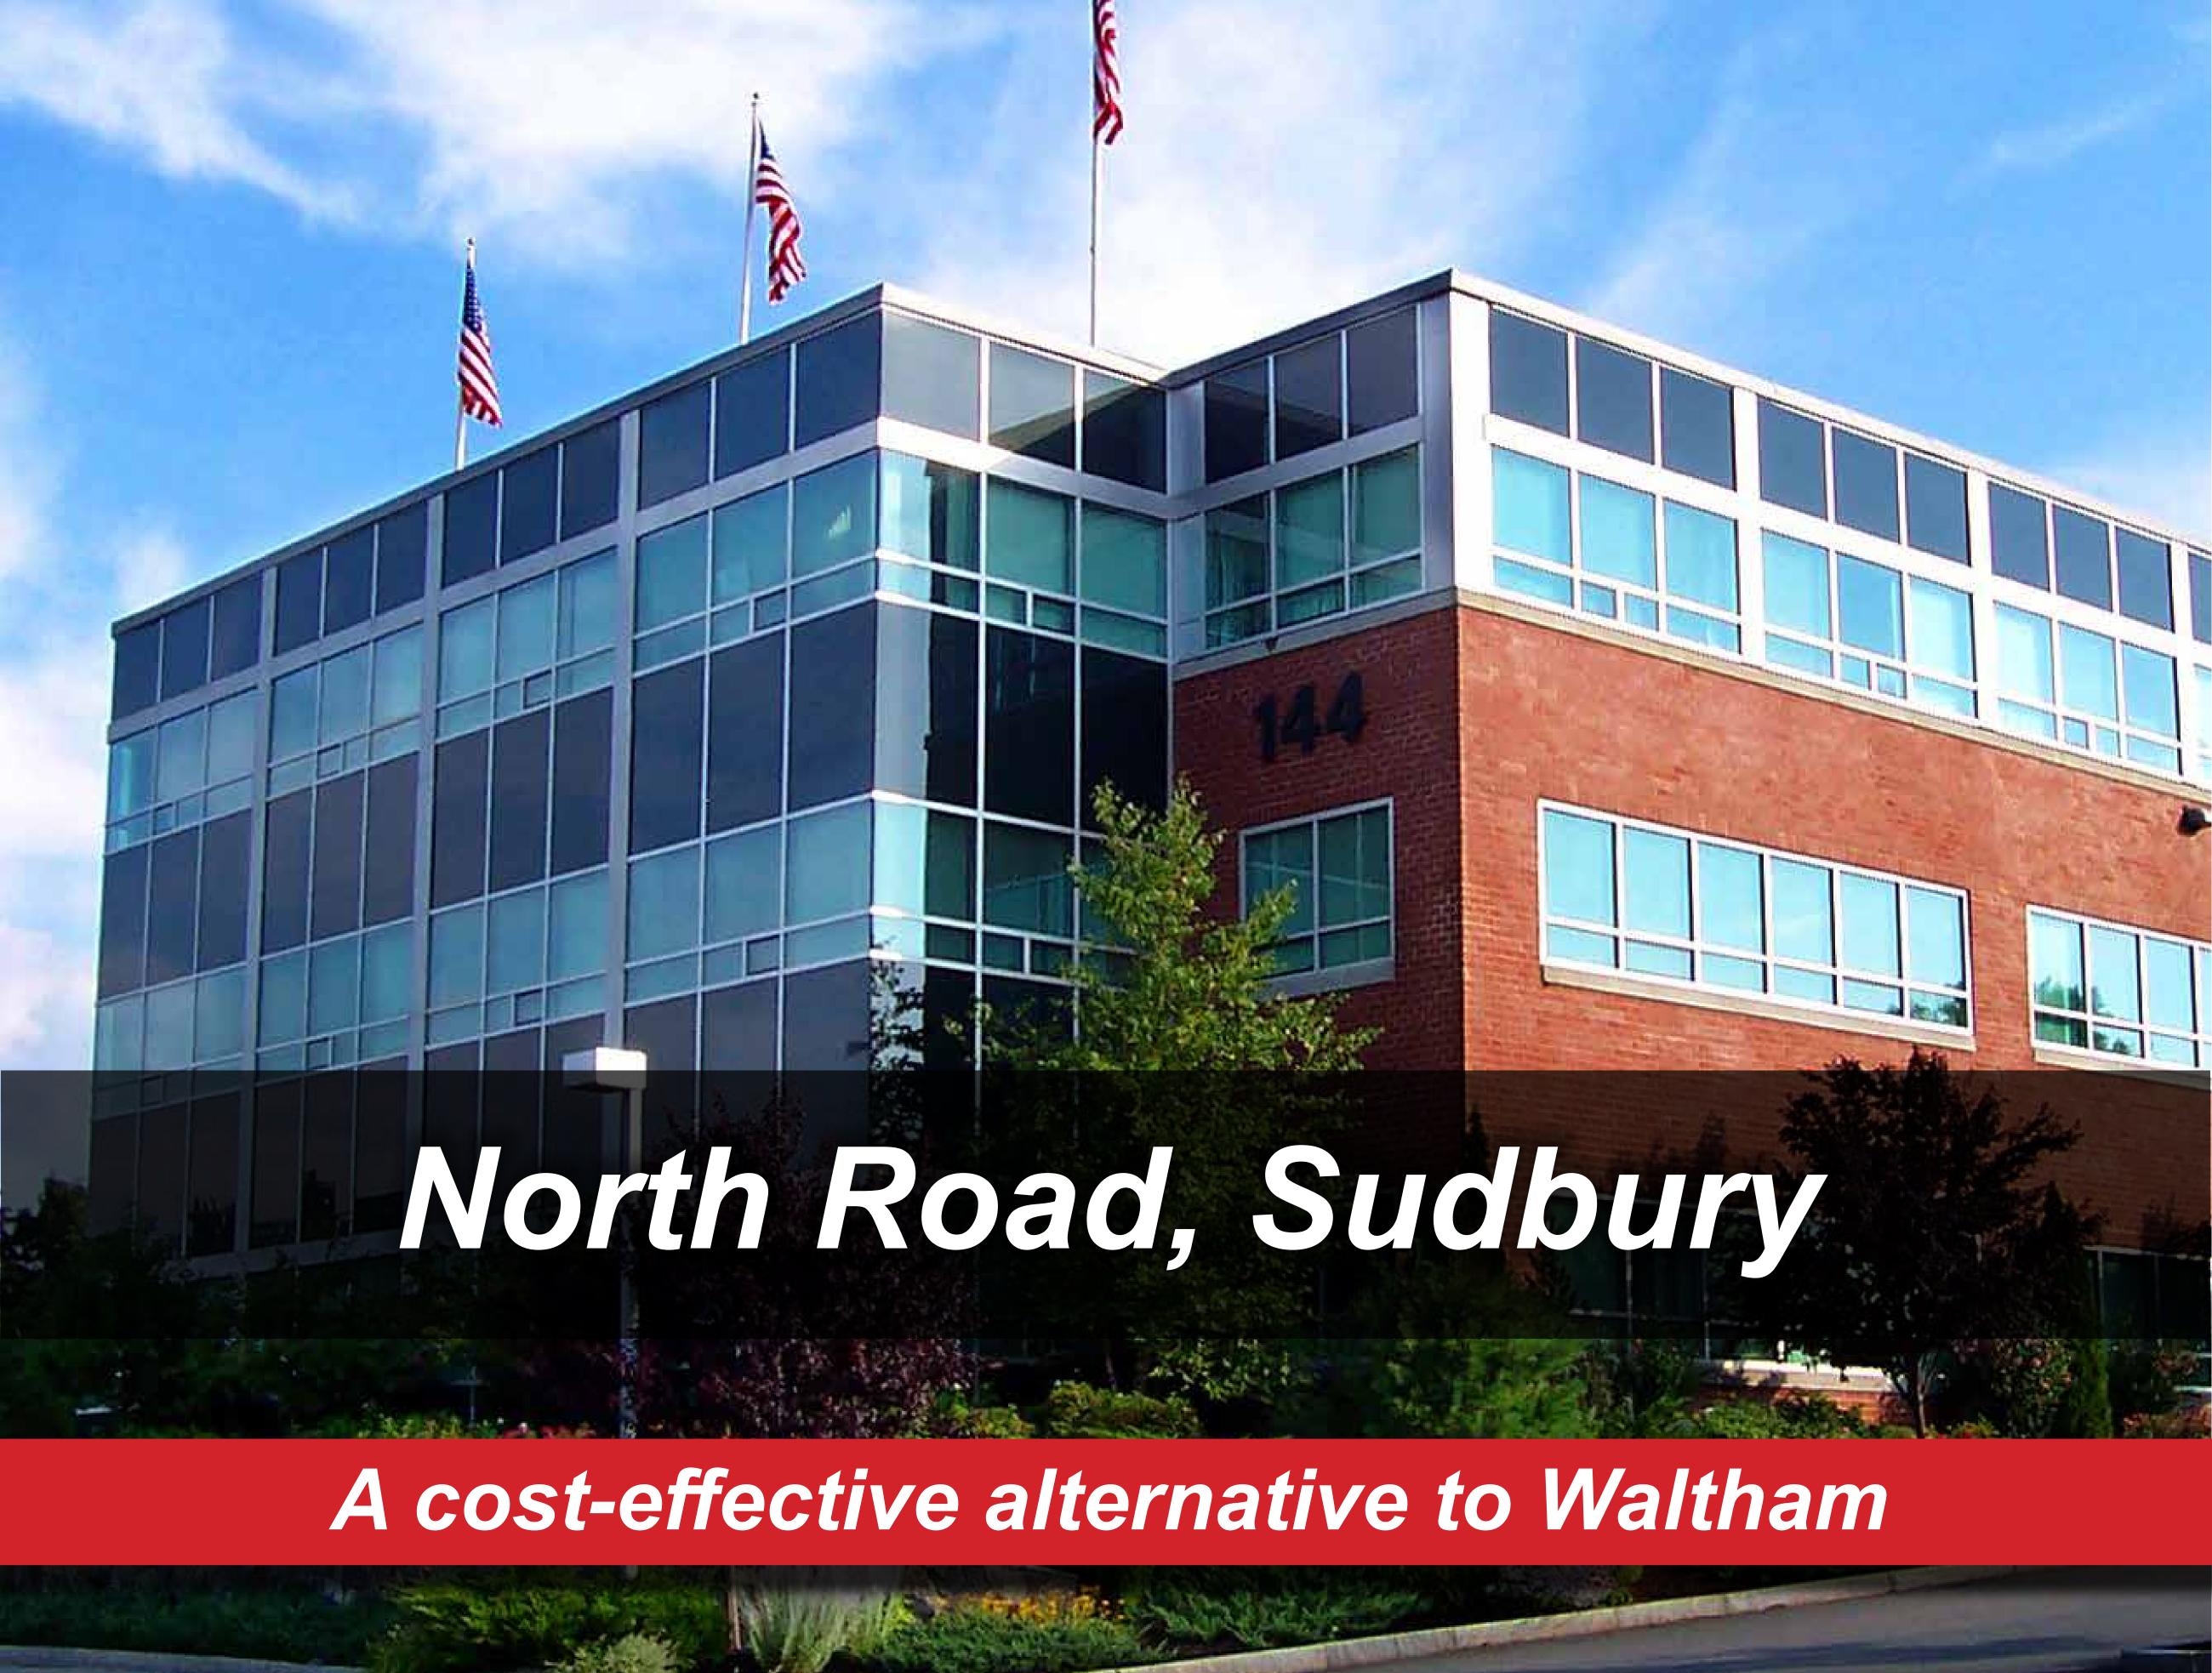

#### North Road

Midway between Boston and Worcester, easily accessed by I-95 and I-90, the lighter traffic in this area makes Sudbury an attractive alternative to Waltham for suburban commuters. It is known for its charming rural character and historical landmarks, and it is. Located on 25 wooded acres on Route 117, the first-class office buildings provide an upscale, professional image ideal for corporate headquarters and perfect for growing firms with future expansion needs.

- Energy-efficient design
- Build-to-suit opportunity for office spaces
- Extensive window line with spectacular scenic views
- 25 acres of conservation woodlands
- Abundant free on-site parking
- Many nearby amenities