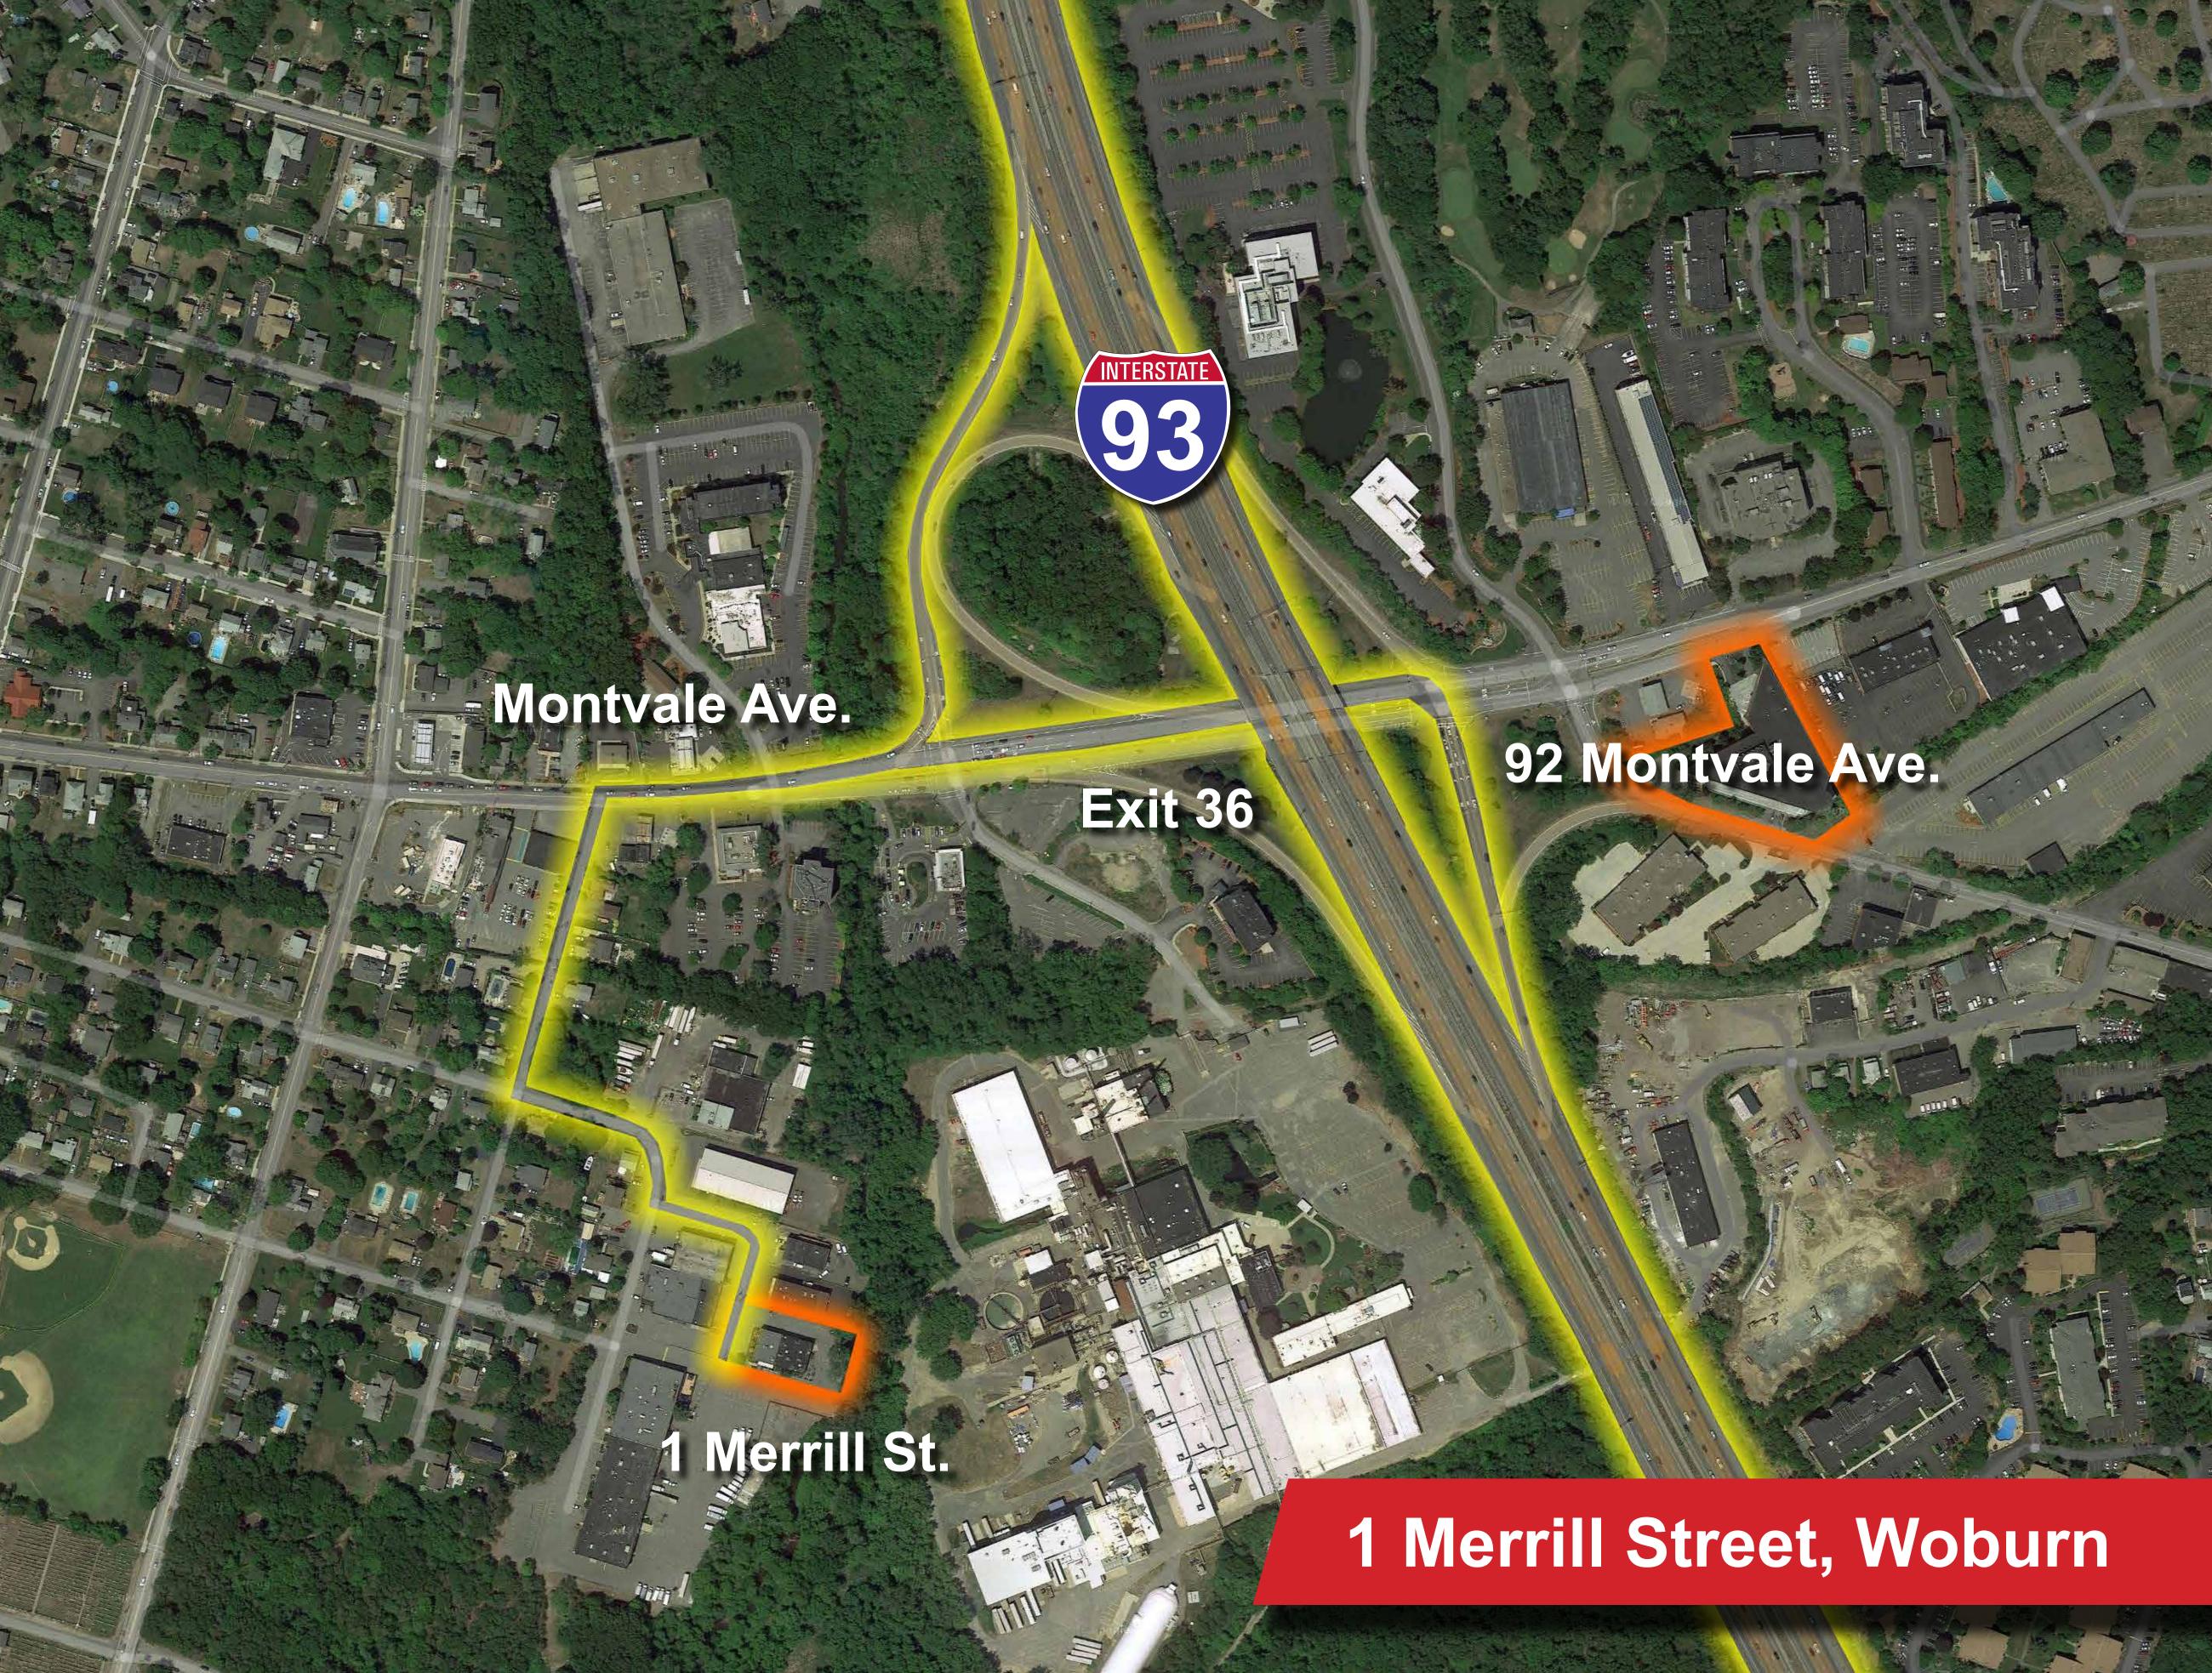

#### Merrill Street

Located just off I-93 in Woburn, Cummings Properties' Merrill Street portfolio offers accessible office and flex space with ample free parking at affordable rates, all within ten miles of downtown Boston. A variety of local amenities – including hotels, restaurants, recreational activities, and professional services – are just minutes away.