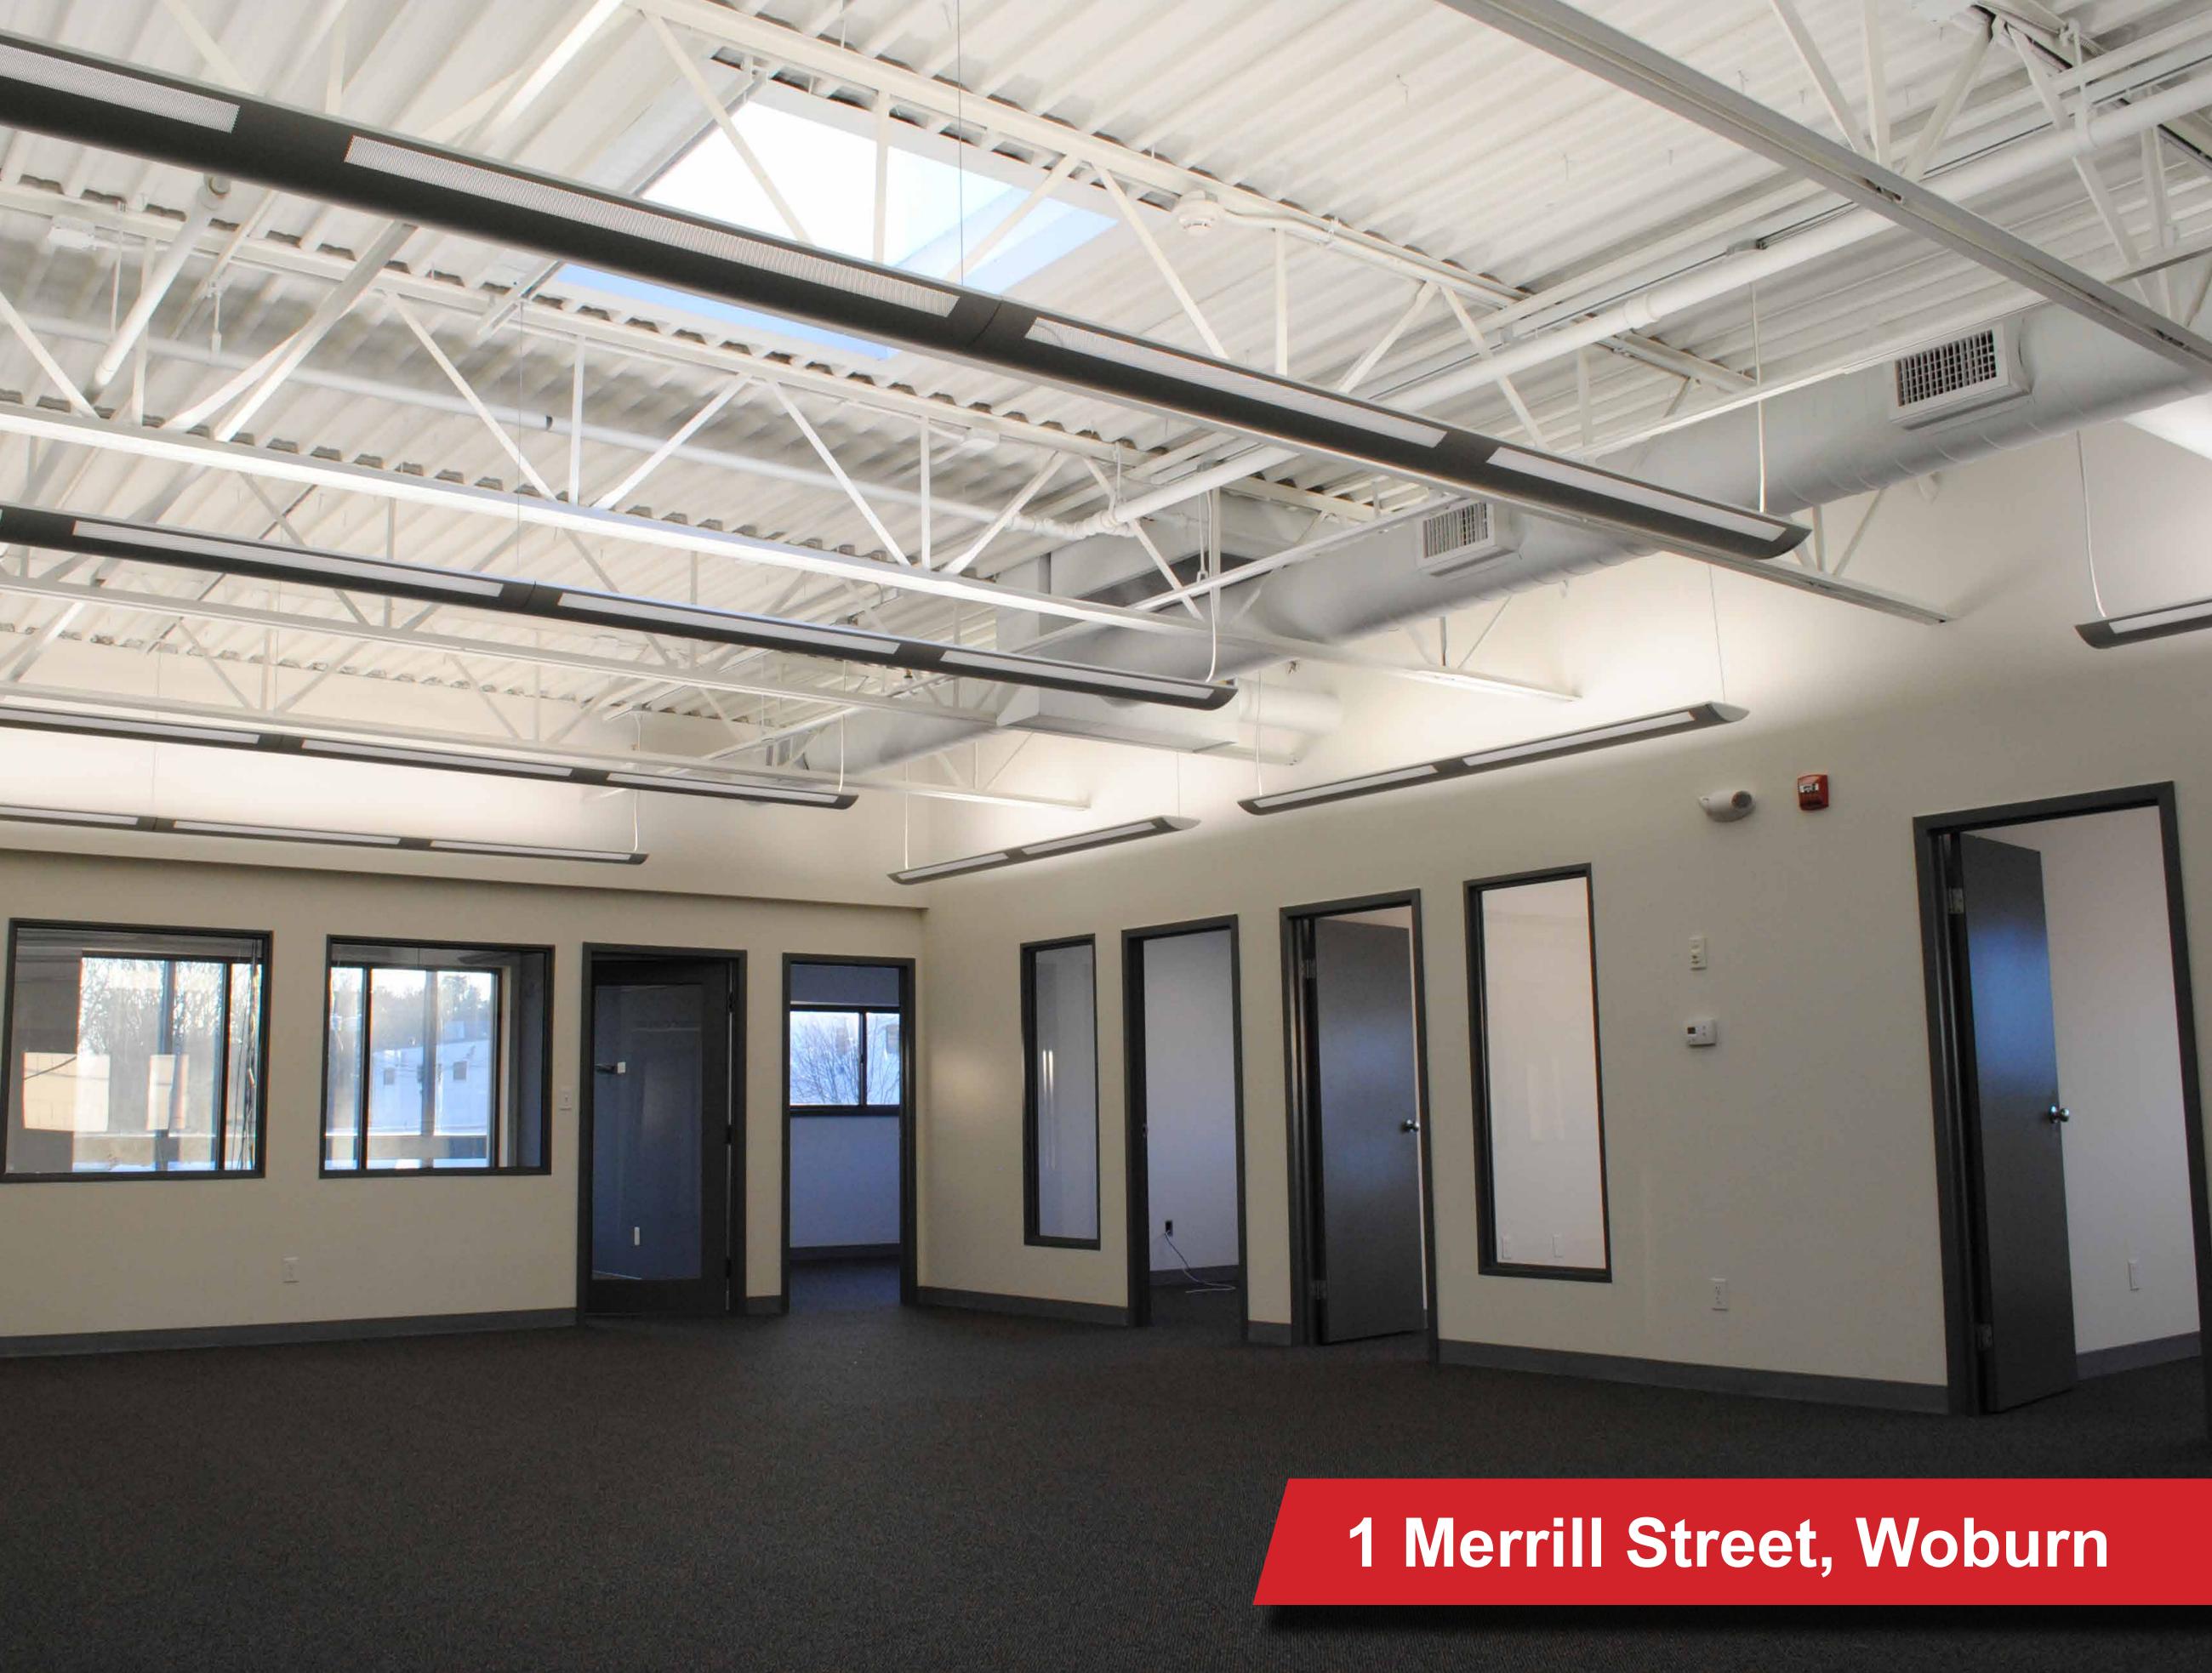

#### Merrill Street

Located just off I-93 in Woburn, Cummings Properties' Merrill Street portfolio offers accessible office and flex space with ample free parking at affordable rates, all within ten miles of downtown Boston. A variety of local amenities – including hotels, restaurants, recreational activities, and professional services – are just minutes away.

If time is essential, call the development company with the resources to get most any business up and running fast. Cummings Properties' in-house leasing, design, construction, and property management services and permitting expertise eliminate delays in delivering space.