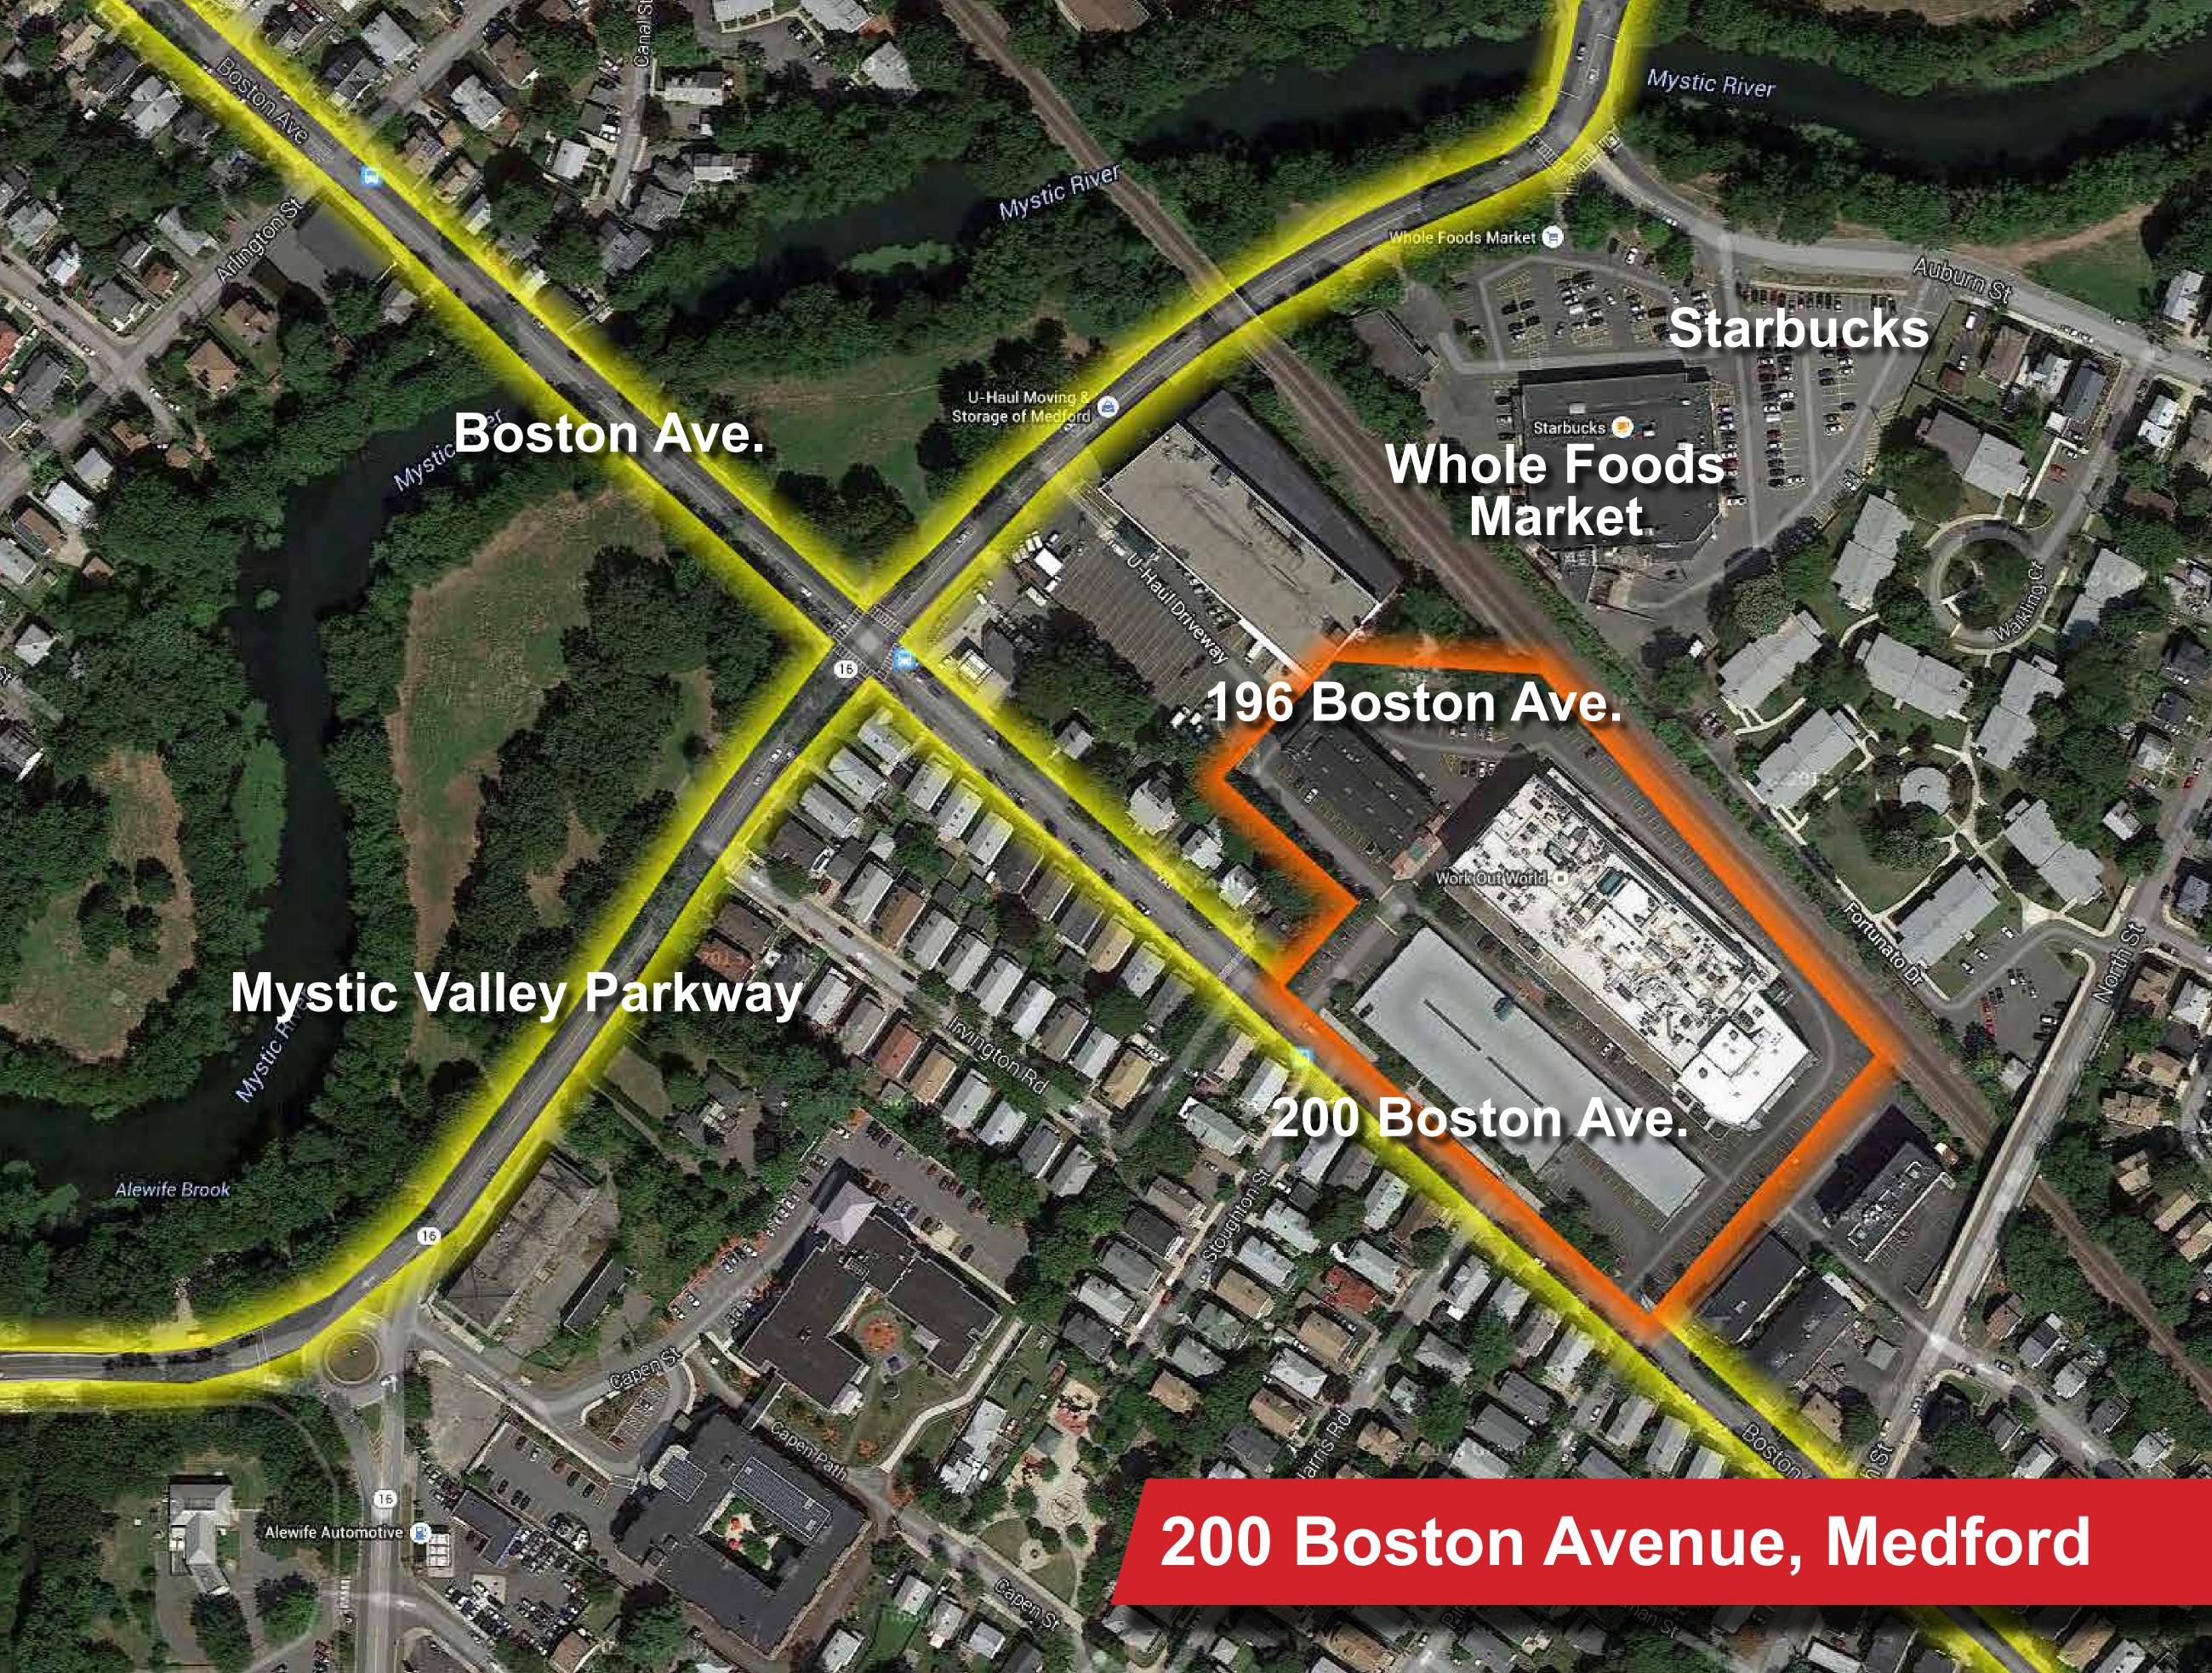

#### **Boston Avenue**

Located at the convergence of Medford, Somerville, and Cambridge, Boston Avenue offers easy access to a diverse, vibrant community known for its restaurants, shops, urban gardens, cutting-edge research and academic institutions, and numerous public transportation options. These Boston Avenue properties offer superior offices and lab facilities with a unique, urban feel. Expansive floor plans allow for maximum flexibility, and a free on-site parking garage adds convenience for employees and clients.

- Distinctive first-class lab, office, and R&D facilities
- 196 Boston Avenue is Energy Star Certified
- Ample free on-site garage parking
- On-site public transportation
- Five miles from Boston and within one mile of Cambridge's Alewife area, I-93, and Route 2.

#### On-site And Nearby Amenities

If time is essential, call the development company with the resources to get most any business up and running fast. Cummings Properties' in-house leasing, design, construction, and property management services and permitting expertise eliminate delays in delivering space.