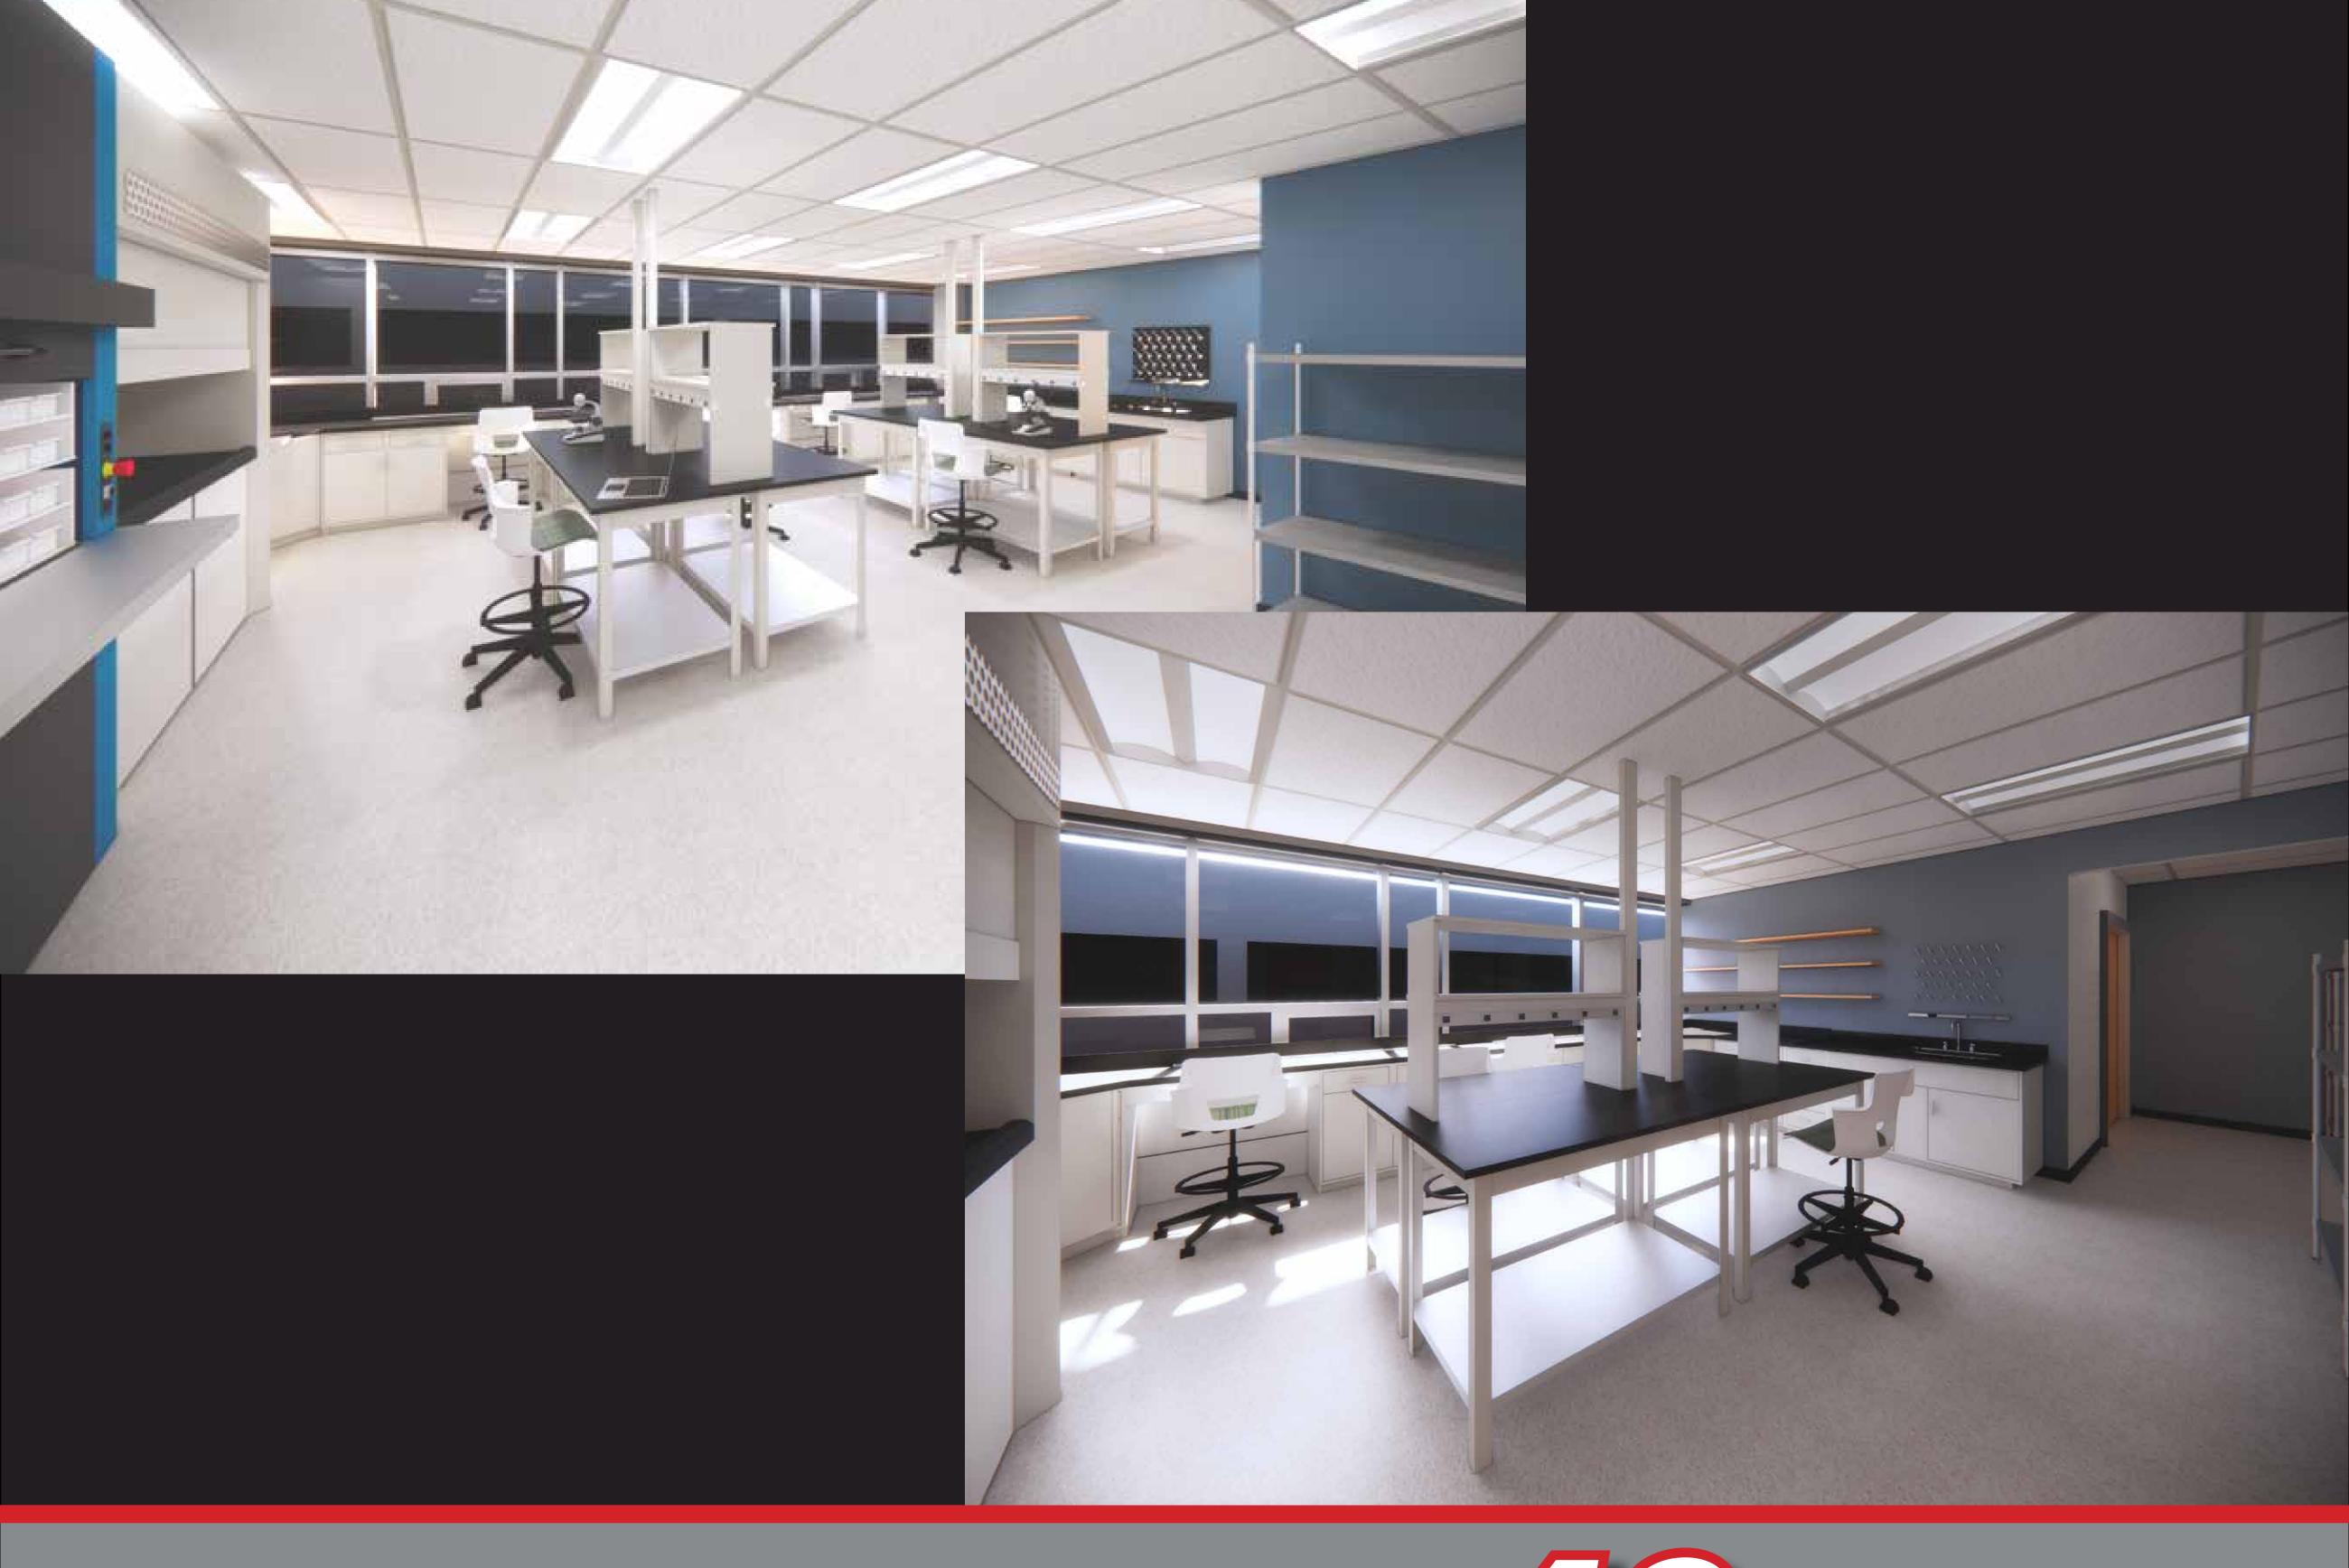

### Emerging Tech Center at 48 Dunham Ridge

Incubator lab suites from 1,200 SF to 2,000 SF in Beverly

Emerging Tech Center at 48 Dunham Ridge

Emerging Tech Center at 48 Dunham Ridge