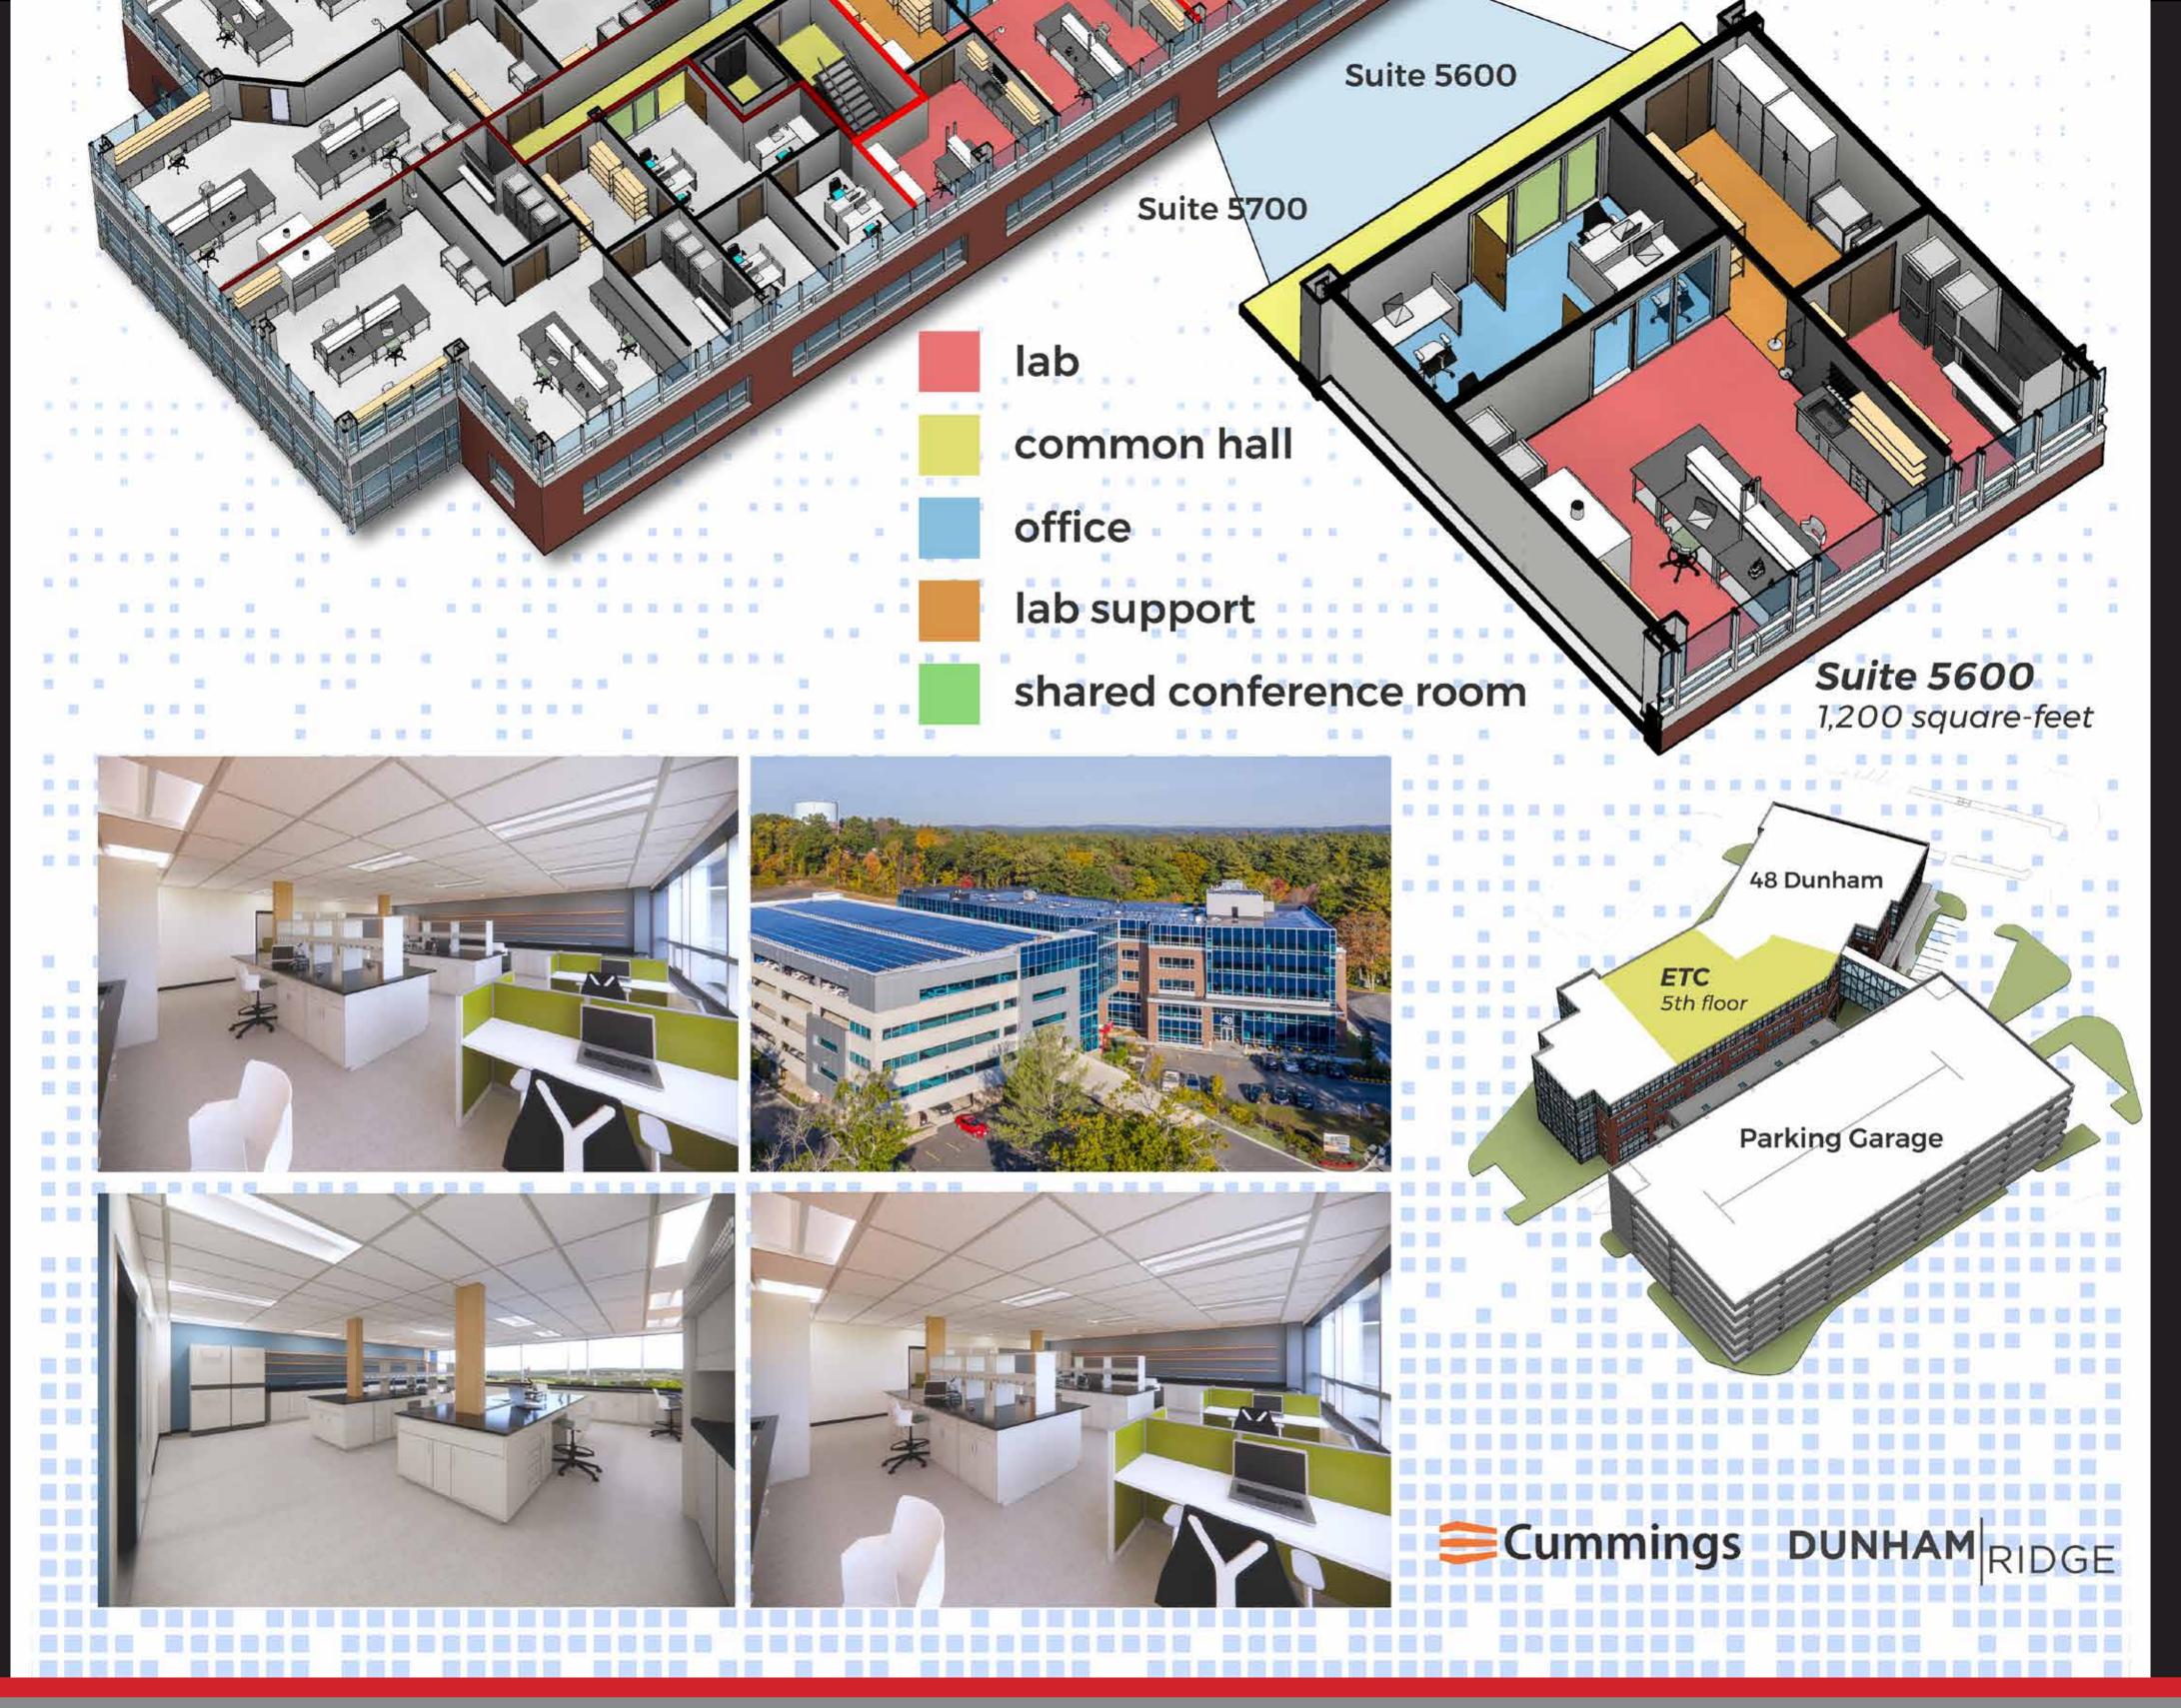

### Emerging Tech Center at 48 Dunham Ridge

Incubator lab suites from 1,200 SF to 2,000 SF in Beverly

Emerging Tech Center at 48 Dunham Ridge

Emerging Tech Center at 48 Dunham Ridge