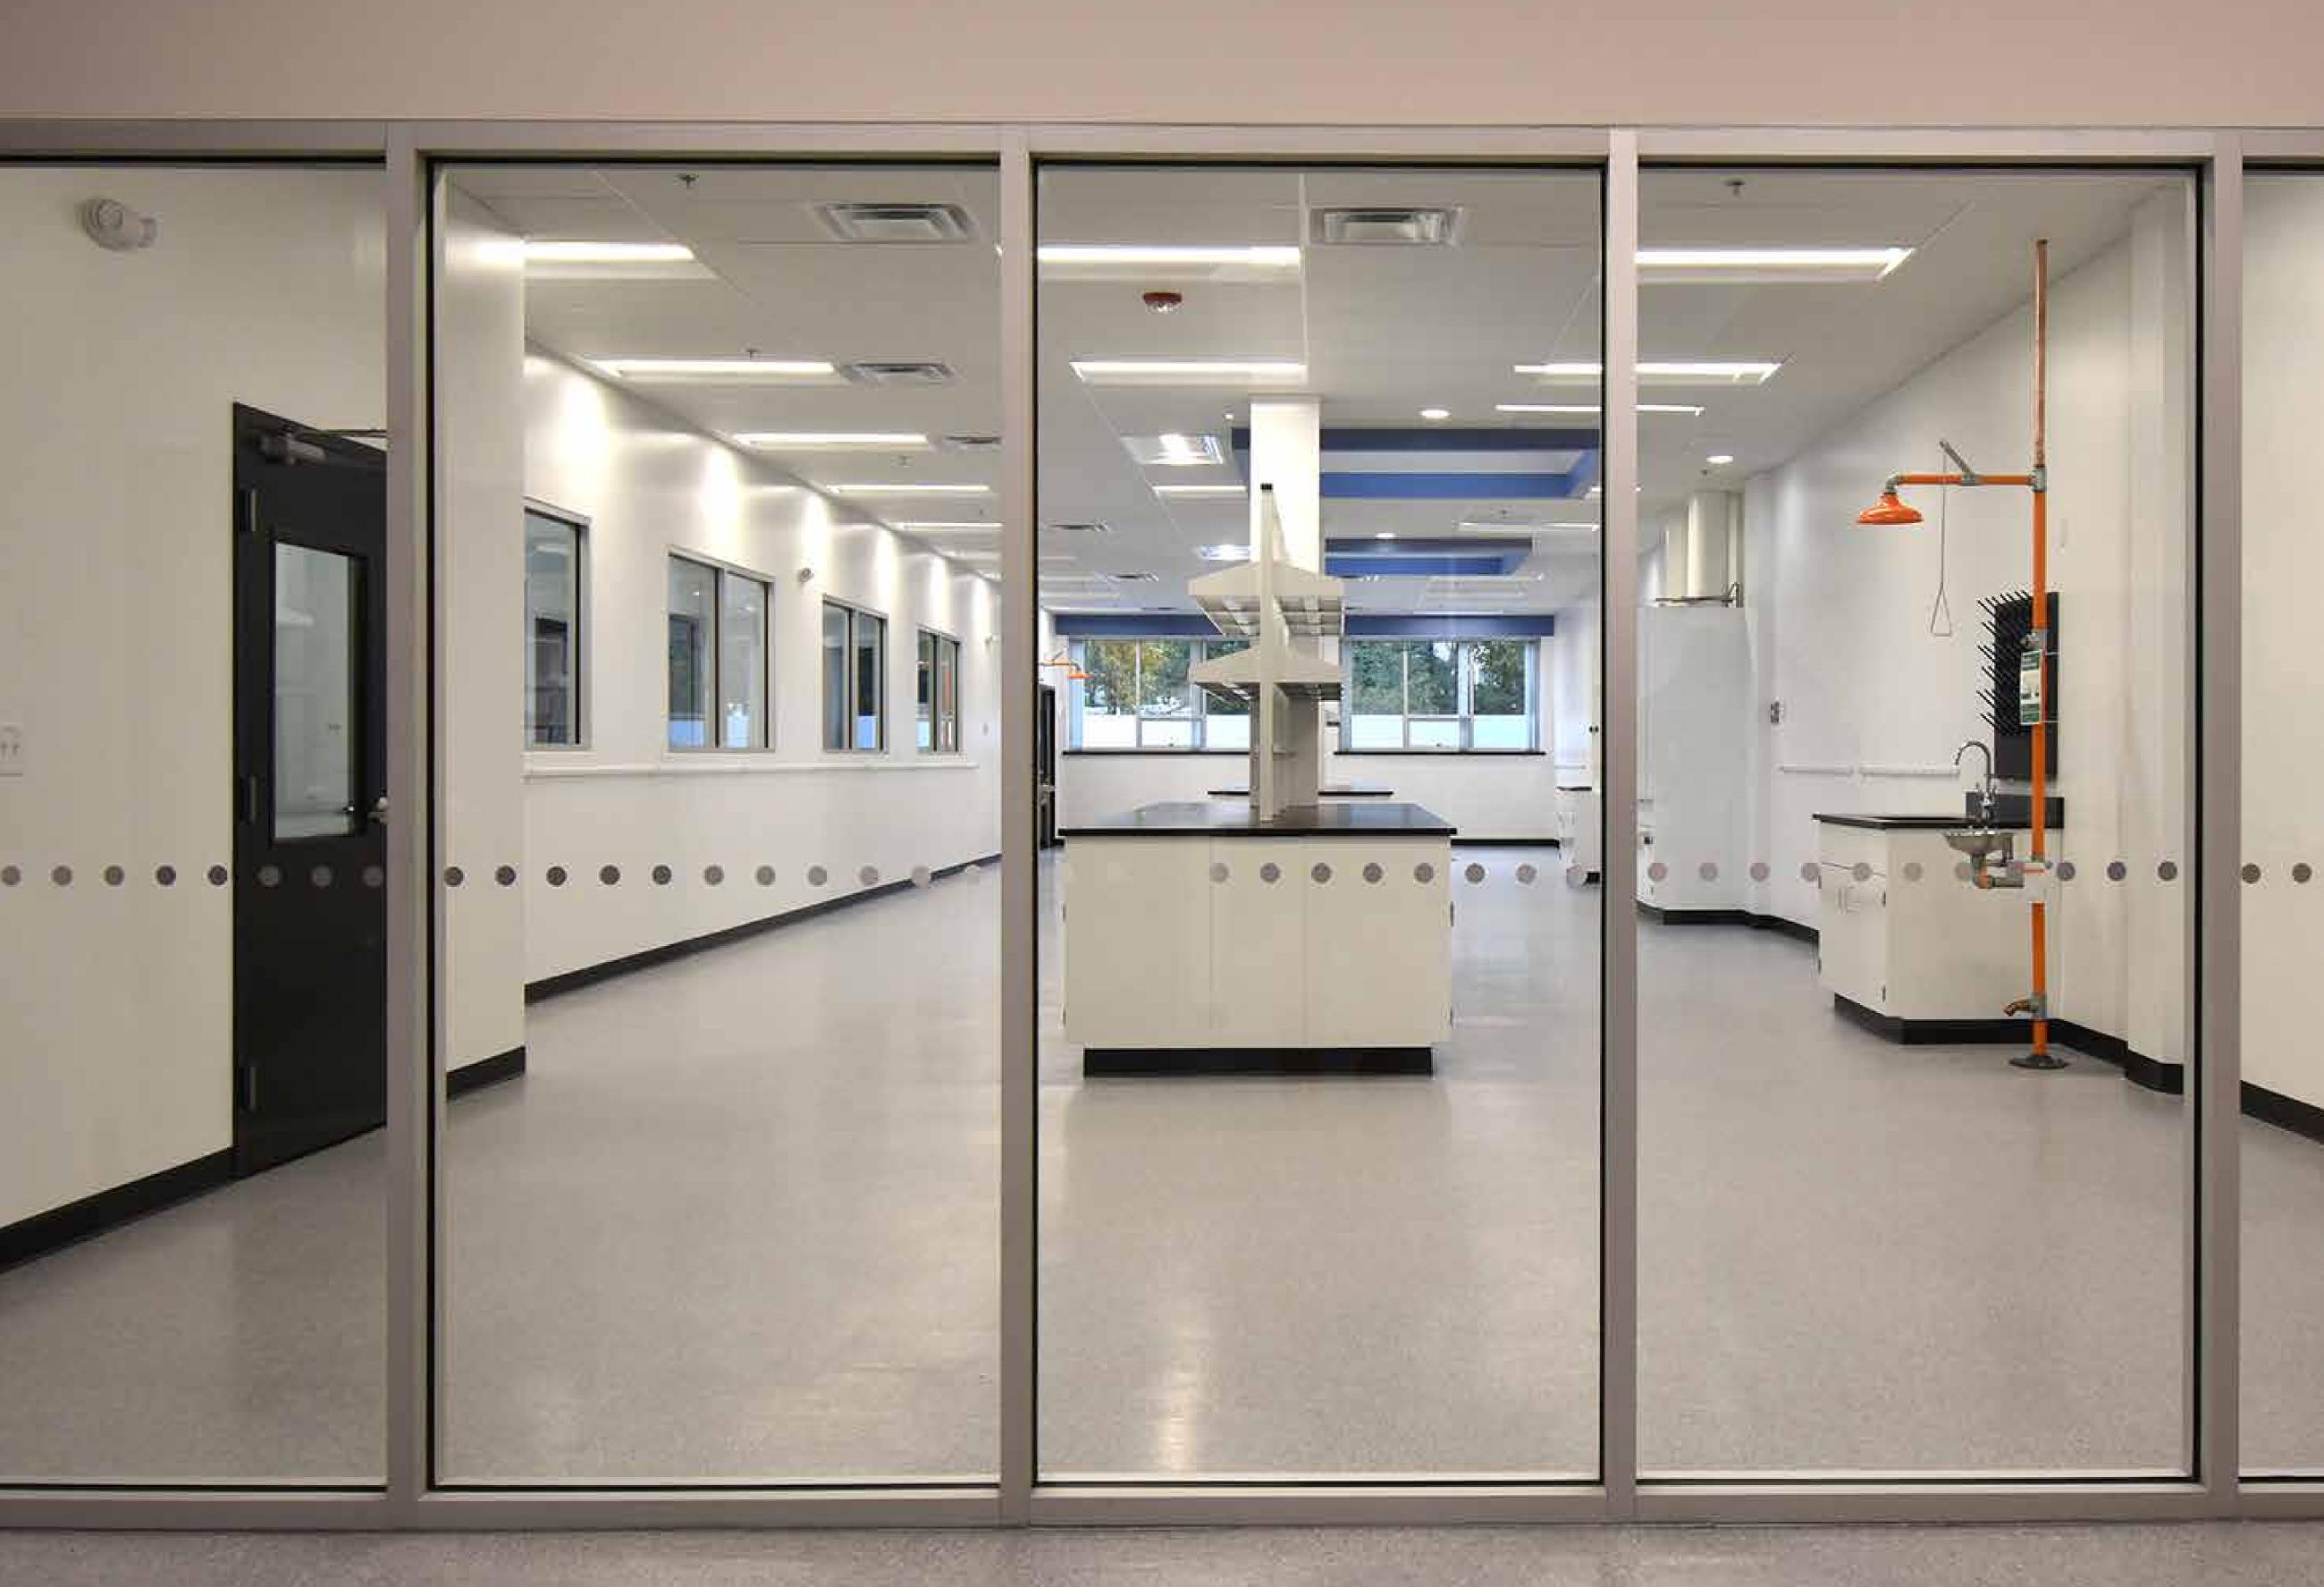

### Emerging Tech Center at 48 Dunham Ridge

Incubator lab suites from 1,200 SF to 2,000 SF in Beverly

Emerging Tech Center at 48 Dunham Ridge

Emerging Tech Center at 48 Dunham Ridge