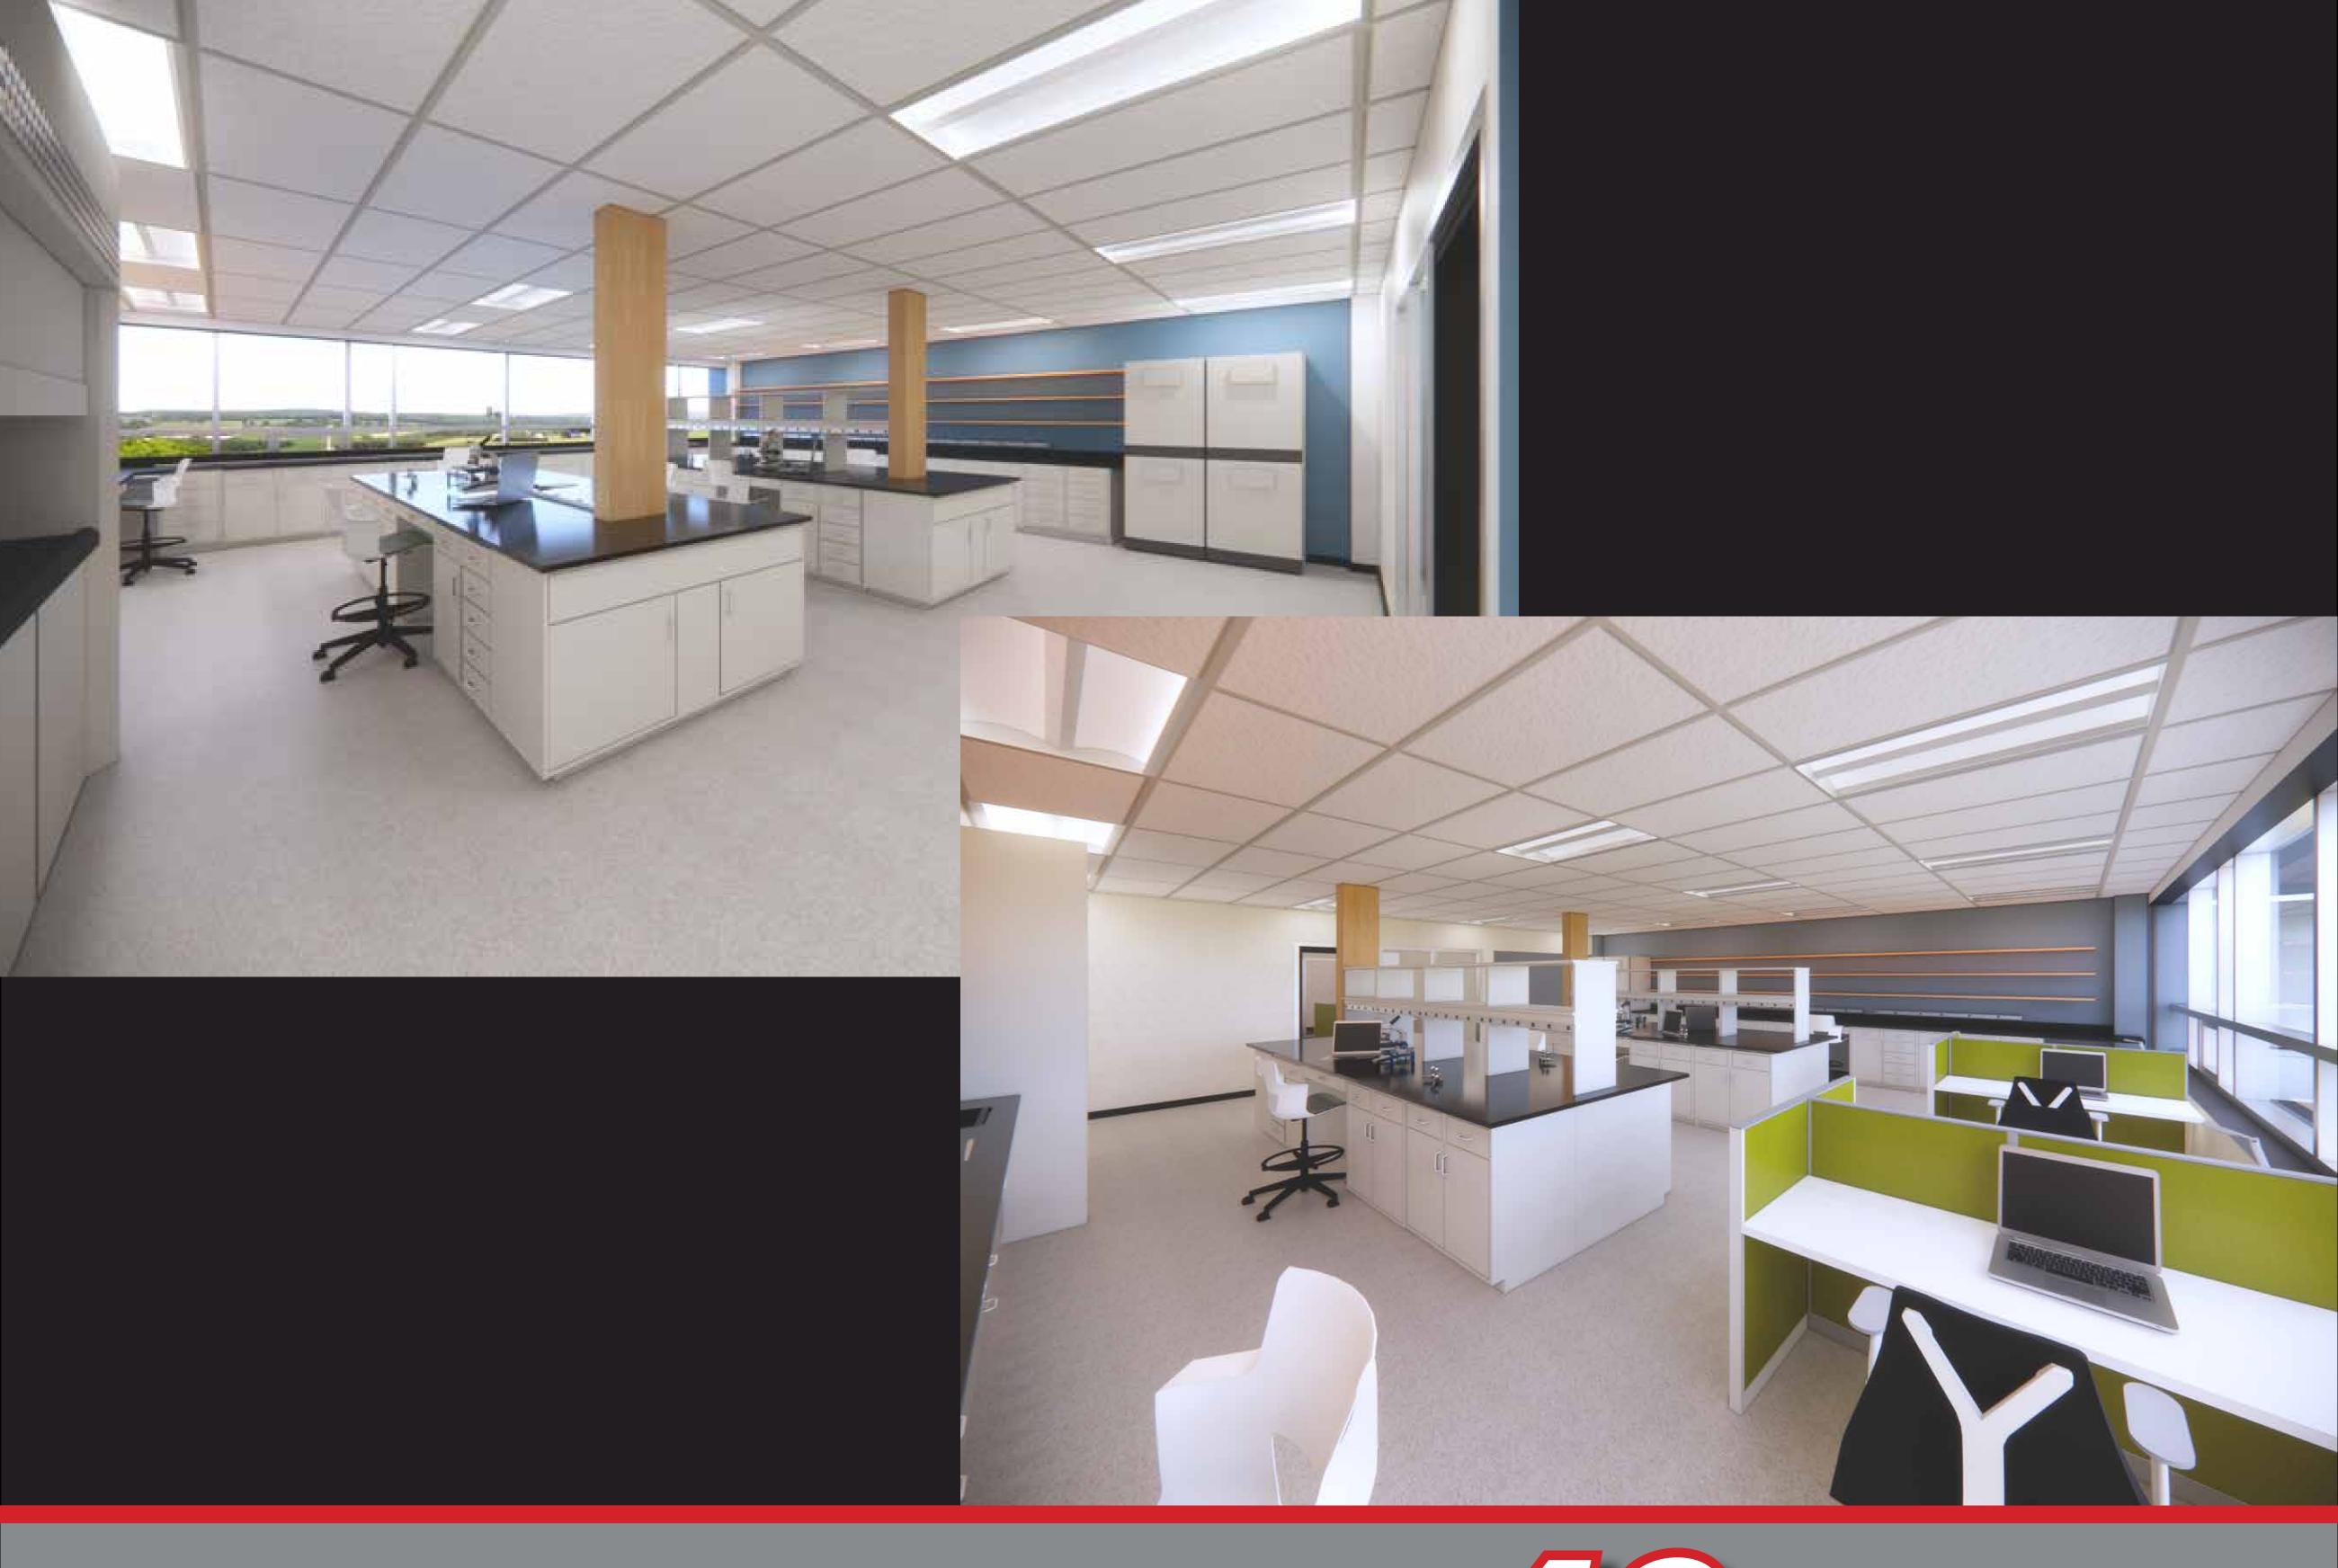

### Emerging Tech Center at 48 Dunham Ridge

Incubator lab suites from 1,200 SF to 2,000 SF in Beverly

Emerging Tech Center at 48 Dunham Ridge

Emerging Tech Center at 48 Dunham Ridge