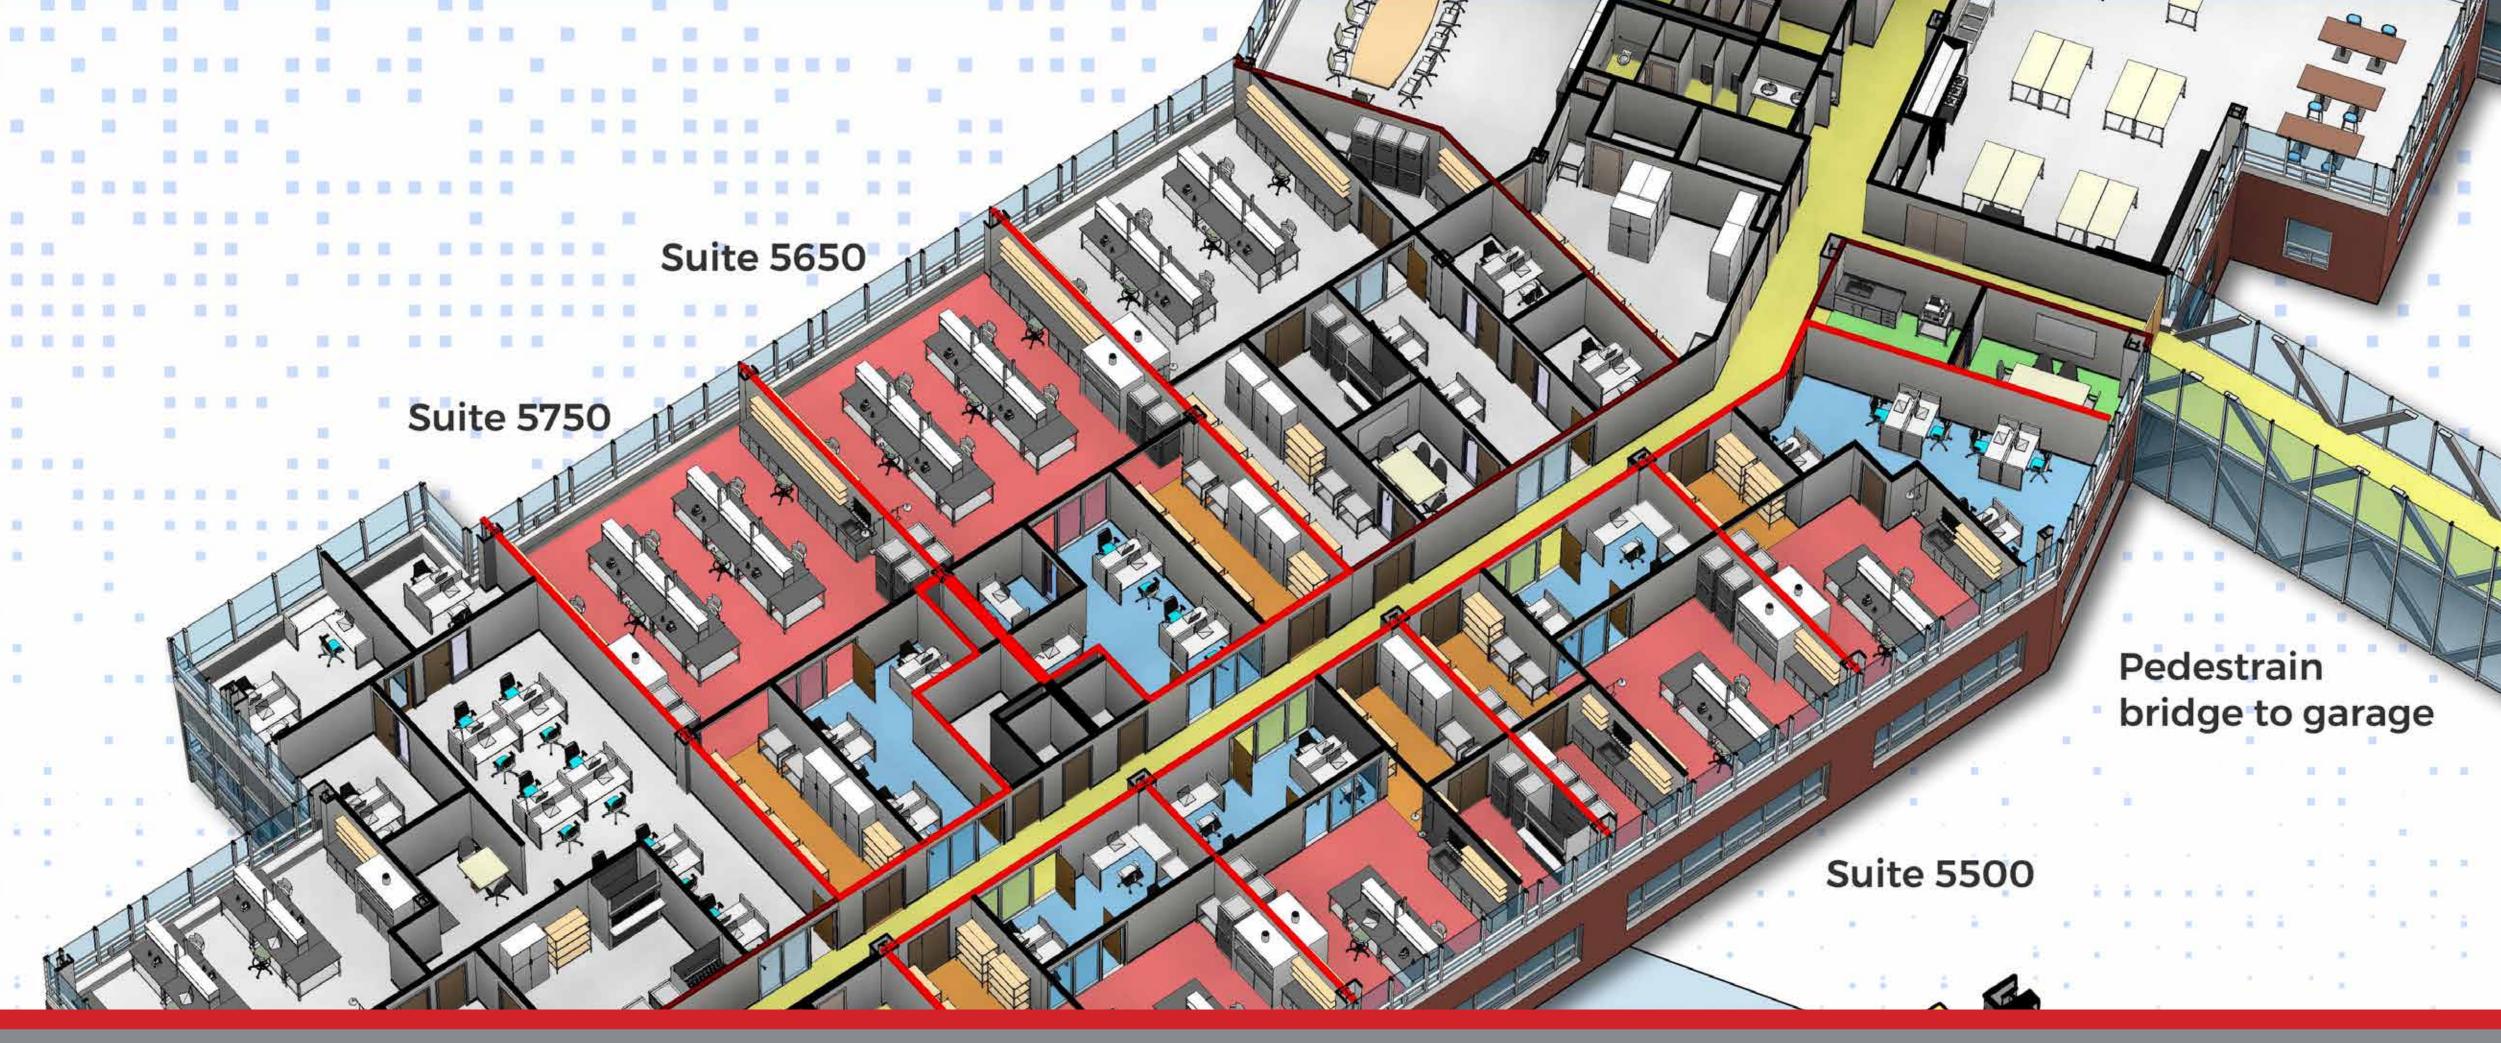

### Emerging Tech Center at 48 Dunham Ridge

Incubator lab suites from 1,200 SF to 2,000 SF in Beverly

Emerging Tech Center at 48 Dunham Ridge

Emerging Tech Center at 48 Dunham Ridge