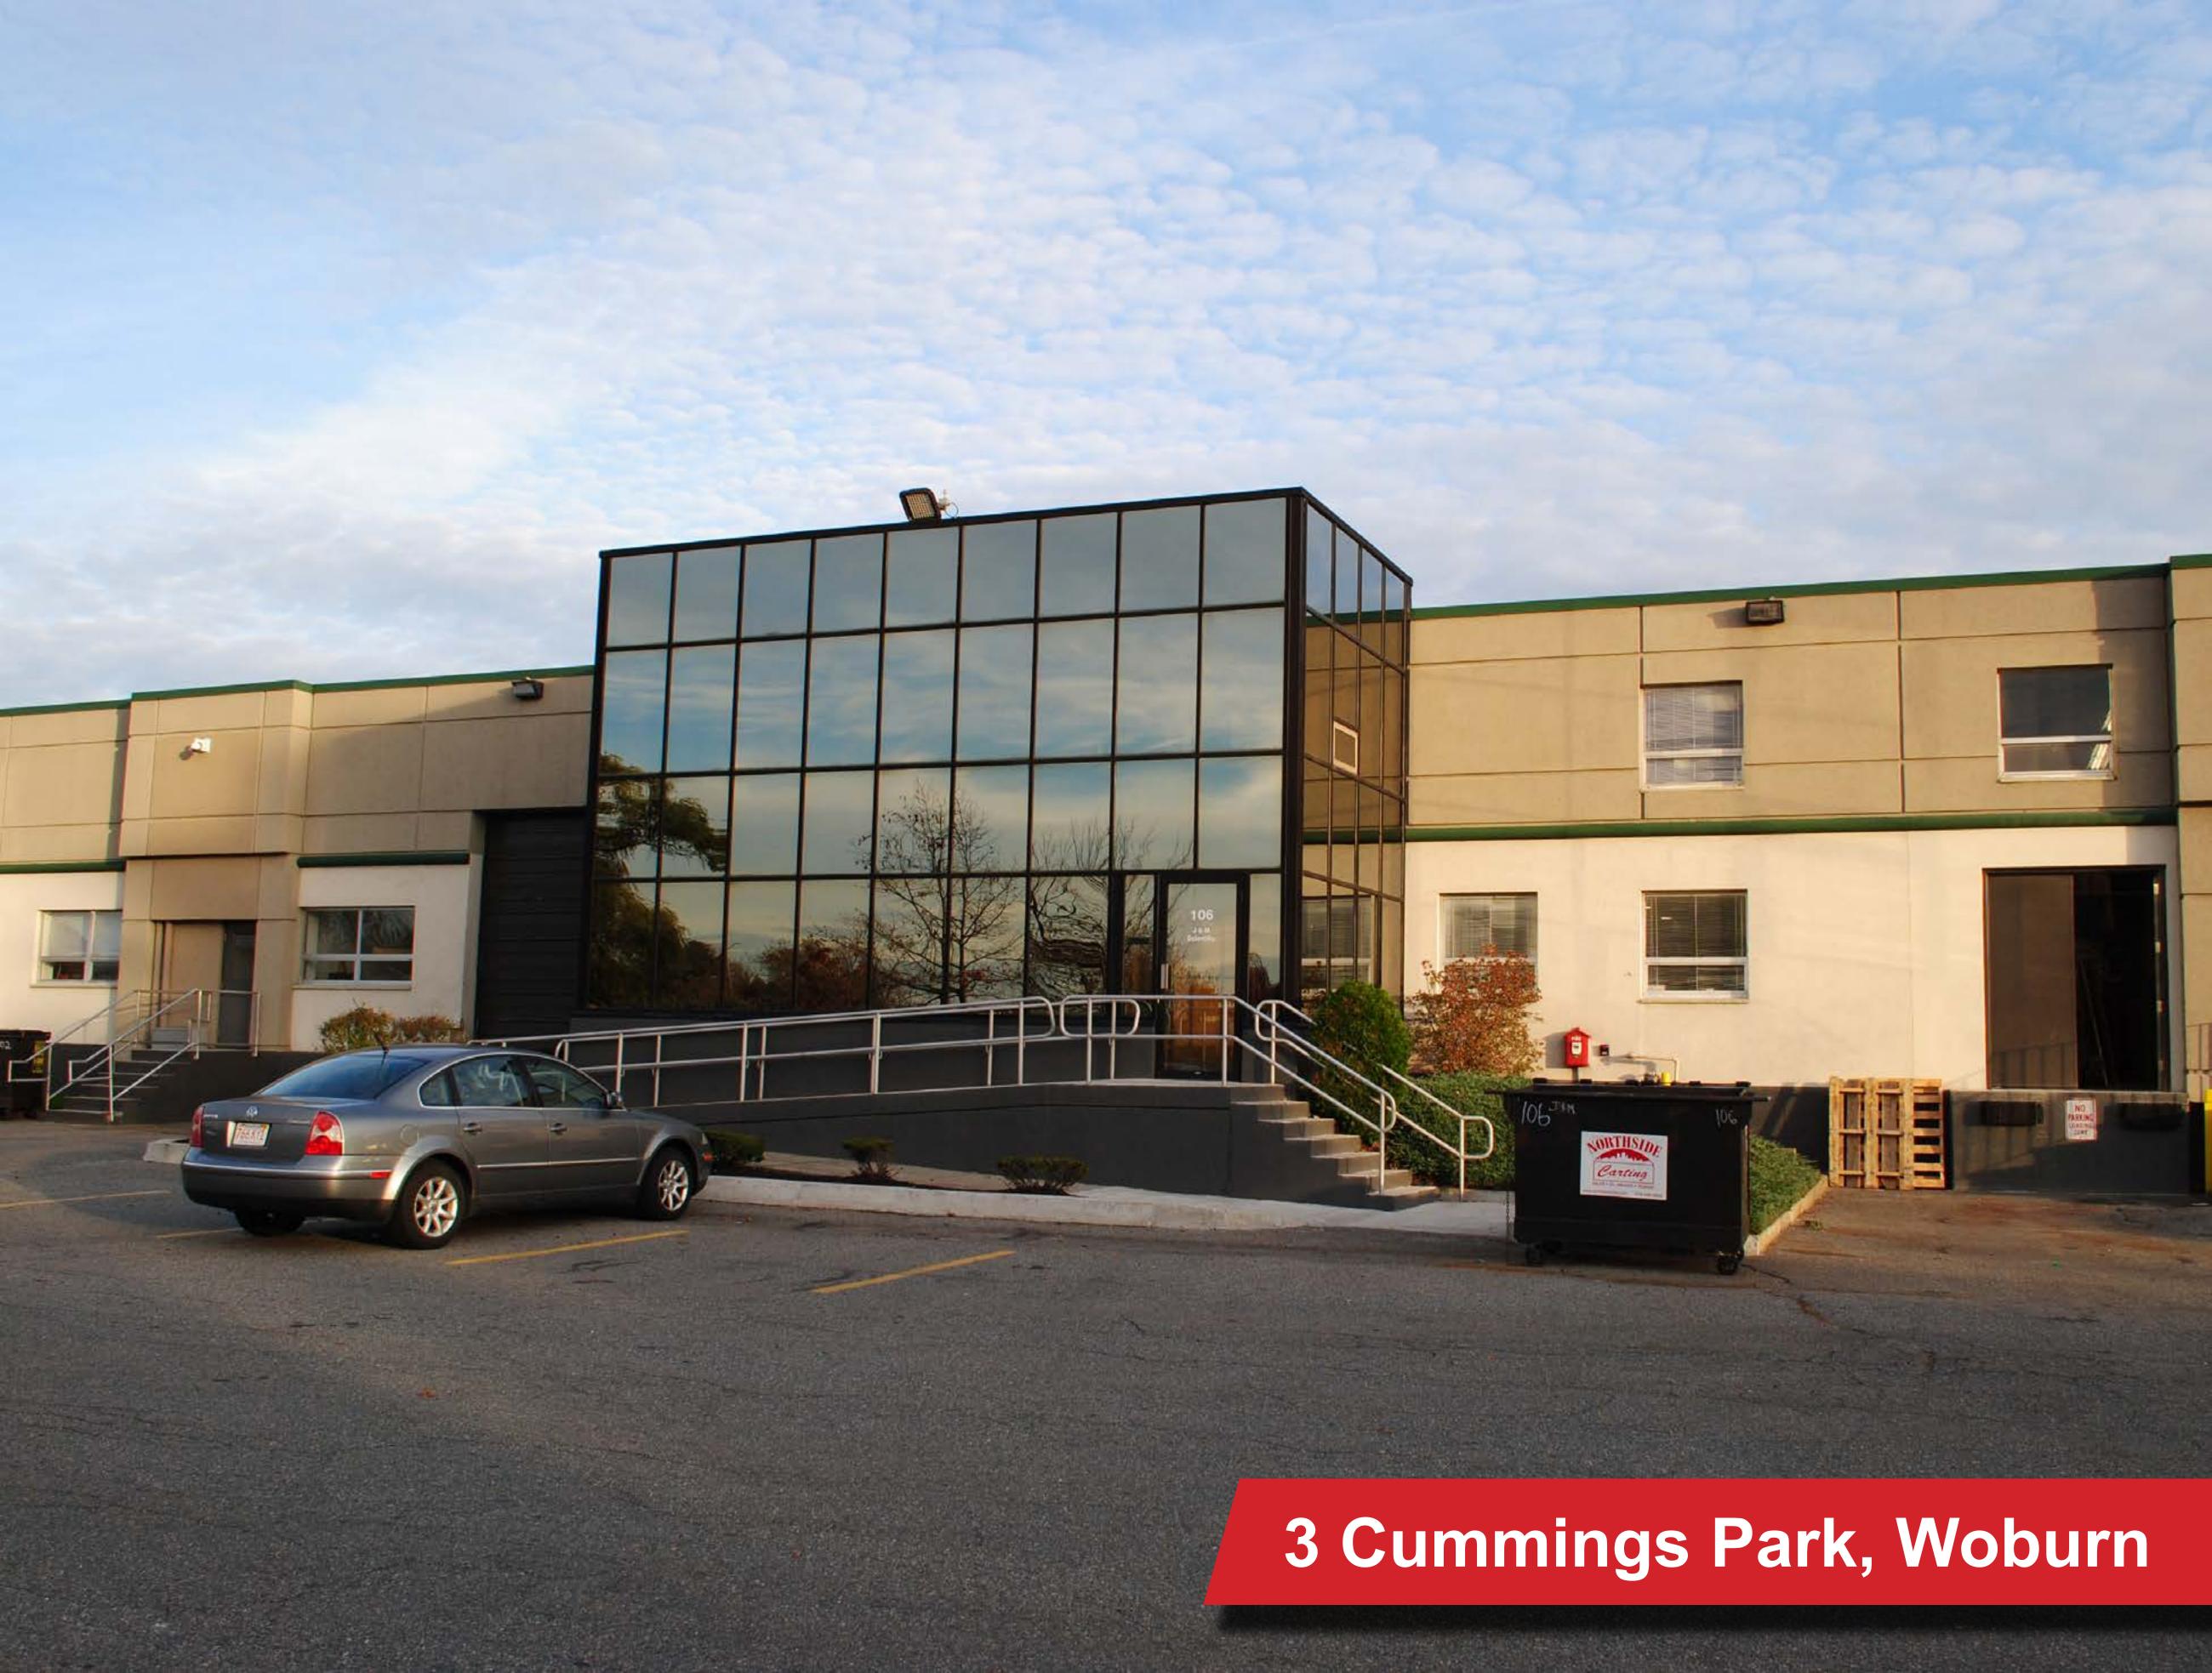

#### **Cummings Park**

At the intersection of I-93 and I-95 (Route 128) in Woburn, Cummings Park offers the ideal location for business success. Easy access, high visibility, adjacent public transportation, and competitive rates make this one of the most desirable business addresses north of Boston. In addition, convenient on-site amenities – such as a dry cleaner, daycare, convenience store, banking and dozens of physicians' offices – help simplify the workday routine.