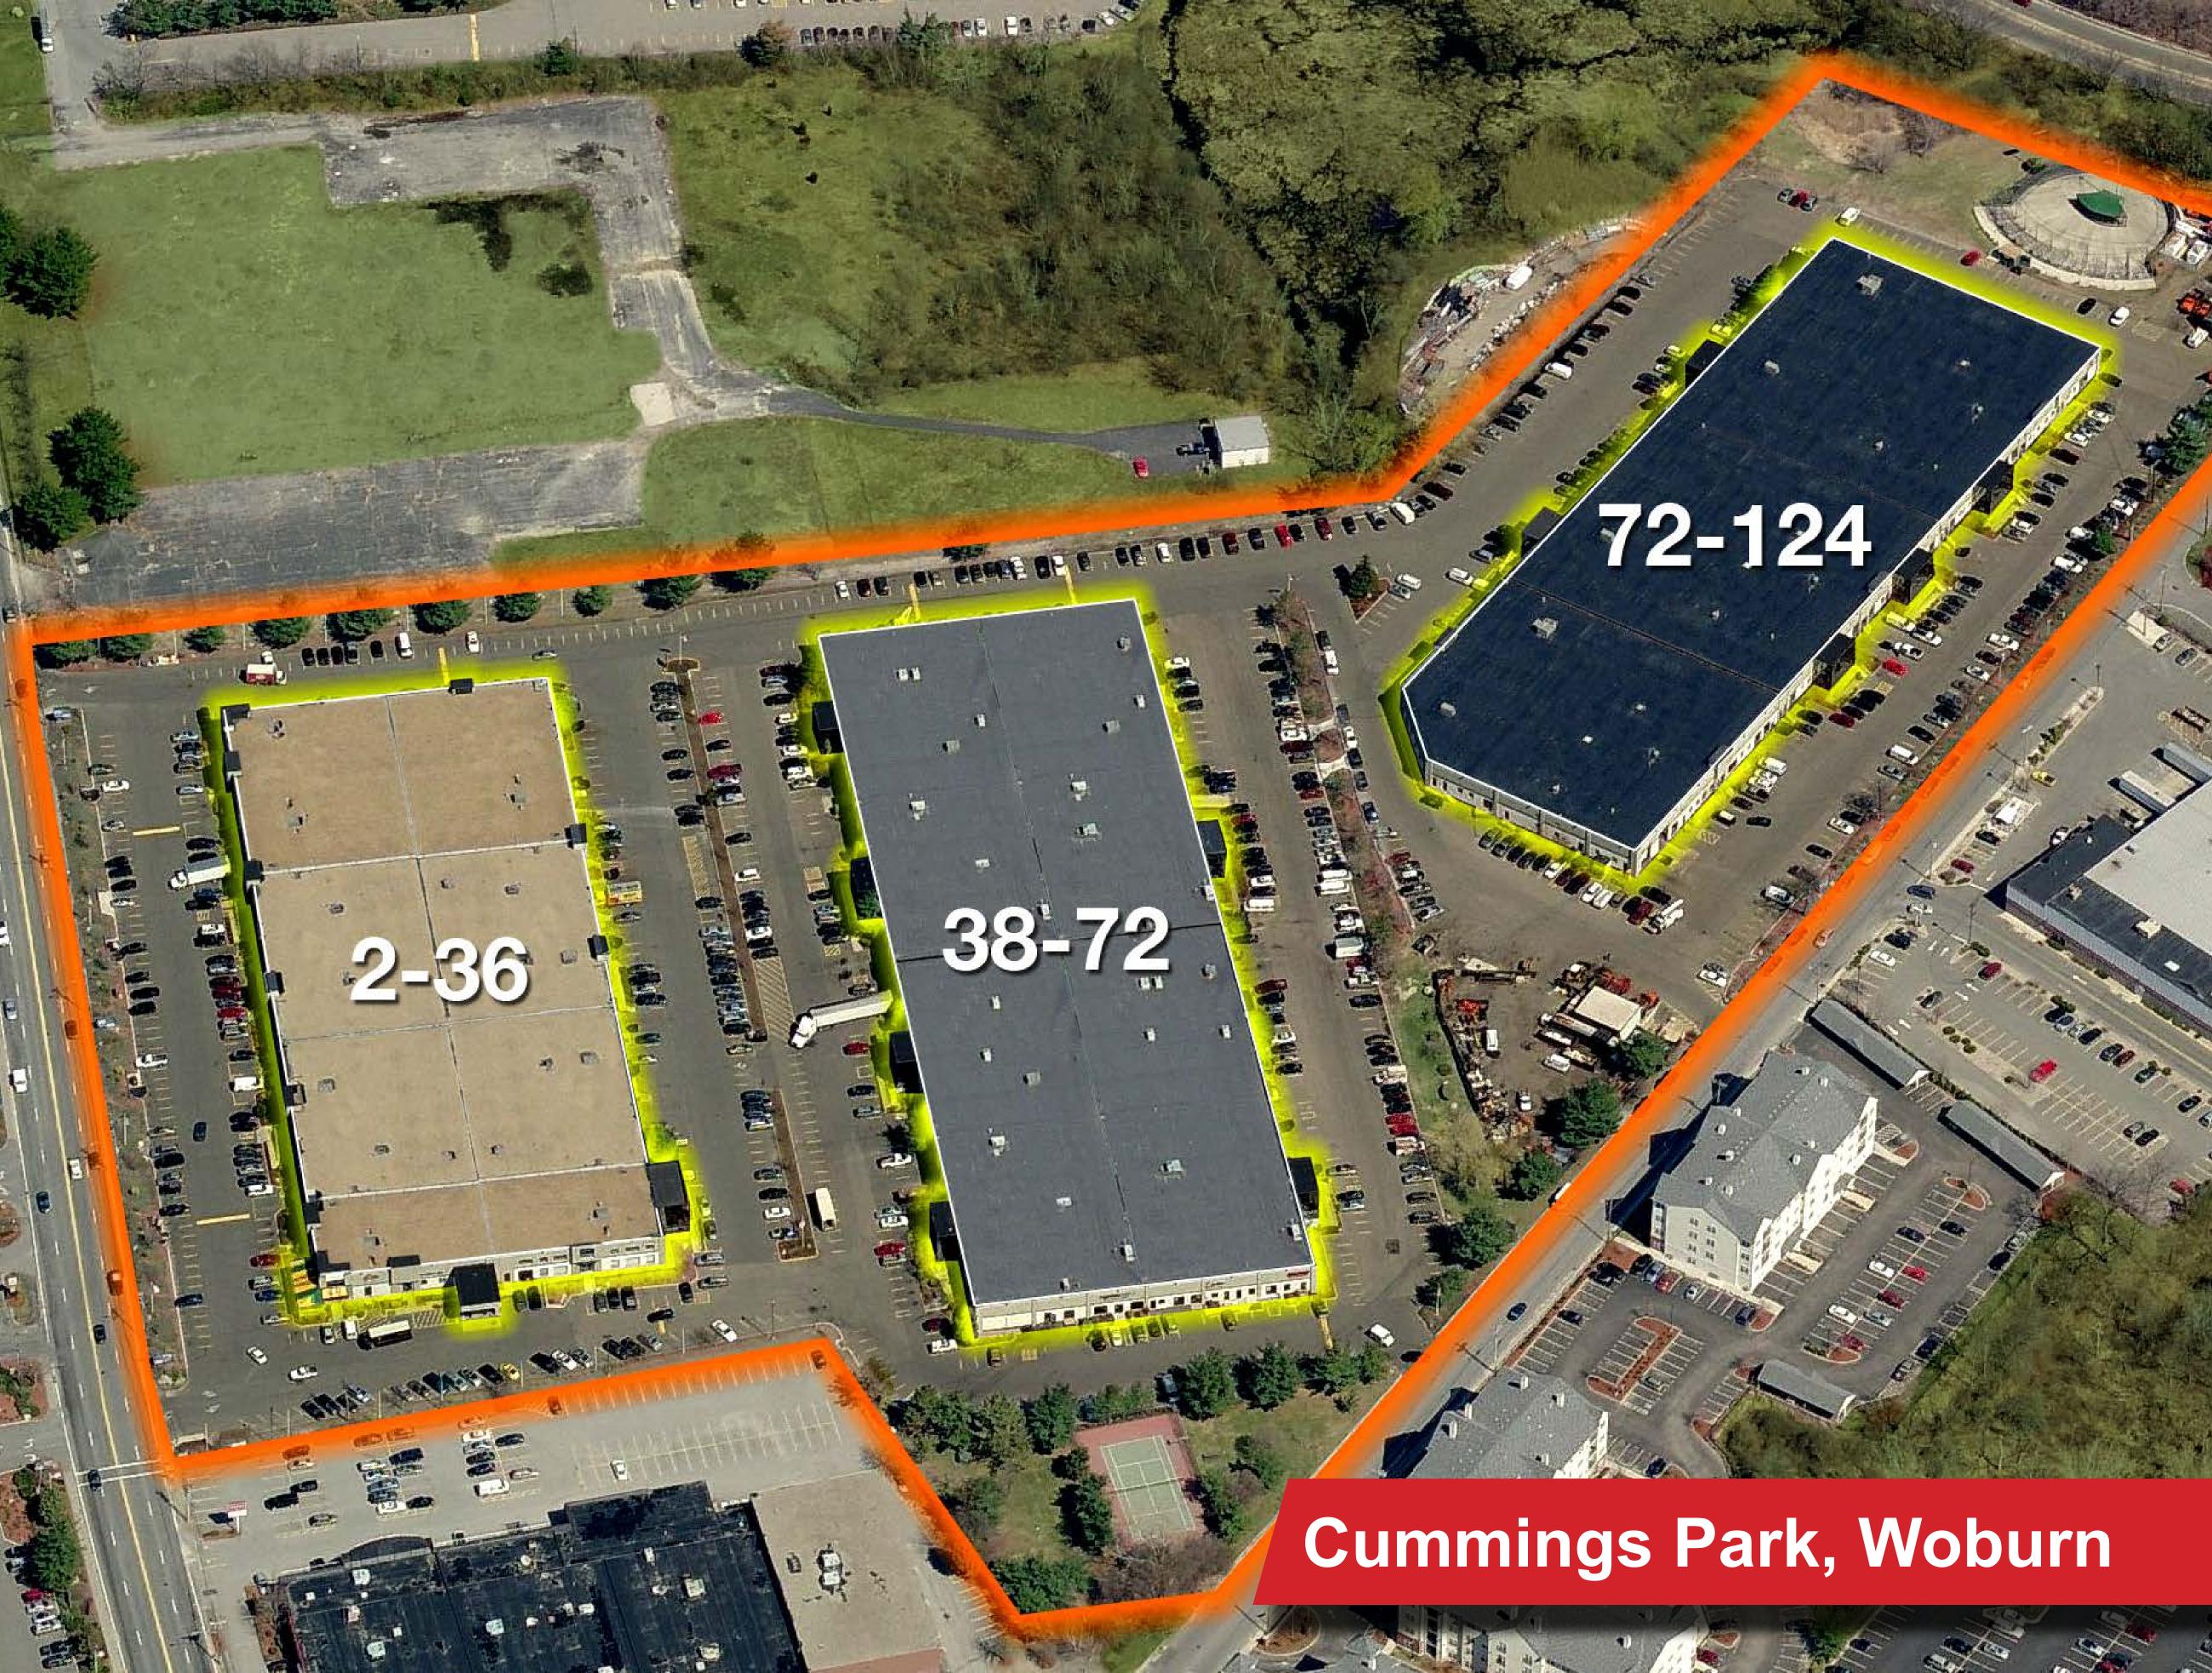

#### **Cummings Park**

At the intersection of I-93 and I-95 (Route 128) in Woburn, Cummings Park offers the ideal location for business success. Easy access, high visibility, adjacent public transportation, and competitive rates make this one of the most desirable business addresses north of Boston. In addition, convenient on-site amenities – such as a dry cleaner, daycare, convenience store, banking and dozens of physicians' offices – help simplify the workday routine.