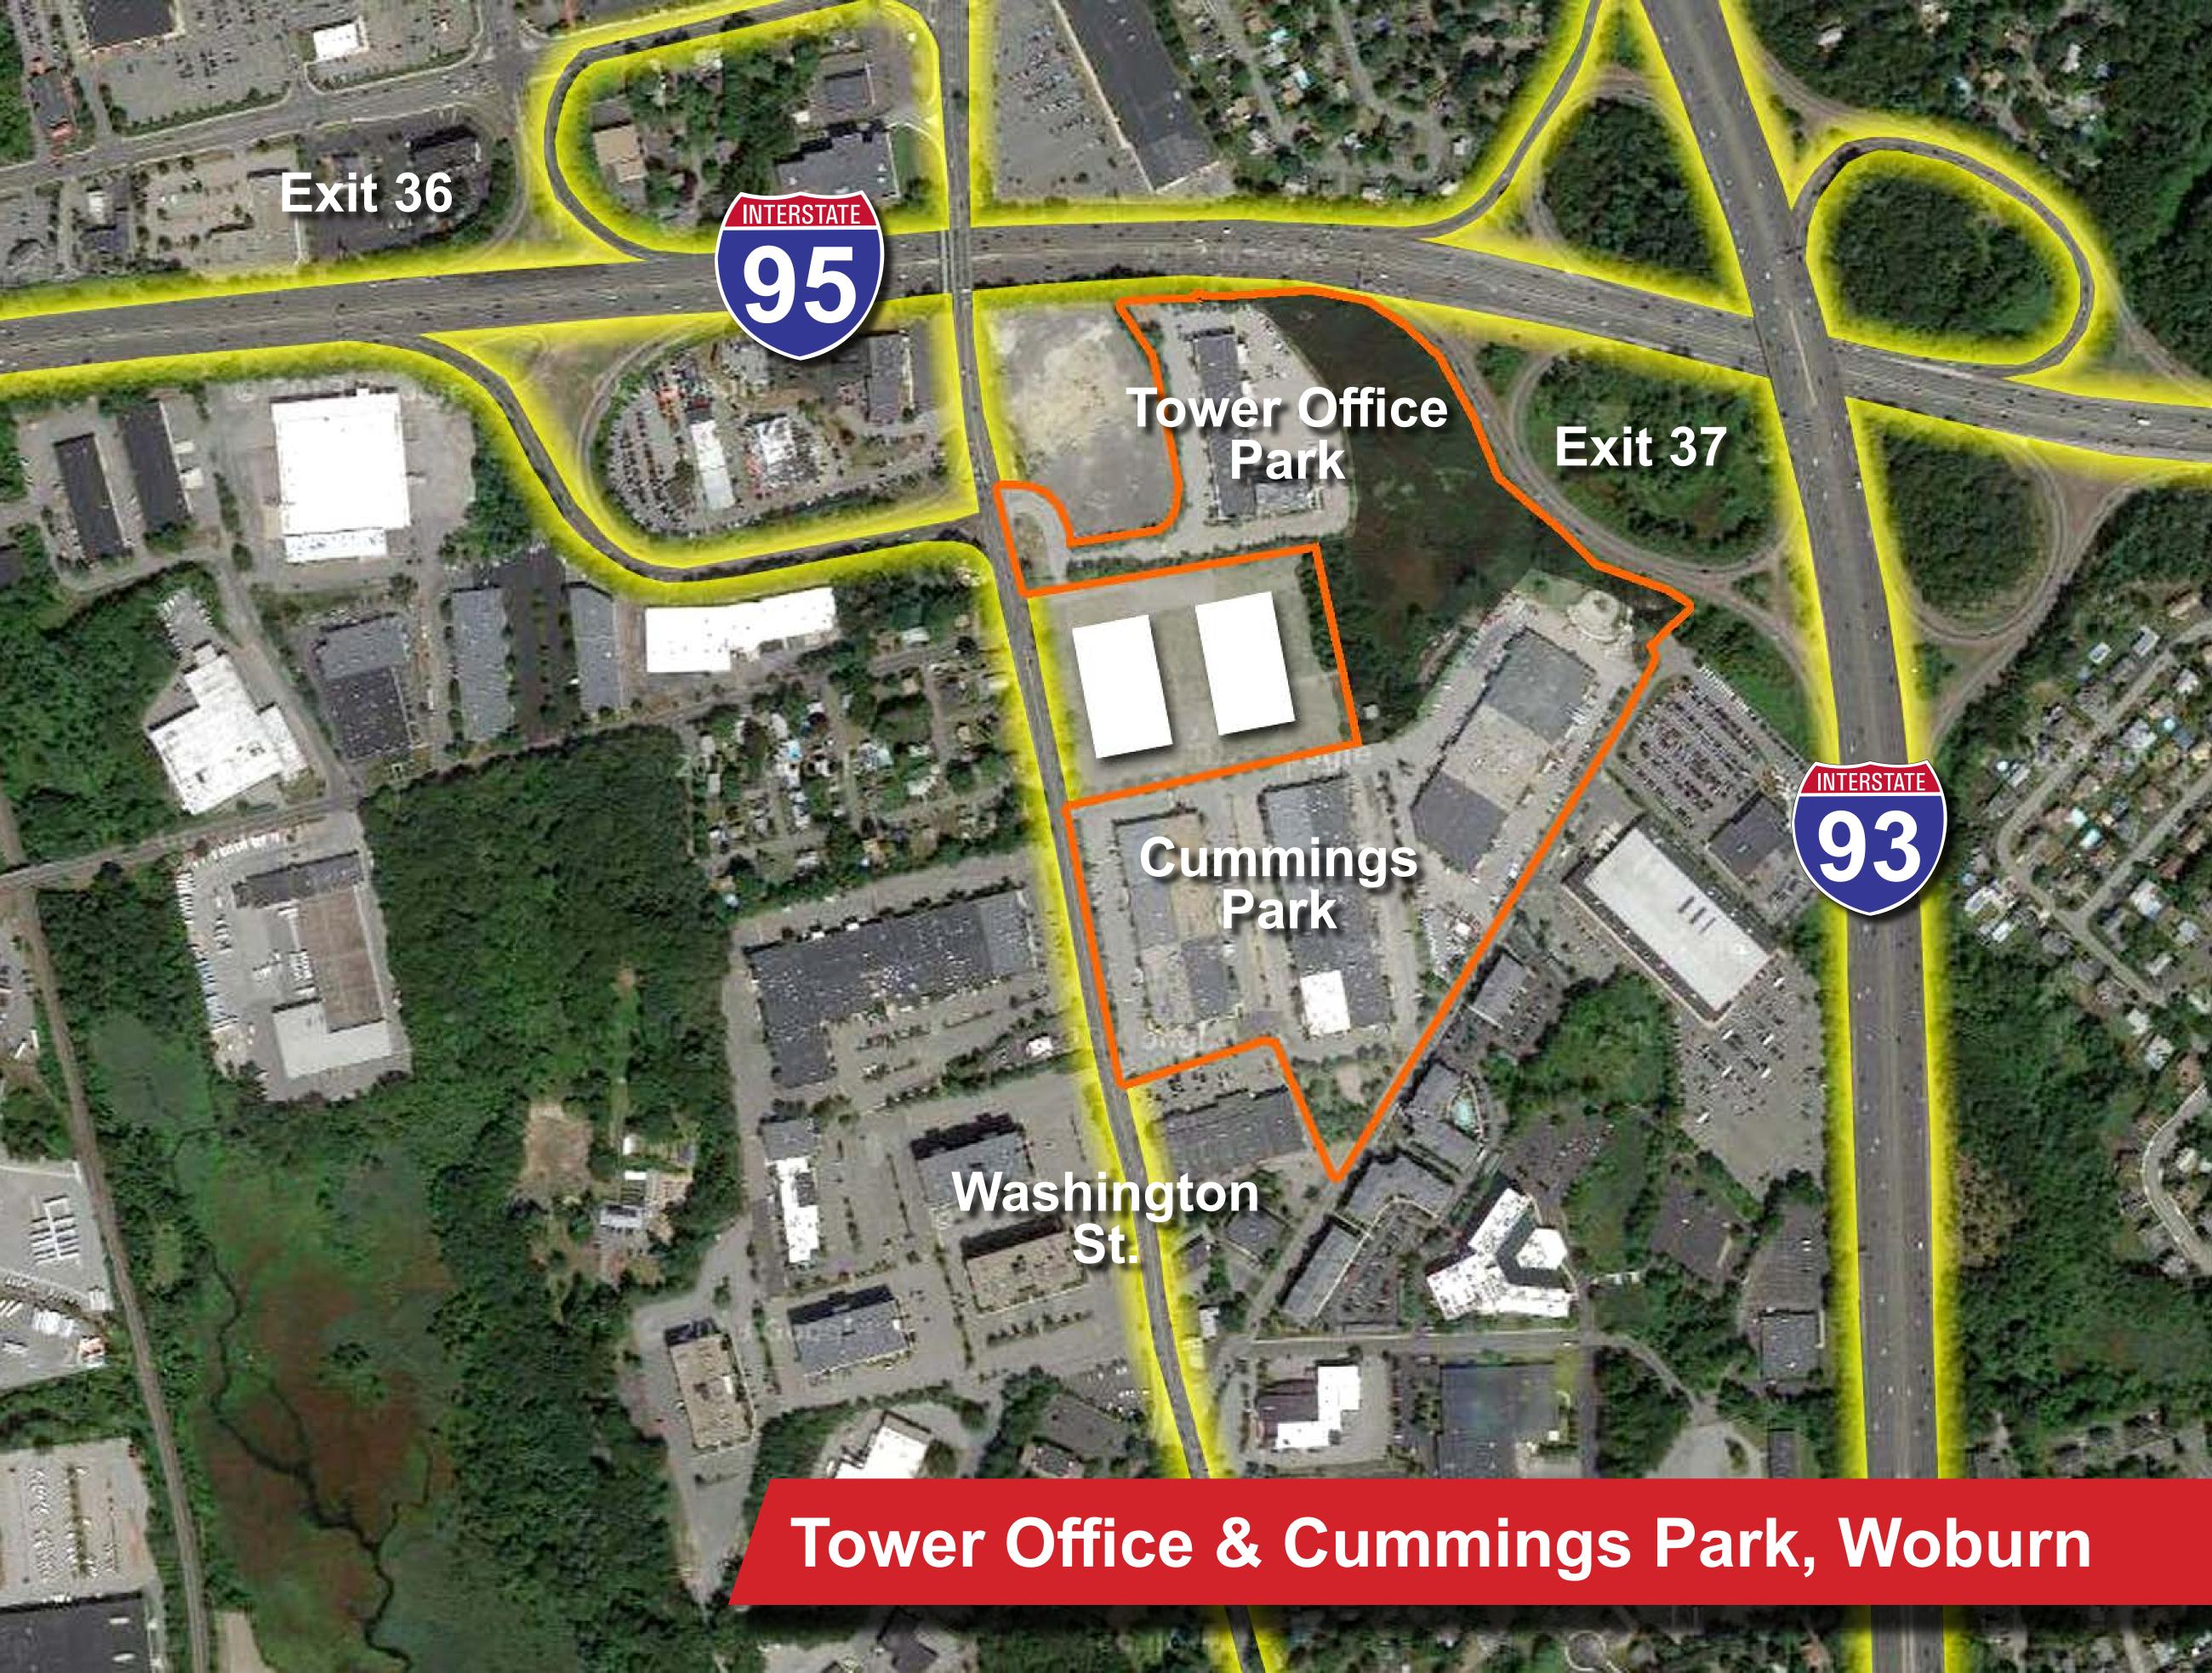

#### **Cummings Park**

At the intersection of I-93 and I-95 (Route 128) in Woburn, Cummings Park offers the ideal location for business success. Easy access, high visibility, adjacent public transportation, and competitive rates make this one of the most desirable business addresses north of Boston. In addition, convenient on-site amenities – such as a dry cleaner, daycare, convenience store, banking and dozens of physicians' offices – help simplify the workday routine.

### Nearby Amenities

**Bank of America** 

Tower Office Park, Woburn

If time is essential, call the development company with the resources to get most any business up and running fast. Cummings Properties' in-house leasing, design, construction, and property management services and permitting expertise eliminate delays in delivering space.