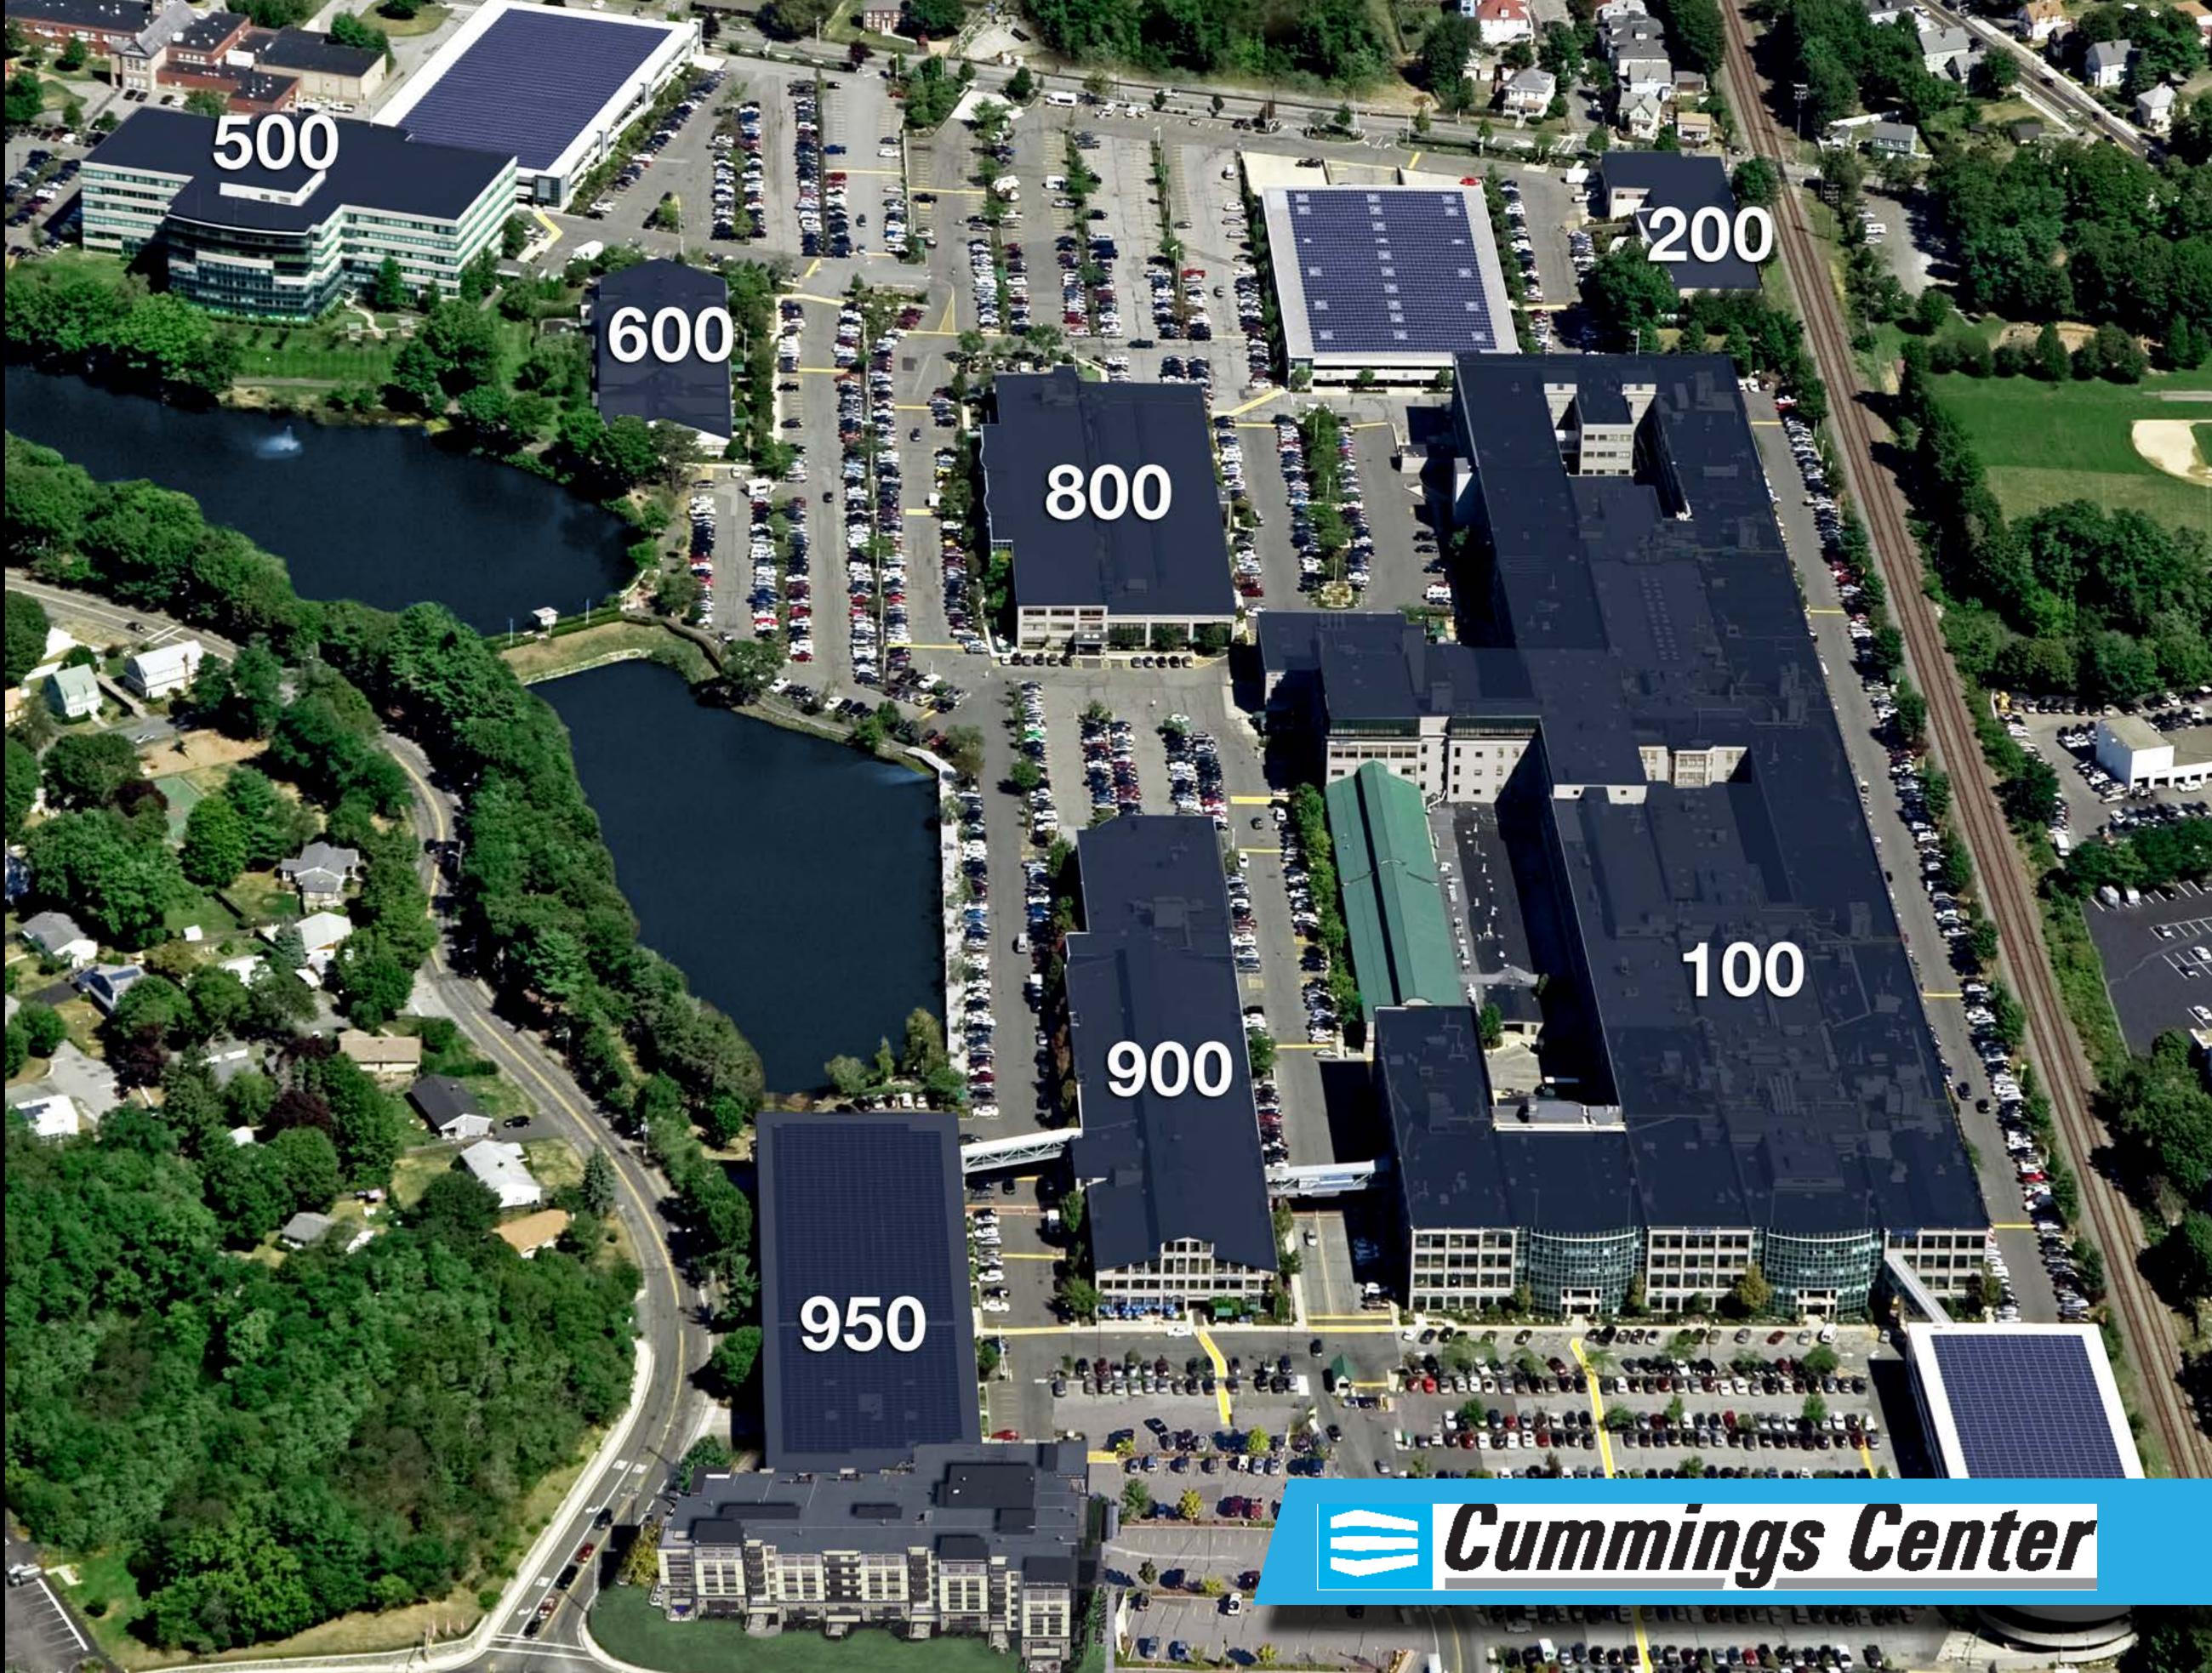

#### Centrotherm

CHEMICRO

EDG3 embossing

NANTERO

Rare Earth Products

Senopsys>

200 West Cummings Park, Woburn, MA • 781-935-8000

**Cummings Center:** 

100 Cummings Center, Beverly, MA • 978-922-9000

One of three elevated pedestrian walkways connecting buildings with one another and with our covered parking garages.

1340 solar panels at Cummings Center alone.

### Looking southeast over our two ponds from 500 Cummings Center

Looking over Lower Shoe Pond toward the former United Shoe foundry complex, now 800 Cummings Center.