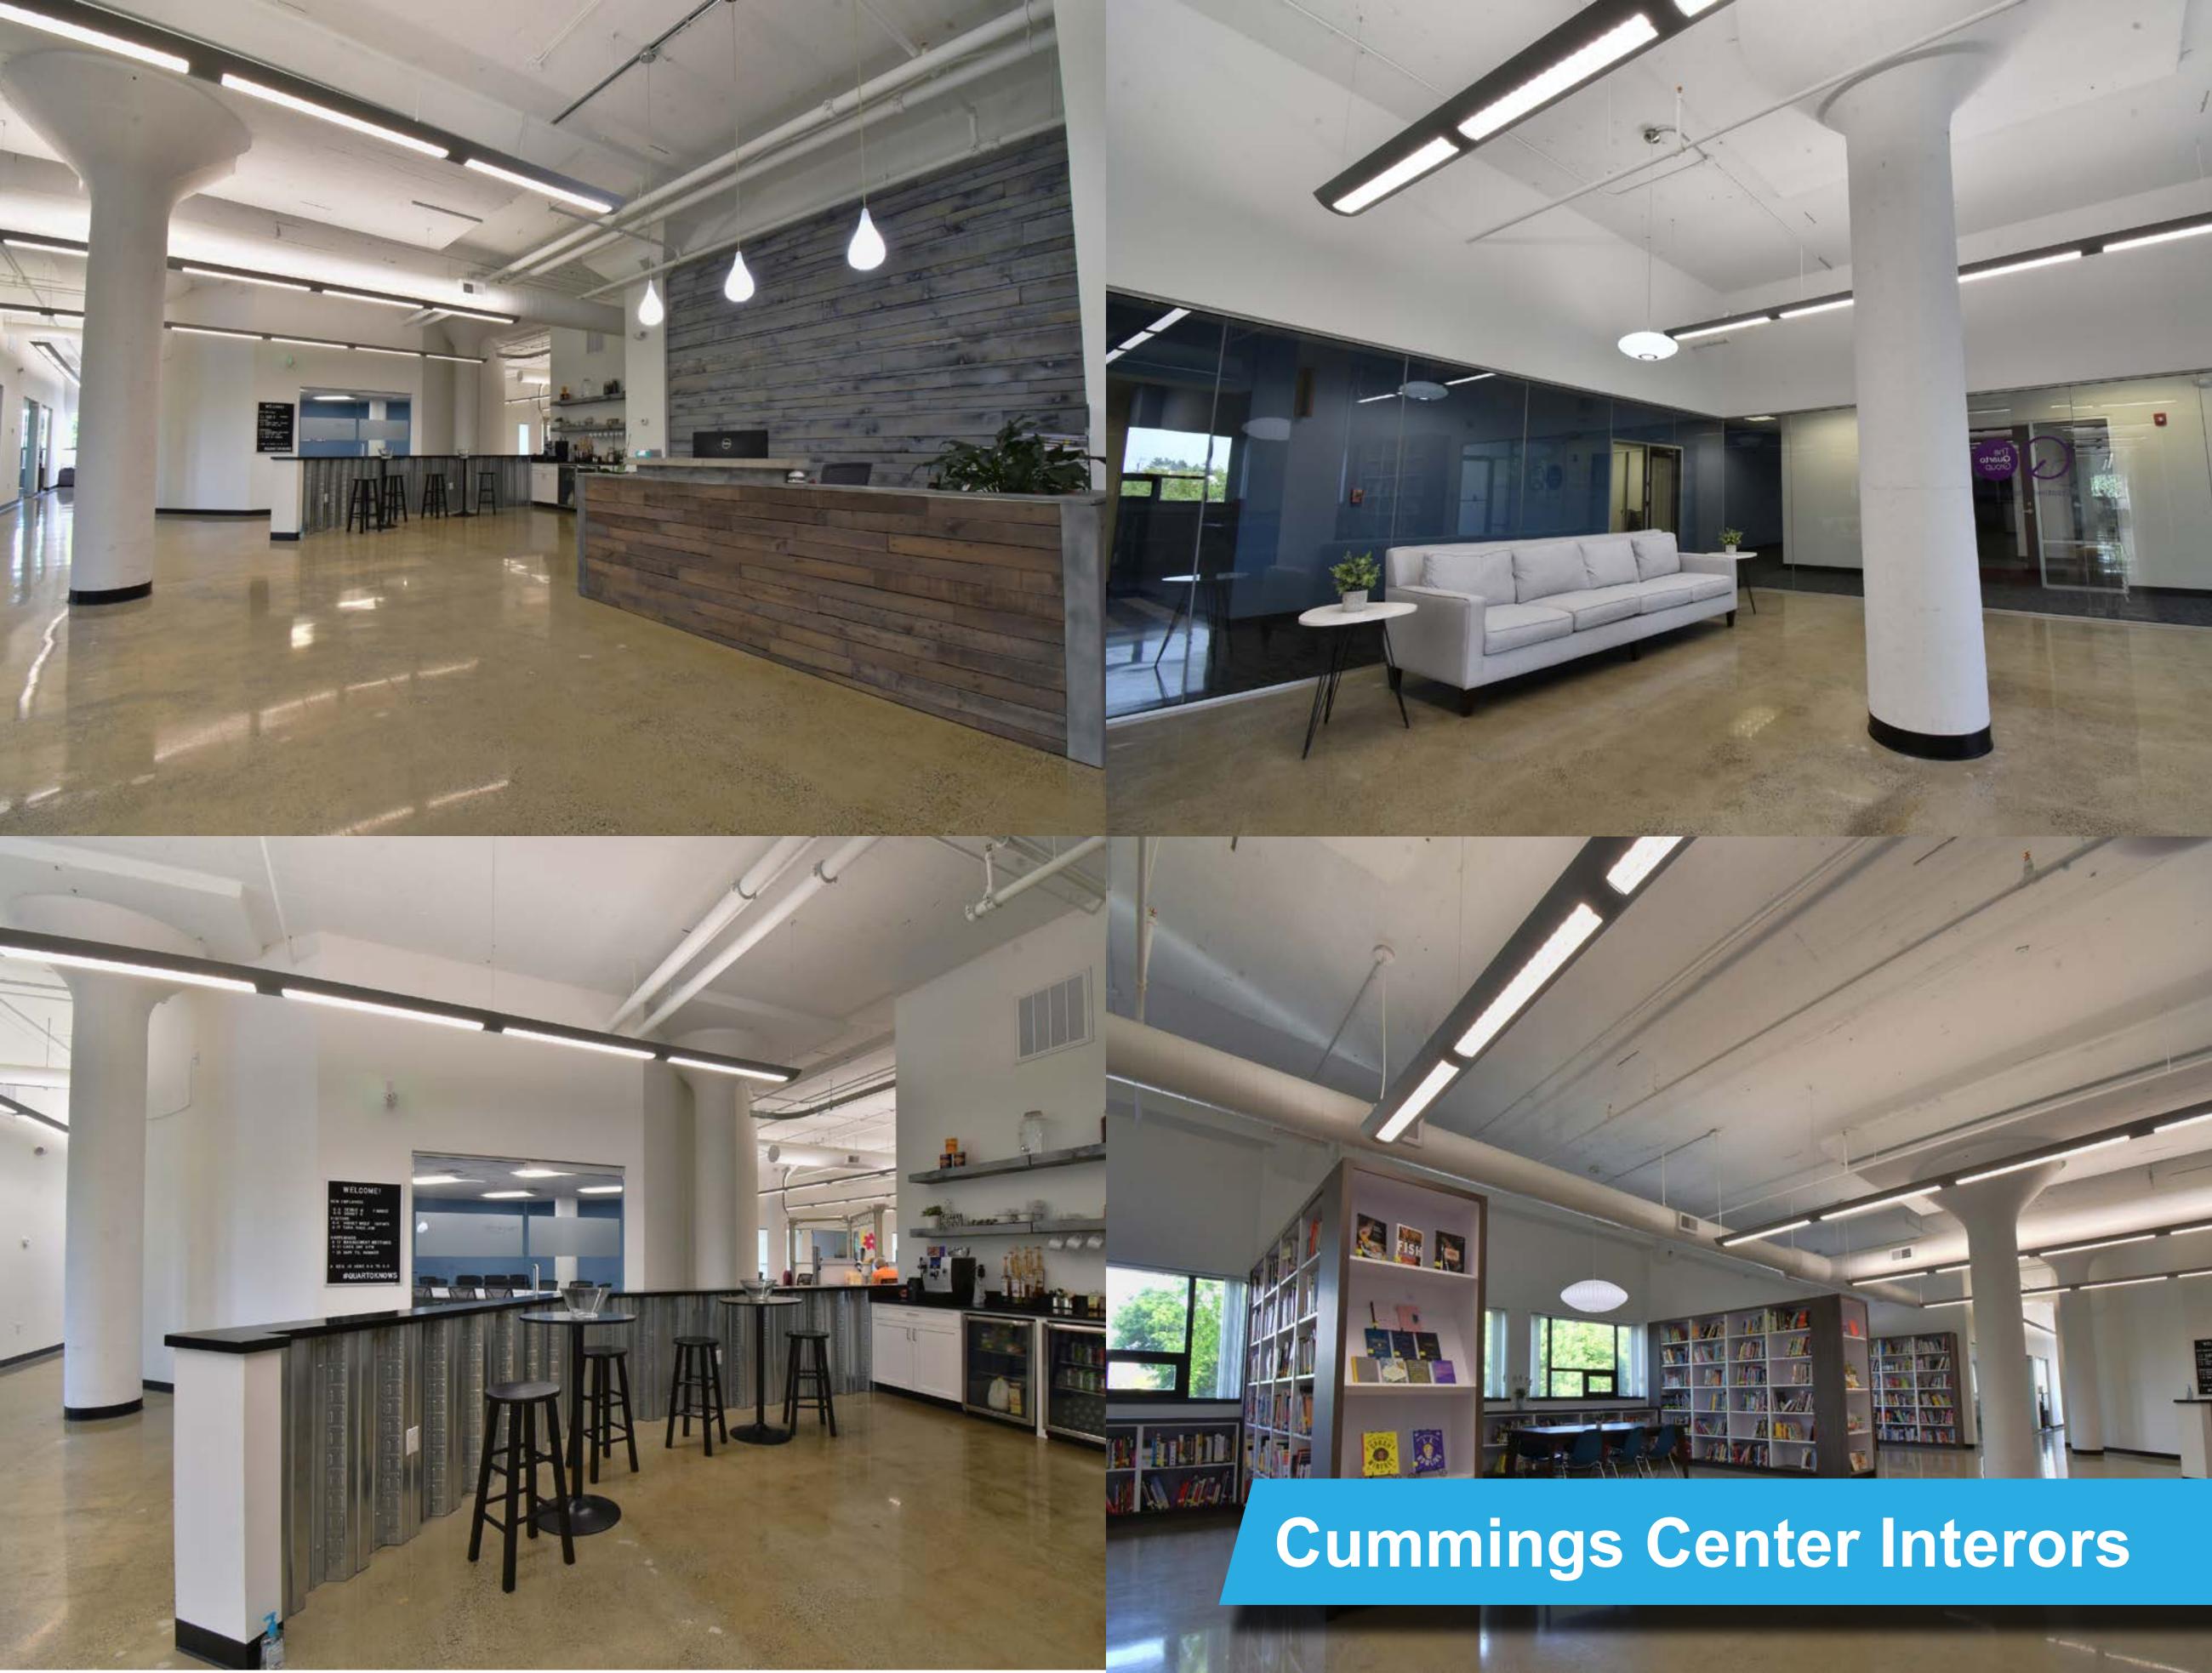

#### **Cummings Center**

Thousands of people arrive daily to live, work at, or visit the North Shore's premier office park. Once the workplace for 4,500 employees of United Shoe Machinery, today Cummings Center is a thriving mix of corporate headquarters, medical offices, software firms, research laboratories, and micro-businesses. It is also home to the luxury condominiums of Elliott Landing, one of Beverly's finest residential communities.

The campus is 18 miles north of Boston, and just minutes from Route 1, 1A, and 128. In addition to free open and covered parking, waterfront nature trails, picnic areas, parks, and two scenic ponds, Cumming Center provides easy access to hundreds of amenities, like fitness centers, salons, restaurants, and on-site child and adult day care.