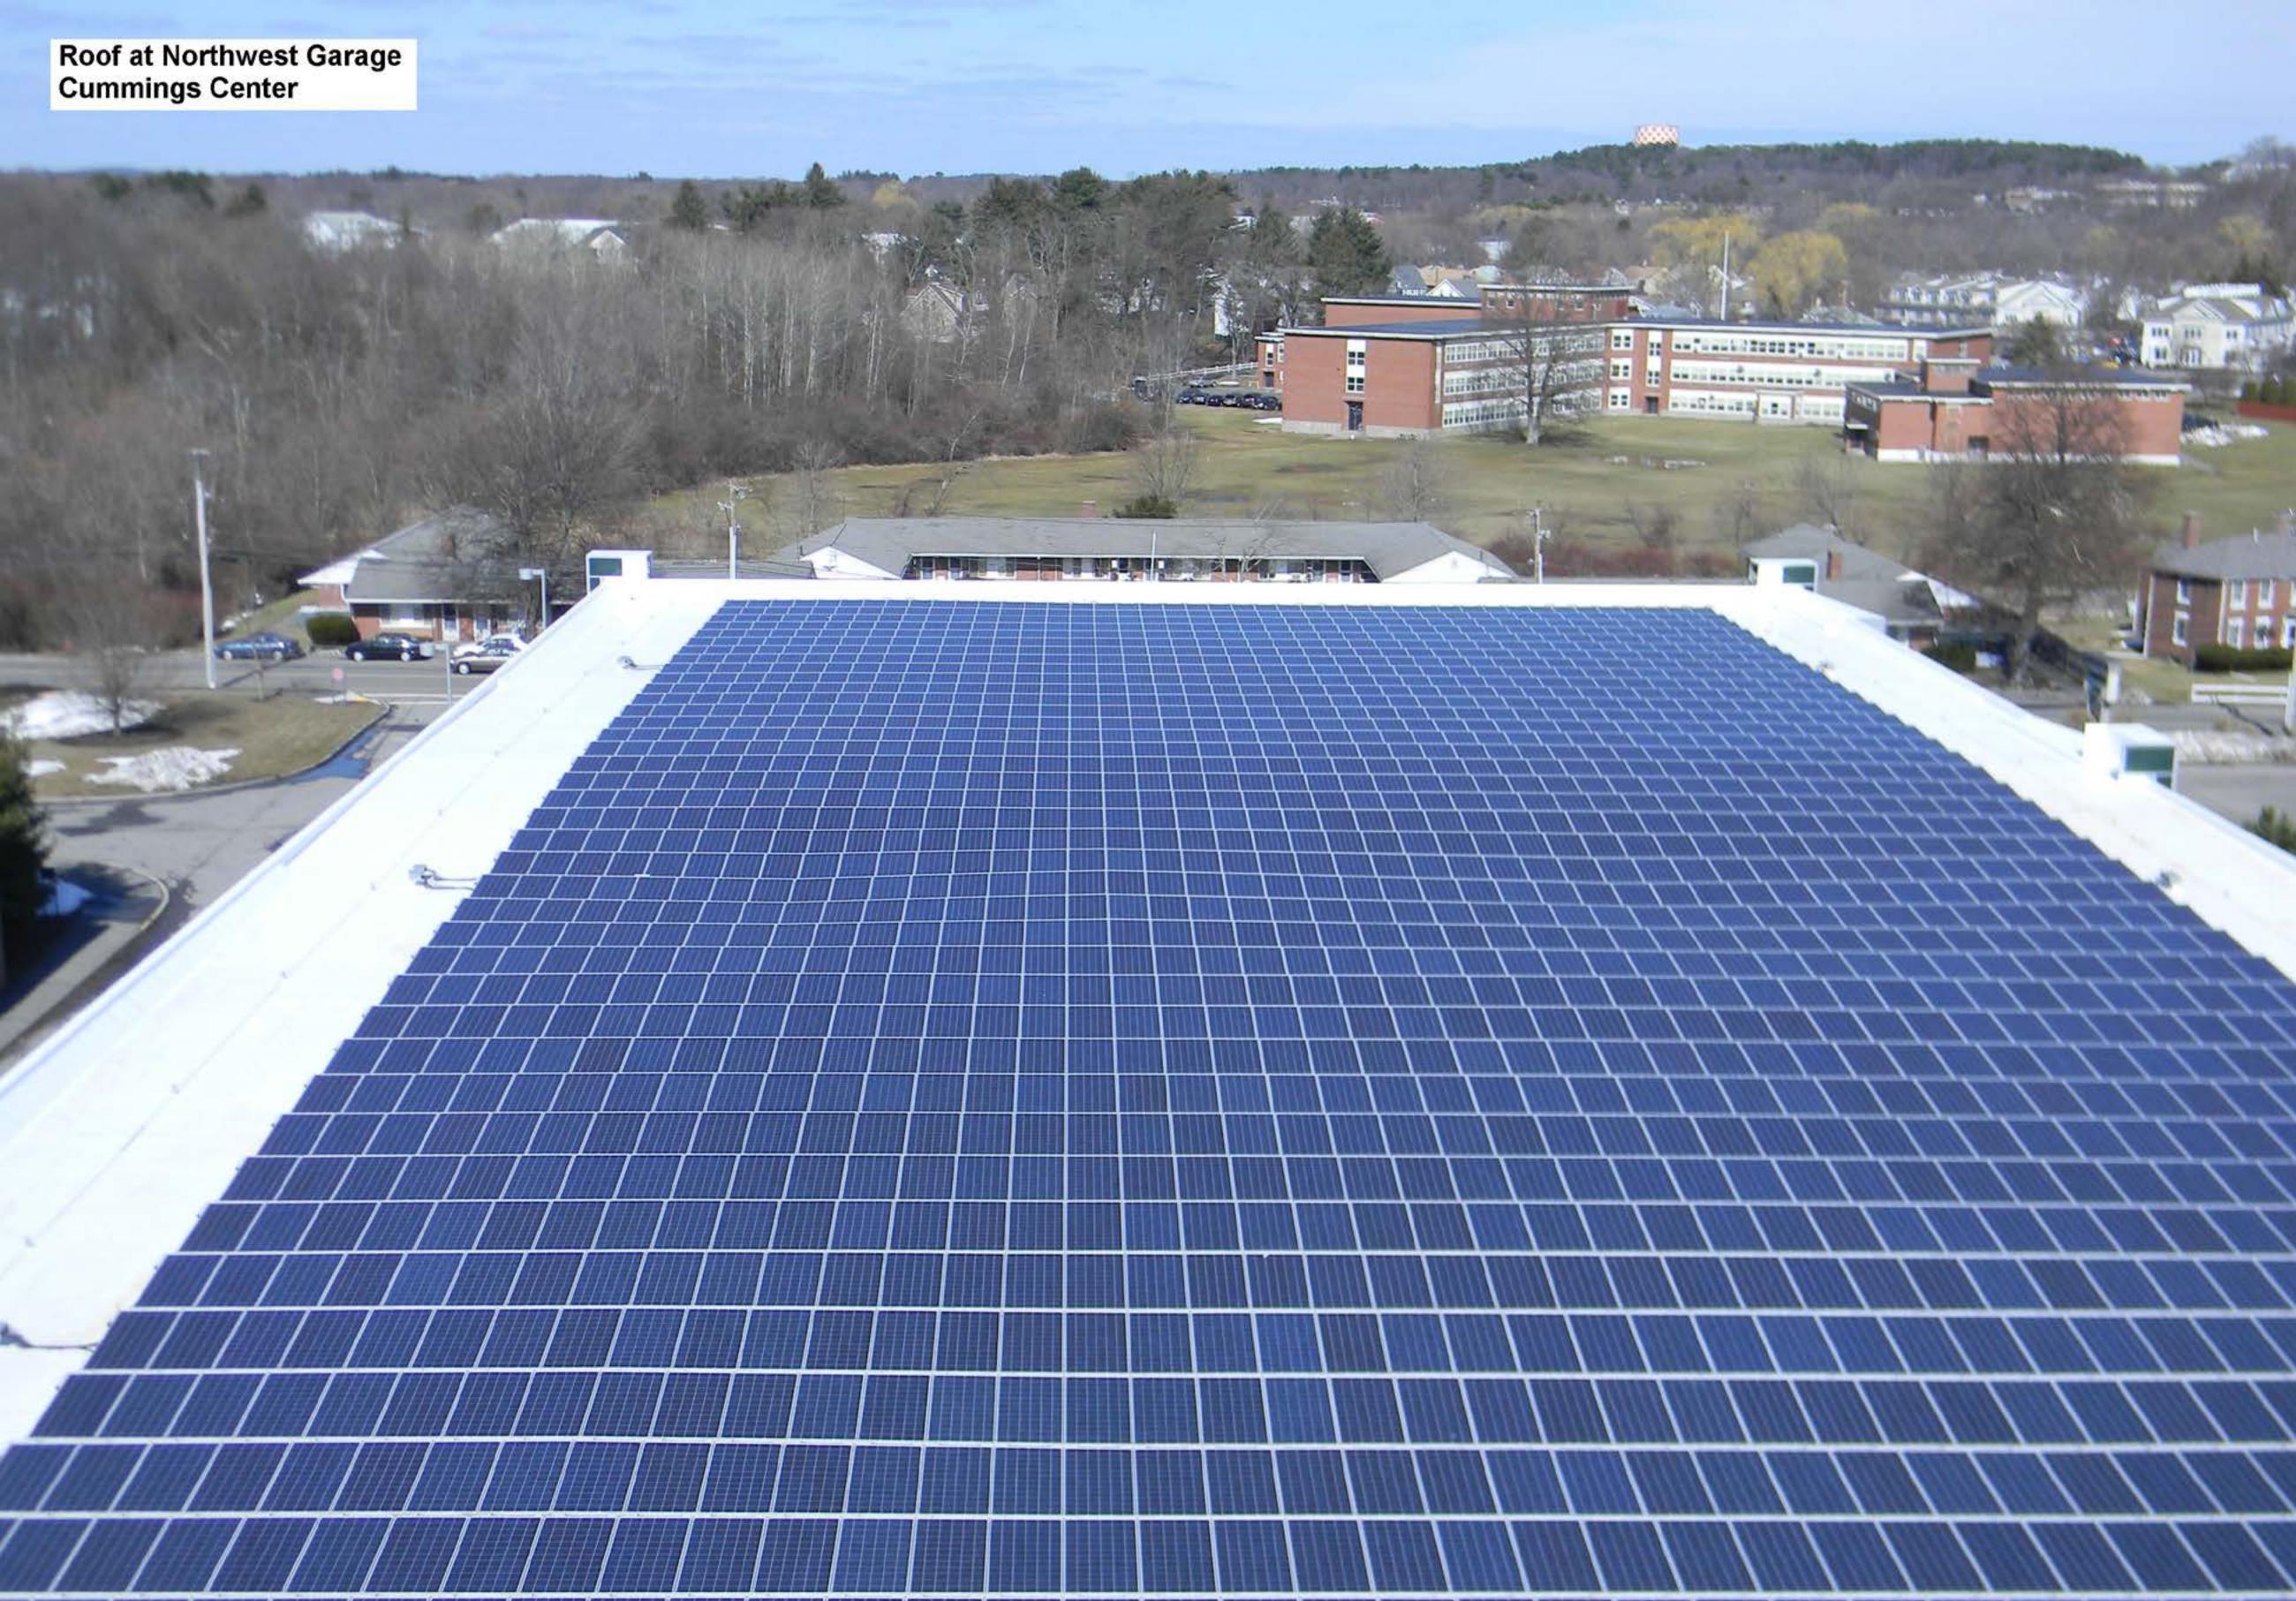

100 Cummings Center, Beverly, MA • 978-922-9000

One of three elevated pedestrian walkways connecting buildings with one another and with our covered parking garages.

1340 solar panels at Cummings Center alone.