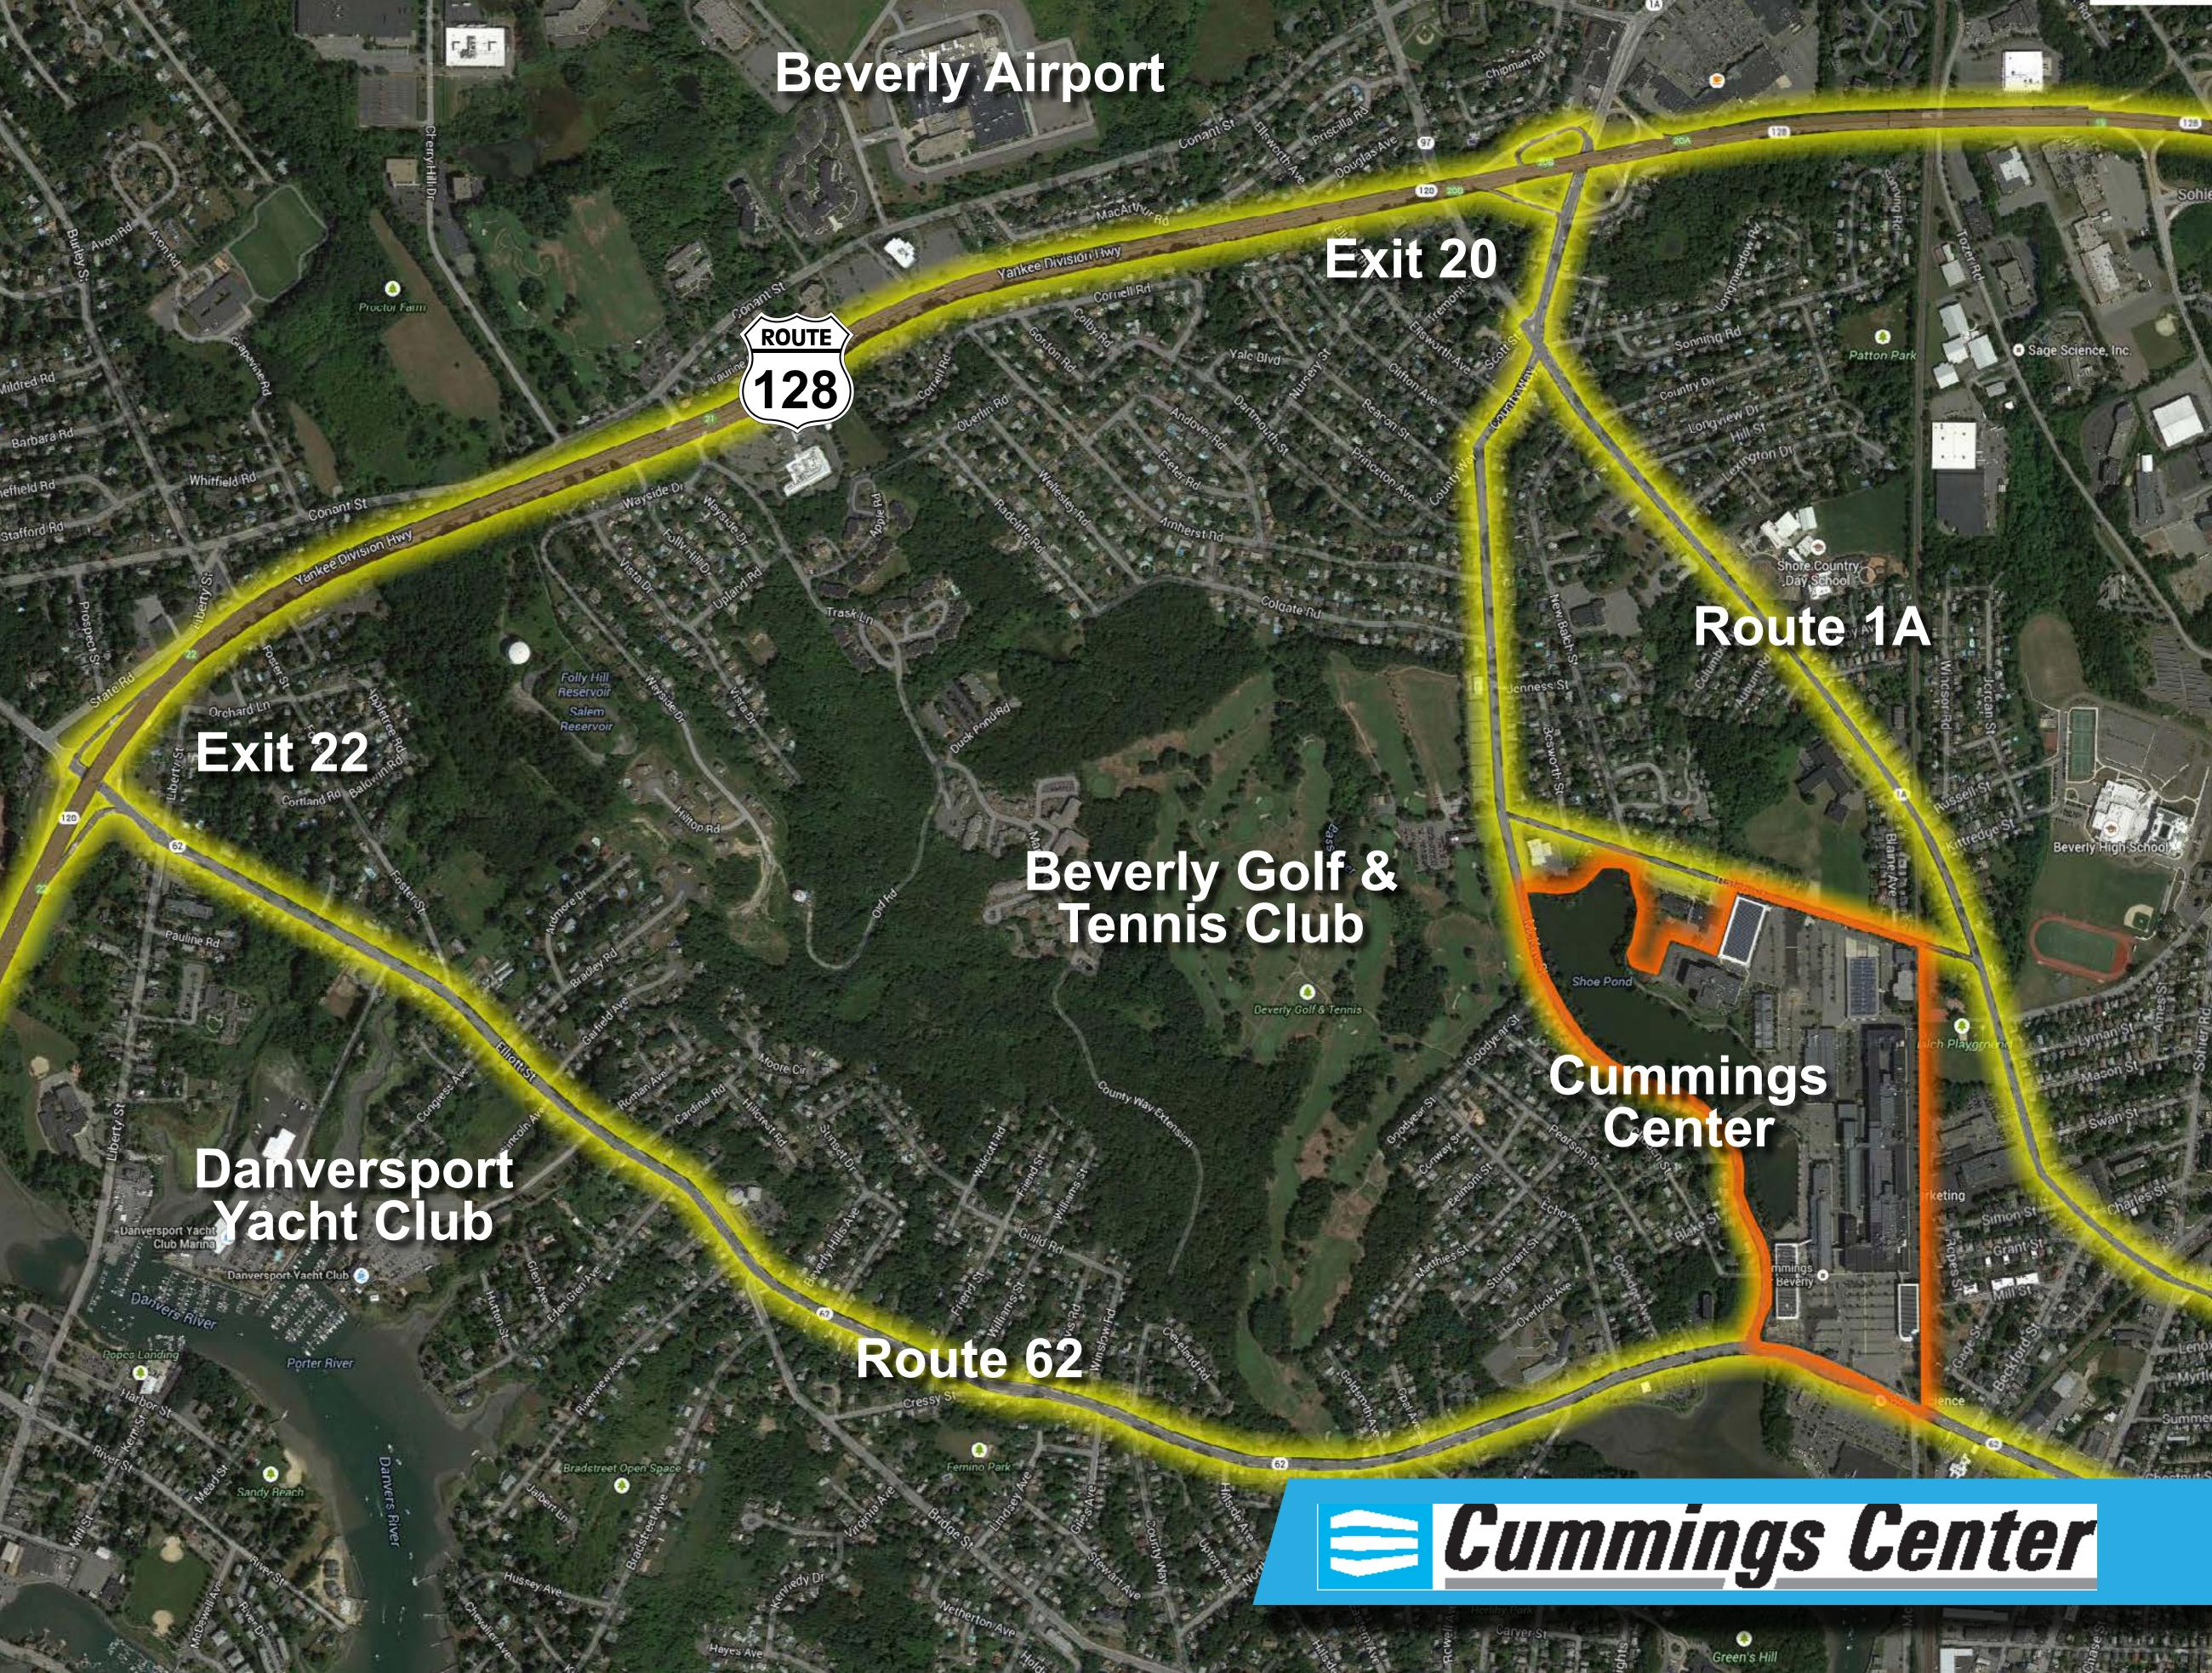

The campus is 18 miles north of Boston, and just minutes from Route 1, 1A, and 128. In addition to free open and covered parking, waterfront nature trails, picnic areas, parks, and two scenic ponds, Cumming Center provides easy access to hundreds of amenities, like fitness centers, salons, restaurants, and on-site child and adult day care.

### Why keep commuting?

Relocate to a Cummings Properties suburban location!

Oldest continuously used commercial site in North America.

- More than 500 on-site businesses
- Minutes away from Routes 1, 1A, and 128
- 2 million SF of office, lab, and medical space
- Plentiful on-site and nearby amenities
- 4 free parking garages