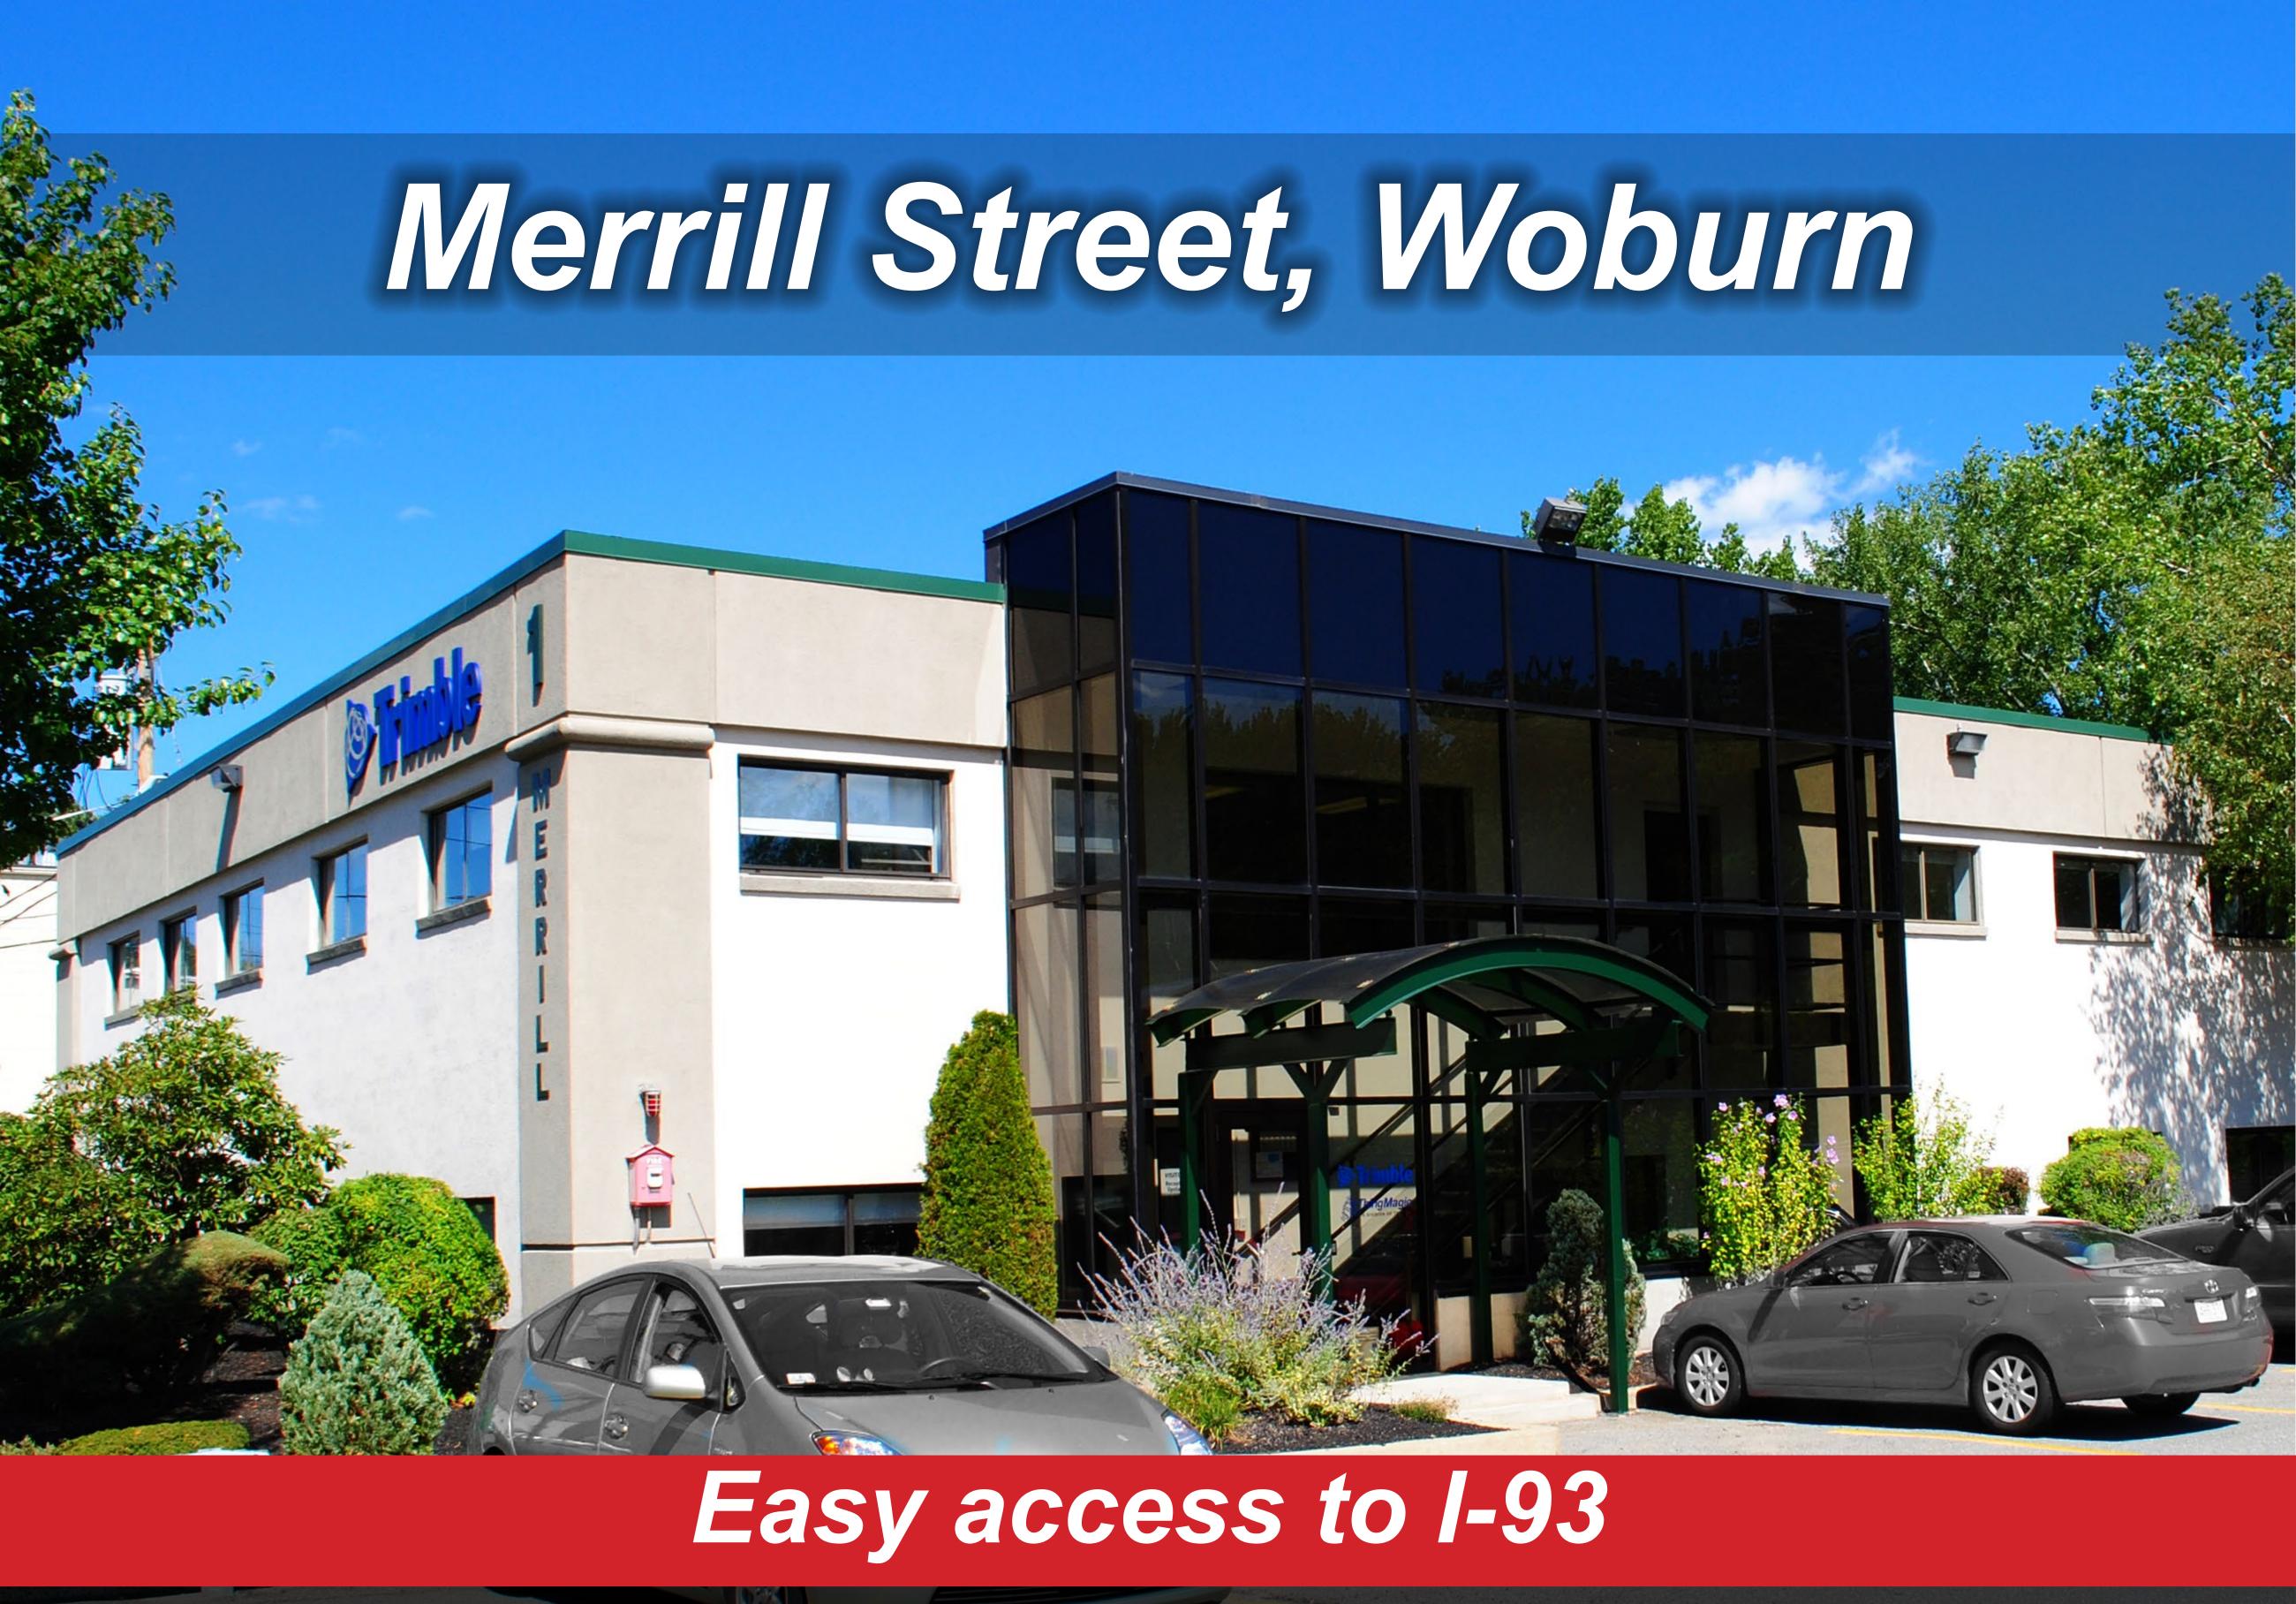

## **Merrill Street**

Located just off I-93 in Woburn, Cummings Properties' Merrill Street portfolio offers accessible office and flex space with ample free parking at affordable rates, all within ten miles of downtown Boston. A variety of local amenities – including hotels, restaurants, recreational activities, and professional services – are just minutes away.