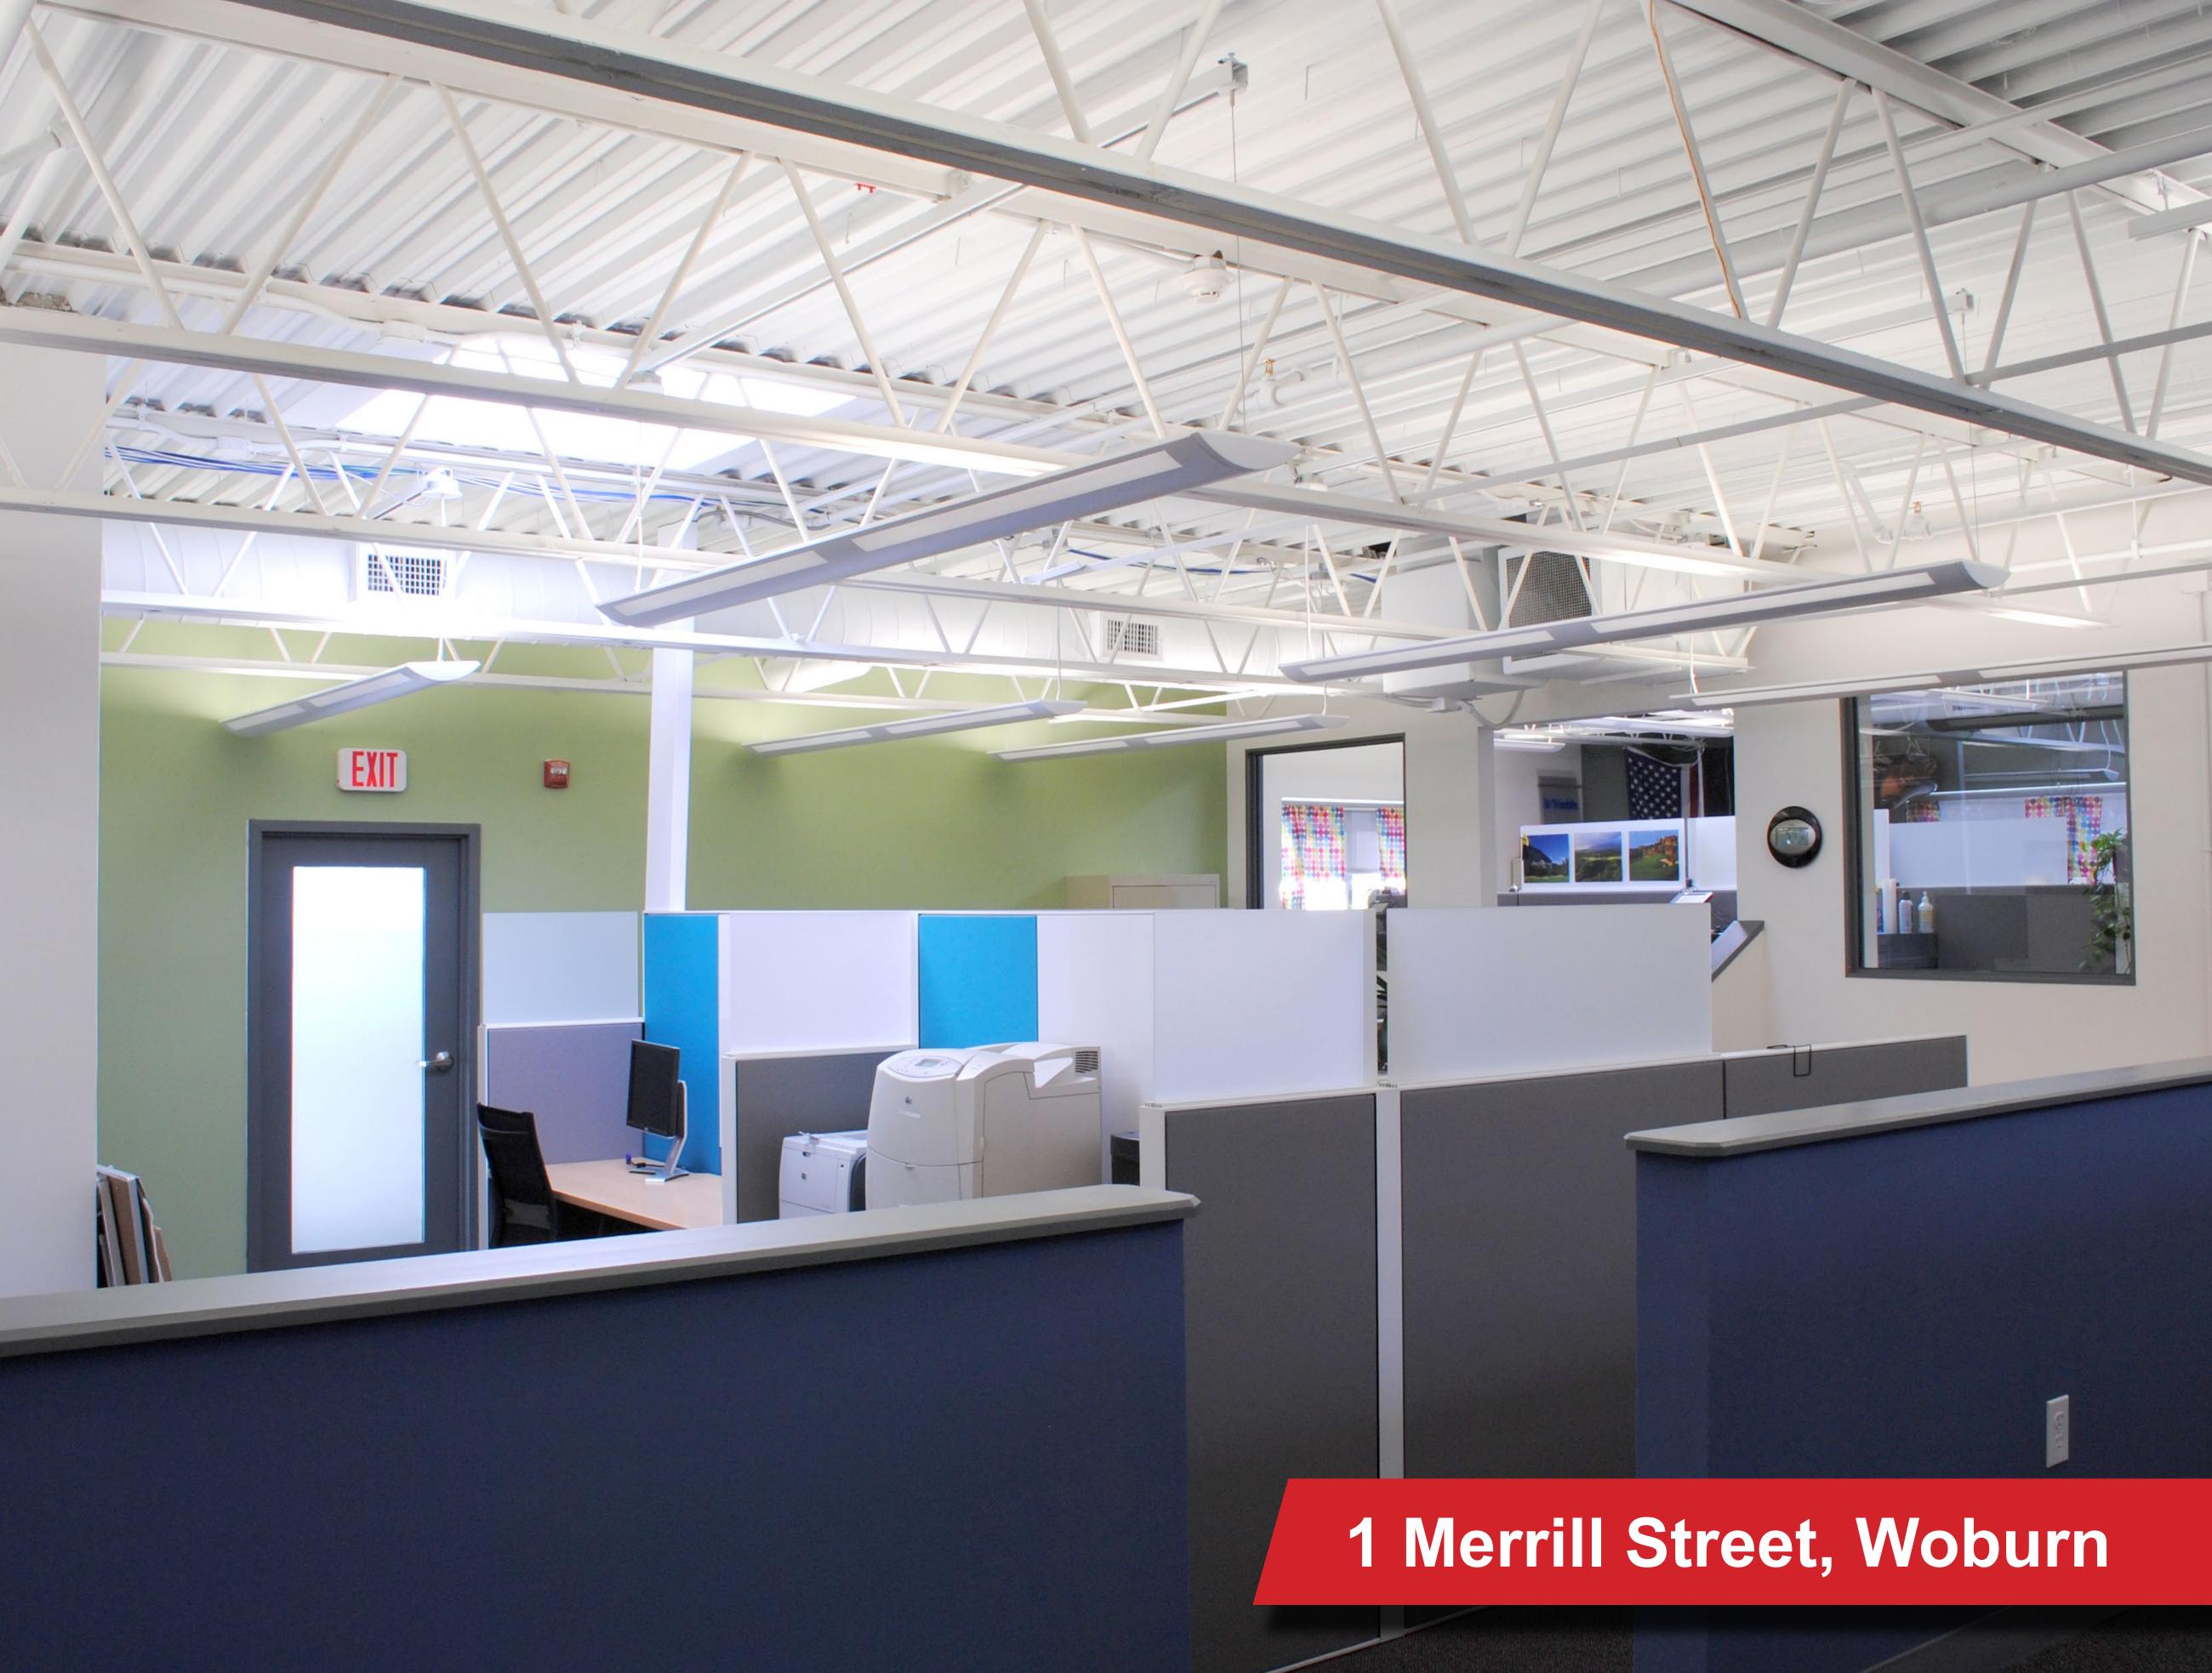

## **Merrill Street**

Located just off I-93 in Woburn, Cummings Properties' Merrill Street portfolio offers accessible office and flex space with ample free parking at affordable rates, all within ten miles of downtown Boston. A variety of local amenities – including hotels, restaurants, recreational activities, and professional services – are just minutes away.