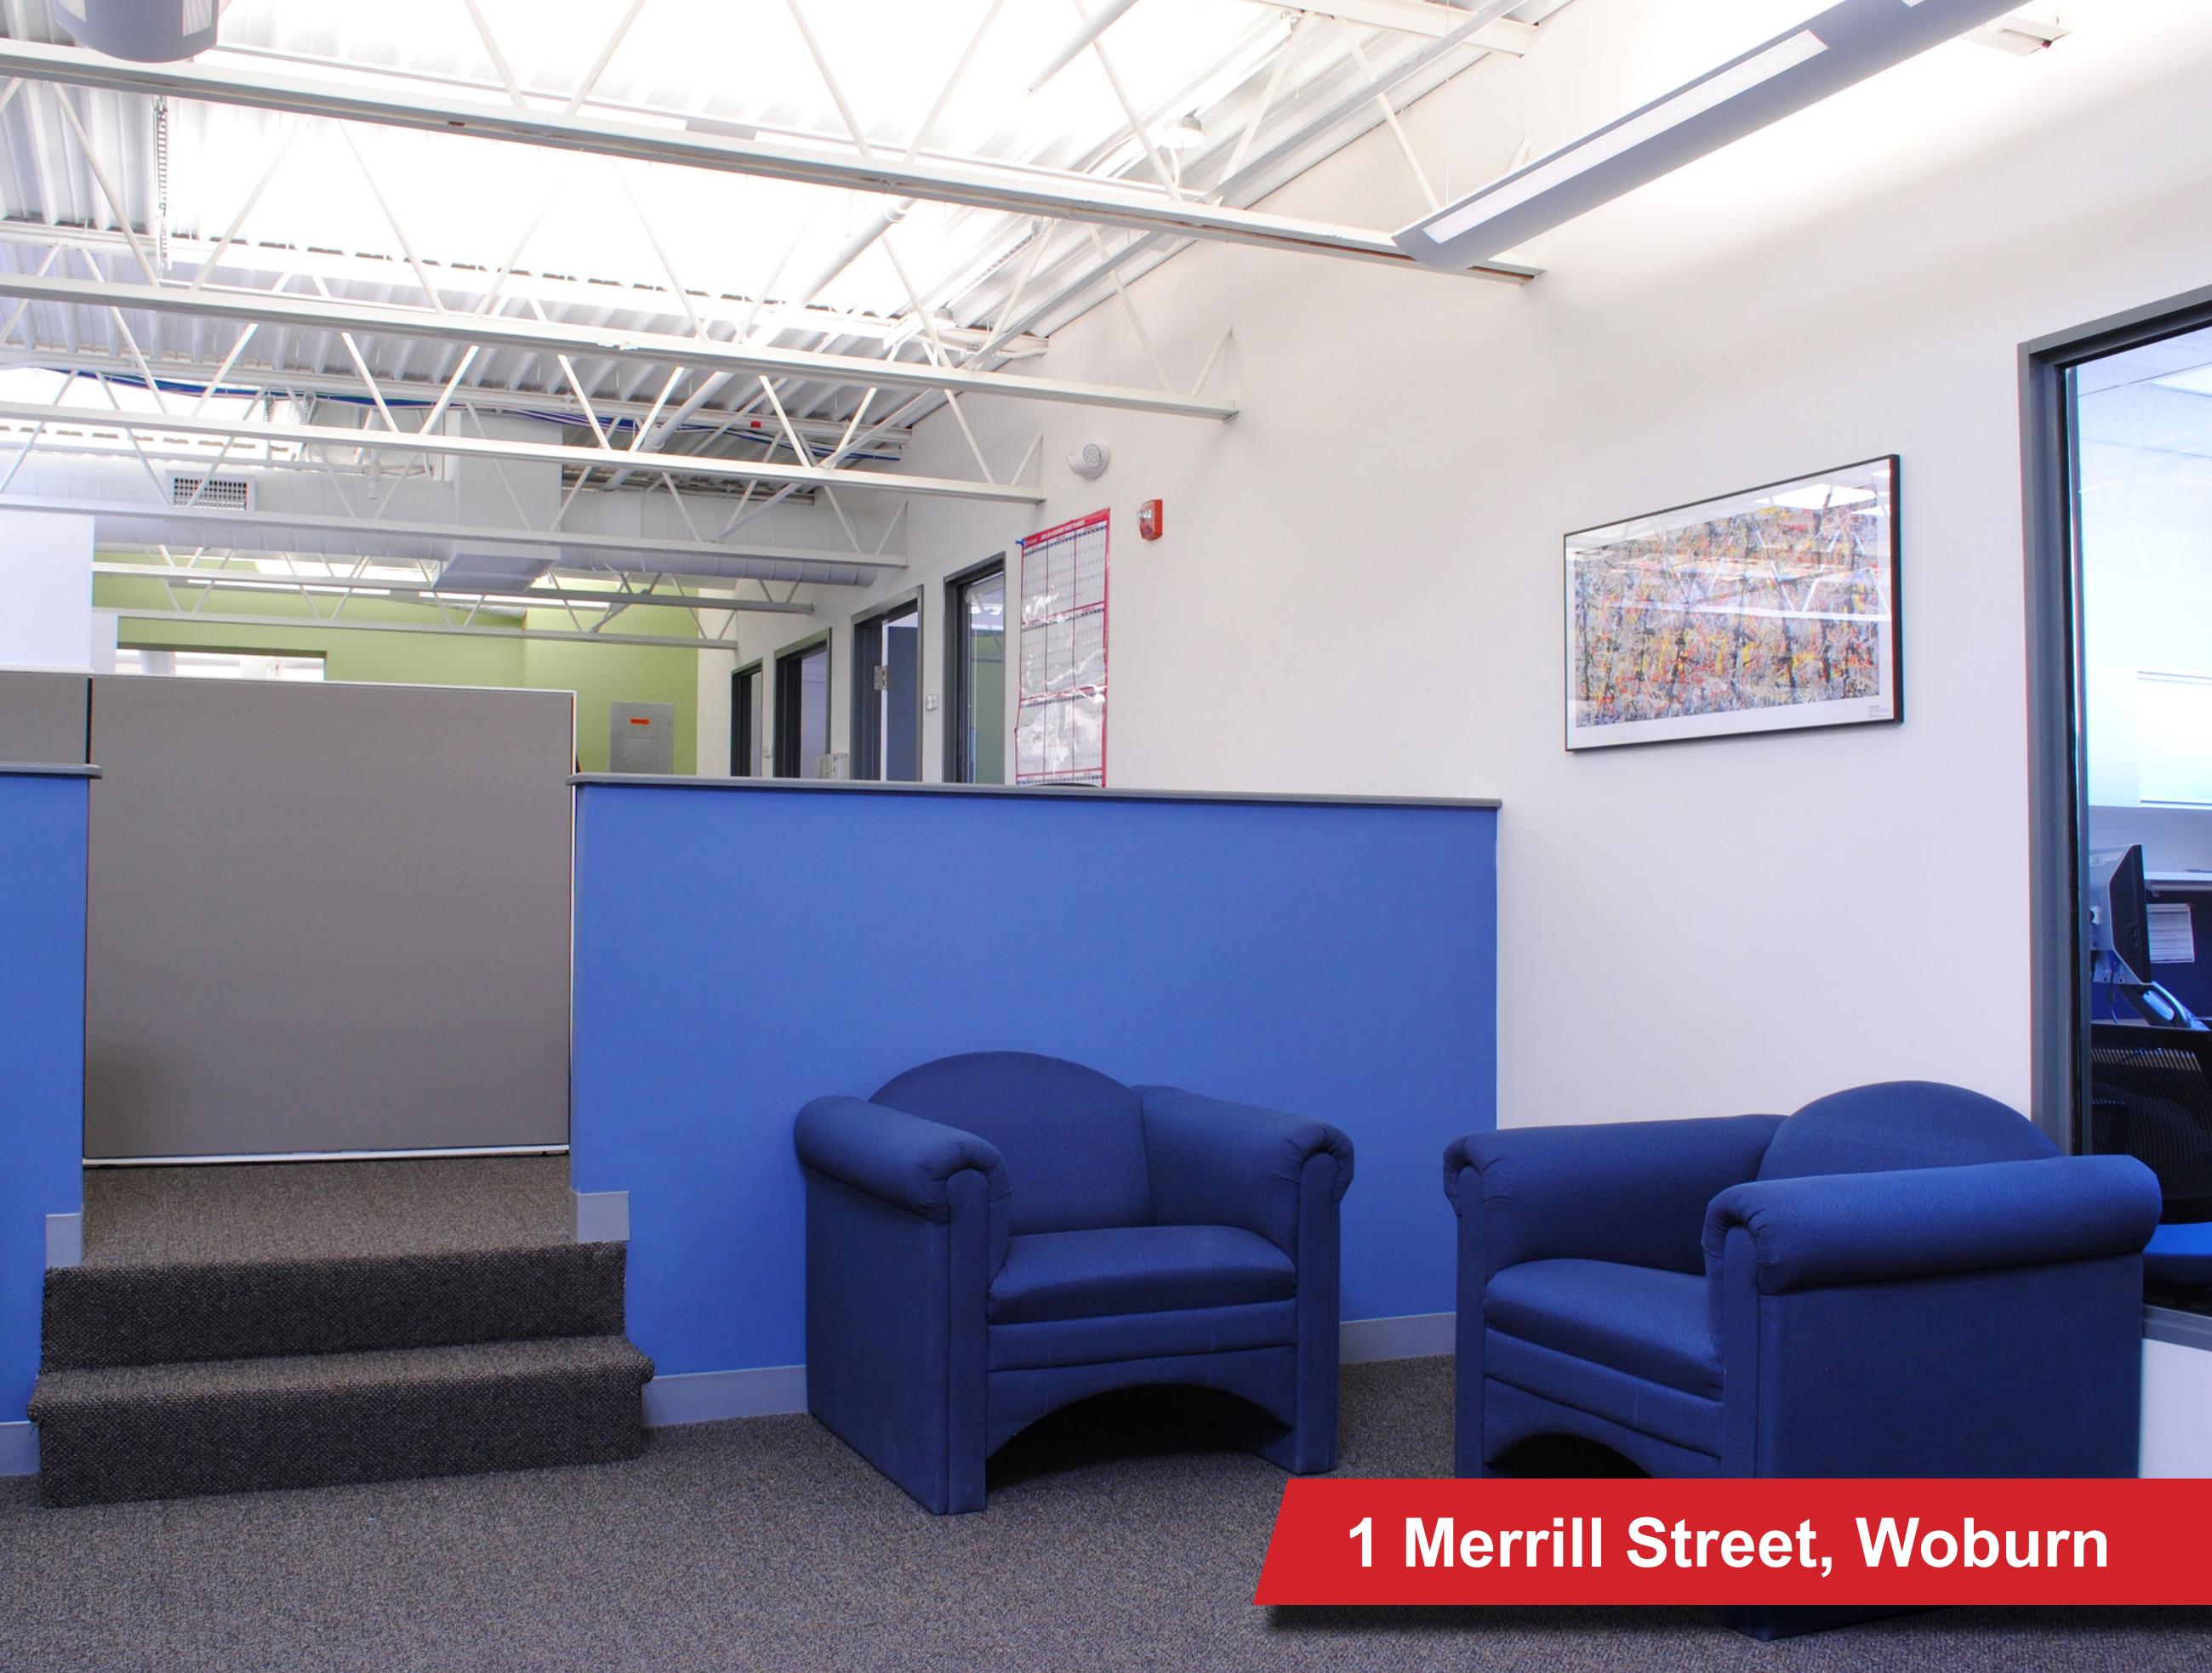

## **Merrill Street**

Located just off I-93 in Woburn, Cummings Properties' Merrill Street portfolio offers accessible office and flex space with ample free parking at affordable rates, all within ten miles of downtown Boston. A variety of local amenities – including hotels, restaurants, recreational activities, and professional services – are just minutes away.