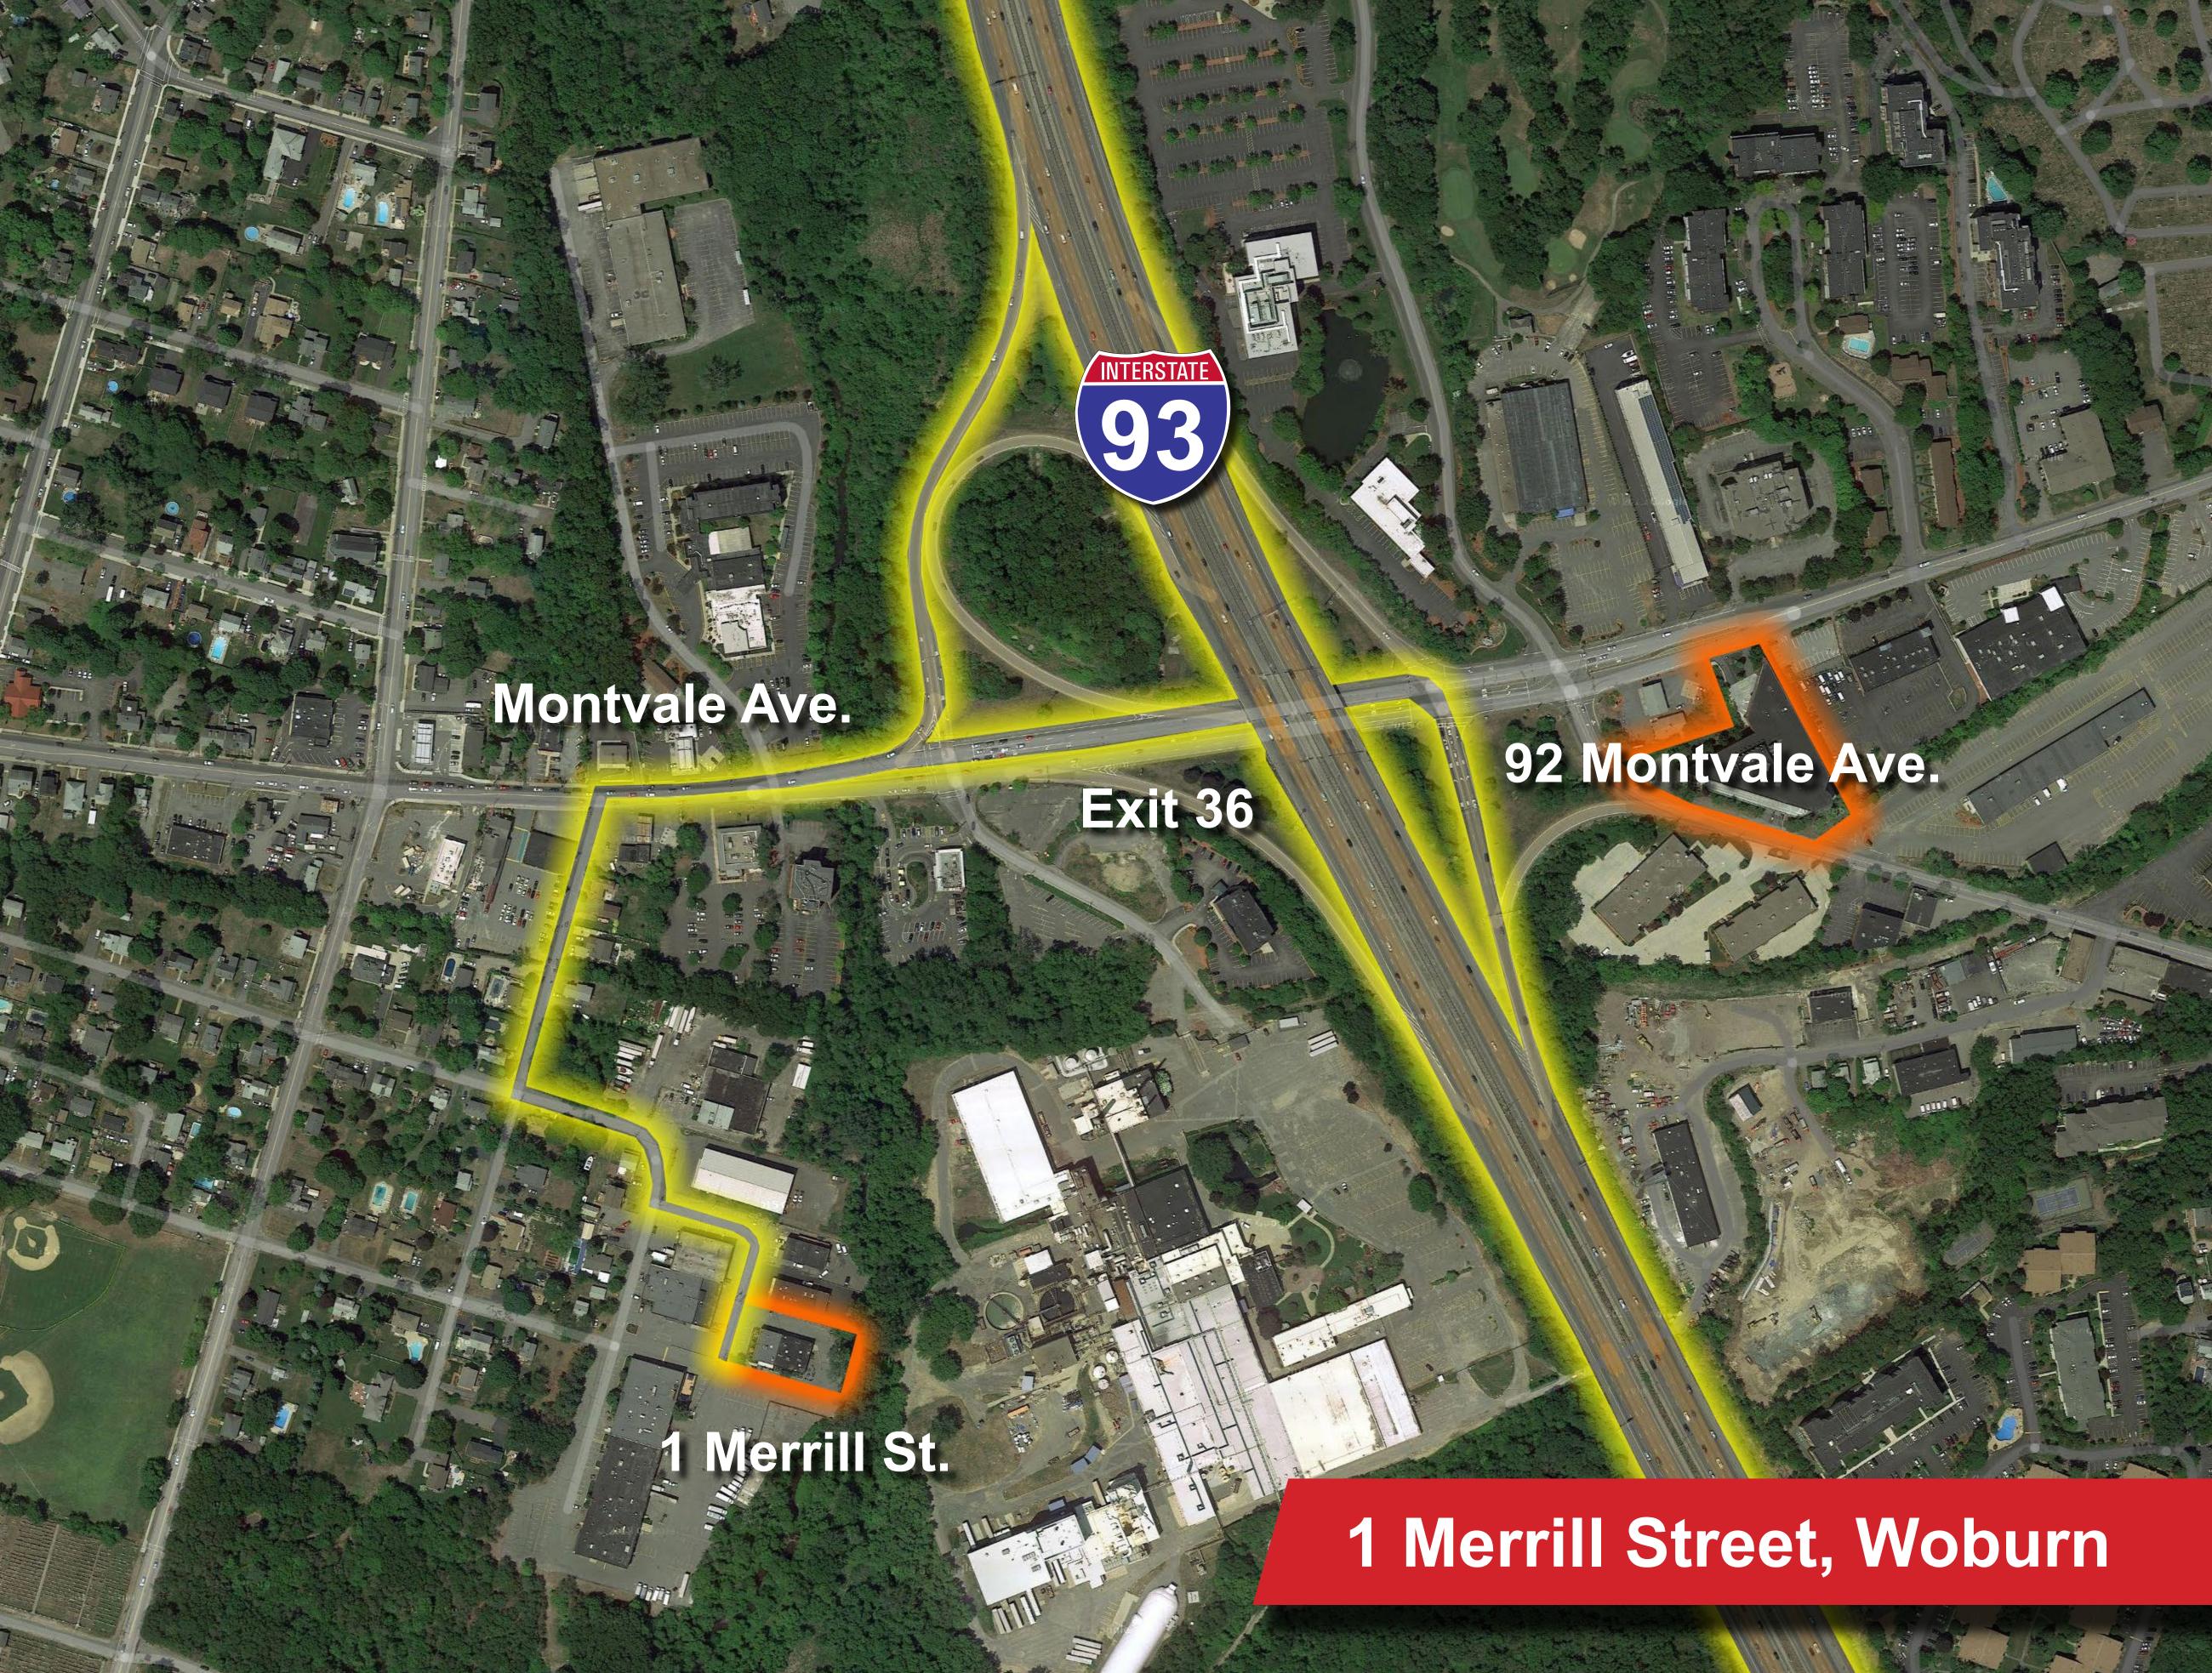

## **Merrill Street**

Located just off I-93 in Woburn, Cummings Properties' Merrill Street portfolio offers accessible office and flex space with ample free parking at affordable rates, all within ten miles of downtown Boston. A variety of local amenities – including hotels, restaurants, recreational activities, and professional services – are just minutes away.