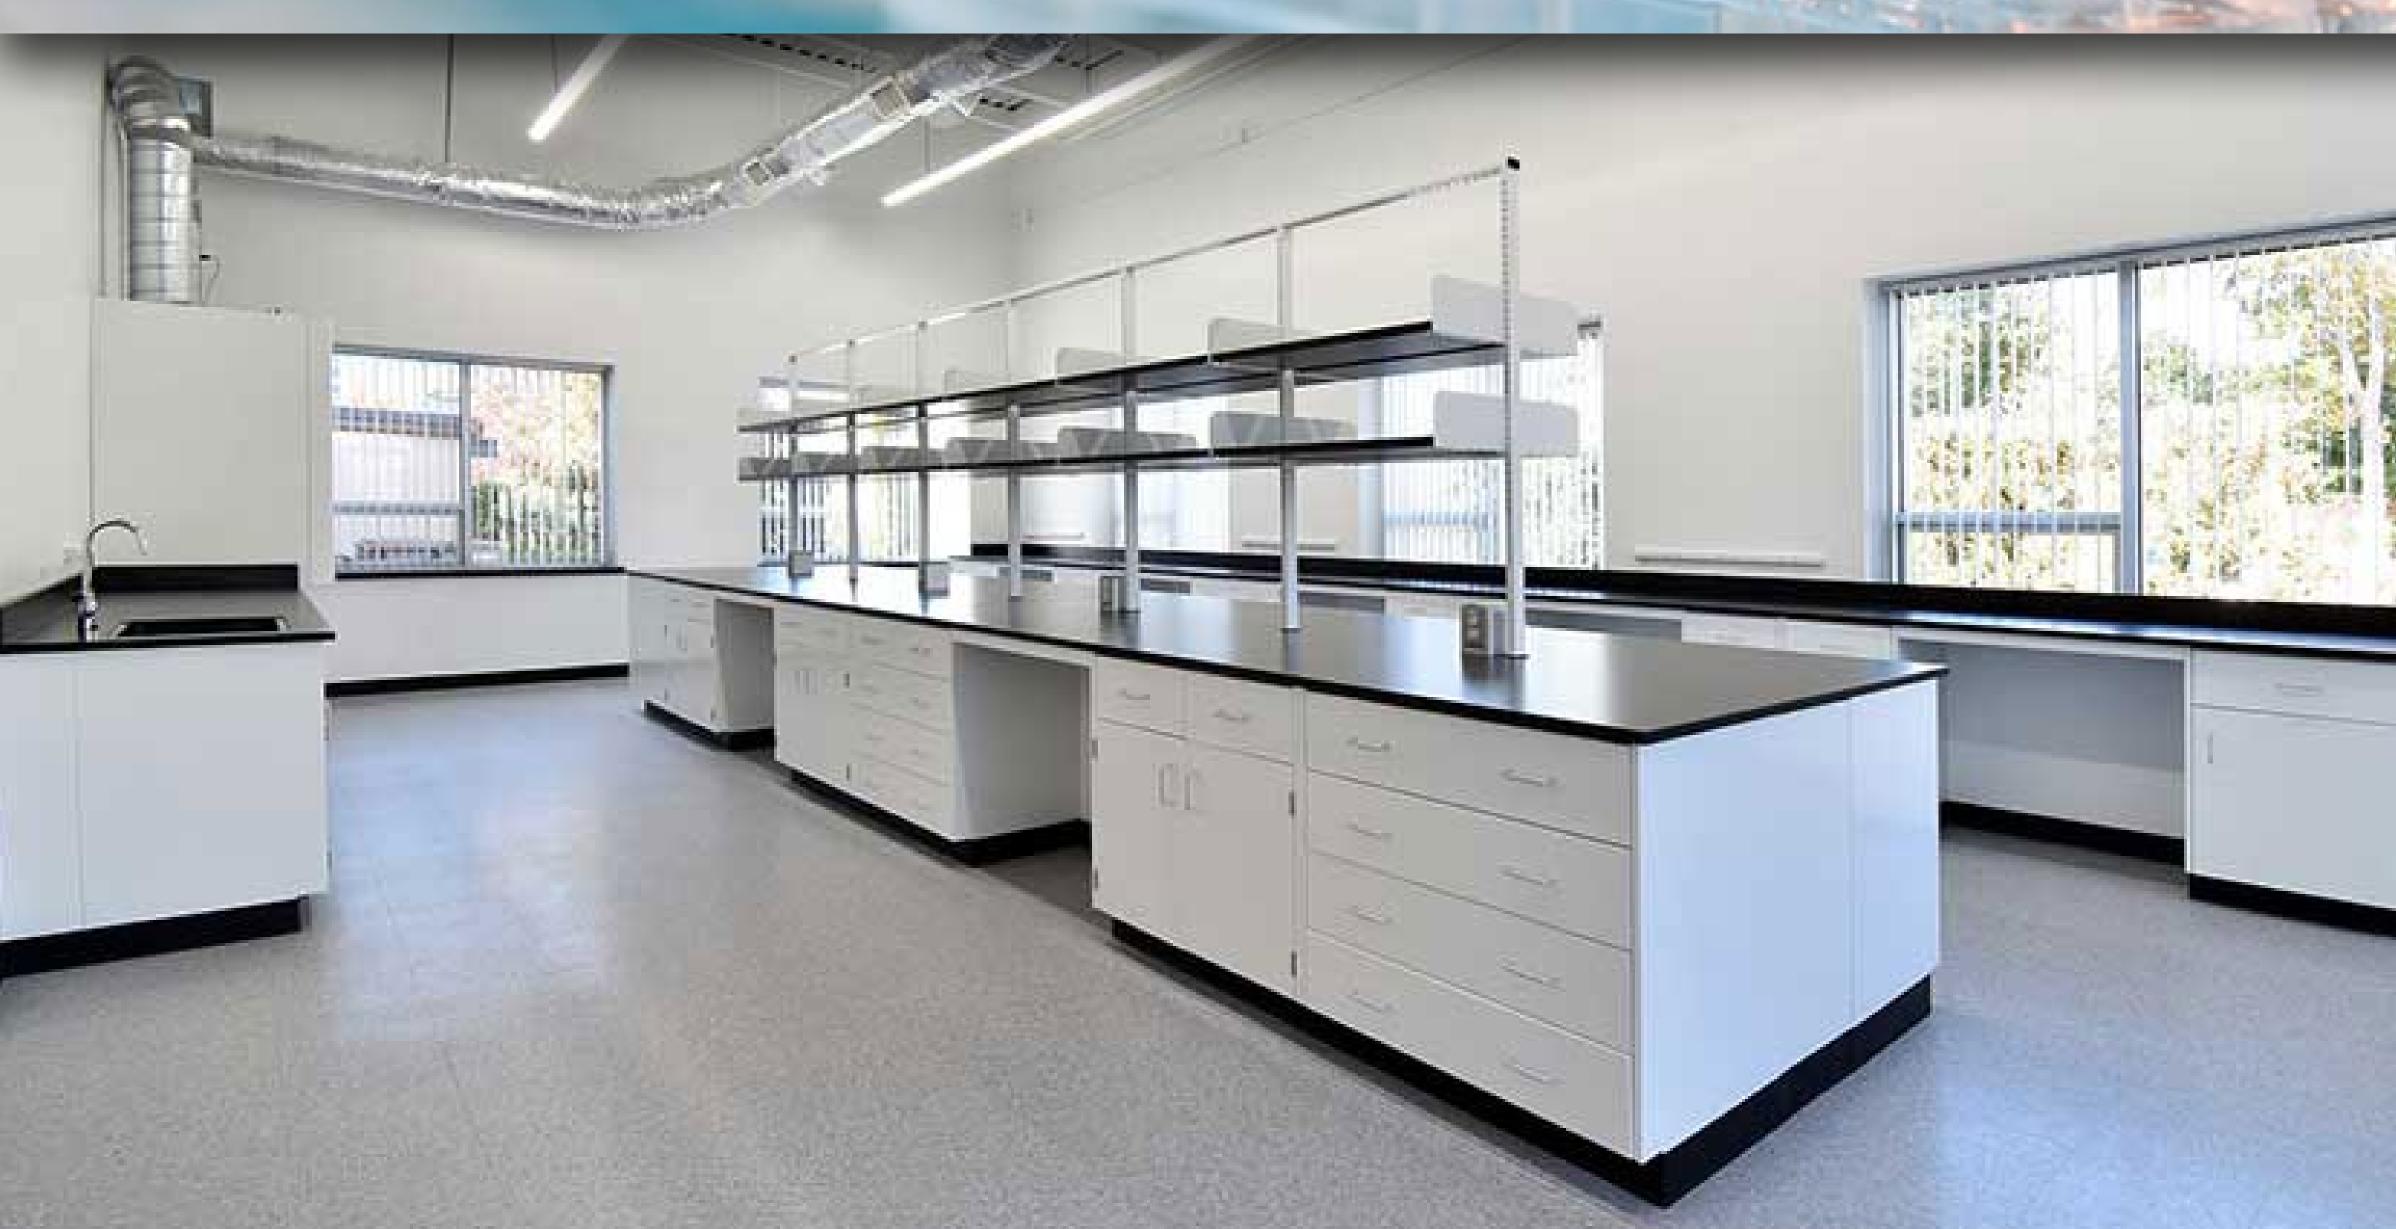

# Emerging TechCenter at 48 Dunham Ridge

#### Incubator lab suites from 1,200 SF to 2,000 SF in Beverly

Suite 5650

Suite 5750

Emerging Tech Center at 48 Dunham Ridge Pedestrain bridge to garage

Suite 5500

Emerging Tech Center at 48 Dunham Ridge

## Emerging Tech Center at 48 Dunham Ridge