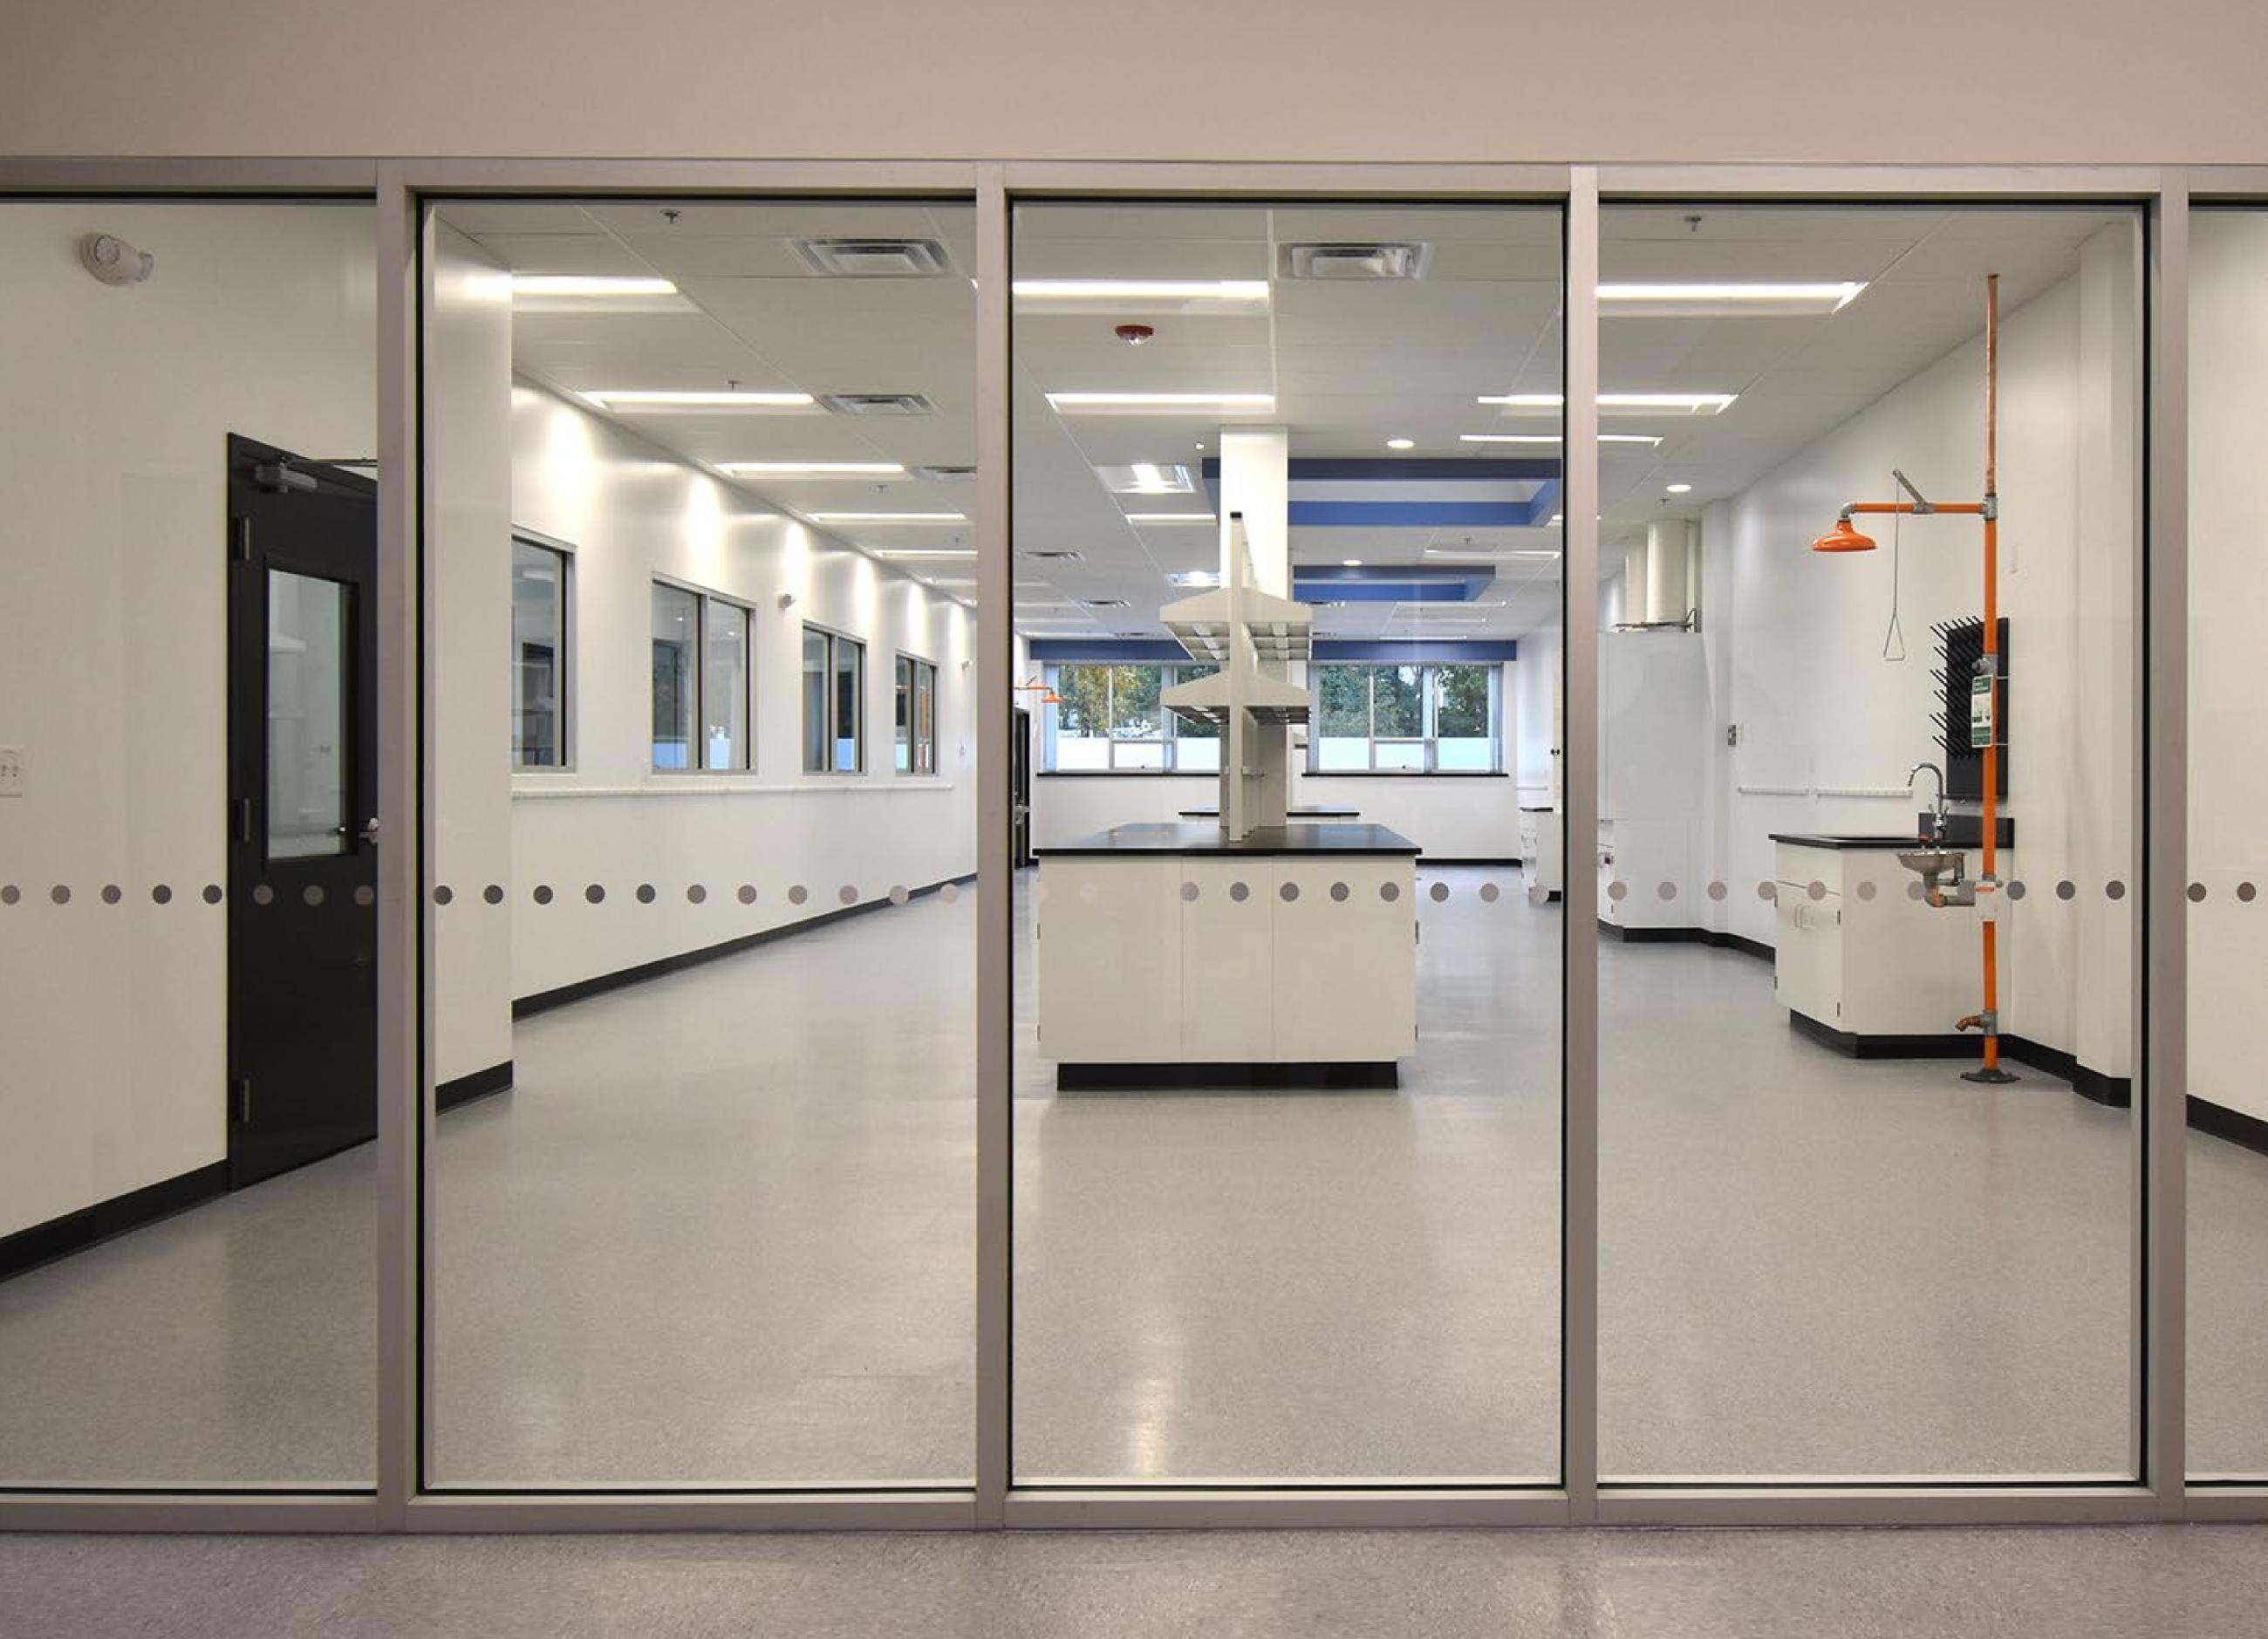

#### Incubator lab suites from 1,200 SF to 2,000 SF in Beverly

Suite 5650

Suite 5750

Emerging Tech Center at 48 Dunham Ridge Pedestrain bridge to garage

Suite 5500

Emerging Tech Center at 48 Dunham Ridge