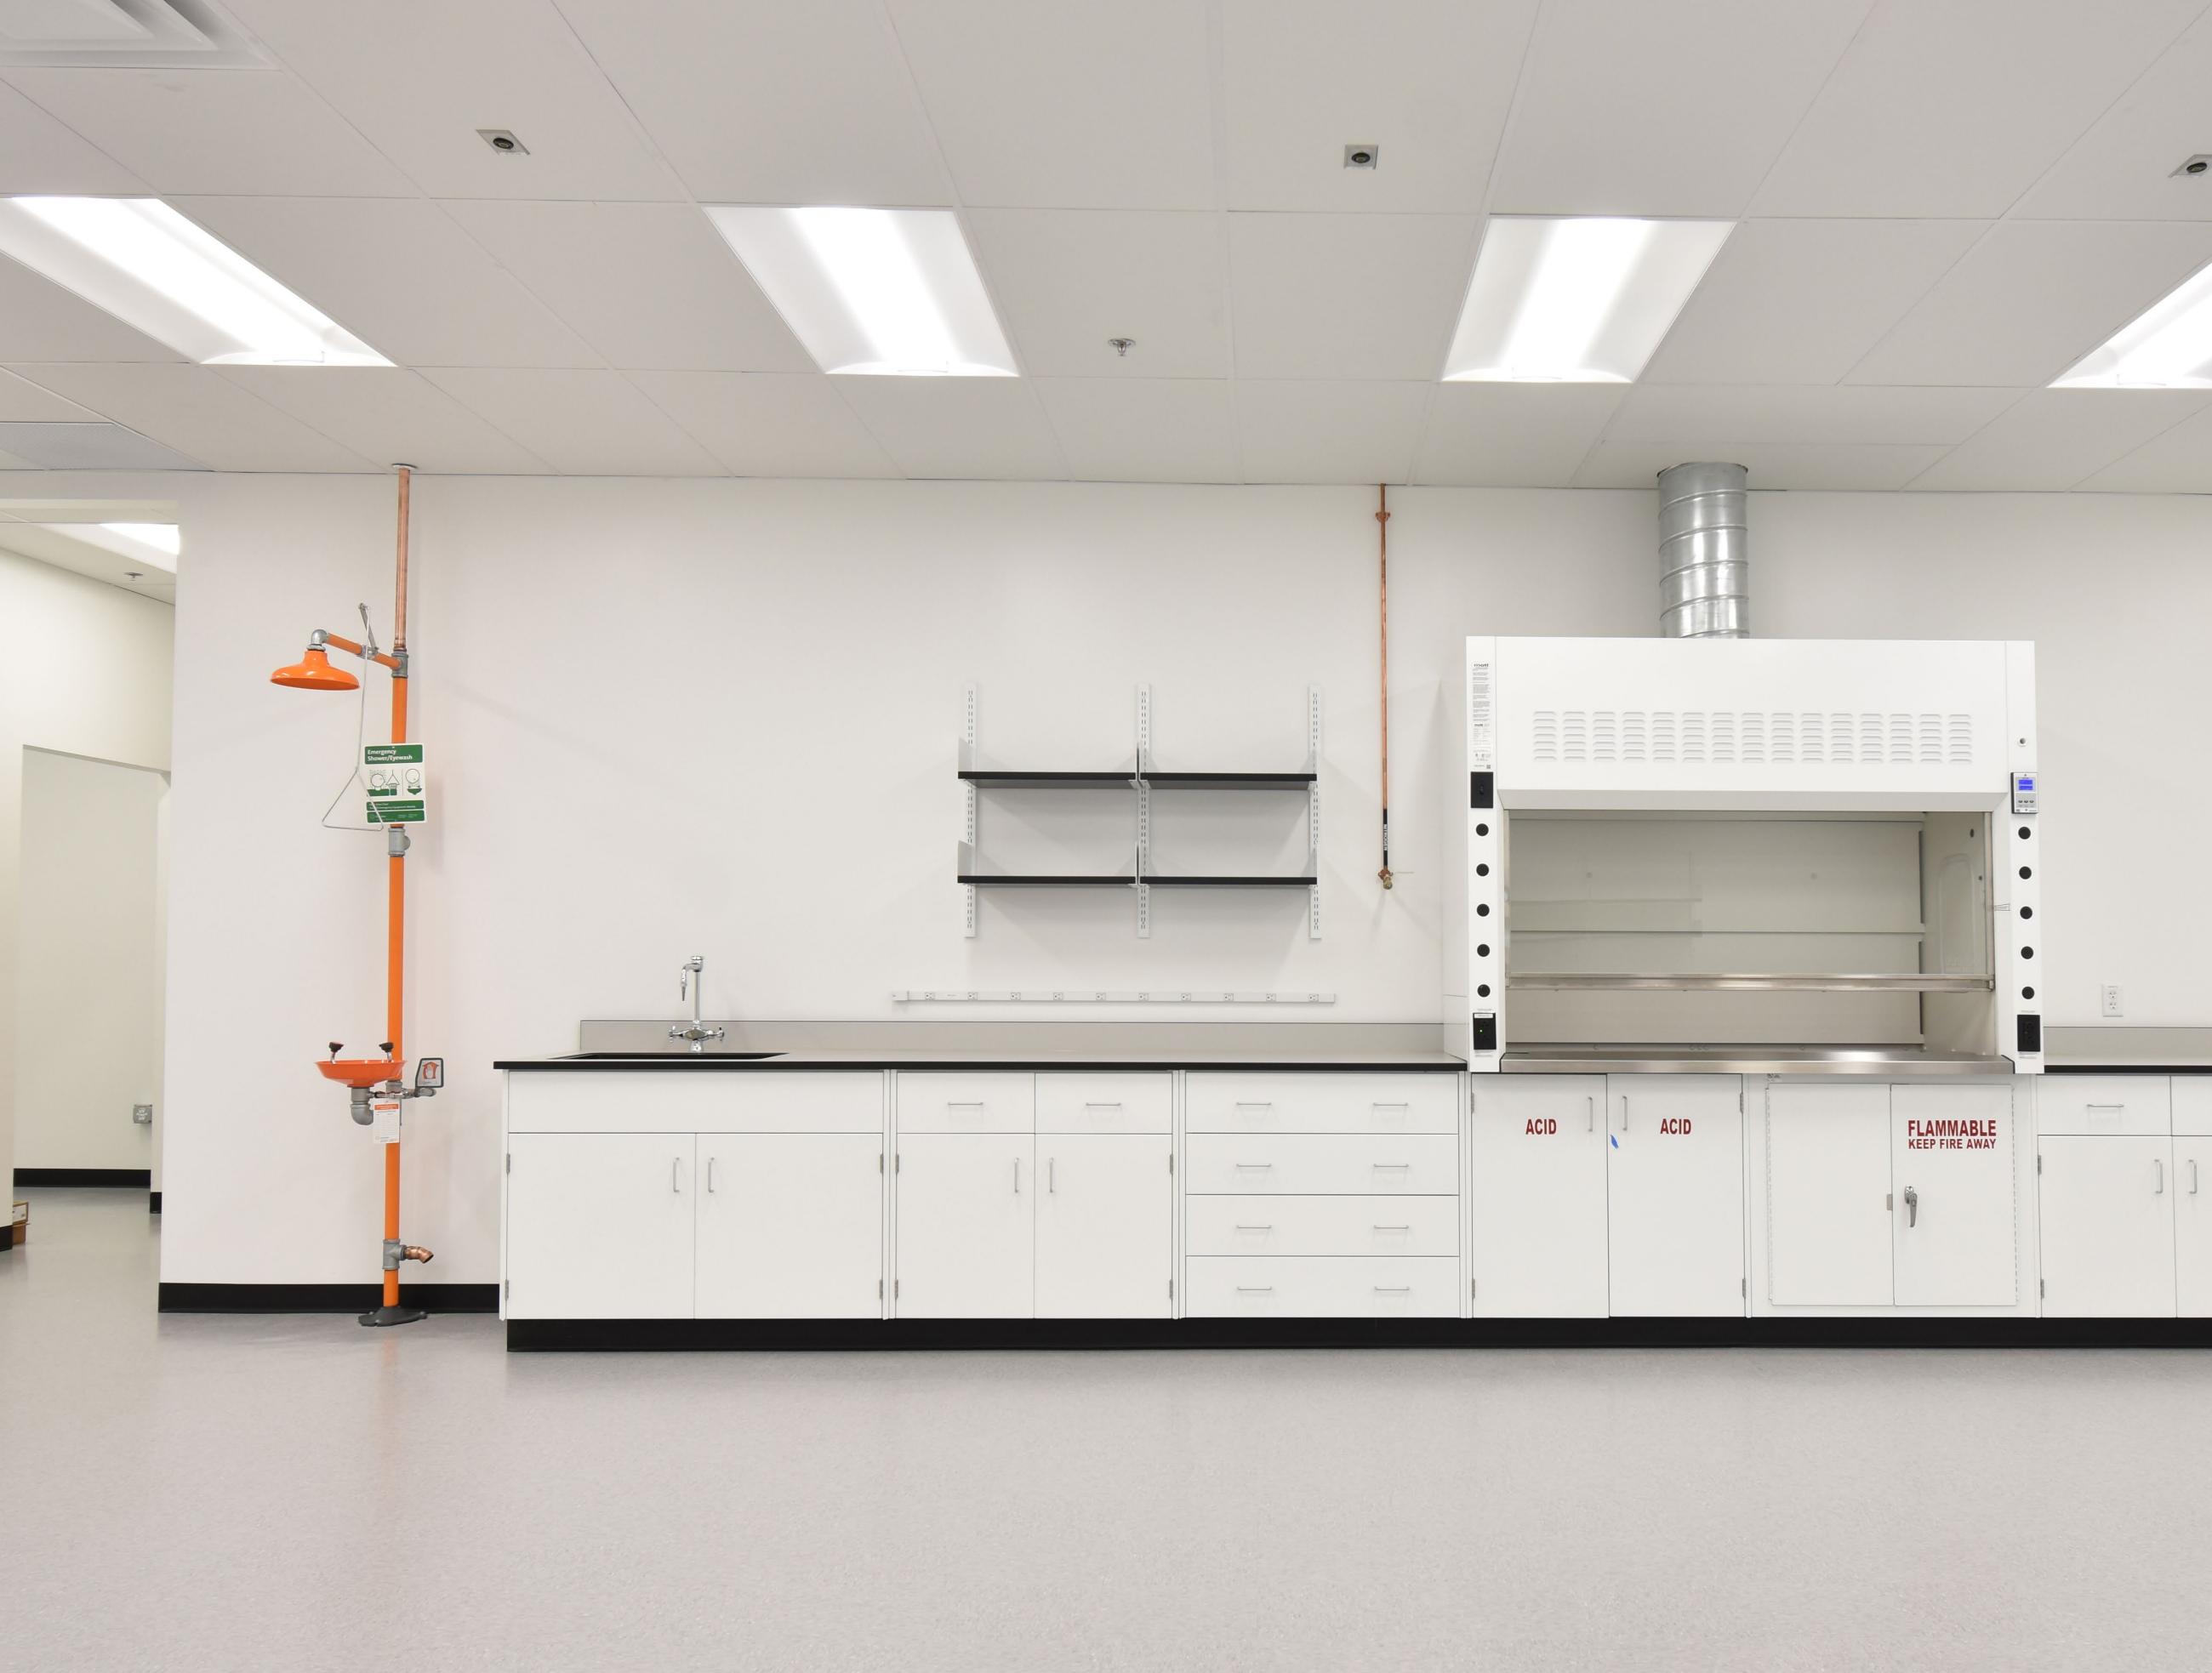

# Emerging TechCenter at 48 Dunham Ridge

#### Incubator lab suites from 1,200 SF to 2,000 SF in Beverly

Suite 5650

Suite 5750

Emerging Tech Center at 48 Dunham Ridge Pedestrain bridge to garage

Suite 5500

Emerging Tech Center at 48 Dunham Ridge

## Emerging Tech Center at 48 Dunham Ridge