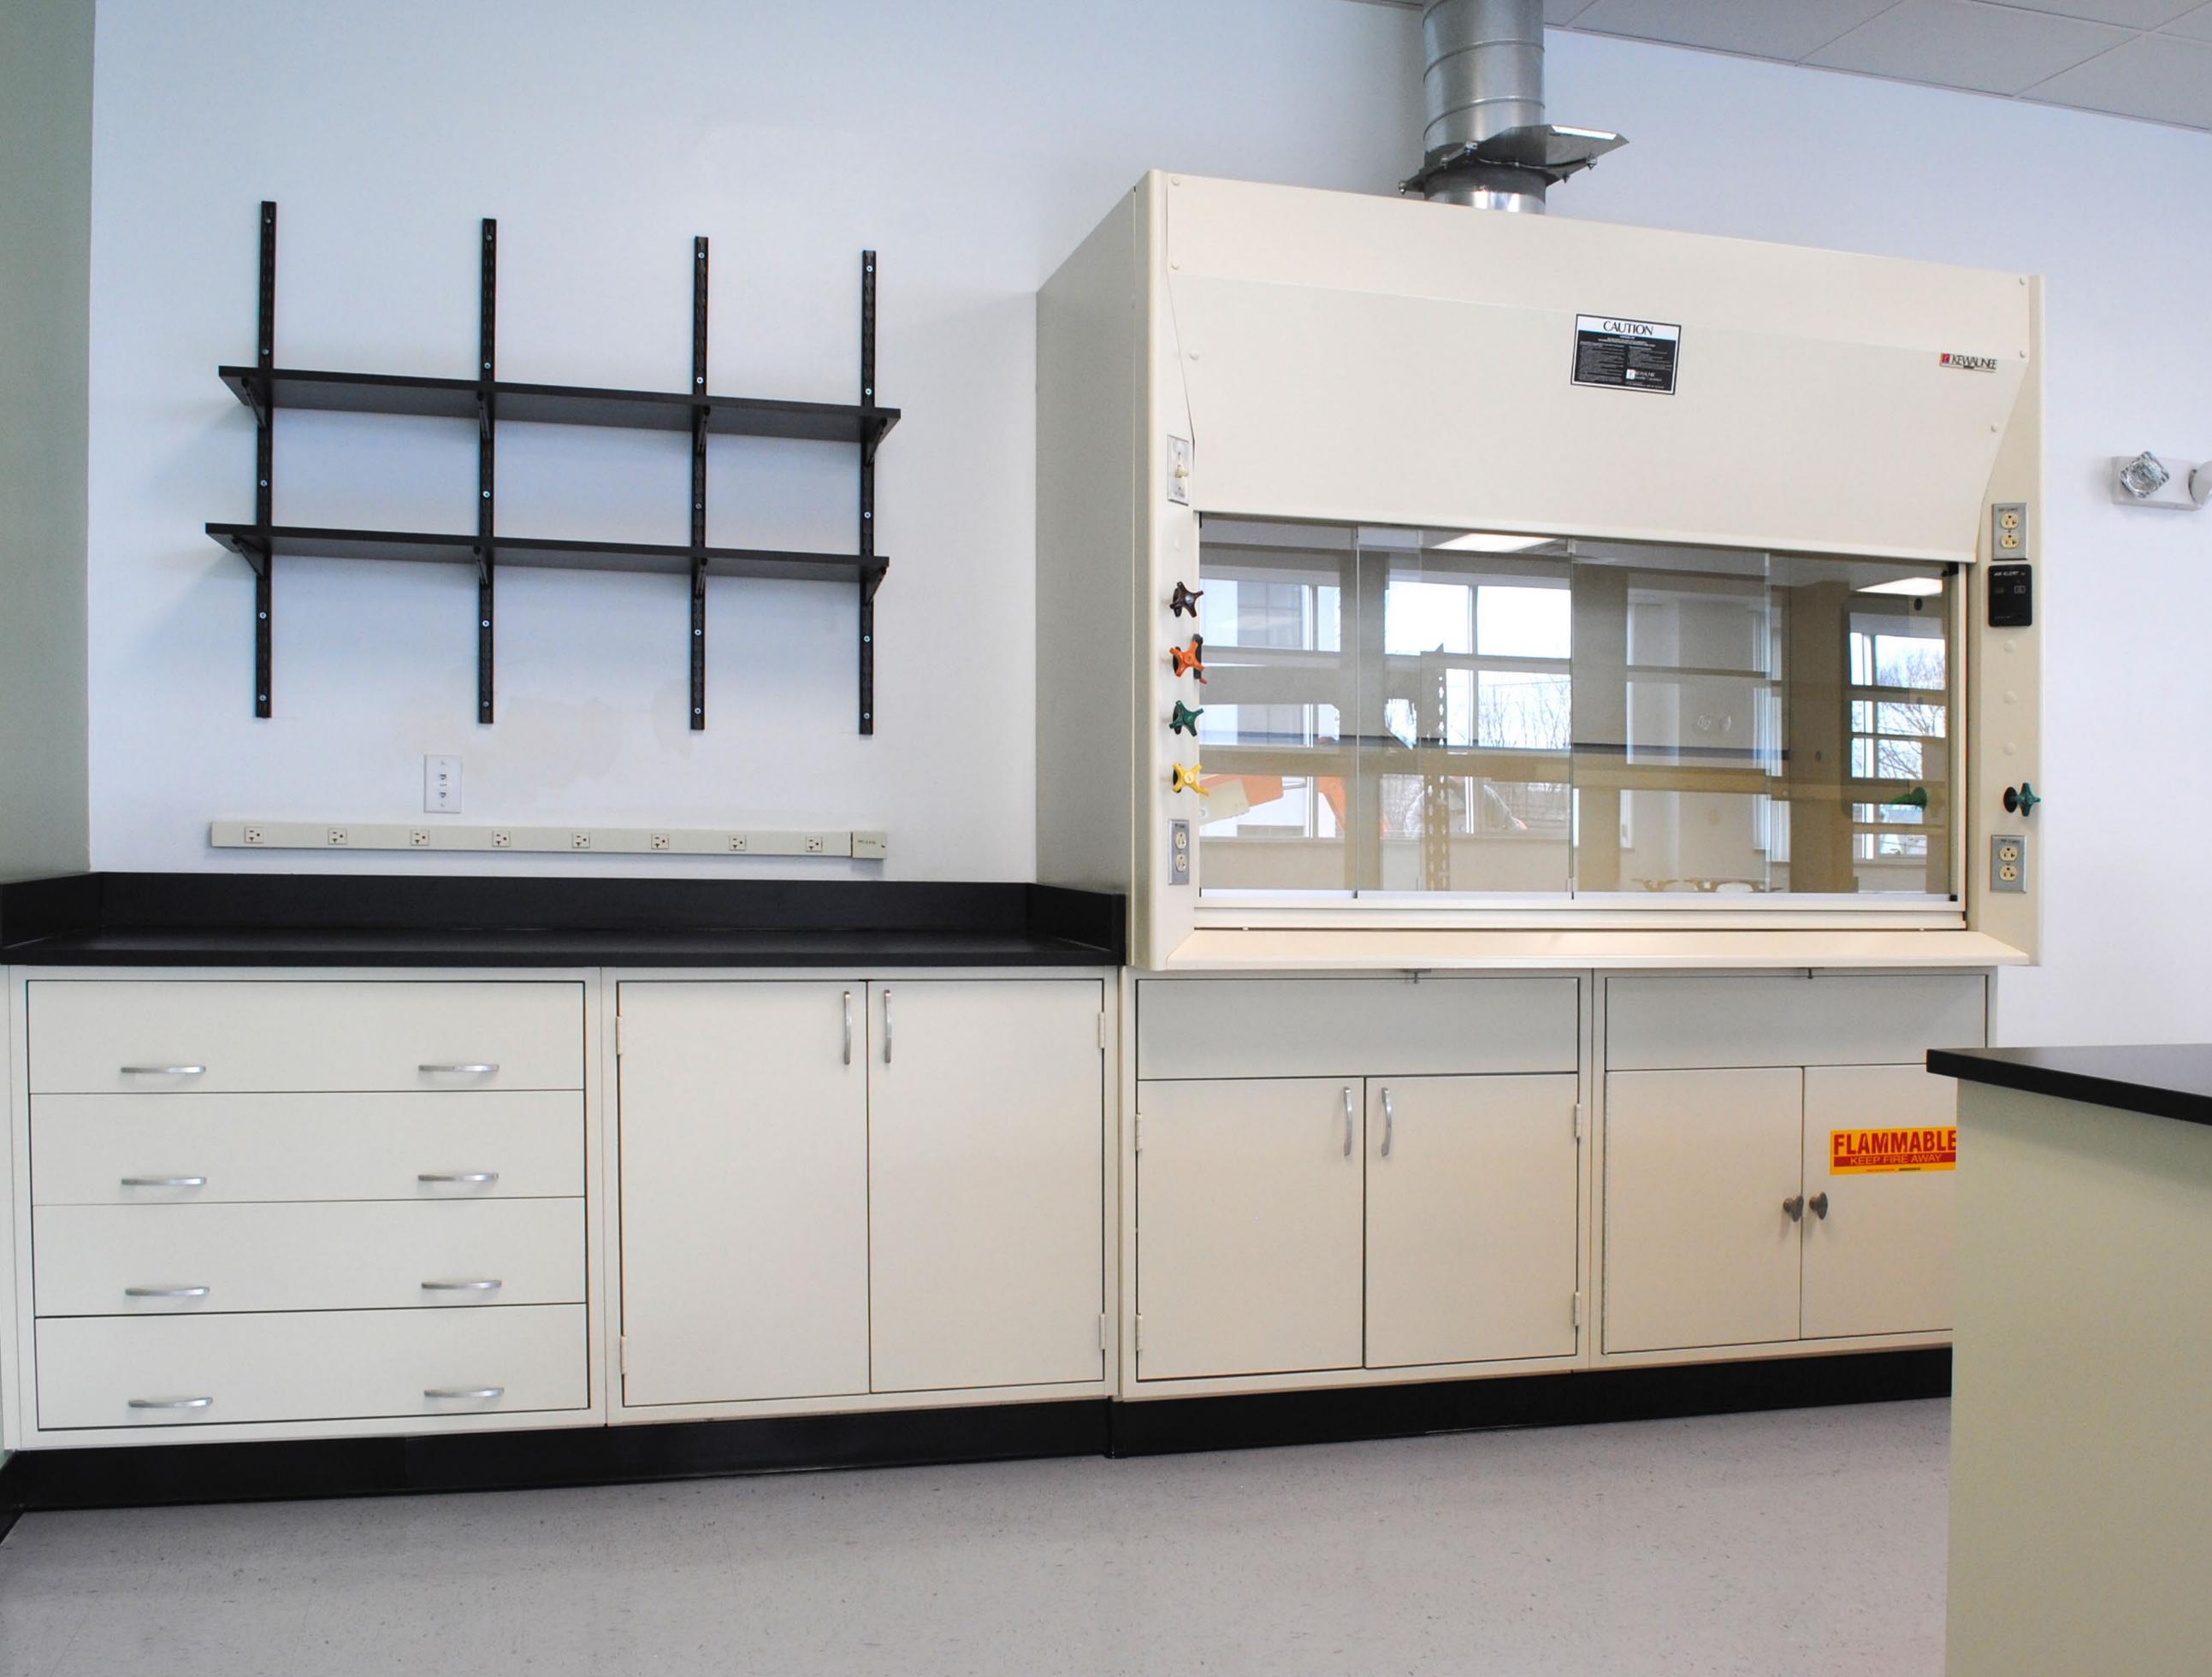

#### Incubator lab suites from 1,200 SF to 2,000 SF in Beverly

Suite 5650

Suite 5750

Emerging Tech Center at 48 Dunham Ridge Pedestrain bridge to garage

Suite 5500

Emerging Tech Center at 48 Dunham Ridge