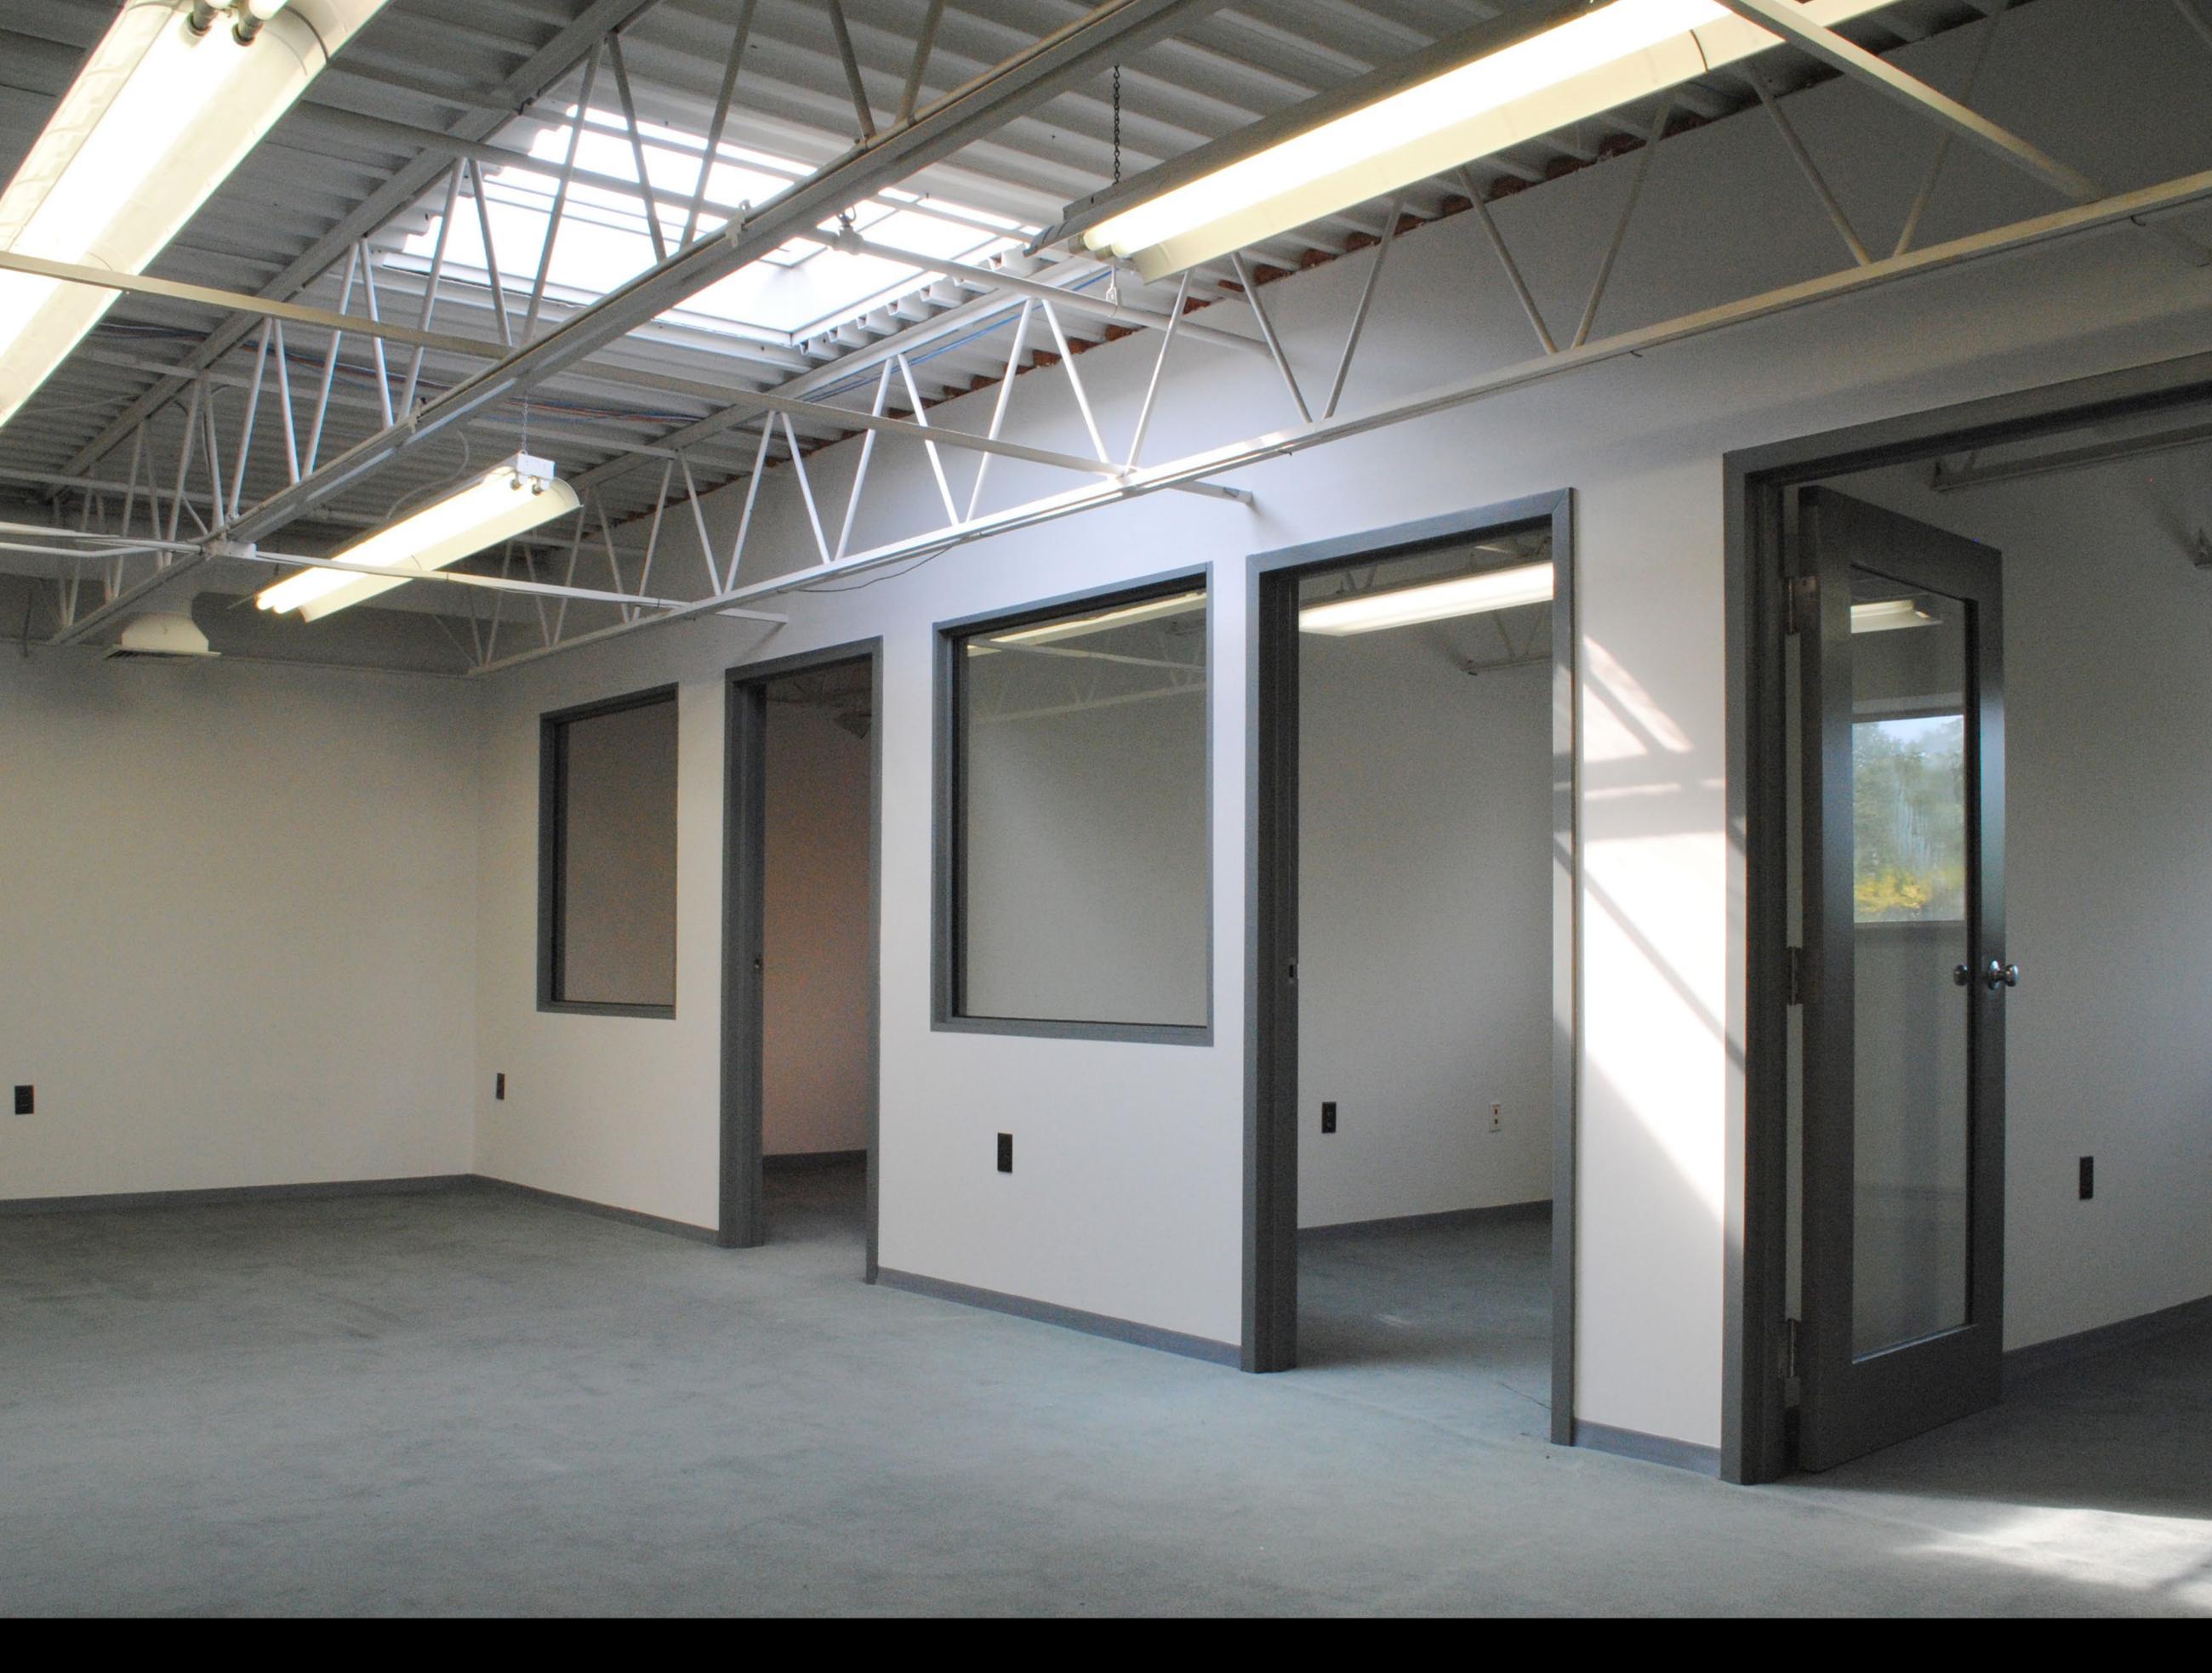

#### Incubator lab suites from 1,200 SF to 2,000 SF in Beverly

Suite 5650

Suite 5750

Emerging Tech Center at 48 Dunham Ridge Pedestrain bridge to garage

Suite 5500

Emerging Tech Center at 48 Dunham Ridge

## Emerging Tech Center at 48 Dunham Ridge