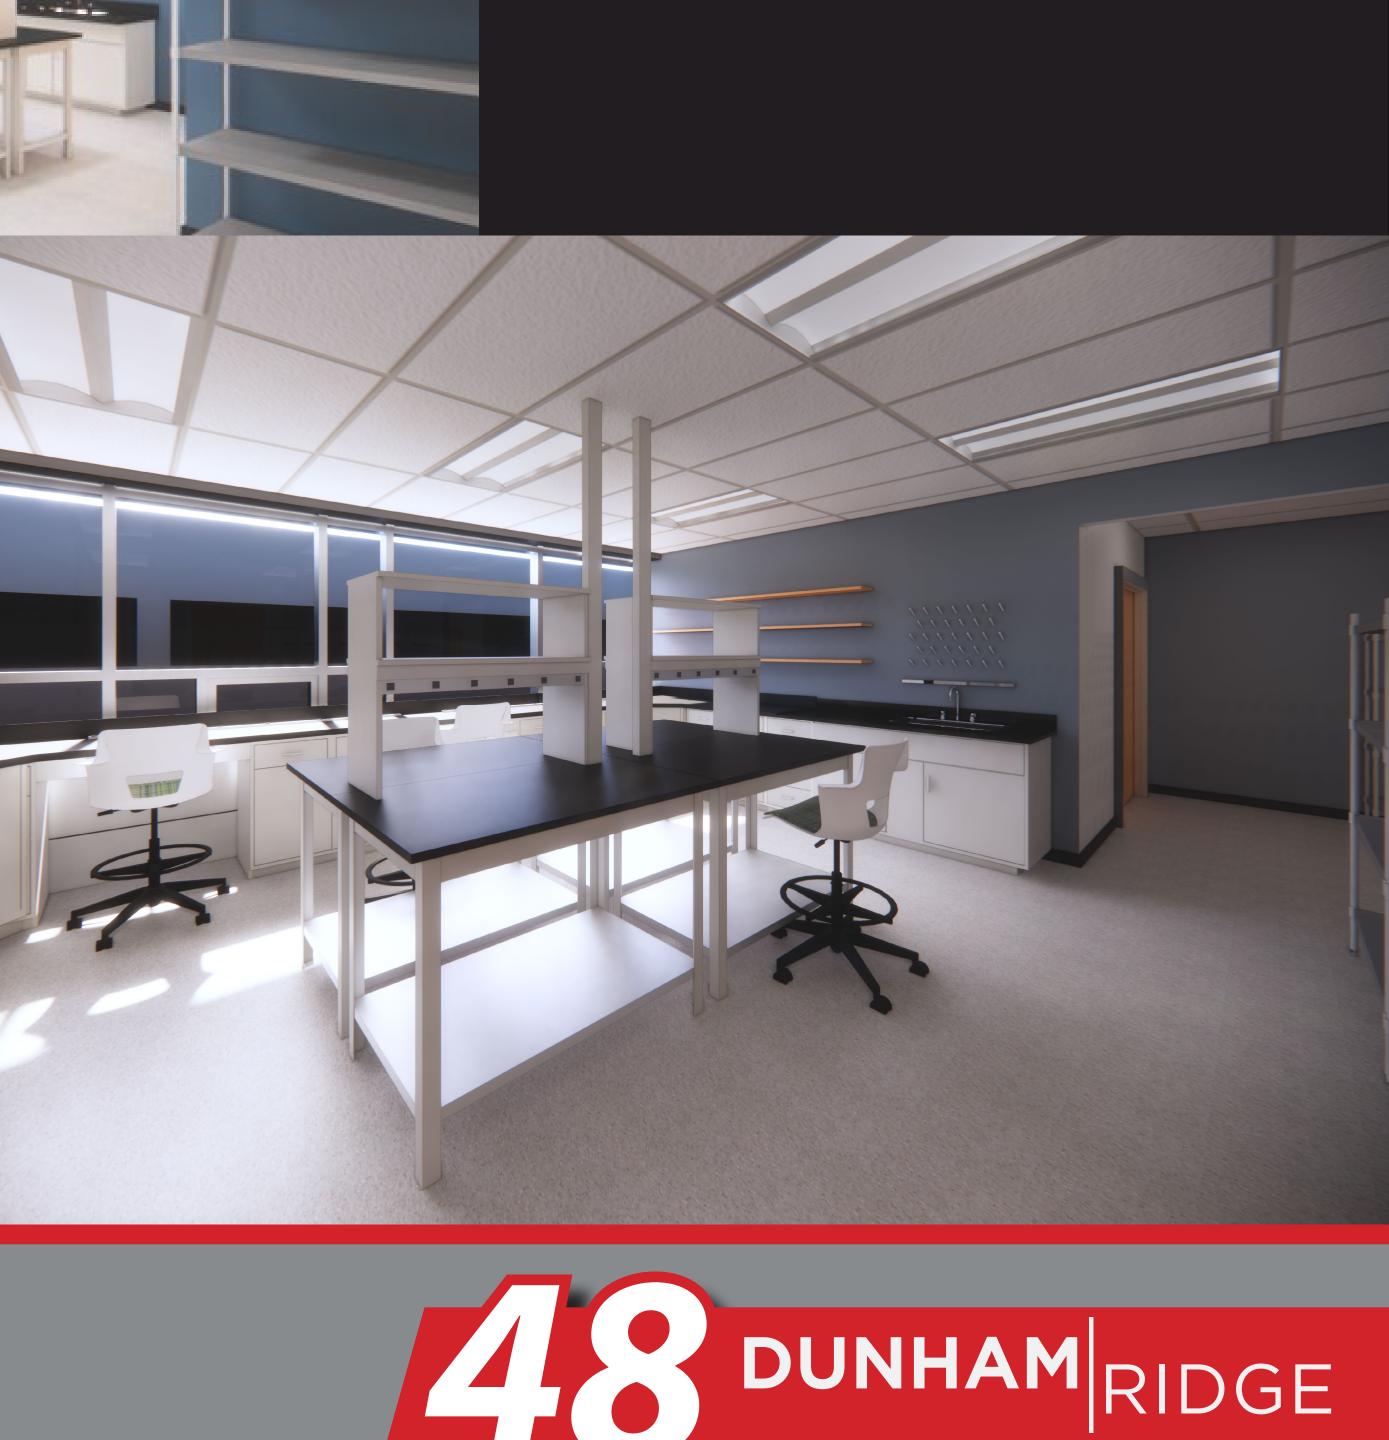

#### Incubator lab suites from 1,200 SF to 2,000 SF in Beverly

Suite 5650

Suite 5750

Emerging Tech Center at 48 Dunham Ridge Pedestrain bridge to garage

Suite 5500

Emerging Tech Center at 48 Dunham Ridge