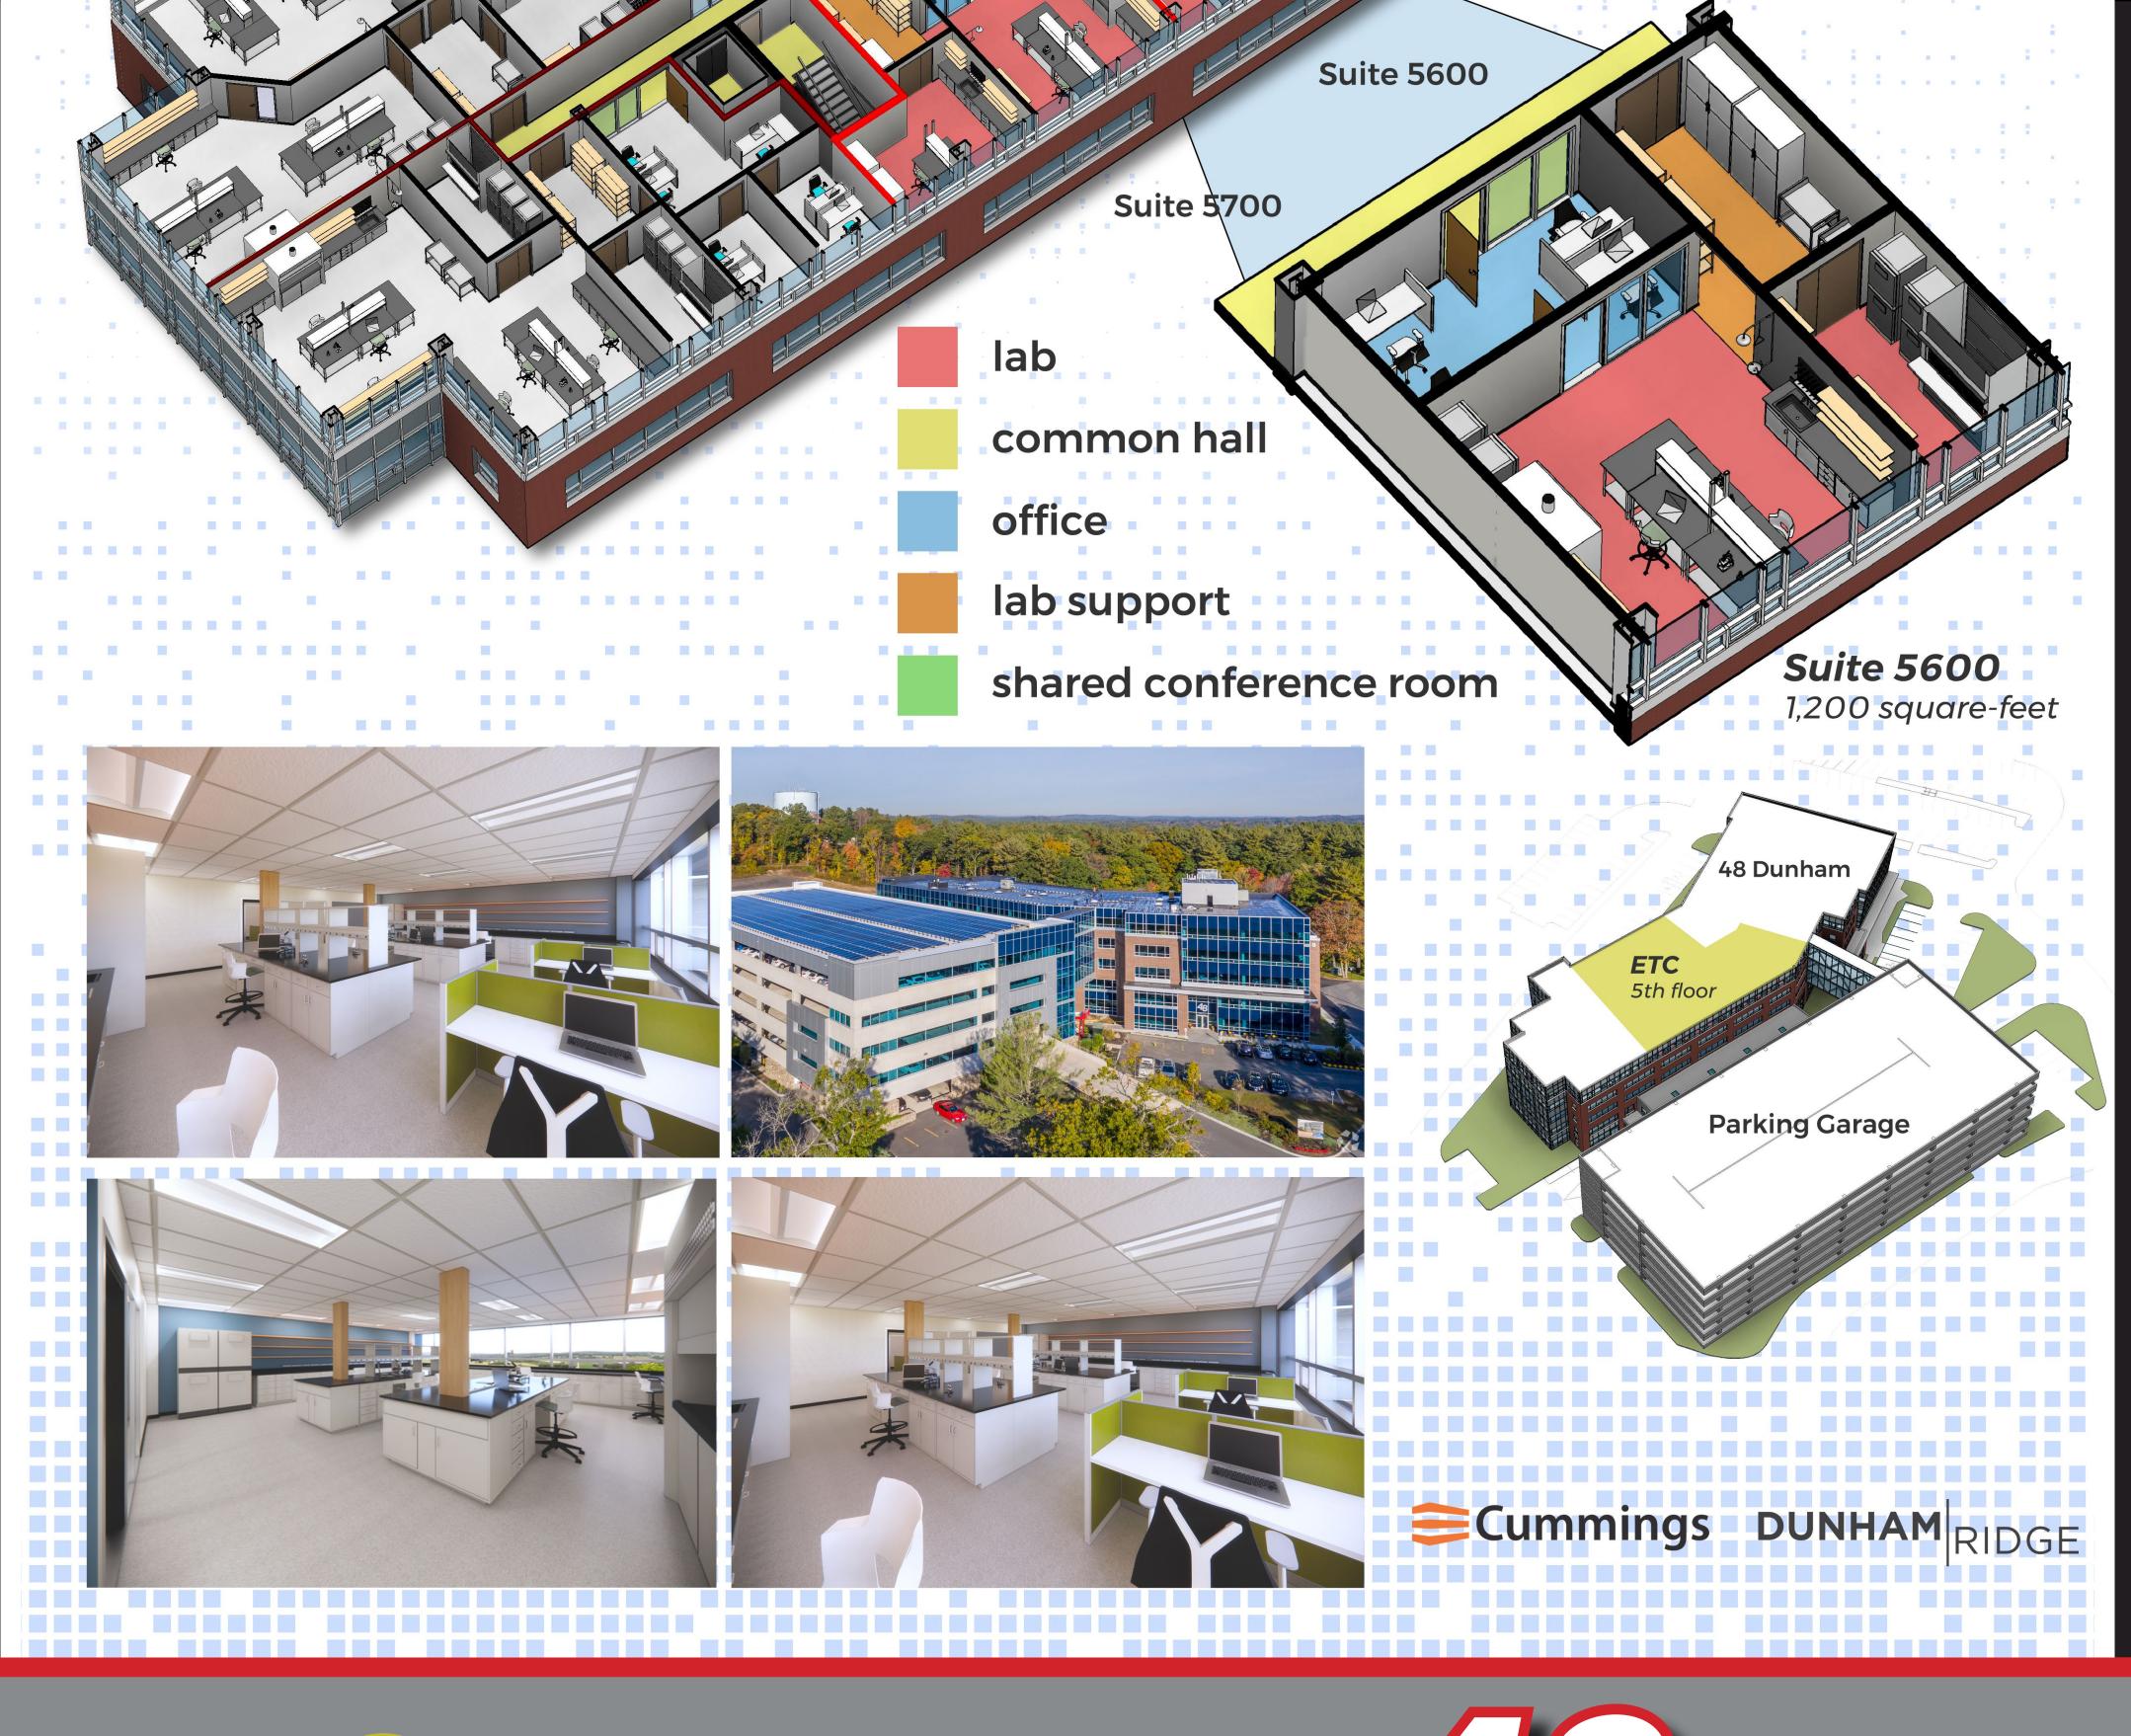

# Emerging TechCenter at 48 Dunham Ridge

#### Incubator lab suites from 1,200 SF to 2,000 SF in Beverly

Suite 5650

Suite 5750

Emerging Tech Center at 48 Dunham Ridge Pedestrain bridge to garage

Suite 5500

Emerging Tech Center at 48 Dunham Ridge

## Emerging Tech Center at 48 Dunham Ridge