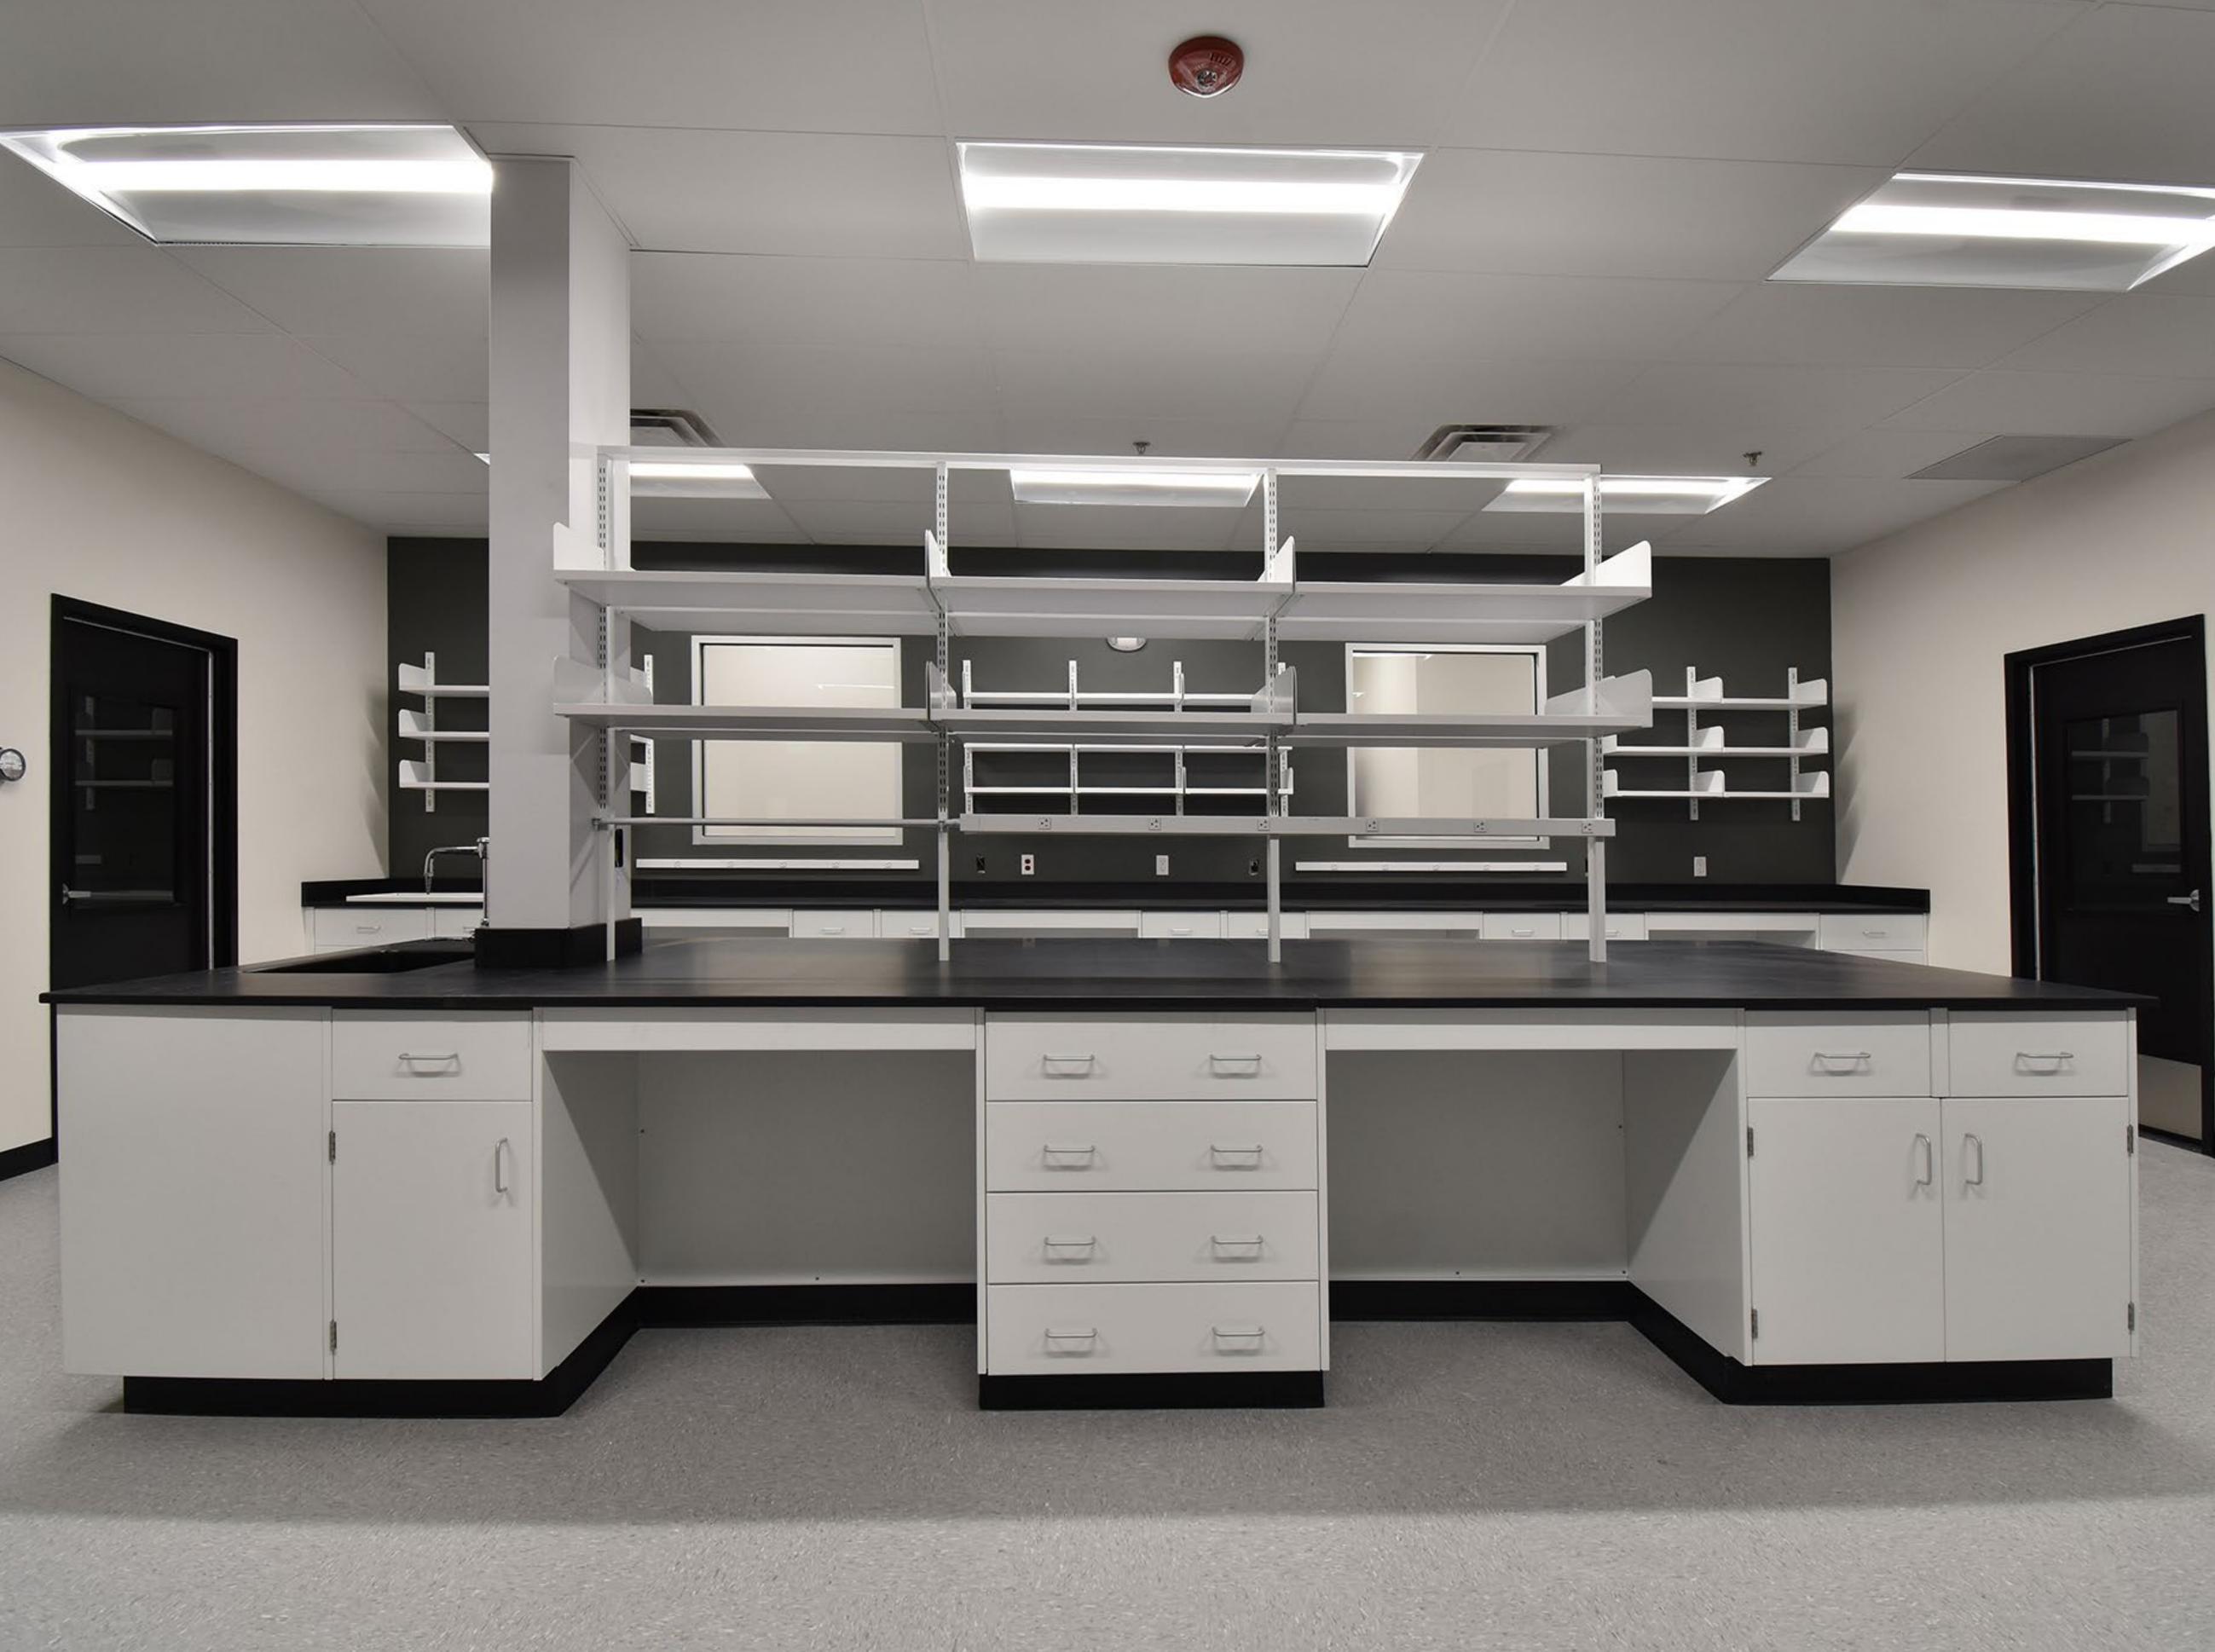

# Emerging TechCenter at 48 Dunham Ridge

#### Incubator lab suites from 1,200 SF to 2,000 SF in Beverly

Suite 5650

Suite 5750

Emerging Tech Center at 48 Dunham Ridge Pedestrain bridge to garage

Suite 5500

Emerging Tech Center at 48 Dunham Ridge

## Emerging Tech Center at 48 Dunham Ridge