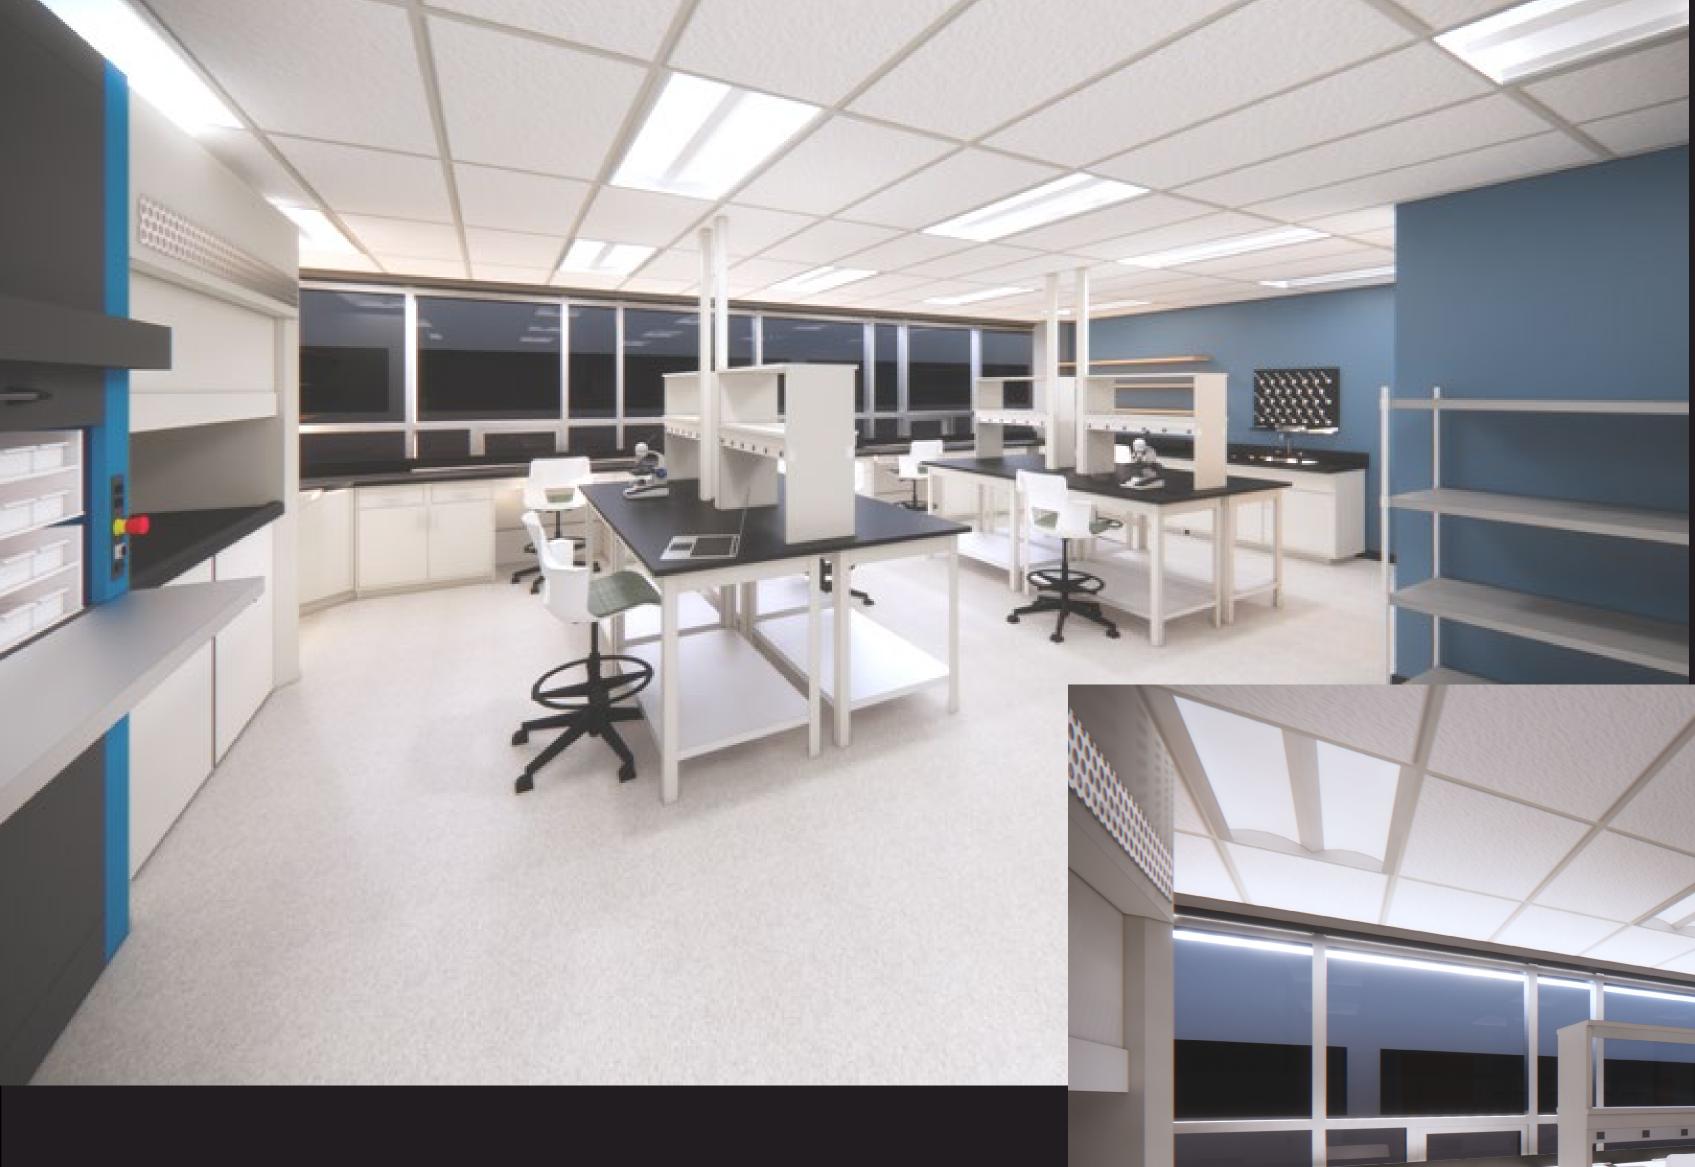

#### Incubator lab suites from 1,200 SF to 2,000 SF in Beverly

Suite 5650

Suite 5750

Emerging Tech Center at 48 Dunham Ridge Pedestrain bridge to garage

Suite 5500

Emerging Tech Center at 48 Dunham Ridge