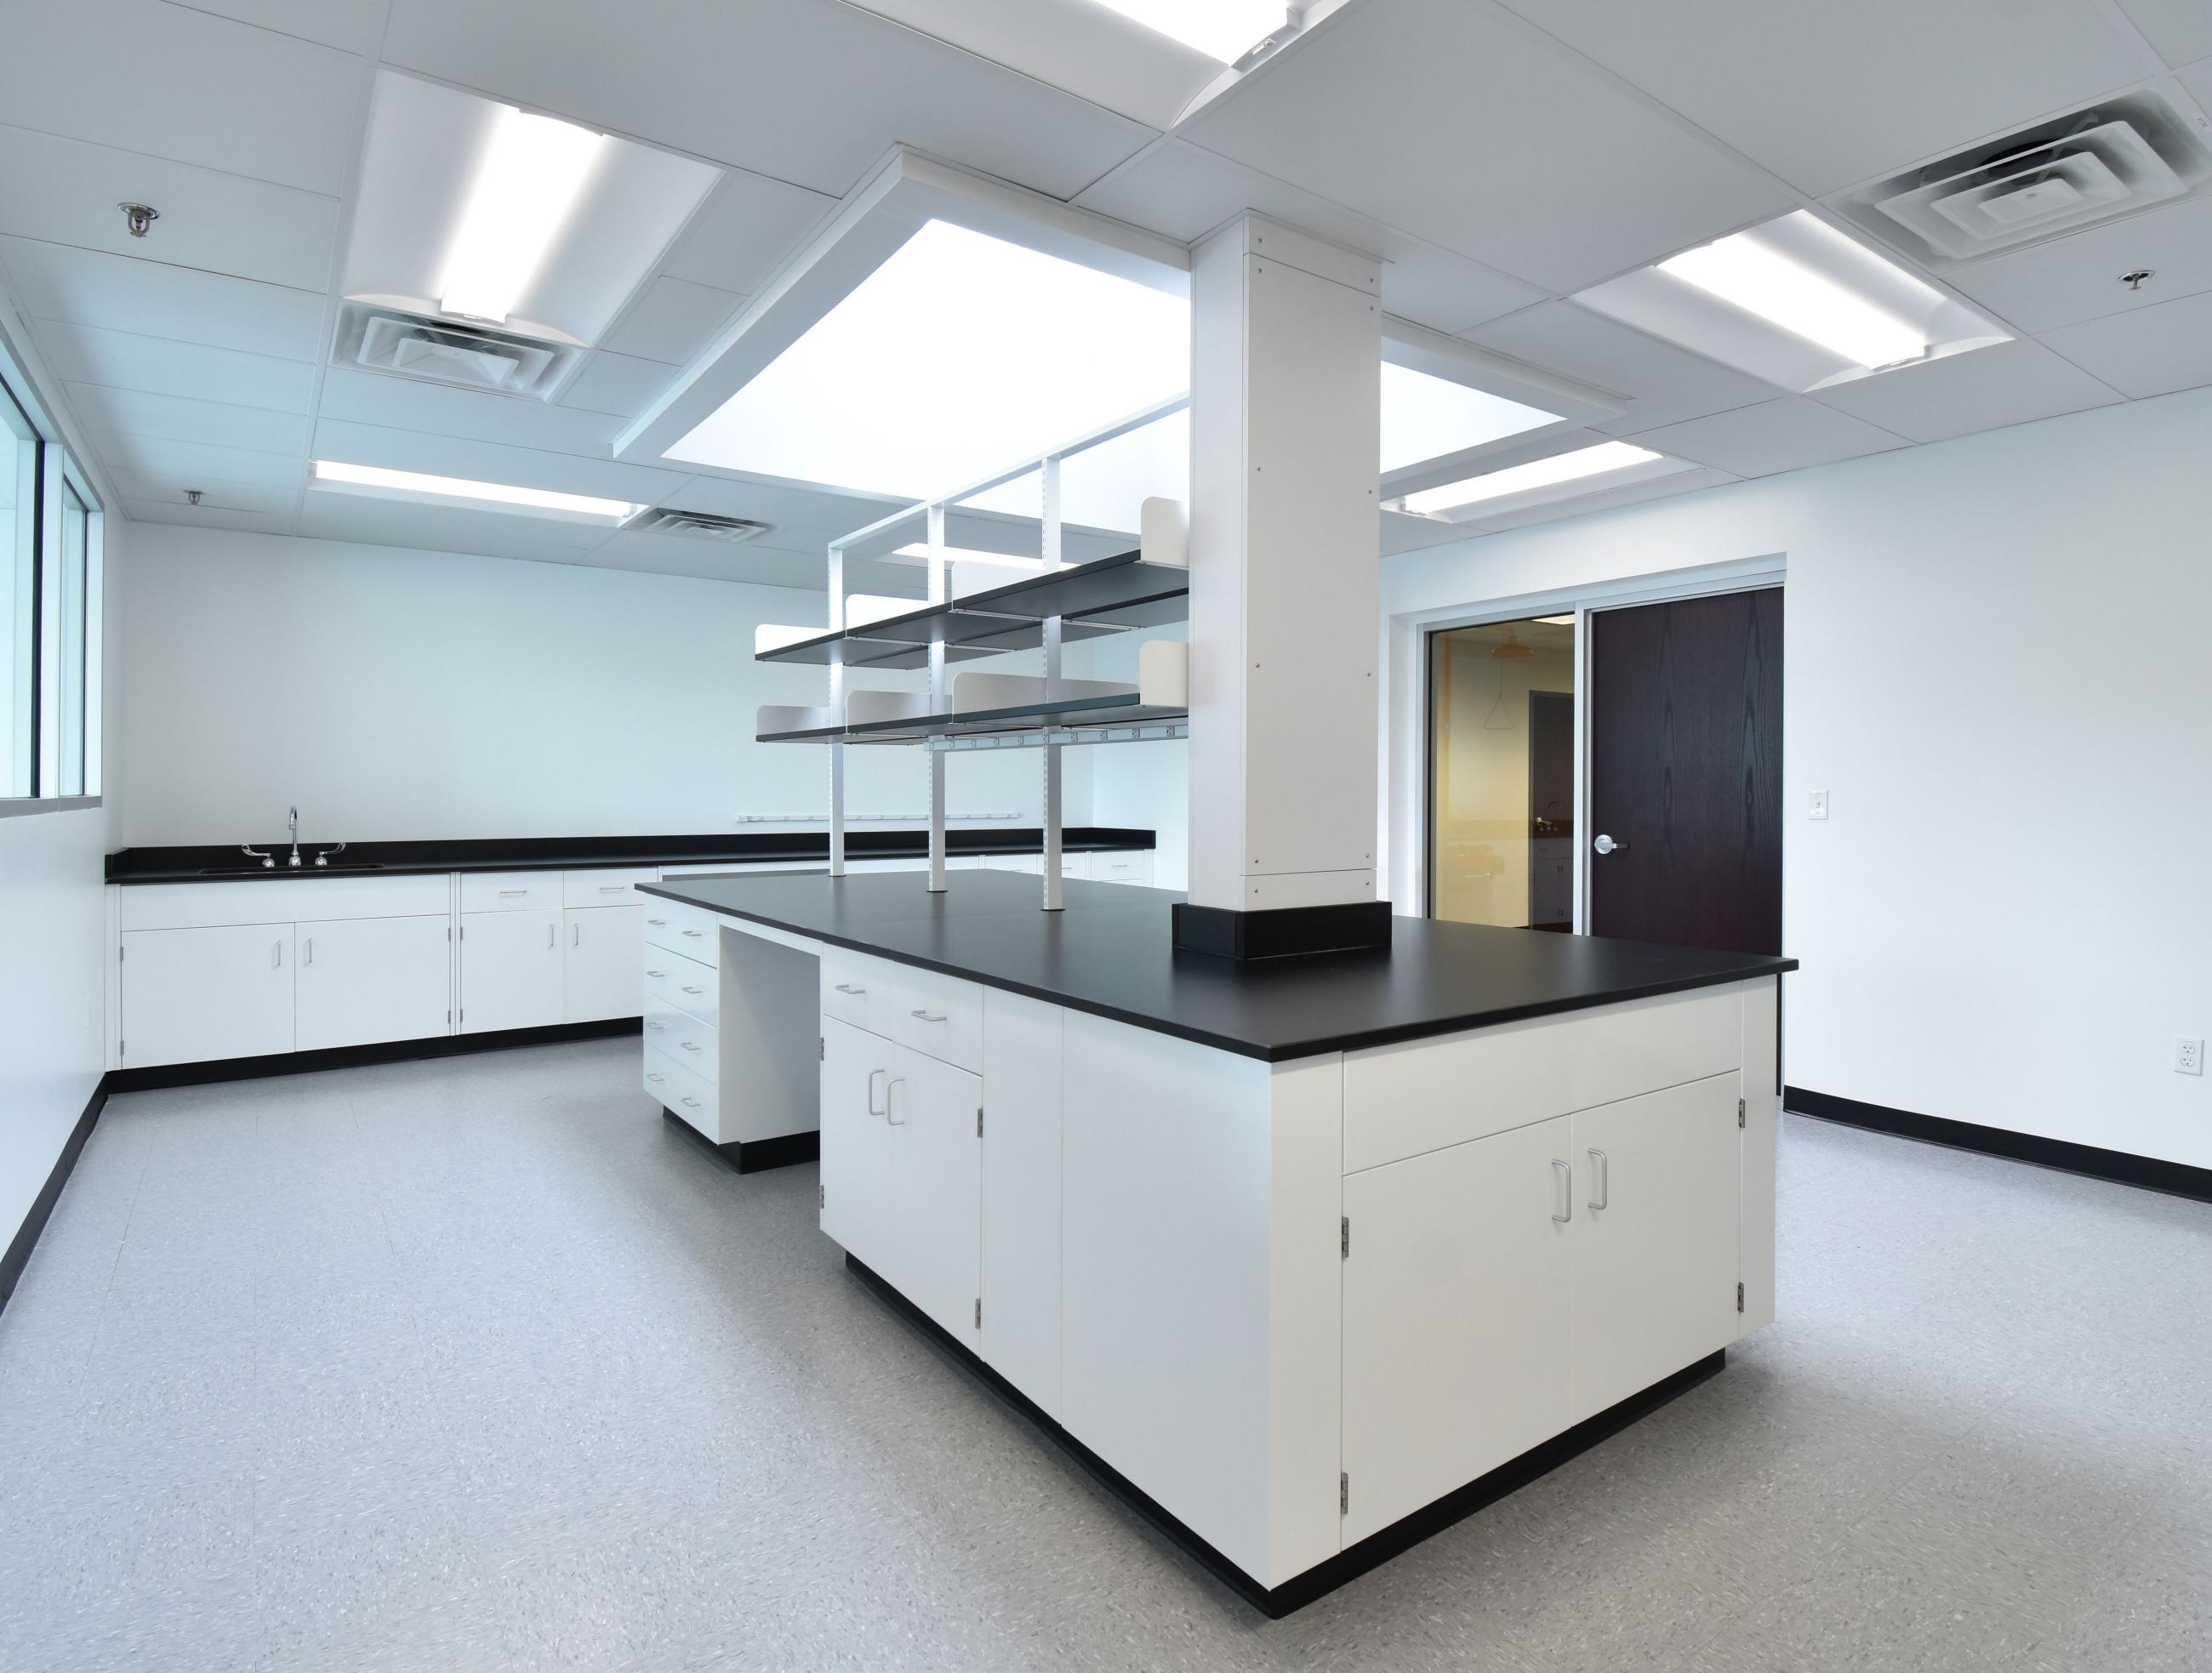

# Emerging TechCenter at 48 Dunham Ridge

#### Incubator lab suites from 1,200 SF to 2,000 SF in Beverly

Suite 5650

Suite 5750

Emerging Tech Center at 48 Dunham Ridge Pedestrain bridge to garage

Suite 5500

Emerging Tech Center at 48 Dunham Ridge

## Emerging Tech Center at 48 Dunham Ridge