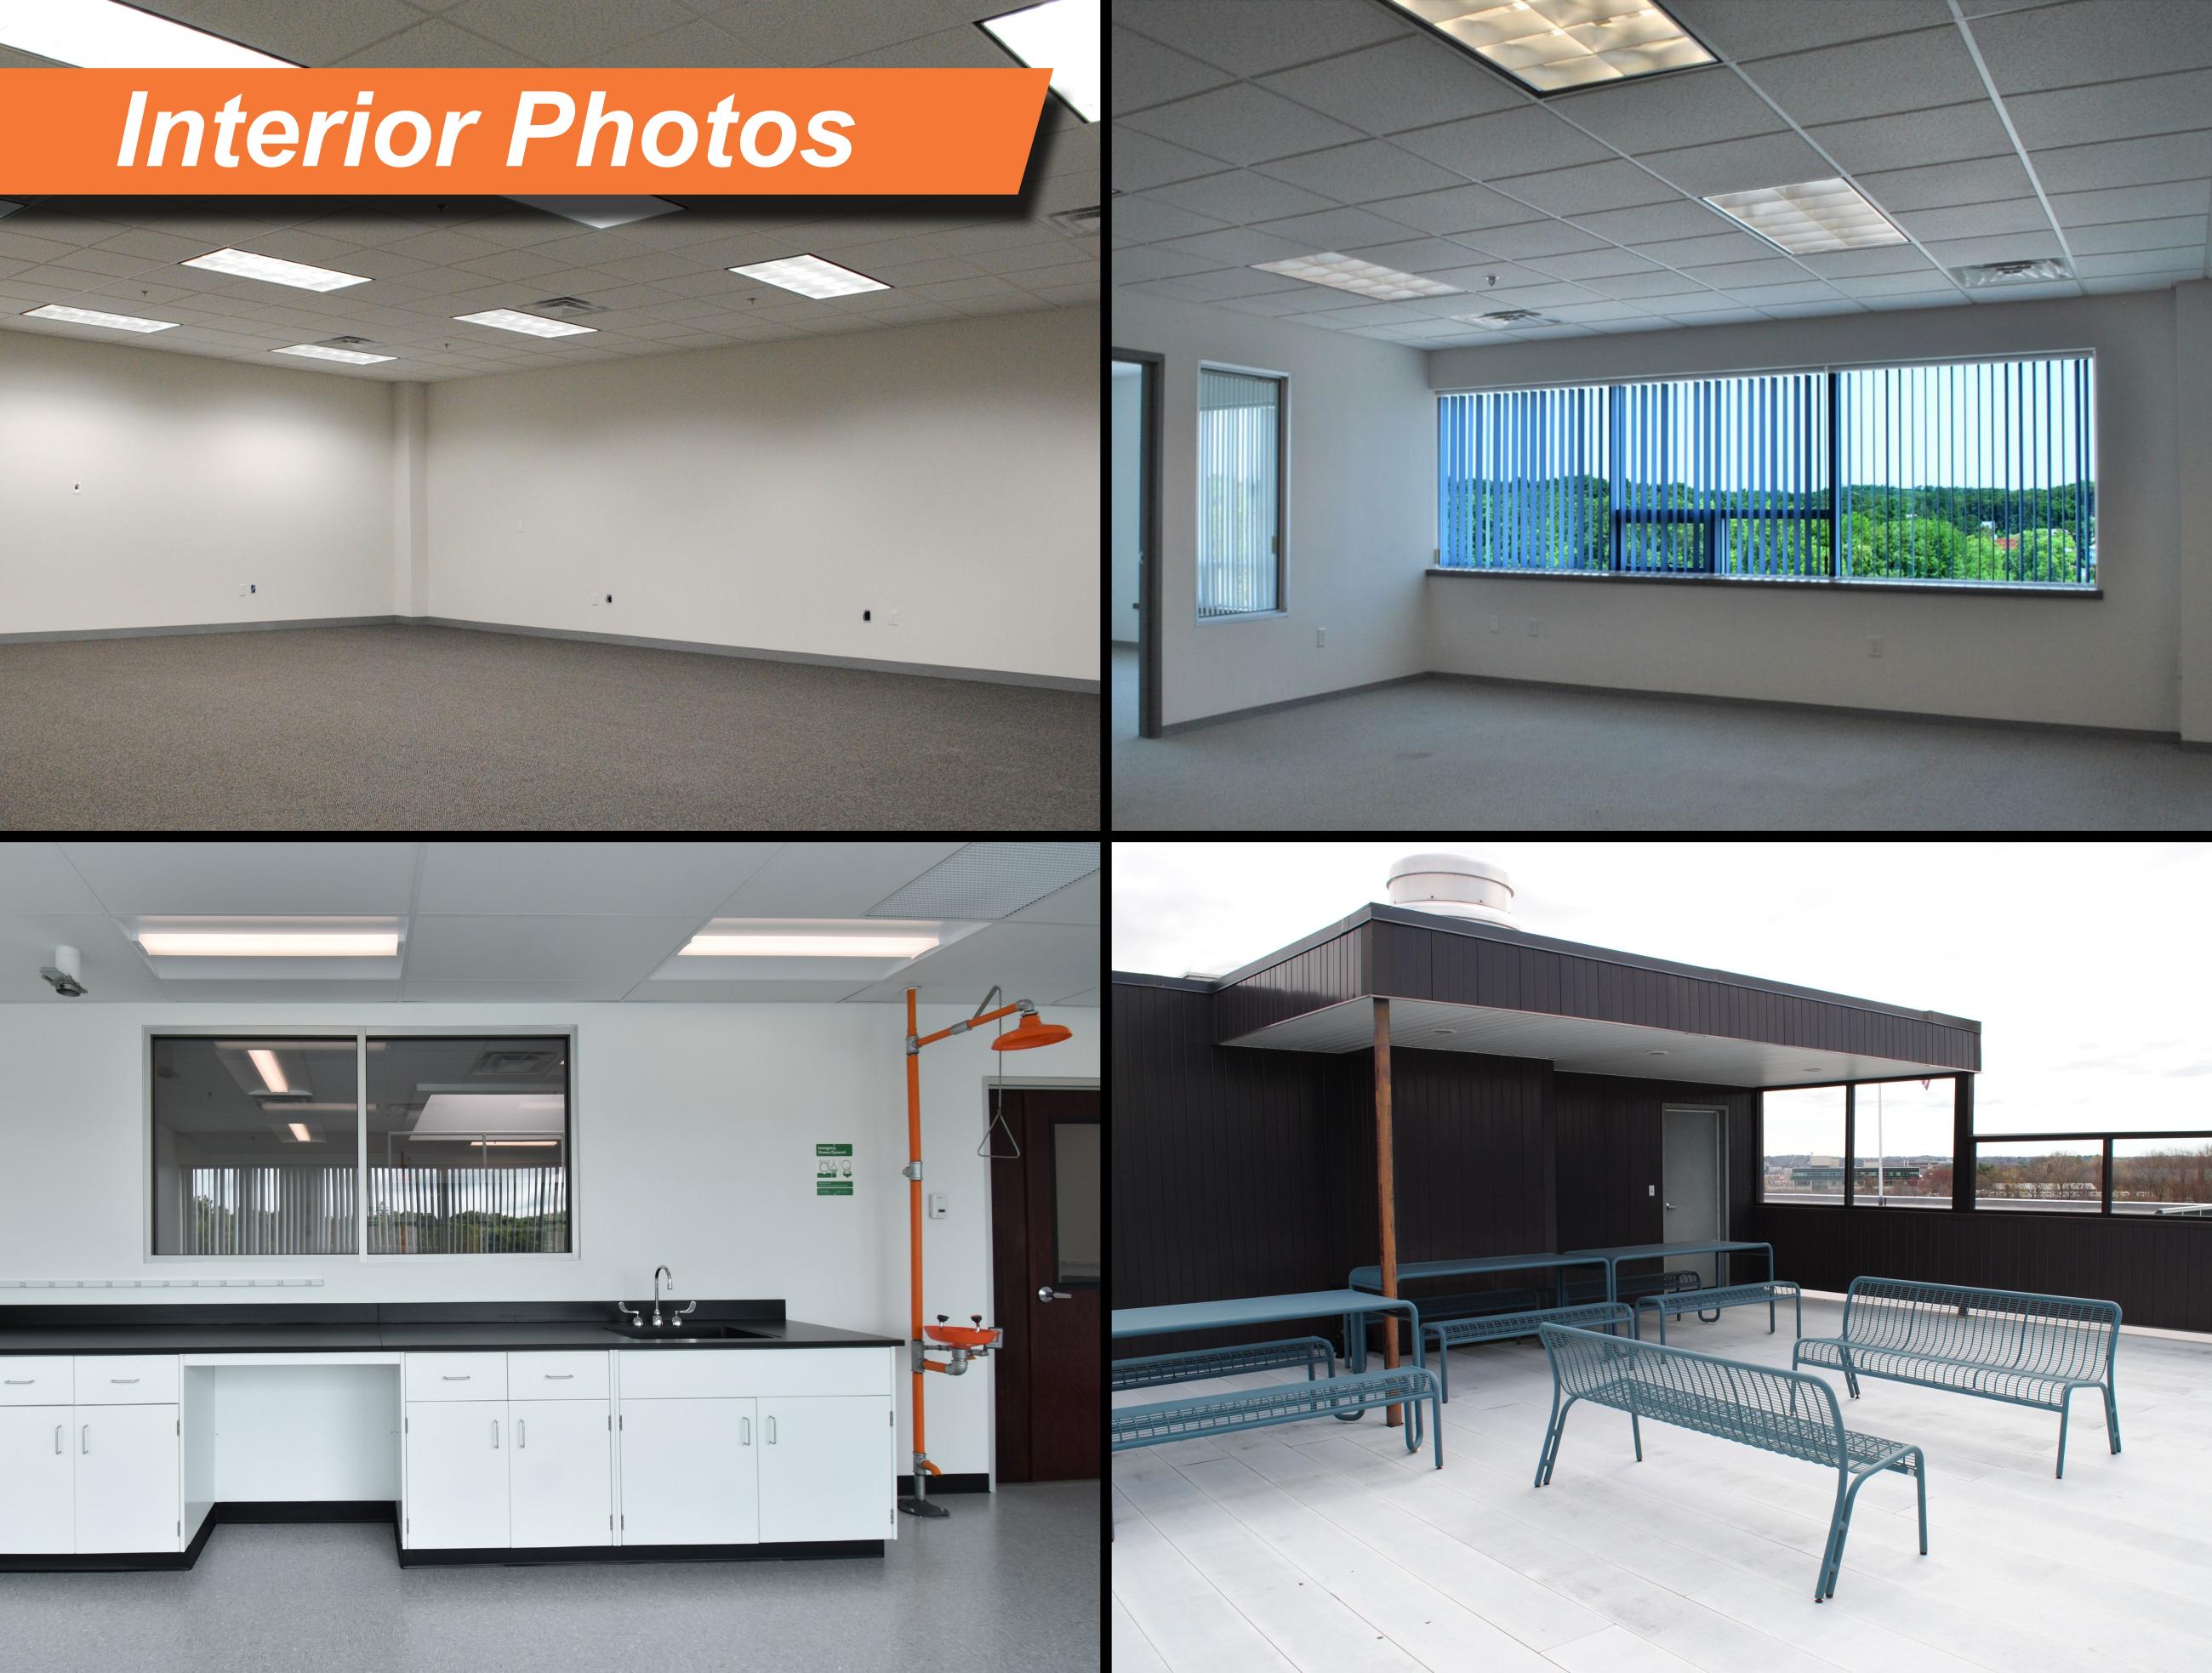

#### Gill Street

A recently upgraded office and R&D park less than a mile from the intersection of I-93 and I-95/Route 128 and minutes from the Anderson Regional Transportation Center (MBTA), Gill Street is a compelling option for employers seeking a central location, high quality, great value, and Cummings Properties' extensive in-house capabilities. The campus offers first-class office building, ample free parking, and numerous amenities within minutes of the building.