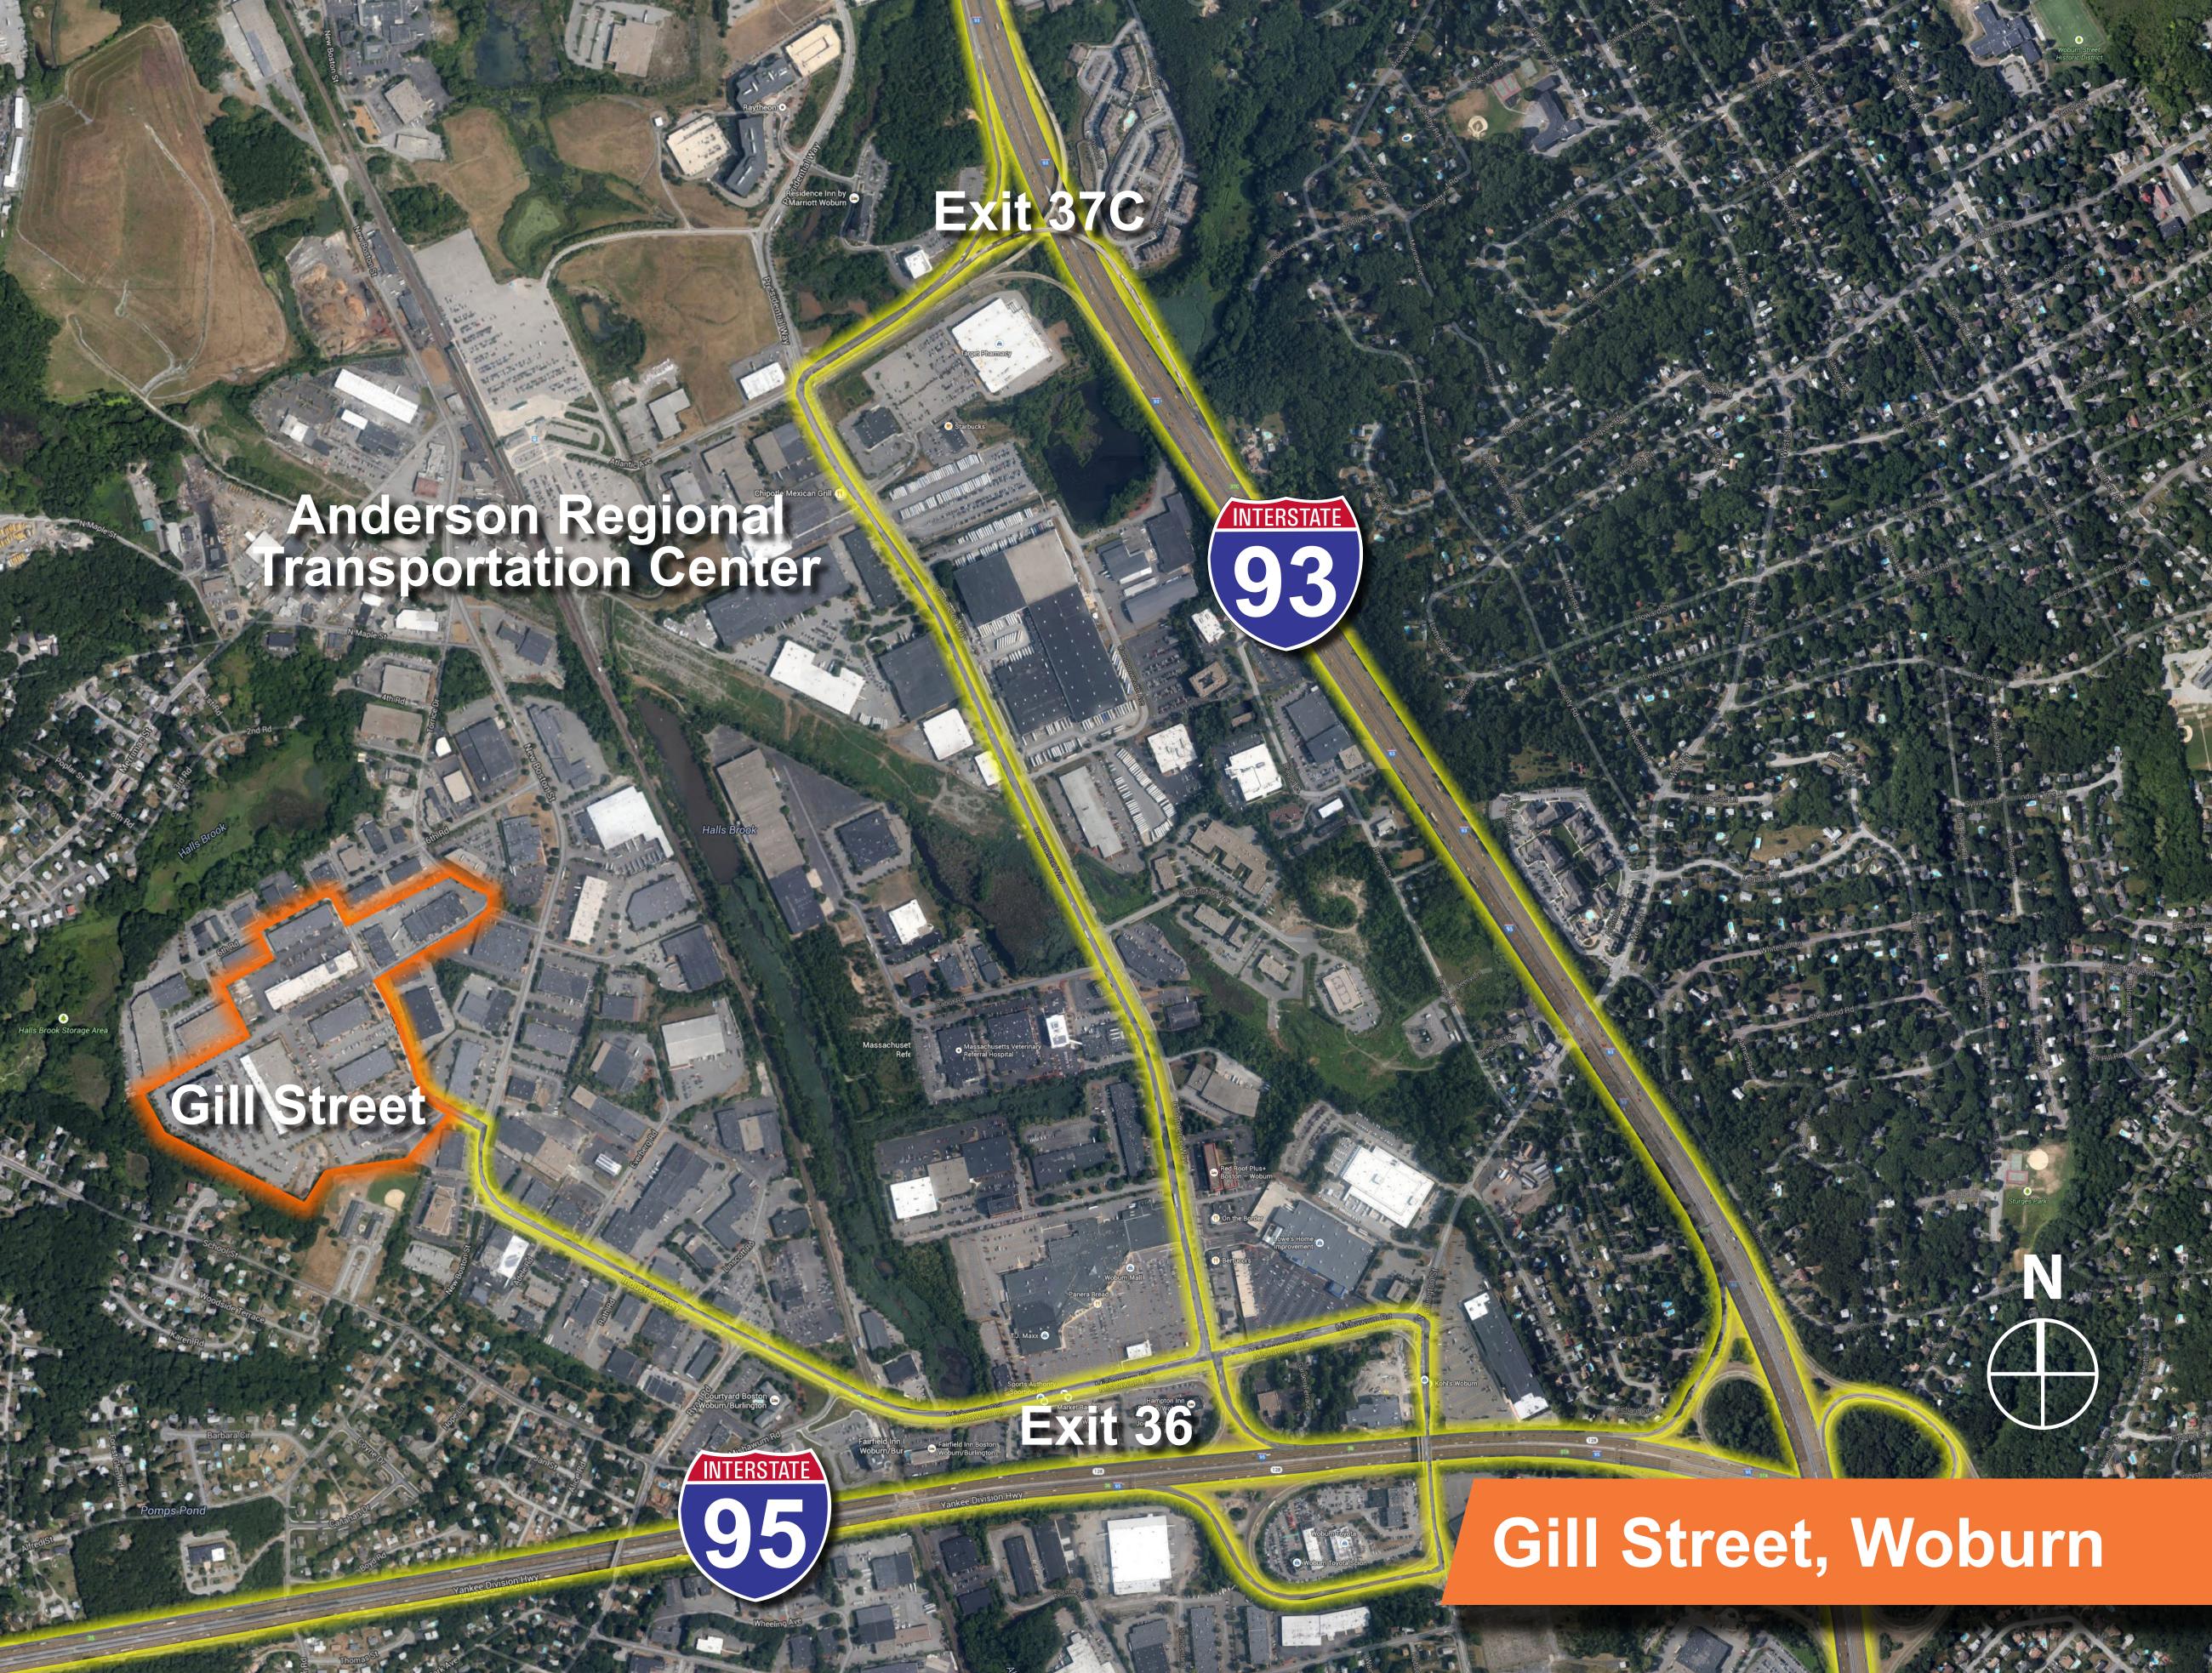

#### Gill Street

A recently upgraded office and R&D park less than a mile from the intersection of I-93 and I-95/Route 128 and minutes from the Anderson Regional Transportation Center (MBTA), Gill Street is a compelling option for employers seeking a central location, high quality, great value, and Cummings Properties' extensive in-house capabilities. The campus offers first-class office building, ample free parking, and numerous amenities within minutes of the building.

- Less than 1 mile from the I-93 and I-95 (Route 128)
- 12 miles to downtown
  Boston and Logan
  International Airport
- Minutes away from the Anderson Regional Transportation Center (MBTA) and Logan Express
- Many nearby amenities including hotels, restaurants, and shopping at Woburn Mall and Commerce Way retail stores