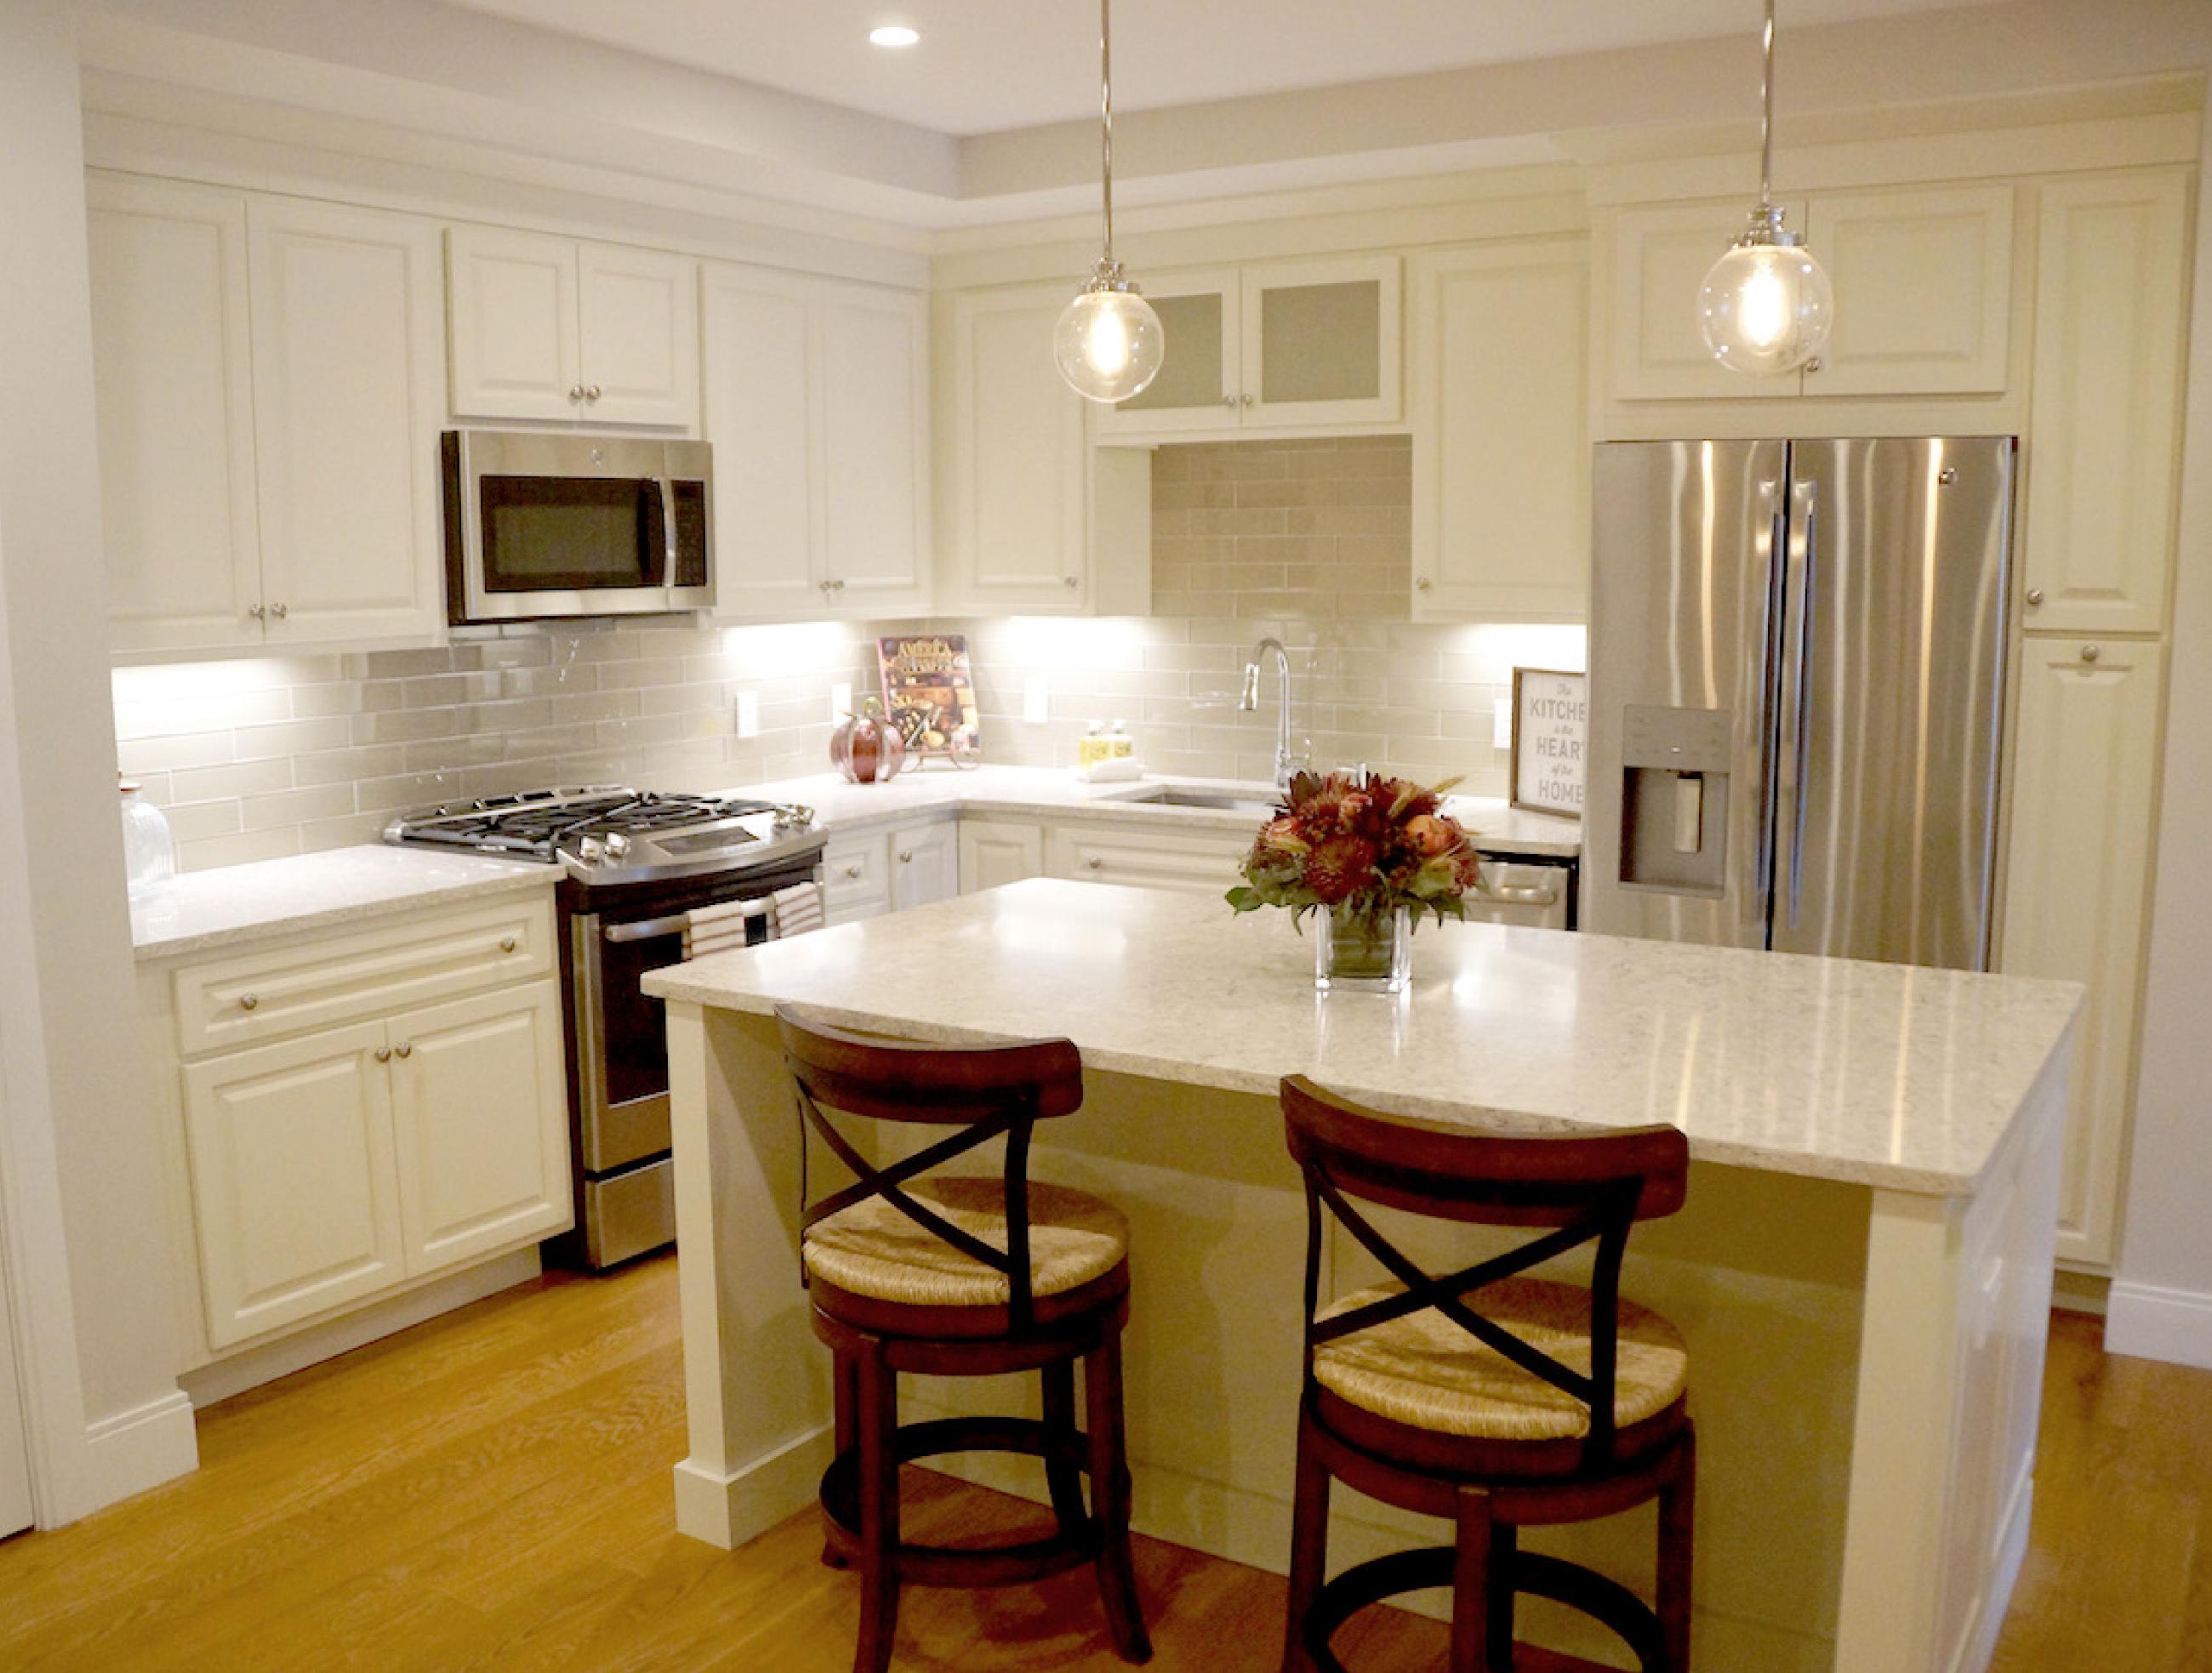

#### ELLIOTT LANDING

Overlooking the Bass River and adjacent to Cummings Center,
Elliott Landing offers the finest in condominium living. These
elegant homes feature open floor plans, chef's kitchens,
contemporary and classic finishes, and quality, energy-saving
construction, all within minutes of the best dining, shopping,
and recreation that the North Shore has to offer.

Experience Elliott Landing, Beverly's premiere luxury condominium homes. Select from classic or contemporary finishes and indulge yourself in the comfortable, tiled master baths and chef's kitchens with quartz countertops.