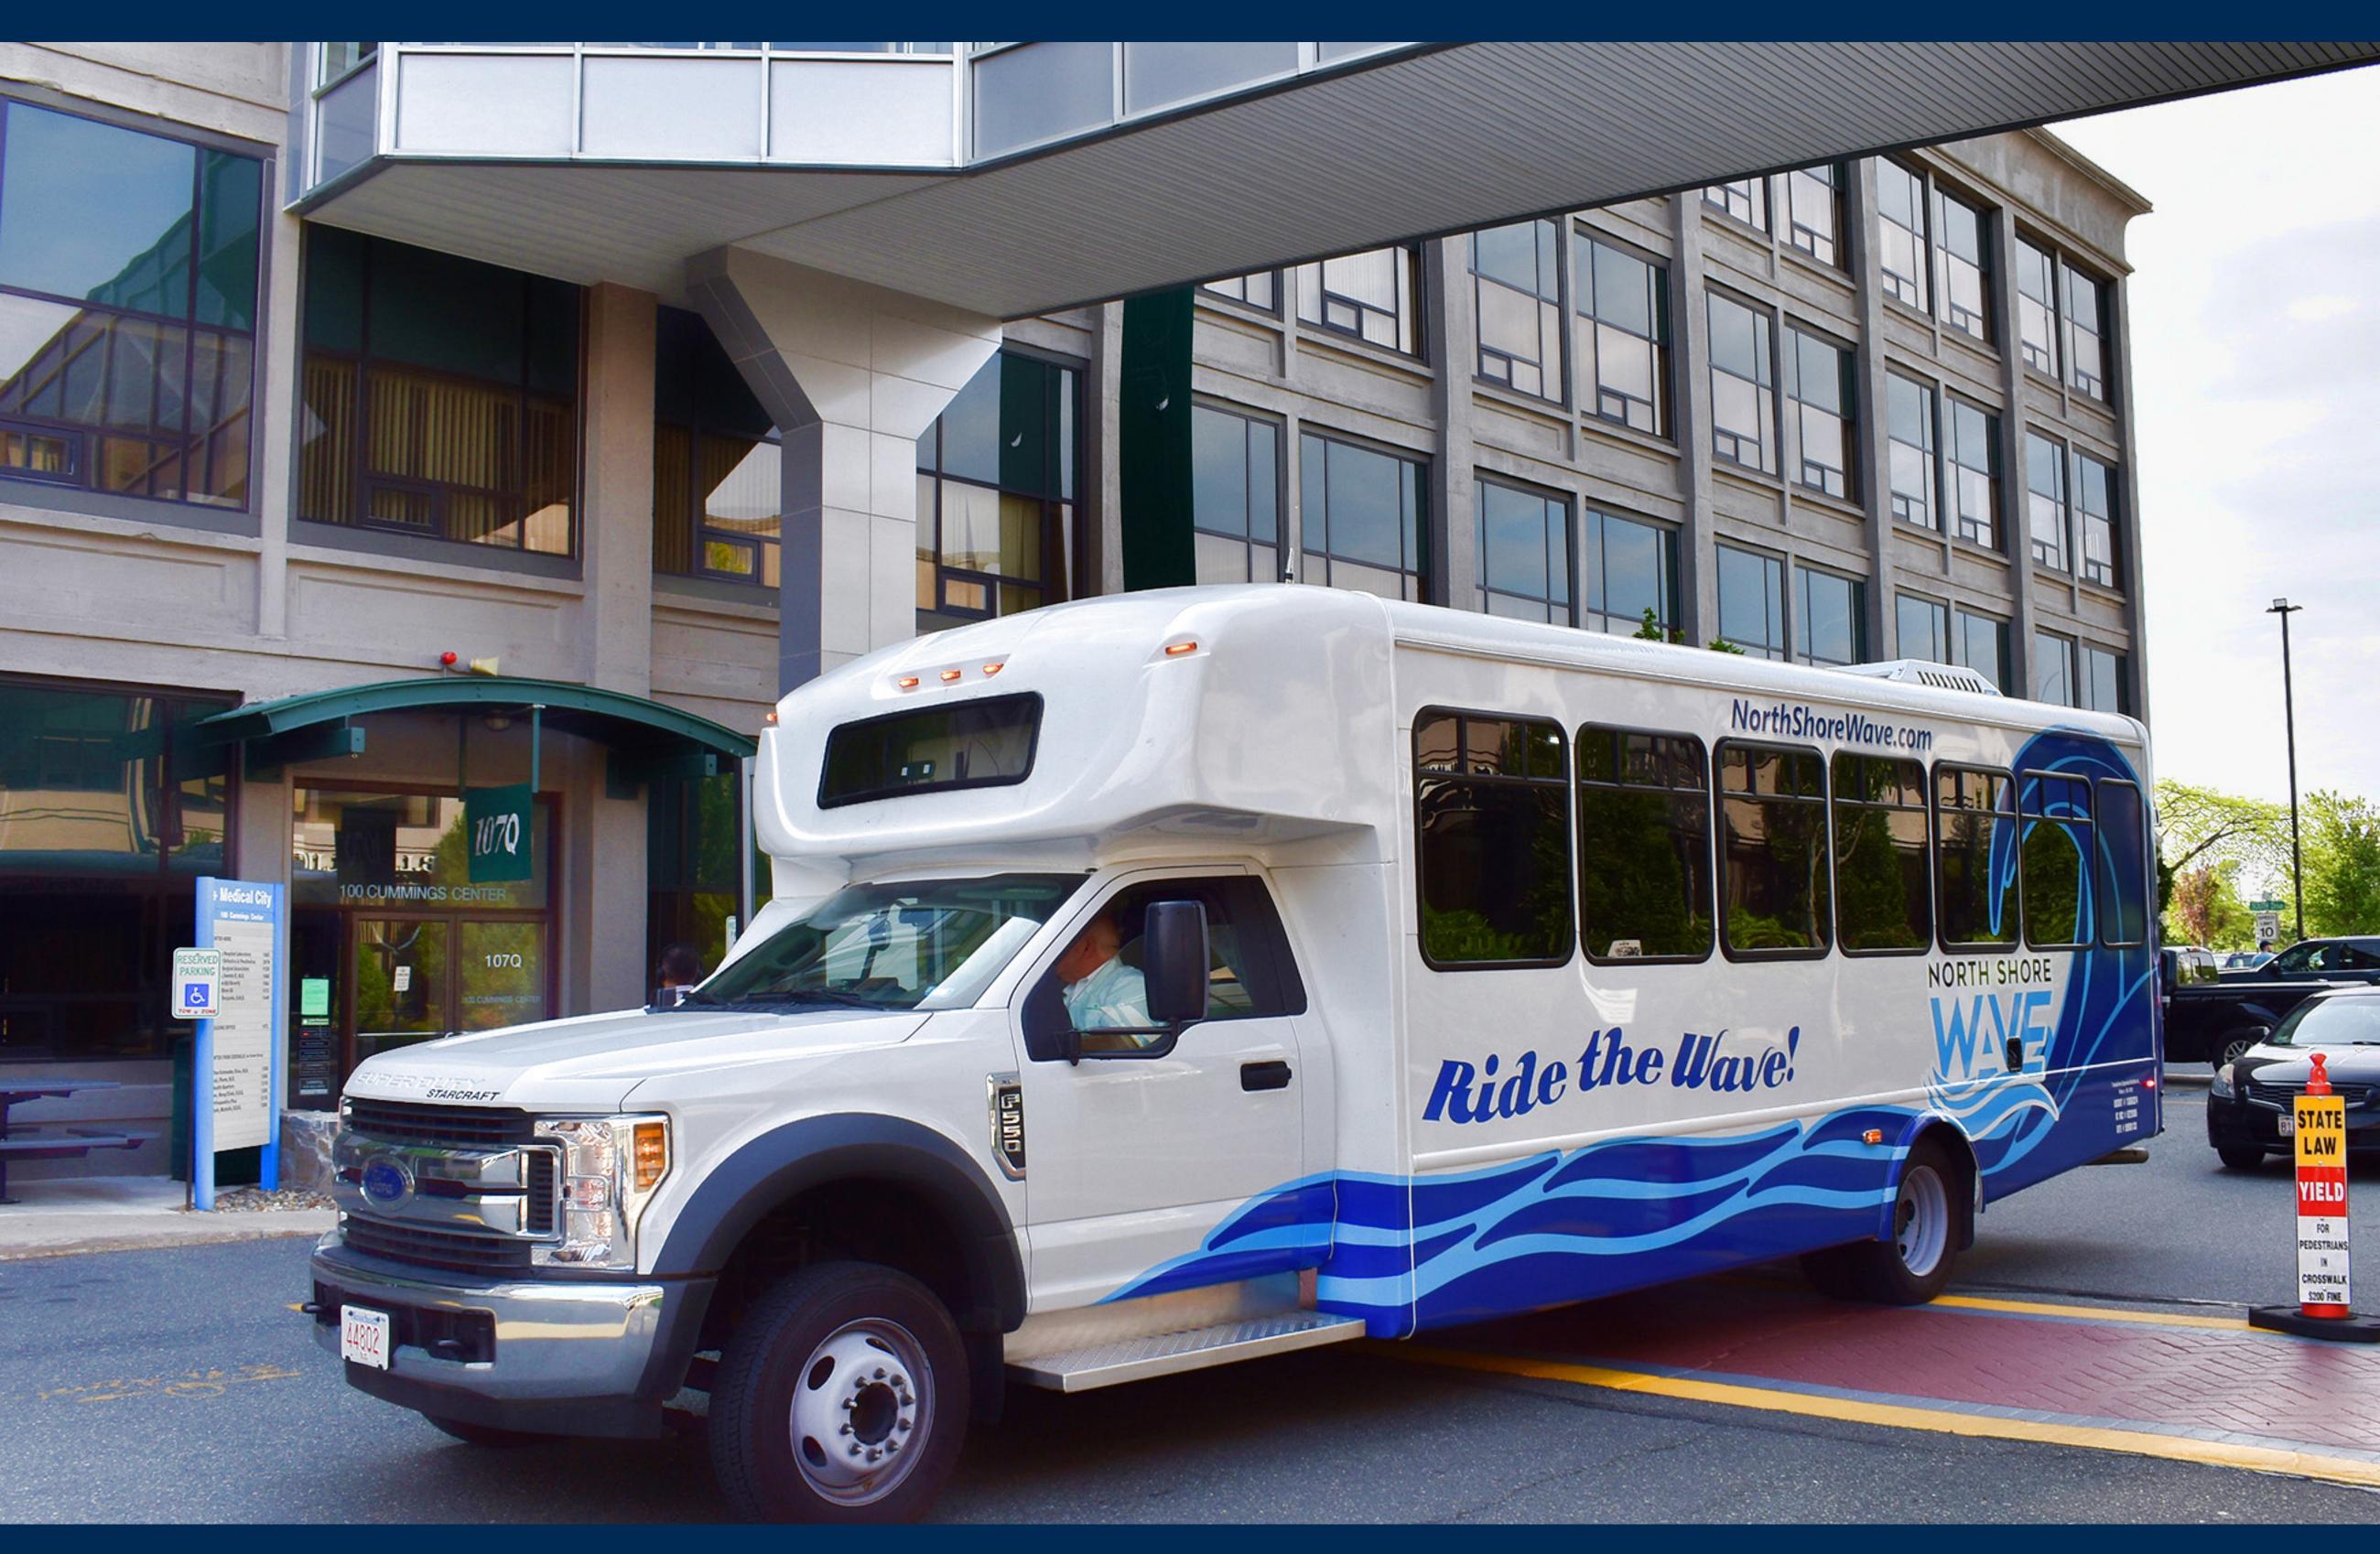

#### ON-SITE AMENITIES

Ride the Wave - Free Shuttle Between Beverly Depot MBTA & Cummings Center