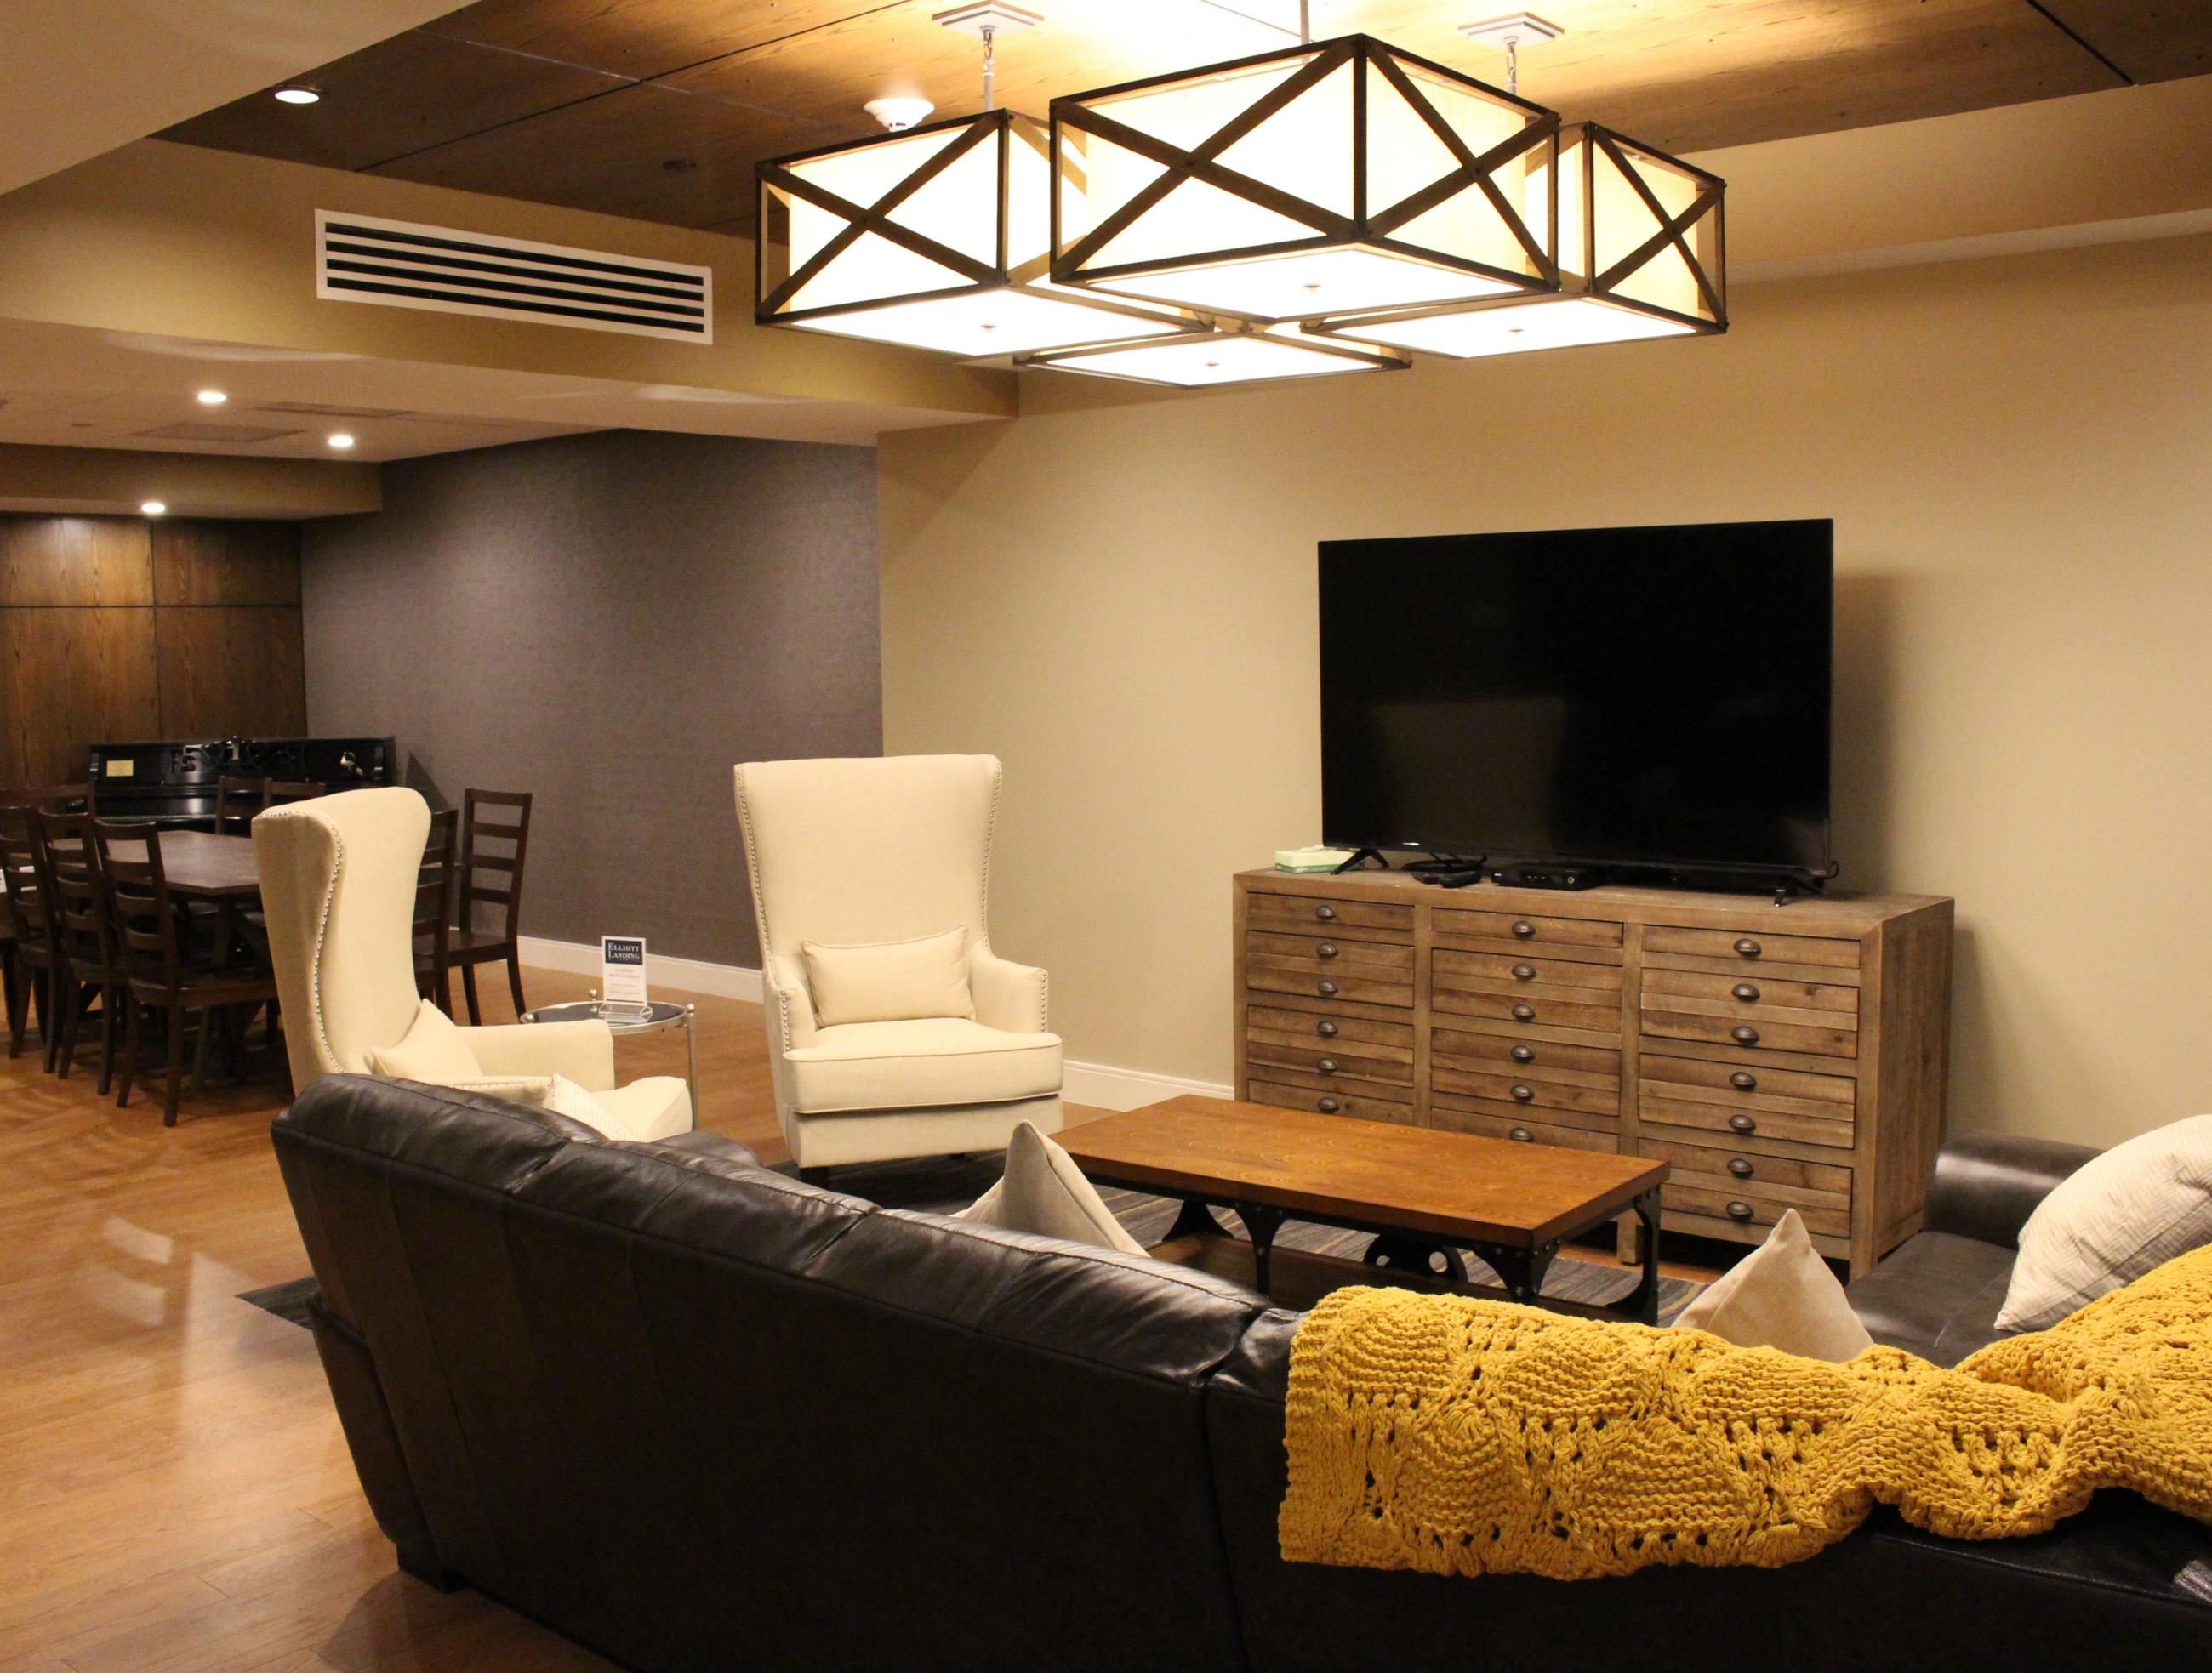

## Ellott Landing

BY · CUMMINGS



Euxury Condominium Homes
ALONG THE BASS RIVER IN BEVERLY

#### ELLIOTT LANDING

Overlooking the Bass River and adjacent to Cummings Center,
Elliott Landing offers the finest in condominium living. These
elegant homes feature open floor plans, chef's kitchens,
contemporary and classic finishes, and quality, energy-saving
construction, all within minutes of the best dining, shopping,
and recreation that the North Shore has to offer.











Experience Elliott Landing, Beverly's premiere luxury condominium homes. Select from classic or contemporary finishes and indulge yourself in the comfortable, tiled master baths and chef's kitchens with quartz countertops.



ELLIOTT LANDING
BYCUMMINGS



























# COMMON AREAS







#### NEIGHBORING AMENITIES



CABOT STREET

BEVERLY AIRPORT



RICE BEACH

Lynch Park

#### ON-SITE AMENITIES



Numerous Medical Providers

SEVEN EATERIES



MBTA AND CATA BUS SERVICE

FITNESS FACILITIES

#### ON-SITE AMENITIES



Ride the Wave - Free Shuttle Between Beverly Depot MBTA & Cummings Center

### DINING & ENTERTAINMENT



AMERICAN BARREL HOUSE

CABOT CINEMA



NORTHSHORE MUSIC THEATER

ATOMIC CAFE



Experience care-free outdoor living as an Elliott Landing homeowner.





Elliott Landing Video Premiere LANDING BYCUMMINGS

CLICK TO LEARN MORE ABOUT ELLIOTT LANDING.