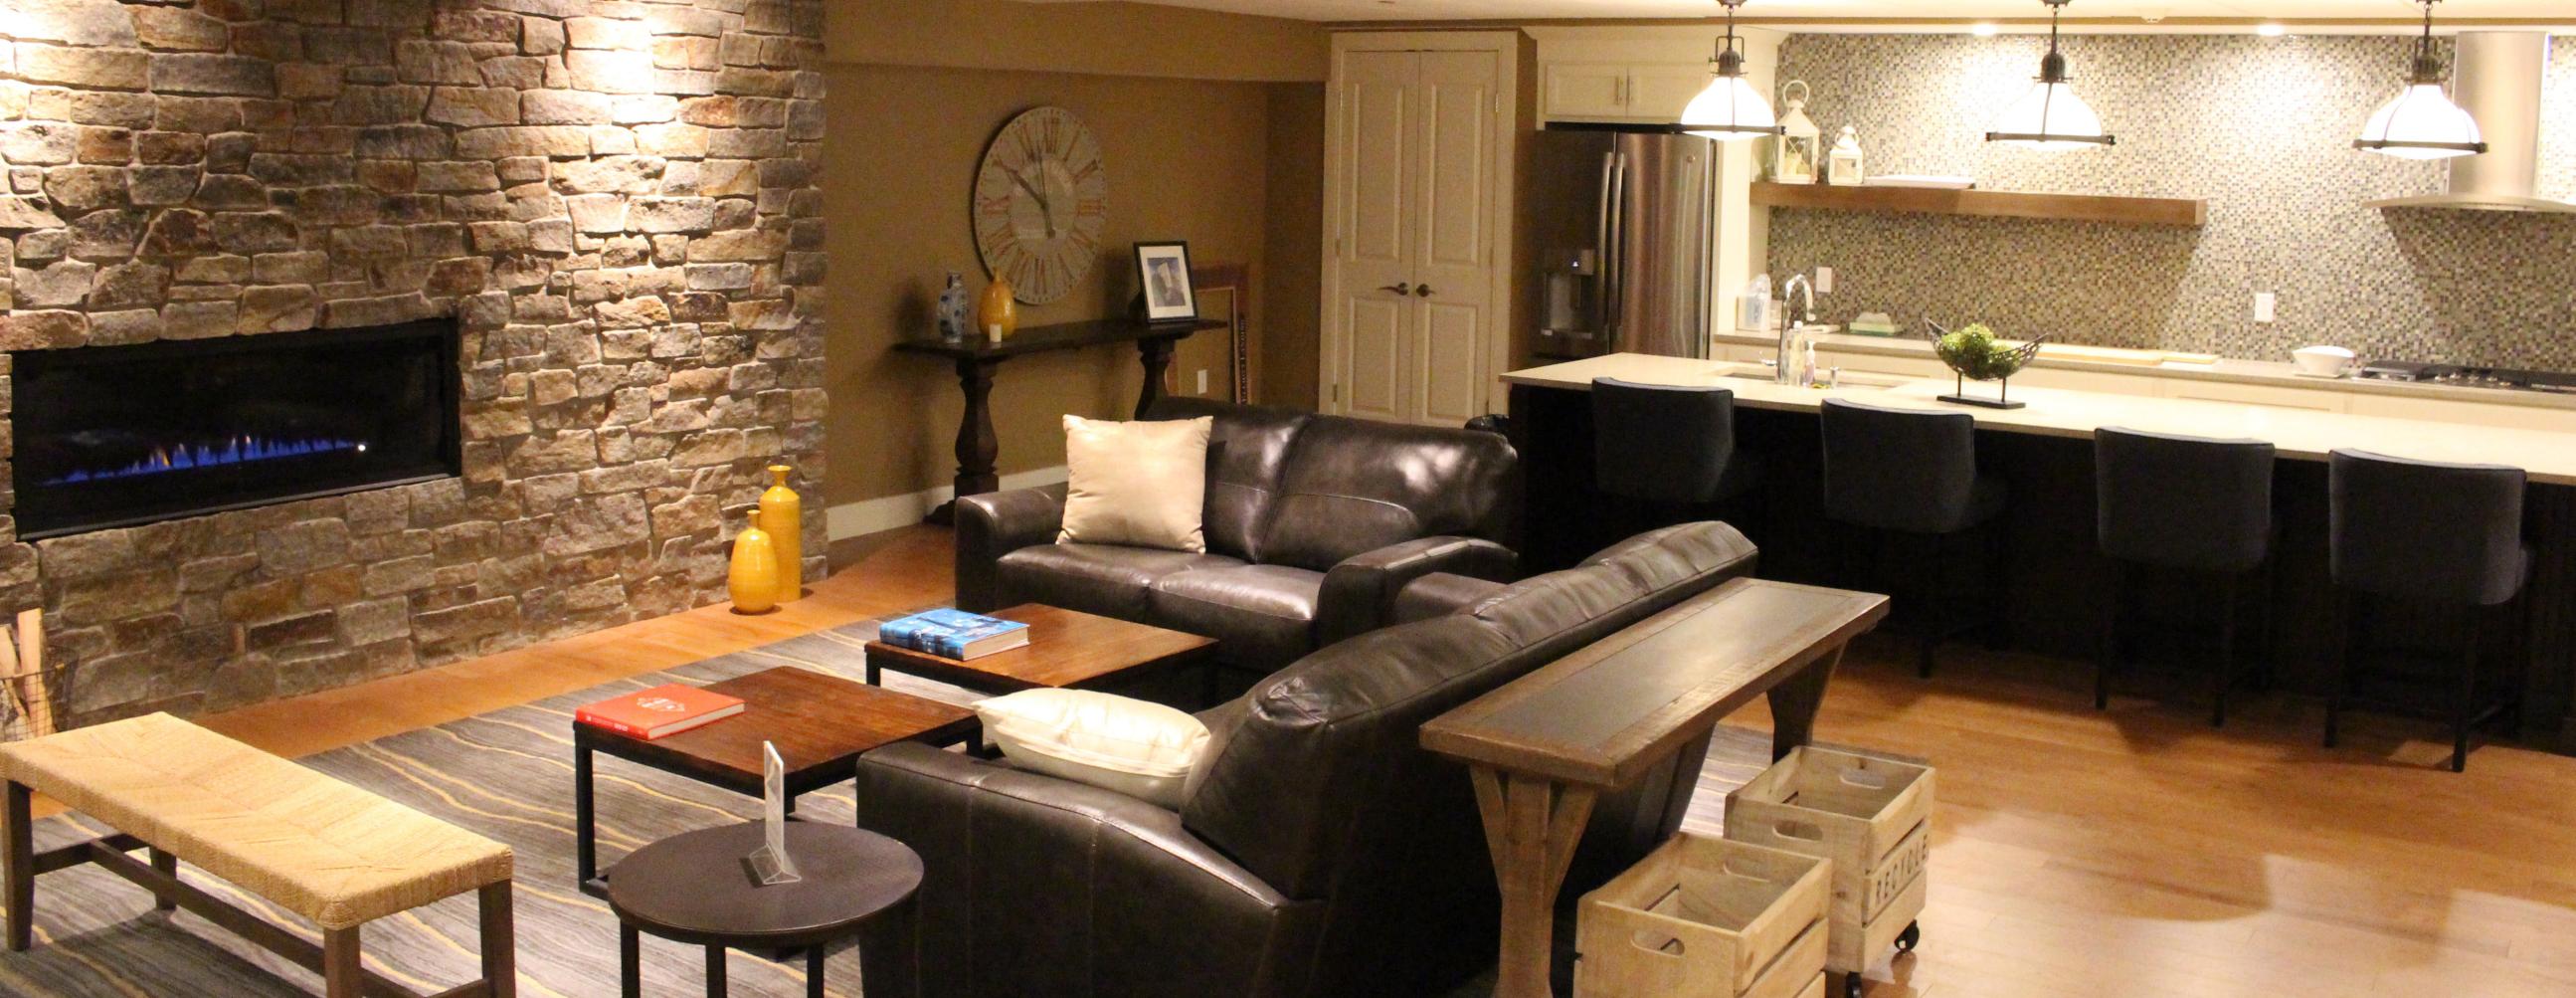

## Ellott Landing

BY · CUMMINGS



Euxury Condominium Homes
ALONG THE BASS RIVER IN BEVERLY

#### ELLIOTT LANDING

Overlooking the Bass River and adjacent to Cummings Center,
Elliott Landing offers the finest in condominium living. These
elegant homes feature open floor plans, chef's kitchens,
contemporary and classic finishes, and quality, energy-saving
construction, all within minutes of the best dining, shopping,
and recreation that the North Shore has to offer.











Experience Elliott Landing, Beverly's premiere luxury condominium homes. Select from classic or contemporary finishes and indulge yourself in the comfortable, tiled master baths and chef's kitchens with quartz countertops.



ELLIOTT LANDING
BYCUMMINGS



























# COMMON AREAS







#### NEIGHBORING AMENITIES



CABOT STREET

BEVERLY AIRPORT



RICE BEACH

Lynch Park

#### ON-SITE AMENITIES



Numerous Medical Providers

SEVEN EATERIES



MBTA AND CATA BUS SERVICE

FITNESS FACILITIES

#### ON-SITE AMENITIES



Ride the Wave - Free Shuttle Between Beverly Depot MBTA & Cummings Center

### DINING & ENTERTAINMENT



AMERICAN BARREL HOUSE

CABOT CINEMA



NORTHSHORE MUSIC THEATER

ATOMIC CAFE



Experience care-free outdoor living as an Elliott Landing homeowner.





Elliott Landing Video Premiere LANDING BYCUMMINGS

CLICK TO LEARN MORE ABOUT ELLIOTT LANDING.