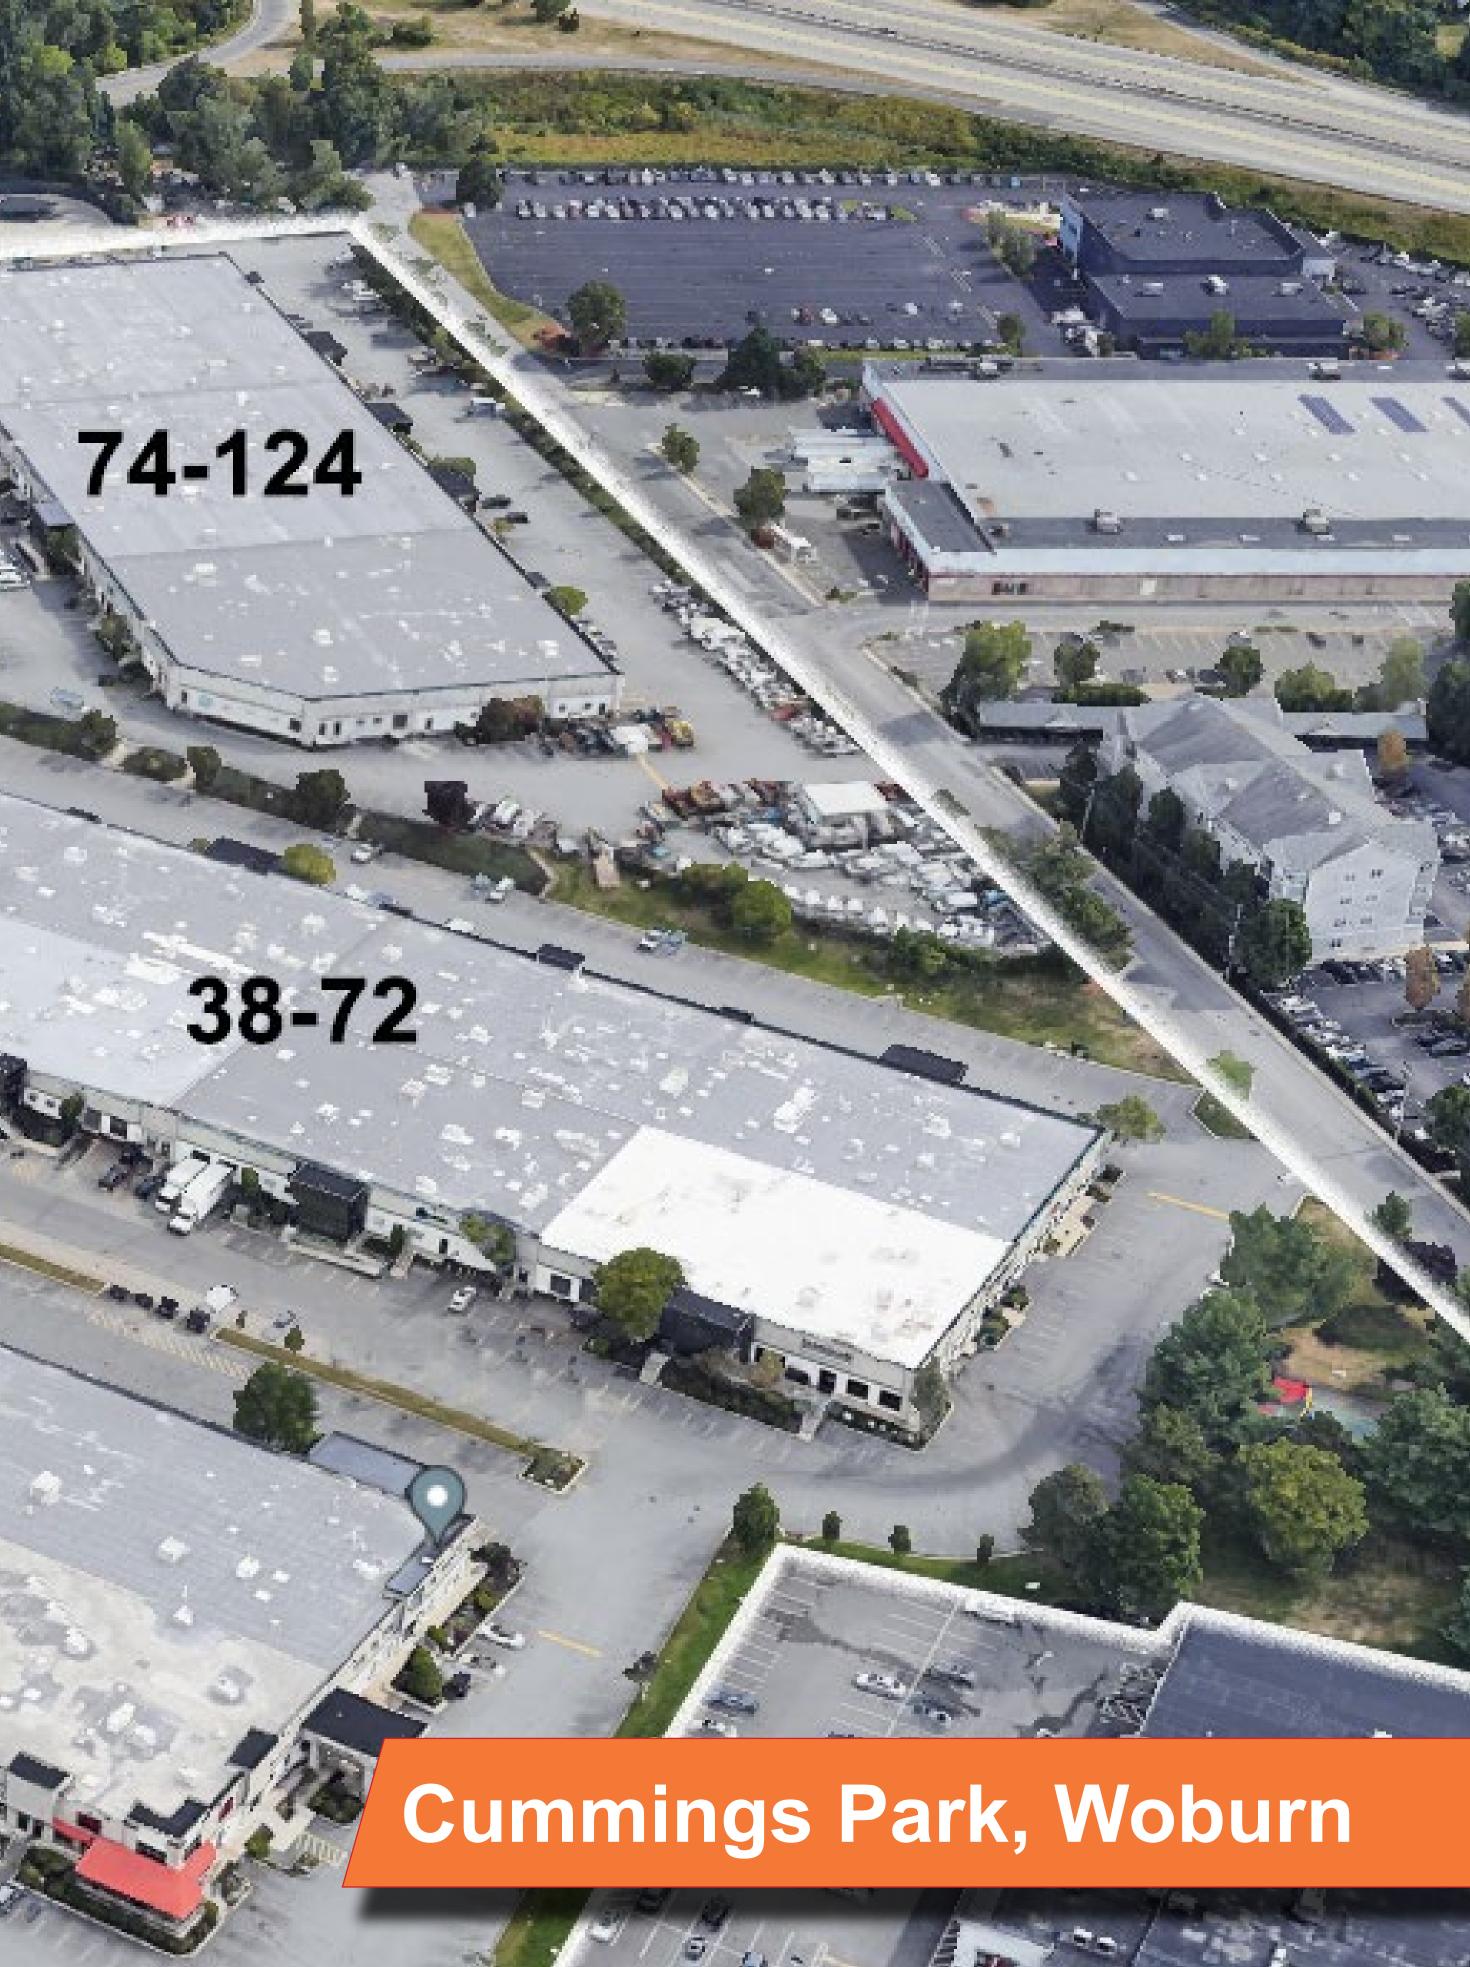

# Ideally located at the junction of I-95 and I-93





## **Cummings Park**

At the intersection of I-93 and I-95 (Route 128) in Woburn, Cummings Park offers the ideal location for business success. Easy access, high visibility, adjacent public transportation, and competitive rates make this one of the most desirable business addresses north of Boston. In addition, convenient on-site amenities – such as a dry cleaner, daycare, convenience store, banking and dozens of physicians' offices – help simplify the workday routine.

# Cummings Properties





# 2-36















## Click the button below to view a 360° virtual tour of a featured space at Cummings Park.









## **360°** RTUAL TOUR

real.tood.tast 10-9000





Modify To Suit















# Available now or build-to-suit





# Join these and other tech/science firms at Cummings Properties:









# ADEPTRIX Se minovia



























































-

100



# Nearby Amenities















# BankofAmerica













STAURANI



# **Stations Bank®**









# Tower Office Park, Woburn









# 

If time is essential, call the development company with the resources to get most any business up and running fast. Cummings Properties' in-house leasing, design, construction, and property management services and permitting expertise eliminate delays i