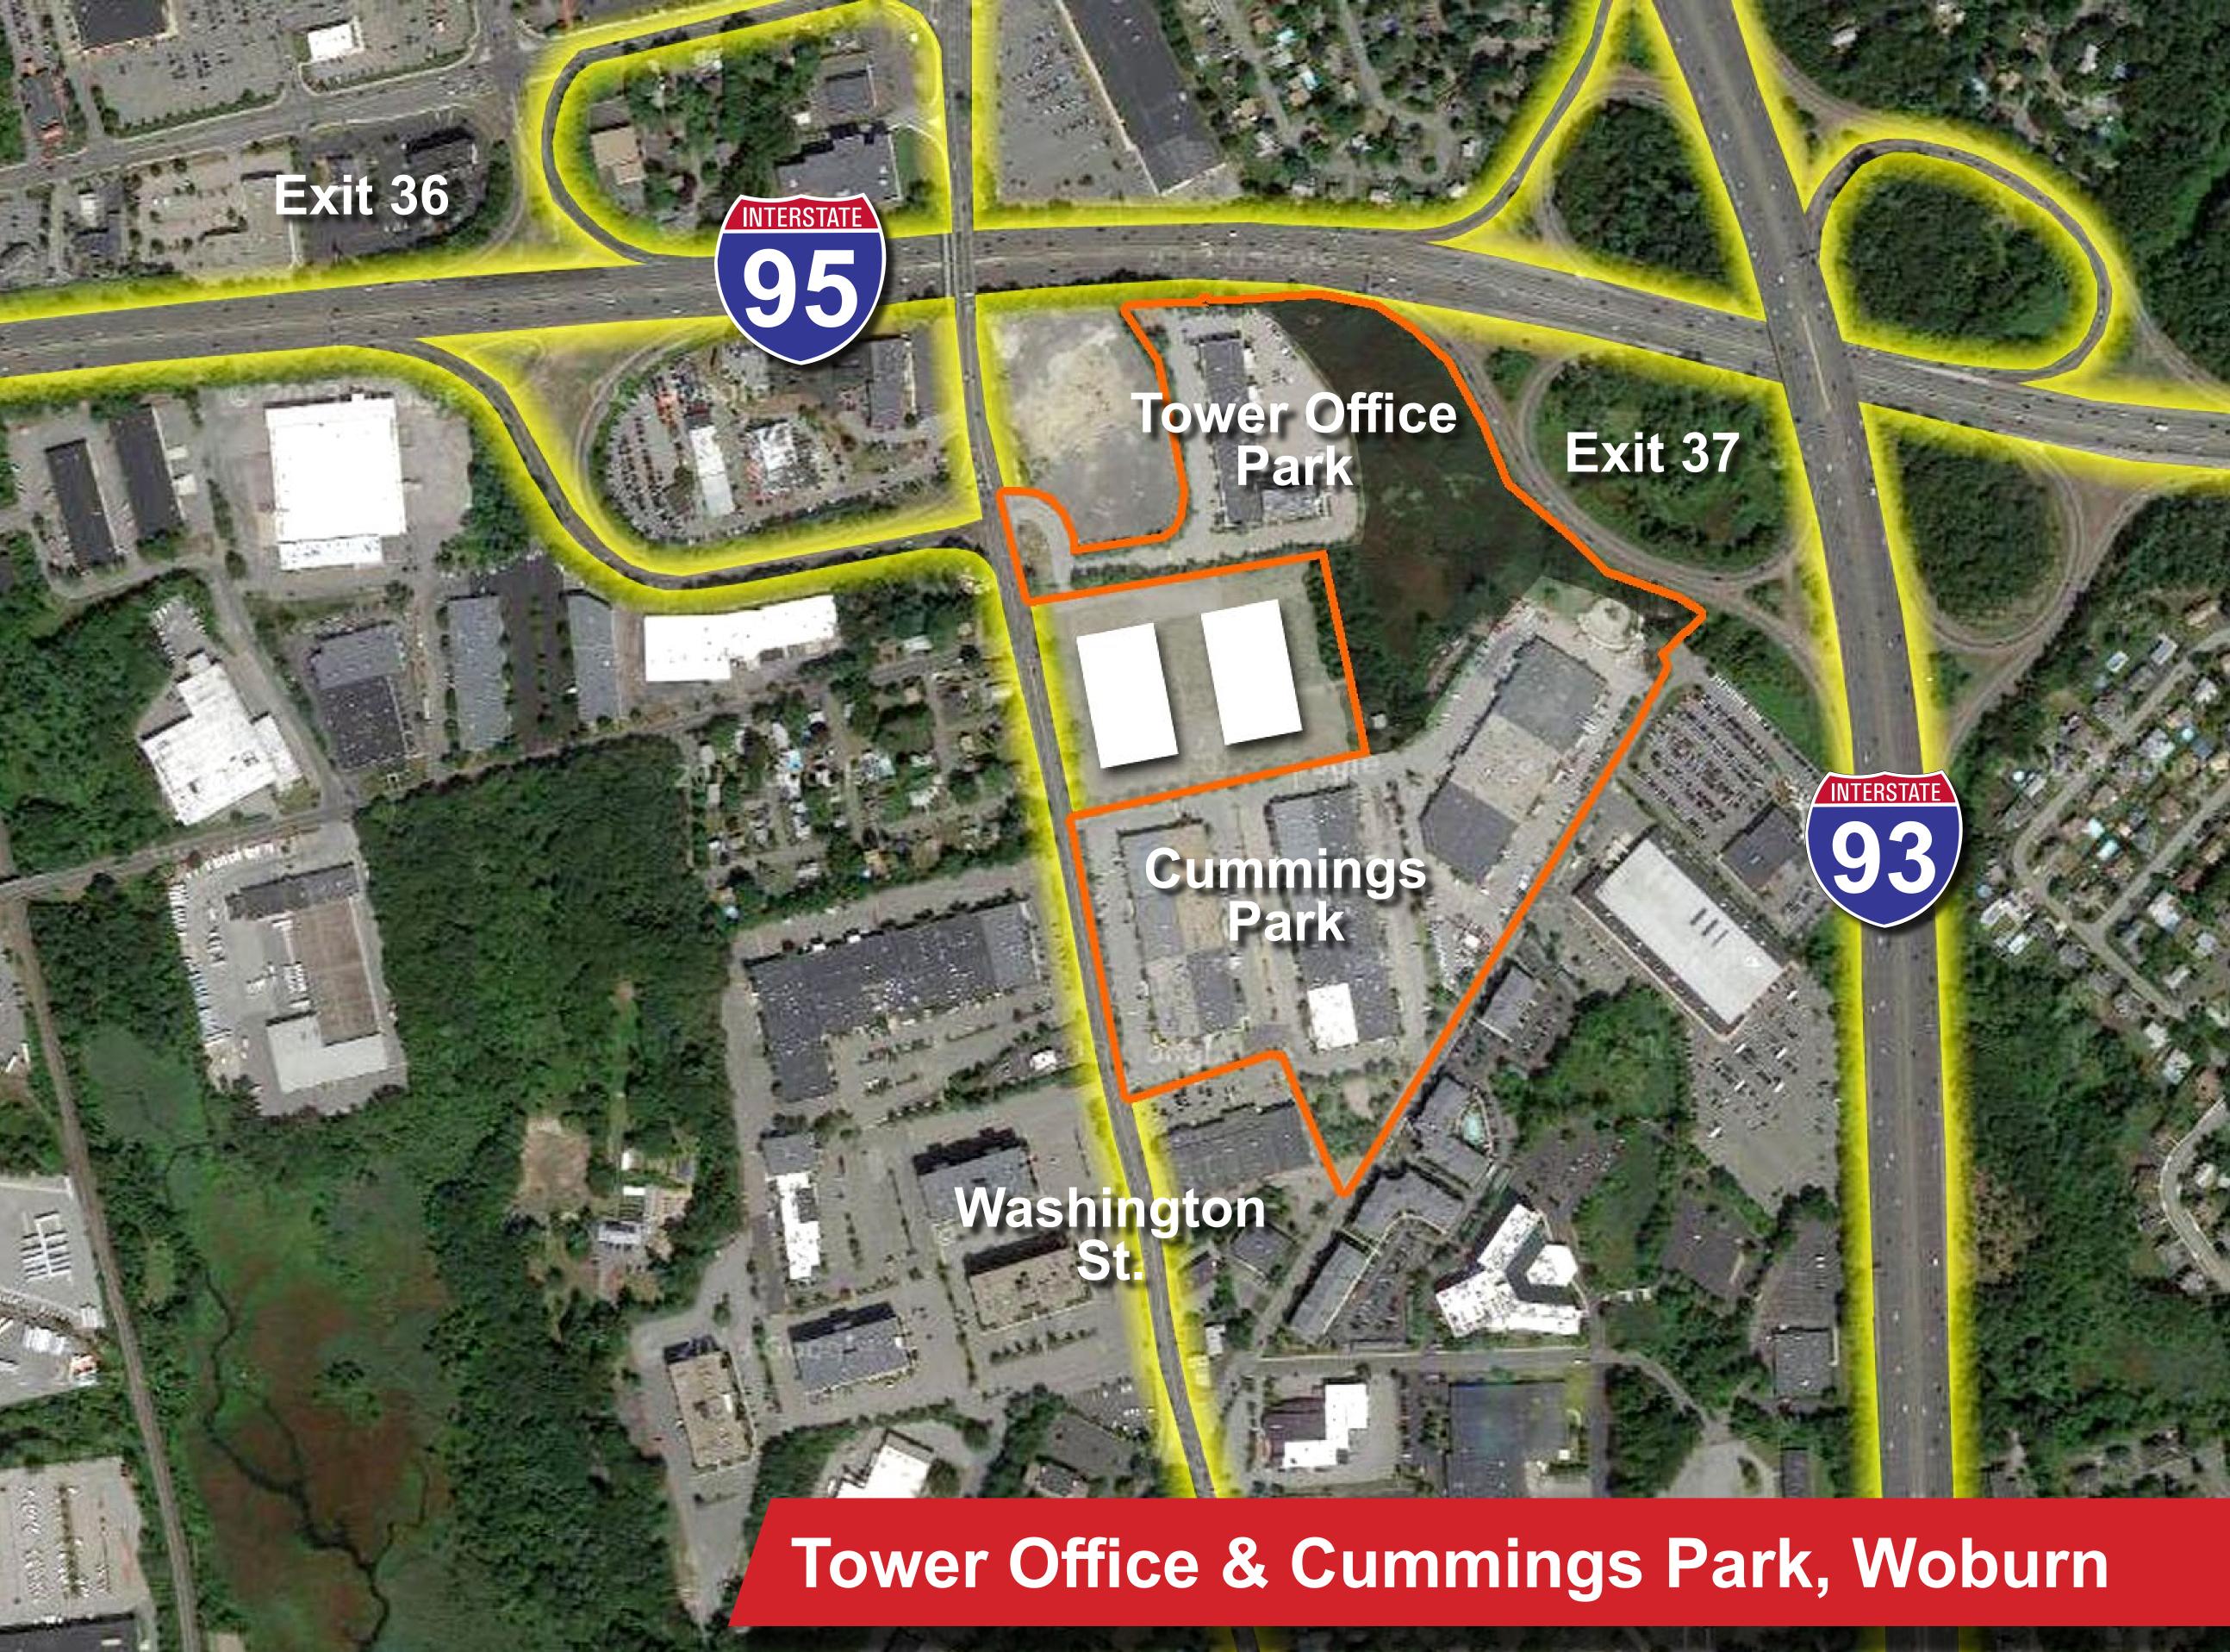

## **Cummings Park**

At the intersection of I-93 and I-95 (Route 128) in Woburn, Cummings Park offers the ideal location for business success. Easy access, high visibility, adjacent public transportation, and competitive rates make this one of the most desirable business addresses north of Boston. In addition, convenient on-site amenities – such as a dry cleaner, daycare, convenience store, banking and dozens of physicians' offices – help simplify the workday routine.

# Tower Office Park, Woburn