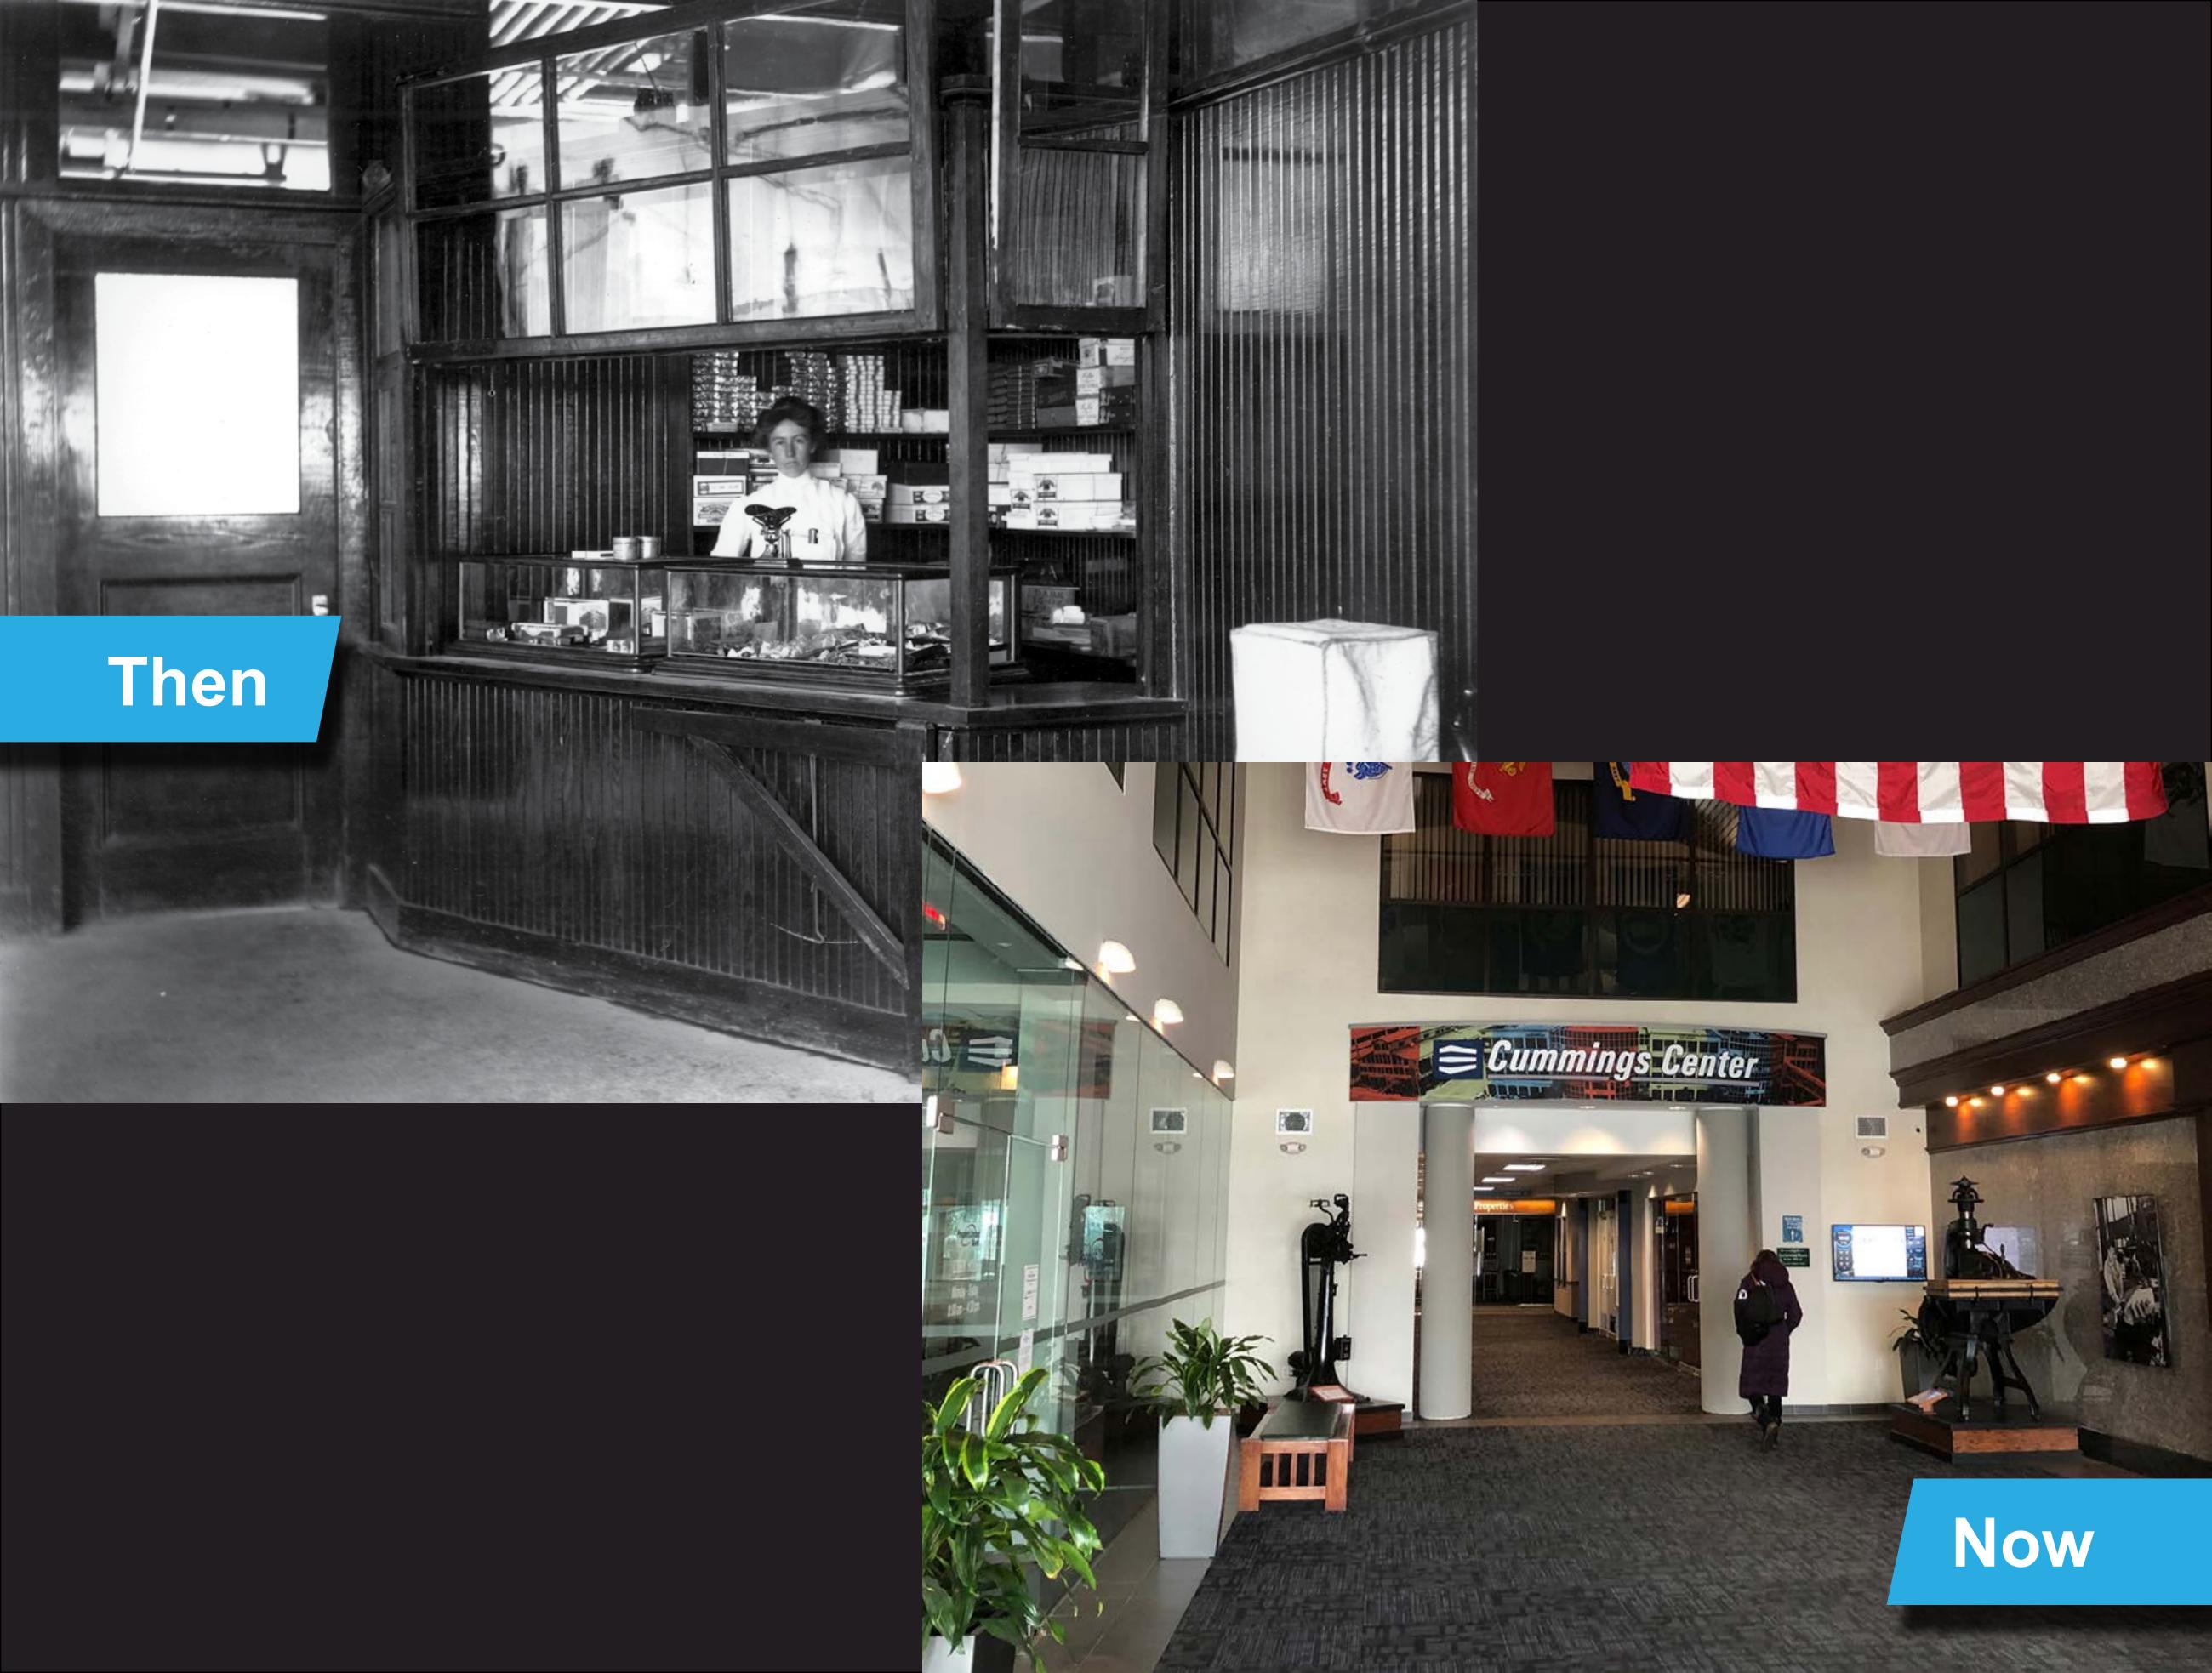

#### **Cummings Center**

Thousands of people arrive daily to live, work at, or visit the North Shore's premier office park. Once the workplace for 4,500 employees of United Shoe Machinery, today Cummings Center is a thriving mix of corporate headquarters, medical offices, software firms, research laboratories, and micro-businesses. It is also home to the luxury condominiums of Elliott Landing, one of Beverly's finest residential communities.

The campus is 18 miles north of Boston, and just minutes from Route 1, 1A, and 128. In addition to free open and covered parking, waterfront nature trails, picnic areas, parks, and two scenic ponds, Cumming Center provides easy access to hundreds of amenities, like fitness centers, salons, restaurants, and on-site child and adult day care.