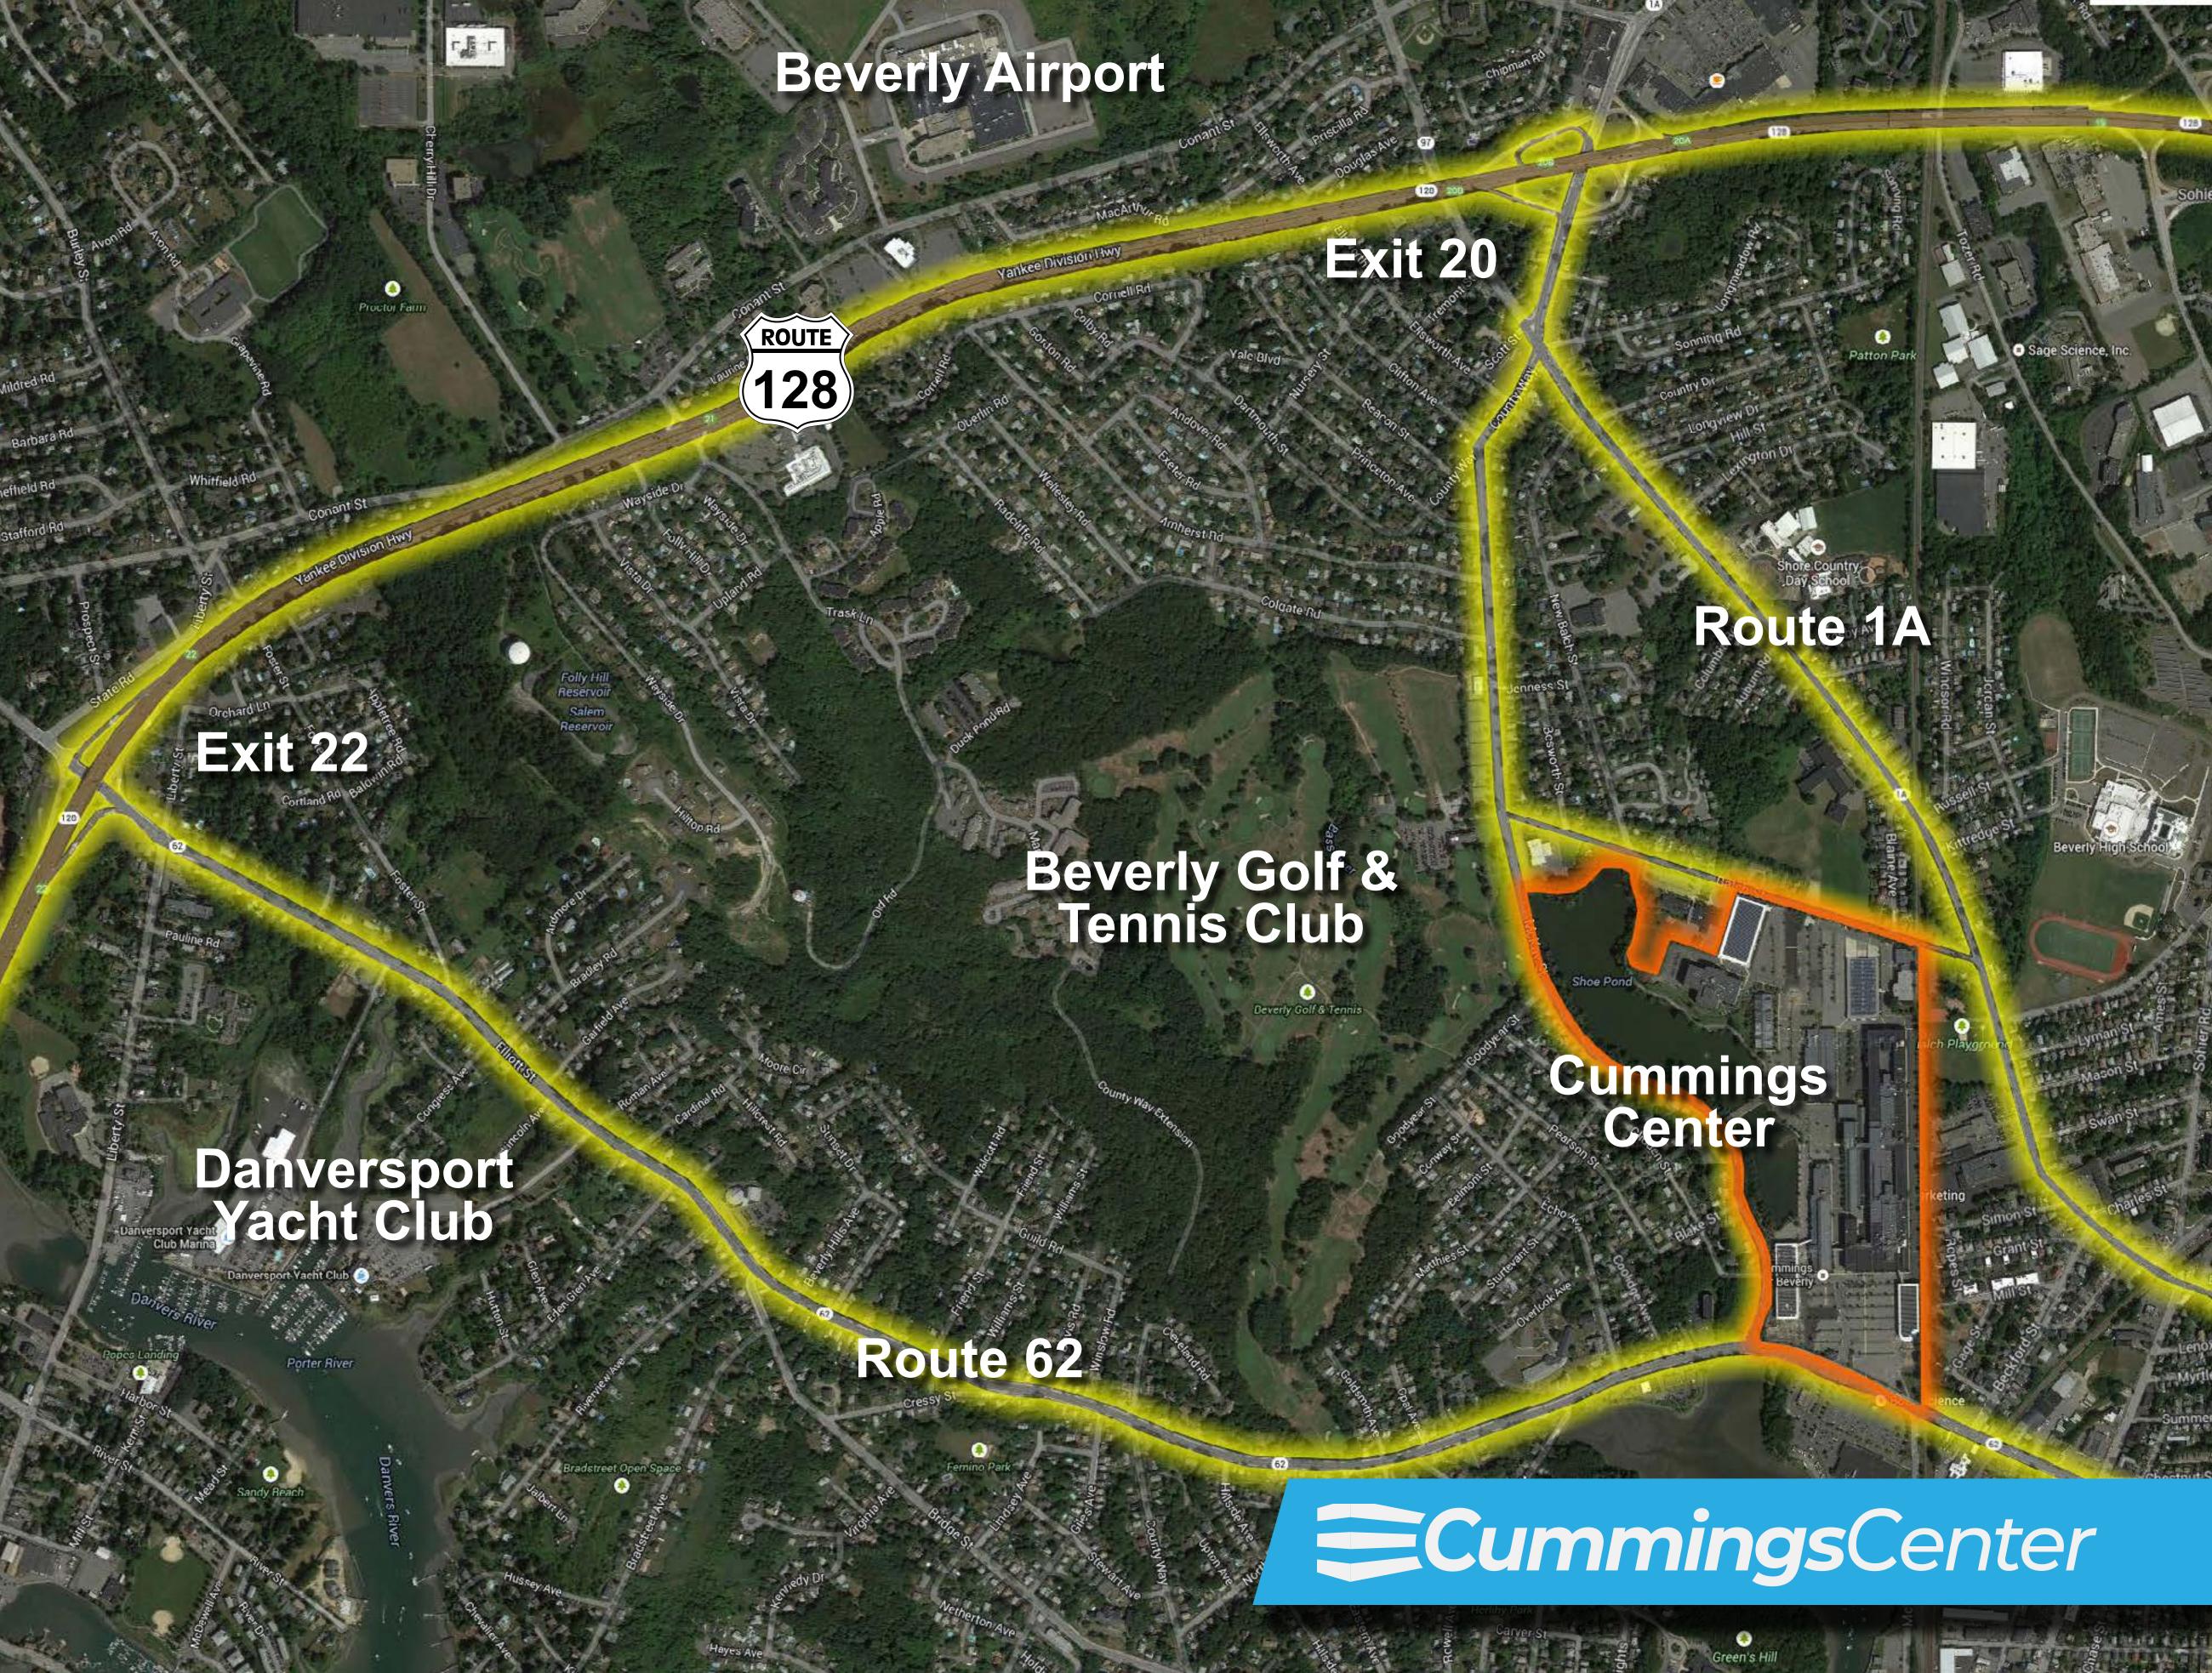

The campus is 18 miles north of Boston, and just minutes from Route 1, 1A, and 128. In addition to free open and covered parking, waterfront nature trails, picnic areas, parks, and two scenic ponds, Cumming Center provides easy access to hundreds of amenities, like fitness centers, salons, restaurants, and on-site child and adult day care.