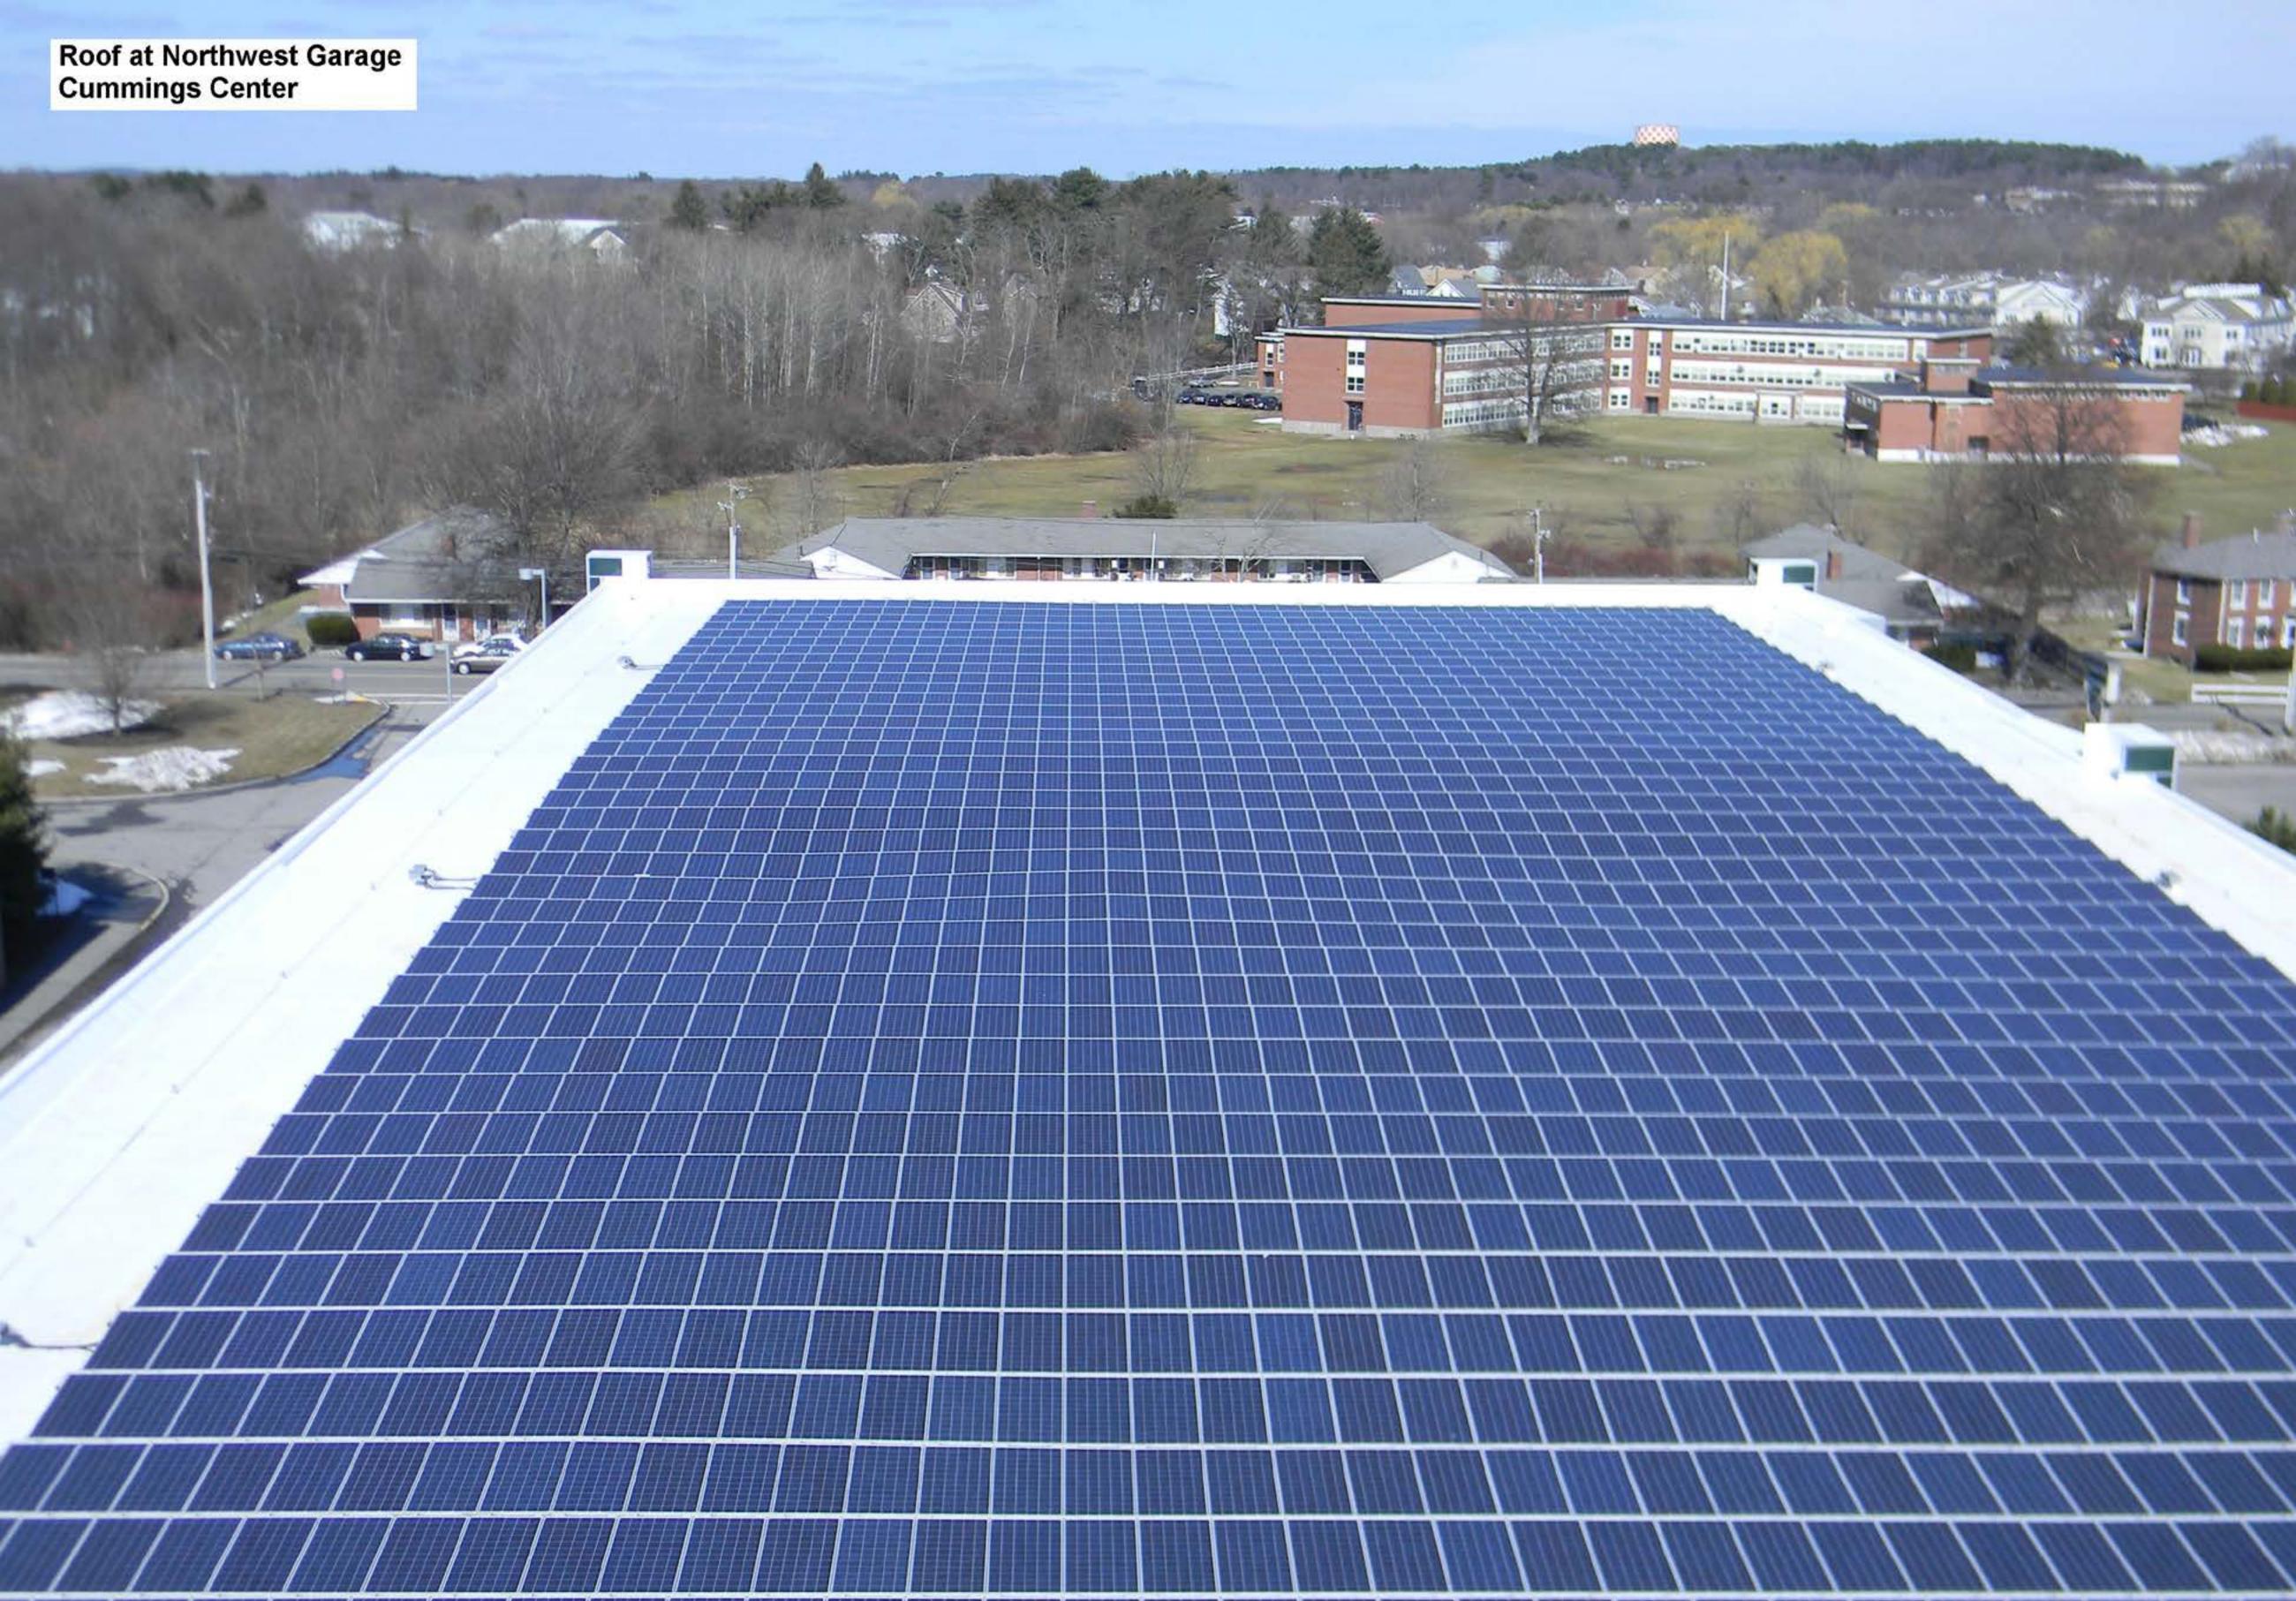

#### Centrotherm

CHEMICRO

EDG3 embossing

TORNIER TUFTS

U.S. GENOMICS

One of three elevated pedestrian walkways connecting buildings with one another and with our covered parking garages.

1340 solar panels at Cummings Center alone.