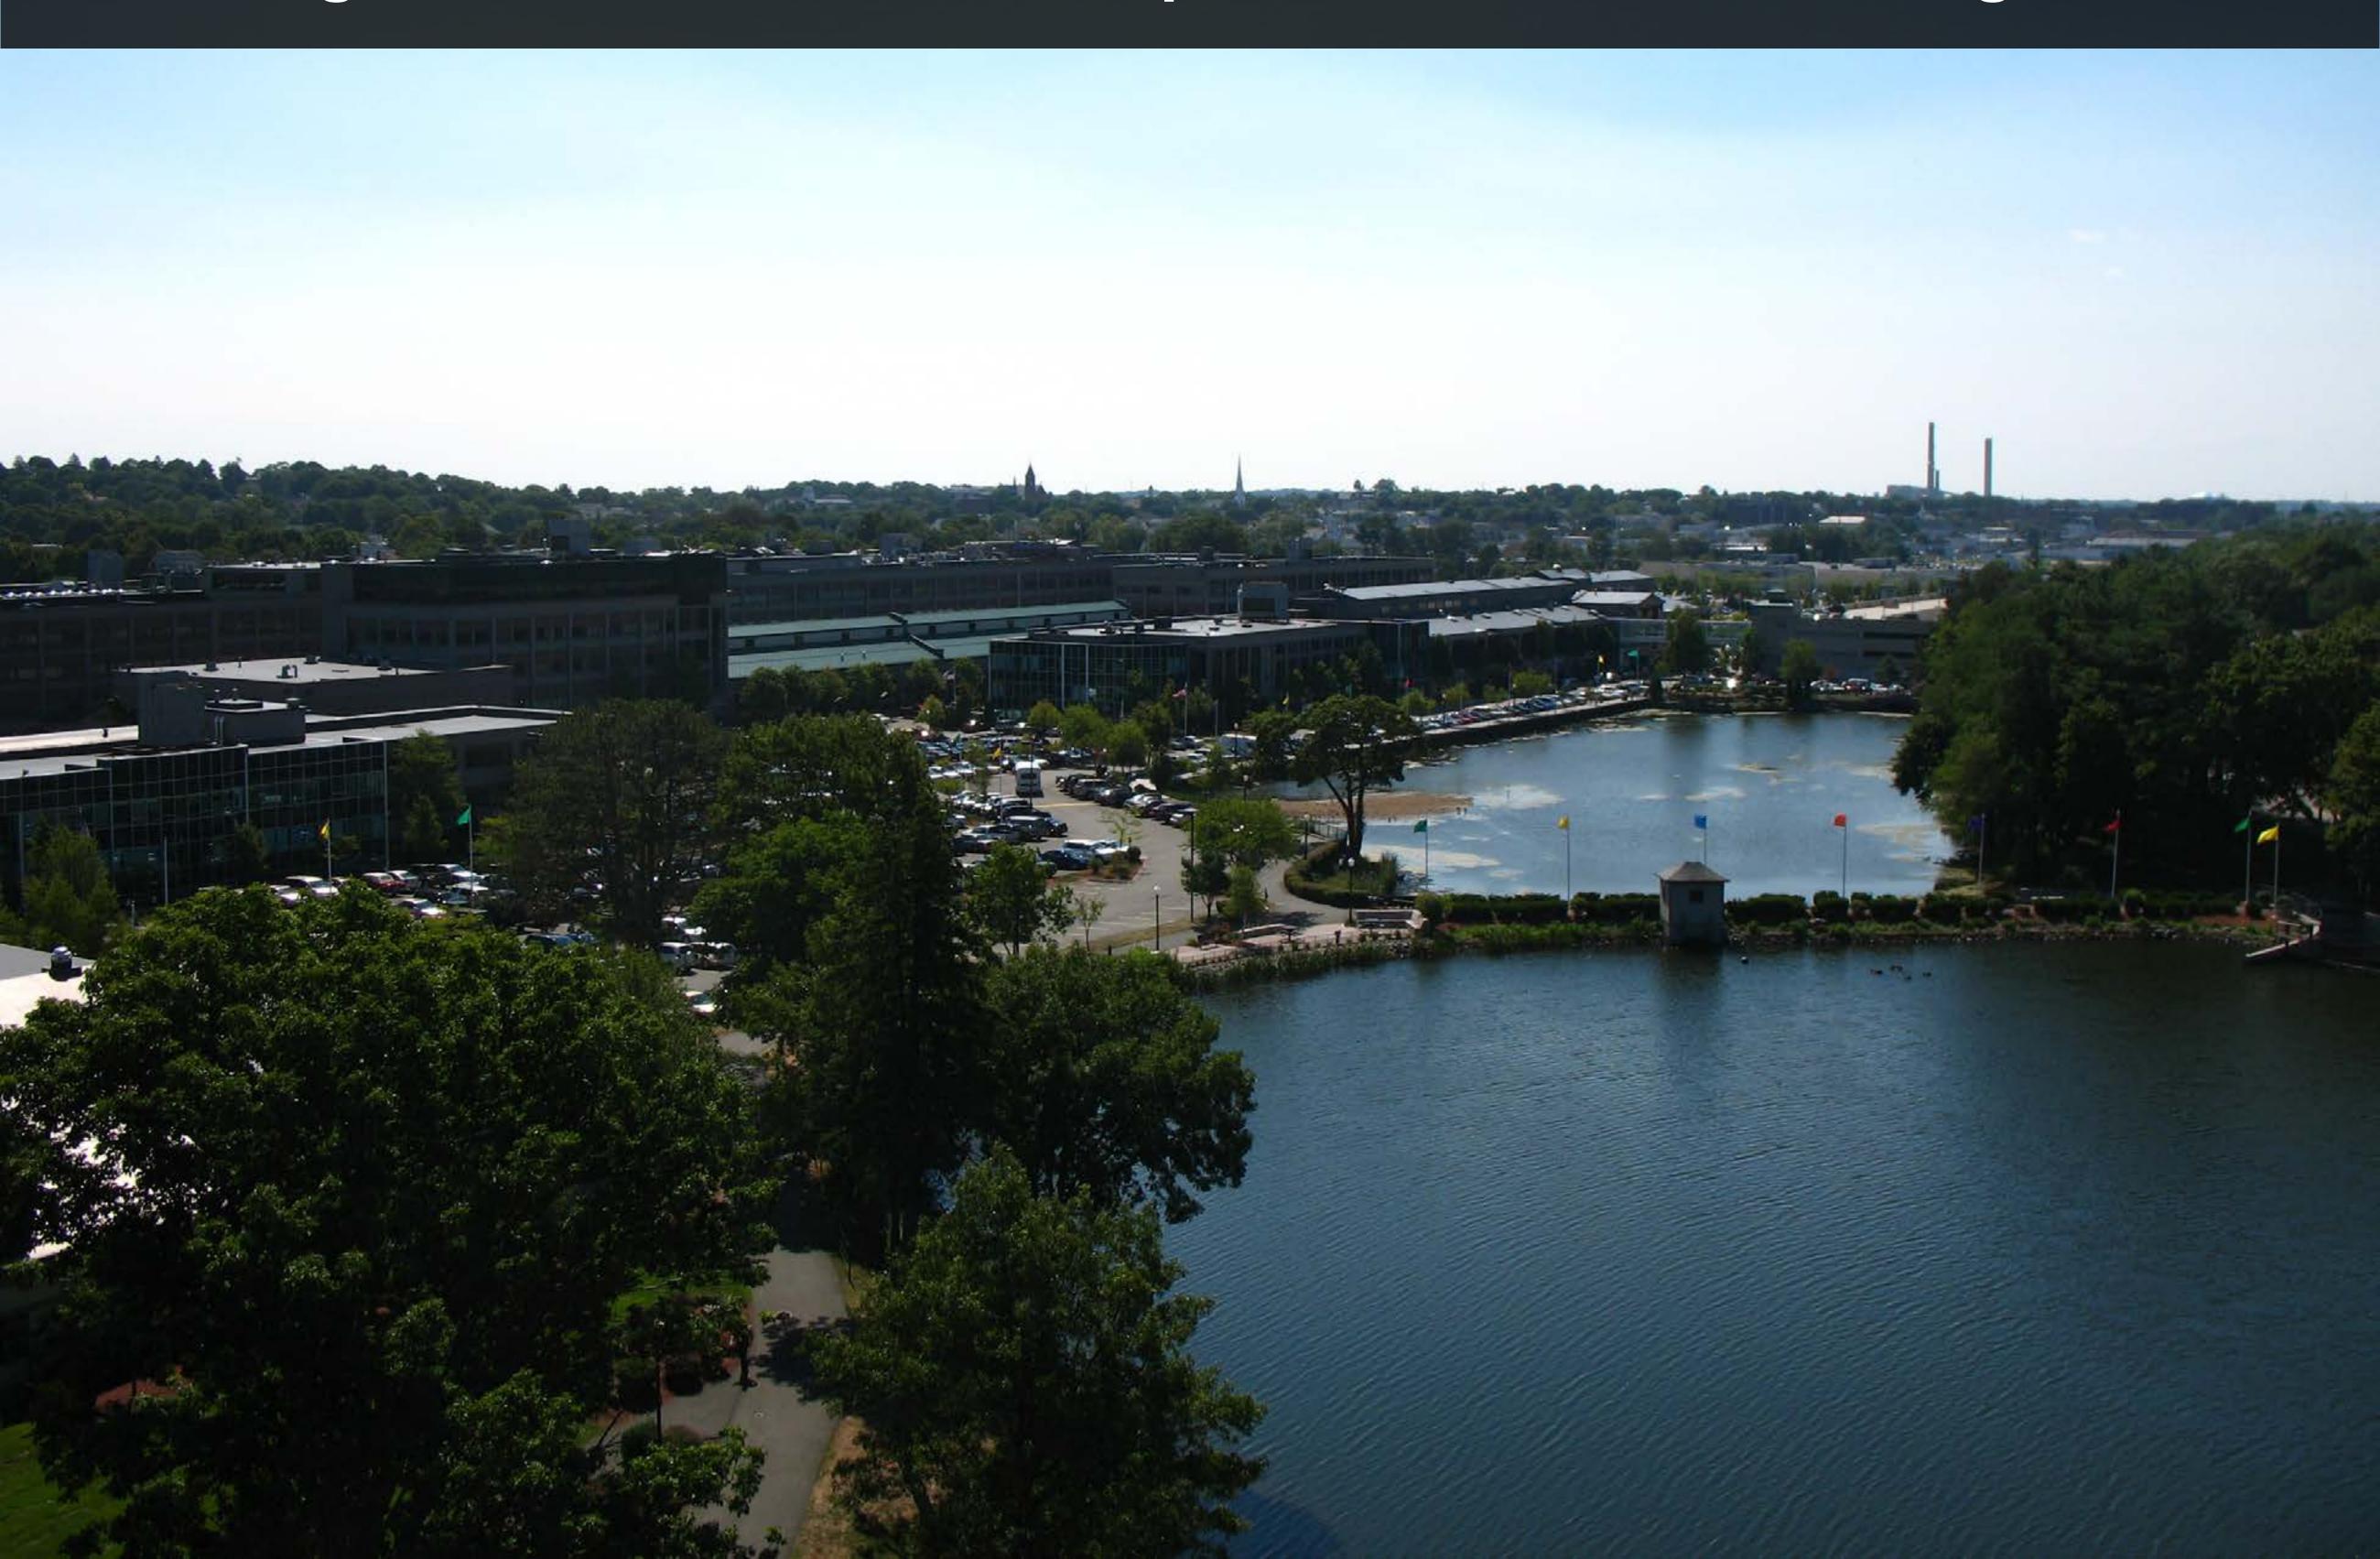

### Looking southeast over our two ponds from 500 Cummings Center

Looking over Lower Shoe Pond toward the former United Shoe foundry complex, now 800 Cummings Center.

#### Shoe Ponds Dam

Directly to the west is Shoe Ponds Dam, an earth-filled, concrete-core impoundment, built circa 1903 to guarantee a large freshwater supply for the USMC factory and powerhouse. Spring-fed fresh water from Upper Shoe Pond still travels through 14" pipes to the powerhouse from which it was pumped throughout the site. Originally, this pond water flushed toilets and serviced the huge steam boilers. Today, water is still taken from Upper Shoe Pond to irrigate the Beverly Golf & Tennis grounds. Smaller volumes are used for Cummings Center's lawn sprinklers and cooling systems and for the McKeown School soccer field.