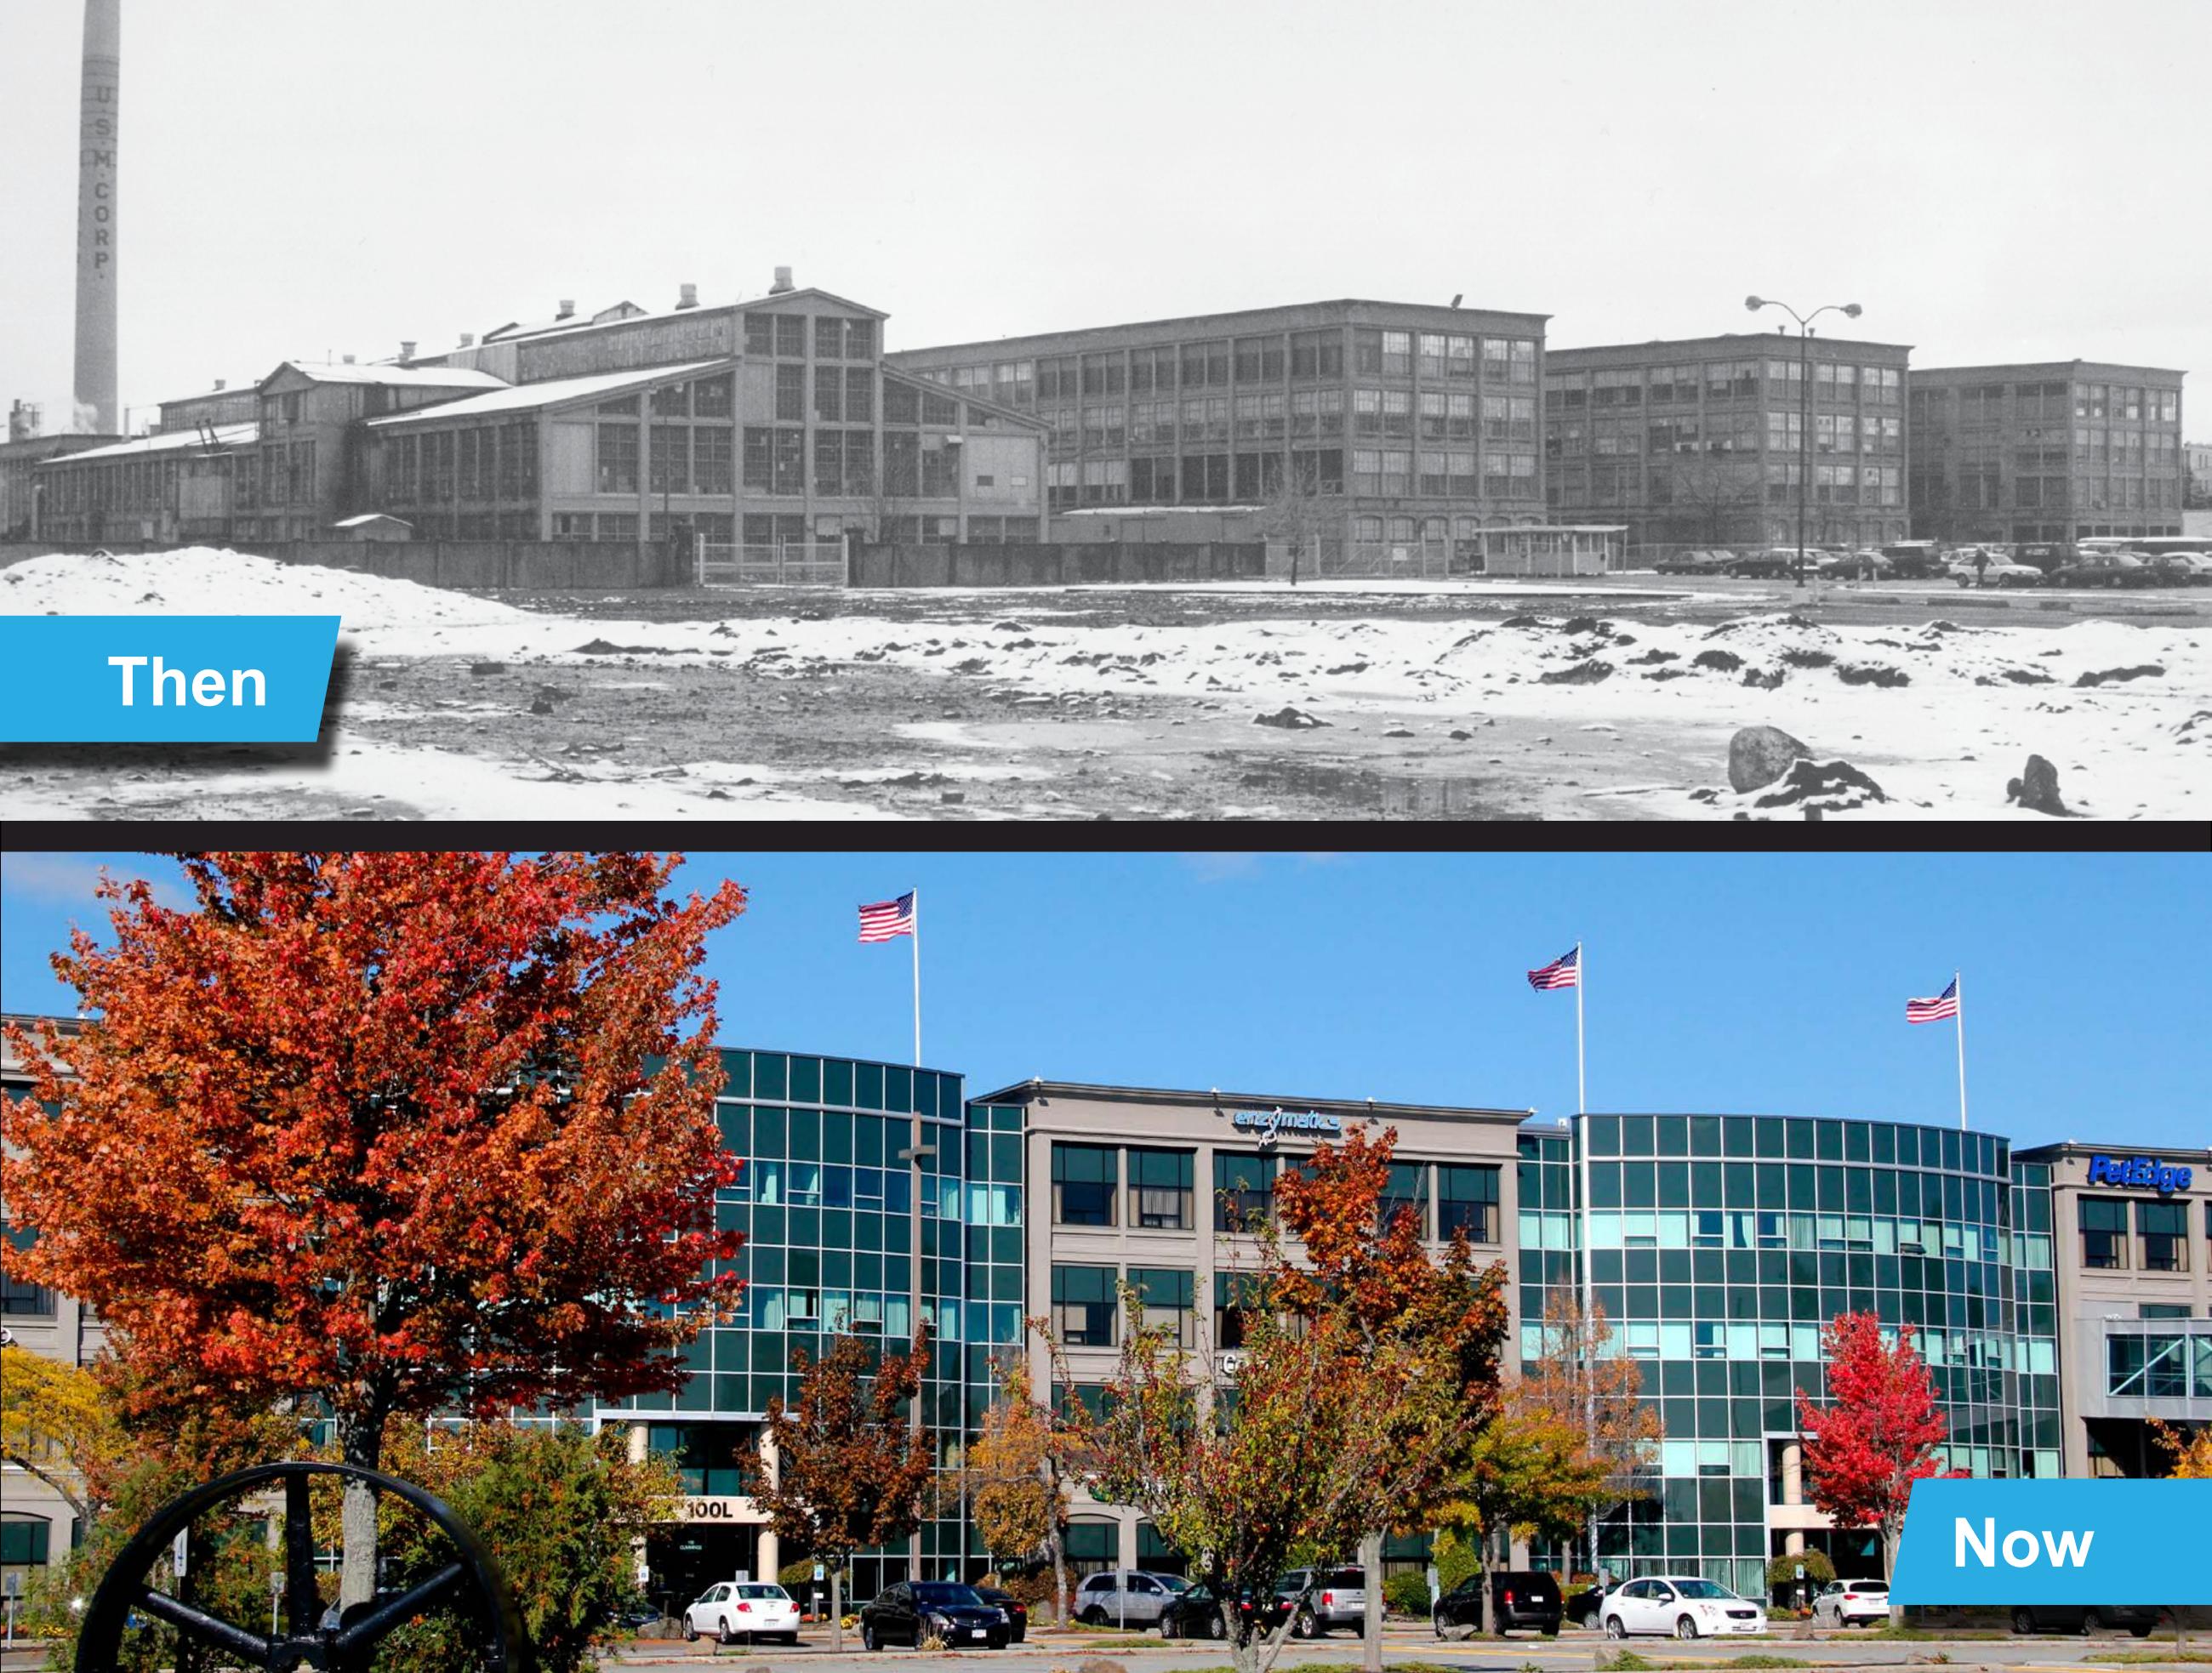

### Looking southeast over our two ponds from 500 Cummings Center

Looking over Lower Shoe Pond toward the former United Shoe foundry complex, now 800 Cummings Center.

#### Shoe Ponds Dam

Directly to the west is Shoe Ponds Dam, an earth-filled, concrete-core impoundment, built circa 1903 to guarantee a large freshwater supply for the USMC factory and powerhouse. Spring-fed fresh water from Upper Shoe Pond still travels through 14" pipes to the powerhouse from which it was pumped throughout the site. Originally, this pond water flushed toilets and serviced the huge steam boilers. Today, water is still taken from Upper Shoe Pond to irrigate the Beverly Golf & Tennis grounds. Smaller volumes are used for Cummings Center's lawn sprinklers and cooling systems and for the McKeown School soccer field.