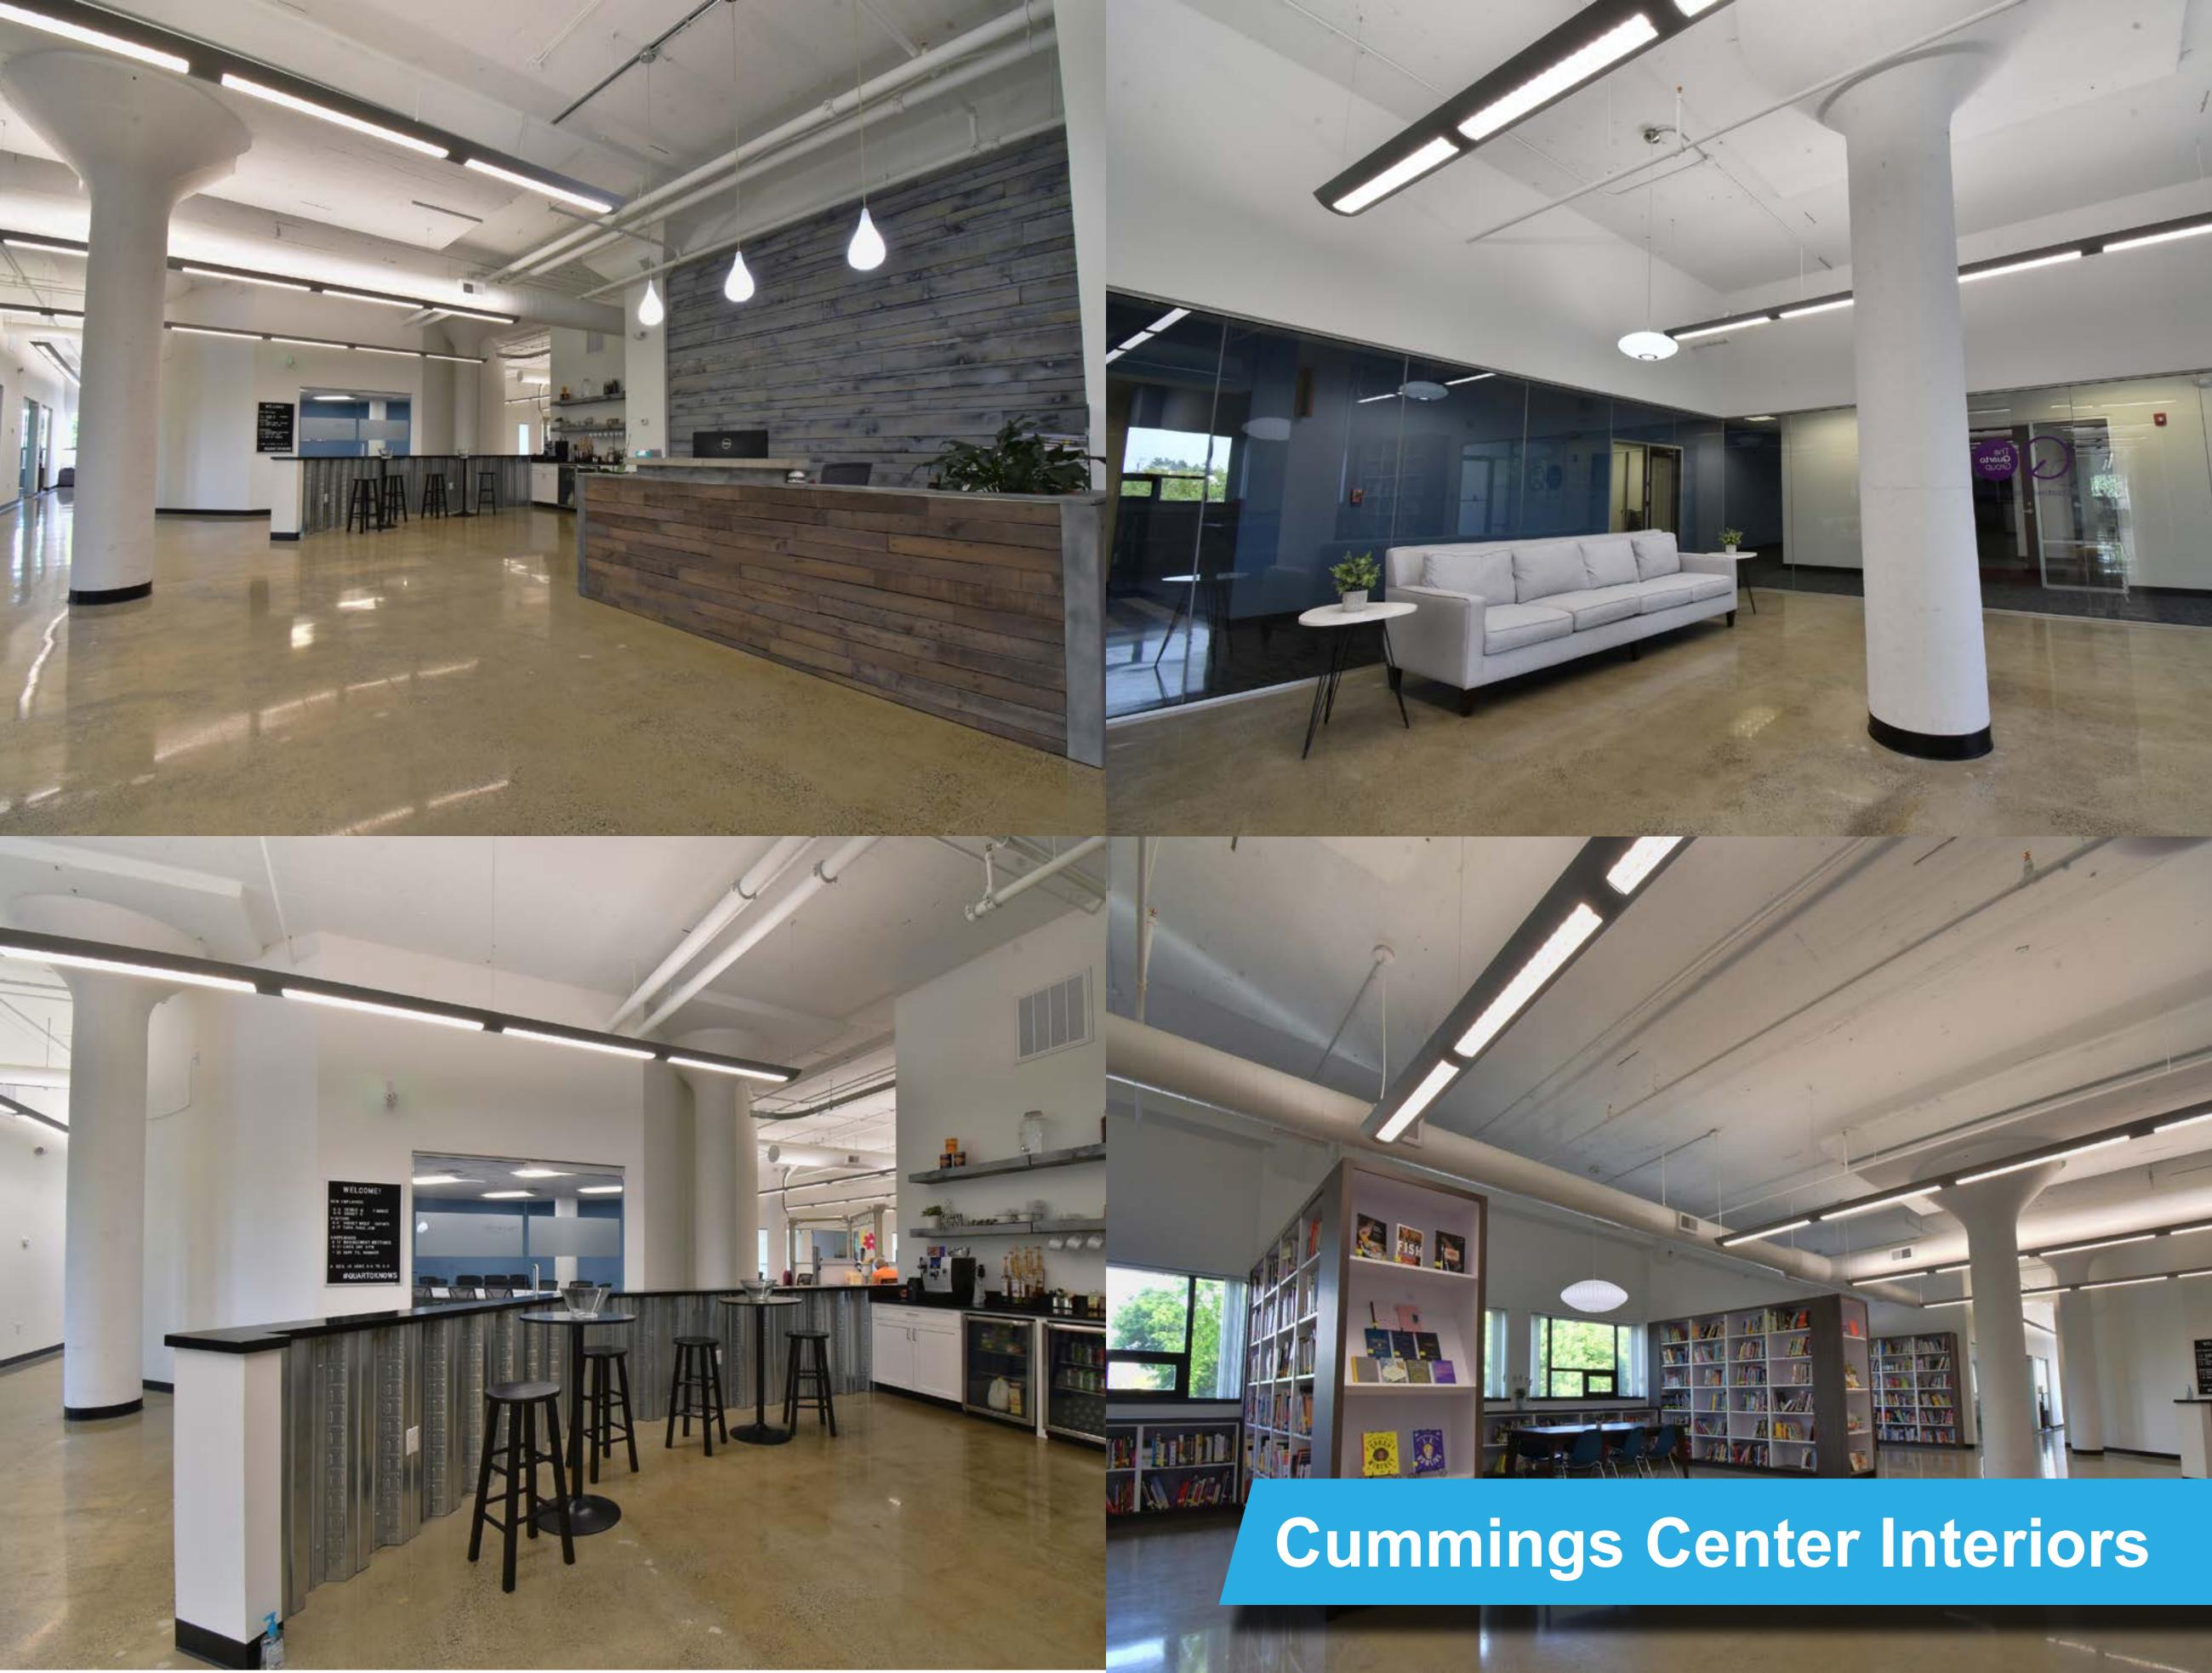

#### **Cummings Center**

Thousands of people arrive daily to live, work at, or visit the North Shore's premier office park. Once the workplace for 4,500 employees of United Shoe Machinery, today Cummings Center is a thriving mix of corporate headquarters, medical offices, software firms, research laboratories, and micro-businesses. It is also home to the luxury condominiums of Elliott Landing, one of Beverly's finest residential communities.

The campus is 18 miles north of Boston, and just minutes from Route 1, 1A, and 128. In addition to free open and covered parking, waterfront nature trails, picnic areas, parks, and two scenic ponds, Cumming Center provides easy access to hundreds of amenities, like fitness centers, salons, restaurants, and on-site child and adult day care.