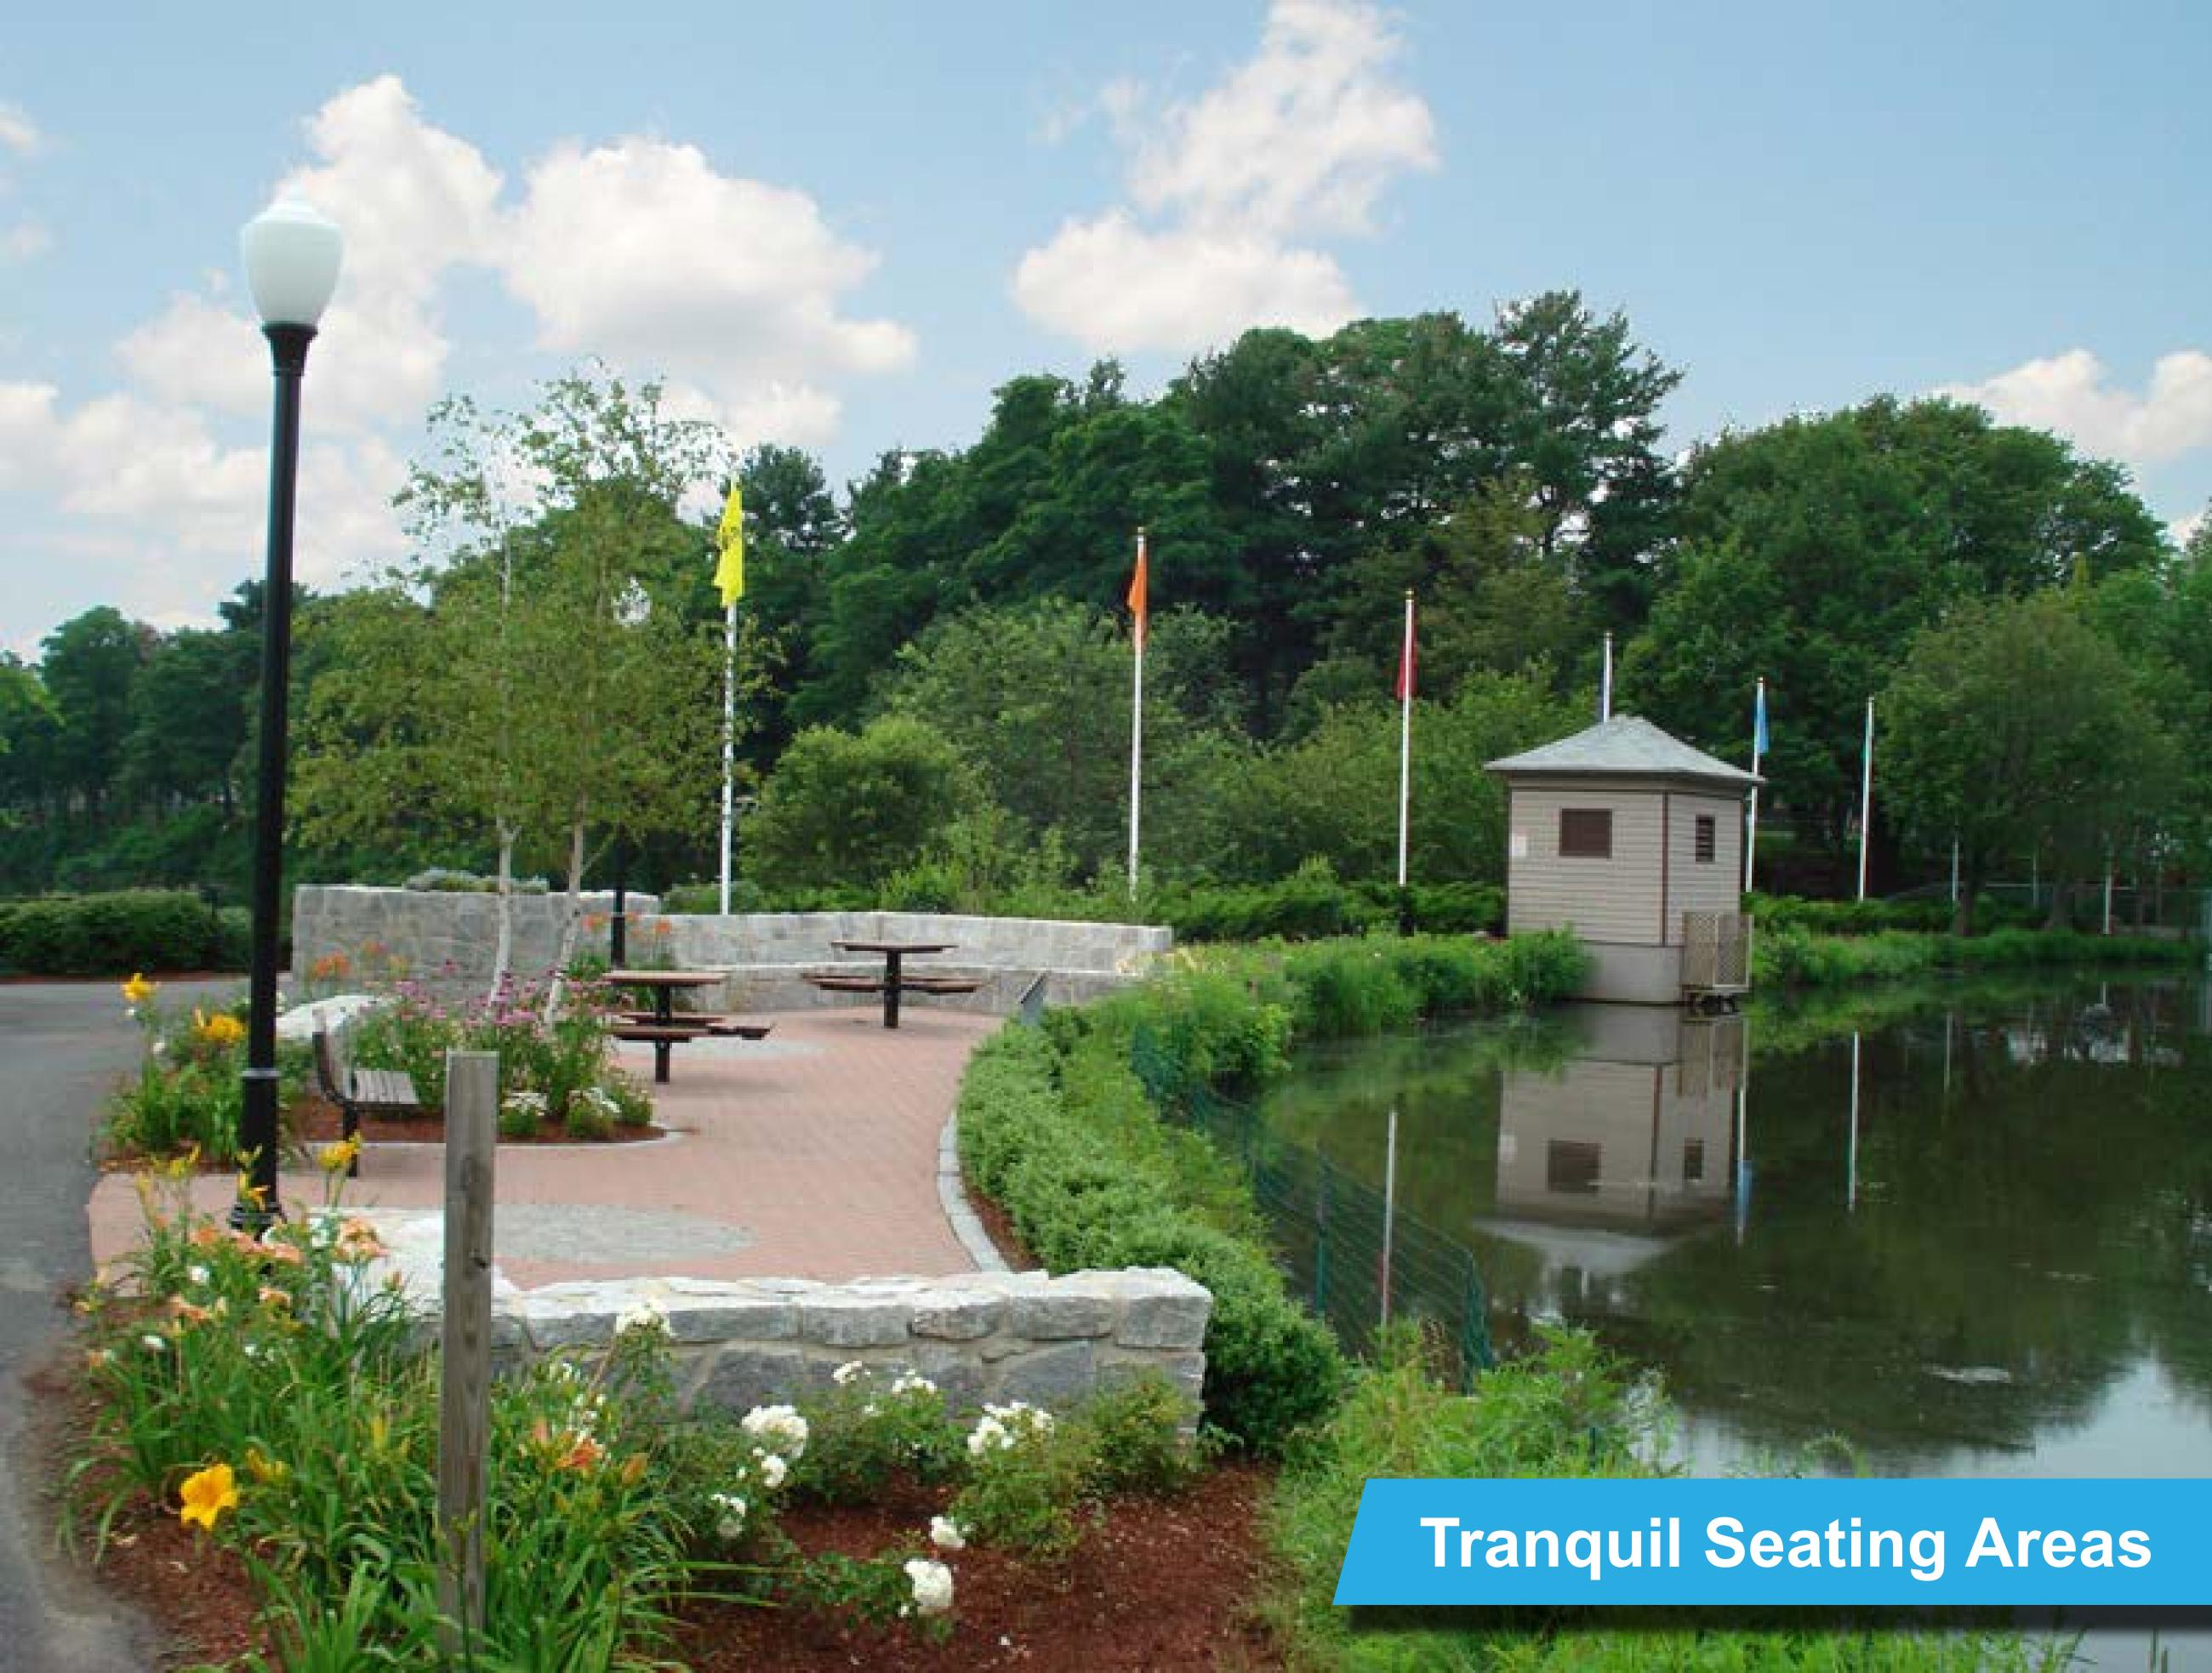

The campus is 18 miles north of Boston, and just minutes from Route 1, 1A, and 128. In addition to free open and covered parking, waterfront nature trails, picnic areas, parks, and two scenic ponds, Cumming Center provides easy access to hundreds of amenities, like fitness centers, salons, restaurants, and on-site child and adult day care.

#### **Campus Conveniences:**

- Adjacent to Beverly Golf & Tennis Club
- Community conference room with WiFi capabilities
- Free surface parking, four on-site garages and covered pedestrian bridges connecting buildings
- Scenic walking paths, waterfront picnic areas, healing garden with free WiFi service