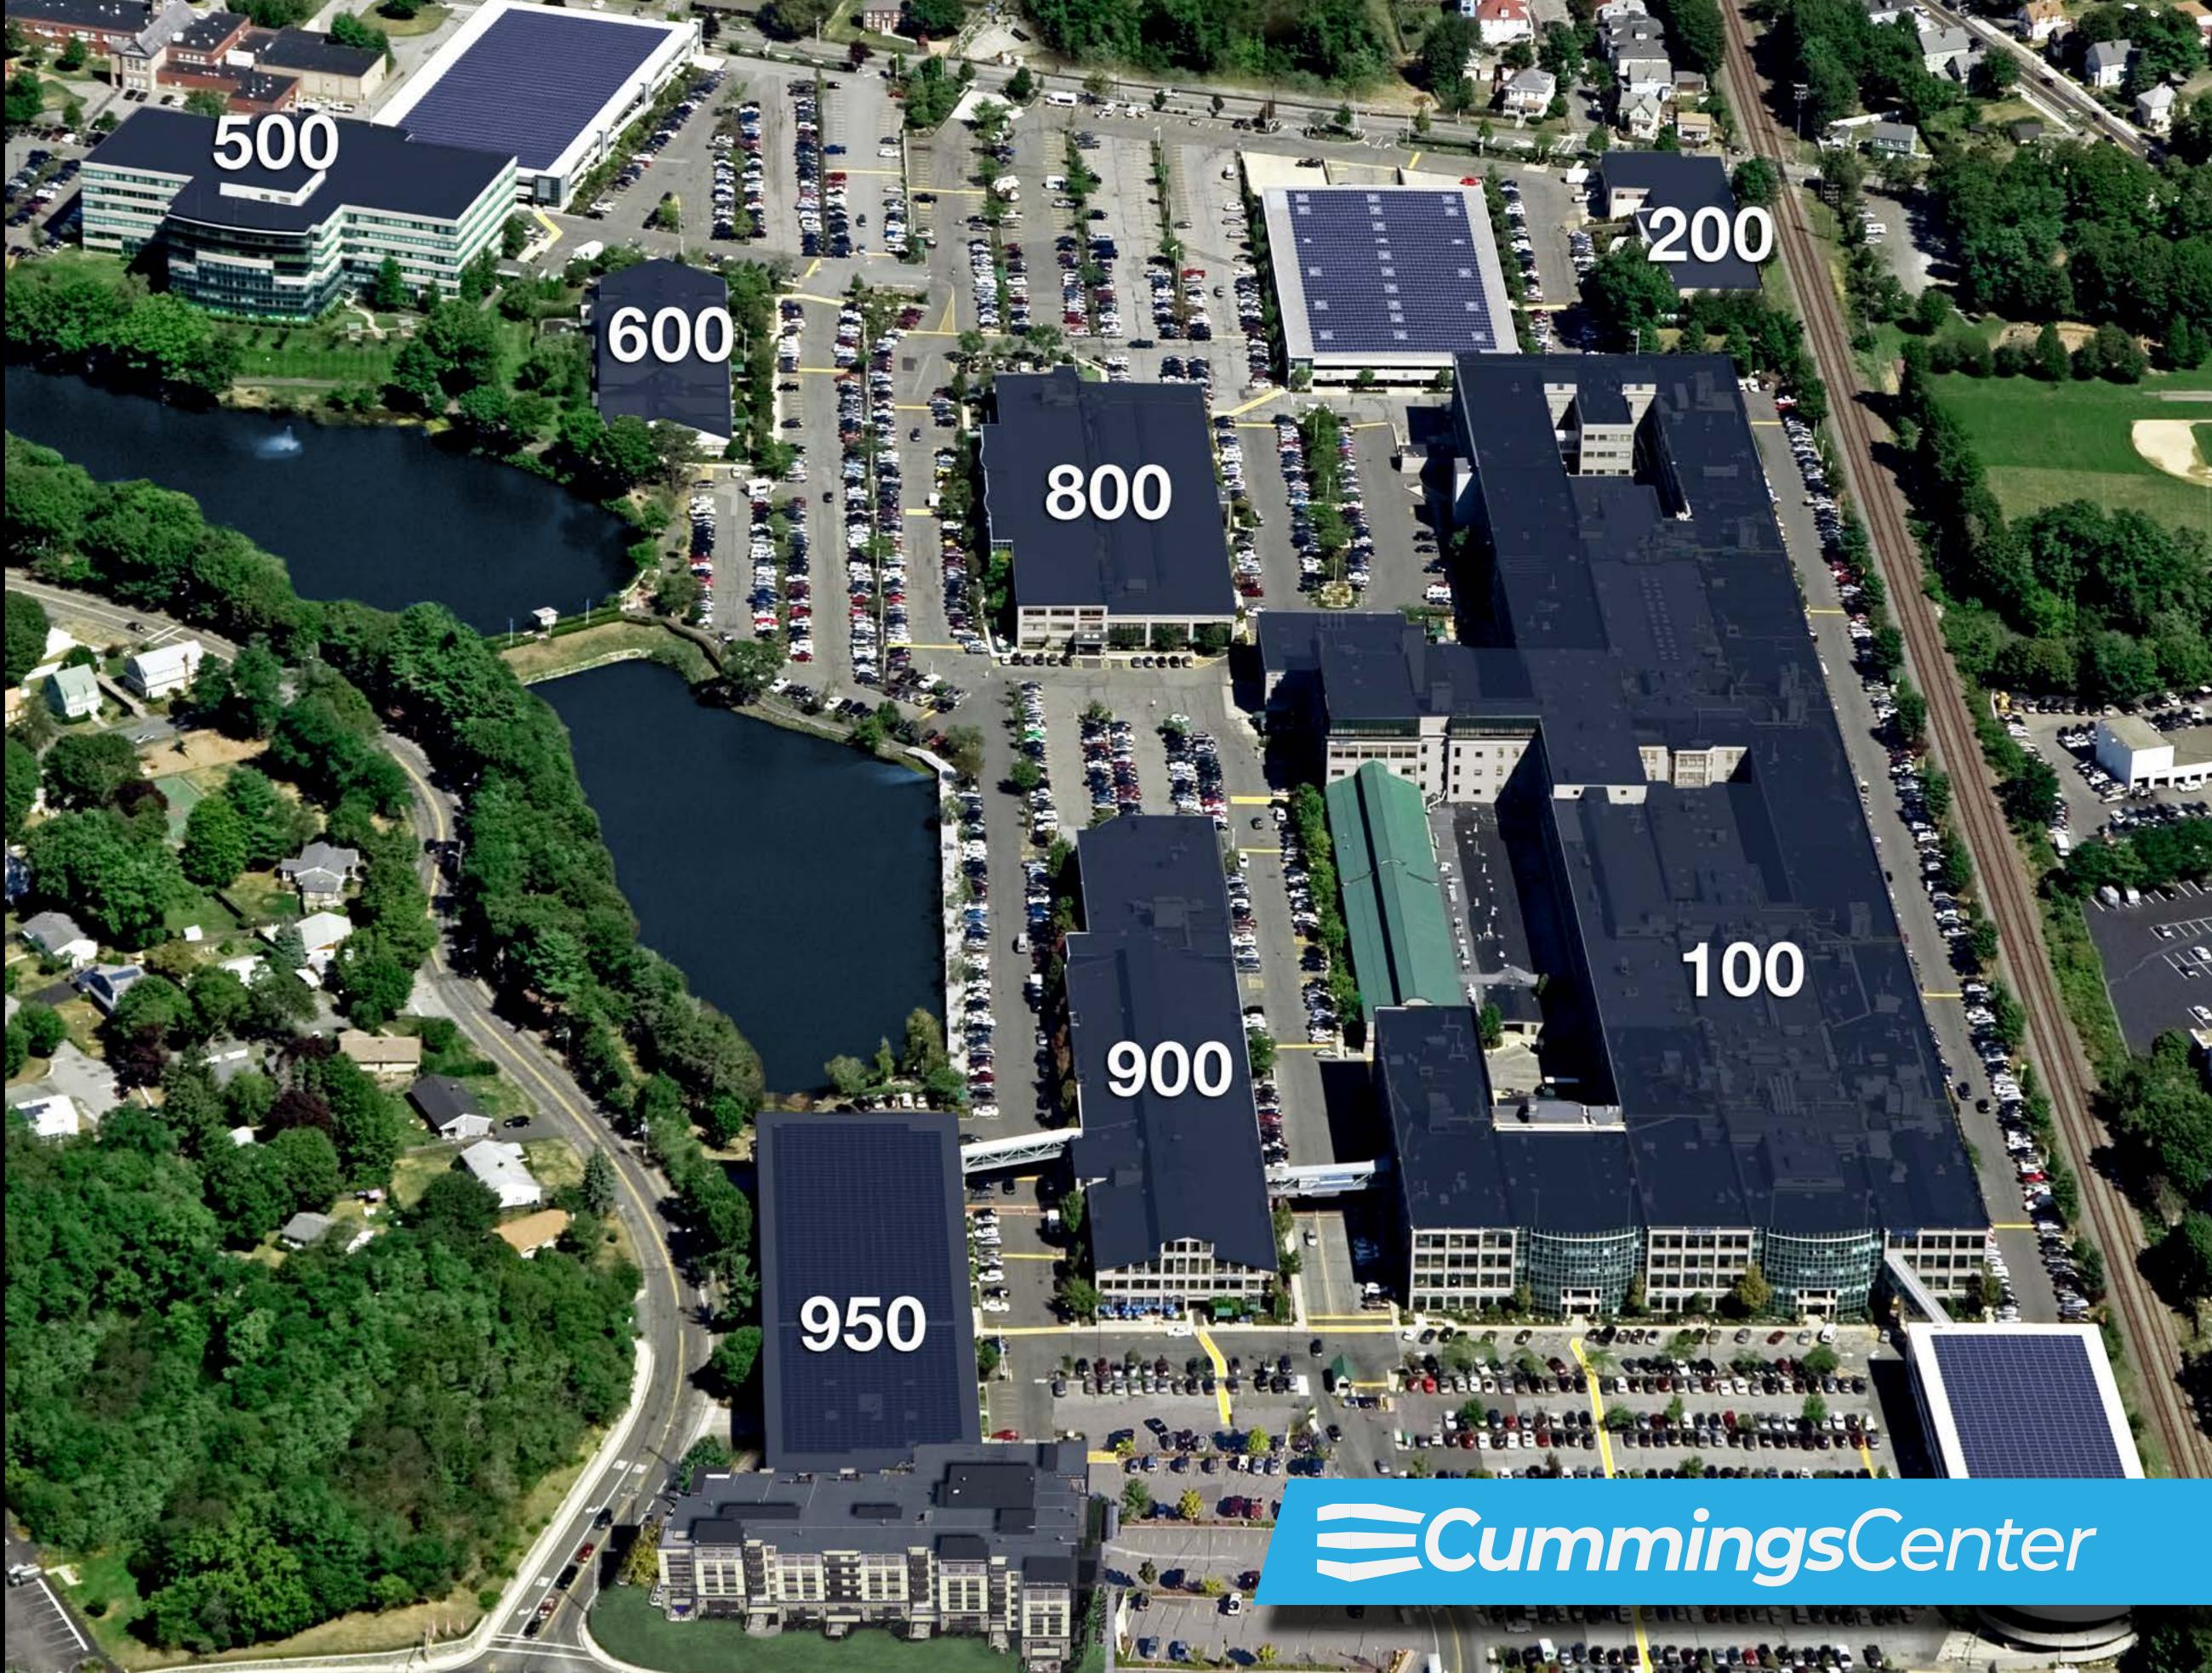

#### Centrotherm

CHEMICRO

EDG3 embossing

TORNIER TUFTS

U.S. GENOMICS

One of three elevated pedestrian walkways connecting buildings with one another and with our covered parking garages.

1340 solar panels at Cummings Center alone.

### Looking southeast over our two ponds from 500 Cummings Center

Looking over Lower Shoe Pond toward the former United Shoe foundry complex, now 800 Cummings Center.