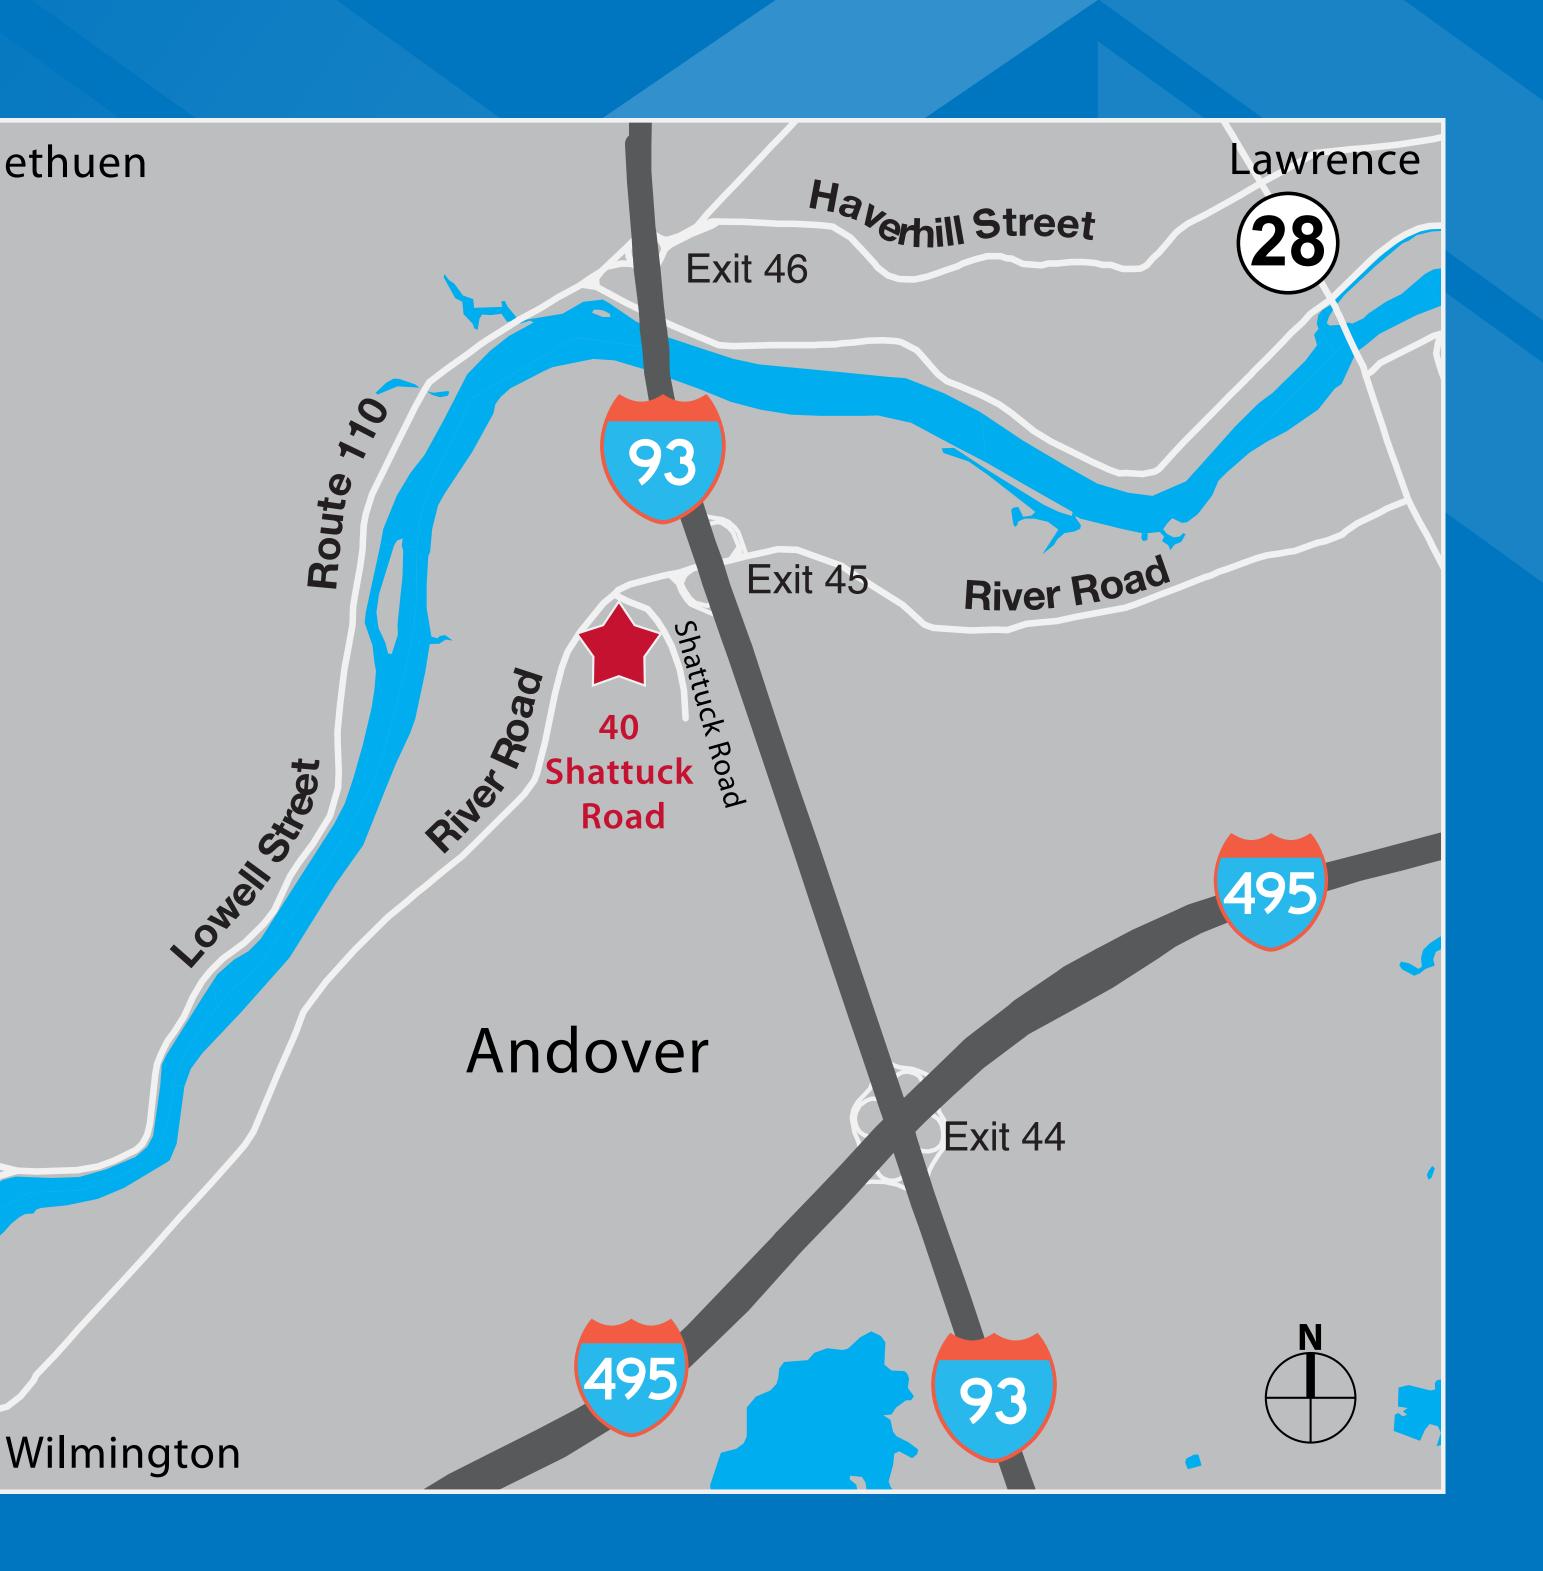

### Andover Exit 45 off I-93 (River Road)

### Location

Conveniently located off I-93 (Exit 45), just north of I-495, 40 Shattuck Road is on the corner of River Road in a well-known corporate neighborhood. The property offers convenient access to major highways, meticulously landscaped grounds, and proximity to many desirable amenities, including daycare, hotels, and restaurants.