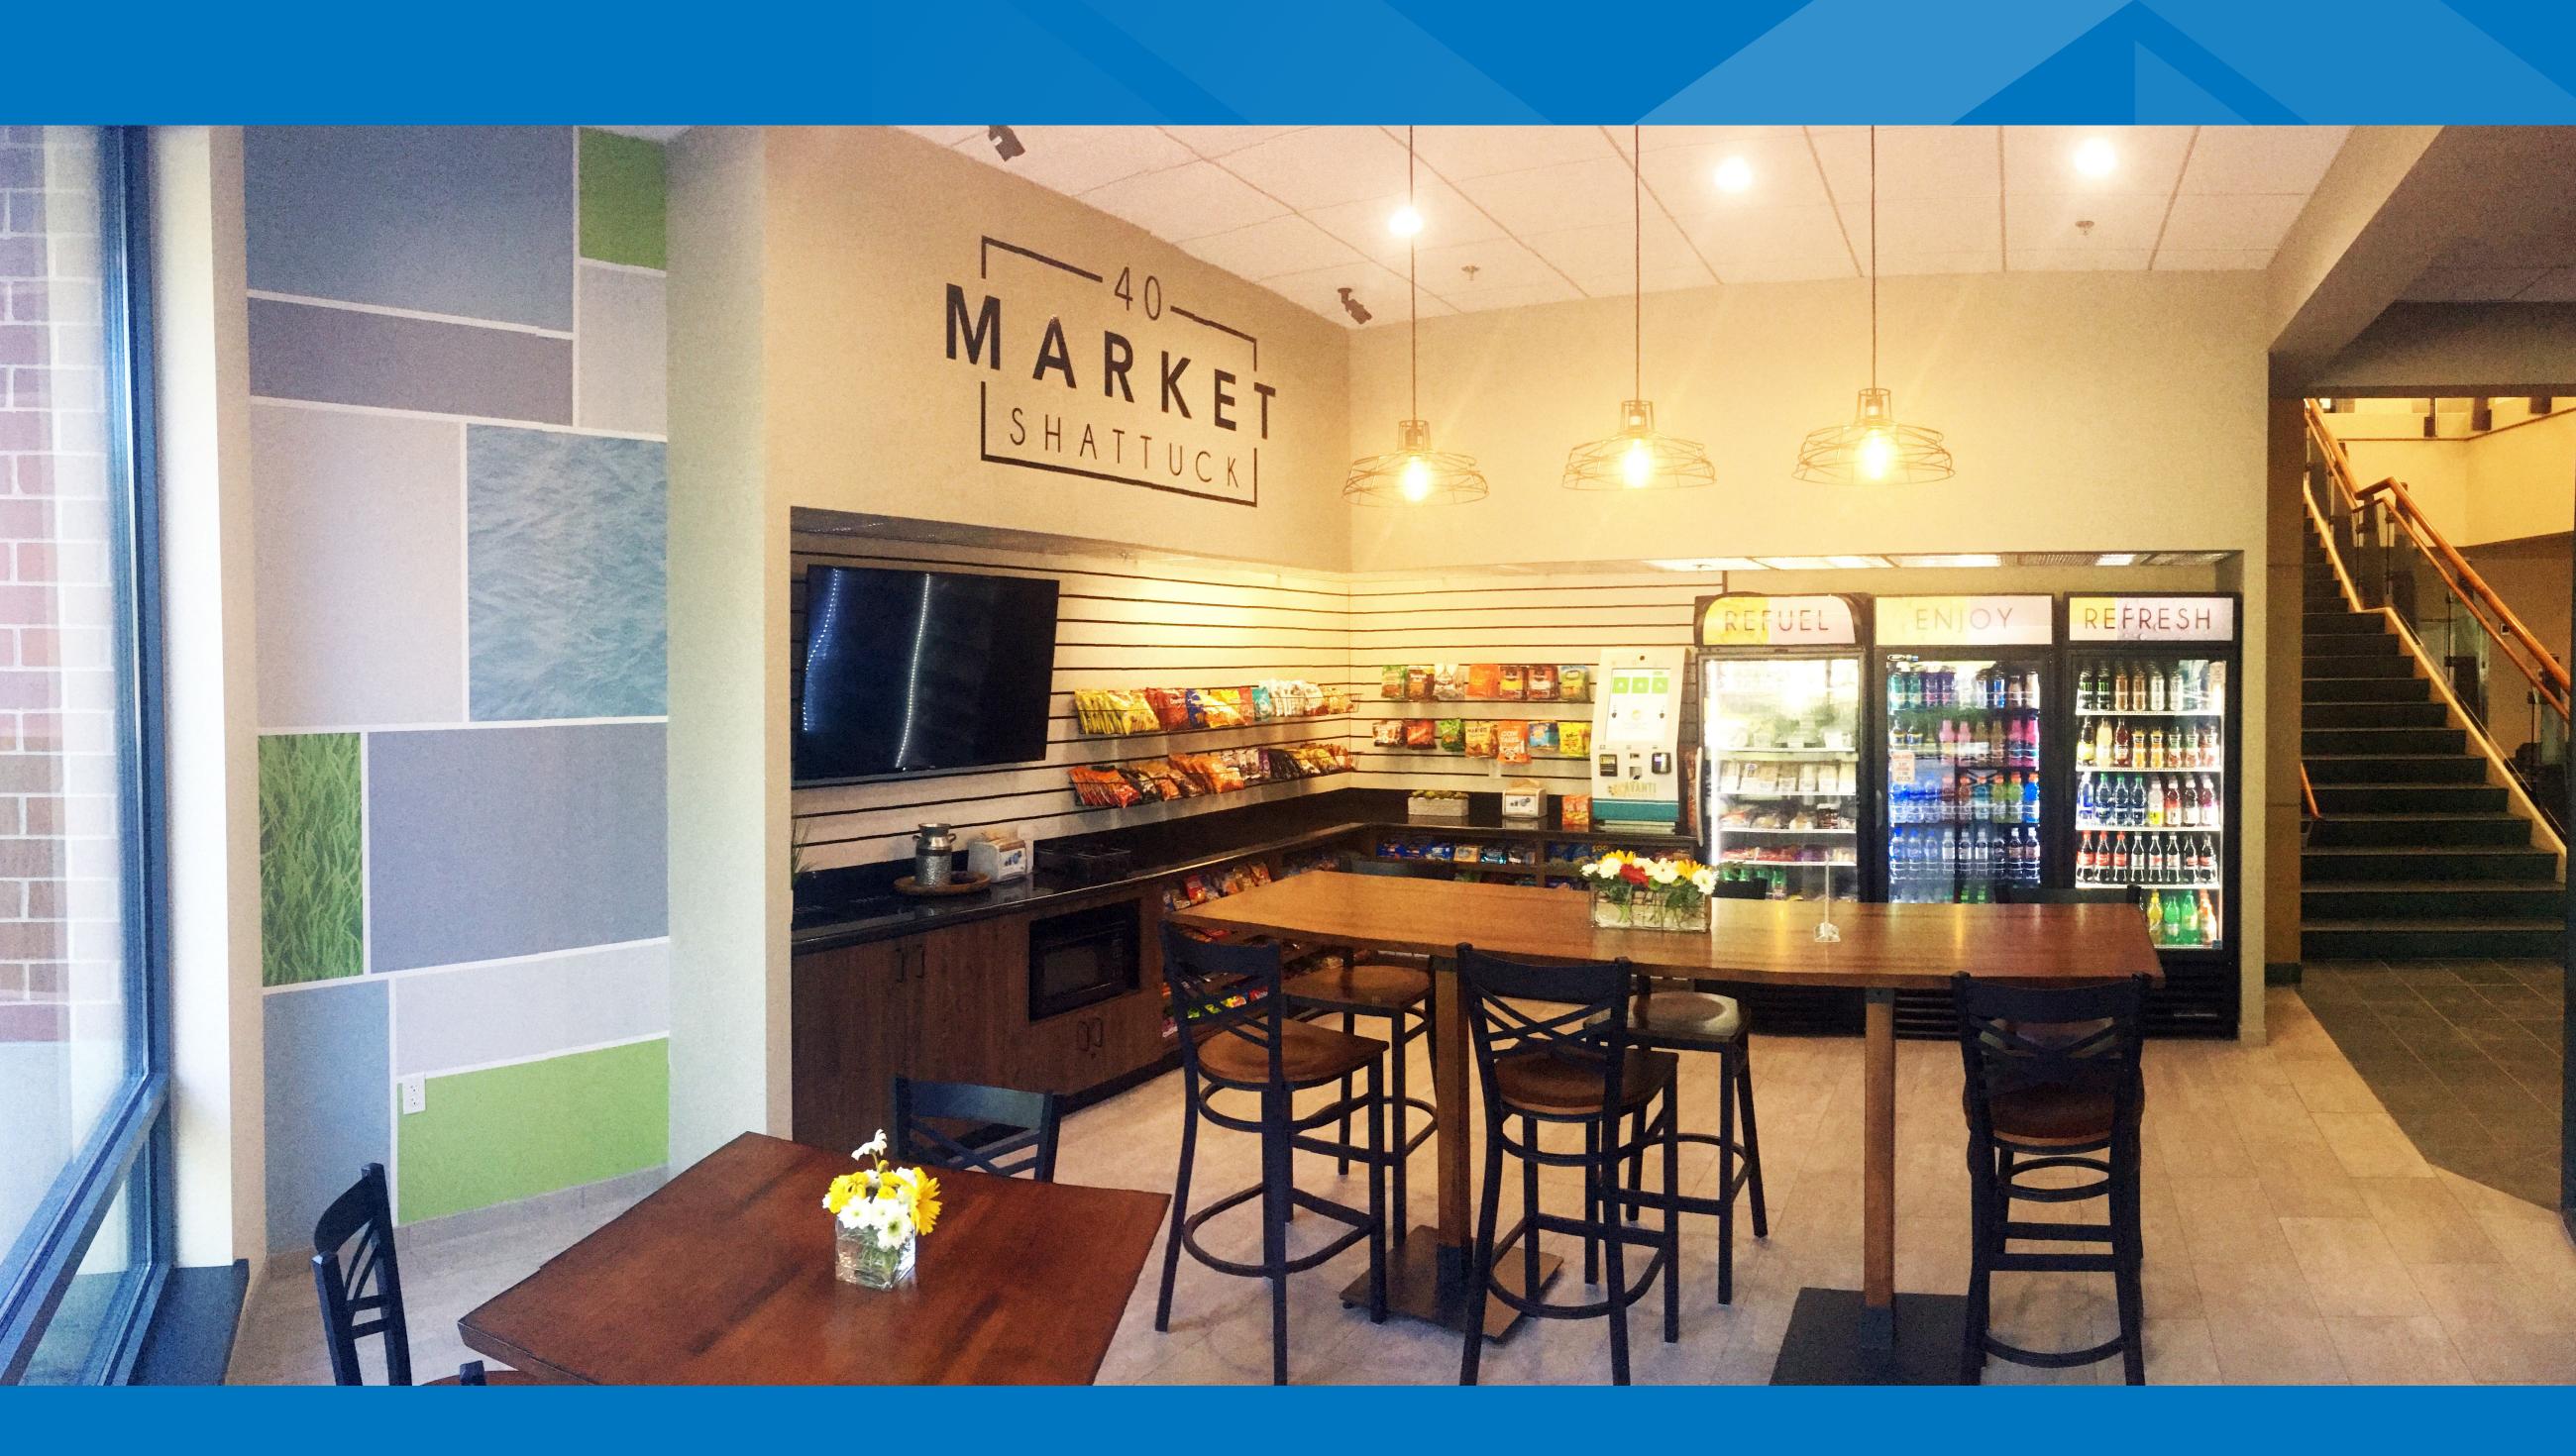

onry, ribbon windows

Floor-to-Floor Height: First floor – 14' - 5" Second & third floor – 13' - 6"

**Finished Ceiling Height:** First floor – 10' - 0" Second & third floor – 9'-0"

Parking Ratio: 3+/1,000 SF

Elevator Specs: One passenger, 3000 lbs. & One freight, 3,500 lbs.

### **HVAC System:**

Heating and cooling provided by two 180-ton packaged Mammoth rooftop units. Morning warm-up is provided by natural gas. Perimeter heating provided by electric re-heat coils via fan-powered boxes.

Loading Docks: 1 tailboard dock with leveler

**Building Telecommunications System:** T1 & T3 fiber provided by Verizon AT&T service, Verizon Fios Backbone

Electric System: 3,000 amps @ 480v, 3-phase 12.0 watts/sf

**Roof:** Fully adhere

Fully adhered EPDM rubber membrane



### 40 Shattuck Market



### 40 Shattuck Market



### Fitness Room







# ARA MARA OTA

### Click the button below to view a 360° virtual tour of a featured space at 40 Shattuck Road.



















Sourcements



### Available now or build-to-suit





## Join these and other tech/science firms at Cummings Properties:









### ADEPTRIX Se minovia















































Click below to watch a video and see what 40 Shattuck has to offer!

# Signage Opportunity

# 

# New build-to-suit options attuck Road, Andover



### Leasing Information

John Halsey, Leasing Manager 781-932-7039 eas@cummings.com

*Corporate Headquarters:* 200 West Cummings Park (Washington Street) Woburn, Massachusetts

CummingsProperties.com







### More than \$600 million awarded to date to Greater Bosto