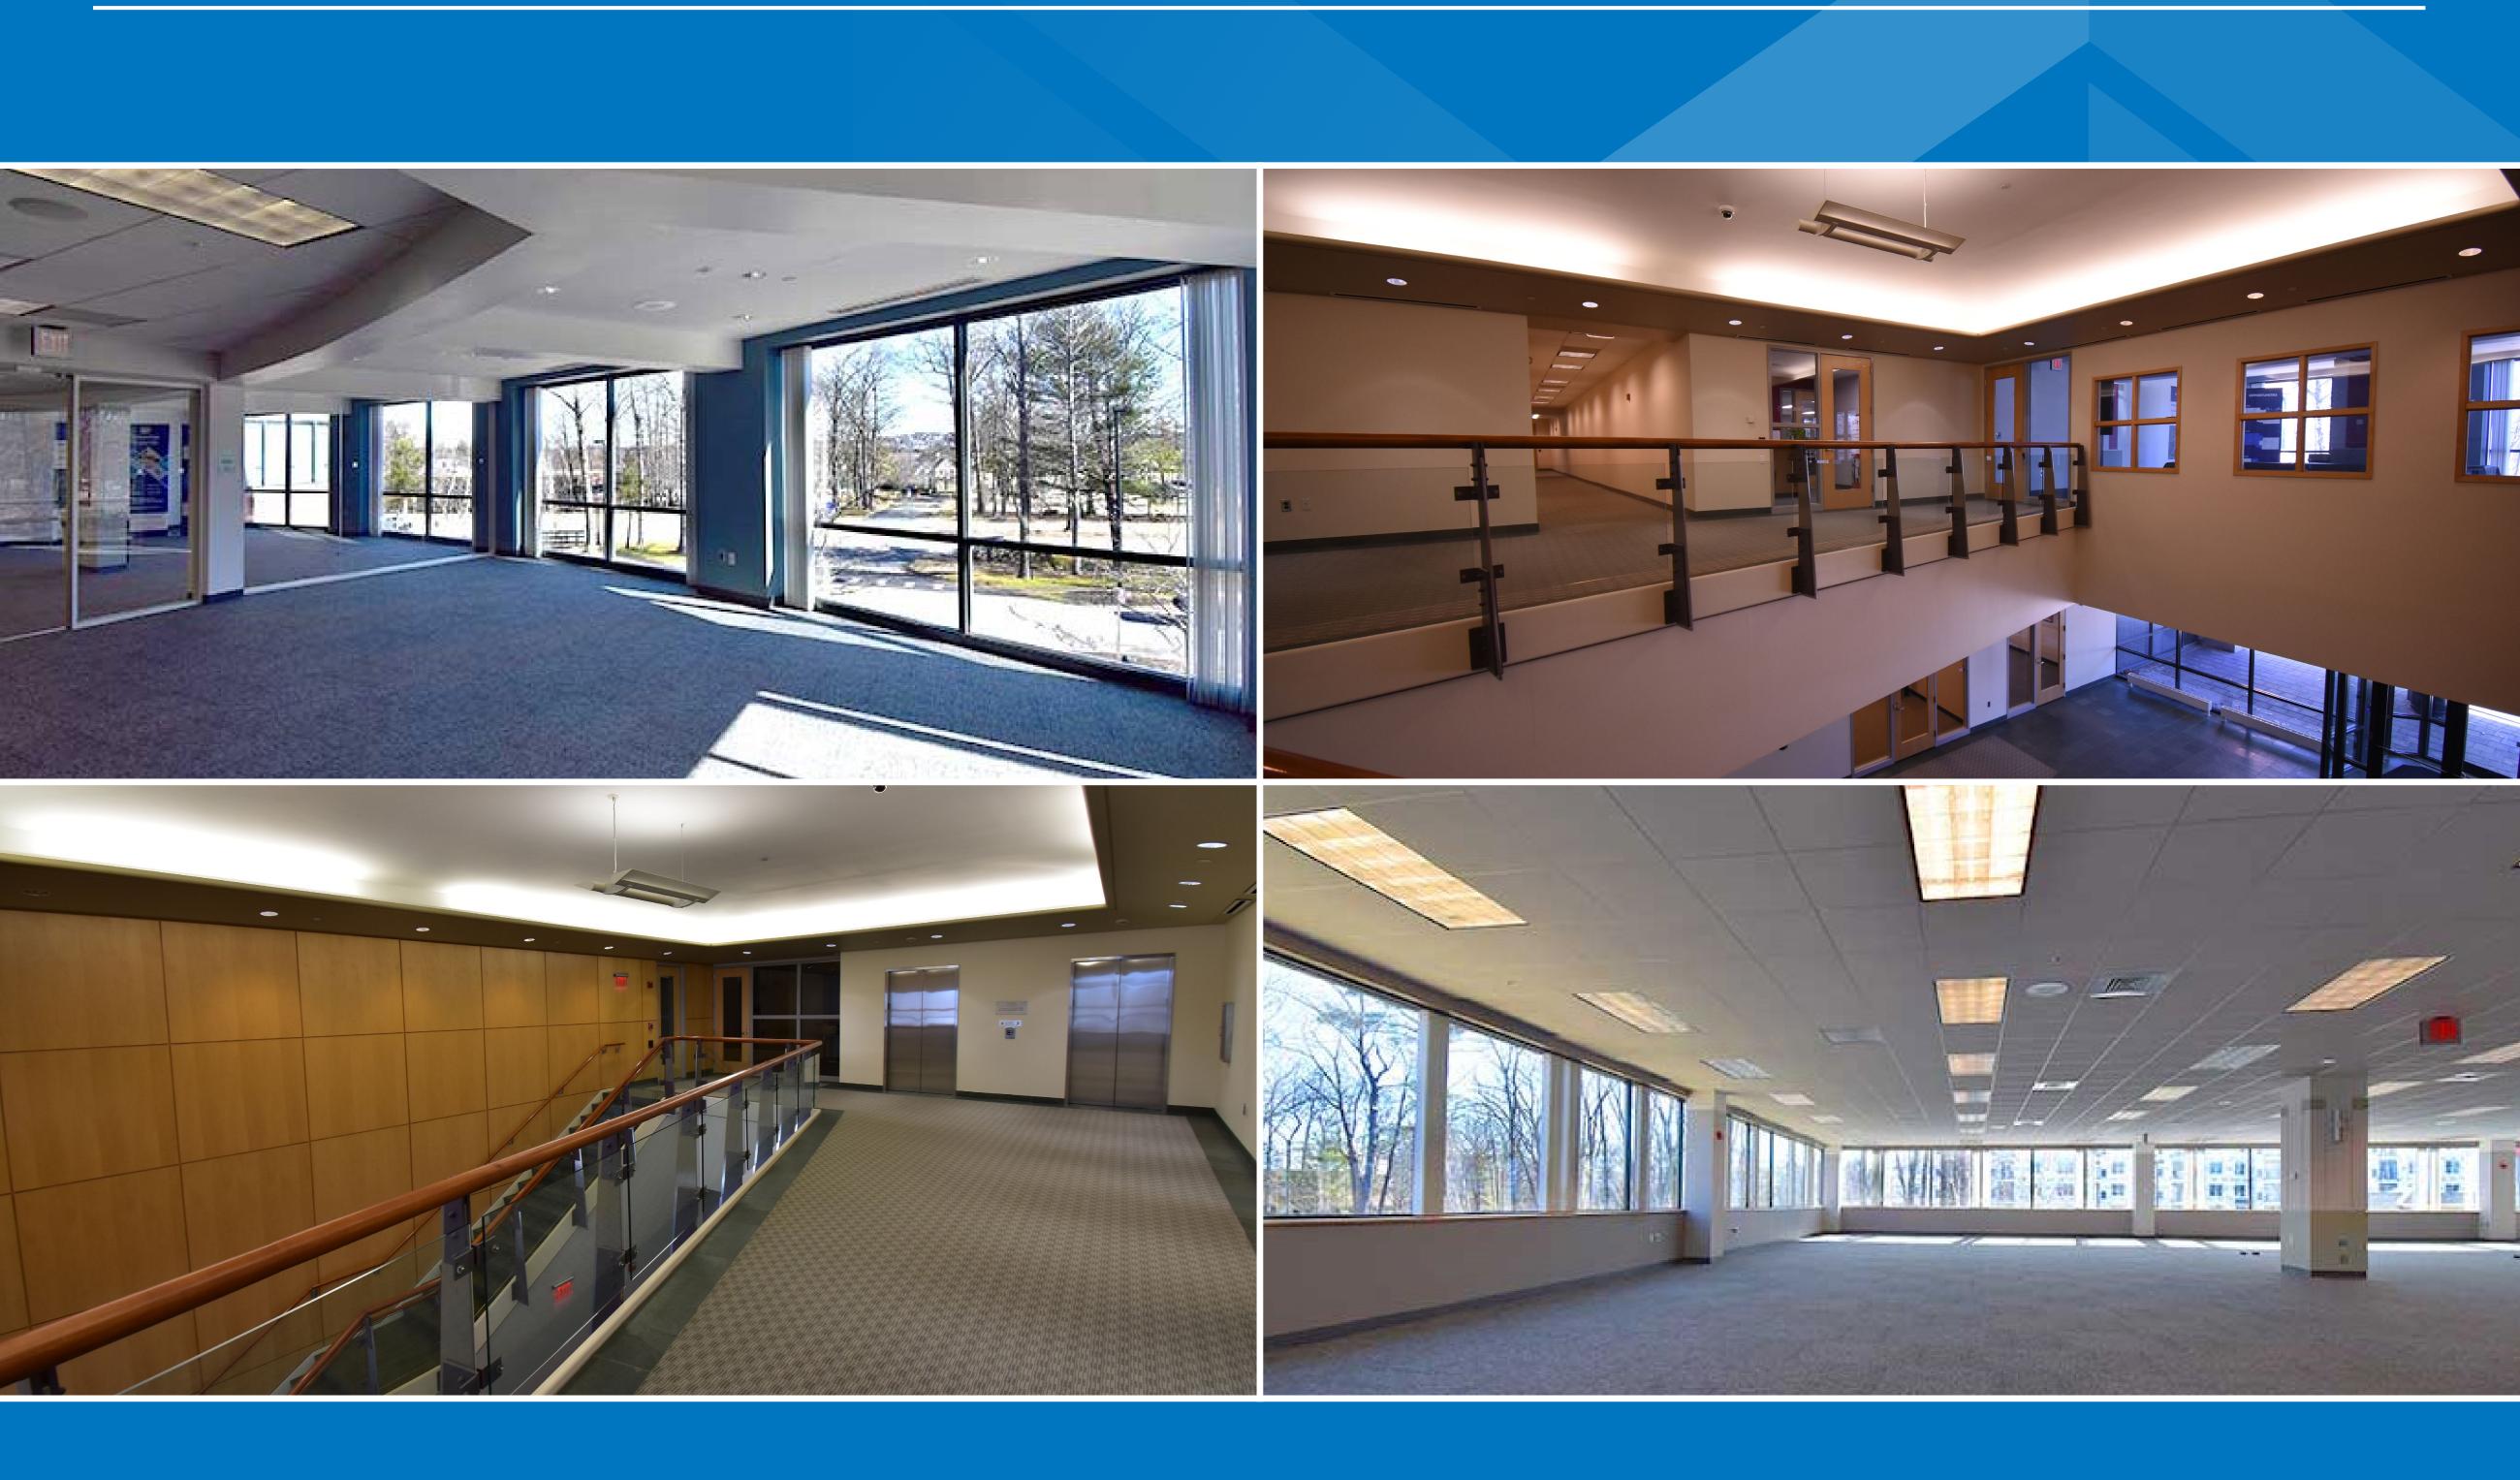

### **Cummings Properties is now in Andover**

**Cummings Properties expanded** to Andover with its acquisition of 40 Shattuck Road in 2017. This first-class 120,000 SF office/ R&D building is situated within a thriving business district and offers upscale contemporary space, including a two-story atrium lobby and an expansive ribbon window system that allows for abundant natural light.

### Building Specifications

**Total Building Size:** 120,000 SF on three floors

Year Built: 2001

**Construction:** Steel frame, masonry, ribbon windows

Floor-to-Floor Height: First floor – 14' - 5" Second & third floor – 13' - 6"

**Finished Ceiling Height:** First floor – 10' - 0" Second & third floor – 9'-0"

Parking Ratio: 3+/1,000 SF

Elevator Specs: One passenger, 3000 lbs. & One freight, 3,500 lbs.