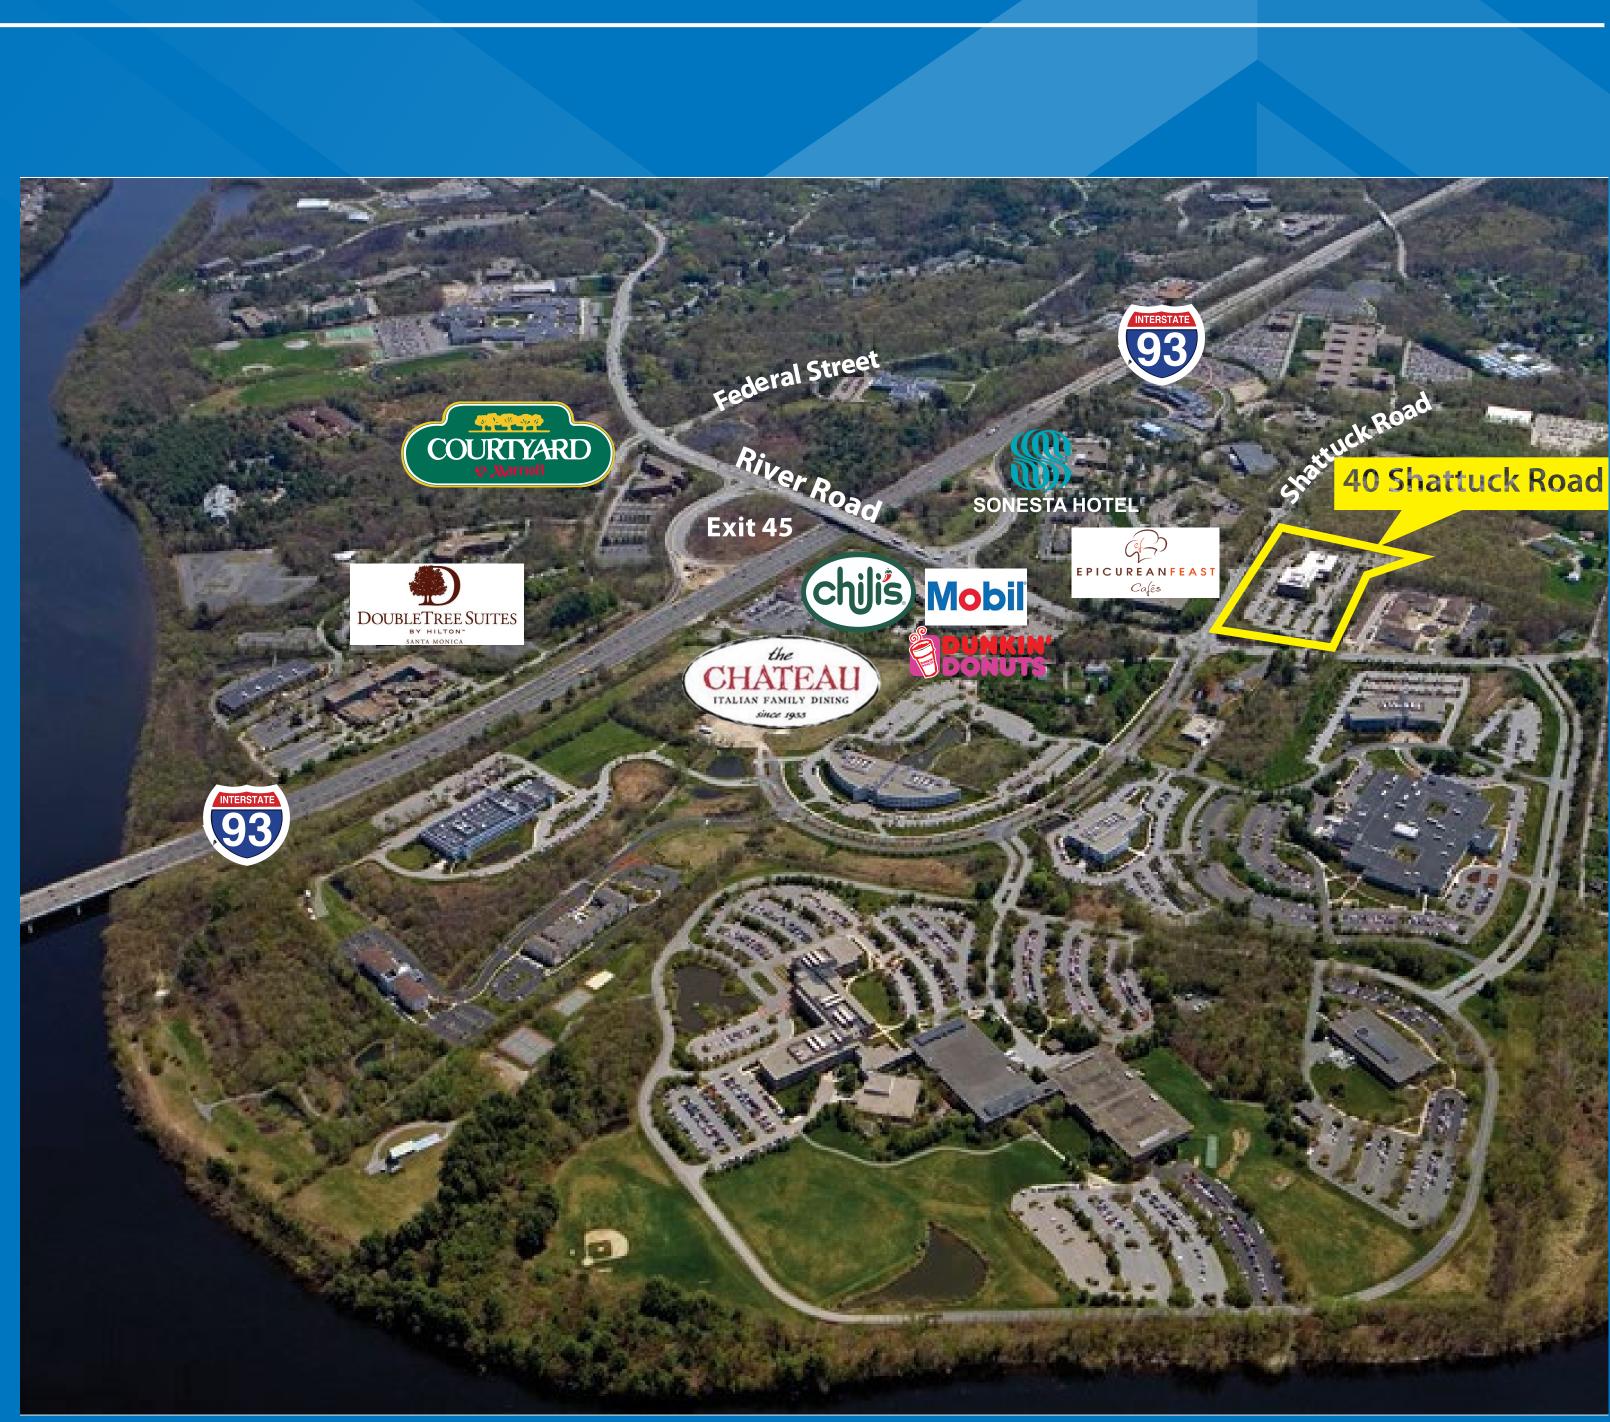

### Neighboring Amenities

Being on the corner of River Road and located off I-93 (Exit 45), just north of I-495 40 Shattuck has quick access to many nearby amenities such as restaurants, hotels, and other desirable establishments.

### Location

Conveniently located off I-93 (Exit 45), just north of I-495, 40 Shattuck Road is on the corner of River Road in a well-known corporate neighborhood. The property offers convenient access to major highways, meticulously landscaped grounds, and proximity to many desirable amenities, including daycare, hotels, and restaurants.