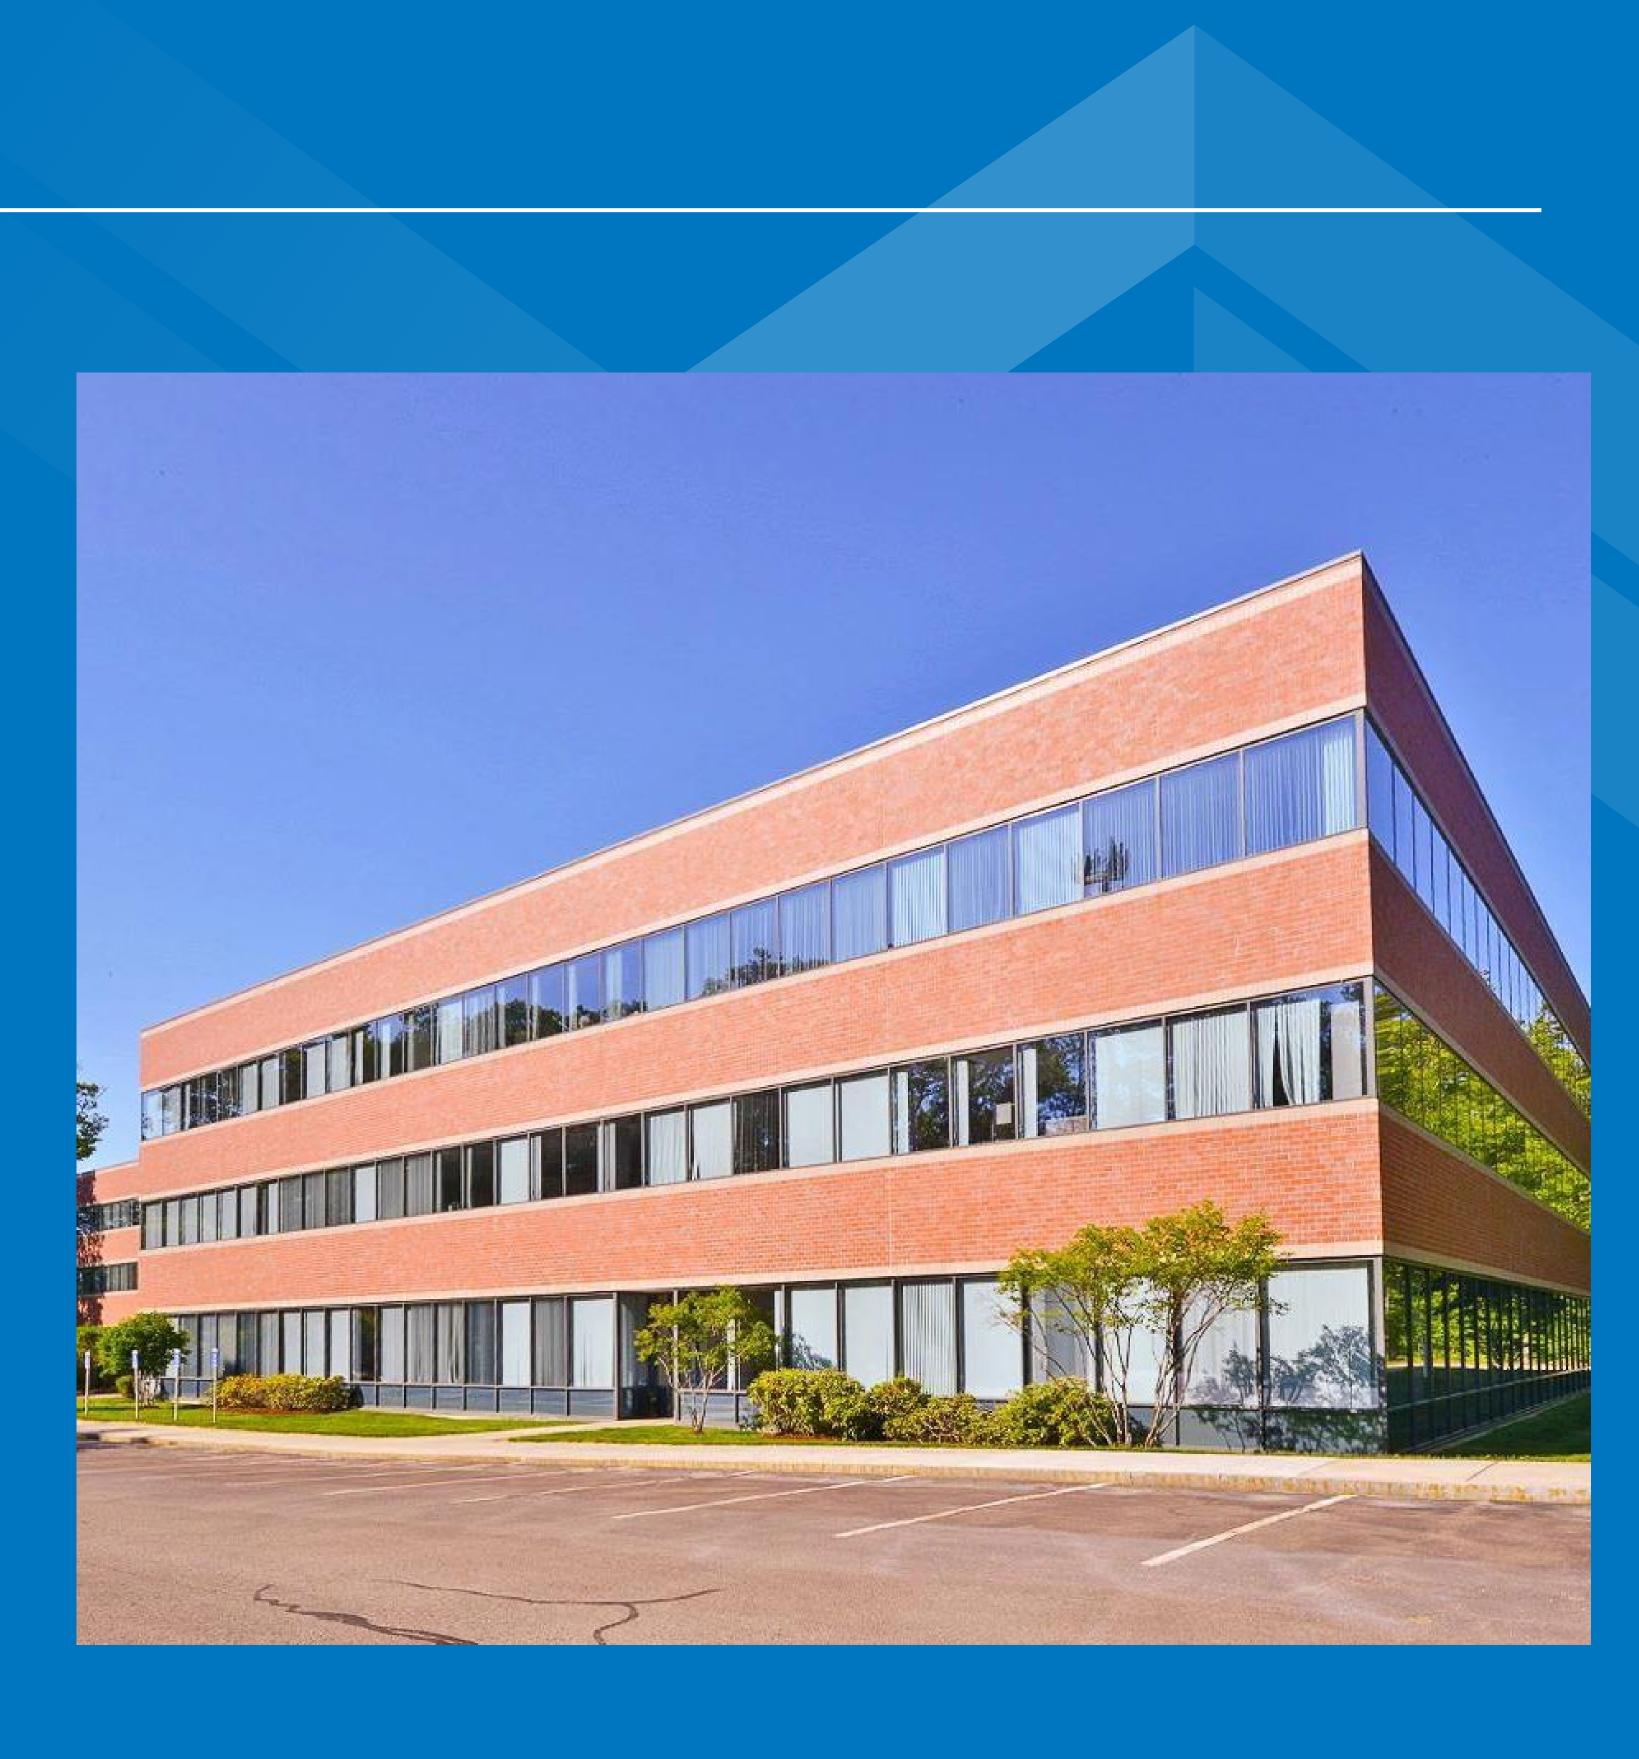

### **Cummings Properties is now in Andover**

**Cummings Properties expanded** to Andover with its acquisition of 40 Shattuck Road in 2017. This first-class 120,000 SF office/ R&D building is situated within a thriving business district and offers upscale contemporary space, including a two-story atrium lobby and an expansive ribbon window system that allows for abundant natural light.

### Location

Conveniently located off I-93 (Exit 45), just north of I-495, 40 Shattuck Road is on the corner of River Road in a well-known corporate neighborhood. The property offers convenient access to major highways, meticulously landscaped grounds, and proximity to many desirable amenities, including daycare, hotels, and restaurants.

### Building Specifications

**Total Building Size:** 120,000 SF on three floors

Year Built: 2001

**Construction:** Steel frame, masonry, ribbon windows

Floor-to-Floor Height: First floor – 14' - 5" Second & third floor – 13' - 6"