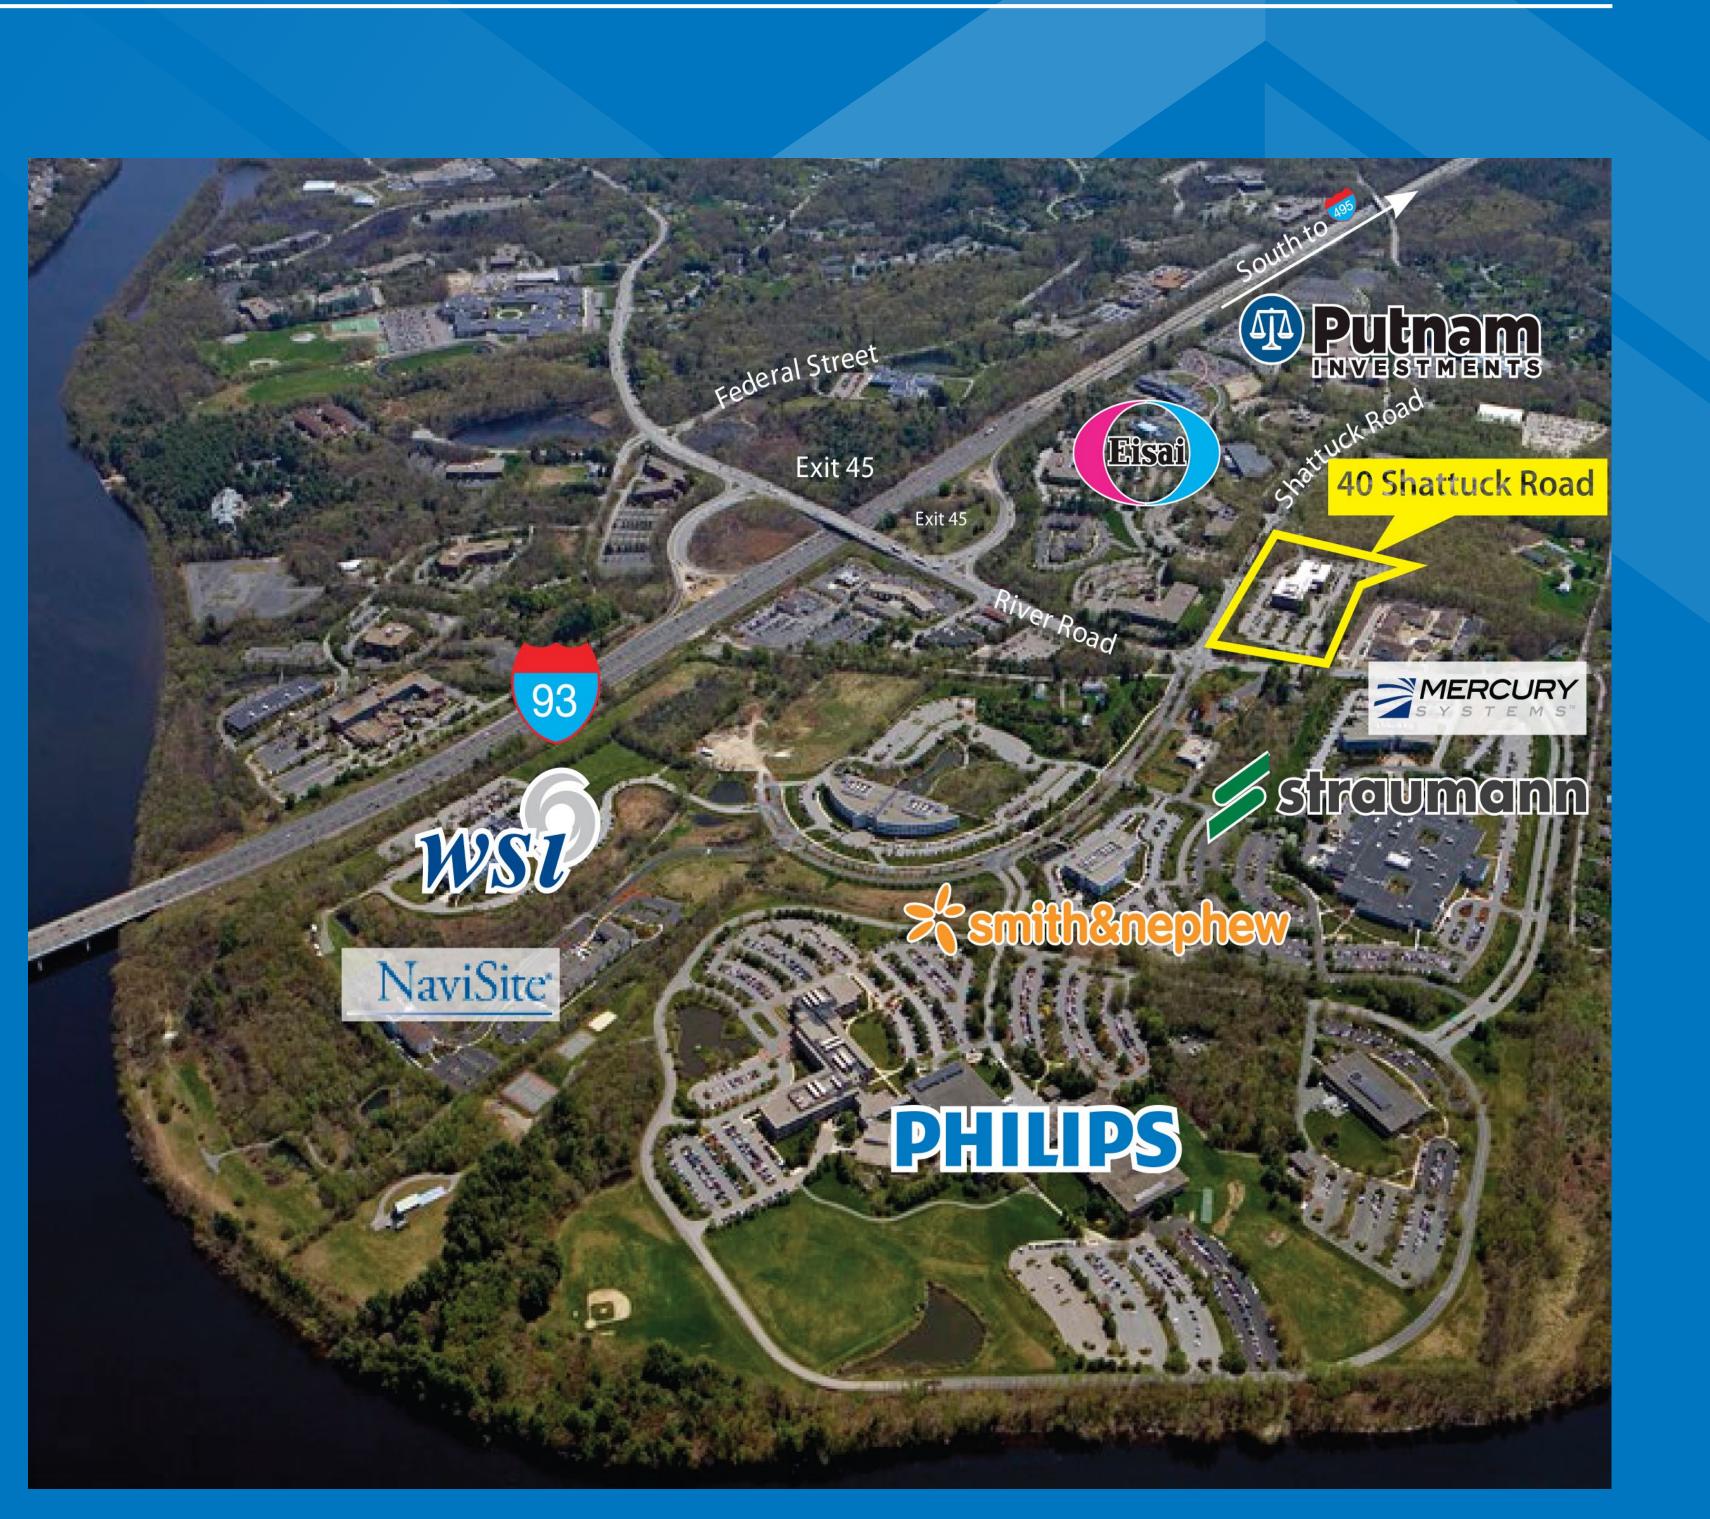

### Corporate Neighbors

40 Shattuck is home to Agri-Mark/Cabot Creamery, Woodard & Curran, and Nexustek Boston, among other firms. Major businesses along Shattuck Road and across River Road at Minuteman Park include Draeger Medical, Philips Medical Systems, Putnam Investments, MKS Instruments, and Smith & Nephew.

### Location

Conveniently located off I-93 (Exit 45), just north of I-495, 40 Shattuck Road is on the corner of River Road in a well-known corporate neighborhood. The property offers convenient access to major highways, meticulously landscaped grounds, and proximity to many desirable amenities, including daycare, hotels, and restaurants.