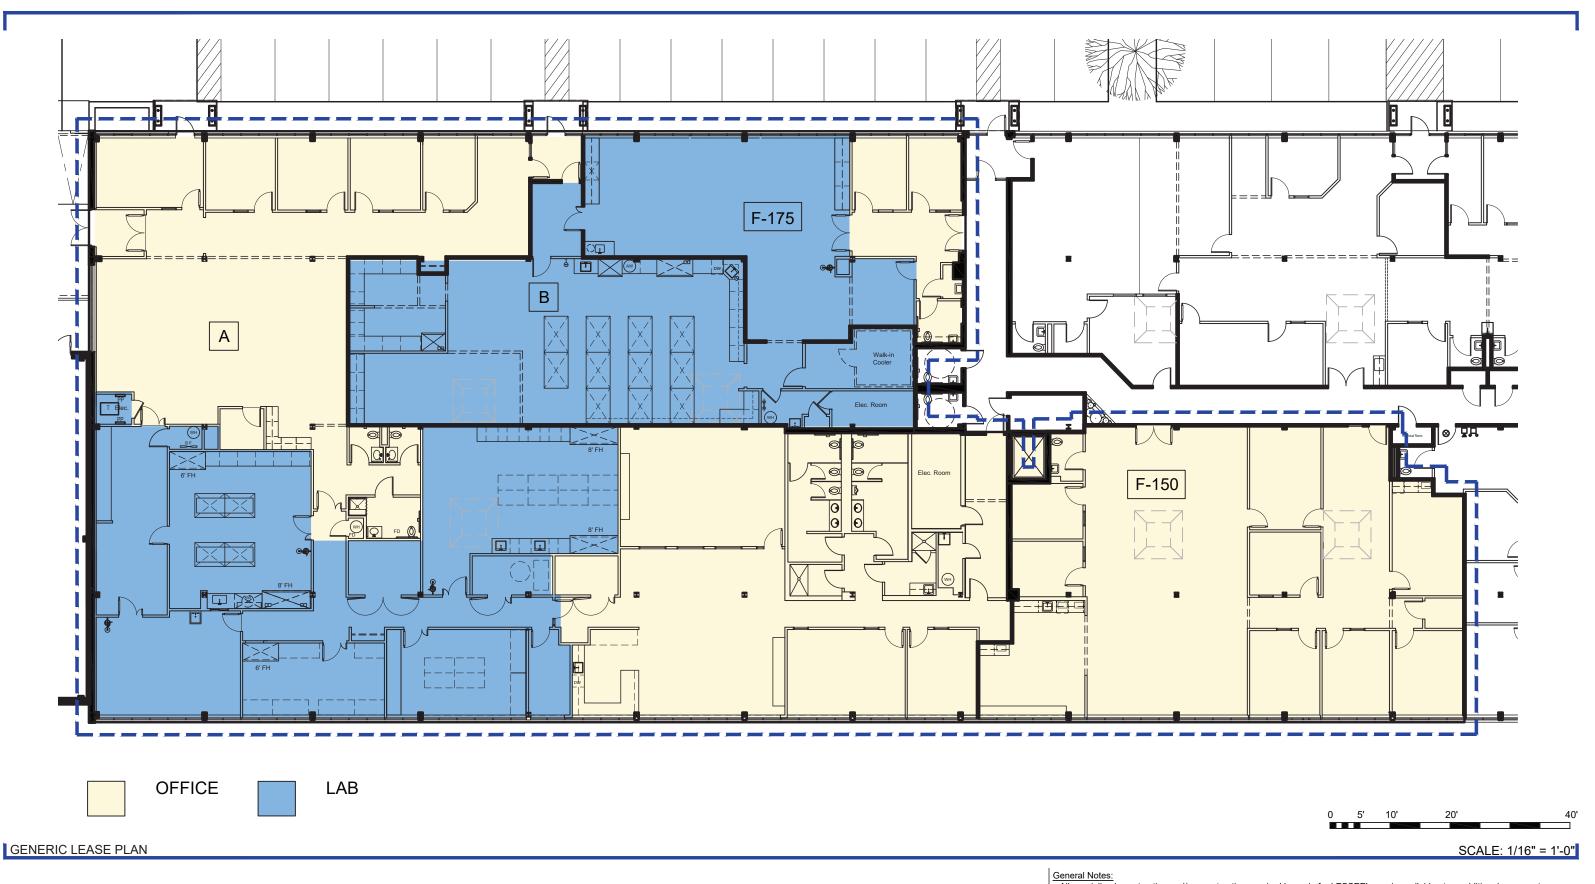

142 - A, B, F-150, & F-175 North Road, Sudbury, MA

LSF: 19,595±

\*Pending plan & LSF verification

**Cummings Properties** 

200 West Cummings Park, Woburn, MA.

781-935-8000

Dsg: LMKL

Date: 01-10-23