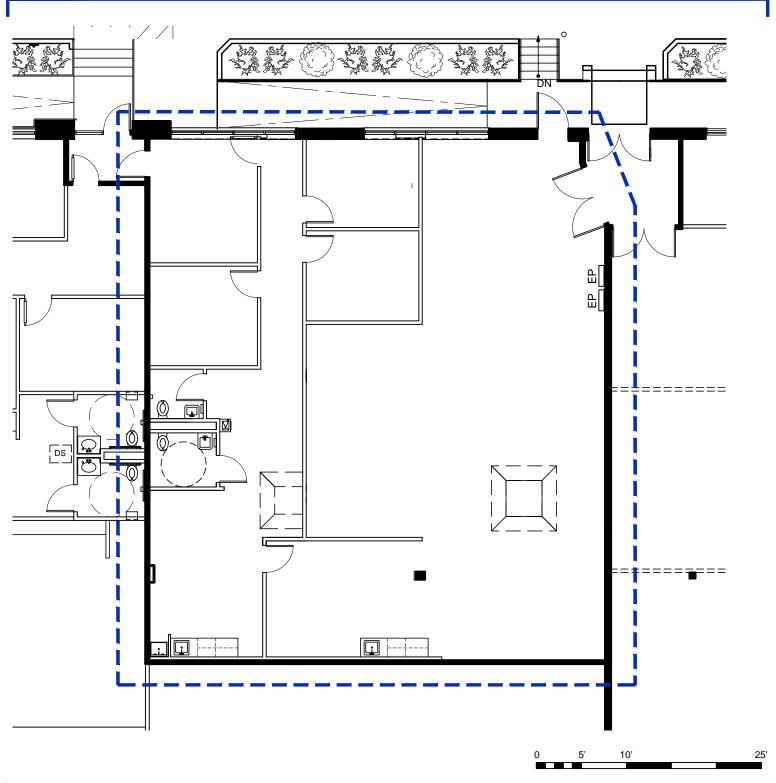

GENERIC LEASE PLAN SCALE: 3/32" = 1'-0"

## 260-E Fordham Rd, Wilmington, MA

LSF: 3,114

\*Pending plan & LSF verification