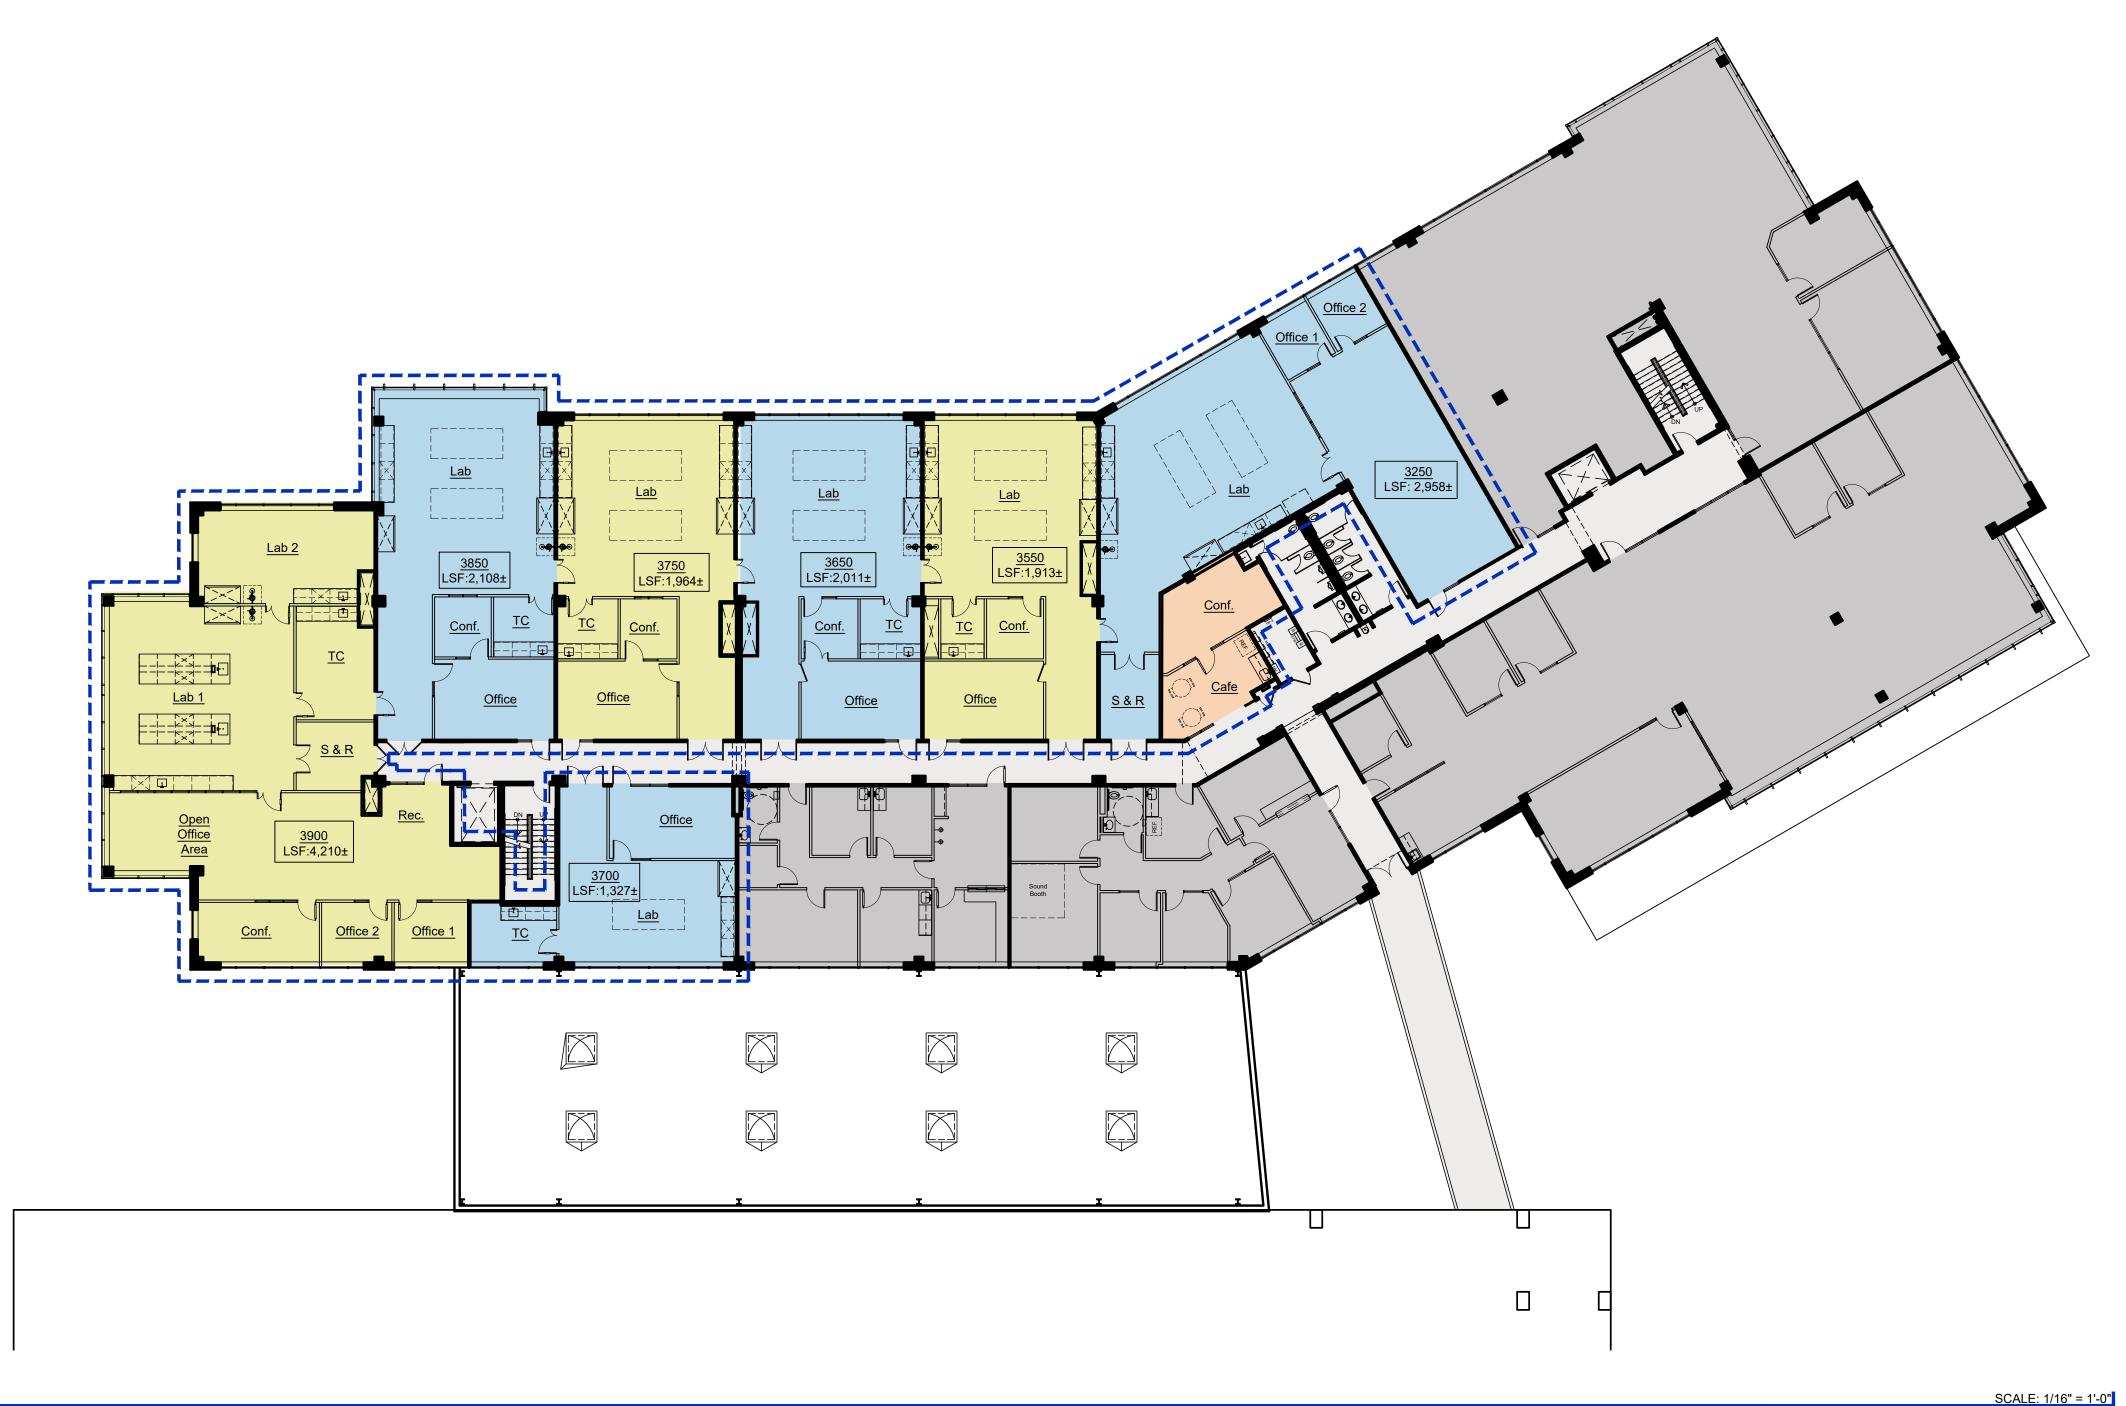

SCHEMATIC PLAN

## **Emerging Tech Suites - Third Floor**

48 Dunham Ridge, Beverly, MA LSF: As Noted

General Notes:

- All specialized construction and/or construction required by code for LESSEE's use is available at an additional expense to LESSEE. No representation is made as to the suitability of above plan/work for LESSEE's use and/or occupancy. - Work and/or finishes not conforming to LESSOR's Construction Guidelines and Specifications shall be considered non-building standard. All