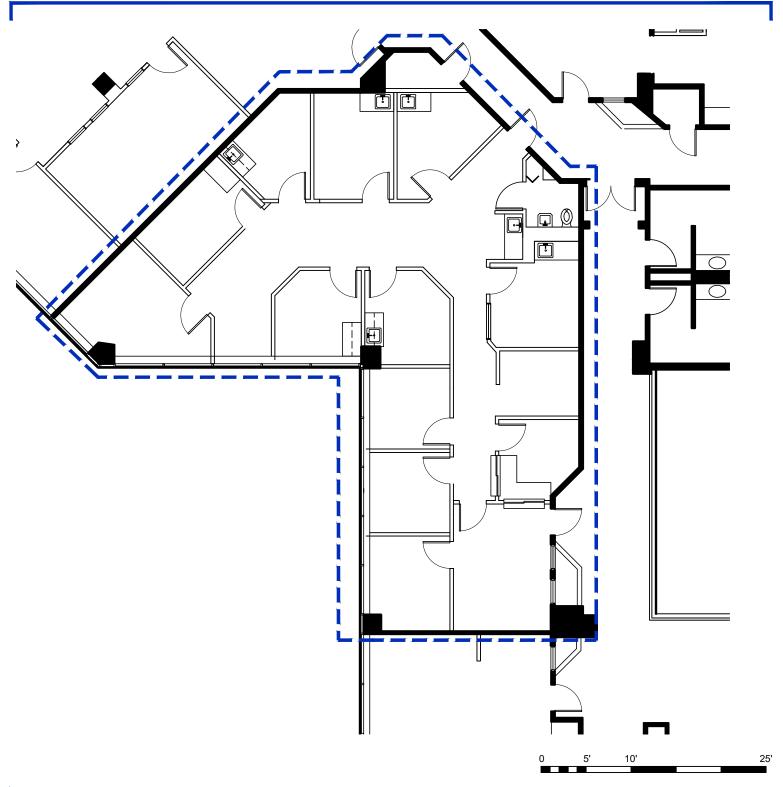

GENERIC LEASE PLAN SCALE: 3/32" = 1'-0"

92 Montvale Avenue, Suite 3400, Stoneham, MA

LSF: 2,675