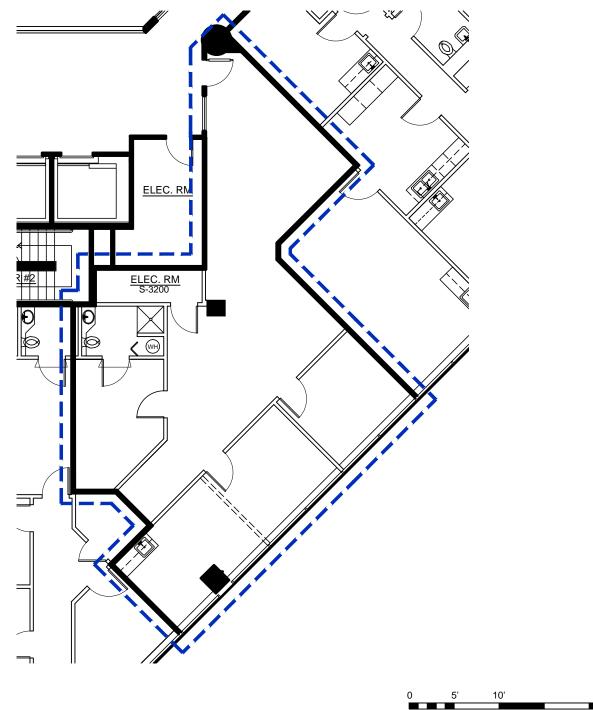

GENERIC LEASE PLAN SCALE: 3/32" = 1'-0"

## 92 Montvale Avenue, Suite 3200, Stoneham, MA

LSF: 1,564±

\*Pending plan & LSF verification