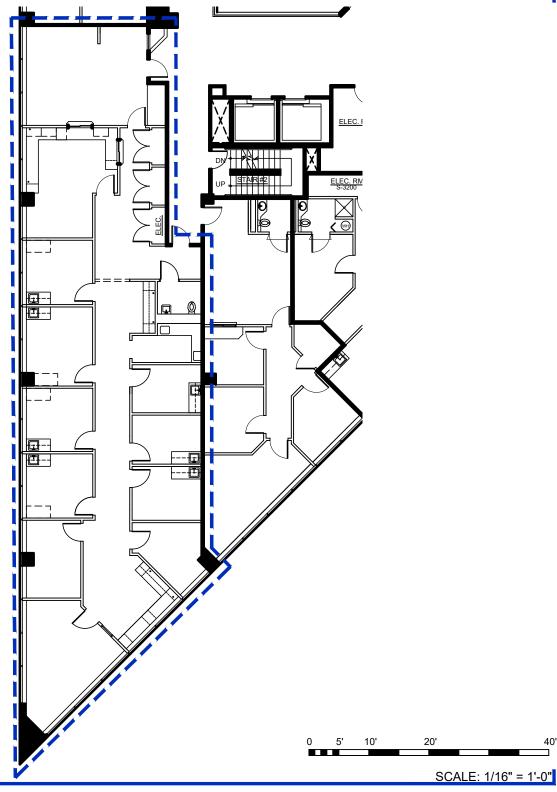

GENERIC LEASE PLAN

92 Montvale Avenue, Suite 3300, Stoneham, MA

LSF: 3,796

| ımmings | Prope | rties |
|---------|-------|-------|
|         |       |       |

200 West Cummings Park, Woburn, MA.

781-935-8000

sg: HSP Date: 09-02-20

Rev:

Chk:AMS