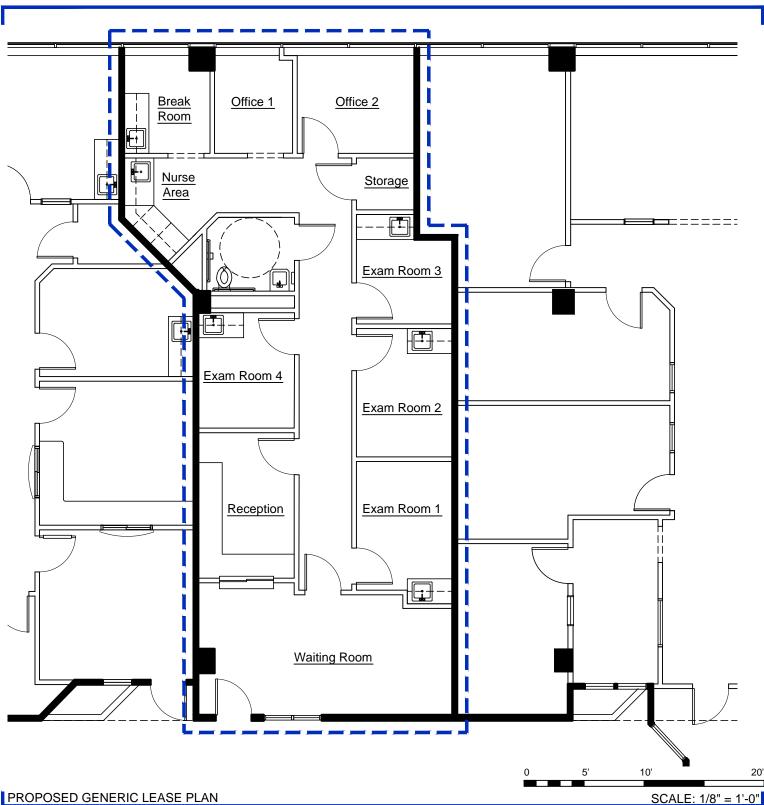

## PROPOSED GENERIC LEASE PLAN

## 92 Montvale Avenue, Suite 3700, Stoneham, MA

LSF: 1,601

\*Requires Construction

## General Notes:

- All specialized construction and/or construction required by code for LESSEE's use is available at an additional expense to LESSEE. No representation is made as to the suitability of above plan/work for LESSEE's use and/or occupancy.
- Work and/or finishes not conforming to LESSOR's Construction Guidelines and Specifications shall be considered non-building standard. All finishes to remain as is unless otherwise noted.
- These drawings are not as-built drawings, all dimensions are approximate, and LESSOR makes no representation as to their accuracy. They are recorded on, or can be transmitted as, electronic media. They are therefore subject to undetectable alteration or erasure, either intentional or unintentional, due to, among other causes: transmission, conversion, media degradation, software error, or human alteration. Accordingly, LESSOR shall not be held liable for any claims, losses, damages, or costs arising out of any such use of these drawings.