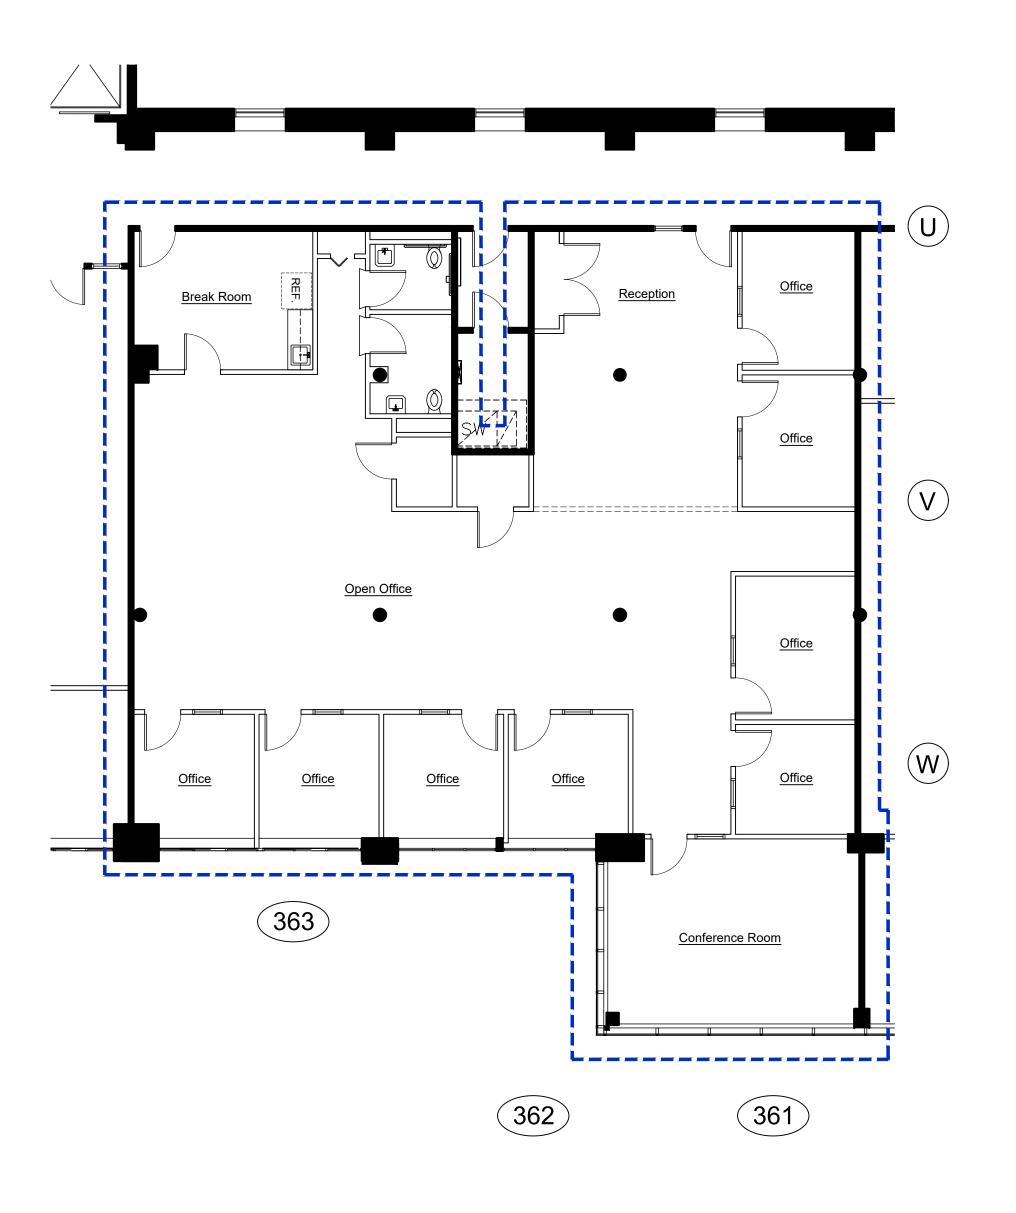

SCALE: 1/8" = 1'-0"

GENERIC PLAN

800 Cummings Center, Suite 361-U, Beverly, MA

LSF: 3,992±

- General Notes:
   All specialized construction and/or construction required by code for LESSEE's use is available at an additional expense to LESSEE. No representation is made as to the suitability of above plan/work for
- LESSEE's use and/or occupancy.