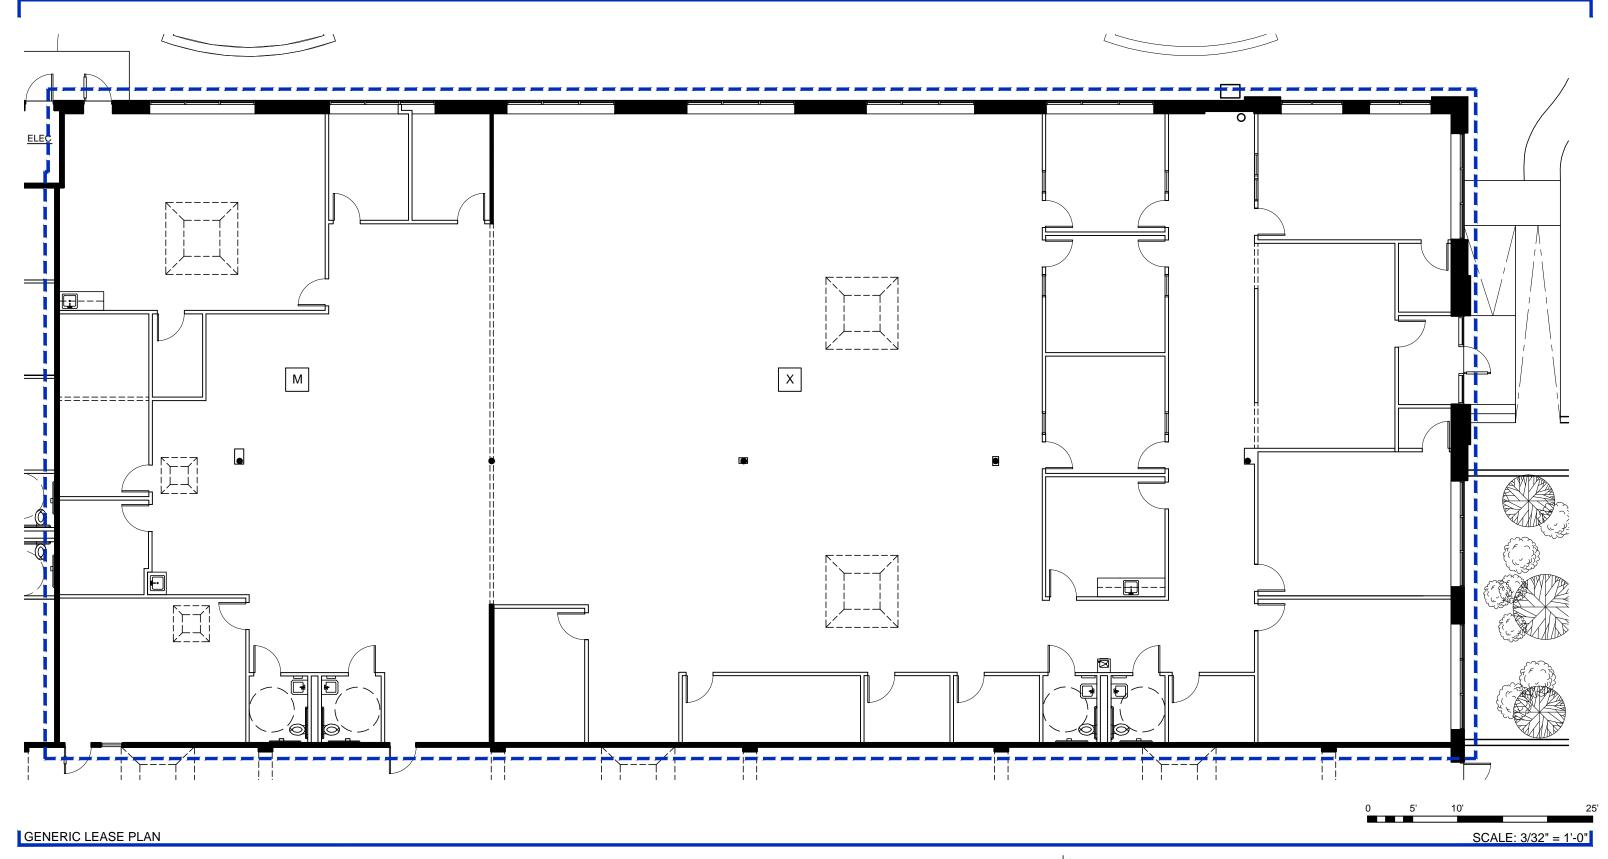

60 Concord Road, Suites M & X, Wilmington, MA

LSF: 12,075

- All specialized construction and/or construction required by code for LESSEE's use is available at an additional expense to LESSEE. No representation is made as to the suitability of above plan/work for LESSEE's use and/or occupancy.