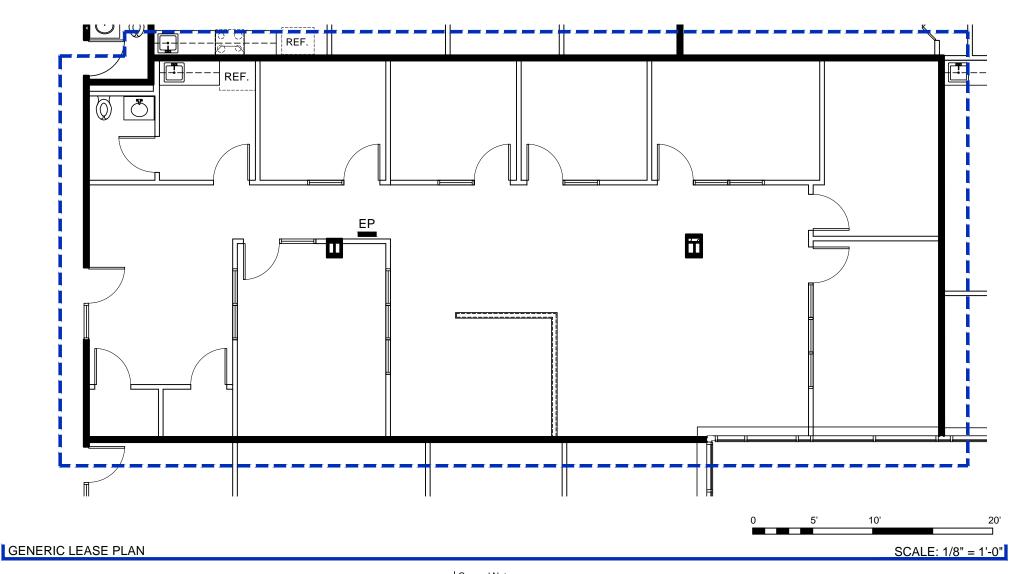

## 500 Cummings Center, Suite 3570, Beverly, MA

LSF: 2,678

\*Pending plan & LSF verification