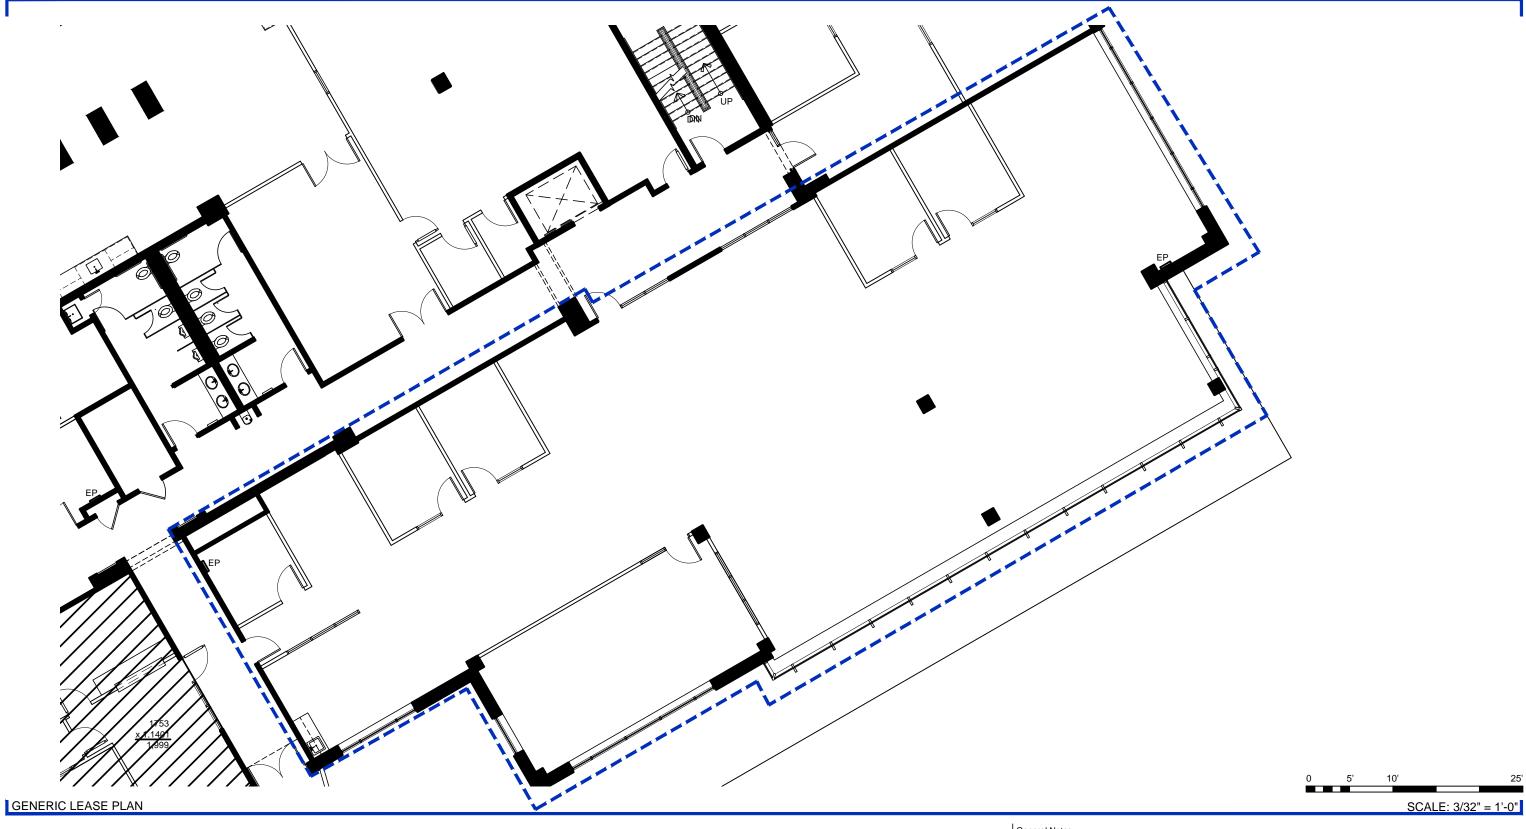

781-935-8000

48 Dunham Ridge, Suite 3000, Beverly, MA

LSF: 5,907±

**Cummings Properties** 200 West Cummings Park, Woburn, MA.

- General Notes:

  All specialized construction and/or construction required by code for LESSEE's use is available at an additional expense to LESSEE. No representation is made as to the suitability of above plan/work for LESSEE's use and/or occupancy.