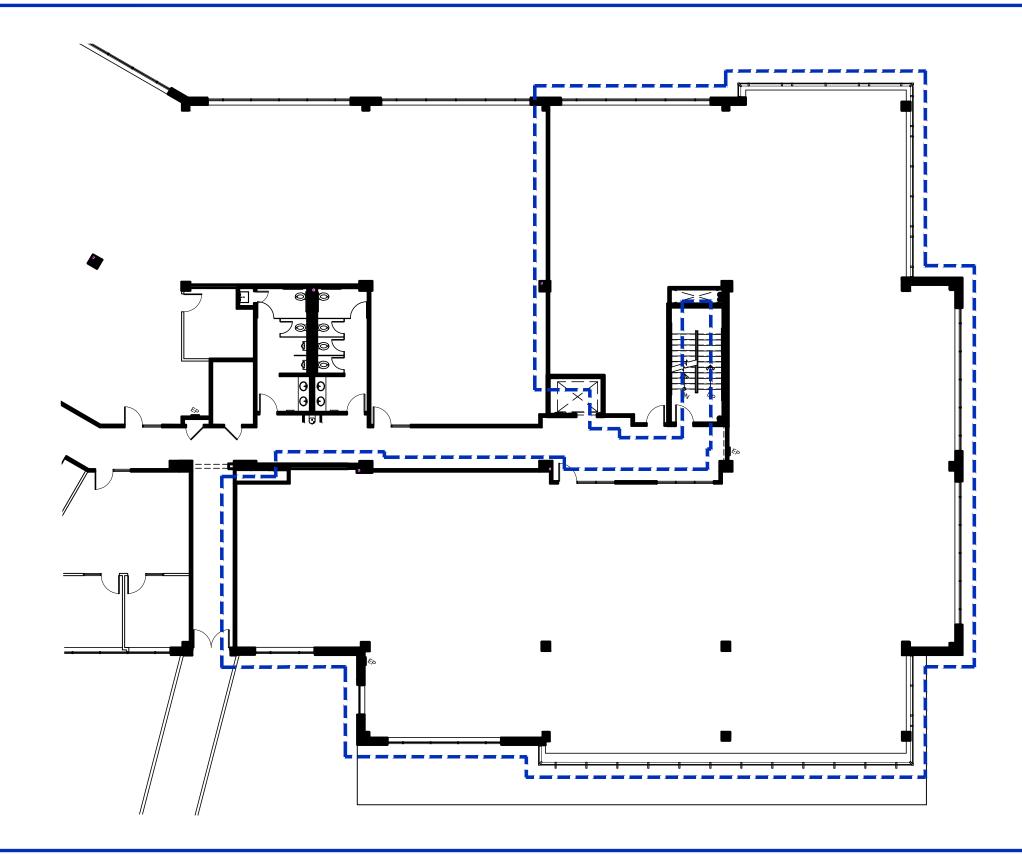

GENERIC LEASE PLAN

48 Dunham Ridge, Suite 4100, Beverly, MA

LSF: 10,153± \*Pending plan & LSF verification

Cummings Properties

## SCALE: 1/16" = 1'-0"

 General Notes:

 - All specialized construction and/or construction required by code for LESSEE's use is available at an additional expense to LESSEE. No representation is made as to the suitability of above plan/work for LESSEE's use and/or occupancy.