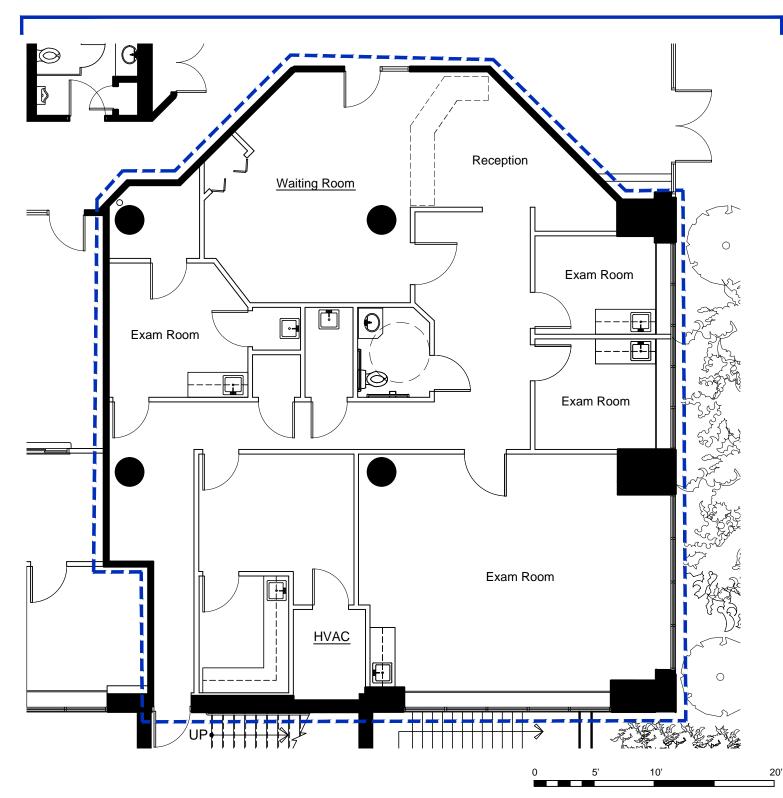

## GENERIC LEASE PLAN

## 41 Montvale Avenue, Suite 100, Stoneham, MA

LSF: 2,790± \*Pending plan & LSF verification

- General Notes:
- All specialized construction and/or construction required by code for LESSEE's use is available at an additional expense to LESSEE. No representation is made as to the suitability of above plan/work for LESSEE's use and/or occupancy.

SCALE: 1/8" = 1'-0"

- Work and/or finishes not conforming to LESSOR's Construction Guidelines and Specifications shall be considered non-building standard. All finishes to remain as is unless otherwise noted.
- These drawings are not as-built drawings, all dimensions are approximate, and LESSOR makes no representation as to their accuracy. They are recorded on, or can be transmitted as, electronic media. They are therefore subject to undetectable alteration or erasure, either intentional or unintentional, due to, among other causes: transmission, conversion, media degradation, software error, or human alteration. Accordingly, LESSOR shall not be held liable for any claims, losses, damages, or costs arising out of any such use of these drawings.