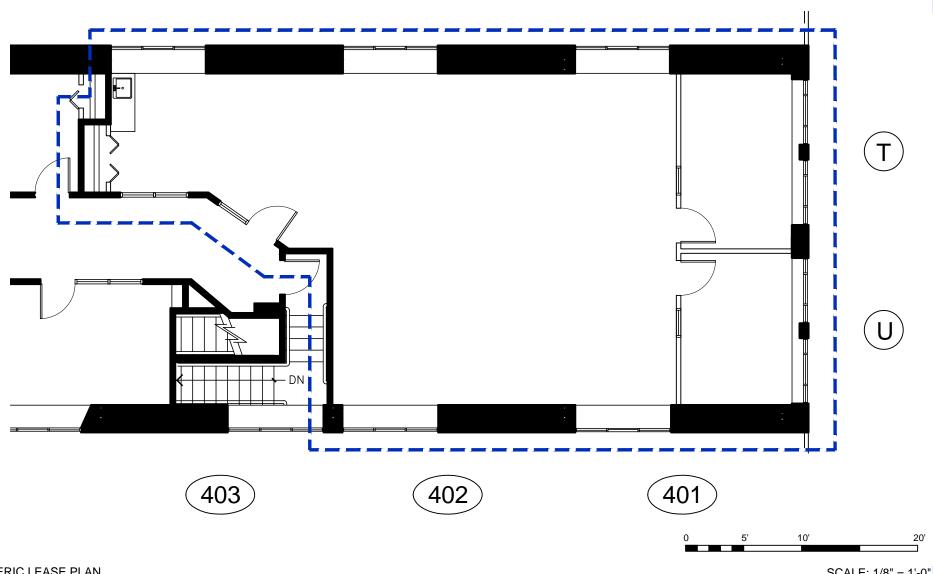

GENERIC LEASE PLAN SCALE: 1/8" = 1'-0"

## 900 Cummings Center, Suite 403-T, Beverly, MA

LSF: 1,979±

\*Pending plan & LSF verification